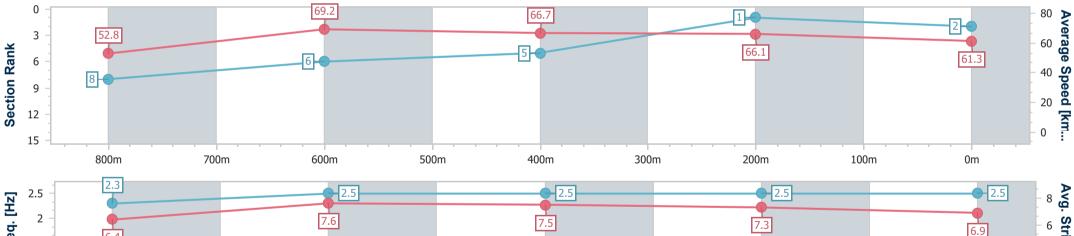

Eagle Farm QLD Professional

08 February 2023 - 15:25

Race 5: MOUNT FRANKLIN QTIS BENCHMARK 68 Handicap - 1000m

Track Rating: Good 4, Weather: Fine, Rail Position: +8m Entire

|                          |                          |                          |                          |  |  | Course |  |  |
|--------------------------|--------------------------|--------------------------|--------------------------|--|--|--------|--|--|
| 800m                     | 600m                     | 400m                     | 200m                     |  |  |        |  |  |
| 0:43.89 [8]<br>(0:10.48) | 0:33.41 [6]<br>(0:10.78) | 0:22.63 [5]<br>(0:10.90) | 0:11.73 [1]<br>(0:11.73) |  |  |        |  |  |
| 69.2                     | 66.7                     | 66.1                     | 61.3                     |  |  |        |  |  |
| 69.8                     | 68.4                     | 66.8                     | 65.1                     |  |  |        |  |  |

| Top Speed [km/h]       | 68.4 | 69.8 | 68.4 | 66.8 | 65.1 |  |
|------------------------|------|------|------|------|------|--|
| Avg. Dist. to Rail [m] | 3.7  | 1.2  | 0.3  | 0.9  | 1.8  |  |
| Avg. Stride Freq. [Hz] | 2.3  | 2.5  | 2.5  | 2.5  | 2.5  |  |
| Avg. Stride Length [m] | 6.4  | 7.6  | 7.5  | 7.3  | 6.9  |  |