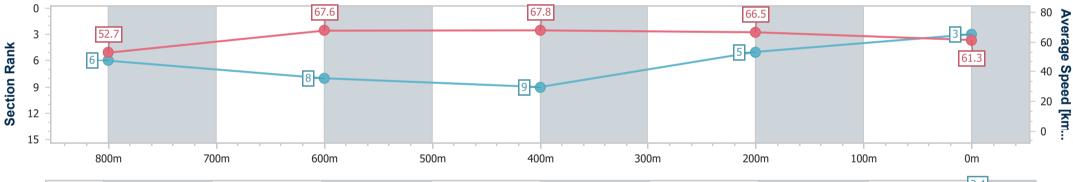

08 February 2023 - 15:25

Race 5: MOUNT FRANKLIN QTIS BENCHMARK 68 Handicap - 1000m

Track Rating: Good 4, Weather: Fine, Rail Position: +8m Entire Course

| Section                | Overall                  | 800m                     | 600m                     | 400m                     | 200m                     |  |  |  |  |
|------------------------|--------------------------|--------------------------|--------------------------|--------------------------|--------------------------|--|--|--|--|
| Section Times          | 0:57.81 [3]<br>(0:13.67) | 0:44.14 [6]<br>(0:10.78) | 0:33.36 [8]<br>(0:10.81) | 0:22.55 [9]<br>(0:10.80) | 0:11.75 [5]<br>(0:11.75) |  |  |  |  |
| Average Speed [km/h]   | 52.7                     | 67.6                     | 67.8                     | 66.5                     | 61.3                     |  |  |  |  |
| Top Speed [km/h]       | 68.8                     | 68.6                     | 69.7                     | 68.0                     | 64.4                     |  |  |  |  |
| Avg. Dist. to Rail [m] | 6.2                      | 2.3                      | 3.7                      | 8.1                      | 6.2                      |  |  |  |  |
| Avg. Stride Freq. [Hz] | 2.2                      | 2.6                      | 2.5                      | 2.5                      | 2.4                      |  |  |  |  |
| Avg. Stride Length [m] | 6.5                      | 7.1                      | 7.4                      | 7.2                      | 7.0                      |  |  |  |  |