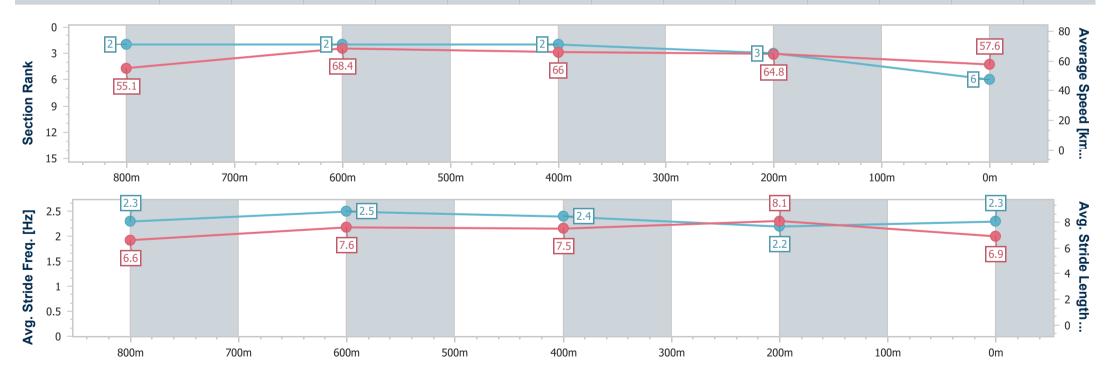

| Section                | Overall                  | 800m                     | 600m                     | 400m                     | 200m                     |  |  |  |  |
|------------------------|--------------------------|--------------------------|--------------------------|--------------------------|--------------------------|--|--|--|--|
| Section Times          | 0:58.32 [6]<br>(0:13.14) | 0:45.18 [2]<br>(0:10.68) | 0:34.50 [2]<br>(0:10.89) | 0:23.61 [2]<br>(0:11.10) | 0:12.51 [3]<br>(0:12.51) |  |  |  |  |
| Average Speed [km/h]   | 55.1                     | 68.4                     | 66.0                     | 64.8                     | 57.6                     |  |  |  |  |
| Top Speed [km/h]       | 69.8                     | 69.8                     | 67.8                     | 67.2                     | 62.0                     |  |  |  |  |
| Avg. Dist. to Rail [m] | 4.6                      | 2.8                      | 1.1                      | 1.4                      | 2.7                      |  |  |  |  |
| Avg. Stride Freq. [Hz] | 2.3                      | 2.5                      | 2.4                      | 2.2                      | 2.3                      |  |  |  |  |
| Avg. Stride Length [m] | 6.6                      | 7.6                      | 7.5                      | 8.1                      | 6.9                      |  |  |  |  |