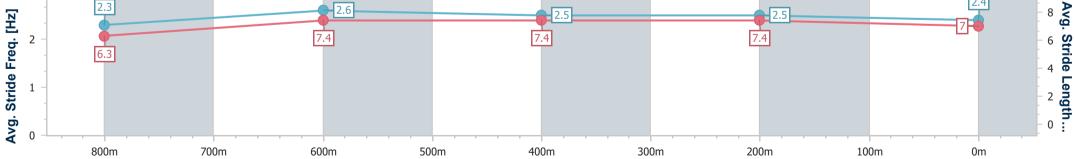

| Section                | Overall                  | 800m                      | 600m                     | 400m                     | 200m                     |  |  |  |   |
|------------------------|--------------------------|---------------------------|--------------------------|--------------------------|--------------------------|--|--|--|---|
| Section Times          | 0:57.84 [4]<br>(0:13.99) | 0:43.85 [10]<br>(0:10.50) | 0:33.35 [9]<br>(0:10.69) | 0:22.66 [8]<br>(0:10.90) | 0:11.76 [6]<br>(0:11.76) |  |  |  |   |
| Average Speed [km/h]   | 51.7                     | 68.4                      | 67.2                     | 66.0                     | 61.3                     |  |  |  |   |
| Top Speed [km/h]       | 68.8                     | 69.0                      | 68.8                     | 66.6                     | 64.5                     |  |  |  |   |
| Avg. Dist. to Rail [m] | 5.6                      | 0.5                       | 0.6                      | 0.7                      | 1.1                      |  |  |  |   |
| Avg. Stride Freq. [Hz] | 2.3                      | 2.6                       | 2.5                      | 2.5                      | 2.4                      |  |  |  |   |
| Avg. Stride Length [m] | 6.3                      | 7.4                       | 7.4                      | 7.4                      | 7.0                      |  |  |  | ľ |