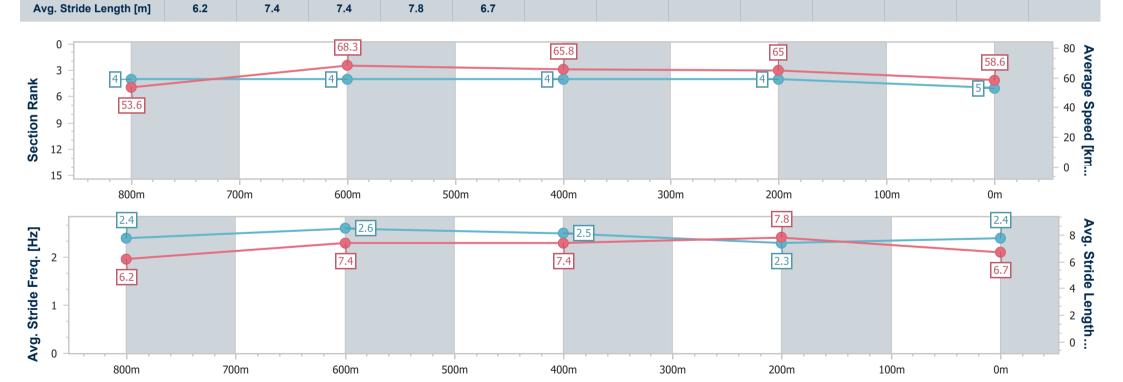

| Overall                  | 800m                                            | 600m                                                                                | 400m                                                                                                                       | 200m                                                                                                                                                              |
|--------------------------|-------------------------------------------------|-------------------------------------------------------------------------------------|----------------------------------------------------------------------------------------------------------------------------|-------------------------------------------------------------------------------------------------------------------------------------------------------------------|
| 0:58.27 [5]<br>(0:13.44) | 0:44.83 [4]<br>(0:10.55)                        | 0:34.28 [4]<br>(0:10.92)                                                            | 0:23.36 [4]<br>(0:11.07)                                                                                                   | 0:12.29 [4]<br>(0:12.29)                                                                                                                                          |
| 53.6                     | 68.3                                            | 65.8                                                                                | 65.0                                                                                                                       | 58.6                                                                                                                                                              |
| 69.6                     | 69.7                                            | 67.1                                                                                | 66.5                                                                                                                       | 62.3                                                                                                                                                              |
| 2.1                      | 0.3                                             | 0.5                                                                                 | 1.9                                                                                                                        | 3.6                                                                                                                                                               |
| 2.4                      | 2.6                                             | 2.5                                                                                 | 2.3                                                                                                                        | 2.4                                                                                                                                                               |
|                          | 0:58.27 [5]<br>(0:13.44)<br>53.6<br>69.6<br>2.1 | 0:58.27 [5]<br>(0:13.44) 0:44.83 [4]<br>(0:10.55)   53.6 68.3   69.6 69.7   2.1 0.3 | 0:58.27 [5]<br>(0:13.44) 0:44.83 [4]<br>(0:10.55) 0:34.28 [4]<br>(0:10.92)   53.6 68.3 65.8   69.6 69.7 67.1   2.1 0.3 0.5 | 0:58.27 [5]<br>(0:13.44) 0:44.83 [4]<br>(0:10.55) 0:34.28 [4]<br>(0:10.92) 0:23.36 [4]<br>(0:11.07)   53.6 68.3 65.8 65.0   69.6 69.7 67.1 66.5   2.1 0.3 0.5 1.9 |

6.7

7.8