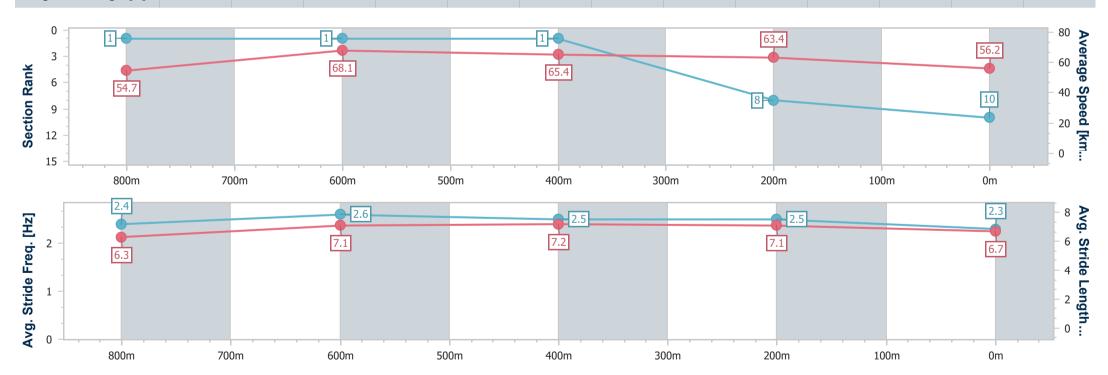

Race 5: MOUNT FRANKLIN QTIS BENCHMARK 68 Handicap - 1000m

Track Rating: Good 4, Weather: Fine, Rail Position: +8m Entire Course

08 February 2023 - 15:25

| Section<br>Section Times | Overall<br>0:57.56 [1]<br>(0:13.68) | 800m<br>0:43.88 [7]<br>(0:10.54) | 600m<br>0:33.34 [7] | 400m<br>0:22.53 [7] | 200m                     |  |  |  |  |
|--------------------------|-------------------------------------|----------------------------------|---------------------|---------------------|--------------------------|--|--|--|--|
| Section Times            |                                     |                                  |                     | 0:22.53 [7]         | 0.44 70 [0]              |  |  |  |  |
|                          |                                     |                                  | (0:10.81)           | (0:10.81)           | 0:11.72 [2]<br>(0:11.72) |  |  |  |  |
| Average Speed [km/h]     | 53.2                                | 69.1                             | 67.3                | 66.6                | 61.5                     |  |  |  |  |
| Top Speed [km/h]         | 69.5                                | 69.8                             | 69.3                | 68.0                | 64.2                     |  |  |  |  |
| Avg. Dist. to Rail [m]   | 5.8                                 | 2.6                              | 2.4                 | 5.9                 | 2.8                      |  |  |  |  |
| Avg. Stride Freq. [Hz]   | 2.3                                 | 2.4                              | 2.4                 | 2.4                 | 2.3                      |  |  |  |  |
| Avg. Stride Length [m]   | 6.5                                 | 7.8                              | 7.8                 | 7.7                 | 7.4                      |  |  |  |  |