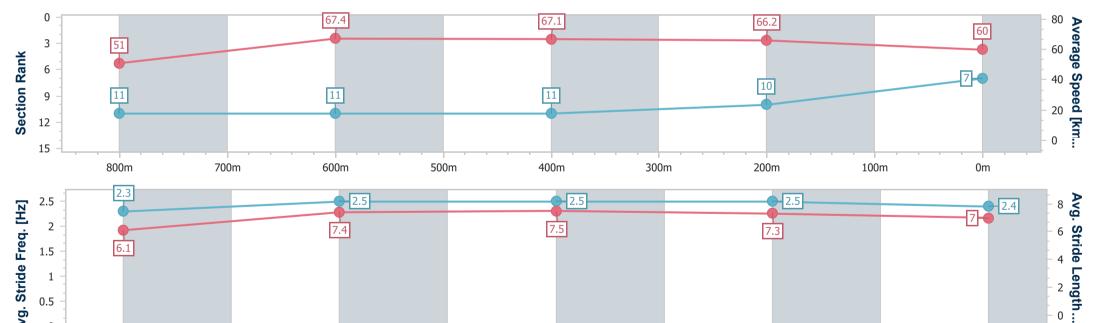

Eagle Farm QLD Professional

Race 5: MOUNT FRANKLIN QTIS BENCHMARK 68 Handicap - 1000m

Track Rating: Good 4, Weather: Fine, Rail Position: +8m Entire Course

08 February 2023 - 15:25

| Section                | Overall                  | 800m                     | 600m                      | 400m                      | 200m                      |  |  |  |  |
|------------------------|--------------------------|--------------------------|---------------------------|---------------------------|---------------------------|--|--|--|--|
| Section Times          | 0:58.80 [9]<br>(0:13.89) | 0:44.91 [9]<br>(0:10.72) | 0:34.19 [10]<br>(0:10.81) | 0:23.38 [10]<br>(0:11.08) | 0:12.30 [11]<br>(0:12.30) |  |  |  |  |
| Average Speed [km/h]   | 52.8                     | 68.5                     | 67.4                      | 64.9                      | 58.6                      |  |  |  |  |
| Top Speed [km/h]       | 68.4                     | 68.8                     | 68.5                      | 67.5                      | 62.2                      |  |  |  |  |
| Avg. Dist. to Rail [m] | 10.5                     | 4.5                      | 2.3                       | 6.5                       | 5.3                       |  |  |  |  |
| Avg. Stride Freq. [Hz] | 2.4                      | 2.6                      | 2.6                       | 2.5                       | 2.4                       |  |  |  |  |
| Avg. Stride Length [m] | 6.1                      | 7.2                      | 7.2                       | 7.1                       | 6.7                       |  |  |  |  |