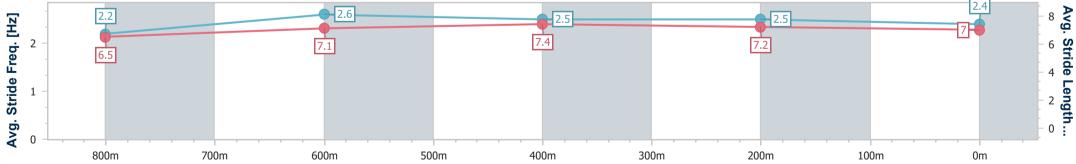

08 February 2023 - 15:25

Race 5: MOUNT FRANKLIN QTIS BENCHMARK 68 Handicap - 1000m

Track Rating: Good 4, Weather: Fine, Rail Position: +8m Entire Course

| Section                | Overall                  | 800m                     | 600m                     | 400m                     | 200m                     |  |  |  |  |
|------------------------|--------------------------|--------------------------|--------------------------|--------------------------|--------------------------|--|--|--|--|
| Section Times          | 0:57.81 [3]<br>(0:13.67) | 0:44.14 [6]<br>(0:10.78) | 0:33.36 [8]<br>(0:10.81) | 0:22.55 [9]<br>(0:10.80) | 0:11.75 [5]<br>(0:11.75) |  |  |  |  |
| Average Speed [km/h]   | 52.7                     | 67.6                     | 67.8                     | 66.5                     | 61.3                     |  |  |  |  |
| Top Speed [km/h]       | 68.8                     | 68.6                     | 69.7                     | 68.0                     | 64.4                     |  |  |  |  |
| Avg. Dist. to Rail [m] | 6.2                      | 2.3                      | 3.7                      | 8.1                      | 6.2                      |  |  |  |  |
| Avg. Stride Freq. [Hz] | 2.2                      | 2.6                      | 2.5                      | 2.5                      | 2.4                      |  |  |  |  |
| Avg. Stride Length [m] | 6.5                      | 7.1                      | 7.4                      | 7.2                      | 7.0                      |  |  |  |  |