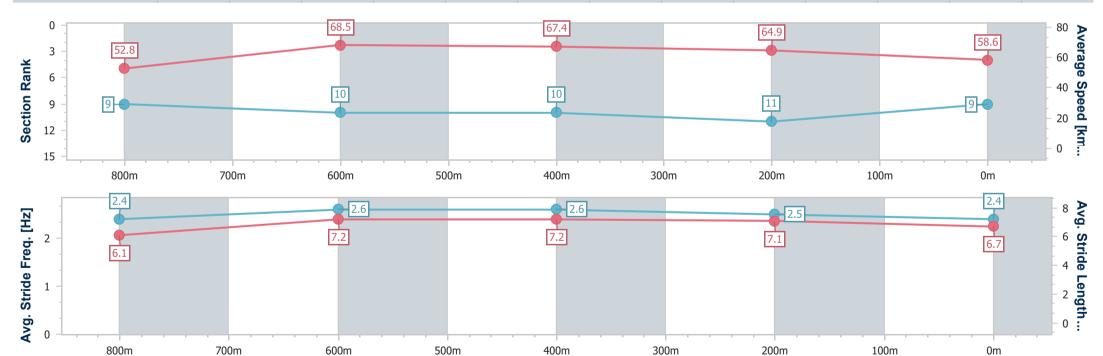

| Section                | Overall                   | 800m                     | 600m                     | 400m                     | 200m                     |  |  |  |  |
|------------------------|---------------------------|--------------------------|--------------------------|--------------------------|--------------------------|--|--|--|--|
| Section Times          | 0:59.02 [10]<br>(0:13.18) | 0:45.84 [1]<br>(0:10.64) | 0:35.20 [1]<br>(0:11.02) | 0:24.18 [1]<br>(0:11.36) | 0:12.82 [8]<br>(0:12.82) |  |  |  |  |
| Average Speed [km/h]   | 54.7                      | 68.1                     | 65.4                     | 63.4                     | 56.2                     |  |  |  |  |
| Top Speed [km/h]       | 68.8                      | 69.1                     | 67.3                     | 65.0                     | 60.3                     |  |  |  |  |
| Avg. Dist. to Rail [m] | 1.1                       | 1.4                      | 0.7                      | 1.1                      | 1.4                      |  |  |  |  |
| Avg. Stride Freq. [Hz] | 2.4                       | 2.6                      | 2.5                      | 2.5                      | 2.3                      |  |  |  |  |
| Avg. Stride Length [m] | 6.3                       | 7.1                      | 7.2                      | 7.1                      | 6.7                      |  |  |  |  |