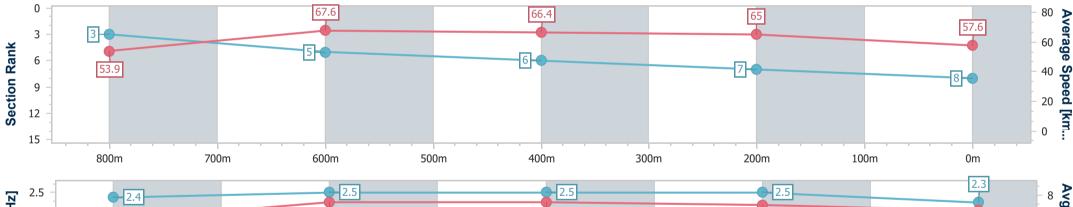

Eagle Farm QLD Professional

08 February 2023 - 15:25

Race 5: MOUNT FRANKLIN QTIS BENCHMARK 68 Handicap - 1000m

Track Rating: Good 4, Weather: Fine, Rail Position: +8m Entire Course

|                        |                          |                          |                          |                          |                          |  |  | <br> |  |
|------------------------|--------------------------|--------------------------|--------------------------|--------------------------|--------------------------|--|--|------|--|
| Section                | Overall                  | 800m                     | 600m                     | 400m                     | 200m                     |  |  |      |  |
| Section Times          | 0:58.63 [8]<br>(0:13.37) | 0:45.26 [3]<br>(0:10.77) | 0:34.49 [5]<br>(0:10.93) | 0:23.56 [6]<br>(0:11.08) | 0:12.48 [7]<br>(0:12.48) |  |  |      |  |
| Average Speed [km/h]   | 53.9                     | 67.6                     | 66.4                     | 65.0                     | 57.6                     |  |  |      |  |
| Top Speed [km/h]       | 69.1                     | 69.6                     | 68.4                     | 66.8                     | 62.8                     |  |  |      |  |
| Avg. Dist. to Rail [m] | 1.5                      | 2.4                      | 1.6                      | 4.1                      | 2.7                      |  |  |      |  |
| Avg. Stride Freq. [Hz] | 2.4                      | 2.5                      | 2.5                      | 2.5                      | 2.3                      |  |  |      |  |
| Avg. Stride Length [m] | 6.2                      | 7.5                      | 7.5                      | 7.3                      | 6.9                      |  |  |      |  |