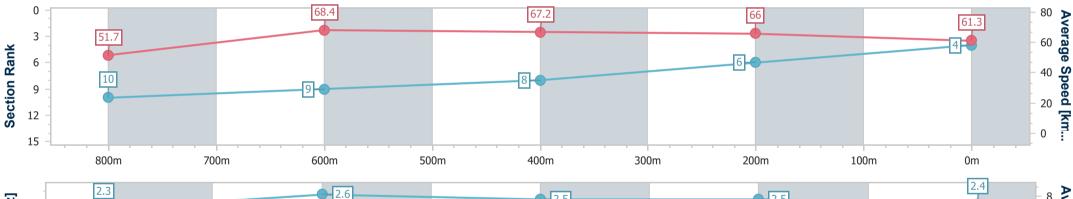

| Section                | Overall                  | 800m                      | 600m                     | 400m                     | 200m                     |  |  |  |   |
|------------------------|--------------------------|---------------------------|--------------------------|--------------------------|--------------------------|--|--|--|---|
| Section Times          | 0:57.84 [4]<br>(0:13.99) | 0:43.85 [10]<br>(0:10.50) | 0:33.35 [9]<br>(0:10.69) | 0:22.66 [8]<br>(0:10.90) | 0:11.76 [6]<br>(0:11.76) |  |  |  |   |
| Average Speed [km/h]   | 51.7                     | 68.4                      | 67.2                     | 66.0                     | 61.3                     |  |  |  |   |
| Top Speed [km/h]       | 68.8                     | 69.0                      | 68.8                     | 66.6                     | 64.5                     |  |  |  |   |
| Avg. Dist. to Rail [m] | 5.6                      | 0.5                       | 0.6                      | 0.7                      | 1.1                      |  |  |  |   |
| Avg. Stride Freq. [Hz] | 2.3                      | 2.6                       | 2.5                      | 2.5                      | 2.4                      |  |  |  |   |
| Avg. Stride Length [m] | 6.3                      | 7.4                       | 7.4                      | 7.4                      | 7.0                      |  |  |  | ľ |