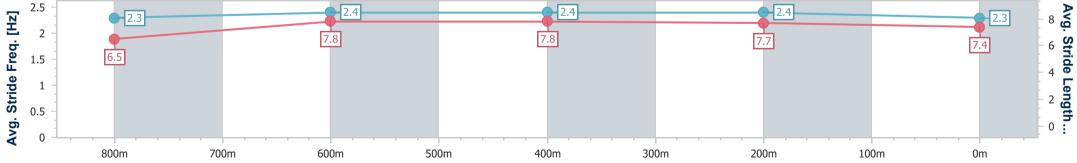

Race 5: MOUNT FRANKLIN QTIS BENCHMARK 68 Handicap - 1000m

Track Rating: Good 4, Weather: Fine, Rail Position: +8m Entire Course

08 February 2023 - 15:25

| Section<br>Section Times | Overall<br>0:57.56 [1]<br>(0:13.68) | 800m<br>0:43.88 [7]<br>(0:10.54) | 600m<br>0:33.34 [7] | 400m<br>0:22.53 [7] | 200m                     |  |  |  |  |
|--------------------------|-------------------------------------|----------------------------------|---------------------|---------------------|--------------------------|--|--|--|--|
| Section Times            |                                     |                                  |                     | 0:22.53 [7]         | 0.44 70 [0]              |  |  |  |  |
|                          |                                     |                                  | (0:10.81)           | (0:10.81)           | 0:11.72 [2]<br>(0:11.72) |  |  |  |  |
| Average Speed [km/h]     | 53.2                                | 69.1                             | 67.3                | 66.6                | 61.5                     |  |  |  |  |
| Top Speed [km/h]         | 69.5                                | 69.8                             | 69.3                | 68.0                | 64.2                     |  |  |  |  |
| Avg. Dist. to Rail [m]   | 5.8                                 | 2.6                              | 2.4                 | 5.9                 | 2.8                      |  |  |  |  |
| Avg. Stride Freq. [Hz]   | 2.3                                 | 2.4                              | 2.4                 | 2.4                 | 2.3                      |  |  |  |  |
| Avg. Stride Length [m]   | 6.5                                 | 7.8                              | 7.8                 | 7.7                 | 7.4                      |  |  |  |  |