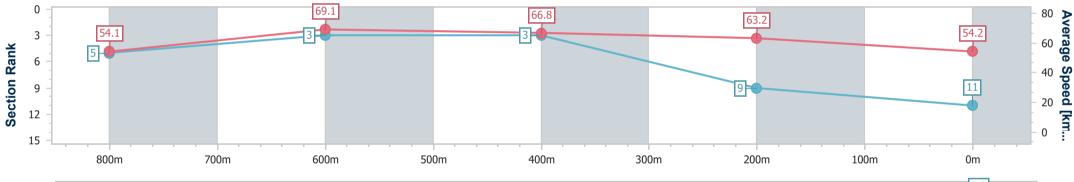

Eagle Farm QLD Professional

Race 5: MOUNT FRANKLIN QTIS BENCHMARK 68 Handicap - 1000m

08 February 2023 - 15:25 Track Rating: Good 4, Weather: Fine, Rail Position: +8m Entire Course

| Section                | Overall                   | 800m                     | 600m                     | 400m                     | 200m                     |  |  |  |  |
|------------------------|---------------------------|--------------------------|--------------------------|--------------------------|--------------------------|--|--|--|--|
| Section Times          | 0:59.55 [11]<br>(0:13.49) | 0:46.06 [5]<br>(0:10.46) | 0:35.60 [3]<br>(0:10.93) | 0:24.67 [3]<br>(0:11.38) | 0:13.29 [9]<br>(0:13.29) |  |  |  |  |
| Average Speed [km/h]   | 54.1                      | 69.1                     | 66.8                     | 63.2                     | 54.2                     |  |  |  |  |
| Top Speed [km/h]       | 67.7                      | 69.5                     | 68.8                     | 66.0                     | 59.5                     |  |  |  |  |
| Avg. Dist. to Rail [m] | 7.0                       | 3.5                      | 3.1                      | 6.0                      | 4.3                      |  |  |  |  |
| Avg. Stride Freq. [Hz] | 2.3                       | 2.4                      | 2.4                      | 2.3                      | 2.2                      |  |  |  |  |
| Avg. Stride Length [m] | 6.5                       | 7.9                      | 7.7                      | 7.5                      | 7.0                      |  |  |  |  |