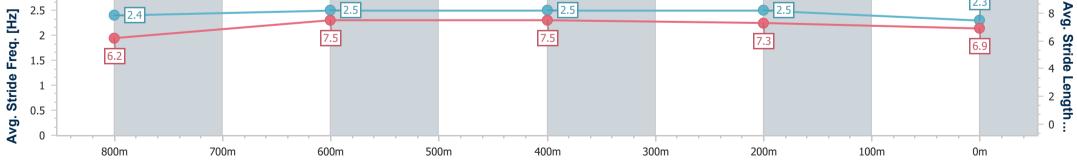

Eagle Farm QLD Professional

Race 5: MOUNT FRANKLIN QTIS BENCHMARK 68 Handicap - 1000m

Track Rating: Good 4, Weather: Fine, Rail Position: +8m Entire Course

08 February 2023 - 15:25

| Section                | Overall                  | 800m                     | 600m                      | 400m                      | 200m                      |  |  |  |  |
|------------------------|--------------------------|--------------------------|---------------------------|---------------------------|---------------------------|--|--|--|--|
| Section Times          | 0:58.80 [9]<br>(0:13.89) | 0:44.91 [9]<br>(0:10.72) | 0:34.19 [10]<br>(0:10.81) | 0:23.38 [10]<br>(0:11.08) | 0:12.30 [11]<br>(0:12.30) |  |  |  |  |
| Average Speed [km/h]   | 52.8                     | 68.5                     | 67.4                      | 64.9                      | 58.6                      |  |  |  |  |
| Top Speed [km/h]       | 68.4                     | 68.8                     | 68.5                      | 67.5                      | 62.2                      |  |  |  |  |
| Avg. Dist. to Rail [m] | 10.5                     | 4.5                      | 2.3                       | 6.5                       | 5.3                       |  |  |  |  |
| Avg. Stride Freq. [Hz] | 2.4                      | 2.6                      | 2.6                       | 2.5                       | 2.4                       |  |  |  |  |
| Avg. Stride Length [m] | 6.1                      | 7.2                      | 7.2                       | 7.1                       | 6.7                       |  |  |  |  |