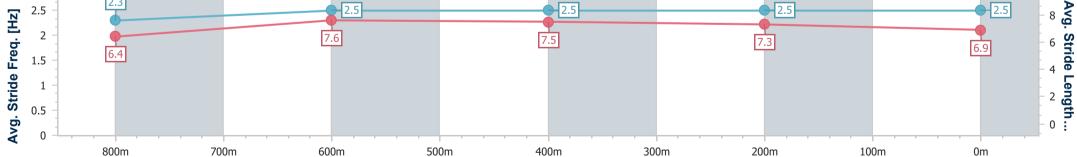

| Top Speed [km/h]       | 68.4 | 69.8 | 68.4 | 66.8 | 65.1 |  |
|------------------------|------|------|------|------|------|--|
| Avg. Dist. to Rail [m] | 3.7  | 1.2  | 0.3  | 0.9  | 1.8  |  |
| Avg. Stride Freq. [Hz] | 2.3  | 2.5  | 2.5  | 2.5  | 2.5  |  |
| Avg. Stride Length [m] | 6.4  | 7.6  | 7.5  | 7.3  | 6.9  |  |