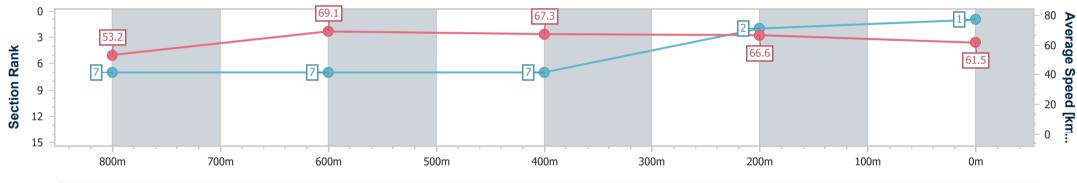

Race 5: MOUNT FRANKLIN QTIS BENCHMARK 68 Handicap - 1000m

Track Rating: Good 4, Weather: Fine, Rail Position: +8m Entire Course

08 February 2023 - 15:25

| Section<br>Section Times | Overall<br>0:57.56 [1]<br>(0:13.68) | 800m<br>0:43.88 [7]<br>(0:10.54) | 600m<br>0:33.34 [7] | 400m<br>0:22.53 [7] | 200m                     |  |  |  |  |
|--------------------------|-------------------------------------|----------------------------------|---------------------|---------------------|--------------------------|--|--|--|--|
| Section Times            |                                     |                                  |                     | 0:22.53 [7]         | 0.44 70 [0]              |  |  |  |  |
|                          |                                     |                                  | (0:10.81)           | (0:10.81)           | 0:11.72 [2]<br>(0:11.72) |  |  |  |  |
| Average Speed [km/h]     | 53.2                                | 69.1                             | 67.3                | 66.6                | 61.5                     |  |  |  |  |
| Top Speed [km/h]         | 69.5                                | 69.8                             | 69.3                | 68.0                | 64.2                     |  |  |  |  |
| Avg. Dist. to Rail [m]   | 5.8                                 | 2.6                              | 2.4                 | 5.9                 | 2.8                      |  |  |  |  |
| Avg. Stride Freq. [Hz]   | 2.3                                 | 2.4                              | 2.4                 | 2.4                 | 2.3                      |  |  |  |  |
| Avg. Stride Length [m]   | 6.5                                 | 7.8                              | 7.8                 | 7.7                 | 7.4                      |  |  |  |  |