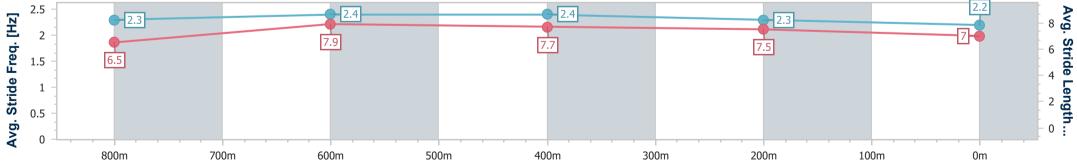

Eagle Farm QLD Professional

Race 5: MOUNT FRANKLIN QTIS BENCHMARK 68 Handicap - 1000m

08 February 2023 - 15:25 Track Rating: Good 4, Weather: Fine, Rail Position: +8m Entire Course

| Section                | Overall                   | 800m                     | 600m                     | 400m                     | 200m                     |  |  |  |  |
|------------------------|---------------------------|--------------------------|--------------------------|--------------------------|--------------------------|--|--|--|--|
| Section Times          | 0:59.55 [11]<br>(0:13.49) | 0:46.06 [5]<br>(0:10.46) | 0:35.60 [3]<br>(0:10.93) | 0:24.67 [3]<br>(0:11.38) | 0:13.29 [9]<br>(0:13.29) |  |  |  |  |
| Average Speed [km/h]   | 54.1                      | 69.1                     | 66.8                     | 63.2                     | 54.2                     |  |  |  |  |
| Top Speed [km/h]       | 67.7                      | 69.5                     | 68.8                     | 66.0                     | 59.5                     |  |  |  |  |
| Avg. Dist. to Rail [m] | 7.0                       | 3.5                      | 3.1                      | 6.0                      | 4.3                      |  |  |  |  |
| Avg. Stride Freq. [Hz] | 2.3                       | 2.4                      | 2.4                      | 2.3                      | 2.2                      |  |  |  |  |
| Avg. Stride Length [m] | 6.5                       | 7.9                      | 7.7                      | 7.5                      | 7.0                      |  |  |  |  |