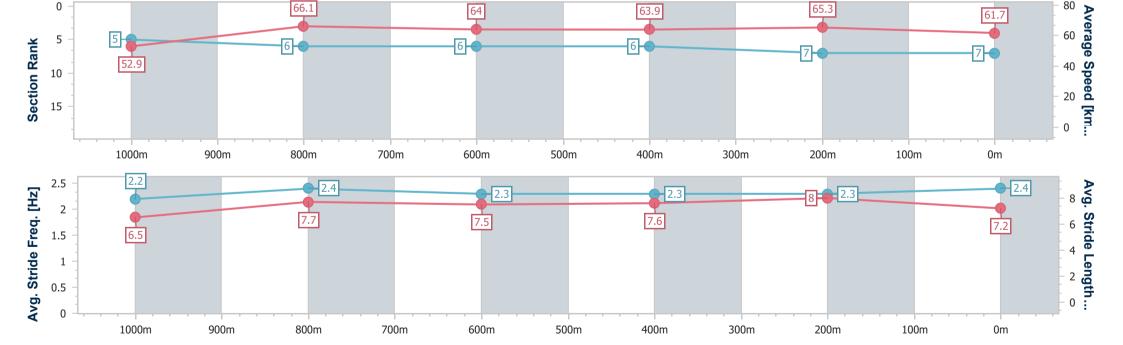

Race 6: STRADBROKE SEASON ON SALE NOW Colts, Geldings & Entires No Metro Wins Handicap - 1200m

25 February 2023 - 15:08

Track Rating: Good 3, Weather: Fine, Rail Position: +3m Entire Course

| Section                | Overall                  | 1000m                    | 800m                     | 600m                     | 400m                     | 200m                     |
|------------------------|--------------------------|--------------------------|--------------------------|--------------------------|--------------------------|--------------------------|
| Section Times          | 1:09.51 [7]<br>(0:13.62) | 0:55.89 [5]<br>(0:10.89) | 0:45.00 [6]<br>(0:11.23) | 0:33.77 [6]<br>(0:11.13) | 0:22.64 [6]<br>(0:10.96) | 0:11.68 [7]<br>(0:11.68) |
| Average Speed [km/h]   | 52.9                     | 66.1                     | 64.0                     | 63.9                     | 65.3                     | 61.7                     |
| Top Speed [km/h]       | 66.9                     | 67.7                     | 66.6                     | 65.5                     | 65.9                     | 65.6                     |
| Avg. Dist. to Rail [m] | 1.7                      | 0.6                      | 0.5                      | 2.2                      | 2.6                      | 2.4                      |
| Avg. Stride Freq. [Hz] | 2.2                      | 2.4                      | 2.3                      | 2.3                      | 2.3                      | 2.4                      |
| Avg. Stride Length [m] | 6.5                      | 7.7                      | 7.5                      | 7.6                      | 8.0                      | 7.2                      |