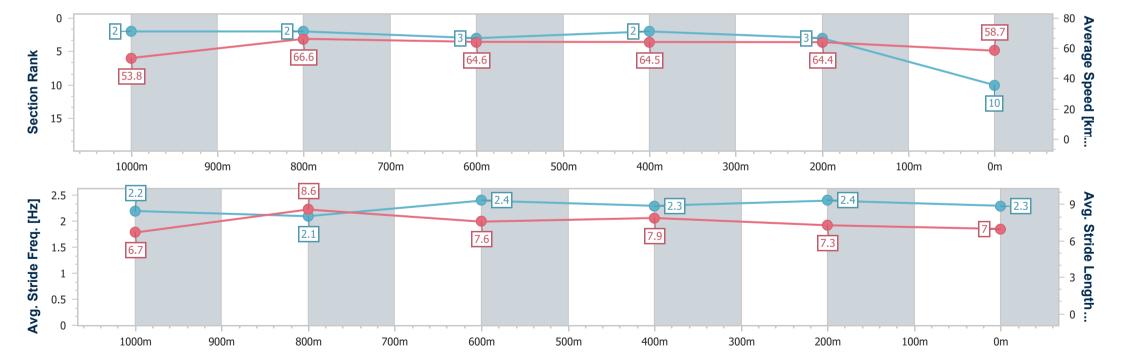

Race 6: STRADBROKE SEASON ON SALE NOW Colts, Geldings & Entires No Metro Wins Handicap - 1200m

25 February 2023 - 15:08

Track Rating: Good 3, Weather: Fine, Rail Position: +3m Entire Course

| Section                | Overall                   | 1000m                    | 800m                     | 600m                     | 400m                     | 200m                     |
|------------------------|---------------------------|--------------------------|--------------------------|--------------------------|--------------------------|--------------------------|
| Section Times          | 1:09.96 [10]<br>(0:13.37) | 0:56.59 [2]<br>(0:10.86) | 0:45.73 [2]<br>(0:11.15) | 0:34.58 [3]<br>(0:11.14) | 0:23.44 [2]<br>(0:11.18) | 0:12.26 [3]<br>(0:12.26) |
| Average Speed [km/h]   | 53.8                      | 66.6                     | 64.6                     | 64.5                     | 64.4                     | 58.7                     |
| Top Speed [km/h]       | 68.5                      | 68.5                     | 66.5                     | 66.5                     | 66.0                     | 63.2                     |
| Avg. Dist. to Rail [m] | 4.9                       | 1.2                      | 0.2                      | 0.4                      | 0.5                      | 0.6                      |
| Avg. Stride Freq. [Hz] | 2.2                       | 2.1                      | 2.4                      | 2.3                      | 2.4                      | 2.3                      |
| Avg. Stride Length [m] | 6.7                       | 8.6                      | 7.6                      | 7.9                      | 7.3                      | 7.0                      |