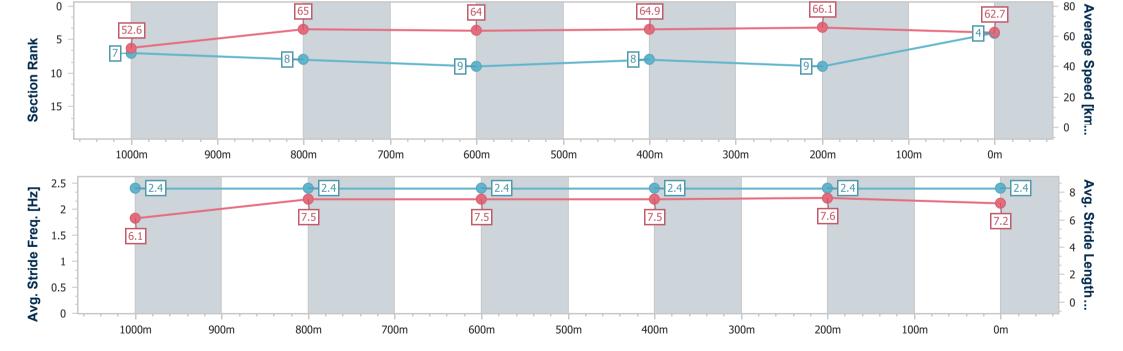

Race 6: STRADBROKE SEASON ON SALE NOW Colts, Geldings & Entires No Metro Wins Handicap - 1200m

25 February 2023 - 15:08

Track Rating: Good 3, Weather: Fine, Rail Position: +3m Entire Course

| Section                | Overall                  | 1000m                    | 800m                     | 600m                     | 400m                     | 200m                     |  |  |  |
|------------------------|--------------------------|--------------------------|--------------------------|--------------------------|--------------------------|--------------------------|--|--|--|
| Section Times          | 1:09.39 [4]<br>(0:13.70) | 0:55.69 [7]<br>(0:11.10) | 0:44.59 [8]<br>(0:11.21) | 0:33.38 [9]<br>(0:11.03) | 0:22.35 [8]<br>(0:10.86) | 0:11.49 [9]<br>(0:11.49) |  |  |  |
| Average Speed [km/h]   | 52.6                     | 65.0                     | 64.0                     | 64.9                     | 66.1                     | 62.7                     |  |  |  |
| Top Speed [km/h]       | 68.5                     | 66.1                     | 66.9                     | 66.9                     | 67.1                     | 65.8                     |  |  |  |
| Avg. Dist. to Rail [m] | 1.6                      | 0.2                      | 0.4                      | 1.1                      | 0.9                      | 1.4                      |  |  |  |
| Avg. Stride Freq. [Hz] | 2.4                      | 2.4                      | 2.4                      | 2.4                      | 2.4                      | 2.4                      |  |  |  |
| Avg. Stride Length [m] | 6.1                      | 7.5                      | 7.5                      | 7.5                      | 7.6                      | 7.2                      |  |  |  |