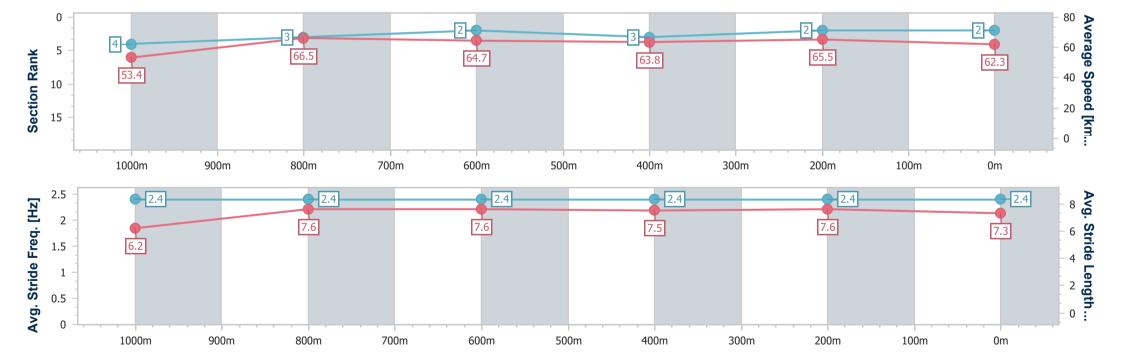

| Section                | Overall                  | 1000m                    | 800m                     | 600m                     | 400m                     | 200m                     |  |  |  |  |
|------------------------|--------------------------|--------------------------|--------------------------|--------------------------|--------------------------|--------------------------|--|--|--|--|
| Section Times          | 1:09.02 [2]<br>(0:13.50) | 0:55.52 [4]<br>(0:10.81) | 0:44.71 [3]<br>(0:11.06) | 0:33.65 [2]<br>(0:11.16) | 0:22.49 [3]<br>(0:10.95) | 0:11.54 [2]<br>(0:11.54) |  |  |  |  |
| Average Speed [km/h]   | 53.4                     | 66.5                     | 64.7                     | 63.8                     | 65.5                     | 62.3                     |  |  |  |  |
| Top Speed [km/h]       | 68.4                     | 68.6                     | 66.0                     | 65.2                     | 66.5                     | 64.9                     |  |  |  |  |
| Avg. Dist. to Rail [m] | 0.5                      | 0.3                      | 1.3                      | 2.0                      | 1.5                      | 0.5                      |  |  |  |  |
| Avg. Stride Freq. [Hz] | 2.4                      | 2.4                      | 2.4                      | 2.4                      | 2.4                      | 2.4                      |  |  |  |  |
| Avg. Stride Length [m] | 6.2                      | 7.6                      | 7.6                      | 7.5                      | 7.6                      | 7.3                      |  |  |  |  |