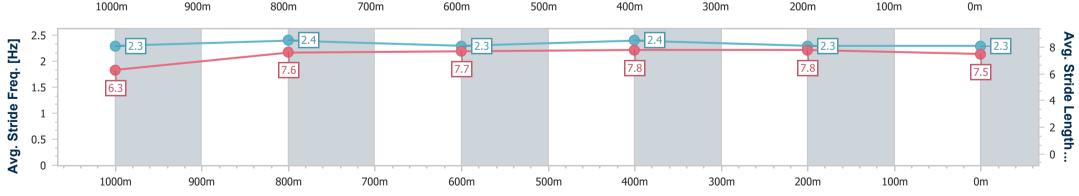

| Section                                             | Overall                  | 1000m                     | 800m                      | 600m                      | 400m                      | 200m                      |      |      |      |      |     |                      |
|-----------------------------------------------------|--------------------------|---------------------------|---------------------------|---------------------------|---------------------------|---------------------------|------|------|------|------|-----|----------------------|
| Section Times                                       | 1:09.73 [9]<br>(0:14.66) | 0:55.07 [13]<br>(0:10.62) | 0:44.45 [12]<br>(0:11.00) | 0:33.45 [11]<br>(0:10.96) | 0:22.49 [10]<br>(0:10.91) | 0:11.58 [10]<br>(0:11.58) |      |      |      | '    |     |                      |
| Average Speed [km/h]                                | 49.2                     | 67.7                      | 65.3                      | 65.3                      | 65.9                      | 62.2                      |      |      |      |      |     |                      |
| Top Speed [km/h]                                    | 69.8                     | 69.8                      | 66.6                      | 67.3                      | 67.2                      | 65.0                      |      |      |      |      |     |                      |
| Avg. Dist. to Rail [m]                              | 5.9                      | 0.3                       | 0.6                       | 0.8                       | 1.6                       | 4.9                       |      |      |      |      |     |                      |
| Avg. Stride Freq. [Hz]                              | 2.2                      | 2.4                       | 2.3                       | 2.4                       | 2.3                       | 2.3                       |      |      |      |      |     |                      |
| Avg. Stride Length [m]                              | 6.2                      | 7.8                       | 7.7                       | 7.7                       | 7.9                       | 7.4                       |      |      |      |      |     |                      |
| 0 - 49.2 10 - 13 13 15 - 15 - 15 - 15 - 15 - 15 - 1 |                          | 12                        | 2                         |                           | 65.3                      |                           | 65.3 |      | 65.9 |      | 9   | 80 Average Speed [km |
| 1000m                                               | 900m                     | 800                       | lm :                      | 700m                      | 600m                      | 500m                      | 400m | 300m | 200m | 100m | 0m  |                      |
| 2.5 2.2 2.2 2.2 2.2 2.2 2.2 2.2 2.2 2.2             |                          | 7                         | .8                        |                           | 7.7                       |                           | 7.7  |      | 7.9  |      | 7.4 | Avg. Stride Length   |