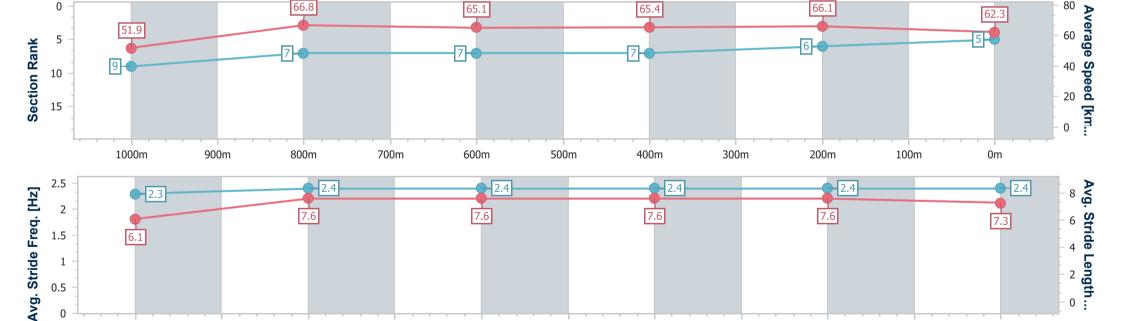

Race 6: STRADBROKE SEASON ON SALE NOW Colts, Geldings & Entires No Metro Wins Handicap - 1200m

25 February 2023 - 15:08

Track Rating: Good 3, Weather: Fine, Rail Position: +3m Entire
Course

| Section                | Overall                  | 1000m                    | 800m                     | 600m                     | 400m                     | 200m                     |
|------------------------|--------------------------|--------------------------|--------------------------|--------------------------|--------------------------|--------------------------|
| Section Times          | 1:09.40 [5]<br>(0:13.87) | 0:55.53 [9]<br>(0:10.79) | 0:44.74 [7]<br>(0:11.17) | 0:33.57 [7]<br>(0:11.08) | 0:22.49 [7]<br>(0:10.92) | 0:11.57 [6]<br>(0:11.57) |
| Average Speed [km/h]   | 51.9                     | 66.8                     | 65.1                     | 65.4                     | 66.1                     | 62.3                     |
| Top Speed [km/h]       | 66.8                     | 67.9                     | 66.8                     | 66.9                     | 67.4                     | 66.5                     |
| Avg. Dist. to Rail [m] | 2.5                      | 1.4                      | 1.7                      | 1.3                      | 2.5                      | 4.6                      |
| Avg. Stride Freq. [Hz] | 2.3                      | 2.4                      | 2.4                      | 2.4                      | 2.4                      | 2.4                      |
| Avg. Stride Length [m] | 6.1                      | 7.6                      | 7.6                      | 7.6                      | 7.6                      | 7.3                      |