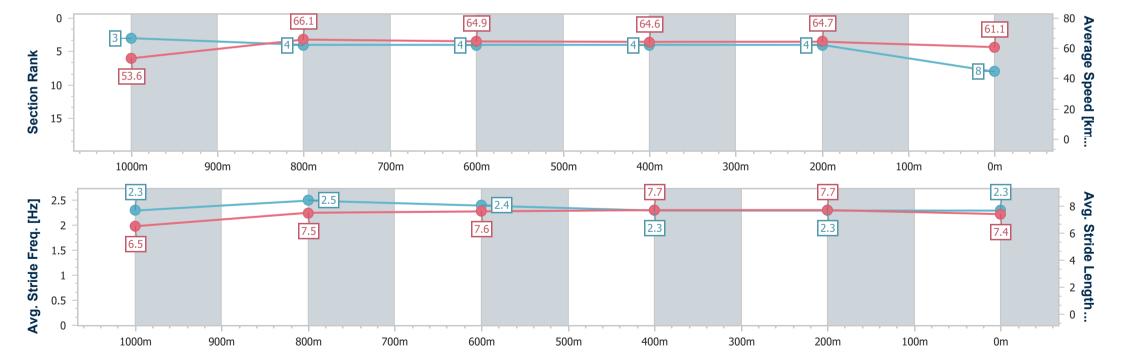

Race 6: STRADBROKE SEASON ON SALE NOW Colts, Geldings & Entires No Metro Wins Handicap - 1200m

25 February 2023 - 15:08

Track Rating: Good 3, Weather: Fine, Rail Position: +3m Entire
Course

| Section                | Overall                  | 1000m                    | 800m                     | 600m                     | 400m                     | 200m                     |  |  |  |  |
|------------------------|--------------------------|--------------------------|--------------------------|--------------------------|--------------------------|--------------------------|--|--|--|--|
| Section Times          | 1:09.58 [8]<br>(0:13.44) | 0:56.14 [3]<br>(0:10.93) | 0:45.21 [4]<br>(0:11.13) | 0:34.08 [4]<br>(0:11.17) | 0:22.91 [4]<br>(0:11.12) | 0:11.79 [4]<br>(0:11.79) |  |  |  |  |
| Average Speed [km/h]   | 53.6                     | 66.1                     | 64.9                     | 64.6                     | 64.7                     | 61.1                     |  |  |  |  |
| Top Speed [km/h]       | 68.7                     | 68.2                     | 65.6                     | 65.4                     | 65.7                     | 63.9                     |  |  |  |  |
| Avg. Dist. to Rail [m] | 7.5                      | 1.4                      | 0.9                      | 0.4                      | 0.8                      | 2.6                      |  |  |  |  |
| Avg. Stride Freq. [Hz] | 2.3                      | 2.5                      | 2.4                      | 2.3                      | 2.3                      | 2.3                      |  |  |  |  |
| Avg. Stride Length [m] | 6.5                      | 7.5                      | 7.6                      | 7.7                      | 7.7                      | 7.4                      |  |  |  |  |