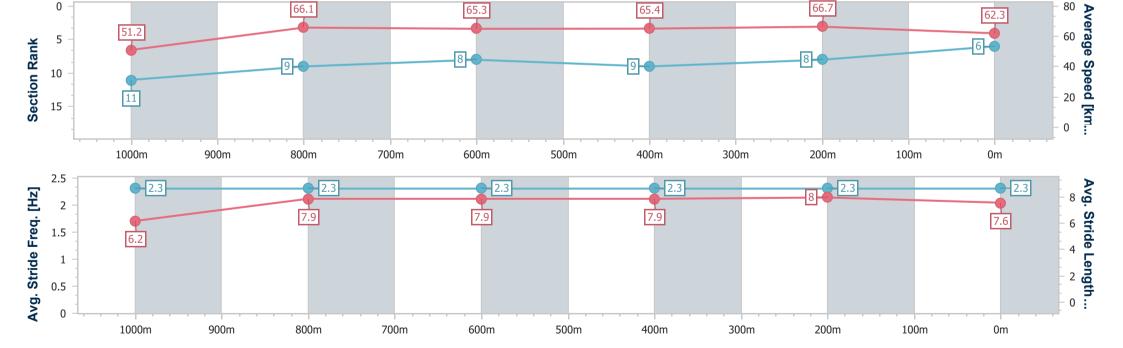

Race 6: STRADBROKE SEASON ON SALE NOW Colts, Geldings & Entires No Metro Wins Handicap - 1200m

25 February 2023 - 15:08

Track Rating: Good 3, Weather: Fine, Rail Position: +3m Entire
Course

|   | Section                | Overall                  | 1000m                     | 800m                     | 600m                     | 400m                     | 200m                     |  |  |
|---|------------------------|--------------------------|---------------------------|--------------------------|--------------------------|--------------------------|--------------------------|--|--|
|   | Section Times          | 1:09.45 [6]<br>(0:14.06) | 0:55.39 [11]<br>(0:10.92) | 0:44.47 [9]<br>(0:11.03) | 0:33.44 [8]<br>(0:11.04) | 0:22.40 [9]<br>(0:10.83) | 0:11.57 [8]<br>(0:11.57) |  |  |
| P | verage Speed [km/h]    | 51.2                     | 66.1                      | 65.3                     | 65.4                     | 66.7                     | 62.3                     |  |  |
|   | Top Speed [km/h]       | 64.9                     | 66.6                      | 66.8                     | 66.8                     | 68.6                     | 66.0                     |  |  |
|   | Avg. Dist. to Rail [m] | 4.2                      | 0.6                       | 0.6                      | 0.7                      | 3.3                      | 5.4                      |  |  |
| - | Avg. Stride Freq. [Hz] | 2.3                      | 2.3                       | 2.3                      | 2.3                      | 2.3                      | 2.3                      |  |  |
| A | vg. Stride Length [m]  | 6.2                      | 7.9                       | 7.9                      | 7.9                      | 8.0                      | 7.6                      |  |  |