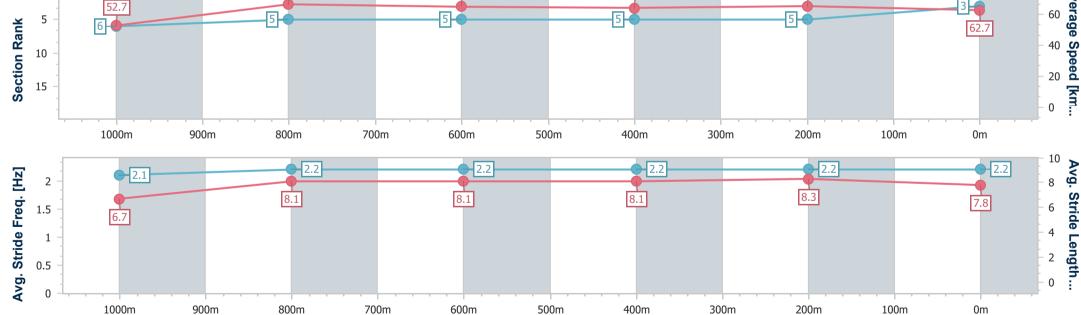

| Section Times          |                          |                          |                          |                          |                          |                          |  |  |  |  |
|------------------------|--------------------------|--------------------------|--------------------------|--------------------------|--------------------------|--------------------------|--|--|--|--|
|                        | 1:09.31 [3]<br>(0:13.66) | 0:55.65 [6]<br>(0:10.85) | 0:44.80 [5]<br>(0:11.14) | 0:33.66 [5]<br>(0:11.17) | 0:22.49 [5]<br>(0:10.99) | 0:11.50 [5]<br>(0:11.50) |  |  |  |  |
| Average Speed [km/h]   | 52.7                     | 66.5                     | 64.9                     | 64.2                     | 65.3                     | 62.7                     |  |  |  |  |
| Top Speed [km/h]       | 65.7                     | 67.3                     | 65.8                     | 65.7                     | 66.5                     | 64.8                     |  |  |  |  |
| Avg. Dist. to Rail [m] | 5.9                      | 1.4                      | 0.5                      | 0.7                      | 1.1                      | 2.1                      |  |  |  |  |
| Avg. Stride Freq. [Hz] | 2.1                      | 2.2                      | 2.2                      | 2.2                      | 2.2                      | 2.2                      |  |  |  |  |
| Avg. Stride Length [m] | 6.7                      | 8.1                      | 8.1                      | 8.1                      | 8.3                      | 7.8                      |  |  |  |  |