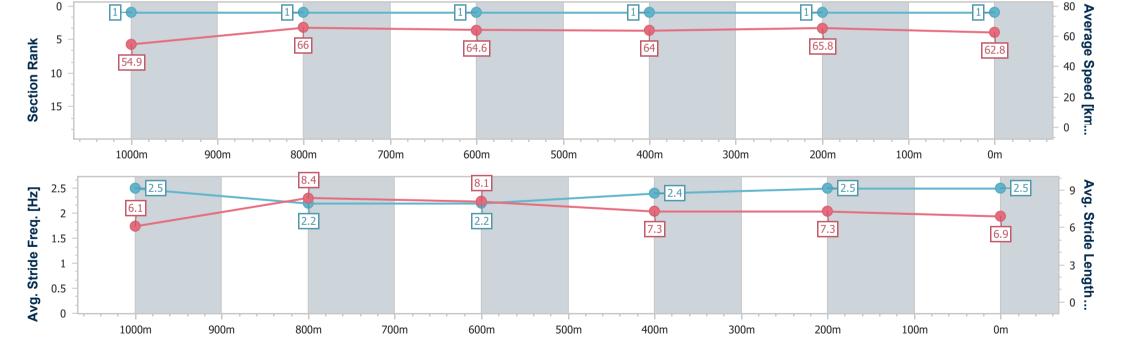

Race 6: STRADBROKE SEASON ON SALE NOW Colts, Geldings & Entires No Metro Wins Handicap - 1200m

25 February 2023 - 15:08

Track Rating: Good 3, Weather: Fine, Rail Position: +3m Entire Course

| Section                | Overall                  | 1000m                    | 800m                     | 600m                     | 400m                     | 200m                     |  |  |  |
|------------------------|--------------------------|--------------------------|--------------------------|--------------------------|--------------------------|--------------------------|--|--|--|
| Section Times          | 1:08.68 [1]<br>(0:13.17) | 0:55.51 [1]<br>(0:10.91) | 0:44.60 [1]<br>(0:11.12) | 0:33.48 [1]<br>(0:11.12) | 0:22.36 [1]<br>(0:10.88) | 0:11.48 [1]<br>(0:11.48) |  |  |  |
| Average Speed [km/h]   | 54.9                     | 66.0                     | 64.6                     | 64.0                     | 65.8                     | 62.8                     |  |  |  |
| Top Speed [km/h]       | 68.8                     | 68.1                     | 65.5                     | 65.5                     | 66.6                     | 65.6                     |  |  |  |
| Avg. Dist. to Rail [m] | 8.2                      | 0.5                      | 0.5                      | 1.8                      | 2.4                      | 1.2                      |  |  |  |
| Avg. Stride Freq. [Hz] | 2.5                      | 2.2                      | 2.2                      | 2.4                      | 2.5                      | 2.5                      |  |  |  |
| Avg. Stride Length [m] | 6.1                      | 8.4                      | 8.1                      | 7.3                      | 7.3                      | 6.9                      |  |  |  |