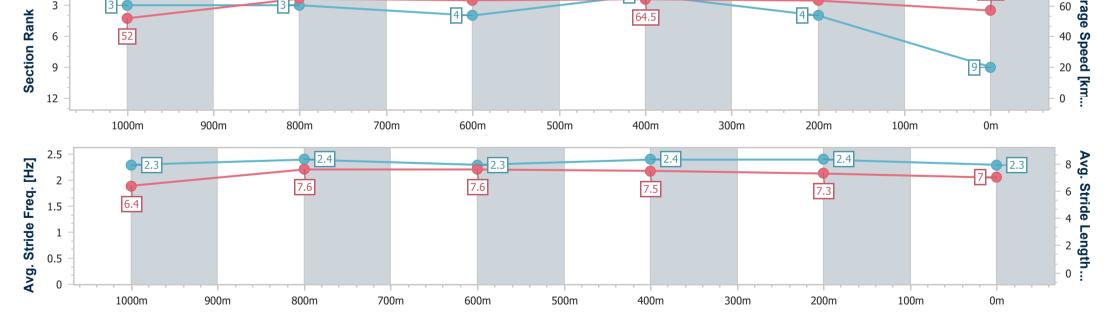

Race 8: MAGIC MILLIONS GOLD COAST MARCH 20-21 OPEN Handicap - 1200m

04 March 2023 - 16:32

Track Rating: Good 4, Weather: Fine, Rail Position: +4m Entire Course

|                          |                          |                          |                          |                          |                          |                          | Course                 |                      |
|--------------------------|--------------------------|--------------------------|--------------------------|--------------------------|--------------------------|--------------------------|------------------------|----------------------|
| Section                  | Overall                  | 1000m                    | 800m                     | 600m                     | 400m                     | 200m                     |                        |                      |
| Section Times            | 1:10.86 [1]<br>(0:14.35) | 0:56.51 [8]<br>(0:11.28) | 0:45.23 [8]<br>(0:11.28) | 0:33.95 [9]<br>(0:11.19) | 0:22.76 [9]<br>(0:10.87) | 0:11.89 [5]<br>(0:11.89) |                        |                      |
| Average Speed [km/h]     | 50.2                     | 64.5                     | 64.1                     | 64.7                     | 66.3                     | 60.6                     |                        |                      |
| Top Speed [km/h]         | 63.8                     | 66.8                     | 66.0                     | 66.6                     | 67.7                     | 64.7                     |                        |                      |
| Avg. Dist. to Rail [m]   | 2.1                      | 1.8                      | 0.9                      | 1.5                      | 6.7                      | 6.0                      |                        |                      |
| Avg. Stride Freq. [Hz]   | 2.1                      | 2.3                      | 2.3                      | 2.3                      | 2.4                      | 2.2                      |                        |                      |
| Avg. Stride Length [m]   | 6.5                      | 7.8                      | 7.9                      | 7.8                      | 7.7                      | 7.6                      |                        |                      |
| 0<br>3<br>50.2<br>8<br>9 |                          | 8                        | 5                        |                          | 64.1                     |                          | 64.7                   | 80 Average Speed [km |
| 1000m                    | 900m                     | 800                      | m :                      | 700m                     | 600m                     | 500m                     | 400m 300m 200m 100m 0m |                      |
| 2.5                      |                          |                          | 2.3                      |                          | 2.3                      |                          | 2.3                    | 8 <b>Avg</b> .       |

| Section                | Overall                  | 1000m                    | 800m                     | 600m                     | 400m                     | 200m                     |  |  |  |  |
|------------------------|--------------------------|--------------------------|--------------------------|--------------------------|--------------------------|--------------------------|--|--|--|--|
| Section Times          | 1:10.91 [2]<br>(0:13.75) | 0:57.16 [1]<br>(0:11.15) | 0:46.01 [2]<br>(0:11.29) | 0:34.72 [1]<br>(0:11.26) | 0:23.46 [1]<br>(0:11.24) | 0:12.22 [1]<br>(0:12.22) |  |  |  |  |
| Average Speed [km/h]   | 52.4                     | 65.5                     | 64.3                     | 64.1                     | 64.1                     | 59.0                     |  |  |  |  |
| Top Speed [km/h]       | 65.2                     | 66.8                     | 66.3                     | 64.9                     | 65.2                     | 62.5                     |  |  |  |  |
| Avg. Dist. to Rail [m] | 4.2                      | 2.6                      | 2.0                      | 0.8                      | 3.4                      | 3.0                      |  |  |  |  |
| Avg. Stride Freq. [Hz] | 2.4                      | 2.6                      | 2.6                      | 2.5                      | 2.6                      | 2.5                      |  |  |  |  |
| Avg. Stride Length [m] | 6.0                      | 6.9                      | 6.9                      | 7.1                      | 7.0                      | 6.6                      |  |  |  |  |