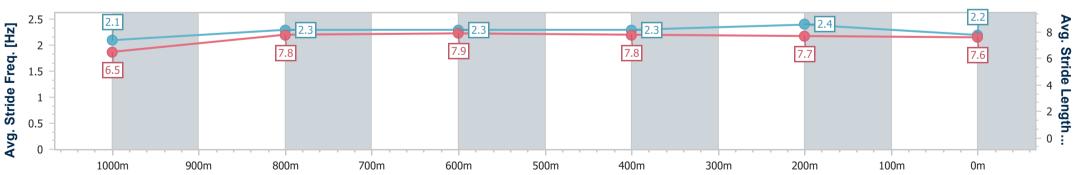

Race 8: MAGIC MILLIONS GOLD COAST MARCH 20-21 OPEN Handicap - 1200m

04 March 2023 - 16:32

Track Rating: Good 4, Weather: Fine, Rail Position: +4m Entire Course

|                          |                          |                          |                          |                          |                          |                          | Course                 |                      |
|--------------------------|--------------------------|--------------------------|--------------------------|--------------------------|--------------------------|--------------------------|------------------------|----------------------|
| Section                  | Overall                  | 1000m                    | 800m                     | 600m                     | 400m                     | 200m                     |                        |                      |
| Section Times            | 1:10.86 [1]<br>(0:14.35) | 0:56.51 [8]<br>(0:11.28) | 0:45.23 [8]<br>(0:11.28) | 0:33.95 [9]<br>(0:11.19) | 0:22.76 [9]<br>(0:10.87) | 0:11.89 [5]<br>(0:11.89) |                        |                      |
| Average Speed [km/h]     | 50.2                     | 64.5                     | 64.1                     | 64.7                     | 66.3                     | 60.6                     |                        |                      |
| Top Speed [km/h]         | 63.8                     | 66.8                     | 66.0                     | 66.6                     | 67.7                     | 64.7                     |                        |                      |
| Avg. Dist. to Rail [m]   | 2.1                      | 1.8                      | 0.9                      | 1.5                      | 6.7                      | 6.0                      |                        |                      |
| Avg. Stride Freq. [Hz]   | 2.1                      | 2.3                      | 2.3                      | 2.3                      | 2.4                      | 2.2                      |                        |                      |
| Avg. Stride Length [m]   | 6.5                      | 7.8                      | 7.9                      | 7.8                      | 7.7                      | 7.6                      |                        |                      |
| 0<br>3<br>50.2<br>8<br>9 |                          | 8                        | 5                        |                          | 64.1                     |                          | 64.7                   | 80 Average Speed [km |
| 1000m                    | 900m                     | 800                      | m :                      | 700m                     | 600m                     | 500m                     | 400m 300m 200m 100m 0m |                      |
| 2.5                      |                          |                          | 2.3                      |                          | 2.3                      |                          | 2.3                    | 8 <b>Avg</b> .       |