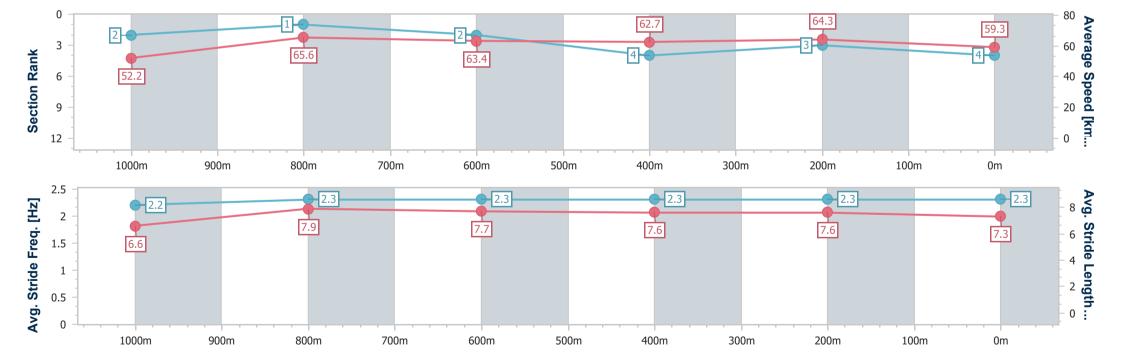

Race 8: MAGIC MILLIONS GOLD COAST MARCH 20-21 OPEN Handicap - 1200m

Track Rating: Good 4, Weather: Fine, Rail Position: +4m Entire
Course

| Section                | Overall                  | 1000m                    | 800m                     | 600m                     | 400m                     | 200m                     |  |  |  |  |
|------------------------|--------------------------|--------------------------|--------------------------|--------------------------|--------------------------|--------------------------|--|--|--|--|
| Section Times          | 1:10.97 [4]<br>(0:13.81) | 0:57.16 [2]<br>(0:11.02) | 0:46.14 [1]<br>(0:11.39) | 0:34.75 [2]<br>(0:11.40) | 0:23.35 [4]<br>(0:11.20) | 0:12.15 [3]<br>(0:12.15) |  |  |  |  |
| Average Speed [km/h]   | 52.2                     | 65.6                     | 63.4                     | 62.7                     | 64.3                     | 59.3                     |  |  |  |  |
| Top Speed [km/h]       | 66.2                     | 66.7                     | 64.9                     | 64.8                     | 65.8                     | 62.8                     |  |  |  |  |
| Avg. Dist. to Rail [m] | 0.7                      | 0.8                      | 1.0                      | 1.3                      | 0.6                      | 0.6                      |  |  |  |  |
| Avg. Stride Freq. [Hz] | 2.2                      | 2.3                      | 2.3                      | 2.3                      | 2.3                      | 2.3                      |  |  |  |  |
| Avg. Stride Length [m] | 6.6                      | 7.9                      | 7.7                      | 7.6                      | 7.6                      | 7.3                      |  |  |  |  |