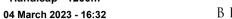

Race 8: MAGIC MILLIONS GOLD COAST MARCH 20-21 OPEN Handicap - 1200m

04 March 2023 - 16:32

Track Rating: Good 4, Weather: Fine, Rail Position: +4m Entire Course

|                          |                          |                          |                          |                          |                          |                          | Course                 |                      |
|--------------------------|--------------------------|--------------------------|--------------------------|--------------------------|--------------------------|--------------------------|------------------------|----------------------|
| Section                  | Overall                  | 1000m                    | 800m                     | 600m                     | 400m                     | 200m                     |                        |                      |
| Section Times            | 1:10.86 [1]<br>(0:14.35) | 0:56.51 [8]<br>(0:11.28) | 0:45.23 [8]<br>(0:11.28) | 0:33.95 [9]<br>(0:11.19) | 0:22.76 [9]<br>(0:10.87) | 0:11.89 [5]<br>(0:11.89) |                        |                      |
| Average Speed [km/h]     | 50.2                     | 64.5                     | 64.1                     | 64.7                     | 66.3                     | 60.6                     |                        |                      |
| Top Speed [km/h]         | 63.8                     | 66.8                     | 66.0                     | 66.6                     | 67.7                     | 64.7                     |                        |                      |
| Avg. Dist. to Rail [m]   | 2.1                      | 1.8                      | 0.9                      | 1.5                      | 6.7                      | 6.0                      |                        |                      |
| Avg. Stride Freq. [Hz]   | 2.1                      | 2.3                      | 2.3                      | 2.3                      | 2.4                      | 2.2                      |                        |                      |
| Avg. Stride Length [m]   | 6.5                      | 7.8                      | 7.9                      | 7.8                      | 7.7                      | 7.6                      |                        |                      |
| 0<br>3<br>50.2<br>8<br>9 |                          | 8                        | 5                        |                          | 64.1                     |                          | 64.7                   | 80 Average Speed [km |
| 1000m                    | 900m                     | 800                      | m :                      | 700m                     | 600m                     | 500m                     | 400m 300m 200m 100m 0m |                      |
| 2.5                      |                          |                          | 2.3                      |                          | 2.3                      |                          | 2.3                    | 8 <b>Avg</b> .       |