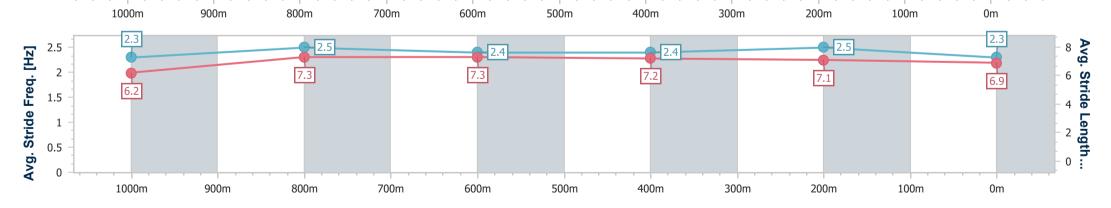

Race 8: MAGIC MILLIONS GOLD COAST MARCH 20-21 OPEN Handicap - 1200m

04 March 2023 - 16:32

Track Rating: Good 4, Weather: Fine, Rail Position: +4m Entire Course

| Section                | Overall                  | 1000m                    | 800m                     | 600m                     | 400m                     | 200m                     |  |  |  |
|------------------------|--------------------------|--------------------------|--------------------------|--------------------------|--------------------------|--------------------------|--|--|--|
| Section Times          | 1:11.59 [9]<br>(0:13.87) | 0:57.72 [3]<br>(0:11.21) | 0:46.51 [3]<br>(0:11.34) | 0:35.17 [4]<br>(0:11.24) | 0:23.93 [2]<br>(0:11.33) | 0:12.60 [4]<br>(0:12.60) |  |  |  |
| Average Speed [km/h]   | 52.0                     | 64.9                     | 63.8                     | 64.5                     | 63.6                     | 57.1                     |  |  |  |
| Top Speed [km/h]       | 66.7                     | 66.6                     | 65.3                     | 65.1                     | 65.0                     | 60.9                     |  |  |  |
| Avg. Dist. to Rail [m] | 5.3                      | 2.2                      | 0.9                      | 1.4                      | 5.5                      | 5.4                      |  |  |  |
| Avg. Stride Freq. [Hz] | 2.3                      | 2.4                      | 2.3                      | 2.4                      | 2.4                      | 2.3                      |  |  |  |
| Avg. Stride Length [m] | 6.4                      | 7.6                      | 7.6                      | 7.5                      | 7.3                      | 7.0                      |  |  |  |

Race 8: MAGIC MILLIONS GOLD COAST MARCH 20-21 OPEN Handicap - 1200m

04 March 2023 - 16:32

Track Rating: Good 4, Weather: Fine, Rail Position: +4m Entire
Course

| Section                | Overall                   | 1000m                    | 800m                     | 600m                     | 400m                     | 200m                      |   |  |    |    |                      |
|------------------------|---------------------------|--------------------------|--------------------------|--------------------------|--------------------------|---------------------------|---|--|----|----|----------------------|
| Section Times          | 1:11.62 [10]<br>(0:14.06) | 0:57.56 [6]<br>(0:11.14) | 0:46.42 [5]<br>(0:11.48) | 0:34.94 [7]<br>(0:11.32) | 0:23.62 [7]<br>(0:11.24) | 0:12.38 [10]<br>(0:12.38) | · |  |    |    |                      |
| Average Speed [km/h]   | 51.3                      | 65.0                     | 63.6                     | 64.3                     | 64.1                     | 58.1                      |   |  |    |    |                      |
| Top Speed [km/h]       | 63.0                      | 66.3                     | 65.3                     | 65.2                     | 65.9                     | 61.4                      |   |  |    |    |                      |
| Avg. Dist. to Rail [m] | 3.3                       | 1.3                      | 2.9                      | 2.6                      | 6.1                      | 4.7                       |   |  |    |    |                      |
| Avg. Stride Freq. [Hz] | 2.3                       | 2.5                      | 2.4                      | 2.4                      | 2.5                      | 2.3                       |   |  |    |    |                      |
| Avg. Stride Length [m] | 6.2                       | 7.3                      | 7.3                      | 7.2                      | 7.1                      | 6.9                       |   |  |    |    |                      |
| 0                      |                           | 5                        |                          |                          | 7                        |                           | 7 |  | 10 | 10 | 80 Average Speed [km |