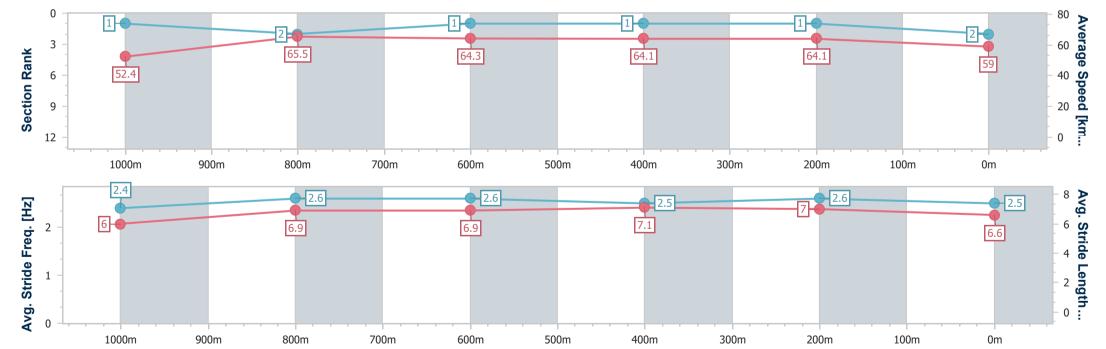

| Section                | Overall                  | 1000m                    | 800m                     | 600m                     | 400m                     | 200m                     |  |  |  |  |
|------------------------|--------------------------|--------------------------|--------------------------|--------------------------|--------------------------|--------------------------|--|--|--|--|
| Section Times          | 1:10.91 [2]<br>(0:13.75) | 0:57.16 [1]<br>(0:11.15) | 0:46.01 [2]<br>(0:11.29) | 0:34.72 [1]<br>(0:11.26) | 0:23.46 [1]<br>(0:11.24) | 0:12.22 [1]<br>(0:12.22) |  |  |  |  |
| Average Speed [km/h]   | 52.4                     | 65.5                     | 64.3                     | 64.1                     | 64.1                     | 59.0                     |  |  |  |  |
| Top Speed [km/h]       | 65.2                     | 66.8                     | 66.3                     | 64.9                     | 65.2                     | 62.5                     |  |  |  |  |
| Avg. Dist. to Rail [m] | 4.2                      | 2.6                      | 2.0                      | 0.8                      | 3.4                      | 3.0                      |  |  |  |  |
| Avg. Stride Freq. [Hz] | 2.4                      | 2.6                      | 2.6                      | 2.5                      | 2.6                      | 2.5                      |  |  |  |  |
| Avg. Stride Length [m] | 6.0                      | 6.9                      | 6.9                      | 7.1                      | 7.0                      | 6.6                      |  |  |  |  |