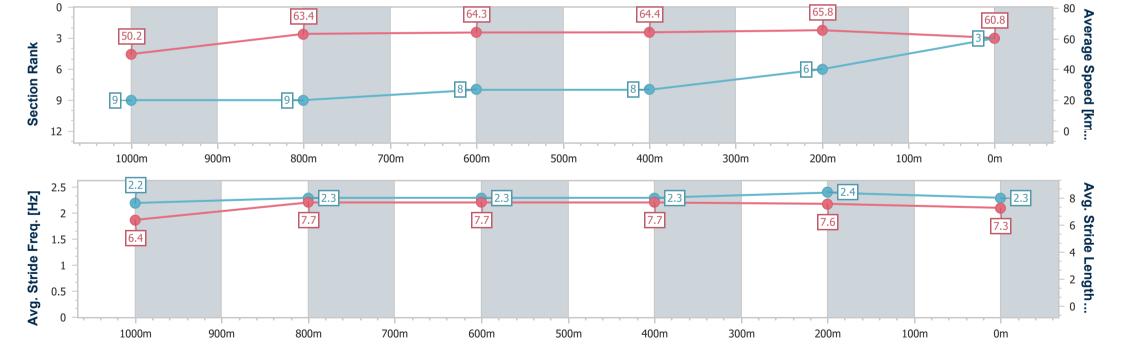

### Eagle Farm QLD Professional

Race 8: MAGIC MILLIONS GOLD COAST MARCH 20-21 OPEN Handicap - 1200m

Track Rating: Good 4, Weather: Fine, Rail Position: +4m Entire
Course

| Se                                    | ection         | Overall                  | 1000m                     | 800m                      | 600m                      | 400m                      | 200m                     |      |      |      |      |     |                      |
|---------------------------------------|----------------|--------------------------|---------------------------|---------------------------|---------------------------|---------------------------|--------------------------|------|------|------|------|-----|----------------------|
| Section                               | on Times       | 1:11.07 [5]<br>(0:14.54) | 0:56.53 [10]<br>(0:11.33) | 0:45.20 [10]<br>(0:11.15) | 0:34.05 [10]<br>(0:11.18) | 0:22.87 [10]<br>(0:10.99) | 0:11.88 [9]<br>(0:11.88) |      |      |      |      |     |                      |
| Average                               | Speed [km/h]   | 49.6                     | 64.4                      | 65.0                      | 64.8                      | 65.5                      | 60.6                     |      |      |      |      |     |                      |
| Top Sp                                | eed [km/h]     | 63.3                     | 65.9                      | 66.1                      | 66.4                      | 66.4                      | 63.3                     |      |      |      |      |     |                      |
| Avg. Dis                              | t. to Rail [m] | 3.9                      | 2.3                       | 1.6                       | 1.6                       | 4.4                       | 2.1                      |      |      |      |      |     |                      |
| Avg. Stric                            | de Freq. [Hz]  | 2.2                      | 2.4                       | 2.4                       | 2.4                       | 2.4                       | 2.3                      |      |      |      |      |     |                      |
| Avg. Strid                            | de Length [m]  | 6.2                      | 7.2                       | 7.5                       | 7.5                       | 7.5                       | 7.2                      |      |      |      |      |     |                      |
| Section Rank  3                       | 10             |                          | 10                        |                           |                           | 10                        |                          | 64.8 |      | 65.5 |      | 5   | 80 Average Speed [km |
|                                       | 1000m          | 900m                     | 800                       | m :                       | 700m                      | 600m                      | 500m                     | 400m | 300m | 200m | 100m | 0m  |                      |
| Avg. Stride Freq. [Hz]  1.5  0.5  0.5 | 6.2            |                          | 7                         | .2                        |                           | 7.5                       |                          | 7.5  |      | 7.5  |      | 7.2 | Avg. Stride Length   |