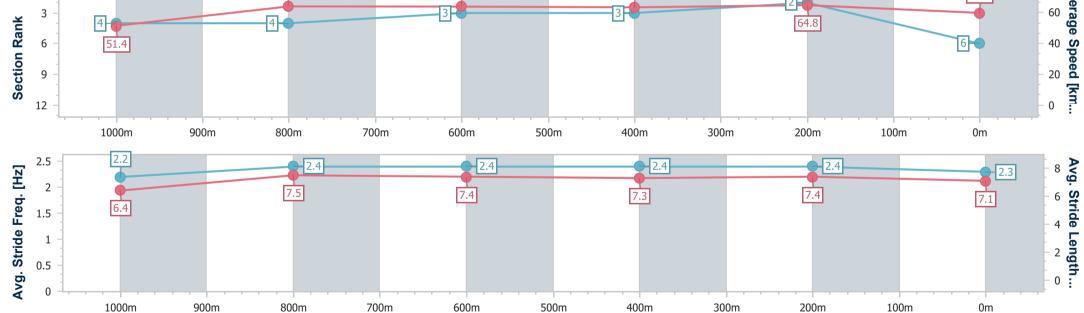

### Eagle Farm QLD Professional

Race 8: MAGIC MILLIONS GOLD COAST MARCH 20-21 OPEN Handicap - 1200m

Track Rating: Good 4, Weather: Fine, Rail Position: +4m Entire
Course

| Se                                    | ection         | Overall                  | 1000m                     | 800m                      | 600m                      | 400m                      | 200m                     |      |      |      |      |     |                      |
|---------------------------------------|----------------|--------------------------|---------------------------|---------------------------|---------------------------|---------------------------|--------------------------|------|------|------|------|-----|----------------------|
| Section                               | on Times       | 1:11.07 [5]<br>(0:14.54) | 0:56.53 [10]<br>(0:11.33) | 0:45.20 [10]<br>(0:11.15) | 0:34.05 [10]<br>(0:11.18) | 0:22.87 [10]<br>(0:10.99) | 0:11.88 [9]<br>(0:11.88) |      |      |      |      |     |                      |
| Average                               | Speed [km/h]   | 49.6                     | 64.4                      | 65.0                      | 64.8                      | 65.5                      | 60.6                     |      |      |      |      |     |                      |
| Top Sp                                | eed [km/h]     | 63.3                     | 65.9                      | 66.1                      | 66.4                      | 66.4                      | 63.3                     |      |      |      |      |     |                      |
| Avg. Dis                              | t. to Rail [m] | 3.9                      | 2.3                       | 1.6                       | 1.6                       | 4.4                       | 2.1                      |      |      |      |      |     |                      |
| Avg. Stric                            | de Freq. [Hz]  | 2.2                      | 2.4                       | 2.4                       | 2.4                       | 2.4                       | 2.3                      |      |      |      |      |     |                      |
| Avg. Strid                            | de Length [m]  | 6.2                      | 7.2                       | 7.5                       | 7.5                       | 7.5                       | 7.2                      |      |      |      |      |     |                      |
| Section Rank  3                       | 10             |                          | 10                        |                           |                           | 10                        |                          | 64.8 |      | 65.5 |      | 5   | 80 Average Speed [km |
|                                       | 1000m          | 900m                     | 800                       | m :                       | 700m                      | 600m                      | 500m                     | 400m | 300m | 200m | 100m | 0m  |                      |
| Avg. Stride Freq. [Hz]  1.5  0.5  0.5 | 6.2            |                          | 7                         | .2                        |                           | 7.5                       |                          | 7.5  |      | 7.5  |      | 7.2 | Avg. Stride Length   |