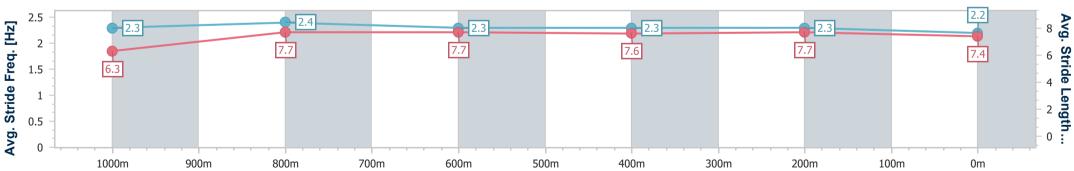

Race 8: MAGIC MILLIONS GOLD COAST MARCH 20-21 OPEN Handicap - 1200m

04 March 2023 - 16:32

Track Rating: Good 4, Weather: Fine, Rail Position: +4m Entire
Course

| Section                                                                                                                                                                                                                                                                                                                                                                                                                                                                                                                                                                                                                                                                                                                                                                                                                                                                                                                                                                                                                                                                                                                                                                                                                                                                                                                                                                                                                                                                                                                                                                                                                                                                                                                                                                                                                                                                                                                                                                                                                                                                                                                     | Overall                  | 1000m                    | 800m                     | 600m                     | 400m                     | 200m                     |      |      |      |      |      |                      |
|-----------------------------------------------------------------------------------------------------------------------------------------------------------------------------------------------------------------------------------------------------------------------------------------------------------------------------------------------------------------------------------------------------------------------------------------------------------------------------------------------------------------------------------------------------------------------------------------------------------------------------------------------------------------------------------------------------------------------------------------------------------------------------------------------------------------------------------------------------------------------------------------------------------------------------------------------------------------------------------------------------------------------------------------------------------------------------------------------------------------------------------------------------------------------------------------------------------------------------------------------------------------------------------------------------------------------------------------------------------------------------------------------------------------------------------------------------------------------------------------------------------------------------------------------------------------------------------------------------------------------------------------------------------------------------------------------------------------------------------------------------------------------------------------------------------------------------------------------------------------------------------------------------------------------------------------------------------------------------------------------------------------------------------------------------------------------------------------------------------------------------|--------------------------|--------------------------|--------------------------|--------------------------|--------------------------|--------------------------|------|------|------|------|------|----------------------|
| Section Times                                                                                                                                                                                                                                                                                                                                                                                                                                                                                                                                                                                                                                                                                                                                                                                                                                                                                                                                                                                                                                                                                                                                                                                                                                                                                                                                                                                                                                                                                                                                                                                                                                                                                                                                                                                                                                                                                                                                                                                                                                                                                                               | 1:11.22 [7]<br>(0:14.09) | 0:57.13 [7]<br>(0:11.32) | 0:45.81 [7]<br>(0:11.27) | 0:34.54 [6]<br>(0:11.38) | 0:23.16 [6]<br>(0:11.02) | 0:12.14 [7]<br>(0:12.14) |      |      |      |      |      |                      |
| Average Speed [km/h]                                                                                                                                                                                                                                                                                                                                                                                                                                                                                                                                                                                                                                                                                                                                                                                                                                                                                                                                                                                                                                                                                                                                                                                                                                                                                                                                                                                                                                                                                                                                                                                                                                                                                                                                                                                                                                                                                                                                                                                                                                                                                                        | 51.1                     | 64.1                     | 64.3                     | 64.0                     | 65.3                     | 59.2                     |      |      |      |      |      |                      |
| Top Speed [km/h]                                                                                                                                                                                                                                                                                                                                                                                                                                                                                                                                                                                                                                                                                                                                                                                                                                                                                                                                                                                                                                                                                                                                                                                                                                                                                                                                                                                                                                                                                                                                                                                                                                                                                                                                                                                                                                                                                                                                                                                                                                                                                                            | 64.5                     | 66.5                     | 66.2                     | 66.2                     | 66.8                     | 63.0                     |      |      |      |      |      |                      |
| Avg. Dist. to Rail [m]                                                                                                                                                                                                                                                                                                                                                                                                                                                                                                                                                                                                                                                                                                                                                                                                                                                                                                                                                                                                                                                                                                                                                                                                                                                                                                                                                                                                                                                                                                                                                                                                                                                                                                                                                                                                                                                                                                                                                                                                                                                                                                      | 2.9                      | 1.4                      | 1.7                      | 2.2                      | 4.0                      | 3.6                      |      |      |      |      |      |                      |
| Avg. Stride Freq. [Hz]                                                                                                                                                                                                                                                                                                                                                                                                                                                                                                                                                                                                                                                                                                                                                                                                                                                                                                                                                                                                                                                                                                                                                                                                                                                                                                                                                                                                                                                                                                                                                                                                                                                                                                                                                                                                                                                                                                                                                                                                                                                                                                      | 2.2                      | 2.4                      | 2.4                      | 2.4                      | 2.4                      | 2.3                      |      |      |      |      |      |                      |
| Avg. Stride Length [m]                                                                                                                                                                                                                                                                                                                                                                                                                                                                                                                                                                                                                                                                                                                                                                                                                                                                                                                                                                                                                                                                                                                                                                                                                                                                                                                                                                                                                                                                                                                                                                                                                                                                                                                                                                                                                                                                                                                                                                                                                                                                                                      | 6.4                      | 7.4                      | 7.4                      | 7.5                      | 7.5                      | 7.1                      |      |      |      |      |      |                      |
| Section Rank                                                                                                                                                                                                                                                                                                                                                                                                                                                                                                                                                                                                                                                                                                                                                                                                                                                                                                                                                                                                                                                                                                                                                                                                                                                                                                                                                                                                                                                                                                                                                                                                                                                                                                                                                                                                                                                                                                                                                                                                                                                                                                                |                          | 7                        | .1                       |                          | 64.3                     |                          | 64   |      | 7    |      | 59.2 | 80 Average Speed [km |
| 1000m                                                                                                                                                                                                                                                                                                                                                                                                                                                                                                                                                                                                                                                                                                                                                                                                                                                                                                                                                                                                                                                                                                                                                                                                                                                                                                                                                                                                                                                                                                                                                                                                                                                                                                                                                                                                                                                                                                                                                                                                                                                                                                                       | 900m                     | 800                      | )m                       | 700m                     | 600m                     | 500m                     | 400m | 300m | 200m | 100m | 0m   |                      |
| 2.5 - 2.2   2.2   2.2   2.2   2.2   2.2   2.2   2.2   2.2   2.2   2.2   2.2   2.2   2.2   2.2   2.2   2.2   2.2   2.2   2.2   2.2   2.2   2.2   2.2   2.2   2.2   2.2   2.2   2.2   2.2   2.2   2.2   2.2   2.2   2.2   2.2   2.2   2.2   2.2   2.2   2.2   2.2   2.2   2.2   2.2   2.2   2.2   2.2   2.2   2.2   2.2   2.2   2.2   2.2   2.2   2.2   2.2   2.2   2.2   2.2   2.2   2.2   2.2   2.2   2.2   2.2   2.2   2.2   2.2   2.2   2.2   2.2   2.2   2.2   2.2   2.2   2.2   2.2   2.2   2.2   2.2   2.2   2.2   2.2   2.2   2.2   2.2   2.2   2.2   2.2   2.2   2.2   2.2   2.2   2.2   2.2   2.2   2.2   2.2   2.2   2.2   2.2   2.2   2.2   2.2   2.2   2.2   2.2   2.2   2.2   2.2   2.2   2.2   2.2   2.2   2.2   2.2   2.2   2.2   2.2   2.2   2.2   2.2   2.2   2.2   2.2   2.2   2.2   2.2   2.2   2.2   2.2   2.2   2.2   2.2   2.2   2.2   2.2   2.2   2.2   2.2   2.2   2.2   2.2   2.2   2.2   2.2   2.2   2.2   2.2   2.2   2.2   2.2   2.2   2.2   2.2   2.2   2.2   2.2   2.2   2.2   2.2   2.2   2.2   2.2   2.2   2.2   2.2   2.2   2.2   2.2   2.2   2.2   2.2   2.2   2.2   2.2   2.2   2.2   2.2   2.2   2.2   2.2   2.2   2.2   2.2   2.2   2.2   2.2   2.2   2.2   2.2   2.2   2.2   2.2   2.2   2.2   2.2   2.2   2.2   2.2   2.2   2.2   2.2   2.2   2.2   2.2   2.2   2.2   2.2   2.2   2.2   2.2   2.2   2.2   2.2   2.2   2.2   2.2   2.2   2.2   2.2   2.2   2.2   2.2   2.2   2.2   2.2   2.2   2.2   2.2   2.2   2.2   2.2   2.2   2.2   2.2   2.2   2.2   2.2   2.2   2.2   2.2   2.2   2.2   2.2   2.2   2.2   2.2   2.2   2.2   2.2   2.2   2.2   2.2   2.2   2.2   2.2   2.2   2.2   2.2   2.2   2.2   2.2   2.2   2.2   2.2   2.2   2.2   2.2   2.2   2.2   2.2   2.2   2.2   2.2   2.2   2.2   2.2   2.2   2.2   2.2   2.2   2.2   2.2   2.2   2.2   2.2   2.2   2.2   2.2   2.2   2.2   2.2   2.2   2.2   2.2   2.2   2.2   2.2   2.2   2.2   2.2   2.2   2.2   2.2   2.2   2.2   2.2   2.2   2.2   2.2   2.2   2.2   2.2   2.2   2.2   2.2   2.2   2.2   2.2   2.2   2.2   2.2   2.2   2.2   2.2   2.2   2.2   2.2   2.2   2.2   2.2   2.2   2.2   2.2   2.2   2.2   2.2   2.2 |                          | 7                        | 2.4                      |                          | 7.4                      |                          | 7.5  |      | 7.5  |      | 7.1  | Avg. Stride Length   |