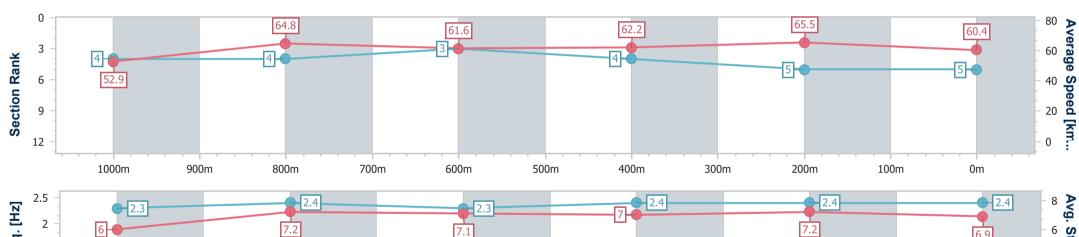

Race 1: MEKKAFEST 19 AUGUST Maiden Plate - 1200m

14 June 2023 - 12:34

Track Rating: Good 4, Weather: Fine, Rail Position: +7m Entire

BRISBANE RACING CLUB

| Section                | Overall                  | 1000m                    | 800m                     | 600m                     | 400m                     | 200m                     |  |  |  |
|------------------------|--------------------------|--------------------------|--------------------------|--------------------------|--------------------------|--------------------------|--|--|--|
| Section Times          | 1:10.59 [5]<br>(0:13.62) | 0:56.97 [4]<br>(0:11.06) | 0:45.91 [4]<br>(0:11.53) | 0:34.38 [3]<br>(0:11.50) | 0:22.88 [4]<br>(0:10.96) | 0:11.92 [5]<br>(0:11.92) |  |  |  |
| Average Speed [km/h]   | 52.9                     | 64.8                     | 61.6                     | 62.2                     | 65.5                     | 60.4                     |  |  |  |
| Top Speed [km/h]       | 67.4                     | 67.5                     | 63.6                     | 64.4                     | 66.2                     | 65.0                     |  |  |  |
| Avg. Dist. to Rail [m] | 0.7                      | 0.7                      | 2.3                      | 1.7                      | 0.7                      | 0.9                      |  |  |  |
| Avg. Stride Freq. [Hz] | 2.3                      | 2.4                      | 2.3                      | 2.4                      | 2.4                      | 2.4                      |  |  |  |
| Avg. Stride Length [m] | 6.0                      | 7.2                      | 7.1                      | 7.0                      | 7.2                      | 6.9                      |  |  |  |