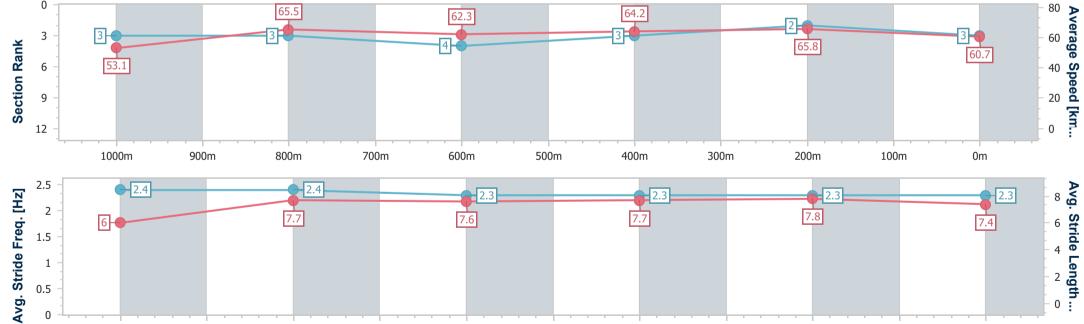

Race 1: MEKKAFEST 19 AUGUST Maiden Plate - 1200m

14 June 2023 - 12:34

Track Rating: Good 4, Weather: Fine, Rail Position: +7m Entire Course

BRISBANE RACING CLUB

| Section                | Overall                  | 1000m                    | 800m                     | 600m                     | 400m                     | 200m                     |      |   |      |   |      |
|------------------------|--------------------------|--------------------------|--------------------------|--------------------------|--------------------------|--------------------------|------|---|------|---|------|
| Section Times          | 1:10.39 [3]<br>(0:13.57) | 0:56.82 [3]<br>(0:11.06) | 0:45.76 [3]<br>(0:11.64) | 0:34.12 [4]<br>(0:11.31) | 0:22.81 [3]<br>(0:10.96) | 0:11.85 [2]<br>(0:11.85) |      |   |      |   |      |
| Average Speed [km/h]   | 53.1                     | 65.5                     | 62.3                     | 64.2                     | 65.8                     | 60.7                     |      |   |      |   |      |
| Top Speed [km/h]       | 67.9                     | 68.1                     | 63.2                     | 67.1                     | 67.2                     | 63.7                     |      |   |      |   |      |
| Avg. Dist. to Rail [m] | 2.4                      | 1.5                      | 1.5                      | 1.3                      | 2.1                      | 3.0                      |      |   |      |   |      |
| Avg. Stride Freq. [Hz] | 2.4                      | 2.4                      | 2.3                      | 2.3                      | 2.3                      | 2.3                      |      |   |      |   |      |
| Avg. Stride Length [m] | 6.0                      | 7.7                      | 7.6                      | 7.7                      | 7.8                      | 7.4                      |      |   |      |   |      |
| 0 -                    |                          | 65.                      | .5                       |                          | 62.3                     |                          | 64.2 |   |      |   | - 80 |
| ¥ 3 - 3                |                          | 3                        |                          |                          | 4                        |                          | 3    | 2 | 65.8 | 3 | - 60 |