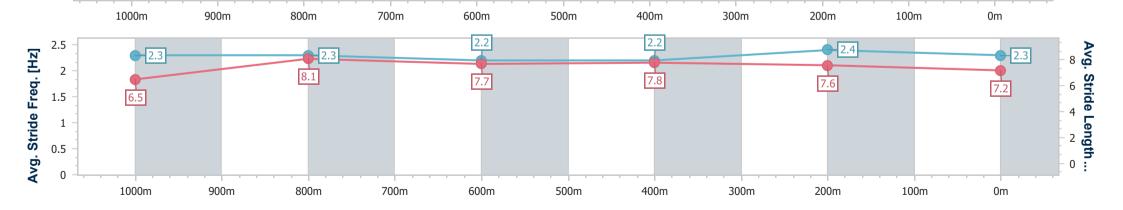

#### Doomben QLD Professional

Race 1: MEKKAFEST 19 AUGUST Maiden Plate - 1200m

14 June 2023 - 12:34

Track Rating: Good 4, Weather: Fine, Rail Position: +7m Entire Course

BRISBANE RACING CLUB

|                        |                          |                          |                          |                          |                          |                          |      |   | Course |      |                              |
|------------------------|--------------------------|--------------------------|--------------------------|--------------------------|--------------------------|--------------------------|------|---|--------|------|------------------------------|
| Section                | Overall                  | 1000m                    | 800m                     | 600m                     | 400m                     | 200m                     |      |   |        |      |                              |
| Section Times          | 1:10.58 [4]<br>(0:13.42) | 0:57.16 [2]<br>(0:10.96) | 0:46.20 [2]<br>(0:11.65) | 0:34.55 [2]<br>(0:11.49) | 0:23.06 [2]<br>(0:11.09) | 0:11.97 [4]<br>(0:11.97) |      |   |        |      |                              |
| Average Speed [km/h]   | 53.6                     | 65.8                     | 62.1                     | 62.6                     | 64.9                     | 60.2                     |      |   |        |      |                              |
| Top Speed [km/h]       | 68.2                     | 68.3                     | 63.9                     | 65.1                     | 65.7                     | 63.9                     |      |   |        |      |                              |
| Avg. Dist. to Rail [m] | 4.8                      | 1.8                      | 0.5                      | 0.4                      | 0.6                      | 2.0                      |      |   |        |      |                              |
| Avg. Stride Freq. [Hz] | 2.3                      | 2.3                      | 2.2                      | 2.2                      | 2.4                      | 2.3                      |      |   |        |      |                              |
| Avg. Stride Length [m] | 6.5                      | 8.1                      | 7.7                      | 7.8                      | 7.6                      | 7.2                      |      |   |        |      |                              |
| 8 cection Rank 3       |                          | 65.                      | 8                        |                          | 62.1                     |                          | 62.6 | 4 | 64.9   | 60.2 | - 80<br>- 60<br>- 40<br>- 20 |