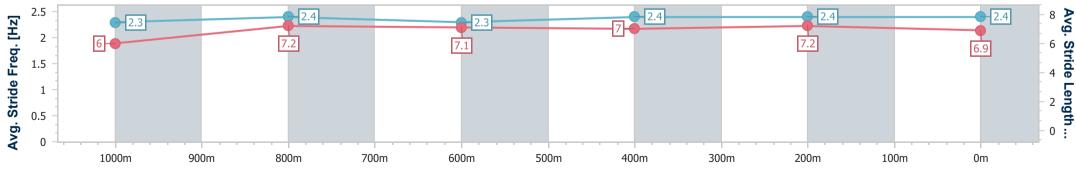

Race 1: MEKKAFEST 19 AUGUST Maiden Plate - 1200m

14 June 2023 - 12:34

Track Rating: Good 4, Weather: Fine, Rail Position: +7m Entire

BRISBANE RACING CLUB

| Section                | Overall                  | 1000m                    | 800m                     | 600m                     | 400m                     | 200m                     |  |  |  |
|------------------------|--------------------------|--------------------------|--------------------------|--------------------------|--------------------------|--------------------------|--|--|--|
| Section Times          | 1:10.59 [5]<br>(0:13.62) | 0:56.97 [4]<br>(0:11.06) | 0:45.91 [4]<br>(0:11.53) | 0:34.38 [3]<br>(0:11.50) | 0:22.88 [4]<br>(0:10.96) | 0:11.92 [5]<br>(0:11.92) |  |  |  |
| Average Speed [km/h]   | 52.9                     | 64.8                     | 61.6                     | 62.2                     | 65.5                     | 60.4                     |  |  |  |
| Top Speed [km/h]       | 67.4                     | 67.5                     | 63.6                     | 64.4                     | 66.2                     | 65.0                     |  |  |  |
| Avg. Dist. to Rail [m] | 0.7                      | 0.7                      | 2.3                      | 1.7                      | 0.7                      | 0.9                      |  |  |  |
| Avg. Stride Freq. [Hz] | 2.3                      | 2.4                      | 2.3                      | 2.4                      | 2.4                      | 2.4                      |  |  |  |
| Avg. Stride Length [m] | 6.0                      | 7.2                      | 7.1                      | 7.0                      | 7.2                      | 6.9                      |  |  |  |