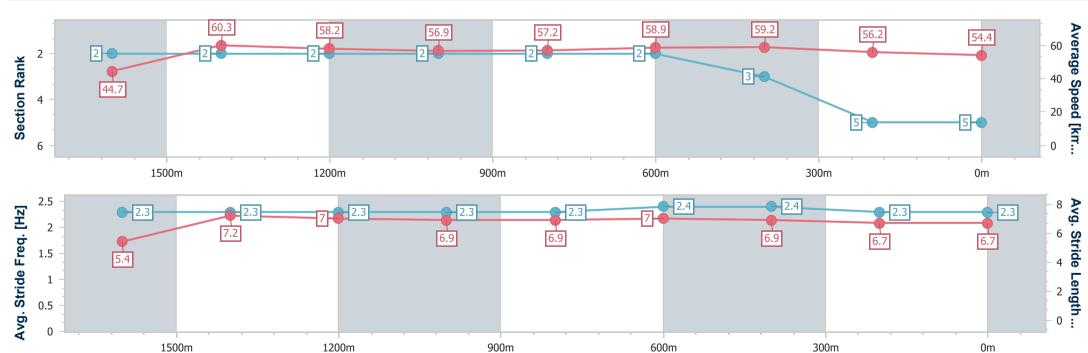

# Horse/Jockey Name Final Rank Fastest Section Time (Section) Top Speed [km/h] (Section) Race State He's Viral 5 62.4 (Overall) Finished

#### Toowoomba QLD Professional

#### Race 6: WHOLESALE HORSEWEAR HOUSE BENCHMARK 62 Handicap - 1890m

08 July 2023 - 20:04

Track Rating: Good 4, Weather: Fine, Rail Position: +3m Entire

| Section                | Overall                  | 1600m                    | 1400m                    | 1200m                    | 1000m                    | 800m                     | 600m                     | 400m                     | 200m                     |  |  |
|------------------------|--------------------------|--------------------------|--------------------------|--------------------------|--------------------------|--------------------------|--------------------------|--------------------------|--------------------------|--|--|
| Section Times          | 2:03.61 [5]<br>(0:23.18) | 1:40.43 [2]<br>(0:11.97) | 1:28.46 [2]<br>(0:12.55) | 1:15.91 [2]<br>(0:12.68) | 1:03.23 [2]<br>(0:12.66) | 0:50.57 [2]<br>(0:12.27) | 0:38.30 [2]<br>(0:12.29) | 0:26.01 [3]<br>(0:12.80) | 0:13.21 [5]<br>(0:13.21) |  |  |
| Average Speed [km/h]   | 44.7                     | 60.3                     | 58.2                     | 56.9                     | 57.2                     | 58.9                     | 59.2                     | 56.2                     | 54.4                     |  |  |
| Top Speed [km/h]       | 62.4                     | 61.9                     | 60.5                     | 58.1                     | 58.8                     | 60.1                     | 60.9                     | 58.2                     | 55.4                     |  |  |
| Avg. Dist. to Rail [m] | 5.0                      | 1.2                      | 2.7                      | 2.1                      | 1.4                      | 1.1                      | 1.7                      | 0.3                      | 2.5                      |  |  |
| Avg. Stride Freq. [Hz] | 2.3                      | 2.3                      | 2.3                      | 2.3                      | 2.3                      | 2.4                      | 2.4                      | 2.3                      | 2.3                      |  |  |
| Avg. Stride Length [m] | 5.4                      | 7.2                      | 7.0                      | 6.9                      | 6.9                      | 7.0                      | 6.9                      | 6.7                      | 6.7                      |  |  |

Report Created: Sat 8 July 2023 21:16 GMT+10

[] Ranking at each section and finish

-:--- No data available at this section

NA No data available

Page 7/8