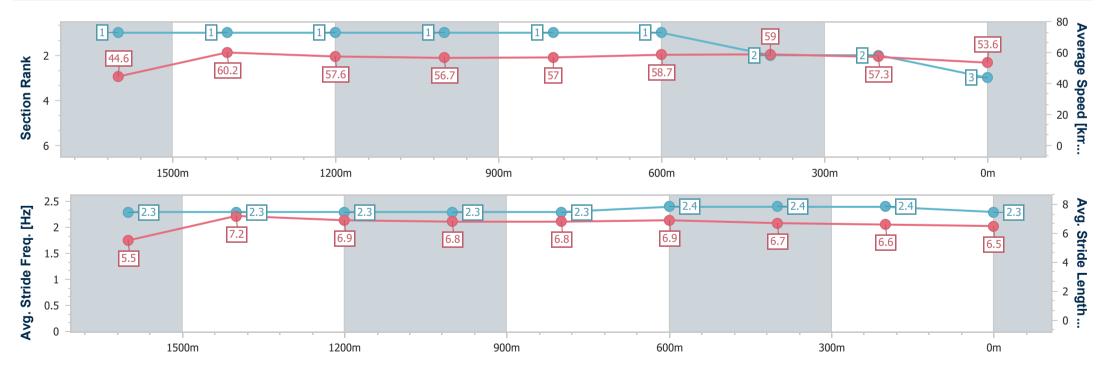

## Race 6: WHOLESALE HORSEWEAR HOUSE BENCHMARK 62

Handicap - 1890m

08 July 2023 - 20:04

Track Rating: Good 4, Weather: Fine, Rail Position: +3m Entire

| Section                | Overall                  | 1600m                    | 1400m                    | 1200m                    | 1000m                    | 800m                     | 600m                     | 400m                     | 200m                     |  |  |
|------------------------|--------------------------|--------------------------|--------------------------|--------------------------|--------------------------|--------------------------|--------------------------|--------------------------|--------------------------|--|--|
| Section Times          | 2:03.38 [4]<br>(0:23.44) | 1:39.94 [4]<br>(0:11.96) | 1:27.98 [4]<br>(0:12.45) | 1:15.53 [3]<br>(0:12.78) | 1:02.75 [4]<br>(0:12.63) | 0:50.12 [4]<br>(0:12.25) | 0:37.87 [5]<br>(0:12.19) | 0:25.68 [5]<br>(0:12.65) | 0:13.03 [4]<br>(0:13.03) |  |  |
| Average Speed [km/h]   | 44.4                     | 60.3                     | 58.5                     | 56.6                     | 57.5                     | 59.1                     | 59.5                     | 57.0                     | 55.2                     |  |  |
| Top Speed [km/h]       | 61.6                     | 60.8                     | 59.6                     | 57.5                     | 59.1                     | 60.3                     | 61.5                     | 58.8                     | 58.7                     |  |  |
| Avg. Dist. to Rail [m] | 4.0                      | 0.9                      | 2.3                      | 2.9                      | 2.3                      | 2.5                      | 1.6                      | 0.9                      | 0.7                      |  |  |
| Avg. Stride Freq. [Hz] | 2.2                      | 2.2                      | 2.2                      | 2.2                      | 2.2                      | 2.3                      | 2.3                      | 2.3                      | 2.2                      |  |  |
| Avg. Stride Length [m] | 5.6                      | 7.4                      | 7.3                      | 7.0                      | 7.2                      | 7.1                      | 7.1                      | 6.9                      | 6.9                      |  |  |