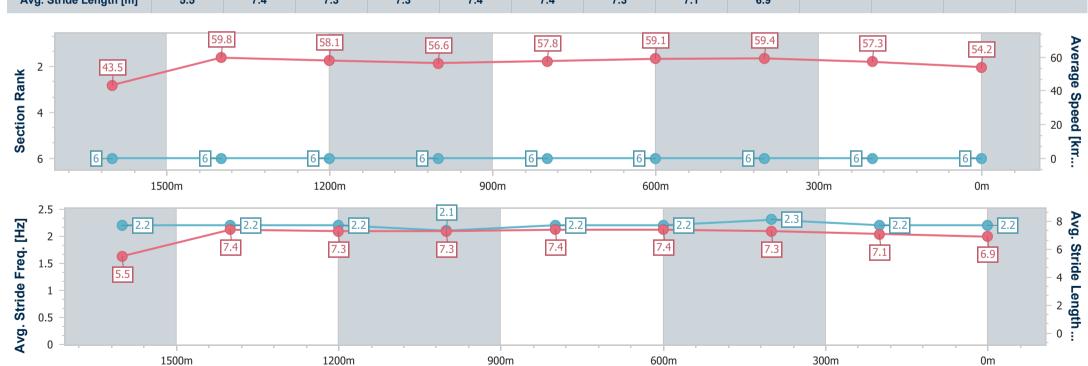

#### Horse/Jockey Name Mantinello **Final Rank** 6 0:11.99 (1600m) **Fastest Section Time (Section)** Top Speed [km/h] (Section) 61.1 (Overall) Race State Finished

#### Toowoomba QLD Professional

#### Race 6: WHOLESALE HORSEWEAR HOUSE BENCHMARK 62 Handicap - 1890m

08 July 2023 - 20:04

Track Rating: Good 4, Weather: Fine, Rail Position: +3m Entire

| Section                | Overall                  | 1600m                    | 1400m                    | 1200m                    | 1000m                    | 800m                     | 600m                     | 400m                     | 200m                     |
|------------------------|--------------------------|--------------------------|--------------------------|--------------------------|--------------------------|--------------------------|--------------------------|--------------------------|--------------------------|
| Section Times          | 2:03.69 [6]<br>(0:23.80) | 1:39.89 [6]<br>(0:11.99) | 1:27.90 [6]<br>(0:12.35) | 1:15.55 [6]<br>(0:12.73) | 1:02.82 [6]<br>(0:12.45) | 0:50.37 [6]<br>(0:12.26) | 0:38.11 [6]<br>(0:12.18) | 0:25.93 [6]<br>(0:12.68) | 0:13.25 [6]<br>(0:13.25) |
| Average Speed [km/h]   | 43.5                     | 59.8                     | 58.1                     | 56.6                     | 57.8                     | 59.1                     | 59.4                     | 57.3                     | 54.2                     |
| Top Speed [km/h]       | 61.1                     | 60.5                     | 59.7                     | 57.9                     | 59.6                     | 60.2                     | 61.0                     | 57.9                     | 56.7                     |
| Avg. Dist. to Rail [m] | 4.5                      | 1.2                      | 0.5                      | 0.6                      | 0.4                      | 1.3                      | 1.1                      | 2.7                      | 1.2                      |
| Avg. Stride Freq. [Hz] | 2.2                      | 2.2                      | 2.2                      | 2.1                      | 2.2                      | 2.2                      | 2.3                      | 2.2                      | 2.2                      |
| Avg. Stride Length [m] | 5.5                      | 7.4                      | 7.3                      | 7.3                      | 7.4                      | 7.4                      | 7.3                      | 7.1                      | 6.9                      |

Report Created: Sat 8 July 2023 21:16 GMT+10

[] Ranking at each section and finish No data available at this section

No data available NA

-0----