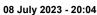

# Horse/Jockey Name Final Rank 1 Fastest Section Time (Section) Top Speed [km/h] (Section) Race State Tea Leaves 0:11.95 (1600m) 61.4 (1600m) Finished

### Race 6: WHOLESALE HORSEWEAR HOUSE BENCHMARK 62

Handicap - 1890m

| Section                | Overall                  | 1600m                    | 1400m                    | 1200m                    | 1000m                    | 800m                     | 600m                     | 400m                     | 200m                     |  |  |
|------------------------|--------------------------|--------------------------|--------------------------|--------------------------|--------------------------|--------------------------|--------------------------|--------------------------|--------------------------|--|--|
| Section Times          | 2:02.90 [1]<br>(0:23.47) | 1:39.43 [5]<br>(0:11.95) | 1:27.48 [5]<br>(0:12.52) | 1:14.96 [5]<br>(0:12.80) | 1:02.16 [5]<br>(0:12.57) | 0:49.59 [5]<br>(0:12.20) | 0:37.39 [4]<br>(0:12.14) | 0:25.25 [4]<br>(0:12.42) | 0:12.83 [3]<br>(0:12.83) |  |  |
| Average Speed [km/h]   | 44.0                     | 59.9                     | 57.5                     | 56.3                     | 57.4                     | 59.1                     | 59.4                     | 57.9                     | 56.1                     |  |  |
| Top Speed [km/h]       | 60.9                     | 61.4                     | 59.6                     | 58.0                     | 58.5                     | 60.0                     | 60.7                     | 59.1                     | 57.7                     |  |  |
| Avg. Dist. to Rail [m] | 6.4                      | 1.1                      | 0.6                      | 0.9                      | 0.7                      | 0.5                      | 0.3                      | 0.4                      | 0.4                      |  |  |
| Avg. Stride Freq. [Hz] | 2.2                      | 2.2                      | 2.1                      | 2.1                      | 2.1                      | 2.2                      | 2.2                      | 2.2                      | 2.2                      |  |  |
| Avg. Stride Length [m] | 5.6                      | 7.6                      | 7.5                      | 7.3                      | 7.4                      | 7.4                      | 7.3                      | 7.1                      | 7.1                      |  |  |