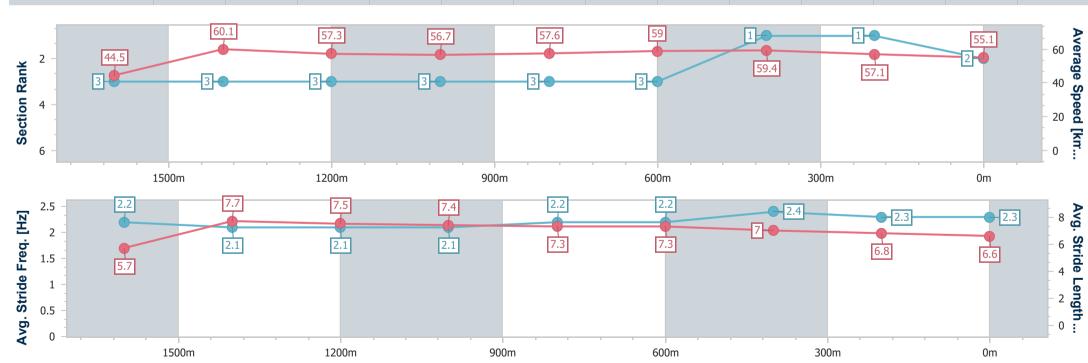

#### Race 6: WHOLESALE HORSEWEAR HOUSE BENCHMARK 62 Handicap - 1890m

Track Rating: Good 4, Weather: Fine, Rail Position: +3m Entire

| Section                | Overall                  | 1600m                    | 1400m                    | 1200m                    | 1000m                    | 800m                     | 600m                     | 400m                     | 200m                     |  |  |
|------------------------|--------------------------|--------------------------|--------------------------|--------------------------|--------------------------|--------------------------|--------------------------|--------------------------|--------------------------|--|--|
| Section Times          | 2:02.96 [2]<br>(0:23.22) | 1:39.74 [3]<br>(0:11.98) | 1:27.76 [3]<br>(0:12.65) | 1:15.11 [3]<br>(0:12.69) | 1:02.42 [3]<br>(0:12.56) | 0:49.86 [3]<br>(0:12.22) | 0:37.64 [3]<br>(0:12.04) | 0:25.60 [1]<br>(0:12.54) | 0:13.06 [1]<br>(0:13.06) |  |  |
| Average Speed [km/h]   | 44.5                     | 60.1                     | 57.3                     | 56.7                     | 57.6                     | 59.0                     | 59.4                     | 57.1                     | 55.1                     |  |  |
| Top Speed [km/h]       | 61.4                     | 61.1                     | 59.1                     | 57.8                     | 58.7                     | 60.9                     | 60.9                     | 58.4                     | 56.5                     |  |  |
| Avg. Dist. to Rail [m] | 5.0                      | 1.1                      | 1.4                      | 1.1                      | 1.1                      | 0.4                      | 1.2                      | 1.3                      | 3.3                      |  |  |
| Avg. Stride Freq. [Hz] | 2.2                      | 2.1                      | 2.1                      | 2.1                      | 2.2                      | 2.2                      | 2.4                      | 2.3                      | 2.3                      |  |  |
| Avg. Stride Length [m] | 5.7                      | 7.7                      | 7.5                      | 7.4                      | 7.3                      | 7.3                      | 7.0                      | 6.8                      | 6.6                      |  |  |