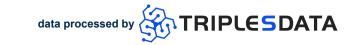

#### Race 6: WHOLESALE HORSEWEAR HOUSE BENCHMARK 62 Handicap - 1890m

08 July 2023 - 20:04

Track Rating: Good 4, Weather: Fine, Rail Position: +3m Entire

| Section                | Overall                  | 1600m                    | 1400m                    | 1200m                    | 1000m                    | 800m                     | 600m                     | 400m                     | 200m                     |  |  |
|------------------------|--------------------------|--------------------------|--------------------------|--------------------------|--------------------------|--------------------------|--------------------------|--------------------------|--------------------------|--|--|
| Section Times          | 2:03.29 [3]<br>(0:23.02) | 1:40.27 [1]<br>(0:11.85) | 1:28.42 [1]<br>(0:12.51) | 1:15.91 [1]<br>(0:12.76) | 1:03.15 [1]<br>(0:12.77) | 0:50.38 [1]<br>(0:12.31) | 0:38.07 [1]<br>(0:12.17) | 0:25.90 [2]<br>(0:12.51) | 0:13.39 [2]<br>(0:13.39) |  |  |
| Average Speed [km/h]   | 44.6                     | 60.2                     | 57.6                     | 56.7                     | 57.0                     | 58.7                     | 59.0                     | 57.3                     | 53.6                     |  |  |
| Top Speed [km/h]       | 65.7                     | 61.1                     | 60.1                     | 57.6                     | 58.2                     | 60.1                     | 61.1                     | 58.0                     | 55.8                     |  |  |
| Avg. Dist. to Rail [m] | 6.2                      | 2.4                      | 1.3                      | 3.2                      | 3.3                      | 1.1                      | 0.3                      | 2.3                      | 5.4                      |  |  |
| Avg. Stride Freq. [Hz] | 2.3                      | 2.3                      | 2.3                      | 2.3                      | 2.3                      | 2.4                      | 2.4                      | 2.4                      | 2.3                      |  |  |
| Avg. Stride Length [m] | 5.5                      | 7.2                      | 6.9                      | 6.8                      | 6.8                      | 6.9                      | 6.7                      | 6.6                      | 6.5                      |  |  |