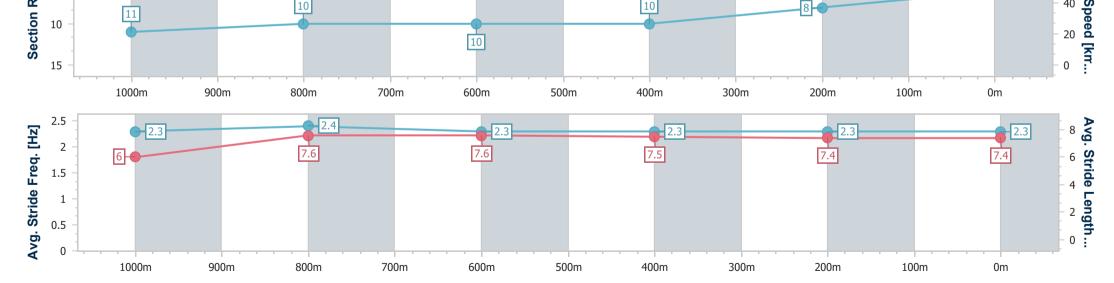

# Horse/Jockey Name Huracanevo Final Rank 12 Fastest Section Time (Section) 0:11.06 (800m) Top Speed [km/h] (Section) 65.9 (800m) Race State Finished

## **Ipswich QLD Professional**

### Race 4: GREAT NORTHERN Maiden Plate - 1200m

11 October 2023 - 15:04

Track Rating: Good 3, Weather: Fine, Rail Position: +6.0m Entire

|                                                       | Section         | Overall                   | 1000m                     | 800m                      | 600m                      | 400m                      | 200m                      |      |      |      |      |     |                      |
|-------------------------------------------------------|-----------------|---------------------------|---------------------------|---------------------------|---------------------------|---------------------------|---------------------------|------|------|------|------|-----|----------------------|
| Secti                                                 | ion Times       | 1:11.42 [12]<br>(0:14.54) | 0:56.88 [12]<br>(0:11.31) | 0:45.57 [12]<br>(0:11.06) | 0:34.51 [12]<br>(0:11.41) | 0:23.10 [12]<br>(0:11.45) | 0:11.65 [12]<br>(0:11.65) |      |      |      |      |     |                      |
| Average                                               | Speed [km/h]    | 49.5                      | 63.5                      | 64.8                      | 62.7                      | 62.4                      | 61.9                      |      |      |      |      |     |                      |
| Top Sp                                                | peed [km/h]     | 63.3                      | 65.5                      | 65.9                      | 63.7                      | 63.1                      | 62.9                      |      |      |      |      |     |                      |
| Avg. Dis                                              | st. to Rail [m] | 4.0                       | 1.0                       | 1.5                       | 1.6                       | 1.6                       | 0.7                       |      |      |      |      |     |                      |
| Avg. Stri                                             | ide Freq. [Hz]  | 2.1                       | 2.2                       | 2.3                       | 2.2                       | 2.2                       | 2.2                       |      |      |      |      |     |                      |
| Avg. Stric                                            | ide Length [m]  | 6.5                       | 7.6                       | 7.5                       | 7.5                       | 7.4                       | 7.4                       |      |      |      |      |     |                      |
| Section Rank  10 - 10 - 15 - 15 - 15 - 15 - 15 - 15 - | 12              |                           | 12                        |                           |                           | 12                        |                           | 62.7 |      | 12   |      | 12  | 80 Average Speed [km |
|                                                       | 1000m           | 900m                      | 800                       | m :                       | 700m                      | 600m                      | 500m                      | 400m | 300m | 200m | 100m | 0m  |                      |
| 2.5 -                                                 | 2.1             |                           | 7                         | .6                        |                           | 7.5                       |                           | 7.5  |      | 7.4  |      | 7.4 | Avg. Stride Length   |

500m

400m

300m

200m

Report Created: Wed 11 October 2023 15:30 GMT+10

900m

800m

700m

600m

[] Ranking at each section and finish

-:--- No data available at this section

1000m

NA No data available

0m

100m