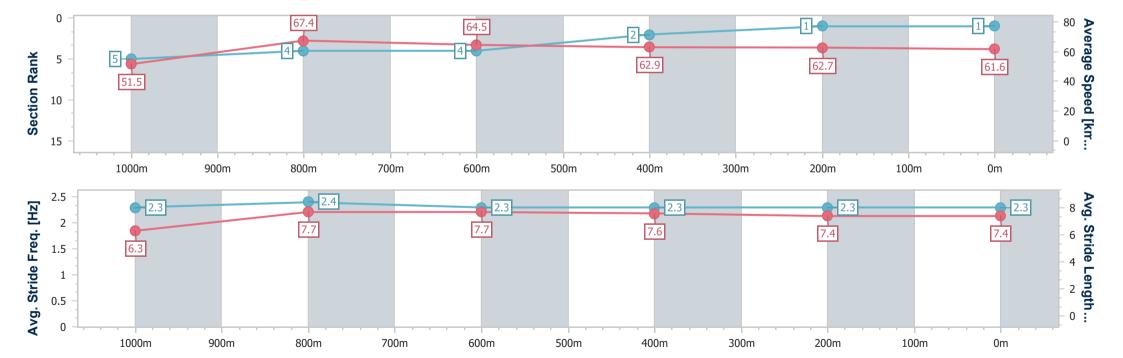

## Horse/Jockey Name Prolific Melody Final Rank 3 Fastest Section Time (Section) 0:10.86 (1000m) Top Speed [km/h] (Section) 67.4 (1000m) Race State Finished

### Race 4: GREAT NORTHERN Maiden Plate - 1200m

11 October 2023 - 15:04

Track Rating: Good 3, Weather: Fine, Rail Position: +6.0m Entire

| Section                | Overall                  | 1000m                    | 800m                     | 600m                     | 400m                     | 200m                     |
|------------------------|--------------------------|--------------------------|--------------------------|--------------------------|--------------------------|--------------------------|
| Section Times          | 1:10.69 [3]<br>(0:14.24) | 0:56.45 [9]<br>(0:10.86) | 0:45.59 [8]<br>(0:11.18) | 0:34.41 [8]<br>(0:11.46) | 0:22.95 [7]<br>(0:11.45) | 0:11.50 [7]<br>(0:11.50) |
| Average Speed [km/h]   | 50.5                     | 66.2                     | 63.9                     | 62.4                     | 62.5                     | 62.6                     |
| Top Speed [km/h]       | 64.8                     | 67.4                     | 66.0                     | 63.5                     | 63.5                     | 63.6                     |
| Avg. Dist. to Rail [m] | 3.5                      | 0.9                      | 1.5                      | 1.9                      | 1.6                      | 3.8                      |
| Avg. Stride Freq. [Hz] | 2.3                      | 2.4                      | 2.3                      | 2.3                      | 2.4                      | 2.4                      |
| Avg. Stride Length [m] | 6.2                      | 7.6                      | 7.5                      | 7.3                      | 7.0                      | 6.9                      |