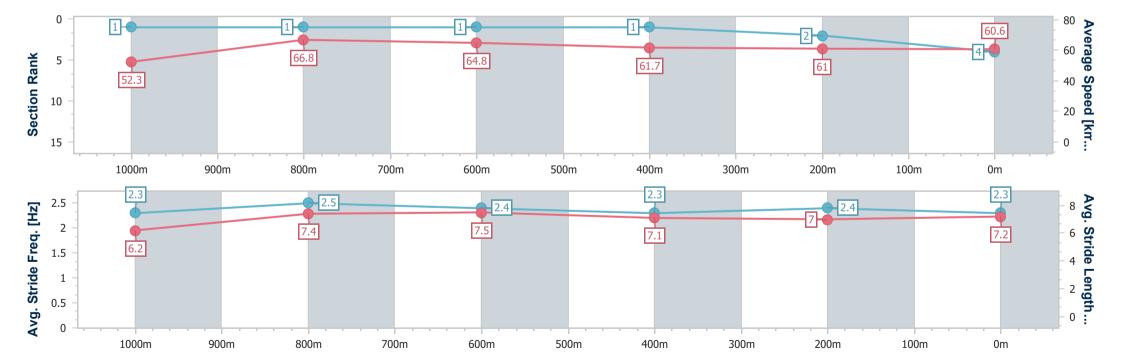

## Horse/Jockey Name Freakshake Final Rank 4 Fastest Section Time (Section) 0:10.74 (1000m) Top Speed [km/h] (Section) 67.8 (1000m) Race State Finished

## **Ipswich QLD Professional**

### Race 4: GREAT NORTHERN Maiden Plate - 1200m

11 October 2023 - 15:04

Track Rating: Good 3, Weather: Fine, Rail Position: +6.0m Entire

| Section                | Overall                  | 1000m                    | 800m                     | 600m                     | 400m                     | 200m                     |  |  |
|------------------------|--------------------------|--------------------------|--------------------------|--------------------------|--------------------------|--------------------------|--|--|
| Section Times          | 1:10.74 [4]<br>(0:13.77) | 0:56.97 [1]<br>(0:10.74) | 0:46.23 [1]<br>(0:11.03) | 0:35.20 [1]<br>(0:11.59) | 0:23.61 [1]<br>(0:11.72) | 0:11.89 [2]<br>(0:11.89) |  |  |
| Average Speed [km/h]   | 52.3                     | 66.8                     | 64.8                     | 61.7                     | 61.0                     | 60.6                     |  |  |
| Top Speed [km/h]       | 66.2                     | 67.8                     | 66.1                     | 63.3                     | 62.9                     | 62.2                     |  |  |
| Avg. Dist. to Rail [m] | 2.2                      | 1.0                      | 2.0                      | 1.5                      | 1.5                      | 0.8                      |  |  |
| Avg. Stride Freq. [Hz] | 2.3                      | 2.5                      | 2.4                      | 2.3                      | 2.4                      | 2.3                      |  |  |
| Avg. Stride Length [m] | 6.2                      | 7.4                      | 7.5                      | 7.1                      | 7.0                      | 7.2                      |  |  |

Report Created: Wed 11 October 2023 15:30 GMT+10

[] Ranking at each section and finish

-:--- No data available at this section