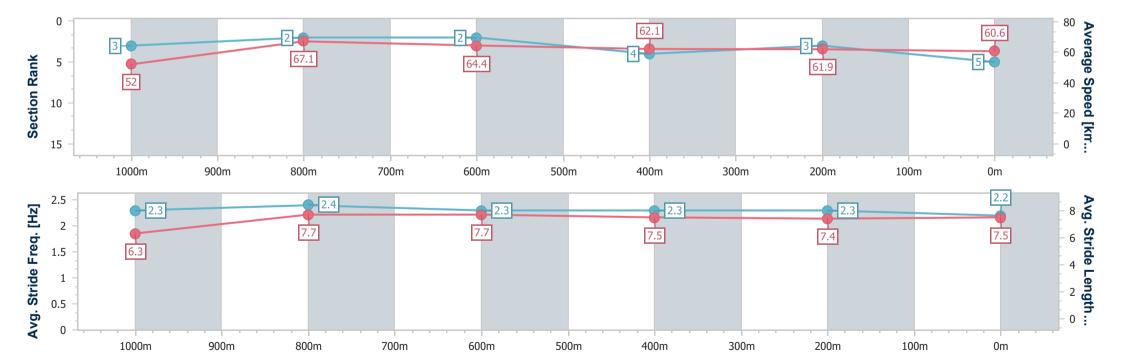

# Horse/Jockey Name Ardern Final Rank 5 Fastest Section Time (Section) 0:10.74 (1000m) Top Speed [km/h] (Section) 68.2 (1000m) Race State Finished

## **Ipswich QLD Professional**

### Race 4: GREAT NORTHERN Maiden Plate - 1200m

11 October 2023 - 15:04

Track Rating: Good 3, Weather: Fine, Rail Position: +6.0m Entire

| Section                | Overall                  | 1000m                    | 800m                     | 600m                     | 400m                     | 200m                     |  |  |  |
|------------------------|--------------------------|--------------------------|--------------------------|--------------------------|--------------------------|--------------------------|--|--|--|
| Section Times          | 1:10.82 [5]<br>(0:13.87) | 0:56.95 [3]<br>(0:10.74) | 0:46.21 [2]<br>(0:11.14) | 0:35.07 [2]<br>(0:11.58) | 0:23.49 [4]<br>(0:11.62) | 0:11.87 [3]<br>(0:11.87) |  |  |  |
| Average Speed [km/h]   | 52.0                     | 67.1                     | 64.4                     | 62.1                     | 61.9                     | 60.6                     |  |  |  |
| Top Speed [km/h]       | 66.7                     | 68.2                     | 66.2                     | 62.9                     | 63.2                     | 62.4                     |  |  |  |
| Avg. Dist. to Rail [m] | 6.0                      | 0.8                      | 0.6                      | 0.7                      | 0.5                      | 1.9                      |  |  |  |
| Avg. Stride Freq. [Hz] | 2.3                      | 2.4                      | 2.3                      | 2.3                      | 2.3                      | 2.2                      |  |  |  |
| Avg. Stride Length [m] | 6.3                      | 7.7                      | 7.7                      | 7.5                      | 7.4                      | 7.5                      |  |  |  |

Report Created: Wed 11 October 2023 15:30 GMT+10

[] Ranking at each section and finish

-:--- No data available at this section

NA No data available

Page 7/15