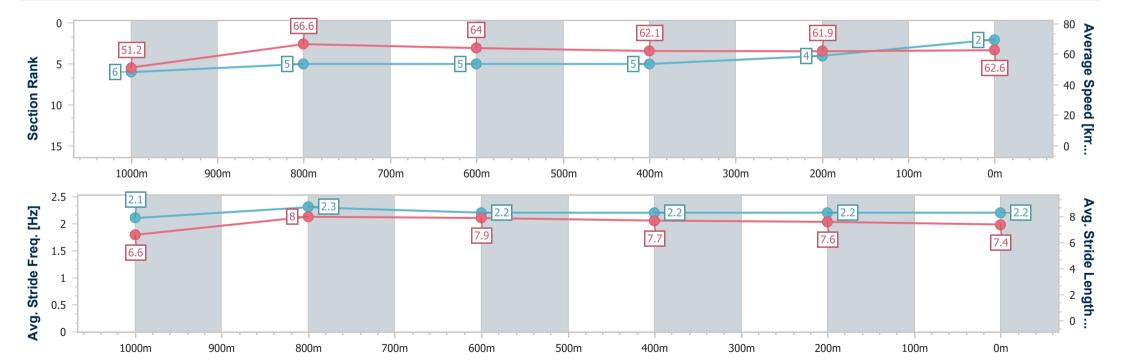

## Horse/Jockey Name Strong Martini Final Rank 6 Fastest Section Time (Section) 0:11.00 (1000m) Top Speed [km/h] (Section) 66.6 (1000m) Race State Finished

### Race 4: GREAT NORTHERN Maiden Plate - 1200m

11 October 2023 - 15:04

Track Rating: Good 3, Weather: Fine, Rail Position: +6.0m Entire

|                                            |                          |                           |                           |                           |                           |                          |      | <b>3</b> |    |    |                      |
|--------------------------------------------|--------------------------|---------------------------|---------------------------|---------------------------|---------------------------|--------------------------|------|----------|----|----|----------------------|
| Section                                    | Overall                  | 1000m                     | 800m                      | 600m                      | 400m                      | 200m                     |      |          |    |    |                      |
| Section Times                              | 1:10.86 [6]<br>(0:14.41) | 0:56.45 [11]<br>(0:11.00) | 0:45.45 [10]<br>(0:11.20) | 0:34.25 [10]<br>(0:11.47) | 0:22.78 [10]<br>(0:11.36) | 0:11.42 [8]<br>(0:11.42) |      |          |    |    |                      |
| Average Speed [km/h]                       | 50.0                     | 65.3                      | 64.0                      | 62.3                      | 63.0                      | 63.0                     |      |          |    |    |                      |
| Top Speed [km/h]                           | 65.2                     | 66.6                      | 66.0                      | 63.2                      | 64.5                      | 64.8                     |      |          |    |    |                      |
| Avg. Dist. to Rail [m]                     | 6.1                      | 0.6                       | 1.3                       | 1.7                       | 1.5                       | 3.5                      |      |          |    |    |                      |
| Avg. Stride Freq. [Hz]                     | 2.3                      | 2.4                       | 2.3                       | 2.3                       | 2.3                       | 2.3                      |      |          |    |    |                      |
| Avg. Stride Length [m]                     | 6.0                      | 7.6                       | 7.6                       | 7.5                       | 7.4                       | 7.4                      |      |          |    |    |                      |
| 8ank 5 5 5 5 5 5 5 5 5 5 5 5 5 5 5 5 5 5 5 |                          | 65                        |                           |                           | 64                        |                          | 62.3 | - Io     | 63 | 63 | - 80<br>- 60<br>- 40 |