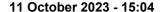

## Horse/Jockey Name Fenton Final Rank 1 Fastest Section Time (Section) 0:10.72 (1000m) Top Speed [km/h] (Section) 69.3 (1000m) Race State Finished

### Race 4: GREAT NORTHERN Maiden Plate - 1200m

11 October 2023 - 15:04

Track Rating: Good 3, Weather: Fine, Rail Position: +6.0m Entire

| Section                | Overall                  | 1000m                    | 800m                     | 600m                     | 400m                     | 200m                     |  |  |  |
|------------------------|--------------------------|--------------------------|--------------------------|--------------------------|--------------------------|--------------------------|--|--|--|
| Section Times          | 1:10.45 [1]<br>(0:13.99) | 0:56.46 [5]<br>(0:10.72) | 0:45.74 [4]<br>(0:11.17) | 0:34.57 [4]<br>(0:11.39) | 0:23.18 [2]<br>(0:11.48) | 0:11.70 [1]<br>(0:11.70) |  |  |  |
| Average Speed [km/h]   | 51.5                     | 67.4                     | 64.5                     | 62.9                     | 62.7                     | 61.6                     |  |  |  |
| Top Speed [km/h]       | 67.2                     | 69.3                     | 65.8                     | 64.5                     | 64.1                     | 63.3                     |  |  |  |
| Avg. Dist. to Rail [m] | 8.6                      | 2.5                      | 0.4                      | 1.1                      | 0.9                      | 3.4                      |  |  |  |
| Avg. Stride Freq. [Hz] | 2.3                      | 2.4                      | 2.3                      | 2.3                      | 2.3                      | 2.3                      |  |  |  |
| Avg. Stride Length [m] | 6.3                      | 7.7                      | 7.7                      | 7.6                      | 7.4                      | 7.4                      |  |  |  |