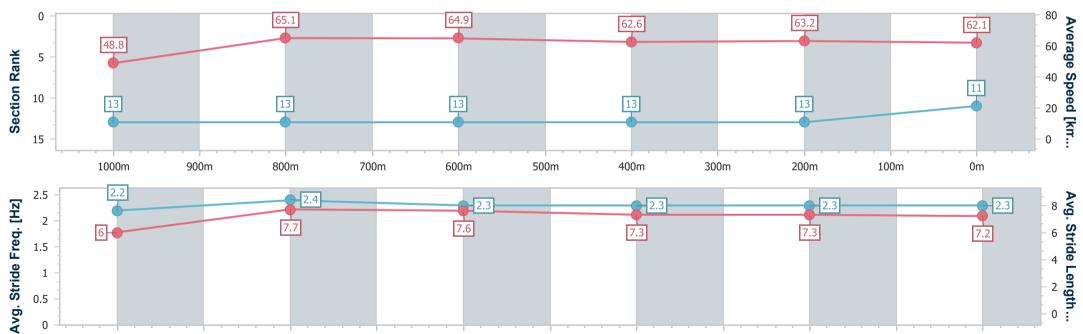

## Horse/Jockey Name Pride An' Joy Final Rank 11 Fastest Section Time (Section) 0:11.06 (800m) Top Speed [km/h] (Section) 67.1 (1000m) Race State Finished

### Race 4: GREAT NORTHERN Maiden Plate - 1200m

11 October 2023 - 15:04

Track Rating: Good 3, Weather: Fine, Rail Position: +6.0m Entire

| Section                | Overall                   | 1000m                     | 800m                      | 600m                      | 400m                      | 200m                      |  |  |  |
|------------------------|---------------------------|---------------------------|---------------------------|---------------------------|---------------------------|---------------------------|--|--|--|
| Section Times          | 1:11.36 [11]<br>(0:14.79) | 0:56.57 [13]<br>(0:11.07) | 0:45.50 [13]<br>(0:11.06) | 0:34.44 [13]<br>(0:11.50) | 0:22.94 [13]<br>(0:11.35) | 0:11.59 [13]<br>(0:11.59) |  |  |  |
| Average Speed [km/h]   | 48.8                      | 65.1                      | 64.9                      | 62.6                      | 63.2                      | 62.1                      |  |  |  |
| Top Speed [km/h]       | 64.2                      | 67.1                      | 66.3                      | 63.6                      | 64.3                      | 64.1                      |  |  |  |
| Avg. Dist. to Rail [m] | 6.6                       | 0.3                       | 0.6                       | 0.3                       | 0.7                       | 1.7                       |  |  |  |
| Avg. Stride Freq. [Hz] | 2.2                       | 2.4                       | 2.3                       | 2.3                       | 2.3                       | 2.3                       |  |  |  |
| Avg. Stride Length [m] | 6.0                       | 7.7                       | 7.6                       | 7.3                       | 7.3                       | 7.2                       |  |  |  |