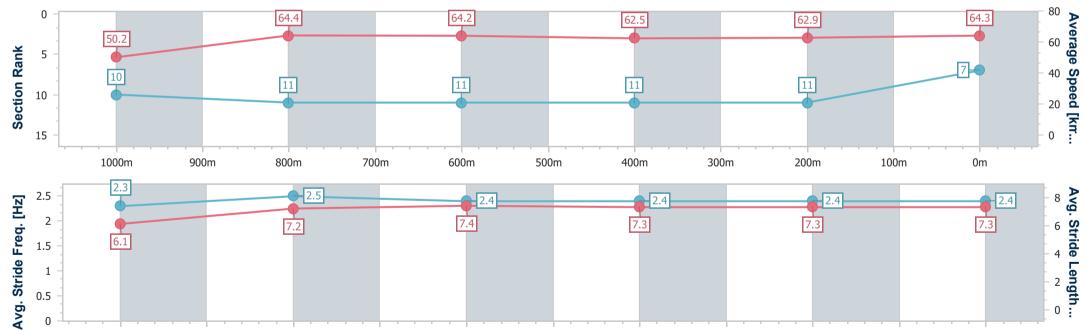

## Horse/Jockey Name Final Rank 7 Fastest Section Time (Section) Top Speed [km/h] (Section) Race State Kitema 7 6:11.17 (1000m) Finished

## **Ipswich QLD Professional**

### Race 4: GREAT NORTHERN Maiden Plate - 1200m

11 October 2023 - 15:04

Track Rating: Good 3, Weather: Fine, Rail Position: +6.0m Entire

| Section                | Overall                  | 1000m                     | 800m                      | 600m                      | 400m                      | 200m                      |
|------------------------|--------------------------|---------------------------|---------------------------|---------------------------|---------------------------|---------------------------|
| Section Times          | 1:10.90 [7]<br>(0:14.39) | 0:56.51 [10]<br>(0:11.17) | 0:45.34 [11]<br>(0:11.17) | 0:34.17 [11]<br>(0:11.50) | 0:22.67 [11]<br>(0:11.48) | 0:11.19 [11]<br>(0:11.19) |
| Average Speed [km/h]   | 50.2                     | 64.4                      | 64.2                      | 62.5                      | 62.9                      | 64.3                      |
| Top Speed [km/h]       | 64.7                     | 65.8                      | 65.8                      | 63.8                      | 64.9                      | 65.6                      |
| Avg. Dist. to Rail [m] | 7.4                      | 0.3                       | 0.8                       | 0.5                       | 1.9                       | 6.6                       |
| Avg. Stride Freq. [Hz] | 2.3                      | 2.5                       | 2.4                       | 2.4                       | 2.4                       | 2.4                       |
| Avg. Stride Length [m] | 6.1                      | 7.2                       | 7.4                       | 7.3                       | 7.3                       | 7.3                       |

500m

400m

300m

200m

Report Created: Wed 11 October 2023 15:30 GMT+10

900m

800m

700m

600m

[] Ranking at each section and finish

-:--- No data available at this section

1000m

NA No data available

0m

Page 9/15

100m