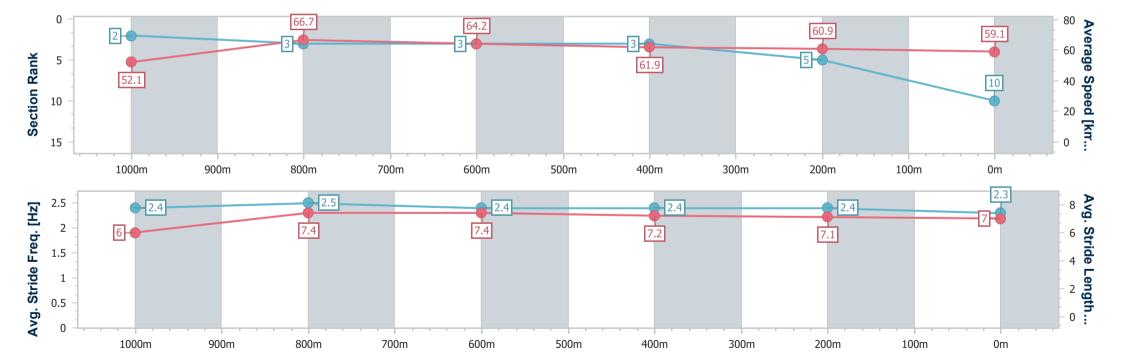

## Horse/Jockey Name Silvanna's Song Final Rank 10 Fastest Section Time (Section) Top Speed [km/h] (Section) Race State Silvanna's Song 0:10.77 (1000m) Finished

### Race 4: GREAT NORTHERN Maiden Plate - 1200m

11 October 2023 - 15:04

Track Rating: Good 3, Weather: Fine, Rail Position: +6.0m Entire

| Section                | Overall                   | 1000m                    | 800m                     | 600m                     | 400m                     | 200m                     |
|------------------------|---------------------------|--------------------------|--------------------------|--------------------------|--------------------------|--------------------------|
| Section Times          | 1:11.25 [10]<br>(0:13.85) | 0:57.40 [2]<br>(0:10.77) | 0:46.63 [3]<br>(0:11.13) | 0:35.50 [3]<br>(0:11.55) | 0:23.95 [3]<br>(0:11.76) | 0:12.19 [5]<br>(0:12.19) |
| Average Speed [km/h]   | 52.1                      | 66.7                     | 64.2                     | 61.9                     | 60.9                     | 59.1                     |
| Top Speed [km/h]       | 65.3                      | 67.3                     | 65.4                     | 63.2                     | 63.2                     | 60.7                     |
| Avg. Dist. to Rail [m] | 4.1                       | 0.6                      | 1.6                      | 1.9                      | 0.9                      | 0.6                      |
| Avg. Stride Freq. [Hz] | 2.4                       | 2.5                      | 2.4                      | 2.4                      | 2.4                      | 2.3                      |
| Avg. Stride Length [m] | 6.0                       | 7.4                      | 7.4                      | 7.2                      | 7.1                      | 7.0                      |