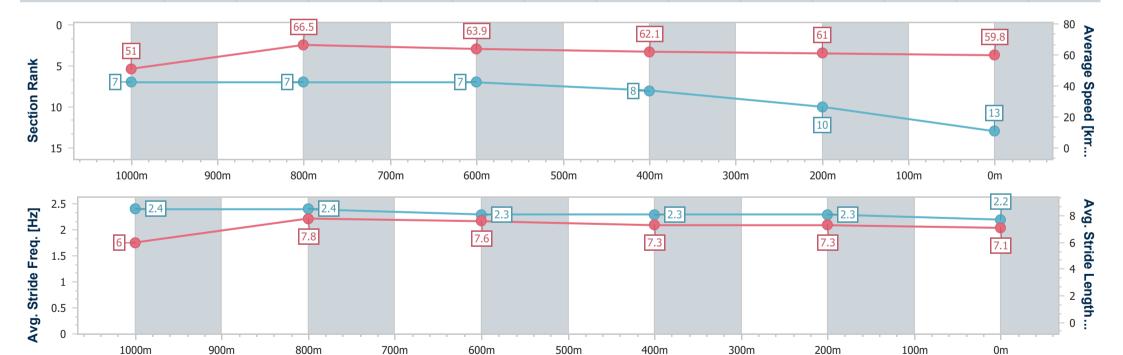

## Horse/Jockey Name Forebears Final Rank 13 Fastest Section Time (Section) 0:10.84 (1000m) Top Speed [km/h] (Section) 67.3 (1000m) Race State Finished

## **Ipswich QLD Professional**

### Race 4: GREAT NORTHERN Maiden Plate - 1200m

11 October 2023 - 15:04

Track Rating: Good 3, Weather: Fine, Rail Position: +6.0m Entire

| Section                | Overall                   | 1000m                    | 800m                     | 600m                     | 400m                     | 200m                      |
|------------------------|---------------------------|--------------------------|--------------------------|--------------------------|--------------------------|---------------------------|
| Section Times          | 1:11.60 [13]<br>(0:14.12) | 0:57.48 [7]<br>(0:10.84) | 0:46.64 [7]<br>(0:11.23) | 0:35.41 [7]<br>(0:11.58) | 0:23.83 [8]<br>(0:11.78) | 0:12.05 [10]<br>(0:12.05) |
| Average Speed [km/h]   | 51.0                      | 66.5                     | 63.9                     | 62.1                     | 61.0                     | 59.8                      |
| Top Speed [km/h]       | 64.3                      | 67.3                     | 65.7                     | 63.1                     | 62.0                     | 61.2                      |
| Avg. Dist. to Rail [m] | 3.0                       | 0.7                      | 0.7                      | 0.7                      | 1.1                      | 3.7                       |
| Avg. Stride Freq. [Hz] | 2.4                       | 2.4                      | 2.3                      | 2.3                      | 2.3                      | 2.2                       |
| Avg. Stride Length [m] | 6.0                       | 7.8                      | 7.6                      | 7.3                      | 7.3                      | 7.1                       |