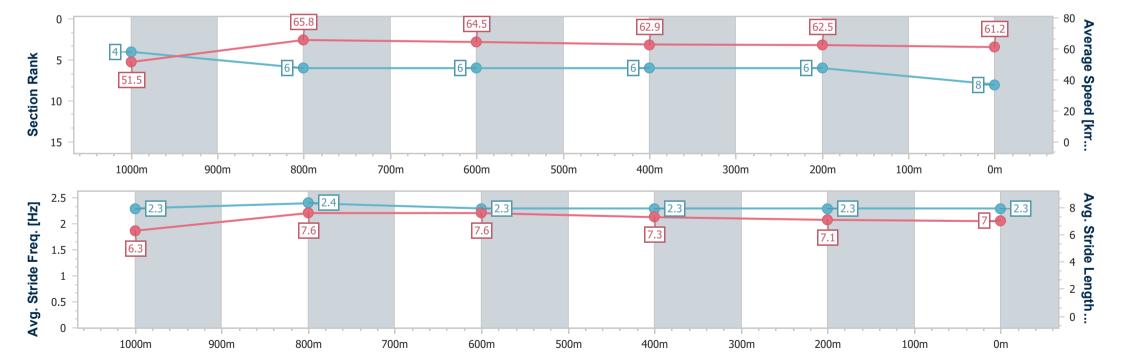

## Horse/Jockey Name Push Turbo Final Rank 8 Fastest Section Time (Section) 0:10.97 (1000m) Top Speed [km/h] (Section) 66.4 (1000m) Race State Finished

### Race 4: GREAT NORTHERN Maiden Plate - 1200m

11 October 2023 - 15:04

Track Rating: Good 3, Weather: Fine, Rail Position: +6.0m Entire

| Section                | Overall                  | 1000m                    | 800m                     | 600m                     | 400m                     | 200m                     |  |  |  |
|------------------------|--------------------------|--------------------------|--------------------------|--------------------------|--------------------------|--------------------------|--|--|--|
| Section Times          | 1:10.93 [8]<br>(0:13.97) | 0:56.96 [4]<br>(0:10.97) | 0:45.99 [6]<br>(0:11.19) | 0:34.80 [6]<br>(0:11.47) | 0:23.33 [6]<br>(0:11.56) | 0:11.77 [6]<br>(0:11.77) |  |  |  |
| Average Speed [km/h]   | 51.5                     | 65.8                     | 64.5                     | 62.9                     | 62.5                     | 61.2                     |  |  |  |
| Top Speed [km/h]       | 64.9                     | 66.4                     | 65.5                     | 64.1                     | 62.9                     | 62.1                     |  |  |  |
| Avg. Dist. to Rail [m] | 6.4                      | 1.4                      | 0.7                      | 0.8                      | 1.5                      | 5.3                      |  |  |  |
| Avg. Stride Freq. [Hz] | 2.3                      | 2.4                      | 2.3                      | 2.3                      | 2.3                      | 2.3                      |  |  |  |
| Avg. Stride Length [m] | 6.3                      | 7.6                      | 7.6                      | 7.3                      | 7.1                      | 7.0                      |  |  |  |