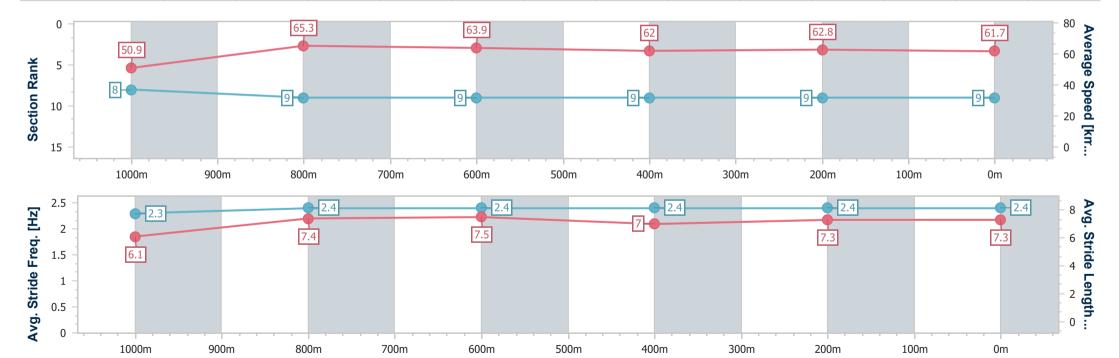

## Horse/Jockey Name Cool Music Final Rank 9 Fastest Section Time (Section) 0:11.07 (1000m) Top Speed [km/h] (Section) 66.4 (1000m) Race State Finished

### Race 4: GREAT NORTHERN Maiden Plate - 1200m

11 October 2023 - 15:04

Track Rating: Good 3, Weather: Fine, Rail Position: +6.0m Entire

| Section                | Overall                  | 1000m                    | 800m                     | 600m                     | 400m                     | 200m                     |
|------------------------|--------------------------|--------------------------|--------------------------|--------------------------|--------------------------|--------------------------|
| Section Times          | 1:11.19 [9]<br>(0:14.17) | 0:57.02 [8]<br>(0:11.07) | 0:45.95 [9]<br>(0:11.22) | 0:34.73 [9]<br>(0:11.60) | 0:23.13 [9]<br>(0:11.48) | 0:11.65 [9]<br>(0:11.65) |
| Average Speed [km/h]   | 50.9                     | 65.3                     | 63.9                     | 62.0                     | 62.8                     | 61.7                     |
| Top Speed [km/h]       | 65.6                     | 66.4                     | 65.1                     | 63.1                     | 63.9                     | 63.4                     |
| Avg. Dist. to Rail [m] | 9.2                      | 1.4                      | 0.9                      | 0.5                      | 1.4                      | 4.0                      |
| Avg. Stride Freq. [Hz] | 2.3                      | 2.4                      | 2.4                      | 2.4                      | 2.4                      | 2.4                      |
| Avg. Stride Length [m] | 6.1                      | 7.4                      | 7.5                      | 7.0                      | 7.3                      | 7.3                      |