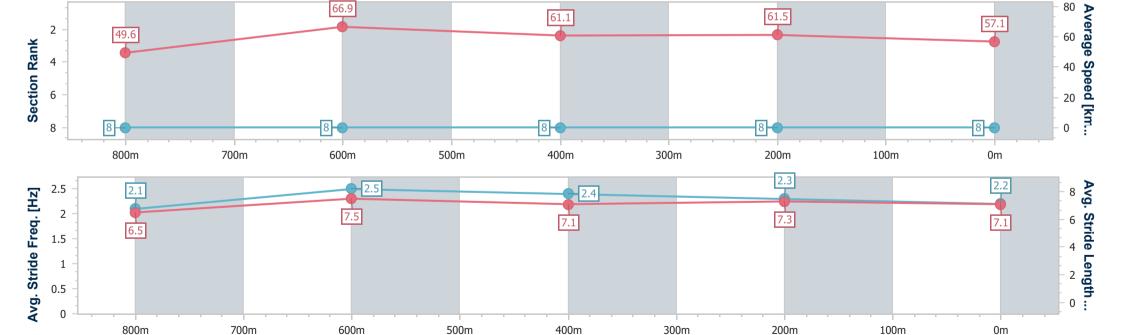

### Race 4: ROWE RACING OPEN Handicap - 950m

07 December 2023 - 14:26

Track Rating: Soft 5, Weather: Overcast, Rail Position: 1.5m 1000m-

| Section                | Overall                  | 800m                     | 600m                     | 400m                     | 200m                     |
|------------------------|--------------------------|--------------------------|--------------------------|--------------------------|--------------------------|
| Section Times          | 0:57.96 [8]<br>(0:10.91) | 0:47.05 [8]<br>(0:10.76) | 0:36.29 [8]<br>(0:11.92) | 0:24.37 [8]<br>(0:11.77) | 0:12.60 [8]<br>(0:12.60) |
| Average Speed [km/h]   | 49.6                     | 66.9                     | 61.1                     | 61.5                     | 57.1                     |
| Top Speed [km/h]       | 67.1                     | 68.5                     | 67.6                     | 62.3                     | 61.2                     |
| Avg. Dist. to Rail [m] | 1.5                      | 0.9                      | 1.7                      | 2.9                      | 3.9                      |
| Avg. Stride Freq. [Hz] | 2.1                      | 2.5                      | 2.4                      | 2.3                      | 2.2                      |
| Avg. Stride Length [m] | 6.5                      | 7.5                      | 7.1                      | 7.3                      | 7.1                      |

Report Created: Thu 7 December 2023 14:48 GMT+10

[] Ranking at each section and finish

-:--- No data available at this section