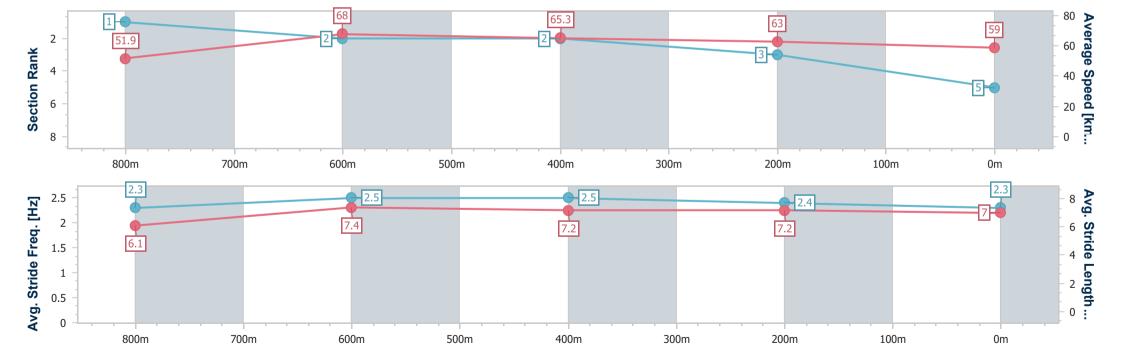

### Race 4: ROWE RACING OPEN Handicap - 950m

07 December 2023 - 14:26

Track Rating: Soft 5, Weather: Overcast, Rail Position: 1.5m 1000m-

| Section                | Overall                  | 800m                     | 600m                     | 400m                     | 200m                     |      |  |      |  |  |
|------------------------|--------------------------|--------------------------|--------------------------|--------------------------|--------------------------|------|--|------|--|--|
| Section Times          | 0:55.11 [1]<br>(0:10.55) | 0:44.56 [5]<br>(0:10.70) | 0:33.86 [5]<br>(0:11.17) | 0:22.69 [4]<br>(0:11.13) | 0:11.56 [2]<br>(0:11.56) |      |  |      |  |  |
| Average Speed [km/h]   | 51.2                     | 67.3                     | 64.9                     | 65.5                     | 62.2                     |      |  |      |  |  |
| Top Speed [km/h]       | 65.8                     | 67.8                     | 67.8                     | 66.6                     | 64.8                     |      |  |      |  |  |
| Avg. Dist. to Rail [m] | 3.7                      | 1.9                      | 1.4                      | 4.1                      | 5.3                      |      |  |      |  |  |
| Avg. Stride Freq. [Hz] | 2.4                      | 2.4                      | 2.4                      | 2.5                      | 2.2                      |      |  |      |  |  |
| Avg. Stride Length [m] | 6.0                      | 7.7                      | 7.5                      | 7.2                      | 7.7                      |      |  |      |  |  |
|                        |                          |                          |                          |                          |                          |      |  |      |  |  |
|                        |                          |                          | 67.3                     |                          |                          | C4.0 |  | 65.5 |  |  |

400m

300m

200m

Report Created: Thu 7 December 2023 14:48 GMT+10

700m

600m

500m

[] Ranking at each section and finish