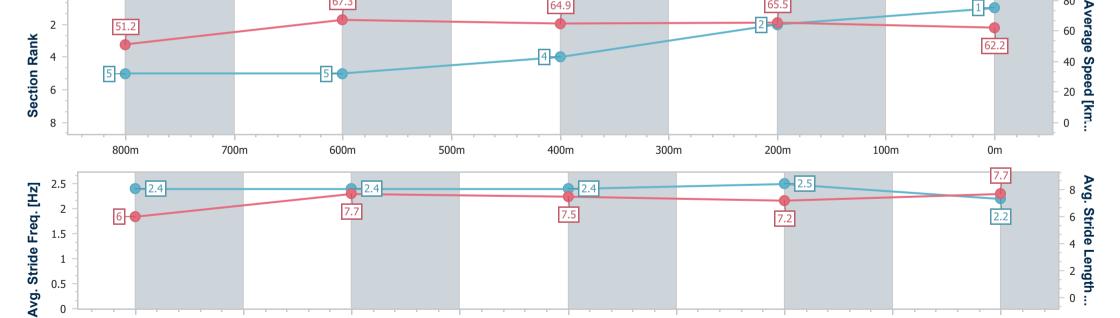

### Race 4: ROWE RACING OPEN Handicap - 950m

07 December 2023 - 14:26

Track Rating: Soft 5, Weather: Overcast, Rail Position: 1.5m 1000m-

| Section                | Overall                  | 800m                     | 600m                     | 400m                     | 200m                     |      |  |      |  |  |
|------------------------|--------------------------|--------------------------|--------------------------|--------------------------|--------------------------|------|--|------|--|--|
| Section Times          | 0:55.11 [1]<br>(0:10.55) | 0:44.56 [5]<br>(0:10.70) | 0:33.86 [5]<br>(0:11.17) | 0:22.69 [4]<br>(0:11.13) | 0:11.56 [2]<br>(0:11.56) |      |  |      |  |  |
| Average Speed [km/h]   | 51.2                     | 67.3                     | 64.9                     | 65.5                     | 62.2                     |      |  |      |  |  |
| Top Speed [km/h]       | 65.8                     | 67.8                     | 67.8                     | 66.6                     | 64.8                     |      |  |      |  |  |
| Avg. Dist. to Rail [m] | 3.7                      | 1.9                      | 1.4                      | 4.1                      | 5.3                      |      |  |      |  |  |
| Avg. Stride Freq. [Hz] | 2.4                      | 2.4                      | 2.4                      | 2.5                      | 2.2                      |      |  |      |  |  |
| Avg. Stride Length [m] | 6.0                      | 7.7                      | 7.5                      | 7.2                      | 7.7                      |      |  |      |  |  |
|                        |                          |                          |                          |                          |                          |      |  |      |  |  |
|                        |                          |                          | 67.3                     |                          |                          | C4.0 |  | 65.5 |  |  |