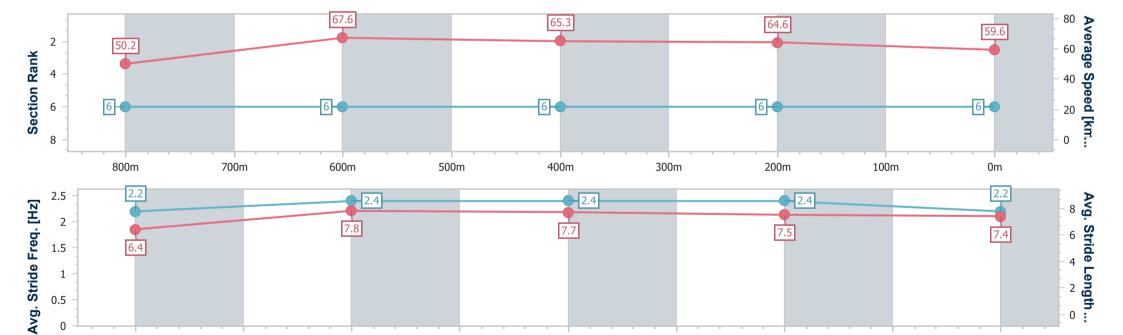

### Race 4: ROWE RACING OPEN Handicap - 950m

07 December 2023 - 14:26

Track Rating: Soft 5, Weather: Overcast, Rail Position: 1.5m 1000m-

|                      |                          |                          |                          |                          |                          |  |  | Soum |  |  |
|----------------------|--------------------------|--------------------------|--------------------------|--------------------------|--------------------------|--|--|------|--|--|
| Section              | Overall                  | 800m                     | 600m                     | 400m                     | 200m                     |  |  |      |  |  |
| Section Times        | 0:56.04 [6]<br>(0:10.74) | 0:45.30 [6]<br>(0:10.67) | 0:34.63 [6]<br>(0:11.25) | 0:23.38 [6]<br>(0:11.34) | 0:12.04 [6]<br>(0:12.04) |  |  |      |  |  |
| Average Speed [km/h] | 50.2                     | 67.6                     | 65.3                     | 64.6                     | 59.6                     |  |  |      |  |  |

400m

300m

200m

Report Created: Thu 7 December 2023 14:48 GMT+10

700m

600m

500m

[] Ranking at each section and finish