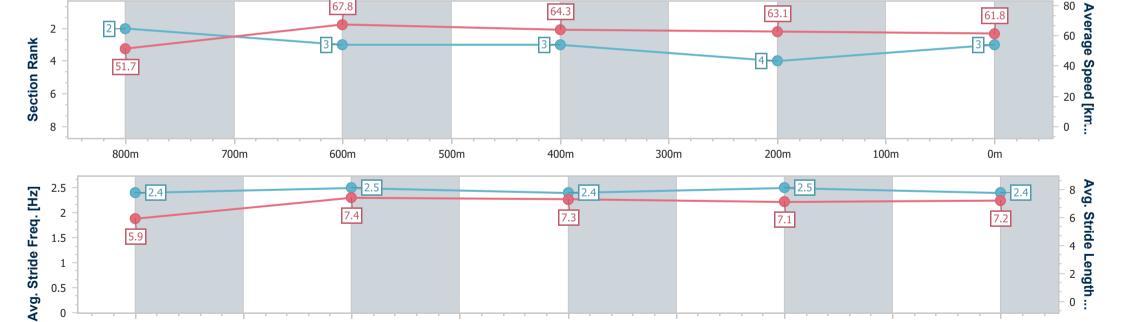

### Race 4: ROWE RACING OPEN Handicap - 950m

07 December 2023 - 14:26

Track Rating: Soft 5, Weather: Overcast, Rail Position: 1.5m 1000m-

| <b>.</b>               |                          | 200                      | 200                      | 400                      | 201                      |
|------------------------|--------------------------|--------------------------|--------------------------|--------------------------|--------------------------|
| Section                | Overall                  | 800m                     | 600m                     | 400m                     | 200m                     |
| Section Times          | 0:55.51 [3]<br>(0:10.44) | 0:45.07 [2]<br>(0:10.59) | 0:34.48 [3]<br>(0:11.37) | 0:23.11 [3]<br>(0:11.44) | 0:11.67 [4]<br>(0:11.67) |
| Average Speed [km/h]   | 51.7                     | 67.8                     | 64.3                     | 63.1                     | 61.8                     |
| Top Speed [km/h]       | 65.6                     | 68.4                     | 67.6                     | 64.9                     | 64.8                     |
| Avg. Dist. to Rail [m] | 1.2                      | 0.7                      | 1.8                      | 2.5                      | 1.9                      |
| Avg. Stride Freq. [Hz] | 2.4                      | 2.5                      | 2.4                      | 2.5                      | 2.4                      |
| Avg. Stride Length [m] | 5.9                      | 7.4                      | 7.3                      | 7.1                      | 7.2                      |
|                        |                          |                          |                          |                          |                          |