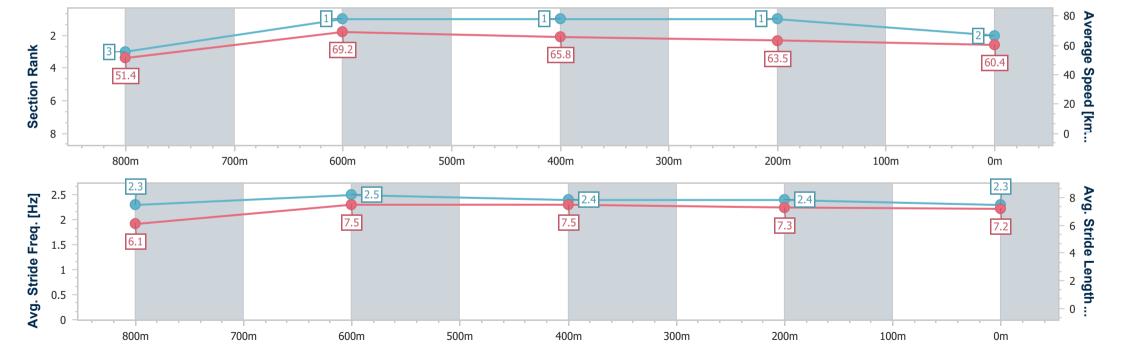

## Race 4: ROWE RACING OPEN Handicap - 950m

07 December 2023 - 14:26

Track Rating: Soft 5, Weather: Overcast, Rail Position: 1.5m 1000m-

| Section                | Overall                  | 800m                     | 600m                     | 400m                     | 200m                     |
|------------------------|--------------------------|--------------------------|--------------------------|--------------------------|--------------------------|
| Section Times          | 0:55.25 [2]<br>(0:10.53) | 0:44.72 [3]<br>(0:10.40) | 0:34.32 [1]<br>(0:10.94) | 0:23.38 [1]<br>(0:11.42) | 0:11.96 [1]<br>(0:11.96) |
| Average Speed [km/h]   | 51.4                     | 69.2                     | 65.8                     | 63.5                     | 60.4                     |
| Top Speed [km/h]       | 68.1                     | 70.7                     | 69.6                     | 65.2                     | 63.9                     |
| Avg. Dist. to Rail [m] | 5.8                      | 3.7                      | 1.0                      | 3.7                      | 3.1                      |
| Avg. Stride Freq. [Hz] | 2.3                      | 2.5                      | 2.4                      | 2.4                      | 2.3                      |
| Avg. Stride Length [m] | 6.1                      | 7.5                      | 7.5                      | 7.3                      | 7.2                      |