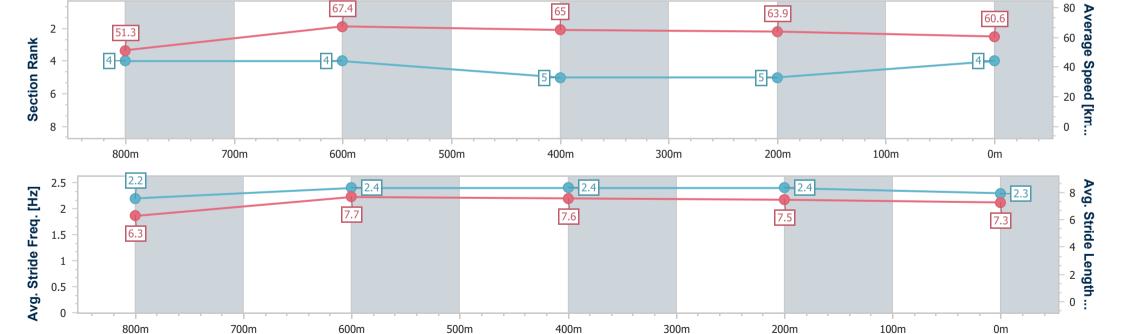

### Race 4: ROWE RACING OPEN Handicap - 950m

07 December 2023 - 14:26

Track Rating: Soft 5, Weather: Overcast, Rail Position: 1.5m 1000m-

| Section                | Overall                  | 800m                     | 600m                     | 400m                     | 200m                     |
|------------------------|--------------------------|--------------------------|--------------------------|--------------------------|--------------------------|
| Section Times          | 0:55.75 [4]<br>(0:10.54) | 0:45.21 [4]<br>(0:10.66) | 0:34.55 [4]<br>(0:11.24) | 0:23.31 [5]<br>(0:11.47) | 0:11.84 [5]<br>(0:11.84) |
| Average Speed [km/h]   | 51.3                     | 67.4                     | 65.0                     | 63.9                     | 60.6                     |
| Top Speed [km/h]       | 65.5                     | 69.5                     | 67.8                     | 64.2                     | 63.6                     |
| Avg. Dist. to Rail [m] | 6.6                      | 3.5                      | 2.3                      | 5.7                      | 6.1                      |
| Avg. Stride Freq. [Hz] | 2.2                      | 2.4                      | 2.4                      | 2.4                      | 2.3                      |
| Avg. Stride Length [m] | 6.3                      | 7.7                      | 7.6                      | 7.5                      | 7.3                      |