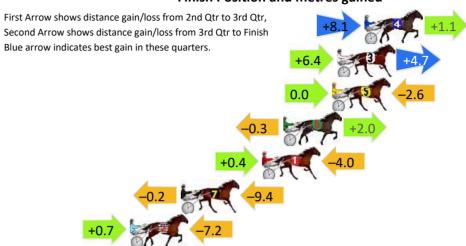

#### Finish Position and metres gained

Gross Time: 2:17.10 MileRate: 1:59.30 LeadTime: 16.30s First Qtr: 30.30s Second Qtr: 30.60s Third Qtr: 29.90s Fourth Qtr: 30.00s

DATA TABLE: 800 / 400 Posi's are position from leader and (how wide the horse was at that position)

#### Finish Position and metres gained

First Arrow shows distance gain/loss from 2nd Qtr to 3rd Qtr, Second Arrow shows distance gain/loss from 3rd Qtr to Finish Blue arrow indicates best gain in these quarters.