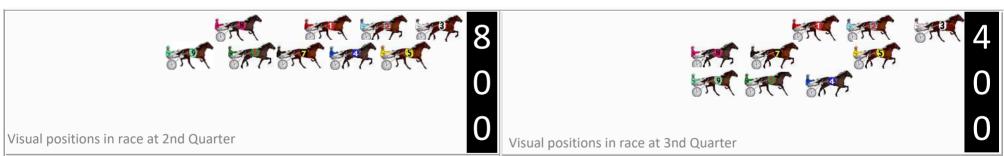

# Marburg Race 3 Distance 1850m

## Sunday, 2 March 2025

Gross Time: 2:18.10 MileRate: 2:00.10 LeadTime: 17.50s First Qtr: 30.60s Second Qtr: 30.80s Third Qtr: 28.90s Fourth Qtr: 30.30s

DATA TABLE: 800 / 400 Posi's are position from leader and (how wide the horse was at that position)

|   | Horse               | Plc | Mar   | 800 Posi  | 400 Posi  |         | 3rd Qtr |        |
|---|---------------------|-----|-------|-----------|-----------|---------|---------|--------|
| 4 | Highview Sadler     | 1   | 0.0m  | 0.0m (0)  | 0.0m (0)  | 2:18.10 | 28.90s  | 30.30s |
| 7 | Mollidor            | 2   | 18.1m | 11.1m (1) | 9.3m (1)  | 2:19.54 | 28.78s  | 31.06s |
| 6 | Doc Harvey          | 3   | 26.3m | 11.7m (0) | 24.5m (2) | 2:20.19 | 29.86s  | 30.59s |
| 3 | Hold Back The River | 4   | 27.2m | 6.7m (1)  | 12.5m (0) | 2:20.26 | 29.34s  | 31.54s |
| 8 | Rocco Variety       | 5   | 45.2m | 15.6m (1) | 21.8m (1) | 2:21.69 | 29.38s  | 32.29s |
| 1 | Dont Yoube Naughty  | 6   | 53.8m | 6.7m (0)  | 23.4m (0) | 2:22.37 | 30.14s  | 32.85s |
| 5 | Kiwi Royalty        | 7   | 53.9m | 20.6m (0) | 36.4m (0) | 2:22.38 | 30.10s  | 31.90s |