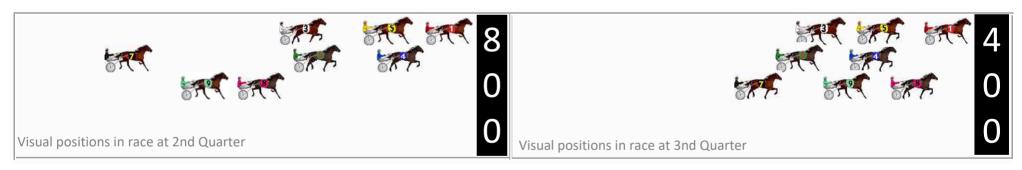

## Marburg Race 1 Distance 1850m

#### Sunday, 2 March 2025

Gross Time: 2:21.80 MileRate: 2:03.40 LeadTime: 16.30s First Qtr: 32.60s Second Qtr: 31.90s Third Qtr: 31.40s Fourth Qtr: 29.60s

DATA TABLE: 800 / 400 Posi's are position from leader and (how wide the horse was at that position)

| No | Horse            | Plc | Mar   | 800 Posi  | 400 Posi  | Time    | 3rd Qtr | 4th Qt |
|----|------------------|-----|-------|-----------|-----------|---------|---------|--------|
| 4  | Wecanonlydream   | 1   | 0.0m  | 9.2m (1)  | 1.1m (1)  | 2:21.80 | 30.76s  | 29.52s |
| 3  | Gleneagle Hunter | 2   | 2.2m  | 13.3m (1) | 6.9m (2)  | 2:21.97 | 30.88s  | 29.25s |
| 5  | Sooty Under Fire | 3   | 2.6m  | 0.0m (0)  | 0.0m (0)  | 2:22.00 | 31.40s  | 29.80s |
| 6  | Allshecanbe      | 4   | 6.5m  | 8.2m (0)  | 8.5m (0)  | 2:22.30 | 31.40s  | 29.46s |
| 1  | Alwaysmissingyou | 5   | 8.2m  | 4.6m (0)  | 4.2m (0)  | 2:22.44 | 31.36s  | 29.92s |
| 7  | Keayang Lacey    | 6   | 14.7m | 5.1m (1)  | 5.3m (1)  | 2:22.94 | 31.40s  | 30.34s |
| 2  | Punters Princess | 7   | 18.8m | 12.3m (0) | 11.6m (1) | 2:23.26 | 31.32s  | 30.18s |