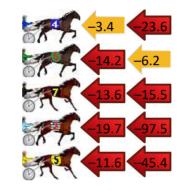

#### Finish Position and metres gained

First Arrow shows distance gain/loss from 2nd Qtr to 3rd Qtr, Second Arrow shows distance gain/loss from 3rd Qtr to Finish Blue arrow indicates best gain in these quarters.

| -5.4    | -27.1 |
|---------|-------|
| -6.2    | -28.7 |
| -4.0    | -26.9 |
| -15.0   | -22.2 |
| 3 -15.0 | -17.7 |
| 15.6    | -31.3 |