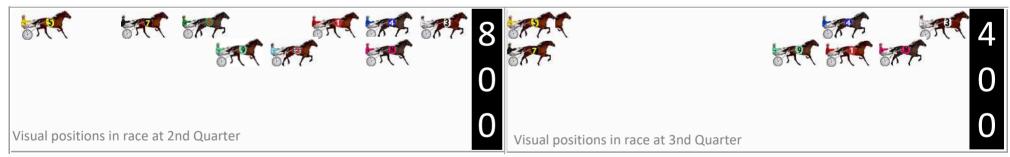

|   | Horse              | Plc | Mar   | 800 Posi  | 400 Posi  |         | 3rd Qtr |        |
|---|--------------------|-----|-------|-----------|-----------|---------|---------|--------|
| 4 | Stormboy Star      | 1   | 0.0m  | 2.2m (1)  | 0.0m (1)  | 2:17.10 | 29.74s  | 30.00s |
| 2 | Todays Hero        | 2   | 5.0m  | 0.0m (0)  | 2.2m (0)  | 2:17.49 | 30.06s  | 30.23s |
| 7 | Mustang Dude       | 3   | 39.5m | 7.0m (1)  | 12.4m (1) | 2:20.20 | 30.30s  | 32.18s |
| 1 | Tuffy              | 4   | 39.5m | 4.6m (0)  | 10.8m (0) | 2:20.20 | 30.36s  | 32.30s |
| 6 | Baby Ginnie        | 5   | 43.8m | 12.9m (1) | 16.9m (1) | 2:20.54 | 30.20s  | 32.18s |
| 8 | Deep Regret        | 6   | 62.5m | 25.3m (0) | 40.3m (0) | 2:22.01 | 31.02s  | 31.91s |
| 3 | Snack Time Rocks   | 7   | 62.8m | 30.1m (0) | 45.1m (2) | 2:22.03 | 31.02s  | 31.57s |
| 9 | Our Little Skipper | 8   | 75.4m | 28.5m (1) | 44.1m (1) | 2:23.02 | 31.06s  | 32.64s |