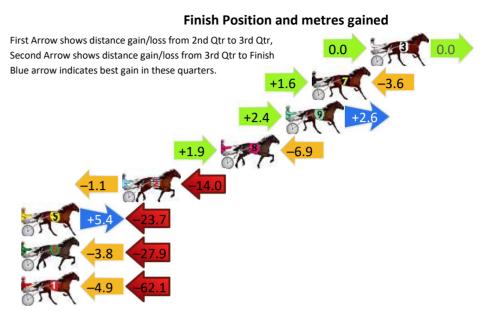

#### Finish Position and metres gained

First Arrow shows distance gain/loss from 2nd Qtr to 3rd Qtr, Second Arrow shows distance gain/loss from 3rd Qtr to Finish

#### Finish Position and metres gained

First Arrow shows distance gain/loss from 2nd Qtr to 3rd Qtr, Second Arrow shows distance gain/loss from 3rd Qtr to Finish Blue arrow indicates best gain in these quarters.