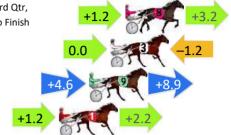

#### Finish Position and metres gained

Gross Time: 2:17.10 MileRate: 1:59.30 LeadTime: 16.30s First Qtr: 30.30s Second Qtr: 30.60s Third Qtr: 29.90s Fourth Qtr: 30.00s

DATA TABLE: 800 / 400 Posi's are position from leader and (how wide the horse was at that position)

|   | Horse              | Plc | Mar   | 800 Posi  | 400 Posi  |         | 3rd Qtr |        |
|---|--------------------|-----|-------|-----------|-----------|---------|---------|--------|
| 4 | Stormboy Star      | 1   | 0.0m  | 2.2m (1)  | 0.0m (1)  | 2:17.10 | 29.74s  | 30.00s |
| 2 | Todays Hero        | 2   | 5.0m  | 0.0m (0)  | 2.2m (0)  | 2:17.49 | 30.06s  | 30.23s |
| 7 | Mustang Dude       | 3   | 39.5m | 7.0m (1)  | 12.4m (1) | 2:20.20 | 30.30s  | 32.18s |
| 1 | Tuffy              | 4   | 39.5m | 4.6m (0)  | 10.8m (0) | 2:20.20 | 30.36s  | 32.30s |
| 6 | Baby Ginnie        | 5   | 43.8m | 12.9m (1) | 16.9m (1) | 2:20.54 | 30.20s  | 32.18s |
| 8 | Deep Regret        | 6   | 62.5m | 25.3m (0) | 40.3m (0) | 2:22.01 | 31.02s  | 31.91s |
| 3 | Snack Time Rocks   | 7   | 62.8m | 30.1m (0) | 45.1m (2) | 2:22.03 | 31.02s  | 31.57s |
| 9 | Our Little Skipper | 8   | 75.4m | 28.5m (1) | 44.1m (1) | 2:23.02 | 31.06s  | 32.64s |