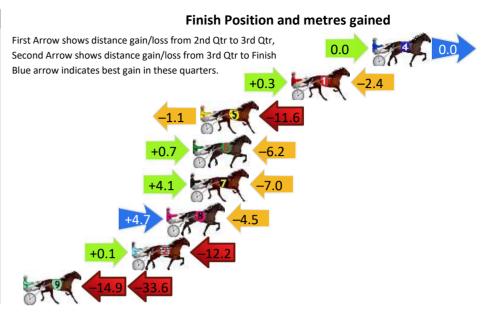

#### Finish Position and metres gained

Gross Time: 2:17.10 MileRate: 1:59.30 LeadTime: 16.30s First Qtr: 30.30s Second Qtr: 30.60s Third Qtr: 29.90s Fourth Qtr: 30.00s

DATA TABLE: 800 / 400 Posi's are position from leader and (how wide the horse was at that position)

|   | Horse              | Plc | Mar   | 800 Posi  | 400 Posi  |         | 3rd Qtr |        |
|---|--------------------|-----|-------|-----------|-----------|---------|---------|--------|
| 4 | Stormboy Star      | 1   | 0.0m  | 2.2m (1)  | 0.0m (1)  | 2:17.10 | 29.74s  | 30.00s |
| 2 | Todays Hero        | 2   | 5.0m  | 0.0m (0)  | 2.2m (0)  | 2:17.49 | 30.06s  | 30.23s |
| 7 | Mustang Dude       | 3   | 39.5m | 7.0m (1)  | 12.4m (1) | 2:20.20 | 30.30s  | 32.18s |
| 1 | Tuffy              | 4   | 39.5m | 4.6m (0)  | 10.8m (0) | 2:20.20 | 30.36s  | 32.30s |
| 6 | Baby Ginnie        | 5   | 43.8m | 12.9m (1) | 16.9m (1) | 2:20.54 | 30.20s  | 32.18s |
| 8 | Deep Regret        | 6   | 62.5m | 25.3m (0) | 40.3m (0) | 2:22.01 | 31.02s  | 31.91s |
| 3 | Snack Time Rocks   | 7   | 62.8m | 30.1m (0) | 45.1m (2) | 2:22.03 | 31.02s  | 31.57s |
| 9 | Our Little Skipper | 8   | 75.4m | 28.5m (1) | 44.1m (1) | 2:23.02 | 31.06s  | 32.64s |

#### Finish Position and metres gained

First Arrow shows distance gain/loss from 2nd Qtr to 3rd Qtr, Second Arrow shows distance gain/loss from 3rd Qtr to Finish Blue arrow indicates best gain in these quarters.