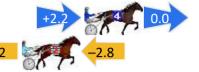

#### Finish Position and metres gained

First Arrow shows distance gain/loss from 2nd Qtr to 3rd Qtr, Second Arrow shows distance gain/loss from 3rd Qtr to Finish