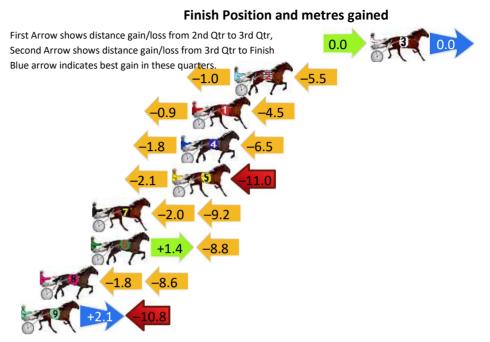

|   | Horse               | Plc | Mar   | 800 Posi  | 400 Posi  |         | 3rd Qtr |        |
|---|---------------------|-----|-------|-----------|-----------|---------|---------|--------|
| 4 | Highview Sadler     | 1   | 0.0m  | 0.0m (0)  | 0.0m (0)  | 2:18.10 | 28.90s  | 30.30s |
| 7 | Mollidor            | 2   | 18.1m | 11.1m (1) | 9.3m (1)  | 2:19.54 | 28.78s  | 31.06s |
| 6 | Doc Harvey          | 3   | 26.3m | 11.7m (0) | 24.5m (2) | 2:20.19 | 29.86s  | 30.59s |
| 3 | Hold Back The River | 4   | 27.2m | 6.7m (1)  | 12.5m (0) | 2:20.26 | 29.34s  | 31.54s |
| 8 | Rocco Variety       | 5   | 45.2m | 15.6m (1) | 21.8m (1) | 2:21.69 | 29.38s  | 32.29s |
| 1 | Dont Yoube Naughty  | 6   | 53.8m | 6.7m (0)  | 23.4m (0) | 2:22.37 | 30.14s  | 32.85s |
| 5 | Kiwi Royalty        | 7   | 53.9m | 20.6m (0) | 36.4m (0) | 2:22.38 | 30.10s  | 31.90s |

#### Finish Position and metres gained

First Arrow shows distance gain/loss from 2nd Qtr to 3rd Qtr, Second Arrow shows distance gain/loss from 3rd Qtr to Finish