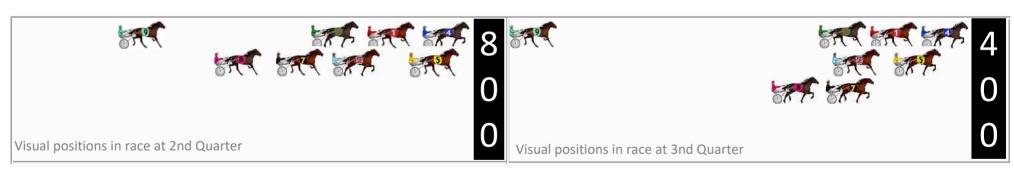

# Marburg Race 3 Distance 1850m

## Sunday, 2 March 2025

Gross Time: 2:18.10 MileRate: 2:00.10 LeadTime: 17.50s First Qtr: 30.60s Second Qtr: 30.80s Third Qtr: 28.90s Fourth Qtr: 30.30s

DATA TABLE: 800 / 400 Posi's are position from leader and (how wide the horse was at that position)

|   | Horse               | Plc | Mar   | 800 Posi  | 400 Posi  |         | 3rd Qtr |        |
|---|---------------------|-----|-------|-----------|-----------|---------|---------|--------|
| 4 | Highview Sadler     | 1   | 0.0m  | 0.0m (0)  | 0.0m (0)  | 2:18.10 | 28.90s  | 30.30s |
| 7 | Mollidor            | 2   | 18.1m | 11.1m (1) | 9.3m (1)  | 2:19.54 | 28.78s  | 31.06s |
| 6 | Doc Harvey          | 3   | 26.3m | 11.7m (0) | 24.5m (2) | 2:20.19 | 29.86s  | 30.59s |
| 3 | Hold Back The River | 4   | 27.2m | 6.7m (1)  | 12.5m (0) | 2:20.26 | 29.34s  | 31.54s |
| 8 | Rocco Variety       | 5   | 45.2m | 15.6m (1) | 21.8m (1) | 2:21.69 | 29.38s  | 32.29s |
| 1 | Dont Yoube Naughty  | 6   | 53.8m | 6.7m (0)  | 23.4m (0) | 2:22.37 | 30.14s  | 32.85s |
| 5 | Kiwi Royalty        | 7   | 53.9m | 20.6m (0) | 36.4m (0) | 2:22.38 | 30.10s  | 31.90s |