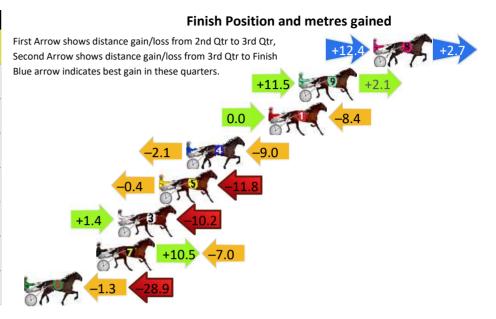

#### Finish Position and metres gained

Gross Time: 2:17.10 MileRate: 1:59.30 LeadTime: 16.30s First Qtr: 30.30s Second Qtr: 30.60s Third Qtr: 29.90s Fourth Qtr: 30.00s

DATA TABLE: 800 / 400 Posi's are position from leader and (how wide the horse was at that position)

|   | Horse              | Plc | Mar   | 800 Posi  | 400 Posi  |         | 3rd Qtr |        |
|---|--------------------|-----|-------|-----------|-----------|---------|---------|--------|
| 4 | Stormboy Star      | 1   | 0.0m  | 2.2m (1)  | 0.0m (1)  | 2:17.10 | 29.74s  | 30.00s |
| 2 | Todays Hero        | 2   | 5.0m  | 0.0m (0)  | 2.2m (0)  | 2:17.49 | 30.06s  | 30.23s |
| 7 | Mustang Dude       | 3   | 39.5m | 7.0m (1)  | 12.4m (1) | 2:20.20 | 30.30s  | 32.18s |
| 1 | Tuffy              | 4   | 39.5m | 4.6m (0)  | 10.8m (0) | 2:20.20 | 30.36s  | 32.30s |
| 6 | Baby Ginnie        | 5   | 43.8m | 12.9m (1) | 16.9m (1) | 2:20.54 | 30.20s  | 32.18s |
| 8 | Deep Regret        | 6   | 62.5m | 25.3m (0) | 40.3m (0) | 2:22.01 | 31.02s  | 31.91s |
| 3 | Snack Time Rocks   | 7   | 62.8m | 30.1m (0) | 45.1m (2) | 2:22.03 | 31.02s  | 31.57s |
| 9 | Our Little Skipper | 8   | 75.4m | 28.5m (1) | 44.1m (1) | 2:23.02 | 31.06s  | 32.64s |