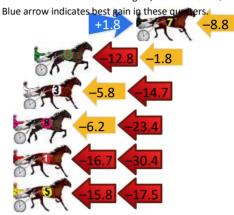

#### Finish Position and metres gained

Gross Time: 2:17.10 MileRate: 1:59.30 LeadTime: 16.30s First Qtr: 30.30s Second Qtr: 30.60s Third Qtr: 29.90s Fourth Qtr: 30.00s

DATA TABLE: 800 / 400 Posi's are position from leader and (how wide the horse was at that position)

#### Finish Position and metres gained

First Arrow shows distance gain/loss from 2nd Qtr to 3rd Qtr, Second Arrow shows distance gain/loss from 3rd Qtr to Finish Blue arrow indicates best gain in these quarters.

| -5.4    | -27.1 |
|---------|-------|
| -6.2    | -28.7 |
| -4.0    | -26.9 |
| -15.0   | -22.2 |
| 3 -15.0 | -17.7 |
| 15.6    | -31.3 |