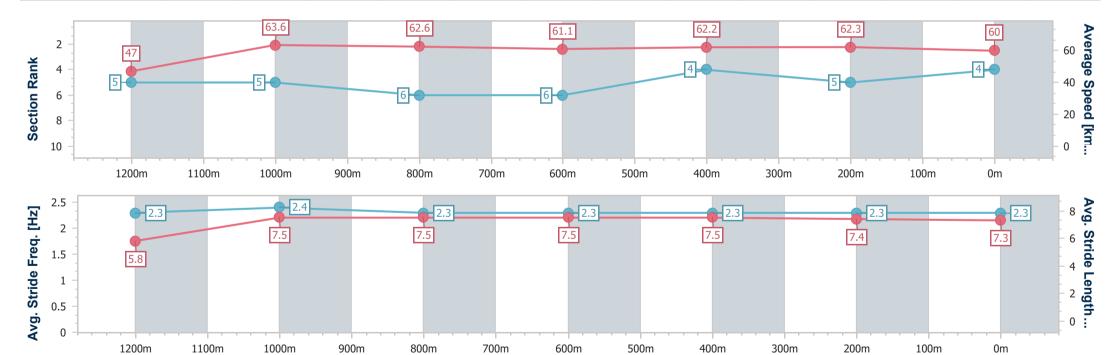

## Race 6: UNDER THE LOUVRE AT GRANDVIEW Colts, Geldings & Entires BM65 Handicap - 1350m

03 November 2022 - 16:03

Track Rating: Good 4, Weather: Fine, Rail Position: +3m Entire Course

| Continu                | Overell                  | 4200                     | 4000                     | 000                      | C00                      | 400                      | 200                      |
|------------------------|--------------------------|--------------------------|--------------------------|--------------------------|--------------------------|--------------------------|--------------------------|
| Section                | Overall                  | 1200m                    | 1000m                    | 800m                     | 600m                     | 400m                     | 200m                     |
| Section Times          | 1:21.55 [4]<br>(0:11.50) | 1:10.05 [5]<br>(0:11.30) | 0:58.75 [5]<br>(0:11.47) | 0:47.28 [6]<br>(0:11.79) | 0:35.49 [6]<br>(0:11.69) | 0:23.80 [4]<br>(0:11.80) | 0:12.00 [5]<br>(0:12.00) |
| Average Speed [km/h]   | 47.0                     | 63.6                     | 62.6                     | 61.1                     | 62.2                     | 62.3                     | 60.0                     |
| Top Speed [km/h]       | 61.4                     | 65.3                     | 63.7                     | 61.7                     | 63.2                     | 63.4                     | 62.9                     |
| Avg. Dist. to Rail [m] | 3.0                      | 0.5                      | 1.3                      | 0.5                      | 2.4                      | 5.6                      | 5.2                      |
| Avg. Stride Freq. [Hz] | 2.3                      | 2.4                      | 2.3                      | 2.3                      | 2.3                      | 2.3                      | 2.3                      |
| Avg. Stride Length [m] | 5.8                      | 7.5                      | 7.5                      | 7.5                      | 7.5                      | 7.4                      | 7.3                      |