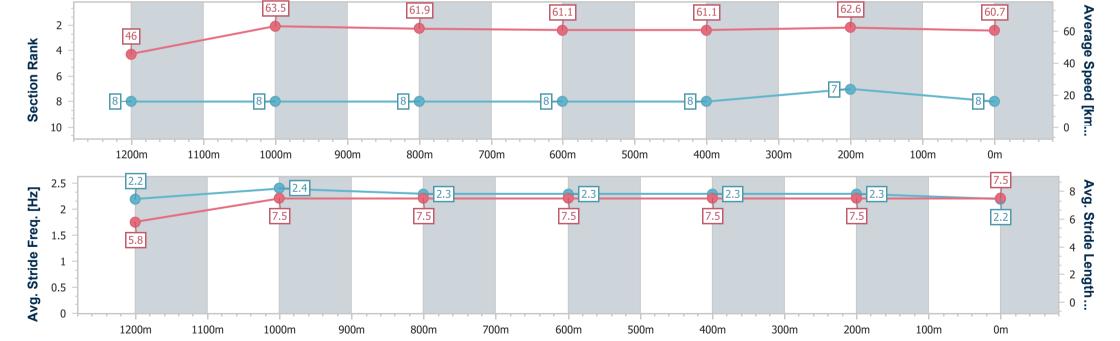

# Horse/Jockey Name Sir Piccolo Final Rank 1 Fastest Section Time (Section) Top Speed [km/h] (Section) Race State Sir Piccolo 0:11.29 (1200m) Finished

## Race 6: UNDER THE LOUVRE AT GRANDVIEW Colts, Geldings & Entires BM65 Handicap - 1350m

03 November 2022 - 16:03

Track Rating: Good 4, Weather: Fine, Rail Position: +3m Entire Course

|                                                                                                                                                                                                                                                                                                                                                                                                                                                                                                                                                                                                                                                                                                                                                                                                                                                                                                                                                                                                                                                                                                                                                                                                                                                                                                                                                                                                                                                                                                                                                                                                                                                                                                                                                                                                                                                                                                                                                                                                                                                                                                                                                                                                                                                                                                                                                                                                                                                                                                                                                                                                                                                                                                                                                                                                 |                          |                           |                          |                          |                          |                          |                          |              |      | Course |      |      |                    |
|-------------------------------------------------------------------------------------------------------------------------------------------------------------------------------------------------------------------------------------------------------------------------------------------------------------------------------------------------------------------------------------------------------------------------------------------------------------------------------------------------------------------------------------------------------------------------------------------------------------------------------------------------------------------------------------------------------------------------------------------------------------------------------------------------------------------------------------------------------------------------------------------------------------------------------------------------------------------------------------------------------------------------------------------------------------------------------------------------------------------------------------------------------------------------------------------------------------------------------------------------------------------------------------------------------------------------------------------------------------------------------------------------------------------------------------------------------------------------------------------------------------------------------------------------------------------------------------------------------------------------------------------------------------------------------------------------------------------------------------------------------------------------------------------------------------------------------------------------------------------------------------------------------------------------------------------------------------------------------------------------------------------------------------------------------------------------------------------------------------------------------------------------------------------------------------------------------------------------------------------------------------------------------------------------------------------------------------------------------------------------------------------------------------------------------------------------------------------------------------------------------------------------------------------------------------------------------------------------------------------------------------------------------------------------------------------------------------------------------------------------------------------------------------------------|--------------------------|---------------------------|--------------------------|--------------------------|--------------------------|--------------------------|--------------------------|--------------|------|--------|------|------|--------------------|
| Section                                                                                                                                                                                                                                                                                                                                                                                                                                                                                                                                                                                                                                                                                                                                                                                                                                                                                                                                                                                                                                                                                                                                                                                                                                                                                                                                                                                                                                                                                                                                                                                                                                                                                                                                                                                                                                                                                                                                                                                                                                                                                                                                                                                                                                                                                                                                                                                                                                                                                                                                                                                                                                                                                                                                                                                         | Overall                  | 1200m                     | 1000m                    | 800m                     | 600m                     | 400m                     | 200m                     |              |      |        |      |      |                    |
| Section Times                                                                                                                                                                                                                                                                                                                                                                                                                                                                                                                                                                                                                                                                                                                                                                                                                                                                                                                                                                                                                                                                                                                                                                                                                                                                                                                                                                                                                                                                                                                                                                                                                                                                                                                                                                                                                                                                                                                                                                                                                                                                                                                                                                                                                                                                                                                                                                                                                                                                                                                                                                                                                                                                                                                                                                                   | 1:21.44 [1]<br>(0:11.92) | 1:09.52 [10]<br>(0:11.29) | 0:58.23 [9]<br>(0:11.59) | 0:46.64 [9]<br>(0:11.70) | 0:34.94 [9]<br>(0:11.80) | 0:23.14 [9]<br>(0:11.66) | 0:11.48 [8]<br>(0:11.48) |              |      |        |      |      |                    |
| Average Speed [km/h]                                                                                                                                                                                                                                                                                                                                                                                                                                                                                                                                                                                                                                                                                                                                                                                                                                                                                                                                                                                                                                                                                                                                                                                                                                                                                                                                                                                                                                                                                                                                                                                                                                                                                                                                                                                                                                                                                                                                                                                                                                                                                                                                                                                                                                                                                                                                                                                                                                                                                                                                                                                                                                                                                                                                                                            | 45.4                     | 63.6                      | 62.0                     | 61.7                     | 61.7                     | 62.7                     | 62.6                     |              |      |        |      |      |                    |
| Top Speed [km/h]                                                                                                                                                                                                                                                                                                                                                                                                                                                                                                                                                                                                                                                                                                                                                                                                                                                                                                                                                                                                                                                                                                                                                                                                                                                                                                                                                                                                                                                                                                                                                                                                                                                                                                                                                                                                                                                                                                                                                                                                                                                                                                                                                                                                                                                                                                                                                                                                                                                                                                                                                                                                                                                                                                                                                                                | 62.2                     | 64.9                      | 63.6                     | 63.3                     | 62.5                     | 63.6                     | 63.6                     |              |      |        |      |      |                    |
| Avg. Dist. to Rail [m]                                                                                                                                                                                                                                                                                                                                                                                                                                                                                                                                                                                                                                                                                                                                                                                                                                                                                                                                                                                                                                                                                                                                                                                                                                                                                                                                                                                                                                                                                                                                                                                                                                                                                                                                                                                                                                                                                                                                                                                                                                                                                                                                                                                                                                                                                                                                                                                                                                                                                                                                                                                                                                                                                                                                                                          | 4.5                      | 1.0                       | 8.0                      | 8.0                      | 2.4                      | 5.0                      | 7.4                      |              |      |        |      |      |                    |
| Avg. Stride Freq. [Hz]                                                                                                                                                                                                                                                                                                                                                                                                                                                                                                                                                                                                                                                                                                                                                                                                                                                                                                                                                                                                                                                                                                                                                                                                                                                                                                                                                                                                                                                                                                                                                                                                                                                                                                                                                                                                                                                                                                                                                                                                                                                                                                                                                                                                                                                                                                                                                                                                                                                                                                                                                                                                                                                                                                                                                                          | 2.1                      | 2.3                       | 2.2                      | 2.2                      | 2.2                      | 2.3                      | 2.3                      |              |      |        |      |      |                    |
| Avg. Stride Length [m]                                                                                                                                                                                                                                                                                                                                                                                                                                                                                                                                                                                                                                                                                                                                                                                                                                                                                                                                                                                                                                                                                                                                                                                                                                                                                                                                                                                                                                                                                                                                                                                                                                                                                                                                                                                                                                                                                                                                                                                                                                                                                                                                                                                                                                                                                                                                                                                                                                                                                                                                                                                                                                                                                                                                                                          | 6.0                      | 7.8                       | 7.9                      | 7.8                      | 7.8                      | 7.8                      | 7.7                      |              |      |        |      |      |                    |
| Section Rank  2 - 45.4  4 - 45.4  10 - 10                                                                                                                                                                                                                                                                                                                                                                                                                                                                                                                                                                                                                                                                                                                                                                                                                                                                                                                                                                                                                                                                                                                                                                                                                                                                                                                                                                                                                                                                                                                                                                                                                                                                                                                                                                                                                                                                                                                                                                                                                                                                                                                                                                                                                                                                                                                                                                                                                                                                                                                                                                                                                                                                                                                                                       |                          | 63.6                      |                          | 9                        |                          | 9                        |                          | 61.7         |      | 62.7   |      | 62.6 | 40 Speed [km       |
| 2.5 <b>Example 1</b> 2.5 <b>Example 2</b> 2.5 <b>Example 2</b> 2.5 <b>Example 3</b> 2.5 <b>Example 4</b> 2.5 <b>Example 5</b> | 1100m                    | 1000m                     | 900m                     | 800m 2.2 7.9             | 700m                     | 600m                     | 500m                     | 400m 2.2 7.8 | 300m | 200m   | 100m | 0m   | Avg. Stride Length |