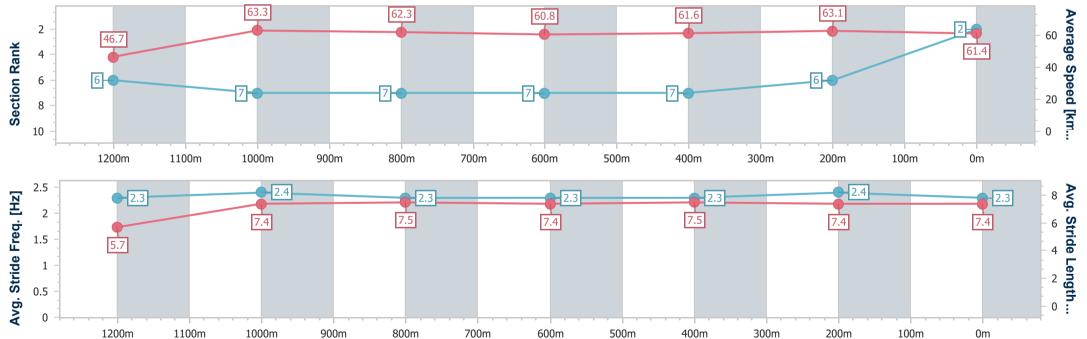

## Race 6: UNDER THE LOUVRE AT GRANDVIEW Colts, Geldings & Entires BM65 Handicap - 1350m

03 November 2022 - 16:03

Track Rating: Good 4, Weather: Fine, Rail Position: +3m Entire Course

| Section                | Overall                  | 1200m                    | 1000m                    | 800m                     | 600m                     | 400m                     | 200m                     |
|------------------------|--------------------------|--------------------------|--------------------------|--------------------------|--------------------------|--------------------------|--------------------------|
| Section Times          | 1:21.52 [2]<br>(0:11.56) | 1:09.96 [6]<br>(0:11.37) | 0:58.59 [7]<br>(0:11.53) | 0:47.06 [7]<br>(0:11.89) | 0:35.17 [7]<br>(0:11.85) | 0:23.32 [7]<br>(0:11.61) | 0:11.71 [6]<br>(0:11.71) |
| Average Speed [km/h]   | 46.7                     | 63.3                     | 62.3                     | 60.8                     | 61.6                     | 63.1                     | 61.4                     |
| Top Speed [km/h]       | 60.7                     | 65.3                     | 64.2                     | 61.9                     | 63.0                     | 64.9                     | 62.6                     |
| Avg. Dist. to Rail [m] | 4.1                      | 0.6                      | 1.0                      | 1.0                      | 3.0                      | 4.6                      | 5.8                      |
| Avg. Stride Freq. [Hz] | 2.3                      | 2.4                      | 2.3                      | 2.3                      | 2.3                      | 2.4                      | 2.3                      |
| Avg. Stride Length [m] | 5.7                      | 7.4                      | 7.5                      | 7.4                      | 7.5                      | 7.4                      | 7.4                      |