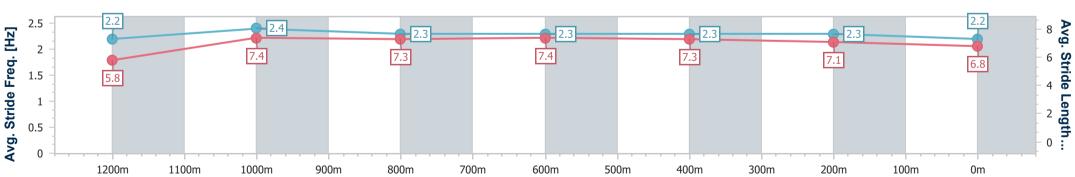

#### Race 6: UNDER THE LOUVRE AT GRANDVIEW Colts, Geldings & Entires BM65 Handicap - 1350m

03 November 2022 - 16:03

Track Rating: Good 4, Weather: Fine, Rail Position: +3m Entire
Course

|                                  |                           |                          |                           |                           |                           |                           |                           |      | g. 2004 ., 110 | Course     |      |      |                             |
|----------------------------------|---------------------------|--------------------------|---------------------------|---------------------------|---------------------------|---------------------------|---------------------------|------|----------------|------------|------|------|-----------------------------|
| Section                          | Overall                   | 1200m                    | 1000m                     | 800m                      | 600m                      | 400m                      | 200m                      |      |                |            |      |      |                             |
| Section Times                    | 1:24.52 [10]<br>(0:11.79) | 1:12.73 [9]<br>(0:11.42) | 1:01.31 [10]<br>(0:11.78) | 0:49.53 [10]<br>(0:11.86) | 0:37.67 [10]<br>(0:11.99) | 0:25.68 [10]<br>(0:12.48) | 0:13.20 [10]<br>(0:13.20) |      |                |            |      |      |                             |
| Average Speed [km/h]             | 45.8                      | 62.9                     | 60.9                      | 60.7                      | 60.3                      | 58.0                      | 54.5                      |      |                |            |      |      |                             |
| Top Speed [km/h]                 | 62.0                      | 64.8                     | 61.8                      | 62.1                      | 61.2                      | 59.1                      | 57.4                      |      |                |            |      |      |                             |
| Avg. Dist. to Rail [m]           | 2.1                       | 1.7                      | 1.7                       | 0.5                       | 1.2                       | 2.0                       | 4.3                       |      |                |            |      |      |                             |
| Avg. Stride Freq. [Hz]           | 2.2                       | 2.4                      | 2.3                       | 2.3                       | 2.3                       | 2.3                       | 2.2                       |      |                |            |      |      |                             |
| vg. Stride Length [m]            | 5.8                       | 7.4                      | 7.3                       | 7.4                       | 7.3                       | 7.1                       | 6.8                       |      |                |            |      |      |                             |
| 2 -<br>4 -<br>6 -<br>8 -<br>10 - |                           | 62.9                     |                           | 10                        |                           | 10                        |                           | 60.3 |                | 58         |      | 54.5 | - 60<br>- 40<br>- 20<br>- 0 |
| 1200m                            | 1100m                     | 1000m                    | 900m                      | 800m                      | 700m                      | 600m                      | 500m                      | 400m | 300m           | 10<br>200m | 100m | 0m   |                             |
| 2.5                              |                           | 2.4                      |                           | 2.3                       |                           | 2.3                       | 3                         | 2.3  |                | 2.3        |      | 2.2  | -                           |