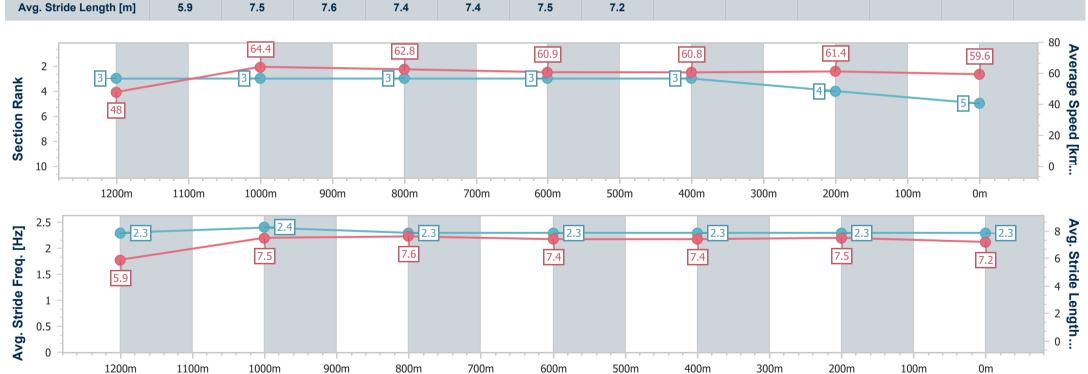

#### Race 6: UNDER THE LOUVRE AT GRANDVIEW Colts, Geldings & Entires BM65 Handicap - 1350m

03 November 2022 - 16:03

Track Rating: Good 4, Weather: Fine, Rail Position: +3m Entire Course

| Section               | Overall                  | 1200m                    | 1000m                    | 800m                     | 600m                     | 400m                     | 200m                     |
|-----------------------|--------------------------|--------------------------|--------------------------|--------------------------|--------------------------|--------------------------|--------------------------|
| Section Times         | 1:21.58 [5]<br>(0:11.27) | 1:10.31 [3]<br>(0:11.14) | 0:59.17 [3]<br>(0:11.45) | 0:47.72 [3]<br>(0:11.83) | 0:35.89 [3]<br>(0:11.95) | 0:23.94 [3]<br>(0:11.87) | 0:12.07 [4]<br>(0:12.07) |
| Average Speed [km/    | h] 48.0                  | 64.4                     | 62.8                     | 60.9                     | 60.8                     | 61.4                     | 59.6                     |
| Top Speed [km/h]      | 63.8                     | 66.2                     | 64.7                     | 62.1                     | 61.6                     | 62.1                     | 61.9                     |
| Avg. Dist. to Rail [n | ] 1.5                    | 0.8                      | 1.2                      | 0.7                      | 2.5                      | 3.3                      | 4.6                      |
| Avg. Stride Freq. [H  | z] 2.3                   | 2.4                      | 2.3                      | 2.3                      | 2.3                      | 2.3                      | 2.3                      |
| Avg. Stride Length [  | m] 5.9                   | 7.5                      | 7.6                      | 7.4                      | 7.4                      | 7.5                      | 7.2                      |