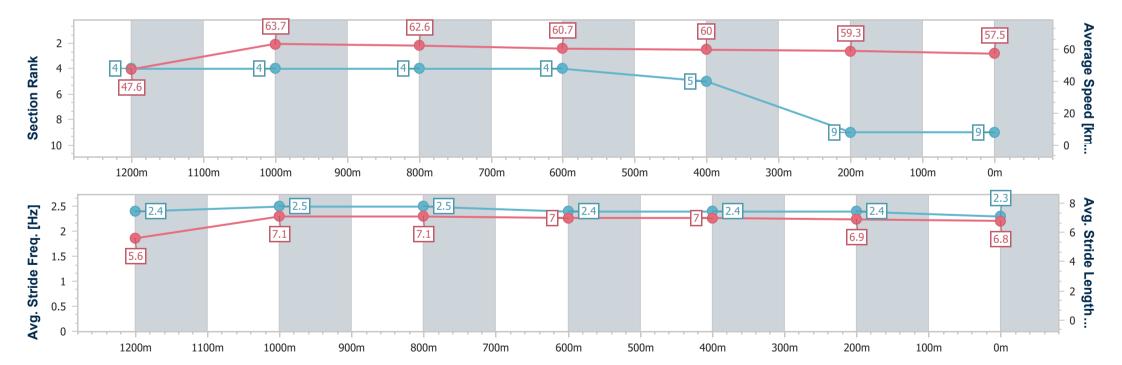

Report Created: Thu 3 November 2022 16:46 GMT+10

[] Ranking at each section and finish

-:--- No data available at this section

| Horse/Jockey Name              | Kinkuna         |
|--------------------------------|-----------------|
| Final Rank                     | 10              |
| Fastest Section Time (Section) | 0:11.42 (1200m) |
| Top Speed [km/h] (Section)     | 64.8 (1200m)    |
| Race State                     | Finished        |

#### Race 6: UNDER THE LOUVRE AT GRANDVIEW Colts, Geldings & Entires BM65 Handicap - 1350m

03 November 2022 - 16:03

Track Rating: Good 4, Weather: Fine, Rail Position: +3m Entire
Course

|                                  |                           |                          |                           |                           |                           |                           |                           |      | g. 2004 ., 110 | Course     |      |      |                             |
|----------------------------------|---------------------------|--------------------------|---------------------------|---------------------------|---------------------------|---------------------------|---------------------------|------|----------------|------------|------|------|-----------------------------|
| Section                          | Overall                   | 1200m                    | 1000m                     | 800m                      | 600m                      | 400m                      | 200m                      |      |                |            |      |      |                             |
| Section Times                    | 1:24.52 [10]<br>(0:11.79) | 1:12.73 [9]<br>(0:11.42) | 1:01.31 [10]<br>(0:11.78) | 0:49.53 [10]<br>(0:11.86) | 0:37.67 [10]<br>(0:11.99) | 0:25.68 [10]<br>(0:12.48) | 0:13.20 [10]<br>(0:13.20) |      |                |            |      |      |                             |
| Average Speed [km/h]             | 45.8                      | 62.9                     | 60.9                      | 60.7                      | 60.3                      | 58.0                      | 54.5                      |      |                |            |      |      |                             |
| Top Speed [km/h]                 | 62.0                      | 64.8                     | 61.8                      | 62.1                      | 61.2                      | 59.1                      | 57.4                      |      |                |            |      |      |                             |
| Avg. Dist. to Rail [m]           | 2.1                       | 1.7                      | 1.7                       | 0.5                       | 1.2                       | 2.0                       | 4.3                       |      |                |            |      |      |                             |
| Avg. Stride Freq. [Hz]           | 2.2                       | 2.4                      | 2.3                       | 2.3                       | 2.3                       | 2.3                       | 2.2                       |      |                |            |      |      |                             |
| vg. Stride Length [m]            | 5.8                       | 7.4                      | 7.3                       | 7.4                       | 7.3                       | 7.1                       | 6.8                       |      |                |            |      |      |                             |
| 2 -<br>4 -<br>6 -<br>8 -<br>10 - |                           | 62.9                     |                           | 10                        |                           | 10                        |                           | 60.3 |                | 58         |      | 54.5 | - 60<br>- 40<br>- 20<br>- 0 |
| 1200m                            | 1100m                     | 1000m                    | 900m                      | 800m                      | 700m                      | 600m                      | 500m                      | 400m | 300m           | 10<br>200m | 100m | 0m   |                             |
| 2.5                              |                           | 2.4                      |                           | 2.3                       |                           | 2.3                       | 3                         | 2.3  |                | 2.3        |      | 2.2  | -                           |