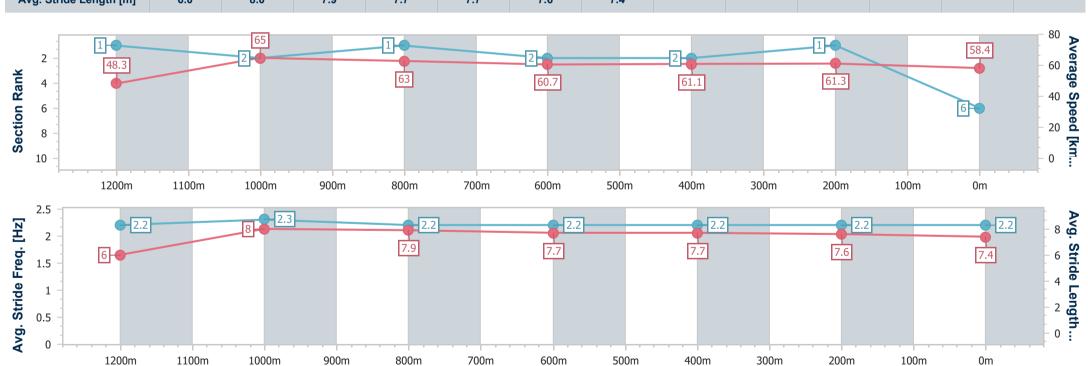

| 64.2                     | 61.7                     | 62.1                     | 62.1                     | 60.5                     |
| Avg. Dist. to Rail [m] | 1.4                      | 1.4                      | 1.1                      | 0.7                      | 2.1                      | 2.4                      | 2.5                      |
| Avg. Stride Freq. [Hz] | 2.2                      | 2.3                      | 2.2                      | 2.2                      | 2.2                      | 2.2                      | 2.2                      |
| Avg. Stride Length [m] | 6.0                      | 8.0                      | 7.9                      | 7.7                      | 7.7                      | 7.6                      | 7.4                      |



Report Created: Thu 3 November 2022 16:46 GMT+10

[] Ranking at each section and finish

-:--- No data available at this section





| Horse/Jockey Name              | Metal Rock      |
|--------------------------------|-----------------|
| Final Rank                     | 7               |
| Fastest Section Time (Section) | 0:10.97 (1200m) |
| Top Speed [km/h] (Section)     | 66.0 (1200m)    |
| Race State                     | Finished        |



## Race 6: UNDER THE LOUVRE AT GRANDVIEW Colts, Geldings & Entires BM65 Handicap - 1350m



03 November 2022 - 16:03

Track Rating: Good 4, Weather: Fine, Rail Position: +3m Entire Course

| Section                | Overall                  | 1200m                    | 1000m                    | 800m                     | 600m