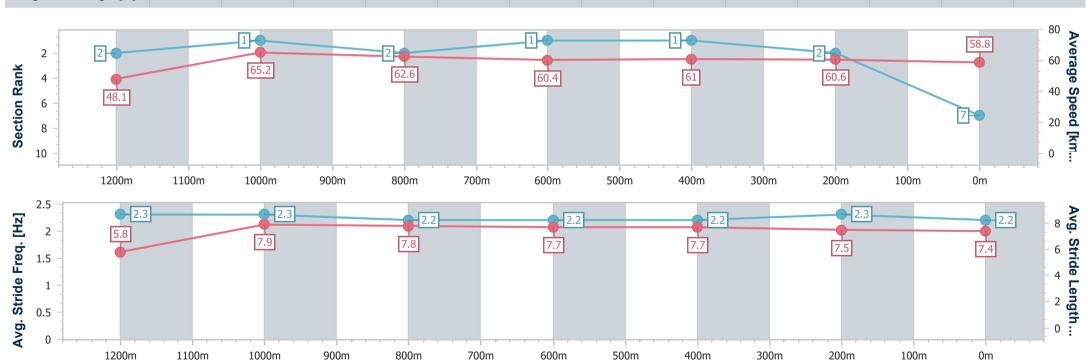

## Race 6: UNDER THE LOUVRE AT GRANDVIEW Colts, Geldings & Entires BM65 Handicap - 1350m

03 November 2022 - 16:03

Track Rating: Good 4, Weather: Fine, Rail Position: +3m Entire Course

| Section                | Overall                  | 1200m                    | 1000m                    | 800m                     | 600m                     | 400m                     | 200m                     |  |  |
|------------------------|--------------------------|--------------------------|--------------------------|--------------------------|--------------------------|--------------------------|--------------------------|--|--|
| Section Times          | 1:21.61 [7]<br>(0:11.25) | 1:10.36 [2]<br>(0:10.97) | 0:59.39 [1]<br>(0:11.42) | 0:47.97 [2]<br>(0:11.86) | 0:36.11 [1]<br>(0:11.88) | 0:24.23 [1]<br>(0:11.98) | 0:12.25 [2]<br>(0:12.25) |  |  |
| Average Speed [km/h]   | 48.1                     | 65.2                     | 62.6                     | 60.4                     | 61.0                     | 60.6                     | 58.8                     |  |  |
| Top Speed [km/h]       | 64.1                     | 66.0                     | 65.5                     | 61.3                     | 62.4                     | 61.1                     | 61.3                     |  |  |
| Avg. Dist. to Rail [m] | 3.9                      | 2.8                      | 3.2                      | 1.2                      | 1.1                      | 2.3                      | 1.4                      |  |  |
| Avg. Stride Freq. [Hz] | 2.3                      | 2.3                      | 2.2                      | 2.2                      | 2.2                      | 2.3                      | 2.2                      |  |  |
| Avg. Stride Length [m] | 5.8                      | 7.9                      | 7.8                      | 7.7                      | 7.7                      | 7.5                      | 7.4                      |  |  |