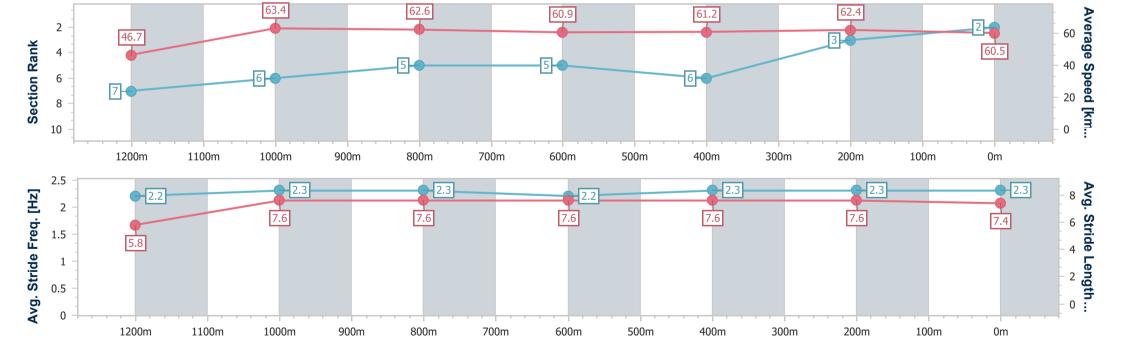

## Race 6: UNDER THE LOUVRE AT GRANDVIEW Colts, Geldings & Entires BM65 Handicap - 1350m

03 November 2022 - 16:03

Track Rating: Good 4, Weather: Fine, Rail Position: +3m Entire Course

| Section                | Overall                  | 1200m                    | 1000m                    | 800m                     | 600m                     | 400m                     | 200m                     |  |
|------------------------|--------------------------|--------------------------|--------------------------|--------------------------|--------------------------|--------------------------|--------------------------|--|
| Section Times          | 1:21.52 [2]<br>(0:11.56) | 1:09.96 [7]<br>(0:11.33) | 0:58.63 [6]<br>(0:11.43) | 0:47.20 [5]<br>(0:11.79) | 0:35.41 [5]<br>(0:11.88) | 0:23.53 [6]<br>(0:11.64) | 0:11.89 [3]<br>(0:11.89) |  |
| Average Speed [km/h]   | 46.7                     | 63.4                     | 62.6                     | 60.9                     | 61.2                     | 62.4                     | 60.5                     |  |
| Top Speed [km/h]       | 63.4                     | 65.5                     | 63.7                     | 61.6                     | 61.9                     | 63.6                     | 63.0                     |  |
| Avg. Dist. to Rail [m] | 0.9                      | 2.3                      | 2.3                      | 0.7                      | 1.9                      | 2.2                      | 2.6                      |  |
| Avg. Stride Freq. [Hz] | 2.2                      | 2.3                      | 2.3                      | 2.2                      | 2.3                      | 2.3                      | 2.3                      |  |
| Avg. Stride Length [m] | 5.8                      | 7.6                      | 7.6                      | 7.6                      | 7.6                      | 7.6                      | 7.4                      |  |