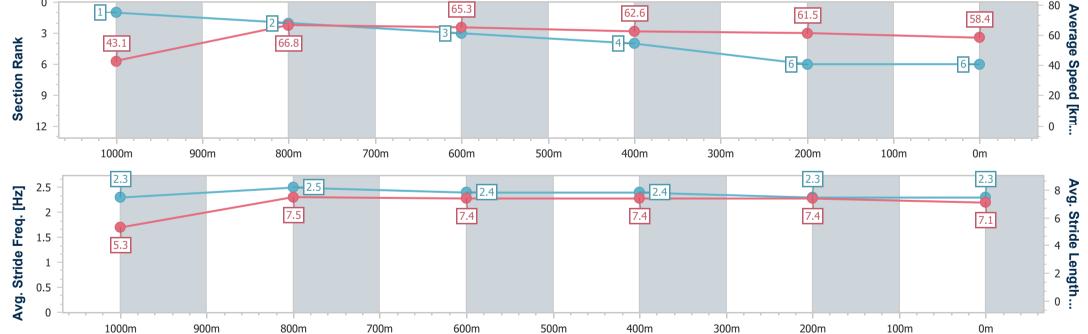

### Race 8: NEOREALISM AT GRANDVIEW Class 1 Handicap - 1100m

03 November 2022 - 17:23

Track Rating: Good 4, Weather: Fine, Rail Position: +3m Entire Course

| Section                | Overall                  | 1000m                    | 800m                     | 600m                     | 400m                     | 200m                     |  |  |   |
|------------------------|--------------------------|--------------------------|--------------------------|--------------------------|--------------------------|--------------------------|--|--|---|
| Section Times          | 1:05.57 [6]<br>(0:08.36) | 0:57.21 [1]<br>(0:10.76) | 0:46.45 [2]<br>(0:10.95) | 0:35.50 [3]<br>(0:11.45) | 0:24.05 [4]<br>(0:11.73) | 0:12.32 [6]<br>(0:12.32) |  |  |   |
| Average Speed [km/h]   | 43.1                     | 66.8                     | 65.3                     | 62.6                     | 61.5                     | 58.4                     |  |  |   |
| Top Speed [km/h]       | 65.3                     | 68.0                     | 66.7                     | 63.8                     | 62.7                     | 60.7                     |  |  | ' |
| Avg. Dist. to Rail [m] | 5.8                      | 1.1                      | 1.7                      | 0.9                      | 1.2                      | 3.9                      |  |  |   |
| Avg. Stride Freq. [Hz] | 2.3                      | 2.5                      | 2.4                      | 2.4                      | 2.3                      | 2.3                      |  |  |   |
| Avg. Stride Length [m] | 5.3                      | 7.5                      | 7.4                      | 7.4                      | 7.4                      | 7.1                      |  |  |   |