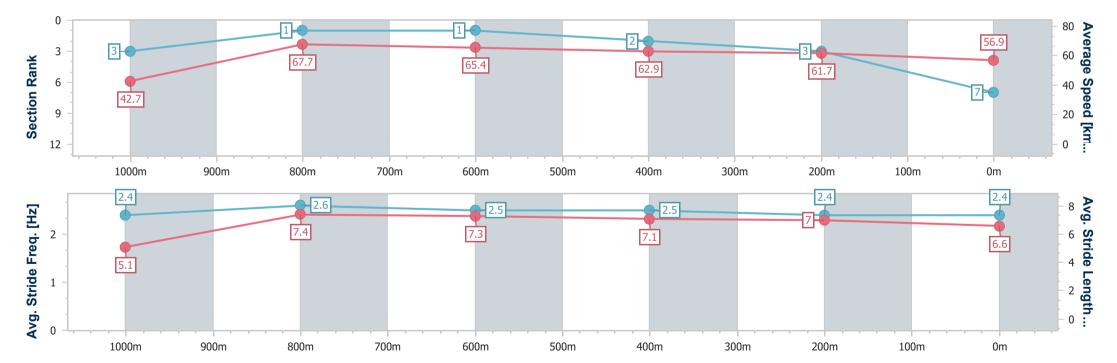

### Race 8: NEOREALISM AT GRANDVIEW Class 1 Handicap - 1100m

03 November 2022 - 17:23

Track Rating: Good 4, Weather: Fine, Rail Position: +3m Entire Course

| Section                | Overall                  | 1000m                    | 800m                     | 600m                     | 400m                     | 200m                     |  |  |  |  |
|------------------------|--------------------------|--------------------------|--------------------------|--------------------------|--------------------------|--------------------------|--|--|--|--|
| Section Times          | 1:05.71 [7]<br>(0:08.44) | 0:57.27 [3]<br>(0:10.56) | 0:46.71 [1]<br>(0:10.92) | 0:35.79 [1]<br>(0:11.42) | 0:24.37 [2]<br>(0:11.70) | 0:12.67 [3]<br>(0:12.67) |  |  |  |  |
| Average Speed [km/h]   | 42.7                     | 67.7                     | 65.4                     | 62.9                     | 61.7                     | 56.9                     |  |  |  |  |
| Top Speed [km/h]       | 67.1                     | 69.5                     | 66.6                     | 64.4                     | 62.6                     | 61.0                     |  |  |  |  |
| Avg. Dist. to Rail [m] | 2.6                      | 3.2                      | 1.9                      | 0.3                      | 1.2                      | 2.3                      |  |  |  |  |
| Avg. Stride Freq. [Hz] | 2.4                      | 2.6                      | 2.5                      | 2.5                      | 2.4                      | 2.4                      |  |  |  |  |
| Avg. Stride Length [m] | 5.1                      | 7.4                      | 7.3                      | 7.1                      | 7.0                      | 6.6                      |  |  |  |  |