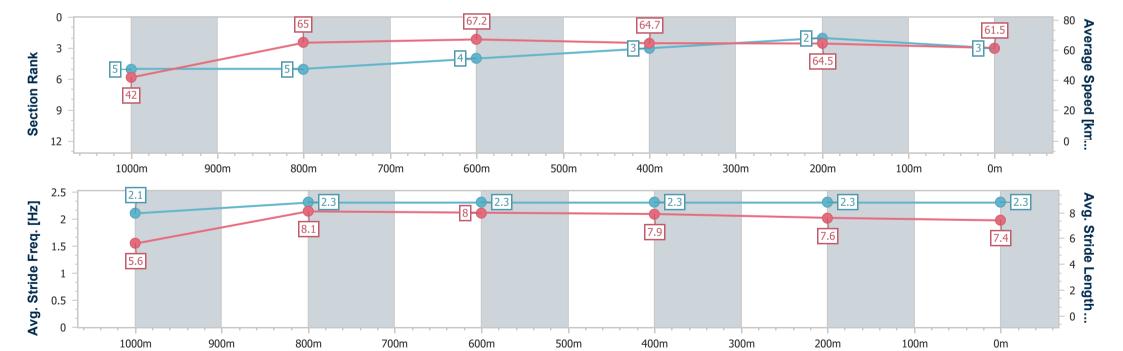

### Race 8: NEOREALISM AT GRANDVIEW Class 1 Handicap - 1100m

03 November 2022 - 17:23

Track Rating: Good 4, Weather: Fine, Rail Position: +3m Entire Course

| Section                | Overall                  | 1000m                    | 800m                     | 600m                     | 400m                     | 200m                     |  |  |  |  |
|------------------------|--------------------------|--------------------------|--------------------------|--------------------------|--------------------------|--------------------------|--|--|--|--|
| Section Times          | 1:04.40 [3]<br>(0:08.61) | 0:55.79 [5]<br>(0:11.06) | 0:44.73 [5]<br>(0:10.66) | 0:34.07 [4]<br>(0:11.12) | 0:22.95 [3]<br>(0:11.25) | 0:11.70 [2]<br>(0:11.70) |  |  |  |  |
| Average Speed [km/h]   | 42.0                     | 65.0                     | 67.2                     | 64.7                     | 64.5                     | 61.5                     |  |  |  |  |
| Top Speed [km/h]       | 61.3                     | 67.8                     | 68.0                     | 65.9                     | 65.2                     | 64.3                     |  |  |  |  |
| Avg. Dist. to Rail [m] | 7.9                      | 1.4                      | 1.6                      | 0.5                      | 3.0                      | 5.1                      |  |  |  |  |
| Avg. Stride Freq. [Hz] | 2.1                      | 2.3                      | 2.3                      | 2.3                      | 2.3                      | 2.3                      |  |  |  |  |
| Avg. Stride Length [m] | 5.6                      | 8.1                      | 8.0                      | 7.9                      | 7.6                      | 7.4                      |  |  |  |  |