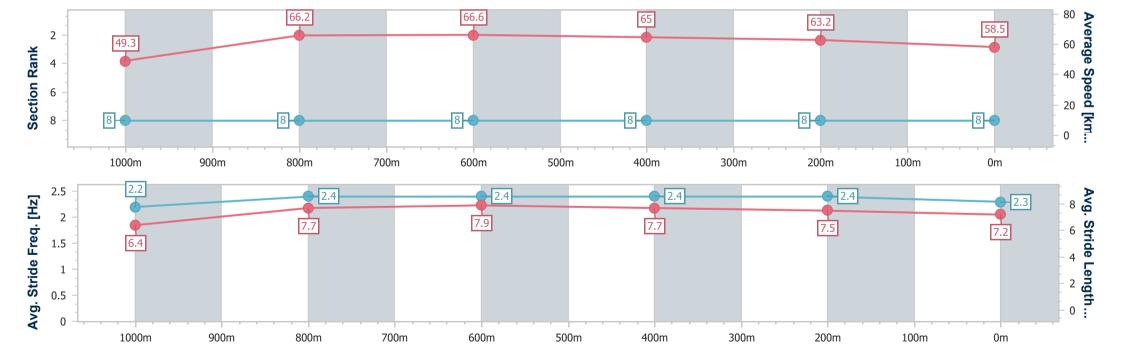

| Section                | Overall                  | 1000m                    | 800m                     | 600m                     | 400m                     | 200m                     |  |  |  |
|------------------------|--------------------------|--------------------------|--------------------------|--------------------------|--------------------------|--------------------------|--|--|--|
| Section Times          | 1:11.02 [8]<br>(0:14.61) | 0:56.41 [8]<br>(0:10.85) | 0:45.56 [8]<br>(0:10.82) | 0:34.74 [8]<br>(0:11.07) | 0:23.67 [8]<br>(0:11.37) | 0:12.30 [8]<br>(0:12.30) |  |  |  |
| Average Speed [km/h]   | 49.3                     | 66.2                     | 66.6                     | 65.0                     | 63.2                     | 58.5                     |  |  |  |
| Top Speed [km/h]       | 66.6                     | 69.0                     | 68.8                     | 68.0                     | 64.8                     | 61.4                     |  |  |  |
| Avg. Dist. to Rail [m] | 2.3                      | 0.2                      | 0.4                      | 0.4                      | 2.1                      | 0.5                      |  |  |  |
| Avg. Stride Freq. [Hz] | 2.2                      | 2.4                      | 2.4                      | 2.4                      | 2.4                      | 2.3                      |  |  |  |
| Avg. Stride Length [m] | 6.4                      | 7.7                      | 7.9                      | 7.7                      | 7.5                      | 7.2                      |  |  |  |