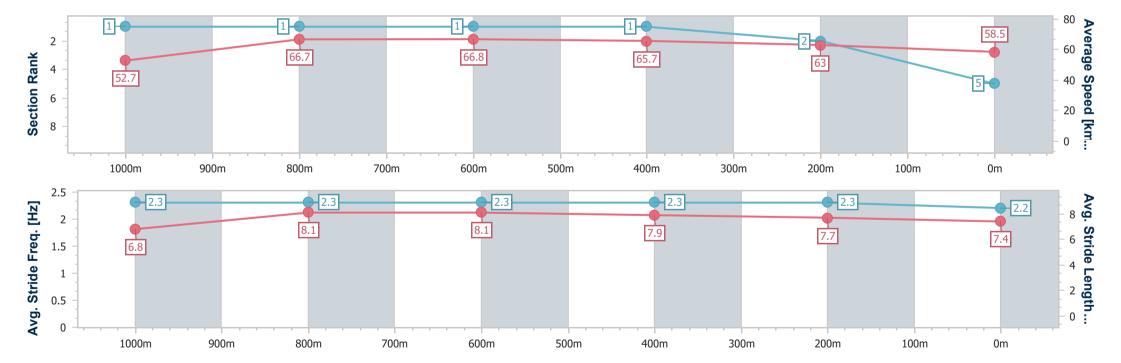

| Section                | Overall                  | 1000m                    | 800m                     | 600m                     | 400m                     | 200m                     |  |  |  |
|------------------------|--------------------------|--------------------------|--------------------------|--------------------------|--------------------------|--------------------------|--|--|--|
| Section Times          | 1:09.87 [5]<br>(0:13.67) | 0:56.20 [1]<br>(0:10.75) | 0:45.45 [1]<br>(0:10.73) | 0:34.72 [1]<br>(0:10.99) | 0:23.73 [1]<br>(0:11.46) | 0:12.27 [2]<br>(0:12.27) |  |  |  |
| Average Speed [km/h]   | 52.7                     | 66.7                     | 66.8                     | 65.7                     | 63.0                     | 58.5                     |  |  |  |
| Top Speed [km/h]       | 67.3                     | 67.5                     | 67.7                     | 67.1                     | 64.1                     | 61.2                     |  |  |  |
| Avg. Dist. to Rail [m] | 0.8                      | 0.8                      | 0.6                      | 0.6                      | 3.0                      | 7.3                      |  |  |  |
| Avg. Stride Freq. [Hz] | 2.3                      | 2.3                      | 2.3                      | 2.3                      | 2.3                      | 2.2                      |  |  |  |
| Avg. Stride Length [m] | 6.8                      | 8.1                      | 8.1                      | 7.9                      | 7.7                      | 7.4                      |  |  |  |

Report Created: Sat 5 November 2022 14:40 GMT+10

[] Ranking at each section and finish

No data available at this section -0----

No data available NA

Page 6/9

| Horse/Jockey Name              | Dratini        |
|--------------------------------|----------------|
| Final Rank                     | 6              |
| Fastest Section Time (Section) | 0:10.43 (800m) |
| Top Speed [km/h] (Section)     | 71.3 (800m)    |
| Race State                     | Finished       |