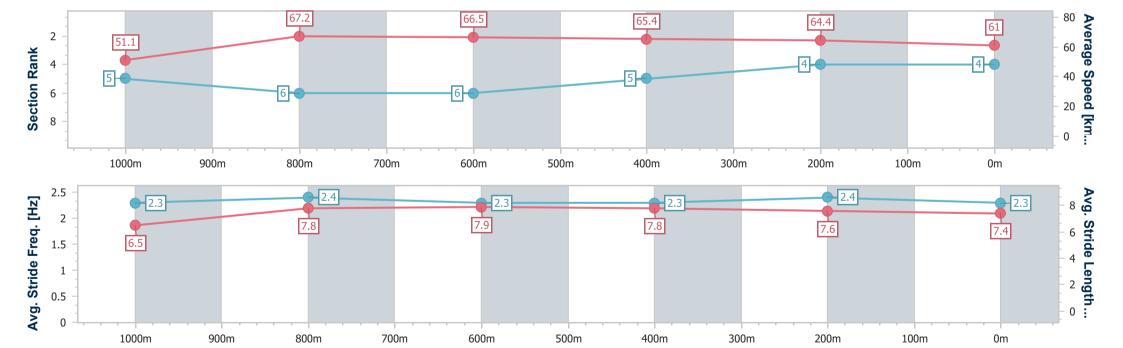

| Section                | Overall                  | 1000m                    | 800m                     | 600m                     | 400m                     | 200m                     |  |  |  |
|------------------------|--------------------------|--------------------------|--------------------------|--------------------------|--------------------------|--------------------------|--|--|--|
| Section Times          | 1:09.28 [2]<br>(0:14.11) | 0:55.17 [6]<br>(0:10.61) | 0:44.56 [5]<br>(0:10.84) | 0:33.72 [5]<br>(0:11.03) | 0:22.69 [6]<br>(0:11.07) | 0:11.62 [3]<br>(0:11.62) |  |  |  |
| Average Speed [km/h]   | 51.1                     | 67.3                     | 66.1                     | 65.1                     | 65.2                     | 61.9                     |  |  |  |
| Top Speed [km/h]       | 67.0                     | 69.0                     | 68.1                     | 66.5                     | 66.7                     | 63.5                     |  |  |  |
| Avg. Dist. to Rail [m] | 1.8                      | 1.5                      | 0.8                      | 0.3                      | 0.4                      | 3.6                      |  |  |  |
| Avg. Stride Freq. [Hz] | 2.3                      | 2.4                      | 2.4                      | 2.4                      | 2.4                      | 2.3                      |  |  |  |
| Avg. Stride Length [m] | 6.5                      | 7.7                      | 7.6                      | 7.6                      | 7.5                      | 7.5                      |  |  |  |

Report Created: Sat 5 November 2022 14:40 GMT+10

[] Ranking at each section and finish

No data available at this section -0----

No data available NA

Page 3/9

| Horse/Jockey Name              | Enterprise Bella |
|--------------------------------|------------------|
| Final Rank                     | 3                |
| Fastest Section Time (Section) | 0:10.60 (800m)   |
| Top Speed [km/h] (Section)     | 68.7 (800m)      |
| Race State                     | Finished         |