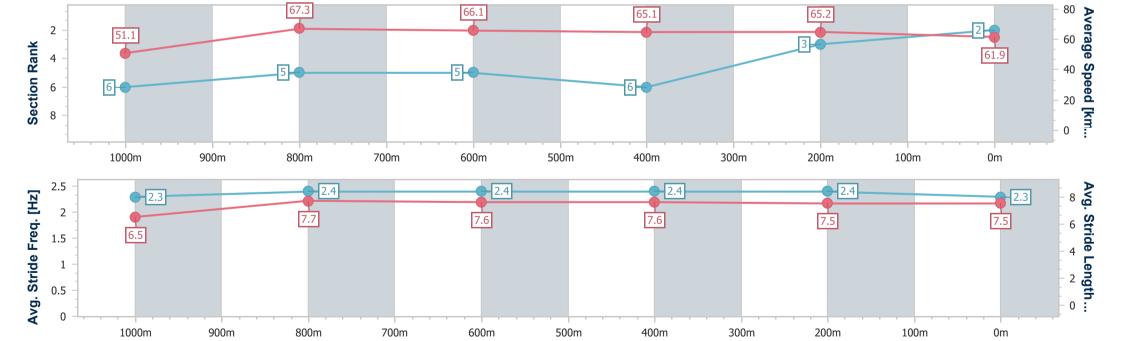

| Section                | Overall                  | 1000m                    | 800m                     | 600m                     | 400m                     | 200m                     |  |  |  |
|------------------------|--------------------------|--------------------------|--------------------------|--------------------------|--------------------------|--------------------------|--|--|--|
| Section Times          | 1:09.53 [3]<br>(0:14.40) | 0:55.13 [7]<br>(0:10.76) | 0:44.37 [7]<br>(0:10.60) | 0:33.77 [7]<br>(0:11.05) | 0:22.72 [7]<br>(0:11.09) | 0:11.63 [6]<br>(0:11.63) |  |  |  |
| Average Speed [km/h]   | 50.1                     | 67.2                     | 67.7                     | 65.0                     | 65.1                     | 61.8                     |  |  |  |
| Top Speed [km/h]       | 66.1                     | 68.3                     | 68.7                     | 66.0                     | 66.6                     | 63.3                     |  |  |  |
| Avg. Dist. to Rail [m] | 4.1                      | 0.4                      | 0.5                      | 0.5                      | 2.6                      | 5.6                      |  |  |  |
| Avg. Stride Freq. [Hz] | 2.3                      | 2.5                      | 2.5                      | 2.5                      | 2.5                      | 2.4                      |  |  |  |
| Avg. Stride Length [m] | 6.4                      | 7.4                      | 7.6                      | 7.4                      | 7.3                      | 7.1                      |  |  |  |