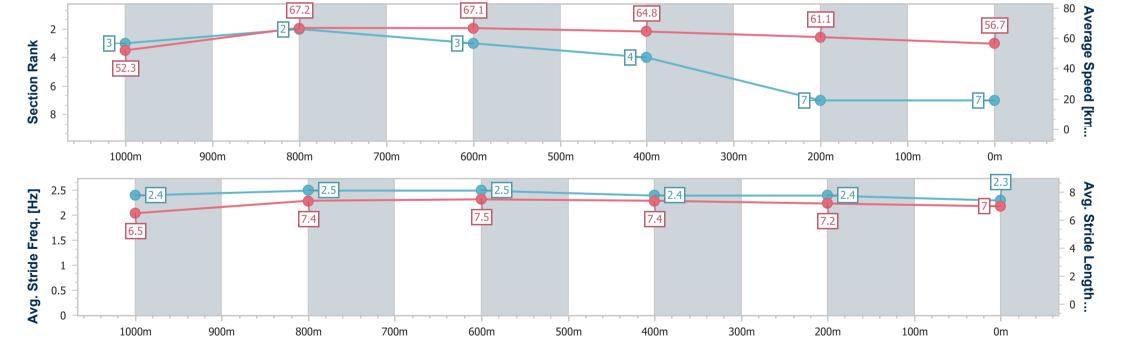

| Section                | Overall                  | 1000m                    | 800m                     | 600m                     | 400m                     | 200m                     |  |  |
|------------------------|--------------------------|--------------------------|--------------------------|--------------------------|--------------------------|--------------------------|--|--|
| Section Times          | 1:11.02 [7]<br>(0:13.78) | 0:57.24 [3]<br>(0:10.75) | 0:46.49 [2]<br>(0:10.78) | 0:35.71 [3]<br>(0:11.20) | 0:24.51 [4]<br>(0:11.82) | 0:12.69 [7]<br>(0:12.69) |  |  |
| Average Speed [km/h]   | 52.3                     | 67.2                     | 67.1                     | 64.8                     | 61.1                     | 56.7                     |  |  |
| Top Speed [km/h]       | 67.3                     | 67.9                     | 68.3                     | 66.4                     | 62.6                     | 59.5                     |  |  |
| Avg. Dist. to Rail [m] | 4.5                      | 0.3                      | 1.4                      | 1.3                      | 2.7                      | 3.3                      |  |  |
| Avg. Stride Freq. [Hz] | 2.4                      | 2.5                      | 2.5                      | 2.4                      | 2.4                      | 2.3                      |  |  |
| Avg. Stride Length [m] | 6.5                      | 7.4                      | 7.5                      | 7.4                      | 7.2                      | 7.0                      |  |  |

Report Created: Sat 5 November 2022 14:40 GMT+10

[] Ranking at each section and finish

No data available at this section -0----

No data available NA

Page 8/9

| Horse/Jockey Name              | Mando Rock     |
|--------------------------------|----------------|
| Final Rank                     | 8              |
| Fastest Section Time (Section) | 0:10.82 (800m) |
| Top Speed [km/h] (Section)     | 69.0 (1000m)   |
| Race State                     | Finished       |