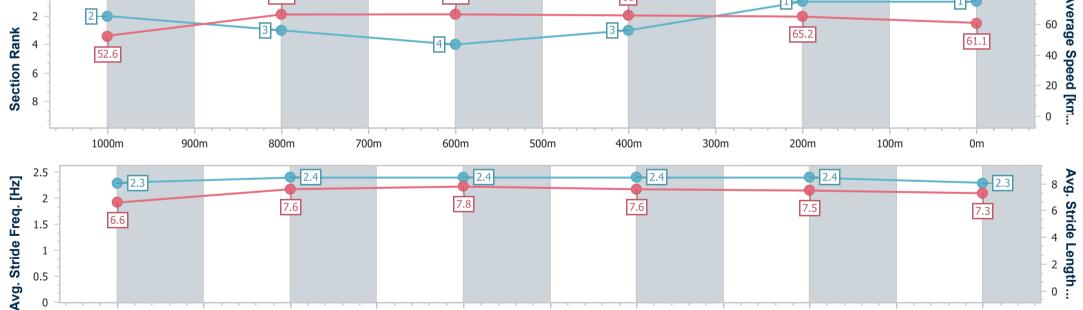

| Section                | Overall                  | 1000m                    | 800m                     | 600m                     | 400m                     | 200m                     |  |  |  |
|------------------------|--------------------------|--------------------------|--------------------------|--------------------------|--------------------------|--------------------------|--|--|--|
| Section Times          | 1:09.28 [2]<br>(0:14.11) | 0:55.17 [6]<br>(0:10.61) | 0:44.56 [5]<br>(0:10.84) | 0:33.72 [5]<br>(0:11.03) | 0:22.69 [6]<br>(0:11.07) | 0:11.62 [3]<br>(0:11.62) |  |  |  |
| Average Speed [km/h]   | 51.1                     | 67.3                     | 66.1                     | 65.1                     | 65.2                     | 61.9                     |  |  |  |
| Top Speed [km/h]       | 67.0                     | 69.0                     | 68.1                     | 66.5                     | 66.7                     | 63.5                     |  |  |  |
| Avg. Dist. to Rail [m] | 1.8                      | 1.5                      | 0.8                      | 0.3                      | 0.4                      | 3.6                      |  |  |  |
| Avg. Stride Freq. [Hz] | 2.3                      | 2.4                      | 2.4                      | 2.4                      | 2.4                      | 2.3                      |  |  |  |
| Avg. Stride Length [m] | 6.5                      | 7.7                      | 7.6                      | 7.6                      | 7.5                      | 7.5                      |  |  |  |