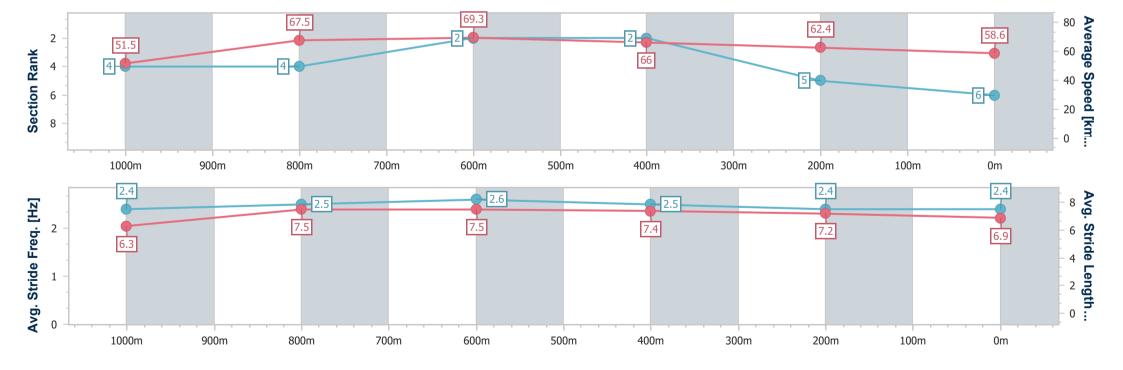

|    | Section               | Overall                  | 1000m                    | 800m                     | 600m                     | 400m                     | 200m                     |
|----|-----------------------|--------------------------|--------------------------|--------------------------|--------------------------|--------------------------|--------------------------|
|    | Section Times         | 1:10.03 [6]<br>(0:13.97) | 0:56.06 [4]<br>(0:10.74) | 0:45.32 [4]<br>(0:10.43) | 0:34.89 [2]<br>(0:11.01) | 0:23.88 [2]<br>(0:11.63) | 0:12.25 [5]<br>(0:12.25) |
| Av | erage Speed [km/h]    | 51.5                     | 67.5                     | 69.3                     | 66.0                     | 62.4                     | 58.6                     |
|    | Top Speed [km/h]      | 66.4                     | 70.1                     | 71.3                     | 67.7                     | 63.9                     | 61.4                     |
| A  | vg. Dist. to Rail [m] | 3.4                      | 0.9                      | 1.5                      | 1.7                      | 4.8                      | 9.3                      |
| A  | /g. Stride Freq. [Hz] | 2.4                      | 2.5                      | 2.6                      | 2.5                      | 2.4                      | 2.4                      |
| Av | g. Stride Length [m]  | 6.3                      | 7.5                      | 7.5                      | 7.4                      | 7.2                      | 6.9                      |

Report Created: Sat 5 November 2022 14:40 GMT+10

[] Ranking at each section and finish

No data available at this section -0----

No data available NA

Page 7/9

| Horse/Jockey Name              | Star Seeker     |
|--------------------------------|-----------------|
| Final Rank                     | 7               |
| Fastest Section Time (Section) | 0:10.75 (1000m) |
| Top Speed [km/h] (Section)     | 68.3 (800m)     |
| Paca Stata                     | Finished        |