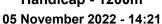

| Section                | Overall                  | 1000m                    | 800m                     | 600m                     | 400m                     | 200m                     |  |  |  |  |
|------------------------|--------------------------|--------------------------|--------------------------|--------------------------|--------------------------|--------------------------|--|--|--|--|
| Section Times          | 1:09.22 [1]<br>(0:13.71) | 0:55.51 [2]<br>(0:10.87) | 0:44.64 [3]<br>(0:10.86) | 0:33.78 [4]<br>(0:10.95) | 0:22.83 [3]<br>(0:11.05) | 0:11.78 [1]<br>(0:11.78) |  |  |  |  |
| Average Speed [km/h]   | 52.6                     | 66.6                     | 66.7                     | 66.0                     | 65.2                     | 61.1                     |  |  |  |  |
| Top Speed [km/h]       | 67.5                     | 67.8                     | 68.0                     | 67.6                     | 66.6                     | 63.3                     |  |  |  |  |
| Avg. Dist. to Rail [m] | 1.5                      | 1.2                      | 1.8                      | 0.8                      | 0.4                      | 1.3                      |  |  |  |  |
| Avg. Stride Freq. [Hz] | 2.3                      | 2.4                      | 2.4                      | 2.4                      | 2.4                      | 2.3                      |  |  |  |  |
| Avg. Stride Length [m] | 6.6                      | 7.6                      | 7.8                      | 7.6                      | 7.5                      | 7.3                      |  |  |  |  |