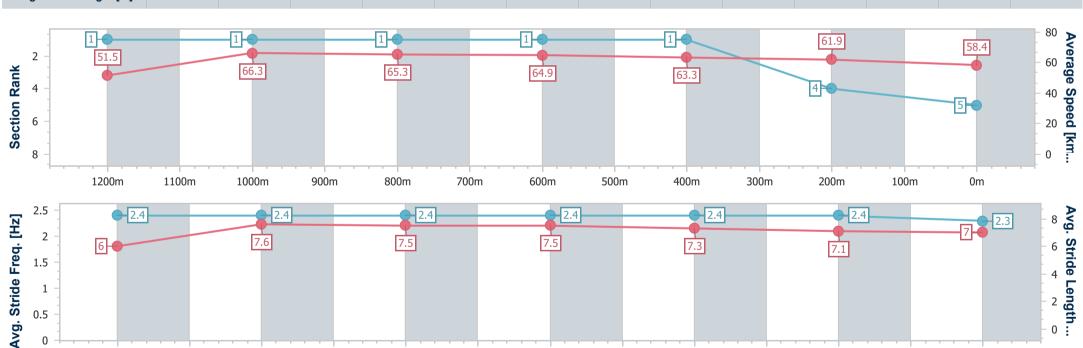

| Section                | Overall                  | 1200m                    | 1000m                    | 800m                     | 600m                     | 400m                     | 200m                     |
|------------------------|--------------------------|--------------------------|--------------------------|--------------------------|--------------------------|--------------------------|--------------------------|
| Section Times          | 1:18.91 [5]<br>(0:10.49) | 1:08.42 [1]<br>(0:10.86) | 0:57.56 [1]<br>(0:11.11) | 0:46.45 [1]<br>(0:11.12) | 0:35.33 [1]<br>(0:11.39) | 0:23.94 [1]<br>(0:11.61) | 0:12.33 [4]<br>(0:12.33) |
| Average Speed [km/h]   | 51.5                     | 66.3                     | 65.3                     | 64.9                     | 63.3                     | 61.9                     | 58.4                     |
| Top Speed [km/h]       | 66.5                     | 67.7                     | 66.3                     | 65.6                     | 64.8                     | 62.9                     | 61.9                     |
| Avg. Dist. to Rail [m] | 7.1                      | 3.5                      | 1.4                      | 0.7                      | 0.3                      | 0.6                      | 0.8                      |
| Avg. Stride Freq. [Hz] | 2.4                      | 2.4                      | 2.4                      | 2.4                      | 2.4                      | 2.4                      | 2.3                      |
| Avg. Stride Length [m] | 6.0                      | 7.6                      | 7.5                      | 7.5                      | 7.3                      | 7.1                      | 7.0                      |

600m

500m

400m

300m

200m

Report Created: Sat 5 November 2022 16:31 GMT+10

1100m

1000m