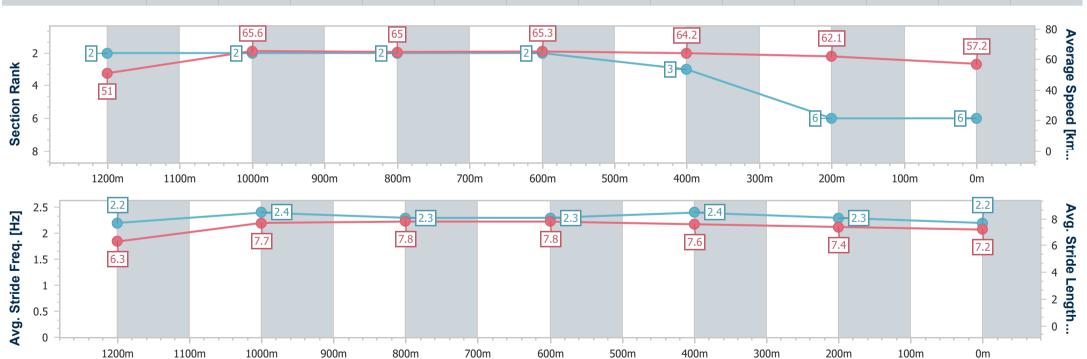

### **Aquis Park Gold Coast QLD Professional**

Race 6: TRADELINK: ALL CISTERNS GO OPEN Handicap - 1350m

05 November 2022 - 16:16

Track Rating: Good 4, Weather: Scattered Clouds, Rail Position: + 2m 1800m-350m; True Remainder

| Section                | Overall                  | 1200m                    | 1000m                    | 800m                     | 600m                     | 400m                     | 200m                     |
|------------------------|--------------------------|--------------------------|--------------------------|--------------------------|--------------------------|--------------------------|--------------------------|
| Section Times          | 1:19.41 [6]<br>(0:10.58) | 1:08.83 [2]<br>(0:11.00) | 0:57.83 [2]<br>(0:11.21) | 0:46.62 [2]<br>(0:11.09) | 0:35.53 [2]<br>(0:11.33) | 0:24.20 [3]<br>(0:11.60) | 0:12.60 [6]<br>(0:12.60) |
| Average Speed [km/h]   | 51.0                     | 65.6                     | 65.0                     | 65.3                     | 64.2                     | 62.1                     | 57.2                     |
| Top Speed [km/h]       | 66.2                     | 67.7                     | 66.5                     | 66.2                     | 66.2                     | 65.5                     | 61.0                     |
| Avg. Dist. to Rail [m] | 7.2                      | 3.9                      | 2.3                      | 1.7                      | 1.6                      | 3.3                      | 3.2                      |
| Avg. Stride Freq. [Hz] | 2.2                      | 2.4                      | 2.3                      | 2.3                      | 2.4                      | 2.3                      | 2.2                      |
| Avg. Stride Length [m] | 6.3                      | 7.7                      | 7.8                      | 7.8                      | 7.6                      | 7.4                      | 7.2                      |