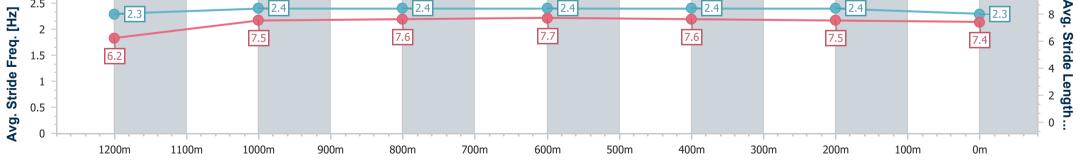

Race 6: TRADELINK: ALL CISTERNS GO OPEN Handicap - 1350m

05 November 2022 - 16:16

Track Rating: Good 4, Weather: Scattered Clouds, Rail Position: +
2m 1800m-350m: True Remainder

|                       |                          |                          | '                        |                          |                          |                          |                          |      | 2m 1800n | n-350m; True Rem | ainder |     |                             |
|-----------------------|--------------------------|--------------------------|--------------------------|--------------------------|--------------------------|--------------------------|--------------------------|------|----------|------------------|--------|-----|-----------------------------|
| Section               | Overall                  | 1200m                    | 1000m                    | 800m                     | 600m                     | 400m                     | 200m                     |      |          |                  |        |     |                             |
| Section Times         | 1:17.94 [3]<br>(0:10.69) | 1:07.25 [4]<br>(0:11.04) | 0:56.21 [4]<br>(0:11.18) | 0:45.03 [3]<br>(0:11.06) | 0:33.97 [4]<br>(0:11.25) | 0:22.72 [4]<br>(0:11.15) | 0:11.57 [3]<br>(0:11.57) |      |          |                  |        |     |                             |
| verage Speed [km/h]   | 50.5                     | 65.2                     | 65.0                     | 65.5                     | 65.0                     | 64.8                     | 62.3                     |      |          |                  |        |     |                             |
| Top Speed [km/h]      | 64.2                     | 66.7                     | 66.9                     | 66.6                     | 66.2                     | 66.4                     | 63.9                     |      |          |                  |        |     |                             |
| vg. Dist. to Rail [m] | 5.6                      | 3.4                      | 2.0                      | 1.3                      | 2.9                      | 4.6                      | 5.8                      |      |          |                  |        |     |                             |
| vg. Stride Freq. [Hz] | 2.3                      | 2.4                      | 2.4                      | 2.4                      | 2.4                      | 2.4                      | 2.3                      |      |          |                  |        |     |                             |
| /g. Stride Length [m] | 6.2                      | 7.5                      | 7.6                      | 7.7                      | 7.6                      | 7.5                      | 7.4                      |      |          |                  |        |     |                             |
| 2 - 50.5 4 - 6 - 8 -  |                          | 4                        |                          | 3                        |                          | 4                        |                          | 4    |          | 3                |        | 3   | - 60<br>- 40<br>- 20<br>- 0 |
| 1200m                 | 1100m                    | 1000m                    | 900m                     | 800m                     | 700m                     | 600m                     | 500m                     | 400m | 300m     | 200m             | 100m   | 0m  |                             |
| 2.5                   | .3                       | 7.5                      |                          | 7.6                      |                          | 7.7                      | 1                        | 7.6  |          | 7.5              |        | 7.4 | - :<br>- :                  |

Report Created: Sat 5 November 2022 16:31 GMT+10

[] Ranking at each section and finish

-:--- No data available at this section

NA No data available