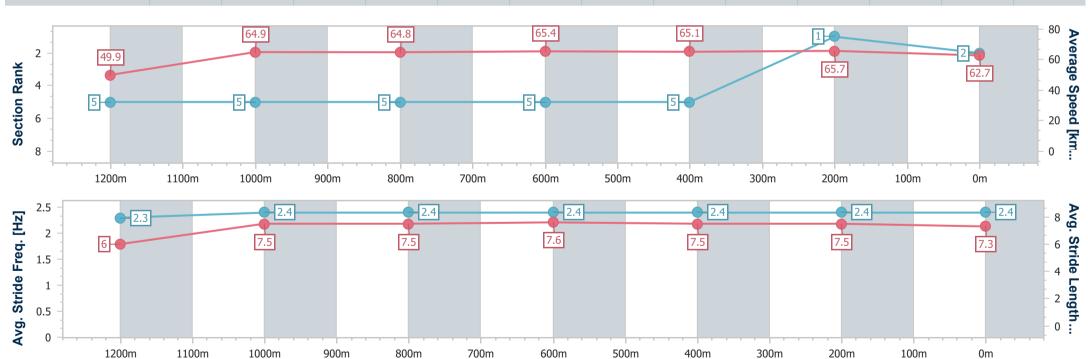

Race 6: TRADELINK: ALL CISTERNS GO OPEN Handicap - 1350m

05 November 2022 - 16:16

Track Rating: Good 4, Weather: Scattered Clouds, Rail Position: + 2m 1800m-350m; True Remainder

| Section                | Overall                  | 1200m                    | 1000m                    | 800m                     | 600m                     | 400m                     | 200m                     |
|------------------------|--------------------------|--------------------------|--------------------------|--------------------------|--------------------------|--------------------------|--------------------------|
| Section Times          | 1:17.69 [2]<br>(0:10.84) | 1:06.85 [5]<br>(0:11.10) | 0:55.75 [5]<br>(0:11.17) | 0:44.58 [5]<br>(0:11.05) | 0:33.53 [5]<br>(0:11.09) | 0:22.44 [5]<br>(0:10.98) | 0:11.46 [1]<br>(0:11.46) |
| Average Speed [km/h]   | 49.9                     | 64.9                     | 64.8                     | 65.4                     | 65.1                     | 65.7                     | 62.7                     |
| Top Speed [km/h]       | 62.3                     | 66.3                     | 66.9                     | 67.8                     | 67.1                     | 66.6                     | 65.6                     |
| Avg. Dist. to Rail [m] | 3.7                      | 2.1                      | 1.4                      | 0.5                      | 0.8                      | 1.8                      | 4.7                      |
| Avg. Stride Freq. [Hz] | 2.3                      | 2.4                      | 2.4                      | 2.4                      | 2.4                      | 2.4                      | 2.4                      |
| Avg. Stride Length [m] | 6.0                      | 7.5                      | 7.5                      | 7.6                      | 7.5                      | 7.5                      | 7.3                      |

Report Created: Sat 5 November 2022 16:31 GMT+10

[] Ranking at each section and finish

-:--- No data available at this section

NA No data available

Page 4/8

| Horse/Jockey Name              | Lord Markel       |
|--------------------------------|-------------------|
| Final Rank                     | 3                 |
| Fastest Section Time (Section) | 0:10.69 (Overall) |
| Top Speed [km/h] (Section)     | 66.9 (1000m)      |
| Race State                     | Finished          |