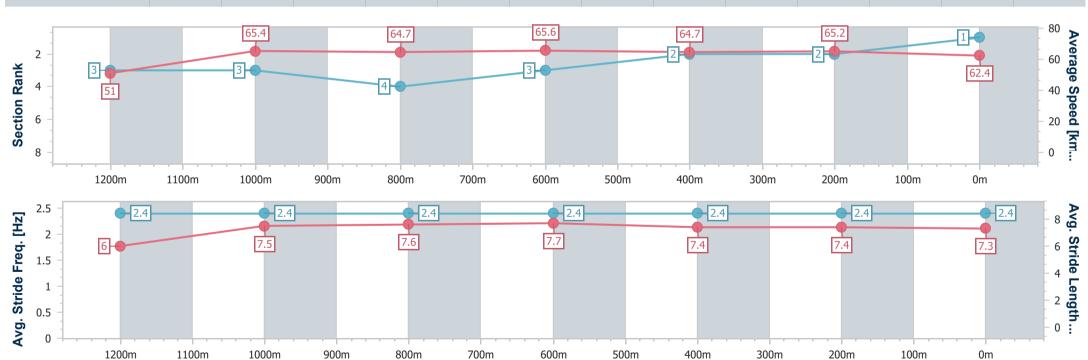

Race 6: TRADELINK: ALL CISTERNS GO OPEN Handicap - 1350m

05 November 2022 - 16:16

Track Rating: Good 4, Weather: Scattered Clouds, Rail Position: + 2m 1800m-350m; True Remainder

| Section                | Overall                  | 1200m                    | 1000m                    | 800m                     | 600m                     | 400m                     | 200m                     |
|------------------------|--------------------------|--------------------------|--------------------------|--------------------------|--------------------------|--------------------------|--------------------------|
| Section Times          | 1:17.66 [1]<br>(0:10.59) | 1:07.07 [3]<br>(0:11.02) | 0:56.05 [3]<br>(0:11.25) | 0:44.80 [4]<br>(0:11.00) | 0:33.80 [3]<br>(0:11.20) | 0:22.60 [2]<br>(0:11.08) | 0:11.52 [2]<br>(0:11.52) |
| Average Speed [km/h]   | 51.0                     | 65.4                     | 64.7                     | 65.6                     | 64.7                     | 65.2                     | 62.4                     |
| Top Speed [km/h]       | 64.7                     | 66.5                     | 66.8                     | 66.8                     | 66.2                     | 66.3                     | 65.1                     |
| Avg. Dist. to Rail [m] | 4.7                      | 2.3                      | 1.8                      | 0.7                      | 1.4                      | 2.2                      | 4.4                      |
| Avg. Stride Freq. [Hz] | 2.4                      | 2.4                      | 2.4                      | 2.4                      | 2.4                      | 2.4                      | 2.4                      |
| Avg. Stride Length [m] | 6.0                      | 7.5                      | 7.6                      | 7.7                      | 7.4                      | 7.4                      | 7.3                      |

Report Created: Sat 5 November 2022 16:31 GMT+10

[] Ranking at each section and finish

-:--- No data available at this section

NA No data available

Page 3/8

| Horse/Jockey Name              | See It Thru       |
|--------------------------------|-------------------|
| Final Rank                     | 2                 |
| Fastest Section Time (Section) | 0:10.84 (Overall) |
| Top Speed [km/h] (Section)     | 67.8 (800m)       |
| Race State                     | Finished          |