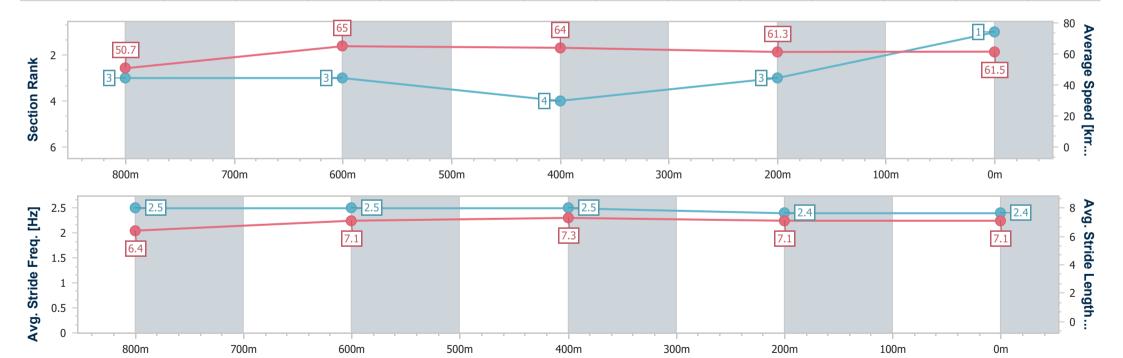

## Toowoomba QLD Professional

Race 7: SELECTED SEEDS Class 3 Handicap - 1000m

05 November 2022 - 21:04

Track Rating: Good 4, Weather: , Rail Position: True Entire Course.

| Section                | Overall                  | 800m                     | 600m                     | 400m                     | 200m                     |
|------------------------|--------------------------|--------------------------|--------------------------|--------------------------|--------------------------|
| Section Times          | 0:59.70 [1]<br>(0:14.21) | 0:45.49 [3]<br>(0:10.97) | 0:34.52 [3]<br>(0:10.97) | 0:23.55 [4]<br>(0:11.87) | 0:11.68 [3]<br>(0:11.68) |
| Average Speed [km/h]   | 50.7                     | 65.0                     | 64.0                     | 61.3                     | 61.5                     |
| Top Speed [km/h]       | 67.0                     | 67.0                     | 65.2                     | 63.9                     | 62.8                     |
| Avg. Dist. to Rail [m] | 2.6                      | 2.7                      | 5.0                      | 4.2                      | 5.5                      |
| Avg. Stride Freq. [Hz] | 2.5                      | 2.5                      | 2.5                      | 2.4                      | 2.4                      |
| Avg. Stride Length [m] | 6.4                      | 7.1                      | 7.3                      | 7.1                      | 7.1                      |