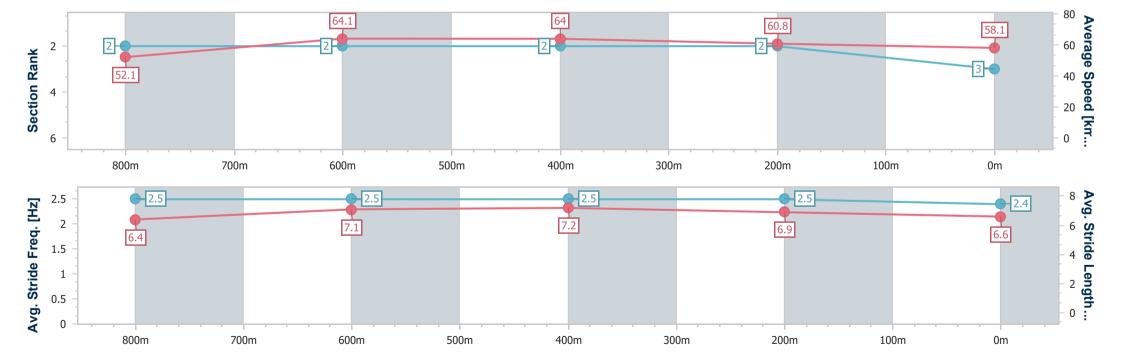

## Toowoomba QLD Professional

Race 7: SELECTED SEEDS Class 3 Handicap - 1000m

05 November 2022 - 21:04

Track Rating: Good 4, Weather: , Rail Position: True Entire Course.

| Section                | Overall                  | 800m                     | 600m                     | 400m                     | 200m                     |
|------------------------|--------------------------|--------------------------|--------------------------|--------------------------|--------------------------|
| Section Times          | 1:00.14 [3]<br>(0:13.84) | 0:46.30 [2]<br>(0:11.13) | 0:35.17 [2]<br>(0:10.97) | 0:24.20 [2]<br>(0:11.83) | 0:12.37 [2]<br>(0:12.37) |
| Average Speed [km/h]   | 52.1                     | 64.1                     | 64.0                     | 60.8                     | 58.1                     |
| Top Speed [km/h]       | 66.4                     | 66.4                     | 66.5                     | 66.3                     | 59.8                     |
| Avg. Dist. to Rail [m] | 2.6                      | 2.8                      | 4.6                      | 3.6                      | 6.4                      |
| Avg. Stride Freq. [Hz] | 2.5                      | 2.5                      | 2.5                      | 2.5                      | 2.4                      |
| Avg. Stride Length [m] | 6.4                      | 7.1                      | 7.2                      | 6.9                      | 6.6                      |