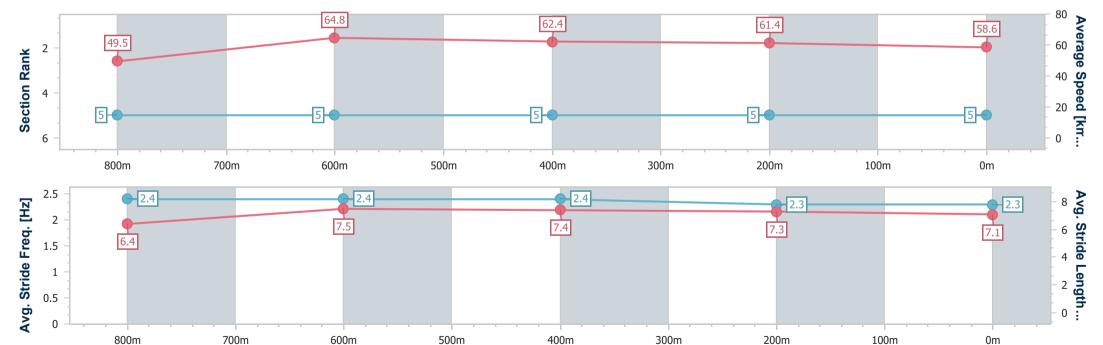

# Horse/Jockey Name Final Rank 5 Fastest Section Time (Section) Top Speed [km/h] (Section) Race State Shock And Awe 5 66.0 (800m) Finished

## Toowoomba QLD Professional

Race 7: SELECTED SEEDS Class 3 Handicap - 1000m

05 November 2022 - 21:04

Track Rating: Good 4, Weather: , Rail Position: True Entire Course.

| o                      |                          | 000                      |                          | 400                      | 000                      |
|------------------------|--------------------------|--------------------------|--------------------------|--------------------------|--------------------------|
| Section                | Overall                  | 800m                     | 600m                     | 400m                     | 200m                     |
| Section Times          | 1:00.46 [5]<br>(0:14.61) | 0:45.85 [5]<br>(0:10.95) | 0:34.90 [5]<br>(0:11.10) | 0:23.80 [5]<br>(0:11.54) | 0:12.26 [5]<br>(0:12.26) |
| Average Speed [km/h]   | 49.5                     | 64.8                     | 62.4                     | 61.4                     | 58.6                     |
| Top Speed [km/h]       | 65.4                     | 66.0                     | 65.8                     | 64.4                     | 61.0                     |
| Avg. Dist. to Rail [m] | 4.4                      | 4.7                      | 7.2                      | 3.6                      | 0.9                      |
| Avg. Stride Freq. [Hz] | 2.4                      | 2.4                      | 2.4                      | 2.3                      | 2.3                      |
| Avg. Stride Length [m] | 6.4                      | 7.5                      | 7.4                      | 7.3                      | 7.1                      |

Report Created: Sat 5 November 2022 21:35 GMT+10

[] Ranking at each section and finish

-:--- No data available at this section

NA No data available

Page 6/6