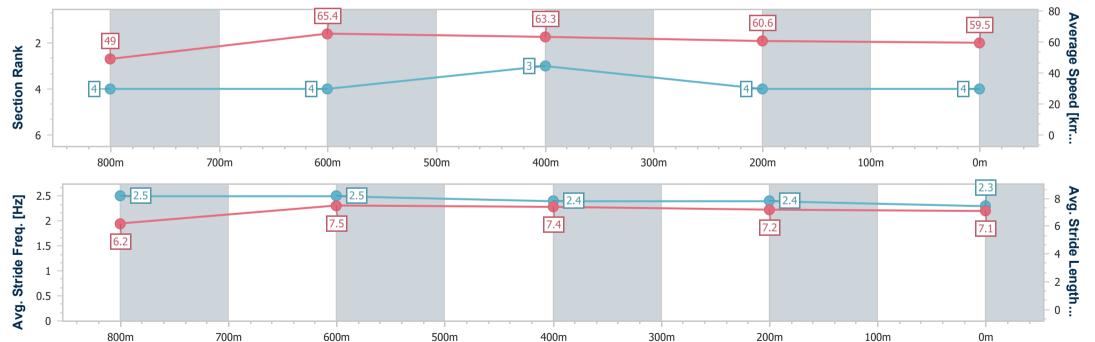

# Horse/Jockey Name Final Rank 5 Fastest Section Time (Section) Top Speed [km/h] (Section) Race State Shock And Awe 5 66.0 (800m) Finished

## Toowoomba QLD Professional

Race 7: SELECTED SEEDS Class 3 Handicap - 1000m

05 November 2022 - 21:04

Track Rating: Good 4, Weather: , Rail Position: True Entire Course.

| o                      |                          | 000                      |                          | 400                      | 000                      |
|------------------------|--------------------------|--------------------------|--------------------------|--------------------------|--------------------------|
| Section                | Overall                  | 800m                     | 600m                     | 400m                     | 200m                     |
| Section Times          | 1:00.46 [5]<br>(0:14.61) | 0:45.85 [5]<br>(0:10.95) | 0:34.90 [5]<br>(0:11.10) | 0:23.80 [5]<br>(0:11.54) | 0:12.26 [5]<br>(0:12.26) |
| Average Speed [km/h]   | 49.5                     | 64.8                     | 62.4                     | 61.4                     | 58.6                     |
| Top Speed [km/h]       | 65.4                     | 66.0                     | 65.8                     | 64.4                     | 61.0                     |
| Avg. Dist. to Rail [m] | 4.4                      | 4.7                      | 7.2                      | 3.6                      | 0.9                      |
| Avg. Stride Freq. [Hz] | 2.4                      | 2.4                      | 2.4                      | 2.3                      | 2.3                      |
| Avg. Stride Length [m] | 6.4                      | 7.5                      | 7.4                      | 7.3                      | 7.1                      |

Report Created: Sat 5 November 2022 21:35 GMT+10

[] Ranking at each section and finish

-:--- No data available at this section

NA No data available

Page 6/6