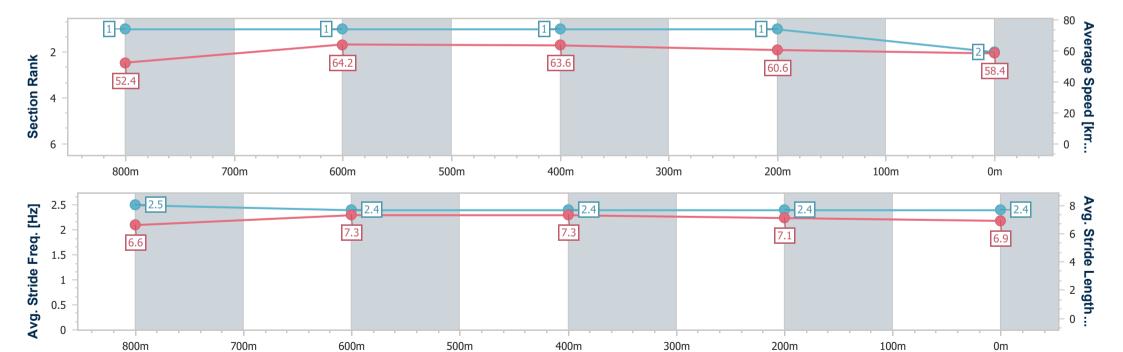

## Toowoomba QLD Professional

Race 7: SELECTED SEEDS Class 3 Handicap - 1000m

05 November 2022 - 21:04

Track Rating: Good 4, Weather: , Rail Position: True Entire Course.

| Section                | Overall                  | 800m                     | 600m                     | 400m                     | 200m                     |
|------------------------|--------------------------|--------------------------|--------------------------|--------------------------|--------------------------|
| Section Times          | 0:59.96 [2]<br>(0:13.70) | 0:46.26 [1]<br>(0:11.02) | 0:35.24 [1]<br>(0:11.02) | 0:24.22 [1]<br>(0:11.89) | 0:12.33 [1]<br>(0:12.33) |
| Average Speed [km/h]   | 52.4                     | 64.2                     | 63.6                     | 60.6                     | 58.4                     |
| Top Speed [km/h]       | 66.5                     | 65.5                     | 65.3                     | 63.1                     | 61.1                     |
| Avg. Dist. to Rail [m] | 2.6                      | 4.7                      | 5.4                      | 3.4                      | 3.6                      |
| Avg. Stride Freq. [Hz] | 2.5                      | 2.4                      | 2.4                      | 2.4                      | 2.4                      |
| Avg. Stride Length [m] | 6.6                      | 7.3                      | 7.3                      | 7.1                      | 6.9                      |