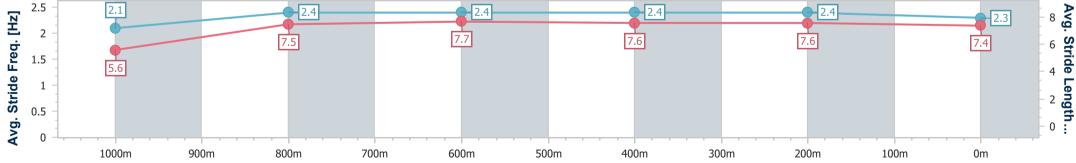

| Section                | Overall                  | 1000m                    | 800m                     | 600m                     | 400m                     | 200m                     |  |  |  |  |
|------------------------|--------------------------|--------------------------|--------------------------|--------------------------|--------------------------|--------------------------|--|--|--|--|
| Section Times          | 1:04.64 [6]<br>(0:08.89) | 0:55.75 [8]<br>(0:11.20) | 0:44.55 [7]<br>(0:11.01) | 0:33.54 [7]<br>(0:10.93) | 0:22.61 [7]<br>(0:10.90) | 0:11.71 [7]<br>(0:11.71) |  |  |  |  |
| Average Speed [km/h]   | 40.5                     | 63.8                     | 65.3                     | 65.5                     | 66.2                     | 61.5                     |  |  |  |  |
| Top Speed [km/h]       | 60.3                     | 68.0                     | 67.7                     | 67.5                     | 68.2                     | 65.3                     |  |  |  |  |
| Avg. Dist. to Rail [m] | 3.8                      | 1.5                      | 0.3                      | 0.7                      | 3.7                      | 5.3                      |  |  |  |  |
| Avg. Stride Freq. [Hz] | 2.2                      | 2.4                      | 2.4                      | 2.4                      | 2.4                      | 2.3                      |  |  |  |  |
| Avg. Stride Length [m] | 5.3                      | 7.4                      | 7.5                      | 7.5                      | 7.5                      | 7.3                      |  |  |  |  |