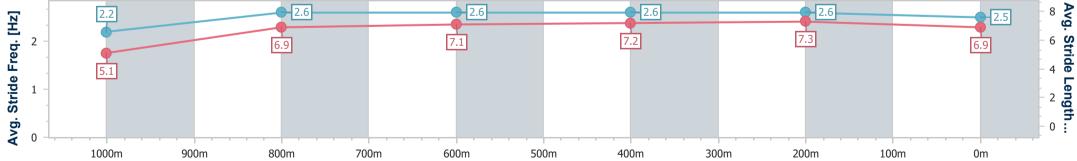

Race 6: ABC QUALITY PRODUCTS & SERVICES Fillies and Mares Class 3 Plate - 1100m 03 December 2022 - 15:29

Track Rating: Good 4, Weather: Overcast, Rail Position: +2m 950-350m C/way

| Section                | Overall                  | 1000m                    | 800m                     | 600m                     | 400m                     | 200m                     |  |  |  |  |
|------------------------|--------------------------|--------------------------|--------------------------|--------------------------|--------------------------|--------------------------|--|--|--|--|
| Section Times          | 1:03.89 [4]<br>(0:08.69) | 0:55.20 [6]<br>(0:11.12) | 0:44.08 [5]<br>(0:10.90) | 0:33.18 [5]<br>(0:10.91) | 0:22.27 [5]<br>(0:10.78) | 0:11.49 [4]<br>(0:11.49) |  |  |  |  |
| Average Speed [km/h]   | 41.5                     | 64.7                     | 66.0                     | 66.3                     | 67.1                     | 62.6                     |  |  |  |  |
| Top Speed [km/h]       | 60.9                     | 66.7                     | 66.7                     | 67.5                     | 67.7                     | 67.2                     |  |  |  |  |
| Avg. Dist. to Rail [m] | 5.6                      | 0.6                      | 0.5                      | 0.8                      | 5.0                      | 8.6                      |  |  |  |  |
| Avg. Stride Freq. [Hz] | 2.2                      | 2.6                      | 2.6                      | 2.6                      | 2.6                      | 2.5                      |  |  |  |  |
| Avg. Stride Length [m] | 5.1                      | 6.9                      | 7.1                      | 7.2                      | 7.3                      | 6.9                      |  |  |  |  |