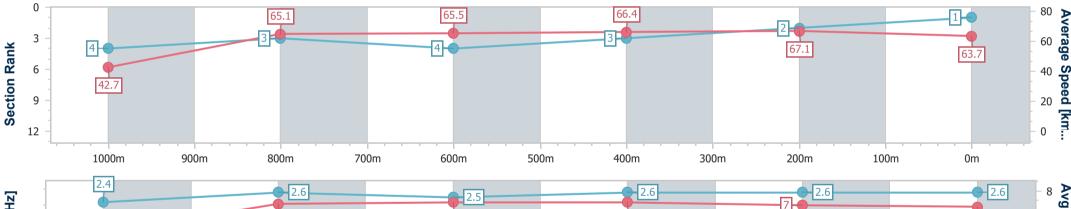

Race 6: ABC QUALITY PRODUCTS & SERVICES Fillies and Mares Class 3 Plate - 1100m 03 December 2022 - 15:29

Track Rating: Good 4, Weather: Overcast, Rail Position: +2m 950-350m C/way

| Section                | Overall                  | 1000m                    | 800m                     | 600m                     | 400m                     | 200m                     |  |  |  |  |
|------------------------|--------------------------|--------------------------|--------------------------|--------------------------|--------------------------|--------------------------|--|--|--|--|
| Section Times          | 1:03.42 [1]<br>(0:08.44) | 0:54.98 [4]<br>(0:11.00) | 0:43.98 [3]<br>(0:11.04) | 0:32.94 [4]<br>(0:10.90) | 0:22.04 [3]<br>(0:10.75) | 0:11.29 [2]<br>(0:11.29) |  |  |  |  |
| Average Speed [km/h]   | 42.7                     | 65.1                     | 65.5                     | 66.4                     | 67.1                     | 63.7                     |  |  |  |  |
| Top Speed [km/h]       | 61.5                     | 68.6                     | 66.9                     | 68.3                     | 68.5                     | 67.3                     |  |  |  |  |
| Avg. Dist. to Rail [m] | 2.4                      | 1.0                      | 1.6                      | 1.0                      | 4.1                      | 6.5                      |  |  |  |  |
| Avg. Stride Freq. [Hz] | 2.4                      | 2.6                      | 2.5                      | 2.6                      | 2.6                      | 2.6                      |  |  |  |  |
| Avg. Stride Length [m] | 5.1                      | 7.1                      | 7.2                      | 7.2                      | 7.0                      | 6.9                      |  |  |  |  |