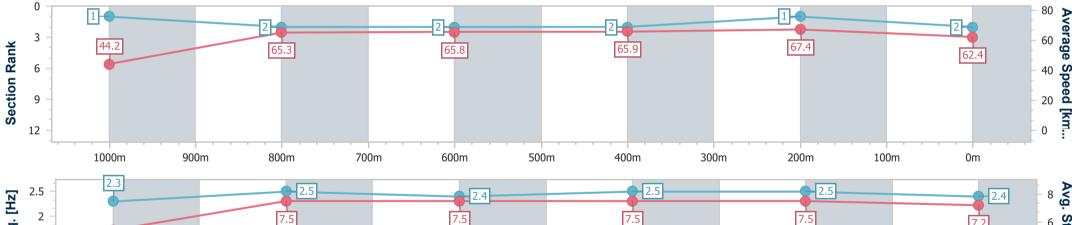

(1)

| Section                | Overall                  | 1000m                    | 800m                     | 600m                     | 400m                     | 200m                     |  |  |  |  |
|------------------------|--------------------------|--------------------------|--------------------------|--------------------------|--------------------------|--------------------------|--|--|--|--|
| Section Times          | 1:03.50 [2]<br>(0:08.18) | 0:55.32 [1]<br>(0:11.07) | 0:44.25 [2]<br>(0:11.02) | 0:33.23 [2]<br>(0:10.98) | 0:22.25 [2]<br>(0:10.71) | 0:11.54 [1]<br>(0:11.54) |  |  |  |  |
| Average Speed [km/h]   | 44.2                     | 65.3                     | 65.8                     | 65.9                     | 67.4                     | 62.4                     |  |  |  |  |
| Top Speed [km/h]       | 63.2                     | 66.5                     | 67.3                     | 67.6                     | 68.8                     | 66.0                     |  |  |  |  |
| Avg. Dist. to Rail [m] | 7.1                      | 0.7                      | 1.6                      | 1.4                      | 3.9                      | 6.8                      |  |  |  |  |
| Avg. Stride Freq. [Hz] | 2.3                      | 2.5                      | 2.4                      | 2.5                      | 2.5                      | 2.4                      |  |  |  |  |
| Avg. Stride Length [m] | 5.4                      | 7.5                      | 7.5                      | 7.5                      | 7.5                      | 7.2                      |  |  |  |  |