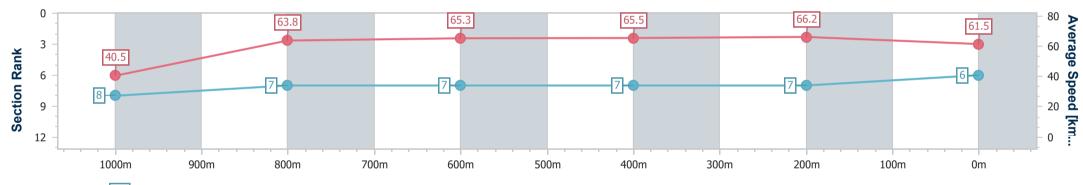

| Section                | Overall                  | 1000m                    | 800m                     | 600m                     | 400m                     | 200m                     |  |  |  |  |
|------------------------|--------------------------|--------------------------|--------------------------|--------------------------|--------------------------|--------------------------|--|--|--|--|
| Section Times          | 1:04.68 [7]<br>(0:08.25) | 0:56.43 [2]<br>(0:10.90) | 0:45.53 [1]<br>(0:10.91) | 0:34.62 [1]<br>(0:10.99) | 0:23.63 [1]<br>(0:11.24) | 0:12.39 [3]<br>(0:12.39) |  |  |  |  |
| Average Speed [km/h]   | 43.8                     | 65.7                     | 65.9                     | 65.2                     | 64.0                     | 58.1                     |  |  |  |  |
| Top Speed [km/h]       | 64.4                     | 67.1                     | 67.5                     | 67.8                     | 66.8                     | 61.9                     |  |  |  |  |
| Avg. Dist. to Rail [m] | 3.6                      | 1.0                      | 0.4                      | 0.9                      | 1.6                      | 2.5                      |  |  |  |  |
| Avg. Stride Freq. [Hz] | 2.2                      | 2.4                      | 2.4                      | 2.4                      | 2.4                      | 2.2                      |  |  |  |  |
| Avg. Stride Length [m] | 5.5                      | 7.6                      | 7.7                      | 7.5                      | 7.5                      | 7.3                      |  |  |  |  |