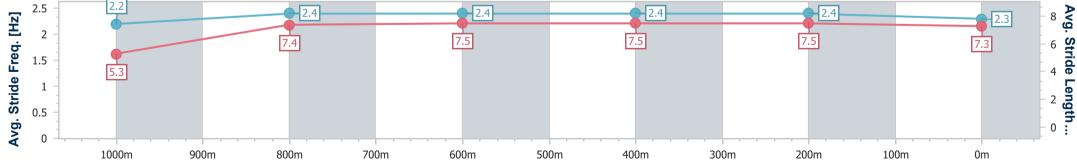

| Section                | Overall                  | 1000m                    | 800m                     | 600m                     | 400m                     | 200m                     |  |  |  |  |
|------------------------|--------------------------|--------------------------|--------------------------|--------------------------|--------------------------|--------------------------|--|--|--|--|
| Section Times          | 1:04.68 [7]<br>(0:08.25) | 0:56.43 [2]<br>(0:10.90) | 0:45.53 [1]<br>(0:10.91) | 0:34.62 [1]<br>(0:10.99) | 0:23.63 [1]<br>(0:11.24) | 0:12.39 [3]<br>(0:12.39) |  |  |  |  |
| Average Speed [km/h]   | 43.8                     | 65.7                     | 65.9                     | 65.2                     | 64.0                     | 58.1                     |  |  |  |  |
| Top Speed [km/h]       | 64.4                     | 67.1                     | 67.5                     | 67.8                     | 66.8                     | 61.9                     |  |  |  |  |
| Avg. Dist. to Rail [m] | 3.6                      | 1.0                      | 0.4                      | 0.9                      | 1.6                      | 2.5                      |  |  |  |  |
| Avg. Stride Freq. [Hz] | 2.2                      | 2.4                      | 2.4                      | 2.4                      | 2.4                      | 2.2                      |  |  |  |  |
| Avg. Stride Length [m] | 5.5                      | 7.6                      | 7.7                      | 7.5                      | 7.5                      | 7.3                      |  |  |  |  |