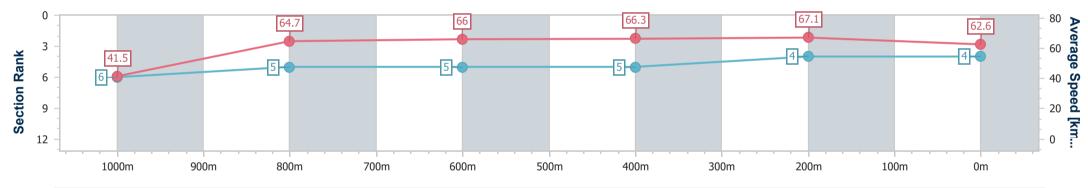

Race 6: ABC QUALITY PRODUCTS & SERVICES Fillies and Mares Class 3 Plate - 1100m 03 December 2022 - 15:29

Track Rating: Good 4, Weather: Overcast, Rail Position: +2m 950-350m C/way

| Section                | Overall                  | 1000m                    | 800m                     | 600m                     | 400m                     | 200m                     |  |  |  |  |
|------------------------|--------------------------|--------------------------|--------------------------|--------------------------|--------------------------|--------------------------|--|--|--|--|
| Section Times          | 1:03.89 [4]<br>(0:08.69) | 0:55.20 [6]<br>(0:11.12) | 0:44.08 [5]<br>(0:10.90) | 0:33.18 [5]<br>(0:10.91) | 0:22.27 [5]<br>(0:10.78) | 0:11.49 [4]<br>(0:11.49) |  |  |  |  |
| Average Speed [km/h]   | 41.5                     | 64.7                     | 66.0                     | 66.3                     | 67.1                     | 62.6                     |  |  |  |  |
| Top Speed [km/h]       | 60.9                     | 66.7                     | 66.7                     | 67.5                     | 67.7                     | 67.2                     |  |  |  |  |
| Avg. Dist. to Rail [m] | 5.6                      | 0.6                      | 0.5                      | 0.8                      | 5.0                      | 8.6                      |  |  |  |  |
| Avg. Stride Freq. [Hz] | 2.2                      | 2.6                      | 2.6                      | 2.6                      | 2.6                      | 2.5                      |  |  |  |  |
| Avg. Stride Length [m] | 5.1                      | 6.9                      | 7.1                      | 7.2                      | 7.3                      | 6.9                      |  |  |  |  |