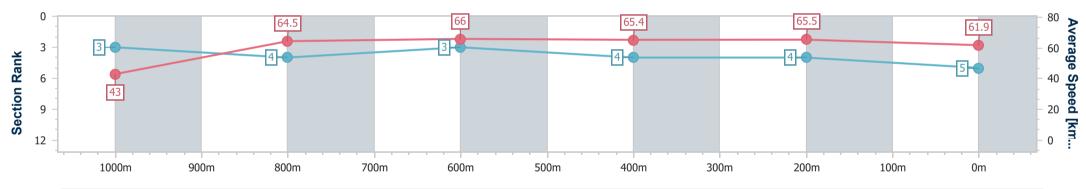

| Section                | Overall                  | 1000m                    | 800m                     | 600m                     | 400m                     | 200m                     |  |  |  |  |
|------------------------|--------------------------|--------------------------|--------------------------|--------------------------|--------------------------|--------------------------|--|--|--|--|
| Section Times          | 1:04.64 [6]<br>(0:08.89) | 0:55.75 [8]<br>(0:11.20) | 0:44.55 [7]<br>(0:11.01) | 0:33.54 [7]<br>(0:10.93) | 0:22.61 [7]<br>(0:10.90) | 0:11.71 [7]<br>(0:11.71) |  |  |  |  |
| Average Speed [km/h]   | 40.5                     | 63.8                     | 65.3                     | 65.5                     | 66.2                     | 61.5                     |  |  |  |  |
| Top Speed [km/h]       | 60.3                     | 68.0                     | 67.7                     | 67.5                     | 68.2                     | 65.3                     |  |  |  |  |
| Avg. Dist. to Rail [m] | 3.8                      | 1.5                      | 0.3                      | 0.7                      | 3.7                      | 5.3                      |  |  |  |  |
| Avg. Stride Freq. [Hz] | 2.2                      | 2.4                      | 2.4                      | 2.4                      | 2.4                      | 2.3                      |  |  |  |  |
| Avg. Stride Length [m] | 5.3                      | 7.4                      | 7.5                      | 7.5                      | 7.5                      | 7.3                      |  |  |  |  |