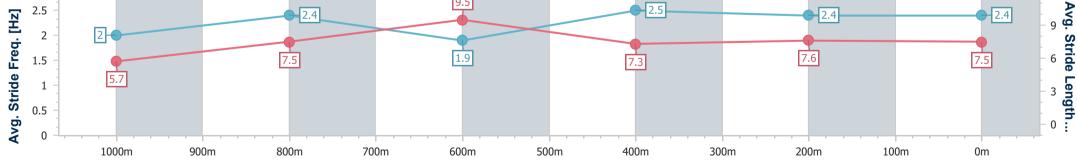

| Section                | Overall                  | 1000m                    | 800m                     | 600m                     | 400m                     | 200m                     |  |  |  |
|------------------------|--------------------------|--------------------------|--------------------------|--------------------------|--------------------------|--------------------------|--|--|--|
| Section Times          | 1:03.80 [3]<br>(0:08.63) | 0:55.17 [5]<br>(0:11.25) | 0:43.92 [6]<br>(0:10.94) | 0:32.98 [6]<br>(0:10.86) | 0:22.12 [6]<br>(0:10.87) | 0:11.25 [6]<br>(0:11.25) |  |  |  |
| Average Speed [km/h]   | 41.9                     | 64.1                     | 65.4                     | 65.4                     | 66.1                     | 64.1                     |  |  |  |
| Top Speed [km/h]       | 61.9                     | 66.9                     | 66.5                     | 67.1                     | 67.8                     | 66.3                     |  |  |  |
| Avg. Dist. to Rail [m] | 5.4                      | 0.4                      | 1.1                      | 2.6                      | 2.8                      | 5.9                      |  |  |  |
| Avg. Stride Freq. [Hz] | 2.0                      | 2.4                      | 1.9                      | 2.5                      | 2.4                      | 2.4                      |  |  |  |
| Avg. Stride Length [m] | 5.7                      | 7.5                      | 9.5                      | 7.3                      | 7.6                      | 7.5                      |  |  |  |