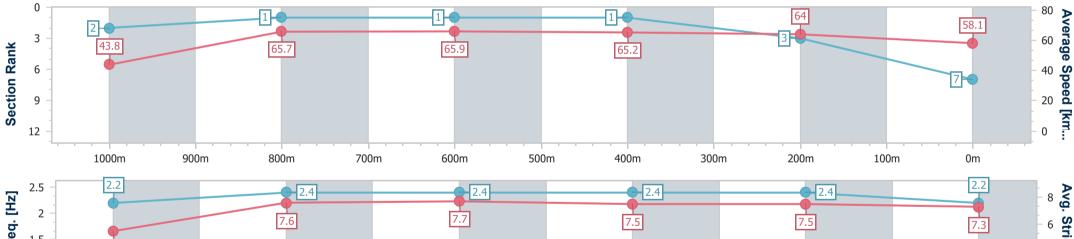

| Section                | Overall                  | 1000m                    | 800m                     | 600m                     | 400m                     | 200m                     |  |  |  |  |
|------------------------|--------------------------|--------------------------|--------------------------|--------------------------|--------------------------|--------------------------|--|--|--|--|
| Section Times          | 1:04.68 [7]<br>(0:08.25) | 0:56.43 [2]<br>(0:10.90) | 0:45.53 [1]<br>(0:10.91) | 0:34.62 [1]<br>(0:10.99) | 0:23.63 [1]<br>(0:11.24) | 0:12.39 [3]<br>(0:12.39) |  |  |  |  |
| Average Speed [km/h]   | 43.8                     | 65.7                     | 65.9                     | 65.2                     | 64.0                     | 58.1                     |  |  |  |  |
| Top Speed [km/h]       | 64.4                     | 67.1                     | 67.5                     | 67.8                     | 66.8                     | 61.9                     |  |  |  |  |
| Avg. Dist. to Rail [m] | 3.6                      | 1.0                      | 0.4                      | 0.9                      | 1.6                      | 2.5                      |  |  |  |  |
| Avg. Stride Freq. [Hz] | 2.2                      | 2.4                      | 2.4                      | 2.4                      | 2.4                      | 2.2                      |  |  |  |  |
| Avg. Stride Length [m] | 5.5                      | 7.6                      | 7.7                      | 7.5                      | 7.5                      | 7.3                      |  |  |  |  |