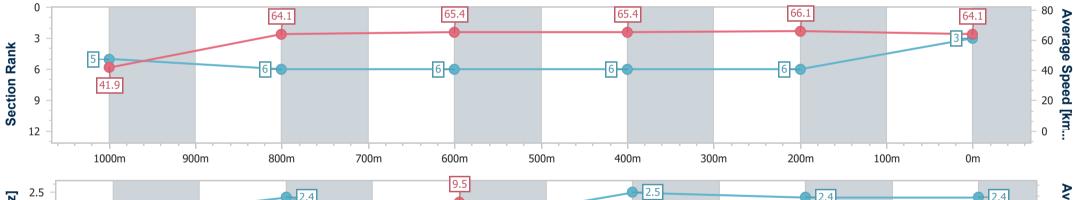

| Section                | Overall                  | 1000m                    | 800m                     | 600m                     | 400m                     | 200m                     |  |  |  |
|------------------------|--------------------------|--------------------------|--------------------------|--------------------------|--------------------------|--------------------------|--|--|--|
| Section Times          | 1:03.80 [3]<br>(0:08.63) | 0:55.17 [5]<br>(0:11.25) | 0:43.92 [6]<br>(0:10.94) | 0:32.98 [6]<br>(0:10.86) | 0:22.12 [6]<br>(0:10.87) | 0:11.25 [6]<br>(0:11.25) |  |  |  |
| Average Speed [km/h]   | 41.9                     | 64.1                     | 65.4                     | 65.4                     | 66.1                     | 64.1                     |  |  |  |
| Top Speed [km/h]       | 61.9                     | 66.9                     | 66.5                     | 67.1                     | 67.8                     | 66.3                     |  |  |  |
| Avg. Dist. to Rail [m] | 5.4                      | 0.4                      | 1.1                      | 2.6                      | 2.8                      | 5.9                      |  |  |  |
| Avg. Stride Freq. [Hz] | 2.0                      | 2.4                      | 1.9                      | 2.5                      | 2.4                      | 2.4                      |  |  |  |
| Avg. Stride Length [m] | 5.7                      | 7.5                      | 9.5                      | 7.3                      | 7.6                      | 7.5                      |  |  |  |