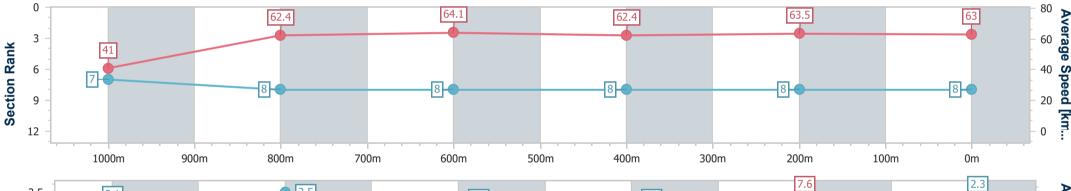

Race 6: ABC QUALITY PRODUCTS & SERVICES Fillies and Mares Class 3 Plate - 1100m 03 December 2022 - 15:29

Track Rating: Good 4, Weather: Overcast, Rail Position: +2m 950-350m C/way

| Section                | Overall                  | 1000m                    | 800m                     | 600m                     | 400m                     | 200m                     |  |  |  |  |
|------------------------|--------------------------|--------------------------|--------------------------|--------------------------|--------------------------|--------------------------|--|--|--|--|
| Section Times          | 1:05.71 [8]<br>(0:08.76) | 0:56.95 [7]<br>(0:11.43) | 0:45.52 [8]<br>(0:11.18) | 0:34.34 [8]<br>(0:11.56) | 0:22.78 [8]<br>(0:11.35) | 0:11.43 [8]<br>(0:11.43) |  |  |  |  |
| Average Speed [km/h]   | 41.0                     | 62.4                     | 64.1                     | 62.4                     | 63.5                     | 63.0                     |  |  |  |  |
| Top Speed [km/h]       | 61.8                     | 65.2                     | 66.7                     | 64.9                     | 64.7                     | 65.3                     |  |  |  |  |
| Avg. Dist. to Rail [m] | 1.8                      | 2.0                      | 0.9                      | 0.4                      | 2.4                      | 5.8                      |  |  |  |  |
| Avg. Stride Freq. [Hz] | 2.1                      | 2.5                      | 2.4                      | 2.4                      | 2.3                      | 2.3                      |  |  |  |  |
| Avg. Stride Length [m] | 5.5                      | 7.0                      | 7.4                      | 7.2                      | 7.6                      | 7.5                      |  |  |  |  |