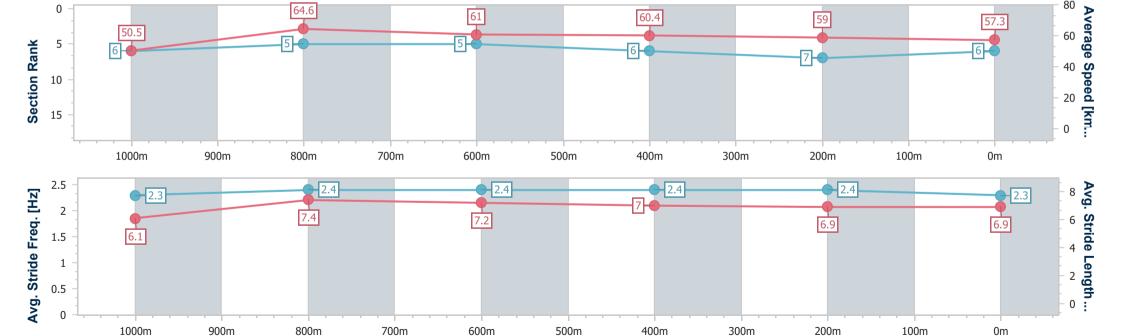

Race 6: HAPPY 50TH ANDREW WILSON Maiden Plate - 1200m

03 December 2022 - 20:16

Track Rating: Good 3, Weather: Fine, Rail Position: \*3m Entire Course

| Section                | Overall                  | 1000m                    | 800m                     | 600m                     | 400m                     | 200m                     |  |  |  |
|------------------------|--------------------------|--------------------------|--------------------------|--------------------------|--------------------------|--------------------------|--|--|--|
| Section Times          | 1:14.72 [6]<br>(0:14.28) | 1:00.44 [6]<br>(0:11.22) | 0:49.22 [5]<br>(0:11.95) | 0:37.27 [5]<br>(0:12.27) | 0:25.00 [6]<br>(0:12.44) | 0:12.56 [7]<br>(0:12.56) |  |  |  |
| Average Speed [km/h]   | 50.5                     | 64.6                     | 61.0                     | 60.4                     | 59.0                     | 57.3                     |  |  |  |
| Top Speed [km/h]       | 65.5                     | 65.9                     | 61.6                     | 61.1                     | 61.2                     | 58.1                     |  |  |  |
| Avg. Dist. to Rail [m] | 10.7                     | 2.2                      | 3.5                      | 5.3                      | 5.7                      | 5.6                      |  |  |  |
| Avg. Stride Freq. [Hz] | 2.3                      | 2.4                      | 2.4                      | 2.4                      | 2.4                      | 2.3                      |  |  |  |
| Avg. Stride Length [m] | 6.1                      | 7.4                      | 7.2                      | 7.0                      | 6.9                      | 6.9                      |  |  |  |