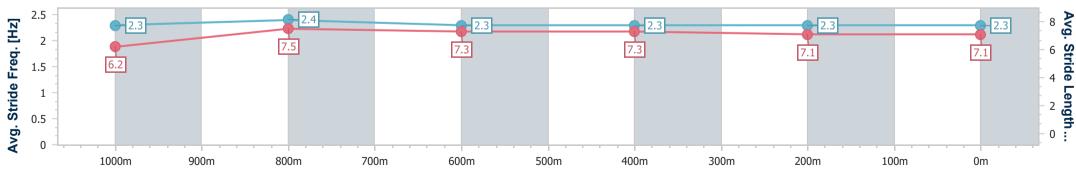

Race 6: HAPPY 50TH ANDREW WILSON Maiden Plate - 1200m

03 December 2022 - 20:16

Track Rating: Good 3, Weather: Fine, Rail Position: \*3m Entire Course

| Section                | Overall                  | 1000m                    | 800m                     | 600m                     | 400m                     | 200m                     |
|------------------------|--------------------------|--------------------------|--------------------------|--------------------------|--------------------------|--------------------------|
|                        |                          |                          |                          |                          |                          |                          |
| Section Times          | 1:14.22 [2]<br>(0:14.58) | 0:59.64 [9]<br>(0:11.35) | 0:48.29 [8]<br>(0:11.87) | 0:36.42 [8]<br>(0:12.00) | 0:24.42 [7]<br>(0:12.20) | 0:12.22 [4]<br>(0:12.22) |
| Average Speed [km/h]   | 49.4                     | 63.3                     | 60.8                     | 60.4                     | 59.3                     | 58.8                     |
| Top Speed [km/h]       | 64.9                     | 65.4                     | 61.6                     | 61.2                     | 60.3                     | 59.8                     |
| Avg. Dist. to Rail [m] | 3.1                      | 0.3                      | 0.9                      | 1.2                      | 1.3                      | 3.9                      |
| Avg. Stride Freq. [Hz] | 2.3                      | 2.4                      | 2.3                      | 2.3                      | 2.3                      | 2.3                      |
| Avg. Stride Length [m] | 6.2                      | 7.5                      | 7.3                      | 7.3                      | 7.1                      | 7.1                      |