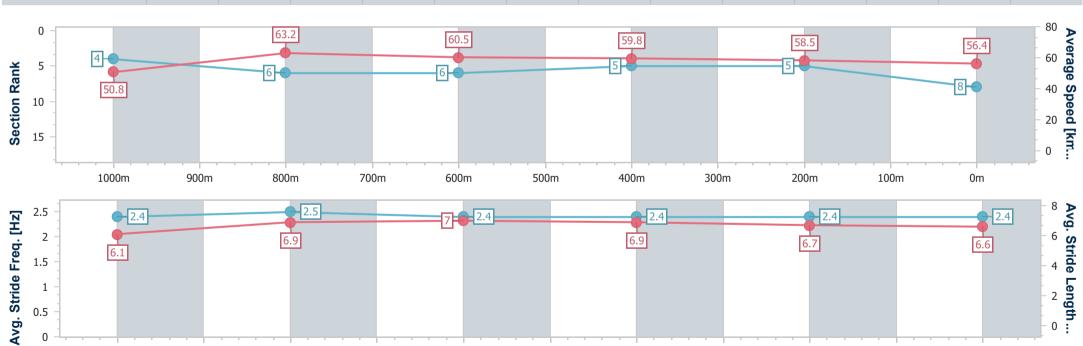

# Toowoomba QLD Professional

Race 6: HAPPY 50TH ANDREW WILSON Maiden Plate - 1200m

03 December 2022 - 20:16

Track Rating: Good 3, Weather: Fine, Rail Position: \*3m Entire

| Section                | Overall                  | 1000m                    | 800m                     | 600m                     | 400m                     | 200m                     |  |  |  |
|------------------------|--------------------------|--------------------------|--------------------------|--------------------------|--------------------------|--------------------------|--|--|--|
| Section Times          | 1:14.88 [8]<br>(0:14.20) | 1:00.68 [4]<br>(0:11.42) | 0:49.26 [6]<br>(0:11.97) | 0:37.29 [6]<br>(0:12.22) | 0:25.07 [5]<br>(0:12.33) | 0:12.74 [5]<br>(0:12.74) |  |  |  |
| Average Speed [km/h]   | 50.8                     | 63.2                     | 60.5                     | 59.8                     | 58.5                     | 56.4                     |  |  |  |
| Top Speed [km/h]       | 65.5                     | 65.7                     | 61.2                     | 60.9                     | 59.8                     | 59.1                     |  |  |  |
| Avg. Dist. to Rail [m] | 6.8                      | 1.0                      | 1.7                      | 2.8                      | 1.3                      | 2.6                      |  |  |  |
| Avg. Stride Freq. [Hz] | 2.4                      | 2.5                      | 2.4                      | 2.4                      | 2.4                      | 2.4                      |  |  |  |
| Avg. Stride Length [m] | 6.1                      | 6.9                      | 7.0                      | 6.9                      | 6.7                      | 6.6                      |  |  |  |