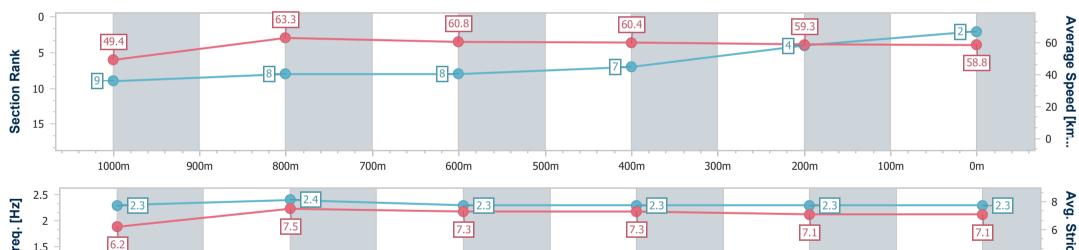

Race 6: HAPPY 50TH ANDREW WILSON Maiden Plate - 1200m

03 December 2022 - 20:16

Track Rating: Good 3, Weather: Fine, Rail Position: \*3m Entire Course

| Section                | Overall                  | 1000m                    | 800m                     | 600m                     | 400m                     | 200m                     |
|------------------------|--------------------------|--------------------------|--------------------------|--------------------------|--------------------------|--------------------------|
|                        |                          |                          |                          |                          |                          |                          |
| Section Times          | 1:14.22 [2]<br>(0:14.58) | 0:59.64 [9]<br>(0:11.35) | 0:48.29 [8]<br>(0:11.87) | 0:36.42 [8]<br>(0:12.00) | 0:24.42 [7]<br>(0:12.20) | 0:12.22 [4]<br>(0:12.22) |
| Average Speed [km/h]   | 49.4                     | 63.3                     | 60.8                     | 60.4                     | 59.3                     | 58.8                     |
| Top Speed [km/h]       | 64.9                     | 65.4                     | 61.6                     | 61.2                     | 60.3                     | 59.8                     |
| Avg. Dist. to Rail [m] | 3.1                      | 0.3                      | 0.9                      | 1.2                      | 1.3                      | 3.9                      |
| Avg. Stride Freq. [Hz] | 2.3                      | 2.4                      | 2.3                      | 2.3                      | 2.3                      | 2.3                      |
| Avg. Stride Length [m] | 6.2                      | 7.5                      | 7.3                      | 7.3                      | 7.1                      | 7.1                      |