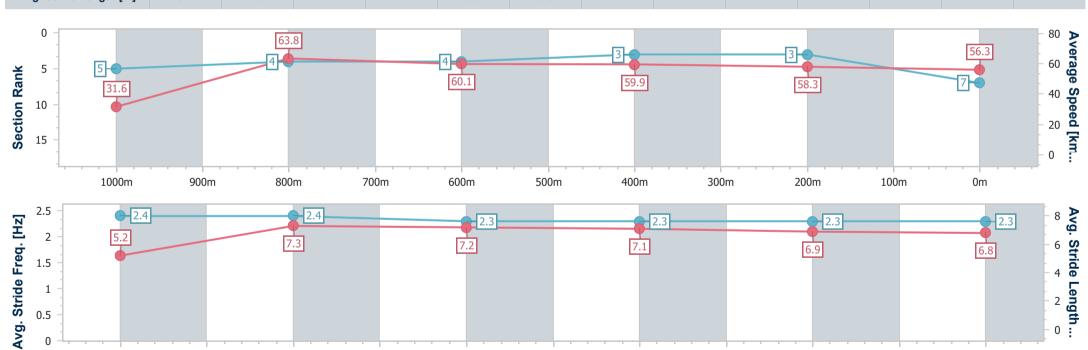

Race 6: HAPPY 50TH ANDREW WILSON Maiden Plate - 1200m

03 December 2022 - 20:16

Track Rating: Good 3, Weather: Fine, Rail Position: \*3m Entire Course

| Section                | Overall                  | 1000m                    | 800m                     | 600m                     | 400m                     | 200m                     |  |  |  |
|------------------------|--------------------------|--------------------------|--------------------------|--------------------------|--------------------------|--------------------------|--|--|--|
| Section Times          | 1:14.74 [7]<br>(0:14.31) | 1:00.43 [5]<br>(0:11.26) | 0:49.17 [4]<br>(0:11.98) | 0:37.19 [4]<br>(0:12.04) | 0:25.15 [3]<br>(0:12.41) | 0:12.74 [3]<br>(0:12.74) |  |  |  |
| Average Speed [km/h]   | 31.6                     | 63.8                     | 60.1                     | 59.9                     | 58.3                     | 56.3                     |  |  |  |
| Top Speed [km/h]       | 68.3                     | 68.2                     | 61.3                     | 60.6                     | 59.7                     | 57.3                     |  |  |  |
| Avg. Dist. to Rail [m] | 8.8                      | 0.7                      | 0.8                      | 0.5                      | 0.6                      | 0.4                      |  |  |  |
| Avg. Stride Freq. [Hz] | 2.4                      | 2.4                      | 2.3                      | 2.3                      | 2.3                      | 2.3                      |  |  |  |
| Avg. Stride Length [m] | 5.2                      | 7.3                      | 7.2                      | 7.1                      | 6.9                      | 6.8                      |  |  |  |