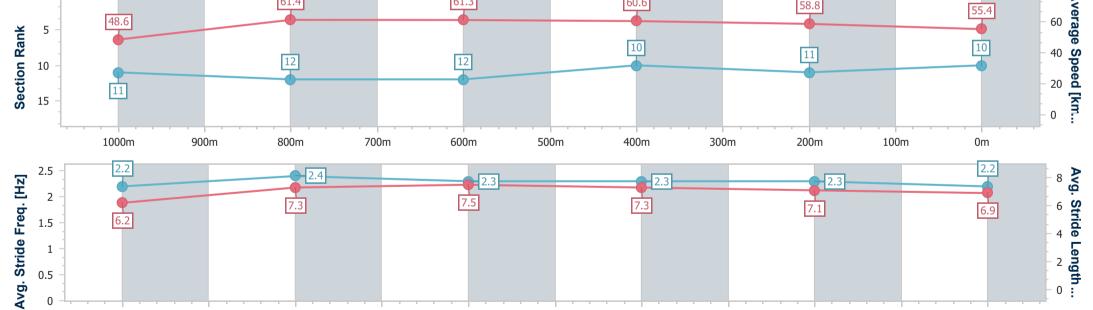

Race 6: HAPPY 50TH ANDREW WILSON Maiden Plate - 1200m

03 December 2022 - 20:16

Track Rating: Good 3, Weather: Fine, Rail Position: \*3m Entire Course

| Section                | Overall                   | 1000m                     | 800m                      | 600m                      | 400m                      | 200m                      |  |  |  |  |
|------------------------|---------------------------|---------------------------|---------------------------|---------------------------|---------------------------|---------------------------|--|--|--|--|
| Section Times          | 1:15.71 [10]<br>(0:14.81) | 1:00.90 [11]<br>(0:11.83) | 0:49.07 [12]<br>(0:11.80) | 0:37.27 [12]<br>(0:11.98) | 0:25.29 [10]<br>(0:12.32) | 0:12.97 [11]<br>(0:12.97) |  |  |  |  |
| Average Speed [km/h]   | 48.6                      | 61.4                      | 61.3                      | 60.6                      | 58.8                      | 55.4                      |  |  |  |  |
| Top Speed [km/h]       | 66.1                      | 64.6                      | 63.6                      | 61.2                      | 60.5                      | 58.9                      |  |  |  |  |
| Avg. Dist. to Rail [m] | 4.1                       | 1.7                       | 1.8                       | 1.4                       | 2.2                       | 2.1                       |  |  |  |  |
| Avg. Stride Freq. [Hz] | 2.2                       | 2.4                       | 2.3                       | 2.3                       | 2.3                       | 2.2                       |  |  |  |  |
| Avg. Stride Length [m] | 6.2                       | 7.3                       | 7.5                       | 7.3                       | 7.1                       | 6.9                       |  |  |  |  |