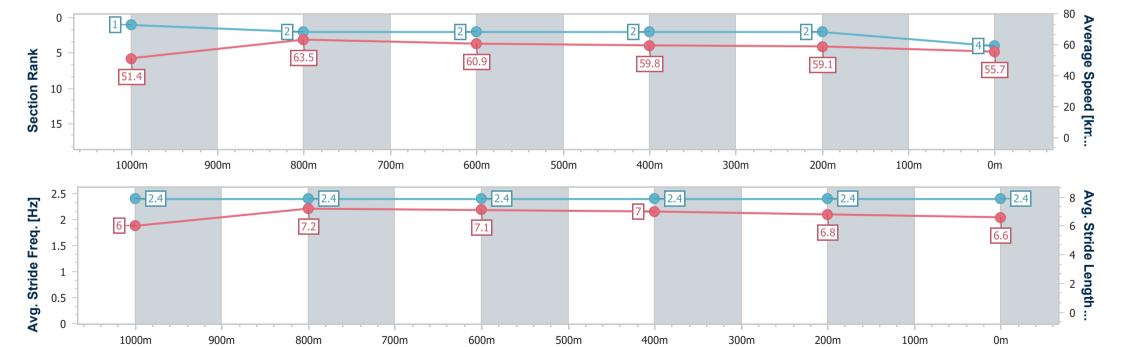

Race 6: HAPPY 50TH ANDREW WILSON Maiden Plate - 1200m

03 December 2022 - 20:16

Track Rating: Good 3, Weather: Fine, Rail Position: \*3m Entire Course

| Section                | Overall                  | 1000m                    | 800m                     | 600m                     | 400m                     | 200m                     |
|------------------------|--------------------------|--------------------------|--------------------------|--------------------------|--------------------------|--------------------------|
| Section Times          | 1:14.66 [4]<br>(0:14.01) | 1:00.65 [1]<br>(0:11.37) | 0:49.28 [2]<br>(0:11.87) | 0:37.41 [2]<br>(0:12.22) | 0:25.19 [2]<br>(0:12.30) | 0:12.89 [2]<br>(0:12.89) |
| Average Speed [km/h]   | 51.4                     | 63.5                     | 60.9                     | 59.8                     | 59.1                     | 55.7                     |
| Top Speed [km/h]       | 66.3                     | 66.3                     | 61.8                     | 60.7                     | 60.8                     | 57.7                     |
| Avg. Dist. to Rail [m] | 3.5                      | 0.7                      | 1.8                      | 2.7                      | 2.3                      | 2.7                      |
| Avg. Stride Freq. [Hz] | 2.4                      | 2.4                      | 2.4                      | 2.4                      | 2.4                      | 2.4                      |
| Avg. Stride Length [m] | 6.0                      | 7.2                      | 7.1                      | 7.0                      | 6.8                      | 6.6                      |