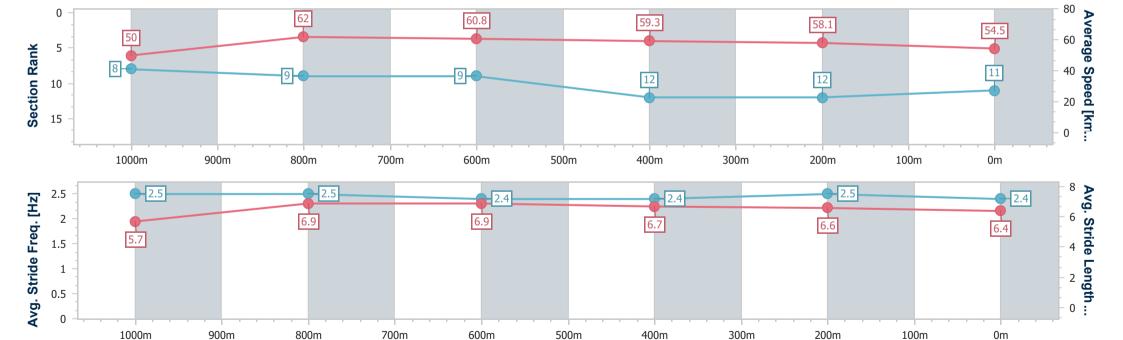

Race 6: HAPPY 50TH ANDREW WILSON Maiden Plate - 1200m

03 December 2022 - 20:16

Track Rating: Good 3, Weather: Fine, Rail Position: \*3m Entire Course

| Section                | Overall                   | 1000m                    | 800m                     | 600m                     | 400m                      | 200m                      |
|------------------------|---------------------------|--------------------------|--------------------------|--------------------------|---------------------------|---------------------------|
| Section Times          | 1:16.11 [11]<br>(0:14.39) | 1:01.72 [8]<br>(0:11.67) | 0:50.05 [9]<br>(0:11.92) | 0:38.13 [9]<br>(0:12.35) | 0:25.78 [12]<br>(0:12.58) | 0:13.20 [12]<br>(0:13.20) |
| Average Speed [km/h]   | 50.0                      | 62.0                     | 60.8                     | 59.3                     | 58.1                      | 54.5                      |
| Top Speed [km/h]       | 65.8                      | 64.8                     | 62.2                     | 60.8                     | 59.7                      | 55.9                      |
| Avg. Dist. to Rail [m] | 4.8                       | 1.4                      | 2.7                      | 3.3                      | 4.1                       | 5.6                       |
| Avg. Stride Freq. [Hz] | 2.5                       | 2.5                      | 2.4                      | 2.4                      | 2.5                       | 2.4                       |
| Avg. Stride Length [m] | 5.7                       | 6.9                      | 6.9                      | 6.7                      | 6.6                       | 6.4                       |