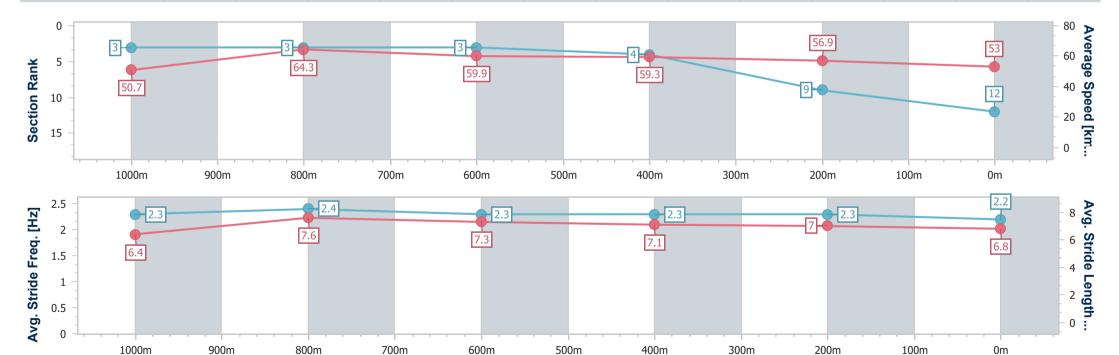

Race 6: HAPPY 50TH ANDREW WILSON Maiden Plate - 1200m

03 December 2022 - 20:16

Track Rating: Good 3, Weather: Fine, Rail Position: \*3m Entire Course

| Section                | Overall                   | 1000m                    | 800m                     | 600m                     | 400m                     | 200m                     |  |  |  |
|------------------------|---------------------------|--------------------------|--------------------------|--------------------------|--------------------------|--------------------------|--|--|--|
| Section Times          | 1:16.15 [12]<br>(0:14.18) | 1:01.97 [3]<br>(0:11.22) | 0:50.75 [3]<br>(0:12.09) | 0:38.66 [3]<br>(0:12.32) | 0:26.34 [4]<br>(0:12.80) | 0:13.54 [9]<br>(0:13.54) |  |  |  |
| Average Speed [km/h]   | 50.7                      | 64.3                     | 59.9                     | 59.3                     | 56.9                     | 53.0                     |  |  |  |
| Top Speed [km/h]       | 68.2                      | 66.1                     | 60.8                     | 60.4                     | 58.9                     | 55.8                     |  |  |  |
| Avg. Dist. to Rail [m] | 8.9                       | 0.7                      | 2.0                      | 2.6                      | 3.5                      | 2.6                      |  |  |  |
| Avg. Stride Freq. [Hz] | 2.3                       | 2.4                      | 2.3                      | 2.3                      | 2.3                      | 2.2                      |  |  |  |
| Avg. Stride Length [m] | 6.4                       | 7.6                      | 7.3                      | 7.1                      | 7.0                      | 6.8                      |  |  |  |