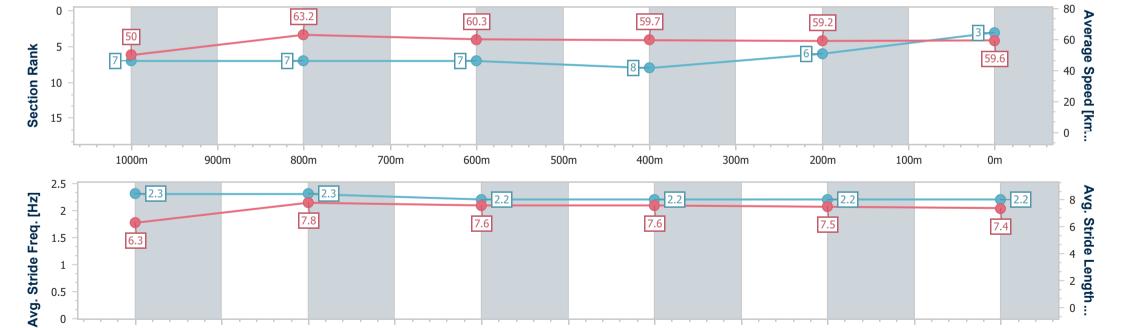

Race 6: HAPPY 50TH ANDREW WILSON Maiden Plate - 1200m

03 December 2022 - 20:16

Track Rating: Good 3, Weather: Fine, Rail Position: \*3m Entire Course

| Top Speed [km/h] 66.4 66.3 61.6 61.4 60.3 60.3  rg. Dist. to Rail [m] 8.5 1.2 1.0 1.1 2.5 5.2  g. Stride Freq. [Hz] 2.3 2.3 2.2 2.2 2.2 2.2                                                                                                                |                        |         |       |      |      |      |      |  |  |  |
|------------------------------------------------------------------------------------------------------------------------------------------------------------------------------------------------------------------------------------------------------------|------------------------|---------|-------|------|------|------|------|--|--|--|
| (0:14.44) (0:11.42) (0:11.96) (0:12.16) (0:12.24) (0:12.06)  erage Speed [km/h] 50.0 63.2 60.3 59.7 59.2 59.6  fop Speed [km/h] 66.4 66.3 61.6 61.4 60.3 60.3  rg. Dist. to Rail [m] 8.5 1.2 1.0 1.1 2.5 5.2  g. Stride Freq. [Hz] 2.3 2.3 2.2 2.2 2.2 2.2 | Section                | Overall | 1000m | 800m | 600m | 400m | 200m |  |  |  |
| Top Speed [km/h] 66.4 66.3 61.6 61.4 60.3 60.3   rg. Dist. to Rail [m] 8.5 1.2 1.0 1.1 2.5 5.2   rg. Stride Freq. [Hz] 2.3 2.3 2.2 2.2 2.2 2.2                                                                                                             | Section Times          |         |       |      |      |      |      |  |  |  |
| rg. Dist. to Rail [m] 8.5 1.2 1.0 1.1 2.5 5.2 g. Stride Freq. [Hz] 2.3 2.3 2.2 2.2 2.2 2.2                                                                                                                                                                 | Average Speed [km/h]   | 50.0    | 63.2  | 60.3 | 59.7 | 59.2 | 59.6 |  |  |  |
| g. Stride Freq. [Hz] 2.3 2.3 2.2 2.2 2.2 2.2                                                                                                                                                                                                               | Top Speed [km/h]       | 66.4    | 66.3  | 61.6 | 61.4 | 60.3 | 60.3 |  |  |  |
|                                                                                                                                                                                                                                                            | Avg. Dist. to Rail [m] | 8.5     | 1.2   | 1.0  | 1.1  | 2.5  | 5.2  |  |  |  |
| g. Stride Length [m] 6.3 7.8 7.6 7.6 7.5 7.4                                                                                                                                                                                                               | Avg. Stride Freq. [Hz] | 2.3     | 2.3   | 2.2  | 2.2  | 2.2  | 2.2  |  |  |  |
|                                                                                                                                                                                                                                                            | Avg. Stride Length [m] | 6.3     | 7.8   | 7.6  | 7.6  | 7.5  | 7.4  |  |  |  |