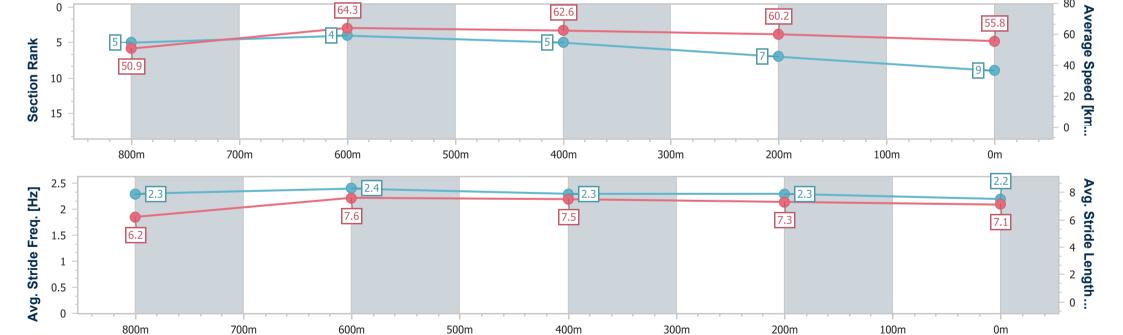

# Race 5: LINDSAY STREET MEDICAL GROUP Maiden Plate - 1000m

Track Rating: Good 3, Weather: Fine , Rail Position: +5m Entire Course

| Section<br>Field |     | 5                   |         |                     |                    | Overall<br>1:00.13<br>(0:13.88) | 800m<br>0:46.25<br>(0:10.89) | 600m<br>0:35.36<br>(0:11.69) | 400m<br>0:23.67<br>(0:11.84) | 200m<br>0:11.83<br>(0:11.83) | Last 600m<br>0:35.36 |                           |
|------------------|-----|---------------------|---------|---------------------|--------------------|---------------------------------|------------------------------|------------------------------|------------------------------|------------------------------|----------------------|---------------------------|
| Rank             | TAB | B Horse/Jockey      | Barrier | Top Speed<br>[km/h] | Fastest<br>Section |                                 |                              |                              |                              |                              |                      | Distance<br>Travelled [m] |
| 1                | 4   | BRINGONTHEBUBBLES   | 12      | 67.3                | 0:11.29            | 1:00.13 [1]                     | 0:46.02 [4]                  | 0:34.73 [5]                  | 0:23.17 [4]                  | 0:11.74 [2]                  | 0:34.73              |                           |
|                  |     | Georgina Cartwright |         | Overall             | 800m               | (0:14.11)                       | (0:11.29)                    | (0:11.56)                    | (0:11.43)                    | (0:11.74)                    |                      |                           |
| 2                | 13  | CYCLONE GUS         | 3       | 67.2                | 0:10.94            | 1:00.48 [2]                     | 0:46.60 [1]                  | 0:35.66 [1]                  | 0:23.90 [2]                  | 0:12.18 [1]                  | 0:35.66              | -5                        |
|                  |     | Montanna Savva      |         | 800m                | 800m               | (0:13.88)                       | (0:10.94)                    | (0:11.76)                    | (0:11.72)                    | (0:12.18)                    |                      |                           |
| 3                | 2   | SEENUSCOMING        | 8       | 66.8                | 0:11.15            | 1:00.56 [3]                     | 0:46.09 [8]                  | 0:34.94 [7]                  | 0:23.40 [6]                  | 0:11.93 [4]                  | 0:34.94              | -1                        |
|                  |     | Isabella Rabjones   |         | 800m                | 800m               | (0:14.47)                       | (0:11.15)                    | (0:11.54)                    | (0:11.47)                    | (0:11.93)                    |                      |                           |
| 4                | 14  | MISS DE BOOM        | 6       | 65.5                | 0:11.39            | 1:01.23 [4]                     | 0:46.93 [6]                  | 0:35.54 [8]                  | 0:23.86 [8]                  | 0:12.24 [6]                  | 0:35.54              | -5                        |
|                  |     | Nathan Fazackerley  |         | Overall             | 800m               | (0:14.30)                       | (0:11.39)                    | (0:11.68)                    | (0:11.62)                    | (0:12.24)                    |                      |                           |
| 5                | 10  | ROMANTIC THOUGHTS   | 11      | 65.4                | 0:11.26            | 1:01.45 [5]                     | 0:46.88 [9]                  | 0:35.62 [9]                  | 0:23.93 [10]                 | 0:12.12 [9]                  | 0:35.62              | +1                        |
|                  |     | Wendy Peel          |         | 800m                | 800m               | (0:14.57)                       | (0:11.26)                    | (0:11.69)                    | (0:11.81)                    | (0:12.12)                    |                      |                           |
| 6                | 5   | DRAGON CLAWS        | 2       | 67.4                | 0:10.86            | 1:01.68 [6]                     | 0:47.77 [2]                  | 0:36.91 [2]                  | 0:25.22 [1]                  | 0:13.21 [3]                  | 0:36.91              | -9                        |
|                  |     | Nicole Vuille       |         | Overall             | 800m               | (0:13.91)                       | (0:10.86)                    | (0:11.69)                    | (0:12.01)                    | (0:13.21)                    |                      |                           |
| 7                | 6   | KISS THE LASS       | 10      | 66.4                | 0:11.08            | 1:01.72 [7]                     | 0:47.70 [3]                  | 0:36.62 [3]                  | 0:24.86 [3]                  | 0:12.81 [5]                  | 0:36.62              | -4                        |
|                  |     | Jake Molloy         |         | Overall             | 800m               | (0:14.02)                       | (0:11.08)                    | (0:11.76)                    | (0:12.05)                    | (0:12.81)                    |                      |                           |
| 8                | 7   | MATALE              | 15      | 67.7                | 0:11.18            | 1:01.92 [8]                     | 0:47.54 [7]                  | 0:36.36 [6]                  | 0:24.63 [7]                  | 0:12.77 [8]                  | 0:36.36              | -2                        |
|                  |     | Stephanie Lacy      |         | Overall             | 800m               | (0:14.38)                       | (0:11.18)                    | (0:11.73)                    | (0:11.86)                    | (0:12.77)                    |                      |                           |
| 9                | 1   | GUS THE BUS         | 9       | 66.4                | 0:11.26            | 1:01.95 [9]                     | 0:47.81 [5]                  | 0:36.55 [4]                  | 0:24.90 [5]                  | 0:12.86 [7]                  | 0:36.55              | -5                        |
|                  |     | Corey Bayliss       |         | 800m                | 800m               | (0:14.14)                       | (0:11.26)                    | (0:11.65)                    | (0:12.04)                    | (0:12.86)                    |                      |                           |
| 10               | 8   | PINK HOUSES         | 7       | 64.8                | 0:11.35            | 1:02.03 [10]                    | 0:47.33 [10]                 | 0:35.98 [10]                 | 0:24.40 [9]                  | 0:12.54 [10]                 | 0:35.98              | -6                        |
|                  |     | Noriyuki Nishio     |         | 600m                | 800m               | (0:14.70)                       | (0:11.35)                    | (0:11.58)                    | (0:11.86)                    | (0:12.54)                    |                      |                           |

Race 5: LINDSAY STREET MEDICAL GROUP Maiden Plate - 1000m

10 December 2022 - 19:53

Track Rating: Good 3, Weather: Fine , Rail Position: +5m Entire Course

| Section                                                                                                                                                                                                                                                                                                                                                                                                                                                                                                                                                                                                                                                                                                                                                                                                                                                                                                                                                                                                                                                                                                                                                                                                                                                                                                                                                                                                                                                                                                                                                                                                                                                                                                                                                                                                                                                                                                                                                                                                                                                                                                                       | Overall                  | 800m                     | 600m                     | 400m                     | 200m                     |           |    |     |      |      |            |                                                   |
|-------------------------------------------------------------------------------------------------------------------------------------------------------------------------------------------------------------------------------------------------------------------------------------------------------------------------------------------------------------------------------------------------------------------------------------------------------------------------------------------------------------------------------------------------------------------------------------------------------------------------------------------------------------------------------------------------------------------------------------------------------------------------------------------------------------------------------------------------------------------------------------------------------------------------------------------------------------------------------------------------------------------------------------------------------------------------------------------------------------------------------------------------------------------------------------------------------------------------------------------------------------------------------------------------------------------------------------------------------------------------------------------------------------------------------------------------------------------------------------------------------------------------------------------------------------------------------------------------------------------------------------------------------------------------------------------------------------------------------------------------------------------------------------------------------------------------------------------------------------------------------------------------------------------------------------------------------------------------------------------------------------------------------------------------------------------------------------------------------------------------------|--------------------------|--------------------------|--------------------------|--------------------------|--------------------------|-----------|----|-----|------|------|------------|---------------------------------------------------|
| Section Times                                                                                                                                                                                                                                                                                                                                                                                                                                                                                                                                                                                                                                                                                                                                                                                                                                                                                                                                                                                                                                                                                                                                                                                                                                                                                                                                                                                                                                                                                                                                                                                                                                                                                                                                                                                                                                                                                                                                                                                                                                                                                                                 | 1:00.13 [1]<br>(0:14.11) | 0:46.02 [4]<br>(0:11.29) | 0:34.73 [5]<br>(0:11.56) | 0:23.17 [4]<br>(0:11.43) | 0:11.74 [2]<br>(0:11.74) |           |    |     |      |      |            |                                                   |
| Average Speed [km/h]                                                                                                                                                                                                                                                                                                                                                                                                                                                                                                                                                                                                                                                                                                                                                                                                                                                                                                                                                                                                                                                                                                                                                                                                                                                                                                                                                                                                                                                                                                                                                                                                                                                                                                                                                                                                                                                                                                                                                                                                                                                                                                          | 51.8                     | 64.6                     | 63.3                     | 63.5                     | 61.2                     |           |    |     |      |      |            |                                                   |
| Top Speed [km/h]                                                                                                                                                                                                                                                                                                                                                                                                                                                                                                                                                                                                                                                                                                                                                                                                                                                                                                                                                                                                                                                                                                                                                                                                                                                                                                                                                                                                                                                                                                                                                                                                                                                                                                                                                                                                                                                                                                                                                                                                                                                                                                              | 67.3                     | 67.2                     | 65.3                     | 64.7                     | 63.1                     |           |    |     |      |      |            |                                                   |
| Avg. Dist. to Rail [m]                                                                                                                                                                                                                                                                                                                                                                                                                                                                                                                                                                                                                                                                                                                                                                                                                                                                                                                                                                                                                                                                                                                                                                                                                                                                                                                                                                                                                                                                                                                                                                                                                                                                                                                                                                                                                                                                                                                                                                                                                                                                                                        | 5.4                      | 3.4                      | 3.1                      | 2.6                      | 1.5                      |           |    |     |      |      |            |                                                   |
| Avg. Stride Freq. [Hz]                                                                                                                                                                                                                                                                                                                                                                                                                                                                                                                                                                                                                                                                                                                                                                                                                                                                                                                                                                                                                                                                                                                                                                                                                                                                                                                                                                                                                                                                                                                                                                                                                                                                                                                                                                                                                                                                                                                                                                                                                                                                                                        | 2.3                      | 2.4                      | 2.4                      | 2.4                      | 2.4                      |           |    |     |      |      |            |                                                   |
| Avg. Stride Length [m]                                                                                                                                                                                                                                                                                                                                                                                                                                                                                                                                                                                                                                                                                                                                                                                                                                                                                                                                                                                                                                                                                                                                                                                                                                                                                                                                                                                                                                                                                                                                                                                                                                                                                                                                                                                                                                                                                                                                                                                                                                                                                                        | 6.2                      | 7.5                      | 7.4                      | 7.4                      | 7.1                      |           |    |     |      |      |            |                                                   |
| Section Rank 10 10 15 15 1.8 15 1.8 15 15 1.8 15 15 15 15 15 15 15 15 15 15 15 15 15                                                                                                                                                                                                                                                                                                                                                                                                                                                                                                                                                                                                                                                                                                                                                                                                                                                                                                                                                                                                                                                                                                                                                                                                                                                                                                                                                                                                                                                                                                                                                                                                                                                                                                                                                                                                                                                                                                                                                                                                                                          | 70                       | 00m                      | 600m                     | 50                       | 100m                     | 63.3<br>4 | 30 | 00m | 200m | 100m | 61.2<br>Om | - 40 open   20   20   21   21   21   21   21   21 |
| 2.5 - 2.3 - 2.3 - 2.3 - 2.3 - 2.3 - 2.3 - 2.3 - 2.3 - 2.3 - 2.3 - 2.3 - 2.3 - 2.3 - 2.3 - 2.3 - 2.3 - 2.3 - 2.3 - 2.3 - 2.3 - 2.3 - 2.3 - 2.3 - 2.3 - 2.3 - 2.3 - 2.3 - 2.3 - 2.3 - 2.3 - 2.3 - 2.3 - 2.3 - 2.3 - 2.3 - 2.3 - 2.3 - 2.3 - 2.3 - 2.3 - 2.3 - 2.3 - 2.3 - 2.3 - 2.3 - 2.3 - 2.3 - 2.3 - 2.3 - 2.3 - 2.3 - 2.3 - 2.3 - 2.3 - 2.3 - 2.3 - 2.3 - 2.3 - 2.3 - 2.3 - 2.3 - 2.3 - 2.3 - 2.3 - 2.3 - 2.3 - 2.3 - 2.3 - 2.3 - 2.3 - 2.3 - 2.3 - 2.3 - 2.3 - 2.3 - 2.3 - 2.3 - 2.3 - 2.3 - 2.3 - 2.3 - 2.3 - 2.3 - 2.3 - 2.3 - 2.3 - 2.3 - 2.3 - 2.3 - 2.3 - 2.3 - 2.3 - 2.3 - 2.3 - 2.3 - 2.3 - 2.3 - 2.3 - 2.3 - 2.3 - 2.3 - 2.3 - 2.3 - 2.3 - 2.3 - 2.3 - 2.3 - 2.3 - 2.3 - 2.3 - 2.3 - 2.3 - 2.3 - 2.3 - 2.3 - 2.3 - 2.3 - 2.3 - 2.3 - 2.3 - 2.3 - 2.3 - 2.3 - 2.3 - 2.3 - 2.3 - 2.3 - 2.3 - 2.3 - 2.3 - 2.3 - 2.3 - 2.3 - 2.3 - 2.3 - 2.3 - 2.3 - 2.3 - 2.3 - 2.3 - 2.3 - 2.3 - 2.3 - 2.3 - 2.3 - 2.3 - 2.3 - 2.3 - 2.3 - 2.3 - 2.3 - 2.3 - 2.3 - 2.3 - 2.3 - 2.3 - 2.3 - 2.3 - 2.3 - 2.3 - 2.3 - 2.3 - 2.3 - 2.3 - 2.3 - 2.3 - 2.3 - 2.3 - 2.3 - 2.3 - 2.3 - 2.3 - 2.3 - 2.3 - 2.3 - 2.3 - 2.3 - 2.3 - 2.3 - 2.3 - 2.3 - 2.3 - 2.3 - 2.3 - 2.3 - 2.3 - 2.3 - 2.3 - 2.3 - 2.3 - 2.3 - 2.3 - 2.3 - 2.3 - 2.3 - 2.3 - 2.3 - 2.3 - 2.3 - 2.3 - 2.3 - 2.3 - 2.3 - 2.3 - 2.3 - 2.3 - 2.3 - 2.3 - 2.3 - 2.3 - 2.3 - 2.3 - 2.3 - 2.3 - 2.3 - 2.3 - 2.3 - 2.3 - 2.3 - 2.3 - 2.3 - 2.3 - 2.3 - 2.3 - 2.3 - 2.3 - 2.3 - 2.3 - 2.3 - 2.3 - 2.3 - 2.3 - 2.3 - 2.3 - 2.3 - 2.3 - 2.3 - 2.3 - 2.3 - 2.3 - 2.3 - 2.3 - 2.3 - 2.3 - 2.3 - 2.3 - 2.3 - 2.3 - 2.3 - 2.3 - 2.3 - 2.3 - 2.3 - 2.3 - 2.3 - 2.3 - 2.3 - 2.3 - 2.3 - 2.3 - 2.3 - 2.3 - 2.3 - 2.3 - 2.3 - 2.3 - 2.3 - 2.3 - 2.3 - 2.3 - 2.3 - 2.3 - 2.3 - 2.3 - 2.3 - 2.3 - 2.3 - 2.3 - 2.3 - 2.3 - 2.3 - 2.3 - 2.3 - 2.3 - 2.3 - 2.3 - 2.3 - 2.3 - 2.3 - 2.3 - 2.3 - 2.3 - 2.3 - 2.3 - 2.3 - 2.3 - 2.3 - 2.3 - 2.3 - 2.3 - 2.3 - 2.3 - 2.3 - 2.3 - 2.3 - 2.3 - 2.3 - 2.3 - 2.3 - 2.3 - 2.3 - 2.3 - 2.3 - 2.3 - 2.3 - 2.3 - 2.3 - 2.3 - 2.3 - 2.3 - 2.3 - 2.3 - 2.3 - 2.3 - 2.3 - 2.3 - 2.3 - 2.3 - 2.3 - 2.3 - 2.3 - 2.3 - 2.3 - 2.3 - 2.3 - 2.3 - 2.3 - 2.3 - 2.3 - 2.3 - | ]                        |                          | 7.5                      |                          |                          | 7.4       |    |     | 7.4  |      | 7.1        | 8 6 4 Length.                                     |