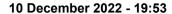

Race 5: LINDSAY STREET MEDICAL GROUP Maiden Plate - 1000m

10 December 2022 - 19:53

Track Rating: Good 3, Weather: Fine , Rail Position: +5m Entire Course

| Section Section Times                                     | Overall<br>1:00.56 [3] | 800m<br>0:46.09 [8] | 600m<br>0:34.94 [7] | 400m<br>0:23.40 [6] | 200m<br>0:11.93 [4] |      |      |   |      |      |      |                      |
|-----------------------------------------------------------|------------------------|---------------------|---------------------|---------------------|---------------------|------|------|---|------|------|------|----------------------|
| Occion Times                                              | (0:14.47)              | (0:11.15)           | (0:11.54)           | (0:11.47)           | (0:11.93)           |      |      |   |      |      |      |                      |
| Average Speed [km/h]                                      | 50.0                   | 65.0                | 63.8                | 63.8                | 60.1                |      |      |   |      |      |      |                      |
| Top Speed [km/h]                                          | 65.1                   | 66.8                | 65.8                | 64.9                | 63.2                |      |      |   |      |      |      |                      |
| Avg. Dist. to Rail [m]                                    | 2.0                    | 2.8                 | 4.4                 | 3.8                 | 4.0                 |      |      |   |      |      |      |                      |
| Avg. Stride Freq. [Hz]                                    | 2.3                    | 2.6                 | 2.5                 | 2.6                 | 2.5                 |      |      |   |      |      |      |                      |
| Avg. Stride Length [m]                                    | 6.0                    | 6.9                 | 6.9                 | 6.8                 | 6.7                 |      |      |   |      |      |      |                      |
| Section Rank 10 10 15 15 15 15 15 15 15 15 15 15 15 15 15 |                        |                     | 7                   |                     |                     | 6    |      |   | 63.8 |      | 60.1 | 80 Average Speed [km |
| 800m                                                      | 70                     | 00m                 | 600m                | 50                  | 00m                 | 400m | 300r | n | 200m | 100m | 0m   |                      |
| Avg. Stride Freq. [Hz]                                    |                        |                     | 6.9                 |                     |                     | 6.9  |      |   | 6.8  |      | 6.7  | Avg. Stride Length   |