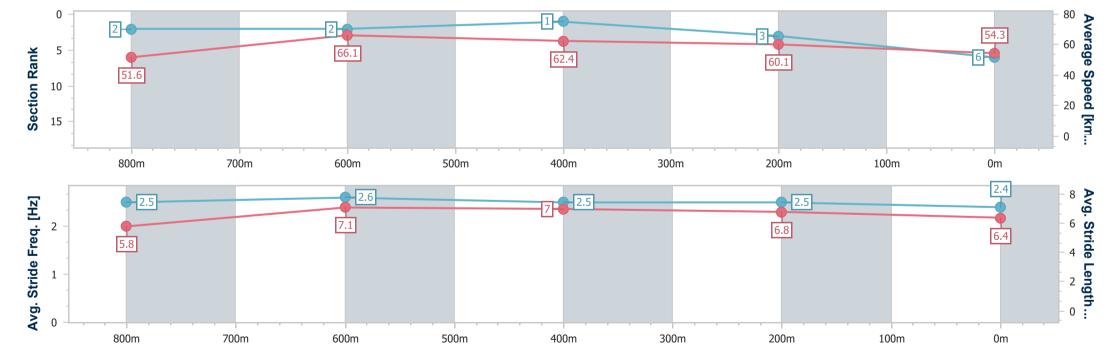

-:--- No data available at this section

800m

NA No data available

0m

Page 4/11

| Horse/Jockey Name              | Miss De Boom   |
|--------------------------------|----------------|
| Final Rank                     | 4              |
| Fastest Section Time (Section) | 0:11.39 (800m) |
| Top Speed [km/h] (Section)     | 65.5 (Overall) |
| Race State                     | Finished       |