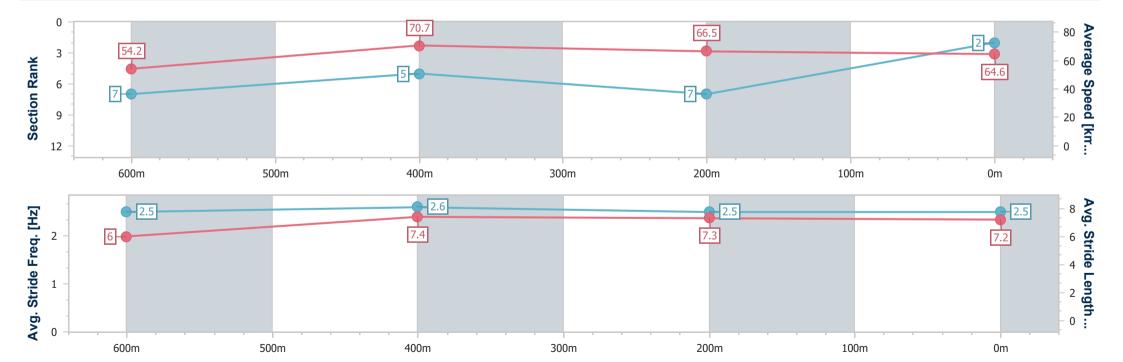

### Race 6: SCHWEPPES BENCHMARK 70 Handicap - 800m

30 December 2022 - 16:44

Track Rating: Soft 5, Weather: Overcast, Rail Position: +10m Entire

| Section                | Overall                  | 600m                     | 400m                     | 200m                     |  |
|------------------------|--------------------------|--------------------------|--------------------------|--------------------------|--|
| Section Times          | 0:45.34 [3]<br>(0:13.14) | 0:32.20 [4]<br>(0:10.02) | 0:22.18 [1]<br>(0:10.75) | 0:11.43 [3]<br>(0:11.43) |  |
| Average Speed [km/h]   | 54.9                     | 70.8                     | 66.2                     | 62.9                     |  |
| Top Speed [km/h]       | 72.4                     | 72.2                     | 68.9                     | 64.8                     |  |
| Avg. Dist. to Rail [m] | 1.2                      | 3.3                      | 1.9                      | 2.1                      |  |
| Avg. Stride Freq. [Hz] | 2.6                      | 2.7                      | 2.6                      | 2.5                      |  |
| Avg. Stride Length [m] | 5.9                      | 7.2                      | 7.1                      | 6.9                      |  |