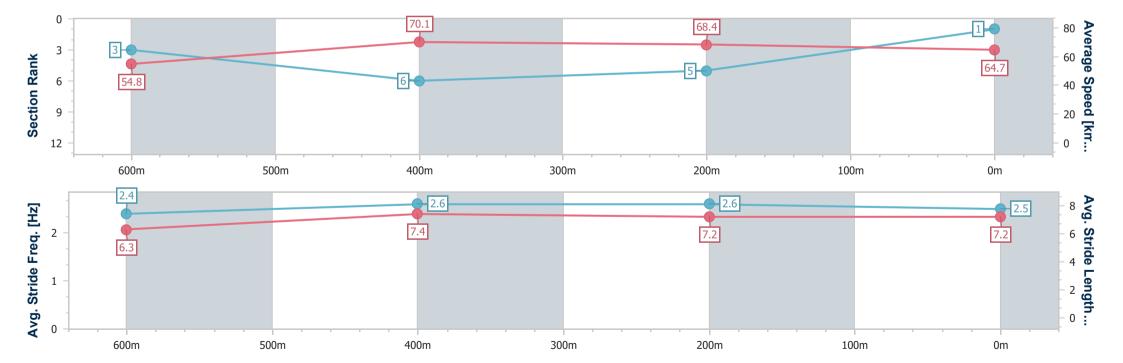

### Race 6: SCHWEPPES BENCHMARK 70 Handicap - 800m

30 December 2022 - 16:44

Track Rating: Soft 5, Weather: Overcast, Rail Position: +10m Entire

| Section                | Overall                  | 600m                     | 400m                     | 200m                     |  |
|------------------------|--------------------------|--------------------------|--------------------------|--------------------------|--|
| Section Times          | 0:45.25 [2]<br>(0:13.31) | 0:31.94 [7]<br>(0:10.07) | 0:21.87 [5]<br>(0:10.71) | 0:11.16 [7]<br>(0:11.16) |  |
| Average Speed [km/h]   | 54.2                     | 70.7                     | 66.5                     | 64.6                     |  |
| Top Speed [km/h]       | 70.5                     | 72.0                     | 70.0                     | 65.5                     |  |
| Avg. Dist. to Rail [m] | 2.3                      | 2.1                      | 2.1                      | 0.6                      |  |
| Avg. Stride Freq. [Hz] | 2.5                      | 2.6                      | 2.5                      | 2.5                      |  |
| Avg. Stride Length [m] | 6.0                      | 7.4                      | 7.3                      | 7.2                      |  |