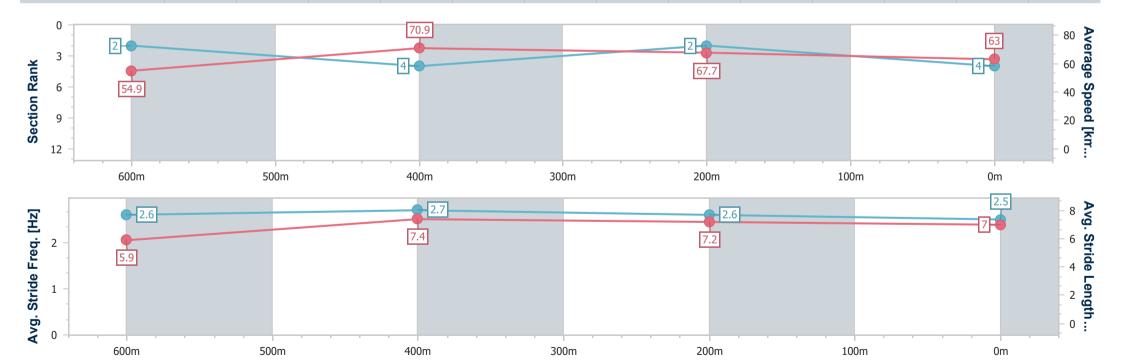

## Horse/Jockey Name Dream Weaving Final Rank 1 Fastest Section Time (Section) 0:10.36 (600m) Top Speed [km/h] (Section) 71.1 (600m) Race State Finished

### Race 6: SCHWEPPES BENCHMARK 70 Handicap - 800m

30 December 2022 - 16:44

Track Rating: Soft 5, Weather: Overcast, Rail Position: +10m Entire

| Section                | Overall                  | 600m                     | 400m                     | 200m                     |
|------------------------|--------------------------|--------------------------|--------------------------|--------------------------|
| Section Times          | 0:45.20 [1]<br>(0:13.15) | 0:32.05 [3]<br>(0:10.36) | 0:21.69 [6]<br>(0:10.56) | 0:11.13 [5]<br>(0:11.13) |
| Average Speed [km/h]   | 54.8                     | 70.1                     | 68.4                     | 64.7                     |
| Top Speed [km/h]       | 70.7                     | 71.1                     | 69.6                     | 67.4                     |
| Avg. Dist. to Rail [m] | 7.9                      | 3.4                      | 1.6                      | 5.2                      |
| Avg. Stride Freq. [Hz] | 2.4                      | 2.6                      | 2.6                      | 2.5                      |
| Avg. Stride Length [m] | 6.3                      | 7.4                      | 7.2                      | 7.2                      |