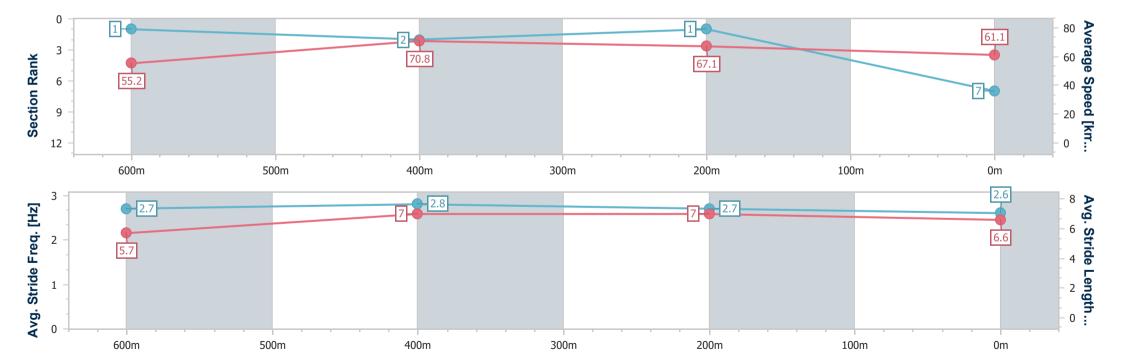

### Horse/Jockey Name Cosmic Serenade Final Rank 7 Fastest Section Time (Section) Top Speed [km/h] (Section) Race State Cosmic Serenade 7 71.8 (600m) Finished

### Race 6: SCHWEPPES BENCHMARK 70 Handicap - 800m

30 December 2022 - 16:44

Track Rating: Soft 5, Weather: Overcast, Rail Position: +10m Entire

| Section                | Overall                  | 600m                     | 400m                     | 200m                     |
|------------------------|--------------------------|--------------------------|--------------------------|--------------------------|
| Section Times          | 0:45.69 [7]<br>(0:13.07) | 0:32.62 [1]<br>(0:10.14) | 0:22.48 [2]<br>(0:10.69) | 0:11.79 [1]<br>(0:11.79) |
| Average Speed [km/h]   | 55.2                     | 70.8                     | 67.1                     | 61.1                     |
| Top Speed [km/h]       | 71.0                     | 71.8                     | 69.2                     | 65.3                     |
| Avg. Dist. to Rail [m] | 1.7                      | 0.7                      | 1.1                      | 4.1                      |
| Avg. Stride Freq. [Hz] | 2.7                      | 2.8                      | 2.7                      | 2.6                      |
| Avg. Stride Length [m] | 5.7                      | 7.0                      | 7.0                      | 6.6                      |