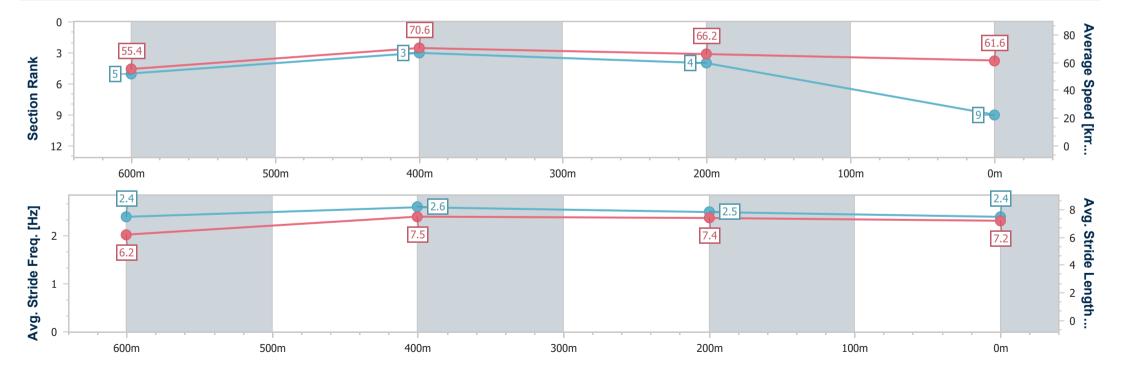

### Race 6: SCHWEPPES BENCHMARK 70 Handicap - 800m

30 December 2022 - 16:44

Track Rating: Soft 5, Weather: Overcast, Rail Position: +10m Entire

| Section                | Overall                  | 600m                     | 400m                     | 200m                     |
|------------------------|--------------------------|--------------------------|--------------------------|--------------------------|
| Section Times          | 0:45.78 [9]<br>(0:13.26) | 0:32.52 [5]<br>(0:10.07) | 0:22.45 [3]<br>(0:10.75) | 0:11.70 [4]<br>(0:11.70) |
| Average Speed [km/h]   | 55.4                     | 70.6                     | 66.2                     | 61.6                     |
| Top Speed [km/h]       | 73.8                     | 72.7                     | 68.9                     | 64.0                     |
| Avg. Dist. to Rail [m] | 1.2                      | 2.6                      | 2.4                      | 2.4                      |
| Avg. Stride Freq. [Hz] | 2.4                      | 2.6                      | 2.5                      | 2.4                      |
| Avg. Stride Length [m] | 6.2                      | 7.5                      | 7.4                      | 7.2                      |