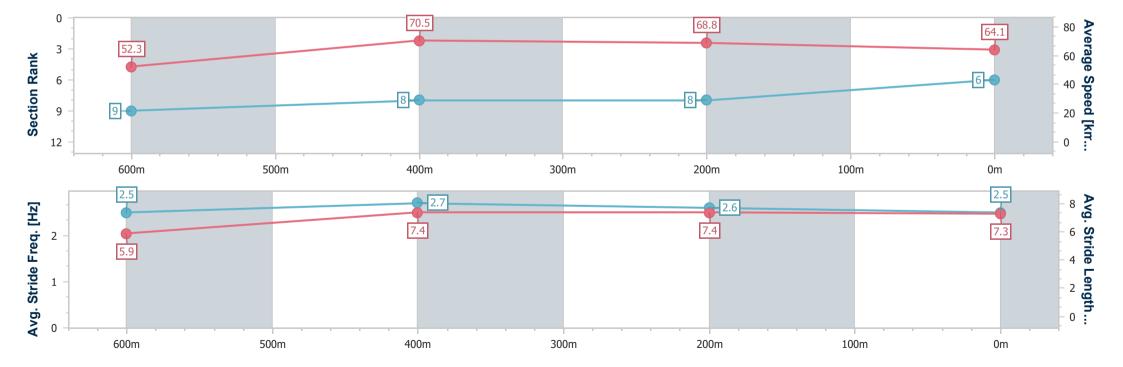

Report Created: Fri 30 December 2022 16:59 GMT+10

[] Ranking at each section and finish

-:--- No data available at this section

NA No data available

Page 6/10

| Horse/Jockey Name              | Lilli Lights Out |
|--------------------------------|------------------|
| Final Rank                     | 6                |
| Fastest Section Time (Section) | 0:10.14 (600m)   |
| Top Speed [km/h] (Section)     | 71.4 (600m)      |
| Paca State                     | Finished         |

### Race 6: SCHWEPPES BENCHMARK 70 Handicap - 800m

30 December 2022 - 16:44

Track Rating: Soft 5, Weather: Overcast, Rail Position: +10m Entire

| Section                | Overall                  | 600m                     | 400m                     | 200m                     |  |
|------------------------|--------------------------|--------------------------|--------------------------|--------------------------|--|
| Section Times          | 0:45.56 [6]<br>(0:13.79) | 0:31.77 [9]<br>(0:10.14) | 0:21.63 [8]<br>(0:10.40) | 0:11.23 [8]<br>(0:11.23) |  |
| Average Speed [km/h]   | 52.3                     | 70.5                     | 68.8                     | 64.1                     |  |
| Top Speed [km/h]       | 70.0                     | 71.4                     | 70.8                     | 67.7                     |  |
| Avg. Dist. to Rail [m] | 5.3                      | 1.4                      | 1.3                      | 4.3                      |  |
| Avg. Stride Freq. [Hz] | 2.5                      | 2.7                      | 2.6                      | 2.5                      |  |
| Avg. Stride Length [m] | 5.9                      | 7.4                      | 7.4                      | 7.3                      |  |