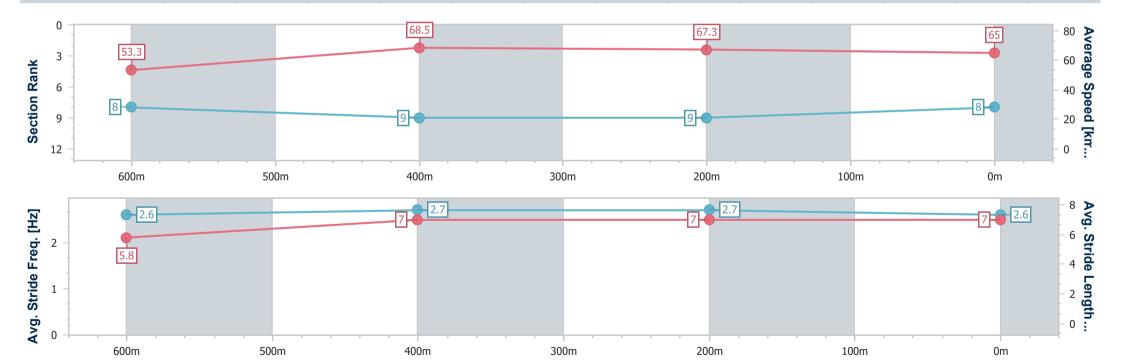

### Race 6: SCHWEPPES BENCHMARK 70 Handicap - 800m

30 December 2022 - 16:44

Track Rating: Soft 5, Weather: Overcast, Rail Position: +10m Entire

| Section                | Overall                  | 600m                     | 400m                     | 200m                     |  |
|------------------------|--------------------------|--------------------------|--------------------------|--------------------------|--|
| Section Times          | 0:45.75 [8]<br>(0:13.51) | 0:32.24 [8]<br>(0:10.51) | 0:21.73 [9]<br>(0:10.66) | 0:11.07 [9]<br>(0:11.07) |  |
| Average Speed [km/h]   | 53.3                     | 68.5                     | 67.3                     | 65.0                     |  |
| Top Speed [km/h]       | 67.0                     | 69.3                     | 69.0                     | 66.6                     |  |
| Avg. Dist. to Rail [m] | 4.8                      | 1.7                      | 0.9                      | 4.8                      |  |
| Avg. Stride Freq. [Hz] | 2.6                      | 2.7                      | 2.7                      | 2.6                      |  |
| Avg. Stride Length [m] | 5.8                      | 7.0                      | 7.0                      | 7.0                      |  |