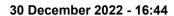

### Race 6: SCHWEPPES BENCHMARK 70 Handicap - 800m

30 December 2022 - 16:44

Track Rating: Soft 5, Weather: Overcast, Rail Position: +10m Entire

| Section                | Overall                  | 600m                     | 400m                     | 200m                     |
|------------------------|--------------------------|--------------------------|--------------------------|--------------------------|
| Section Times          | 0:45.20 [1]<br>(0:13.15) | 0:32.05 [3]<br>(0:10.36) | 0:21.69 [6]<br>(0:10.56) | 0:11.13 [5]<br>(0:11.13) |
| Average Speed [km/h]   | 54.8                     | 70.1                     | 68.4                     | 64.7                     |
| Top Speed [km/h]       | 70.7                     | 71.1                     | 69.6                     | 67.4                     |
| Avg. Dist. to Rail [m] | 7.9                      | 3.4                      | 1.6                      | 5.2                      |
| Avg. Stride Freq. [Hz] | 2.4                      | 2.6                      | 2.6                      | 2.5                      |
| Avg. Stride Length [m] | 6.3                      | 7.4                      | 7.2                      | 7.2                      |