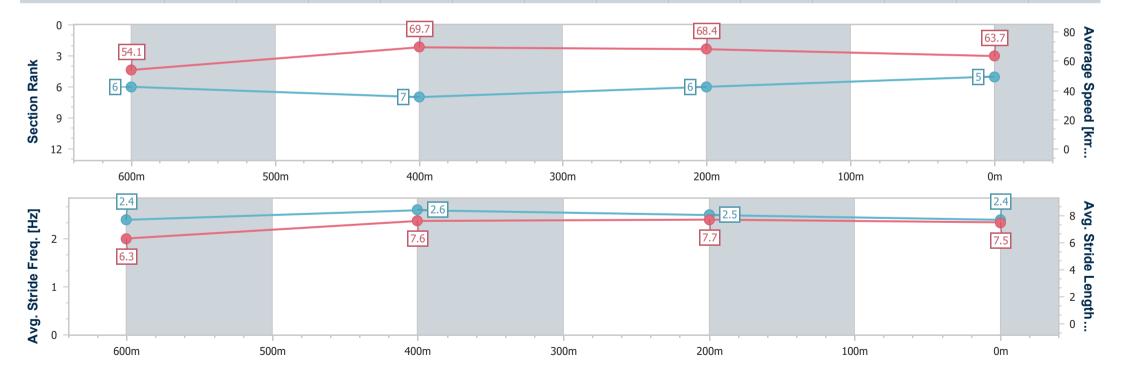

# Horse/Jockey Name Mandalong Roman Final Rank 5 Fastest Section Time (Section) 0:10.34 (600m) Top Speed [km/h] (Section) 70.5 (600m) Race State Finished

### Race 6: SCHWEPPES BENCHMARK 70 Handicap - 800m

30 December 2022 - 16:44

Track Rating: Soft 5, Weather: Overcast, Rail Position: +10m Entire

| Section                | Overall                  | 600m                     | 400m                     | 200m                     |
|------------------------|--------------------------|--------------------------|--------------------------|--------------------------|
| Section Times          | 0:45.49 [5]<br>(0:13.31) | 0:32.18 [6]<br>(0:10.34) | 0:21.84 [7]<br>(0:10.54) | 0:11.30 [6]<br>(0:11.30) |
| Average Speed [km/h]   | 54.1                     | 69.7                     | 68.4                     | 63.7                     |
| Top Speed [km/h]       | 69.5                     | 70.5                     | 70.0                     | 66.3                     |
| Avg. Dist. to Rail [m] | 4.1                      | 0.8                      | 1.3                      | 5.2                      |
| Avg. Stride Freq. [Hz] | 2.4                      | 2.6                      | 2.5                      | 2.4                      |
| Avg. Stride Length [m] | 6.3                      | 7.6                      | 7.7                      | 7.5                      |