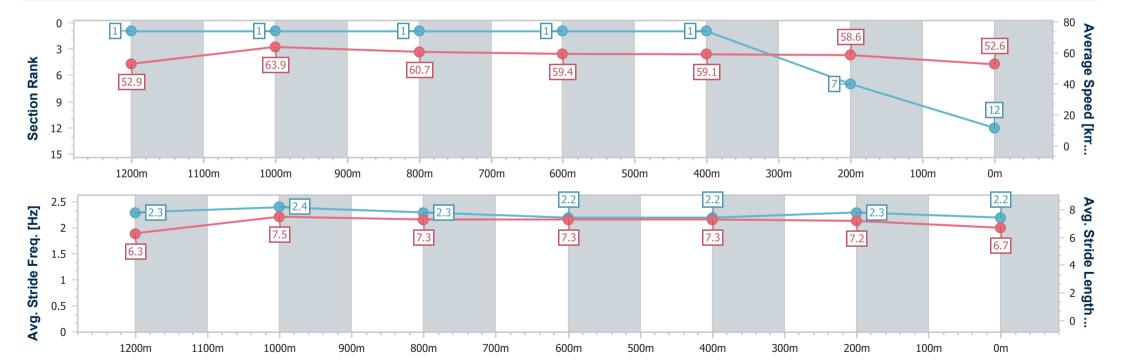

### Sunshine Coast QLD Professional

Race 3: THE COMPASS INSTITUTE Class 1 Plate - 1400m

06 January 2023 - 18:39

Track Rating: Good 4, Weather: , Rail Position: +5m Entire Course

| Section                | Overall                   | 1200m                    | 1000m                    | 800m                     | 600m                     | 400m                     | 200m                     |
|------------------------|---------------------------|--------------------------|--------------------------|--------------------------|--------------------------|--------------------------|--------------------------|
| Section Times          | 1:27.20 [12]<br>(0:13.61) | 1:13.59 [1]<br>(0:11.27) | 1:02.32 [1]<br>(0:11.93) | 0:50.39 [1]<br>(0:12.22) | 0:38.17 [1]<br>(0:12.17) | 0:26.00 [1]<br>(0:12.29) | 0:13.71 [7]<br>(0:13.71) |
| Average Speed [km/h]   | 52.9                      | 63.9                     | 60.7                     | 59.4                     | 59.1                     | 58.6                     | 52.6                     |
| Top Speed [km/h]       | 66.3                      | 67.1                     | 61.6                     | 60.7                     | 60.2                     | 60.5                     | 56.2                     |
| Avg. Dist. to Rail [m] | 4.6                       | 2.2                      | 2.0                      | 1.3                      | 0.3                      | 0.2                      | 0.2                      |
| Avg. Stride Freq. [Hz] | 2.3                       | 2.4                      | 2.3                      | 2.2                      | 2.2                      | 2.3                      | 2.2                      |
| Avg. Stride Length [m] | 6.3                       | 7.5                      | 7.3                      | 7.3                      | 7.3                      | 7.2                      | 6.7                      |