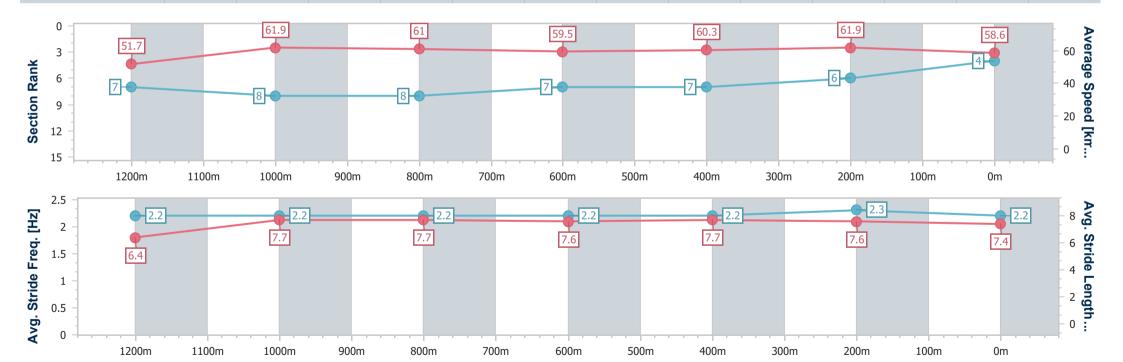

# Horse/Jockey Name Easier Said Final Rank 4 Fastest Section Time (Section) 0:11.64 (1200m) Top Speed [km/h] (Section) 63.1 (Overall) Race State Finished

### **Sunshine Coast QLD Professional**

Race 3: THE COMPASS INSTITUTE Class 1 Plate - 1400m

06 January 2023 - 18:39

Track Rating: Good 4, Weather: , Rail Position: +5m Entire Course

| Section                | Overall                  | 1200m                    | 1000m                    | 800m                     | 600m                     | 400m                     | 200m                     |
|------------------------|--------------------------|--------------------------|--------------------------|--------------------------|--------------------------|--------------------------|--------------------------|
| Section Times          | 1:25.66 [4]<br>(0:13.93) | 1:11.73 [7]<br>(0:11.64) | 1:00.09 [8]<br>(0:11.89) | 0:48.20 [8]<br>(0:12.24) | 0:35.96 [7]<br>(0:12.04) | 0:23.92 [7]<br>(0:11.65) | 0:12.27 [6]<br>(0:12.27) |
| Average Speed [km/h]   | 51.7                     | 61.9                     | 61.0                     | 59.5                     | 60.3                     | 61.9                     | 58.6                     |
| Top Speed [km/h]       | 63.1                     | 62.7                     | 61.8                     | 60.4                     | 62.5                     | 62.5                     | 60.4                     |
| Avg. Dist. to Rail [m] | 11.5                     | 4.7                      | 2.6                      | 2.0                      | 1.3                      | 5.5                      | 6.7                      |
| Avg. Stride Freq. [Hz] | 2.2                      | 2.2                      | 2.2                      | 2.2                      | 2.2                      | 2.3                      | 2.2                      |
| Avg. Stride Length [m] | 6.4                      | 7.7                      | 7.7                      | 7.6                      | 7.7                      | 7.6                      | 7.4                      |

Report Created: Fri 6 January 2023 18:58 GMT+10

[] Ranking at each section and finish

-:--- No data available at this section

NA No data available

Page 8/16