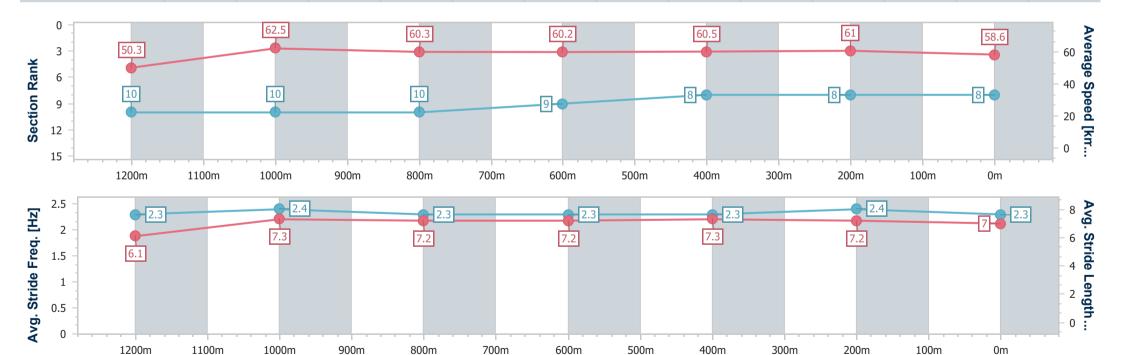

### **Sunshine Coast QLD Professional**

Race 3: THE COMPASS INSTITUTE Class 1 Plate - 1400m

06 January 2023 - 18:39

Track Rating: Good 4, Weather: , Rail Position: +5m Entire Course

| Section                | Overall                  | 1200m                     | 1000m                     | 800m                      | 600m                     | 400m                     | 200m                     |
|------------------------|--------------------------|---------------------------|---------------------------|---------------------------|--------------------------|--------------------------|--------------------------|
| Section Times          | 1:25.89 [8]<br>(0:14.32) | 1:11.57 [10]<br>(0:11.51) | 1:00.06 [10]<br>(0:12.00) | 0:48.06 [10]<br>(0:12.06) | 0:36.00 [9]<br>(0:11.93) | 0:24.07 [8]<br>(0:11.80) | 0:12.27 [8]<br>(0:12.27) |
| Average Speed [km/h]   | 50.3                     | 62.5                      | 60.3                      | 60.2                      | 60.5                     | 61.0                     | 58.6                     |
| Top Speed [km/h]       | 63.8                     | 64.7                      | 61.0                      | 61.2                      | 61.5                     | 63.0                     | 59.5                     |
| Avg. Dist. to Rail [m] | 7.1                      | 3.4                       | 2.4                       | 1.2                       | 0.2                      | 1.0                      | 1.4                      |
| Avg. Stride Freq. [Hz] | 2.3                      | 2.4                       | 2.3                       | 2.3                       | 2.3                      | 2.4                      | 2.3                      |
| Avg. Stride Length [m] | 6.1                      | 7.3                       | 7.2                       | 7.2                       | 7.3                      | 7.2                      | 7.0                      |