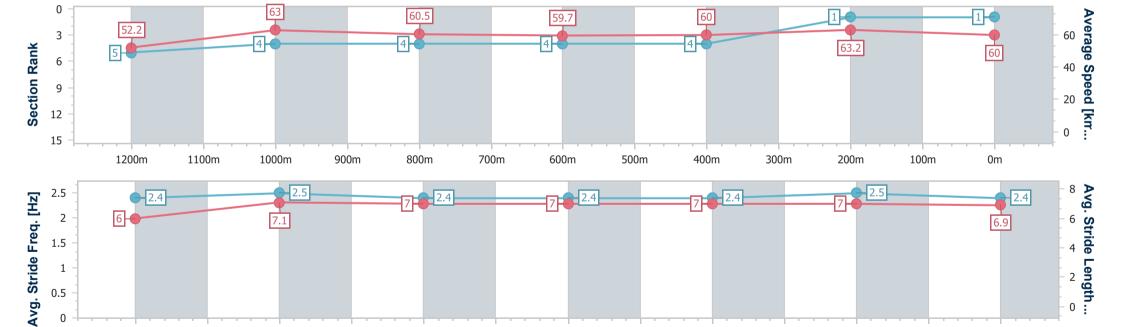

# Horse/Jockey Name Winston Smurfhill Final Rank 2 Fastest Section Time (Section) 0:11.35 (1200m) Top Speed [km/h] (Section) 67.0 (Overall) Race State Finished

### **Sunshine Coast QLD Professional**

Race 3: THE COMPASS INSTITUTE Class 1 Plate - 1400m

06 January 2023 - 18:39

Track Rating: Good 4, Weather: , Rail Position: +5m Entire Course

| Section                | Overall                  | 1200m                    | 1000m                    | 800m                     | 600m                     | 400m                     | 200m                     |
|------------------------|--------------------------|--------------------------|--------------------------|--------------------------|--------------------------|--------------------------|--------------------------|
| Section Times          | 1:25.06 [2]<br>(0:13.69) | 1:11.37 [2]<br>(0:11.35) | 1:00.02 [2]<br>(0:12.00) | 0:48.02 [3]<br>(0:12.24) | 0:35.78 [3]<br>(0:12.05) | 0:23.73 [3]<br>(0:11.60) | 0:12.13 [2]<br>(0:12.13) |
| Average Speed [km/h]   | 52.6                     | 63.4                     | 60.6                     | 59.4                     | 60.0                     | 62.2                     | 59.3                     |
| Top Speed [km/h]       | 67.0                     | 65.6                     | 61.7                     | 60.2                     | 62.9                     | 63.4                     | 61.2                     |
| Avg. Dist. to Rail [m] | 6.8                      | 4.4                      | 3.5                      | 1.9                      | 0.8                      | 3.5                      | 4.0                      |
| Avg. Stride Freq. [Hz] | 2.3                      | 2.3                      | 2.3                      | 2.3                      | 2.3                      | 2.3                      | 2.3                      |
| Avg. Stride Length [m] | 6.4                      | 7.6                      | 7.3                      | 7.3                      | 7.4                      | 7.4                      | 7.2                      |