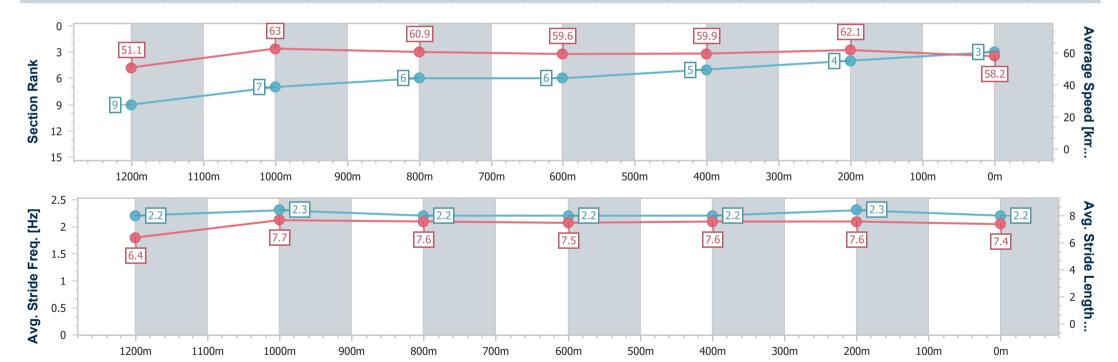

# Horse/Jockey Name Wizard Of Visp Final Rank 3 Fastest Section Time (Section) 0:11.42 (1200m) Top Speed [km/h] (Section) 64.8 (1200m) Race State Finished

### **Sunshine Coast QLD Professional**

Race 3: THE COMPASS INSTITUTE Class 1 Plate - 1400m

06 January 2023 - 18:39

Track Rating: Good 4, Weather: , Rail Position: +5m Entire Course

| Section                | Overall                  | 1200m                    | 1000m                    | 800m                     | 600m                     | 400m                     | 200m                     |
|------------------------|--------------------------|--------------------------|--------------------------|--------------------------|--------------------------|--------------------------|--------------------------|
| Section Times          | 1:25.53 [3]<br>(0:14.09) | 1:11.44 [9]<br>(0:11.42) | 1:00.02 [7]<br>(0:11.89) | 0:48.13 [6]<br>(0:12.14) | 0:35.99 [6]<br>(0:12.03) | 0:23.96 [5]<br>(0:11.60) | 0:12.36 [4]<br>(0:12.36) |
| Average Speed [km/h]   | 51.1                     | 63.0                     | 60.9                     | 59.6                     | 59.9                     | 62.1                     | 58.2                     |
| Top Speed [km/h]       | 63.9                     | 64.8                     | 61.7                     | 61.0                     | 62.3                     | 63.0                     | 60.7                     |
| Avg. Dist. to Rail [m] | 5.9                      | 2.8                      | 1.9                      | 0.9                      | 0.2                      | 2.2                      | 2.3                      |
| Avg. Stride Freq. [Hz] | 2.2                      | 2.3                      | 2.2                      | 2.2                      | 2.2                      | 2.3                      | 2.2                      |
| Avg. Stride Length [m] | 6.4                      | 7.7                      | 7.6                      | 7.5                      | 7.6                      | 7.6                      | 7.4                      |

Report Created: Fri 6 January 2023 18:58 GMT+10

[] Ranking at each section and finish

-:--- No data available at this section