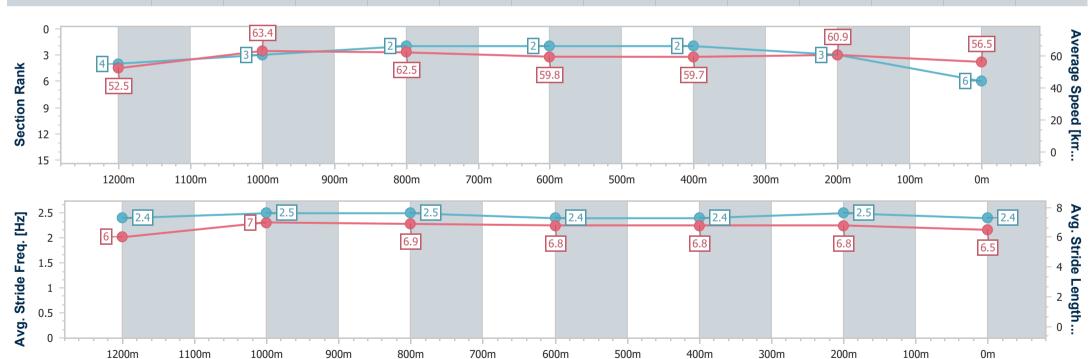

### **Sunshine Coast QLD Professional**

Race 3: THE COMPASS INSTITUTE Class 1 Plate - 1400m

06 January 2023 - 18:39

Track Rating: Good 4, Weather: , Rail Position: +5m Entire Course

| Section                | Overall                  | 1200m                    | 1000m                    | 800m                     | 600m                     | 400m                     | 200m                     |
|------------------------|--------------------------|--------------------------|--------------------------|--------------------------|--------------------------|--------------------------|--------------------------|
| Section Times          | 1:25.78 [6]<br>(0:13.72) | 1:12.06 [4]<br>(0:11.37) | 1:00.69 [3]<br>(0:11.68) | 0:49.01 [2]<br>(0:12.29) | 0:36.72 [2]<br>(0:12.14) | 0:24.58 [2]<br>(0:11.82) | 0:12.76 [3]<br>(0:12.76) |
| Average Speed [km/h]   | 52.5                     | 63.4                     | 62.5                     | 59.8                     | 59.7                     | 60.9                     | 56.5                     |
| Top Speed [km/h]       | 65.3                     | 65.5                     | 63.4                     | 62.2                     | 61.3                     | 62.0                     | 58.7                     |
| Avg. Dist. to Rail [m] | 8.2                      | 4.9                      | 4.8                      | 3.6                      | 1.2                      | 2.3                      | 3.2                      |
| Avg. Stride Freq. [Hz] | 2.4                      | 2.5                      | 2.5                      | 2.4                      | 2.4                      | 2.5                      | 2.4                      |
| Avg. Stride Length [m] | 6.0                      | 7.0                      | 6.9                      | 6.8                      | 6.8                      | 6.8                      | 6.5                      |