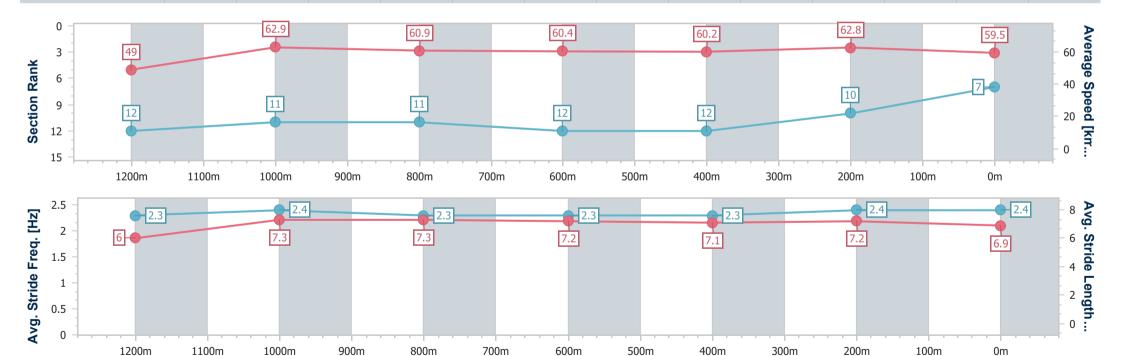

### Sunshine Coast QLD Professional

Race 3: THE COMPASS INSTITUTE Class 1 Plate - 1400m

06 January 2023 - 18:39

Track Rating: Good 4, Weather: , Rail Position: +5m Entire Course

| Section                | Overall                  | 1200m                     | 1000m                     | 800m                      | 600m                      | 400m                      | 200m                      |
|------------------------|--------------------------|---------------------------|---------------------------|---------------------------|---------------------------|---------------------------|---------------------------|
| Section                | Overall                  | 1200111                   | 1000111                   | 000111                    | 000111                    | 400111                    | 200111                    |
| Section Times          | 1:25.88 [7]<br>(0:14.69) | 1:11.19 [12]<br>(0:11.46) | 0:59.73 [11]<br>(0:11.94) | 0:47.79 [11]<br>(0:12.12) | 0:35.67 [12]<br>(0:12.10) | 0:23.57 [12]<br>(0:11.48) | 0:12.09 [10]<br>(0:12.09) |
| Average Speed [km/h]   | 49.0                     | 62.9                      | 60.9                      | 60.4                      | 60.2                      | 62.8                      | 59.5                      |
| Top Speed [km/h]       | 62.5                     | 64.5                      | 62.2                      | 62.1                      | 63.3                      | 63.9                      | 62.0                      |
| Avg. Dist. to Rail [m] | 7.6                      | 3.7                       | 3.2                       | 2.8                       | 2.3                       | 6.3                       | 8.1                       |
| Avg. Stride Freq. [Hz] | 2.3                      | 2.4                       | 2.3                       | 2.3                       | 2.3                       | 2.4                       | 2.4                       |
| Avg. Stride Length [m] | 6.0                      | 7.3                       | 7.3                       | 7.2                       | 7.1                       | 7.2                       | 6.9                       |