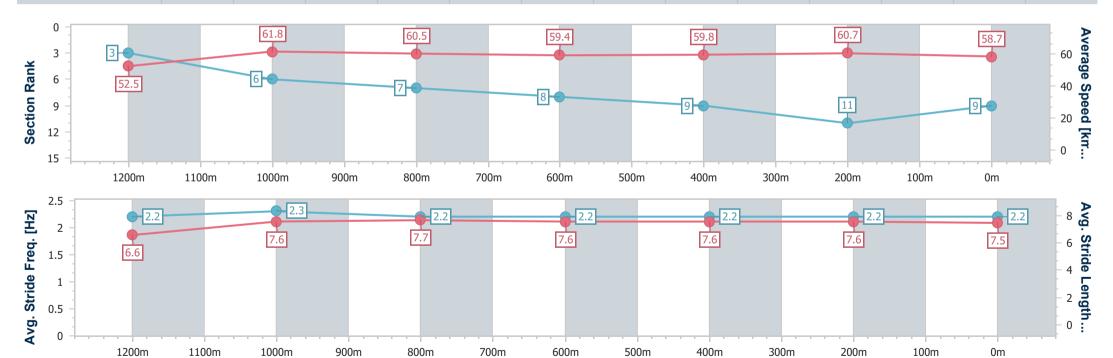

### **Sunshine Coast QLD Professional**

Race 3: THE COMPASS INSTITUTE Class 1 Plate - 1400m

06 January 2023 - 18:39

Track Rating: Good 4, Weather: , Rail Position: +5m Entire Course

| Section                | Overall                  | 1200m                    | 1000m                    | 800m                     | 600m                     | 400m                     | 200m                      |
|------------------------|--------------------------|--------------------------|--------------------------|--------------------------|--------------------------|--------------------------|---------------------------|
| Section Times          | 1:26.03 [9]<br>(0:13.72) | 1:12.31 [3]<br>(0:11.65) | 1:00.66 [6]<br>(0:12.02) | 0:48.64 [7]<br>(0:12.35) | 0:36.29 [8]<br>(0:12.16) | 0:24.13 [9]<br>(0:11.86) | 0:12.27 [11]<br>(0:12.27) |
| Average Speed [km/h]   | 52.5                     | 61.8                     | 60.5                     | 59.4                     | 59.8                     | 60.7                     | 58.7                      |
| Top Speed [km/h]       | 65.0                     | 64.0                     | 61.4                     | 60.7                     | 61.0                     | 61.2                     | 60.5                      |
| Avg. Dist. to Rail [m] | 10.0                     | 5.6                      | 3.7                      | 2.9                      | 2.0                      | 4.3                      | 4.8                       |
| Avg. Stride Freq. [Hz] | 2.2                      | 2.3                      | 2.2                      | 2.2                      | 2.2                      | 2.2                      | 2.2                       |
| Avg. Stride Length [m] | 6.6                      | 7.6                      | 7.7                      | 7.6                      | 7.6                      | 7.6                      | 7.5                       |