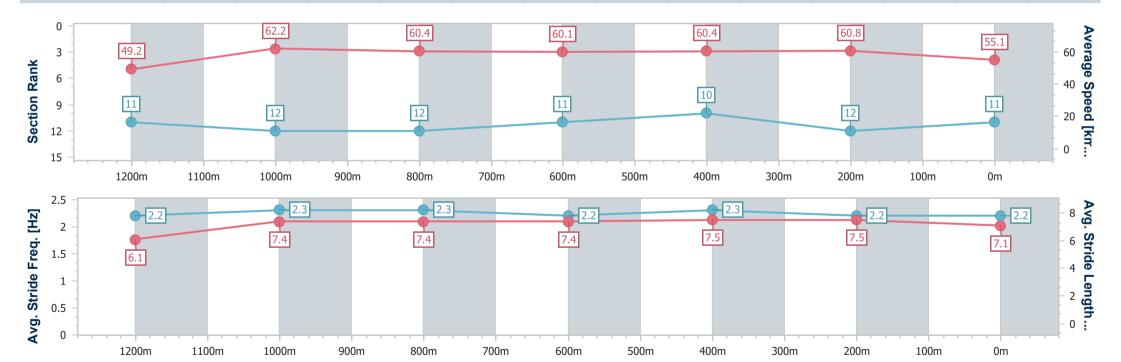

### Sunshine Coast QLD Professional

Race 3: THE COMPASS INSTITUTE Class 1 Plate - 1400m

06 January 2023 - 18:39

Track Rating: Good 4, Weather: , Rail Position: +5m Entire Course

| Section                | Overall                   | 1200m                     | 1000m                     | 800m                      | 600m                      | 400m                      | 200m                      |
|------------------------|---------------------------|---------------------------|---------------------------|---------------------------|---------------------------|---------------------------|---------------------------|
| Section Times          | 1:26.96 [11]<br>(0:14.61) | 1:12.35 [11]<br>(0:11.59) | 1:00.76 [12]<br>(0:11.95) | 0:48.81 [12]<br>(0:12.00) | 0:36.81 [11]<br>(0:11.91) | 0:24.90 [10]<br>(0:11.84) | 0:13.06 [12]<br>(0:13.06) |
| Average Speed [km/h]   | 49.2                      | 62.2                      | 60.4                      | 60.1                      | 60.4                      | 60.8                      | 55.1                      |
| Top Speed [km/h]       | 62.8                      | 63.8                      | 61.0                      | 61.5                      | 61.7                      | 61.9                      | 58.5                      |
| Avg. Dist. to Rail [m] | 5.1                       | 2.0                       | 1.5                       | 0.4                       | 0.3                       | 0.8                       | 2.2                       |
| Avg. Stride Freq. [Hz] | 2.2                       | 2.3                       | 2.3                       | 2.2                       | 2.3                       | 2.2                       | 2.2                       |
| Avg. Stride Length [m] | 6.1                       | 7.4                       | 7.4                       | 7.4                       | 7.5                       | 7.5                       | 7.1                       |