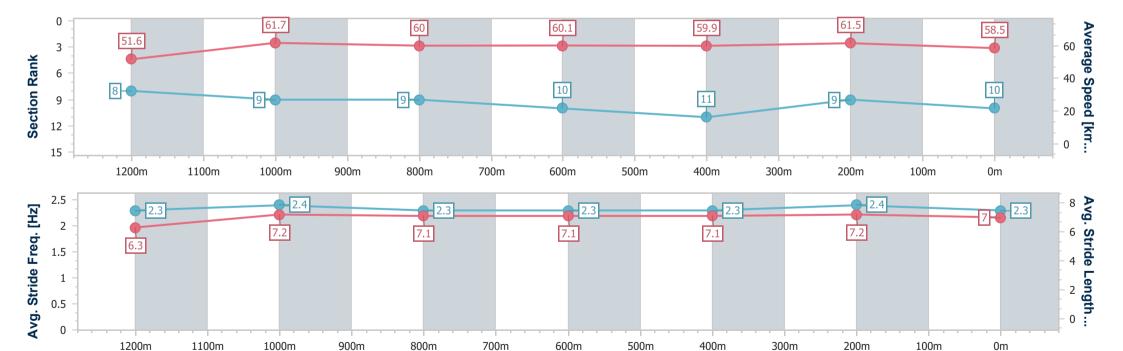

### Sunshine Coast QLD Professional

Race 3: THE COMPASS INSTITUTE Class 1 Plate - 1400m

06 January 2023 - 18:39

Track Rating: Good 4, Weather: , Rail Position: +5m Entire Course

| Section                | Overall                   | 1200m                    | 1000m                    | 800m                     | 600m                      | 400m                      | 200m                     |
|------------------------|---------------------------|--------------------------|--------------------------|--------------------------|---------------------------|---------------------------|--------------------------|
| Section Times          | 1:26.07 [10]<br>(0:13.95) | 1:12.12 [8]<br>(0:11.70) | 1:00.42 [9]<br>(0:12.09) | 0:48.33 [9]<br>(0:12.15) | 0:36.18 [10]<br>(0:12.18) | 0:24.00 [11]<br>(0:11.68) | 0:12.32 [9]<br>(0:12.32) |
| Average Speed [km/h]   | 51.6                      | 61.7                     | 60.0                     | 60.1                     | 59.9                      | 61.5                      | 58.5                     |
| Top Speed [km/h]       | 62.6                      | 63.6                     | 61.2                     | 61.4                     | 61.4                      | 62.5                      | 61.0                     |
| Avg. Dist. to Rail [m] | 11.9                      | 5.7                      | 2.8                      | 2.3                      | 2.1                       | 3.5                       | 3.5                      |
| Avg. Stride Freq. [Hz] | 2.3                       | 2.4                      | 2.3                      | 2.3                      | 2.3                       | 2.4                       | 2.3                      |
| Avg. Stride Length [m] | 6.3                       | 7.2                      | 7.1                      | 7.1                      | 7.1                       | 7.2                       | 7.0                      |