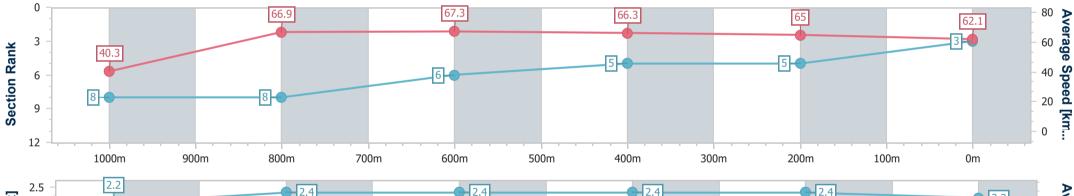

Race 5: GREAT NORTHERN BENCHMARK 70 Handicap -1100m

14 January 2023 - 15:06 Track Rating: Good 4, Weather: Overcast, Rail Position: +5m Entire Course

| Section                | Overall                  | 1000m                    | 800m                     | 600m                     | 400m                     | 200m                     |  |  |  |  |
|------------------------|--------------------------|--------------------------|--------------------------|--------------------------|--------------------------|--------------------------|--|--|--|--|
| Section Times          | 1:03.64 [4]<br>(0:08.50) | 0:55.14 [3]<br>(0:10.52) | 0:44.62 [3]<br>(0:10.69) | 0:33.93 [3]<br>(0:10.85) | 0:23.08 [3]<br>(0:11.29) | 0:11.79 [3]<br>(0:11.79) |  |  |  |  |
| Average Speed [km/h]   | 42.3                     | 68.1                     | 66.8                     | 66.0                     | 63.7                     | 61.0                     |  |  |  |  |
| Top Speed [km/h]       | 65.7                     | 69.2                     | 68.7                     | 67.1                     | 64.4                     | 63.4                     |  |  |  |  |
| Avg. Dist. to Rail [m] | 0.8                      | 2.2                      | 1.7                      | 1.2                      | 0.4                      | 2.9                      |  |  |  |  |
| Avg. Stride Freq. [Hz] | 2.1                      | 2.5                      | 2.4                      | 2.4                      | 2.4                      | 2.3                      |  |  |  |  |
| Avg. Stride Length [m] | 5.6                      | 7.5                      | 7.6                      | 7.6                      | 7.4                      | 7.3                      |  |  |  |  |