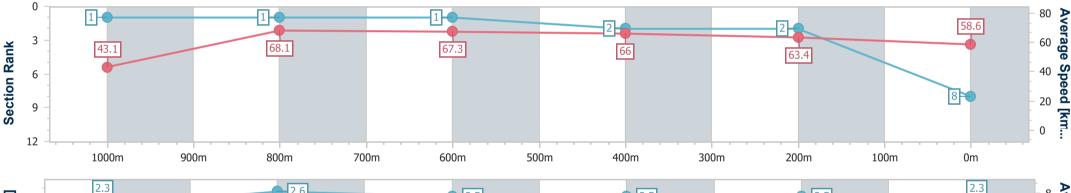

Race 5: GREAT NORTHERN BENCHMARK 70 Handicap -1100m

Page 9/9

data processed by

14 January 2023 - 15:06 Track Rating: Good 4, Weather: Overcast, Rail Position: +5m Entire Course

|   | Section                | Overall                  | 1000m                    | 800m                     | 600m                     | 400m                     | 200m                     |  |  |  |
|---|------------------------|--------------------------|--------------------------|--------------------------|--------------------------|--------------------------|--------------------------|--|--|--|
|   | Section Times          | 1:04.10 [8]<br>(0:08.35) | 0:55.75 [1]<br>(0:10.56) | 0:45.19 [1]<br>(0:10.64) | 0:34.55 [1]<br>(0:10.91) | 0:23.64 [2]<br>(0:11.36) | 0:12.28 [2]<br>(0:12.28) |  |  |  |
|   | Average Speed [km/h]   | 43.1                     | 68.1                     | 67.3                     | 66.0                     | 63.4                     | 58.6                     |  |  |  |
|   | Top Speed [km/h]       | 64.2                     | 69.7                     | 67.6                     | 67.4                     | 64.9                     | 62.2                     |  |  |  |
|   | Avg. Dist. to Rail [m] | 4.6                      | 1.3                      | 1.1                      | 0.5                      | 0.7                      | 3.7                      |  |  |  |
|   | Avg. Stride Freq. [Hz] | 2.3                      | 2.6                      | 2.5                      | 2.5                      | 2.5                      | 2.3                      |  |  |  |
| ŀ | vg. Stride Length [m]  | 5.3                      | 7.3                      | 7.4                      | 7.4                      | 7.2                      | 7.0                      |  |  |  |