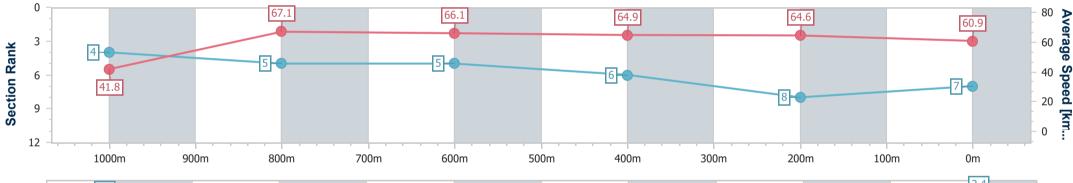

Race 5: GREAT NORTHERN BENCHMARK 70 Handicap -1100m

14 January 2023 - 15:06 Track Rating: Good 4, Weather: Overcast, Rail Position: +5m Entire Course

| Section                | Overall                  | 1000m                    | 800m                     | 600m                     | 400m                     | 200m                     |  |  |  |  |
|------------------------|--------------------------|--------------------------|--------------------------|--------------------------|--------------------------|--------------------------|--|--|--|--|
| Section Times          | 1:04.09 [7]<br>(0:08.63) | 0:55.46 [4]<br>(0:10.59) | 0:44.87 [5]<br>(0:10.78) | 0:34.09 [5]<br>(0:11.07) | 0:23.02 [6]<br>(0:11.19) | 0:11.83 [8]<br>(0:11.83) |  |  |  |  |
| Average Speed [km/h]   | 41.8                     | 67.1                     | 66.1                     | 64.9                     | 64.6                     | 60.9                     |  |  |  |  |
| Top Speed [km/h]       | 65.2                     | 68.6                     | 68.2                     | 66.6                     | 66.2                     | 63.7                     |  |  |  |  |
| Avg. Dist. to Rail [m] | 2.3                      | 4.9                      | 2.9                      | 0.5                      | 2.1                      | 6.3                      |  |  |  |  |
| Avg. Stride Freq. [Hz] | 2.3                      | 2.6                      | 2.5                      | 2.5                      | 2.5                      | 2.4                      |  |  |  |  |
| Avg. Stride Length [m] | 5.2                      | 7.4                      | 7.3                      | 7.2                      | 7.1                      | 6.9                      |  |  |  |  |