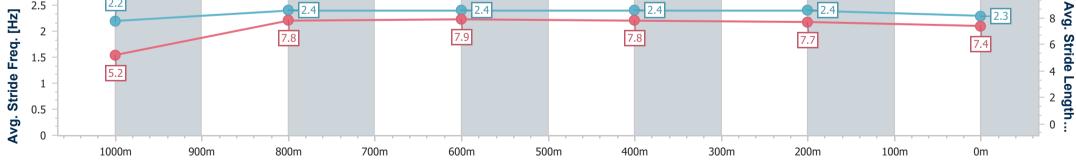

Race 5: GREAT NORTHERN BENCHMARK 70 Handicap -1100m

Page 2/9

data processed by

14 January 2023 - 15:06 Track Rating: Good 4, Weather: Overcast, Rail Position: +5m Entire Course

| Section                | Overall                  | 1000m                    | 800m                     | 600m                     | 400m                     | 200m                     |  |  |  |  |
|------------------------|--------------------------|--------------------------|--------------------------|--------------------------|--------------------------|--------------------------|--|--|--|--|
| Section Times          | 1:03.28 [1]<br>(0:08.81) | 0:54.47 [6]<br>(0:10.16) | 0:44.31 [2]<br>(0:10.61) | 0:33.70 [2]<br>(0:10.80) | 0:22.90 [1]<br>(0:11.02) | 0:11.88 [1]<br>(0:11.88) |  |  |  |  |
| Average Speed [km/h]   | 41.8                     | 70.5                     | 67.1                     | 66.1                     | 65.0                     | 60.6                     |  |  |  |  |
| Top Speed [km/h]       | 71.3                     | 70.9                     | 68.9                     | 66.9                     | 65.8                     | 64.1                     |  |  |  |  |
| Avg. Dist. to Rail [m] | 4.3                      | 2.4                      | 2.7                      | 2.1                      | 1.6                      | 0.7                      |  |  |  |  |
| Avg. Stride Freq. [Hz] | 2.2                      | 2.4                      | 2.3                      | 2.3                      | 2.4                      | 2.3                      |  |  |  |  |
| Avg. Stride Length [m] | 5.2                      | 8.1                      | 7.9                      | 7.9                      | 7.7                      | 7.5                      |  |  |  |  |