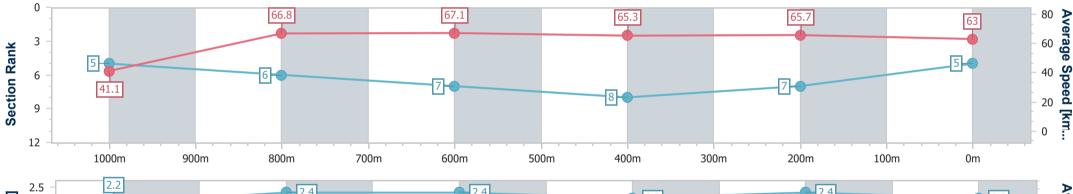

Race 5: GREAT NORTHERN BENCHMARK 70 Handicap -1100m

14 January 2023 - 15:06 Track Rating: Good 4, Weather: Overcast, Rail Position: +5m Entire Course

| Section                | Overall                  | 1000m                    | 800m                     | 600m                     | 400m                     | 200m                     |  |  |  |  |
|------------------------|--------------------------|--------------------------|--------------------------|--------------------------|--------------------------|--------------------------|--|--|--|--|
| Section Times          | 1:03.65 [5]<br>(0:08.77) | 0:54.88 [5]<br>(0:10.77) | 0:44.11 [6]<br>(0:10.67) | 0:33.44 [7]<br>(0:10.99) | 0:22.45 [8]<br>(0:11.03) | 0:11.42 [7]<br>(0:11.42) |  |  |  |  |
| Average Speed [km/h]   | 41.1                     | 66.8                     | 67.1                     | 65.3                     | 65.7                     | 63.0                     |  |  |  |  |
| Top Speed [km/h]       | 62.0                     | 67.9                     | 69.1                     | 66.2                     | 66.5                     | 65.1                     |  |  |  |  |
| Avg. Dist. to Rail [m] | 5.6                      | 1.0                      | 1.6                      | 0.6                      | 2.2                      | 7.1                      |  |  |  |  |
| Avg. Stride Freq. [Hz] | 2.2                      | 2.4                      | 2.4                      | 2.3                      | 2.4                      | 2.3                      |  |  |  |  |
| Avg. Stride Length [m] | 5.4                      | 7.7                      | 7.7                      | 7.7                      | 7.7                      | 7.6                      |  |  |  |  |