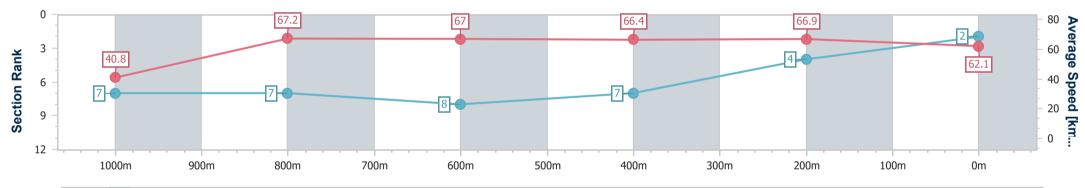

Race 5: GREAT NORTHERN BENCHMARK 70 Handicap -1100m

14 January 2023 - 15:06 Track Rating: Good 4, Weather: Overcast, Rail Position: +5m Entire Course

| Section                | Overall                  | 1000m                    | 800m                     | 600m                     | 400m                     | 200m                     |  |  |  |  |
|------------------------|--------------------------|--------------------------|--------------------------|--------------------------|--------------------------|--------------------------|--|--|--|--|
| Section Times          | 1:03.55 [2]<br>(0:08.87) | 0:54.68 [7]<br>(0:10.71) | 0:43.97 [7]<br>(0:10.72) | 0:33.25 [8]<br>(0:10.84) | 0:22.41 [7]<br>(0:10.81) | 0:11.60 [4]<br>(0:11.60) |  |  |  |  |
| Average Speed [km/h]   | 40.8                     | 67.2                     | 67.0                     | 66.4                     | 66.9                     | 62.1                     |  |  |  |  |
| Top Speed [km/h]       | 63.5                     | 69.1                     | 67.9                     | 67.3                     | 67.8                     | 65.7                     |  |  |  |  |
| Avg. Dist. to Rail [m] | 6.1                      | 1.0                      | 0.8                      | 0.3                      | 1.8                      | 6.7                      |  |  |  |  |
| Avg. Stride Freq. [Hz] | 2.2                      | 2.5                      | 2.5                      | 2.5                      | 2.5                      | 2.4                      |  |  |  |  |
| Avg. Stride Length [m] | 5.3                      | 7.6                      | 7.5                      | 7.5                      | 7.5                      | 7.2                      |  |  |  |  |