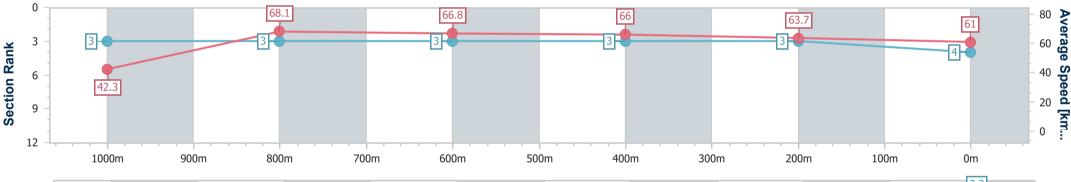

Race 5: GREAT NORTHERN BENCHMARK 70 Handicap -1100m

14 January 2023 - 15:06 Track Rating: Good 4, Weather: Overcast, Rail Position: +5m Entire Course

| Section                | Overall                  | 1000m                    | 800m                     | 600m                     | 400m                     | 200m                     |  |  |  |  |
|------------------------|--------------------------|--------------------------|--------------------------|--------------------------|--------------------------|--------------------------|--|--|--|--|
| Section Times          | 1:03.64 [4]<br>(0:08.50) | 0:55.14 [3]<br>(0:10.52) | 0:44.62 [3]<br>(0:10.69) | 0:33.93 [3]<br>(0:10.85) | 0:23.08 [3]<br>(0:11.29) | 0:11.79 [3]<br>(0:11.79) |  |  |  |  |
| Average Speed [km/h]   | 42.3                     | 68.1                     | 66.8                     | 66.0                     | 63.7                     | 61.0                     |  |  |  |  |
| Top Speed [km/h]       | 65.7                     | 69.2                     | 68.7                     | 67.1                     | 64.4                     | 63.4                     |  |  |  |  |
| Avg. Dist. to Rail [m] | 0.8                      | 2.2                      | 1.7                      | 1.2                      | 0.4                      | 2.9                      |  |  |  |  |
| Avg. Stride Freq. [Hz] | 2.1                      | 2.5                      | 2.4                      | 2.4                      | 2.4                      | 2.3                      |  |  |  |  |
| Avg. Stride Length [m] | 5.6                      | 7.5                      | 7.6                      | 7.6                      | 7.4                      | 7.3                      |  |  |  |  |