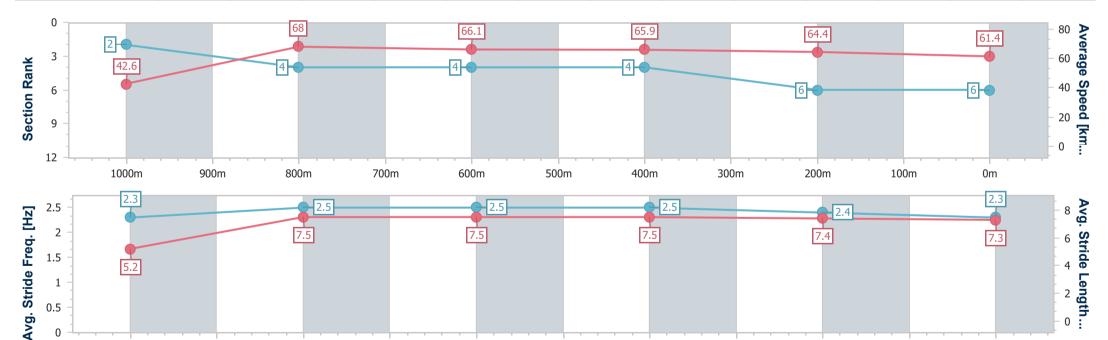

Race 5: GREAT NORTHERN BENCHMARK 70 Handicap -1100m

14 January 2023 - 15:06 Track Rating: Good 4, Weather: Overcast, Rail Position: +5m Entire Course

| Section                | Overall                  | 1000m                    | 800m                     | 600m                     | 400m                     | 200m                     |  |  |  |  |
|------------------------|--------------------------|--------------------------|--------------------------|--------------------------|--------------------------|--------------------------|--|--|--|--|
| Section Times          | 1:03.55 [2]<br>(0:08.87) | 0:54.68 [7]<br>(0:10.71) | 0:43.97 [7]<br>(0:10.72) | 0:33.25 [8]<br>(0:10.84) | 0:22.41 [7]<br>(0:10.81) | 0:11.60 [4]<br>(0:11.60) |  |  |  |  |
| Average Speed [km/h]   | 40.8                     | 67.2                     | 67.0                     | 66.4                     | 66.9                     | 62.1                     |  |  |  |  |
| Top Speed [km/h]       | 63.5                     | 69.1                     | 67.9                     | 67.3                     | 67.8                     | 65.7                     |  |  |  |  |
| Avg. Dist. to Rail [m] | 6.1                      | 1.0                      | 0.8                      | 0.3                      | 1.8                      | 6.7                      |  |  |  |  |
| Avg. Stride Freq. [Hz] | 2.2                      | 2.5                      | 2.5                      | 2.5                      | 2.5                      | 2.4                      |  |  |  |  |
| Avg. Stride Length [m] | 5.3                      | 7.6                      | 7.5                      | 7.5                      | 7.5                      | 7.2                      |  |  |  |  |