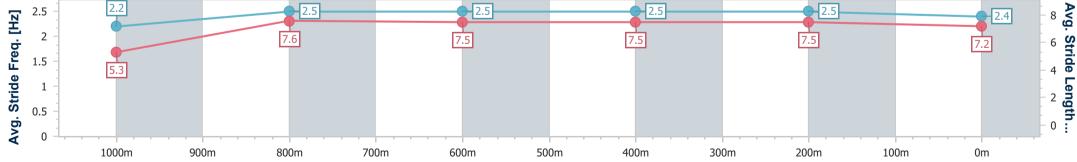

## Ipswich QLD Professional

Race 5: GREAT NORTHERN BENCHMARK 70 Handicap -1100m

14 January 2023 - 15:06 Track Rating: Good 4, Weather: Overcast, Rail Position: +5m Entire Course

| Section                | Overall                  | 1000m                    | 800m                     | 600m                     | 400m                     | 200m                     |  |  |  |  |
|------------------------|--------------------------|--------------------------|--------------------------|--------------------------|--------------------------|--------------------------|--|--|--|--|
| Section Times          | 1:03.59 [3]<br>(0:08.95) | 0:54.64 [8]<br>(0:10.65) | 0:43.99 [8]<br>(0:10.52) | 0:33.47 [6]<br>(0:10.80) | 0:22.67 [5]<br>(0:11.08) | 0:11.59 [5]<br>(0:11.59) |  |  |  |  |
| Average Speed [km/h]   | 40.3                     | 66.9                     | 67.3                     | 66.3                     | 65.0                     | 62.1                     |  |  |  |  |
| Top Speed [km/h]       | 63.5                     | 68.5                     | 68.6                     | 67.9                     | 66.8                     | 64.9                     |  |  |  |  |
| Avg. Dist. to Rail [m] | 1.0                      | 4.9                      | 3.8                      | 1.6                      | 1.5                      | 6.0                      |  |  |  |  |
| Avg. Stride Freq. [Hz] | 2.2                      | 2.4                      | 2.4                      | 2.4                      | 2.4                      | 2.3                      |  |  |  |  |
| Avg. Stride Length [m] | 5.2                      | 7.8                      | 7.9                      | 7.8                      | 7.7                      | 7.4                      |  |  |  |  |