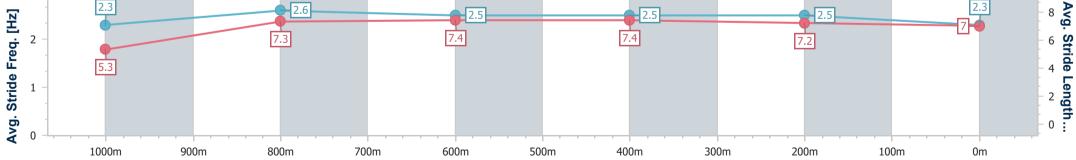

Race 5: GREAT NORTHERN BENCHMARK 70 Handicap -1100m

Page 9/9

data processed by

14 January 2023 - 15:06 Track Rating: Good 4, Weather: Overcast, Rail Position: +5m Entire Course

|   | Section                | Overall                  | 1000m                    | 800m                     | 600m                     | 400m                     | 200m                     |  |  |  |
|---|------------------------|--------------------------|--------------------------|--------------------------|--------------------------|--------------------------|--------------------------|--|--|--|
|   | Section Times          | 1:04.10 [8]<br>(0:08.35) | 0:55.75 [1]<br>(0:10.56) | 0:45.19 [1]<br>(0:10.64) | 0:34.55 [1]<br>(0:10.91) | 0:23.64 [2]<br>(0:11.36) | 0:12.28 [2]<br>(0:12.28) |  |  |  |
|   | Average Speed [km/h]   | 43.1                     | 68.1                     | 67.3                     | 66.0                     | 63.4                     | 58.6                     |  |  |  |
|   | Top Speed [km/h]       | 64.2                     | 69.7                     | 67.6                     | 67.4                     | 64.9                     | 62.2                     |  |  |  |
|   | Avg. Dist. to Rail [m] | 4.6                      | 1.3                      | 1.1                      | 0.5                      | 0.7                      | 3.7                      |  |  |  |
|   | Avg. Stride Freq. [Hz] | 2.3                      | 2.6                      | 2.5                      | 2.5                      | 2.5                      | 2.3                      |  |  |  |
| ŀ | vg. Stride Length [m]  | 5.3                      | 7.3                      | 7.4                      | 7.4                      | 7.2                      | 7.0                      |  |  |  |