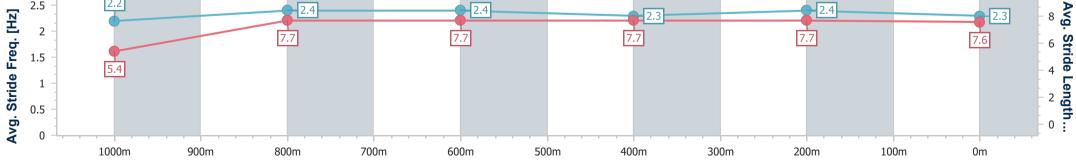

Race 5: GREAT NORTHERN BENCHMARK 70 Handicap -1100m

Page 2/9

data processed by

14 January 2023 - 15:06 Track Rating: Good 4, Weather: Overcast, Rail Position: +5m Entire Course

| Section                | Overall                  | 1000m                    | 800m                     | 600m                     | 400m                     | 200m                     |  |  |  |  |
|------------------------|--------------------------|--------------------------|--------------------------|--------------------------|--------------------------|--------------------------|--|--|--|--|
| Section Times          | 1:03.28 [1]<br>(0:08.81) | 0:54.47 [6]<br>(0:10.16) | 0:44.31 [2]<br>(0:10.61) | 0:33.70 [2]<br>(0:10.80) | 0:22.90 [1]<br>(0:11.02) | 0:11.88 [1]<br>(0:11.88) |  |  |  |  |
| Average Speed [km/h]   | 41.8                     | 70.5                     | 67.1                     | 66.1                     | 65.0                     | 60.6                     |  |  |  |  |
| Top Speed [km/h]       | 71.3                     | 70.9                     | 68.9                     | 66.9                     | 65.8                     | 64.1                     |  |  |  |  |
| Avg. Dist. to Rail [m] | 4.3                      | 2.4                      | 2.7                      | 2.1                      | 1.6                      | 0.7                      |  |  |  |  |
| Avg. Stride Freq. [Hz] | 2.2                      | 2.4                      | 2.3                      | 2.3                      | 2.4                      | 2.3                      |  |  |  |  |
| Avg. Stride Length [m] | 5.2                      | 8.1                      | 7.9                      | 7.9                      | 7.7                      | 7.5                      |  |  |  |  |