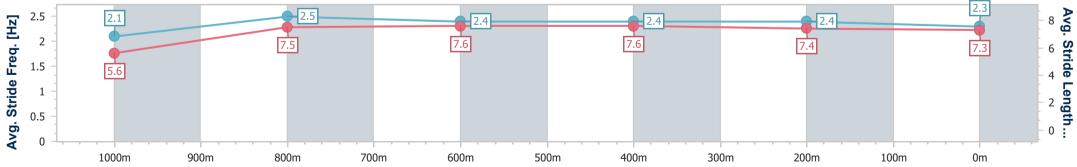

Race 5: GREAT NORTHERN BENCHMARK 70 Handicap -1100m

14 January 2023 - 15:06 Track Rating: Good 4, Weather: Overcast, Rail Position: +5m Entire Course

| Section                | Overall                  | 1000m                    | 800m                     | 600m                     | 400m                     | 200m                     |  |  |  |  |
|------------------------|--------------------------|--------------------------|--------------------------|--------------------------|--------------------------|--------------------------|--|--|--|--|
| Section Times          | 1:03.64 [4]<br>(0:08.50) | 0:55.14 [3]<br>(0:10.52) | 0:44.62 [3]<br>(0:10.69) | 0:33.93 [3]<br>(0:10.85) | 0:23.08 [3]<br>(0:11.29) | 0:11.79 [3]<br>(0:11.79) |  |  |  |  |
| Average Speed [km/h]   | 42.3                     | 68.1                     | 66.8                     | 66.0                     | 63.7                     | 61.0                     |  |  |  |  |
| Top Speed [km/h]       | 65.7                     | 69.2                     | 68.7                     | 67.1                     | 64.4                     | 63.4                     |  |  |  |  |
| Avg. Dist. to Rail [m] | 0.8                      | 2.2                      | 1.7                      | 1.2                      | 0.4                      | 2.9                      |  |  |  |  |
| Avg. Stride Freq. [Hz] | 2.1                      | 2.5                      | 2.4                      | 2.4                      | 2.4                      | 2.3                      |  |  |  |  |
| Avg. Stride Length [m] | 5.6                      | 7.5                      | 7.6                      | 7.6                      | 7.4                      | 7.3                      |  |  |  |  |