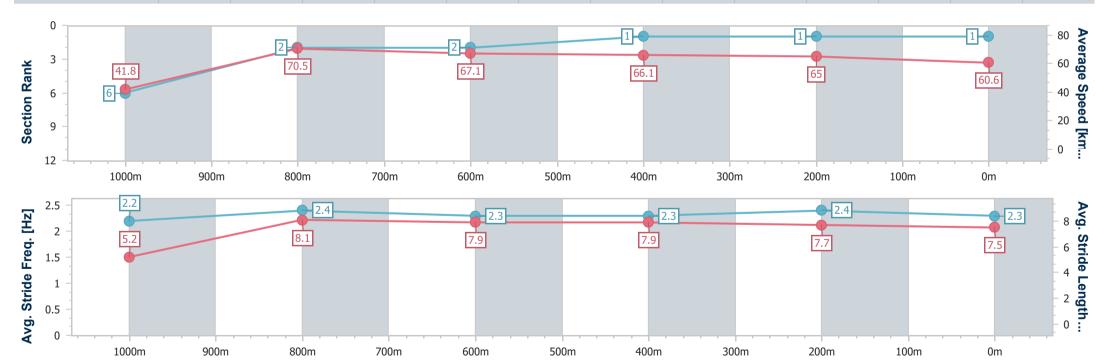

Race 5: GREAT NORTHERN BENCHMARK 70 Handicap -1100m

Page 2/9

data processed by

14 January 2023 - 15:06 Track Rating: Good 4, Weather: Overcast, Rail Position: +5m Entire Course

| Section                | Overall                  | 1000m                    | 800m                     | 600m                     | 400m                     | 200m                     |  |  |  |  |
|------------------------|--------------------------|--------------------------|--------------------------|--------------------------|--------------------------|--------------------------|--|--|--|--|
| Section Times          | 1:03.28 [1]<br>(0:08.81) | 0:54.47 [6]<br>(0:10.16) | 0:44.31 [2]<br>(0:10.61) | 0:33.70 [2]<br>(0:10.80) | 0:22.90 [1]<br>(0:11.02) | 0:11.88 [1]<br>(0:11.88) |  |  |  |  |
| Average Speed [km/h]   | 41.8                     | 70.5                     | 67.1                     | 66.1                     | 65.0                     | 60.6                     |  |  |  |  |
| Top Speed [km/h]       | 71.3                     | 70.9                     | 68.9                     | 66.9                     | 65.8                     | 64.1                     |  |  |  |  |
| Avg. Dist. to Rail [m] | 4.3                      | 2.4                      | 2.7                      | 2.1                      | 1.6                      | 0.7                      |  |  |  |  |
| Avg. Stride Freq. [Hz] | 2.2                      | 2.4                      | 2.3                      | 2.3                      | 2.4                      | 2.3                      |  |  |  |  |
| Avg. Stride Length [m] | 5.2                      | 8.1                      | 7.9                      | 7.9                      | 7.7                      | 7.5                      |  |  |  |  |