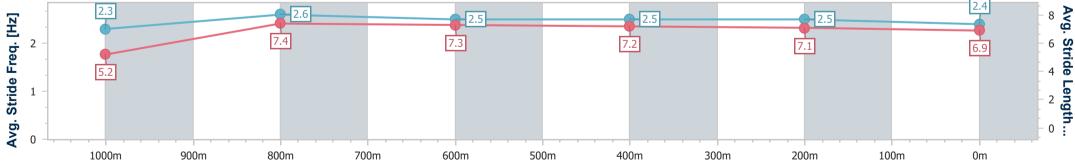

Race 5: GREAT NORTHERN BENCHMARK 70 Handicap -1100m

14 January 2023 - 15:06 Track Rating: Good 4, Weather: Overcast, Rail Position: +5m Entire Course

| Section                | Overall                  | 1000m                    | 800m                     | 600m                     | 400m                     | 200m                     |  |  |  |  |
|------------------------|--------------------------|--------------------------|--------------------------|--------------------------|--------------------------|--------------------------|--|--|--|--|
| Section Times          | 1:04.09 [7]<br>(0:08.63) | 0:55.46 [4]<br>(0:10.59) | 0:44.87 [5]<br>(0:10.78) | 0:34.09 [5]<br>(0:11.07) | 0:23.02 [6]<br>(0:11.19) | 0:11.83 [8]<br>(0:11.83) |  |  |  |  |
| Average Speed [km/h]   | 41.8                     | 67.1                     | 66.1                     | 64.9                     | 64.6                     | 60.9                     |  |  |  |  |
| Top Speed [km/h]       | 65.2                     | 68.6                     | 68.2                     | 66.6                     | 66.2                     | 63.7                     |  |  |  |  |
| Avg. Dist. to Rail [m] | 2.3                      | 4.9                      | 2.9                      | 0.5                      | 2.1                      | 6.3                      |  |  |  |  |
| Avg. Stride Freq. [Hz] | 2.3                      | 2.6                      | 2.5                      | 2.5                      | 2.5                      | 2.4                      |  |  |  |  |
| Avg. Stride Length [m] | 5.2                      | 7.4                      | 7.3                      | 7.2                      | 7.1                      | 6.9                      |  |  |  |  |