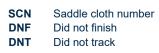

## Race 7: THE BARN FAMILY RESTAURANT RATINGS BAND 0 - 60 Handicap - 1690m

14 January 2023 - 16:30

Track Rating: Good 4, Weather: Overcast, Rail Position: +5m Entire Course

| Section                | Overall                  | 1400m                    | 1200m                    | 1000m                    | 800m                     | 600m                     | 400m                     | 200m                     |  |  |  |
|------------------------|--------------------------|--------------------------|--------------------------|--------------------------|--------------------------|--------------------------|--------------------------|--------------------------|--|--|--|
| Section Times          | 1:44.00 [2]<br>(0:20.47) | 1:23.53 [4]<br>(0:12.08) | 1:11.45 [4]<br>(0:12.29) | 0:59.16 [4]<br>(0:12.11) | 0:47.05 [3]<br>(0:11.95) | 0:35.10 [3]<br>(0:11.71) | 0:23.39 [3]<br>(0:11.47) | 0:11.92 [2]<br>(0:11.92) |  |  |  |
| Average Speed [km/h]   | 51.1                     | 59.5                     | 57.7                     | 58.8                     | 59.5                     | 61.2                     | 62.5                     | 60.4                     |  |  |  |
| Top Speed [km/h]       | 60.7                     | 60.6                     | 59.8                     | 61.0                     | 61.1                     | 63.0                     | 63.5                     | 62.4                     |  |  |  |
| Avg. Dist. to Rail [m] | 5.3                      | 1.0                      | 3.6                      | 4.3                      | 3.1                      | 1.5                      | 0.4                      | 0.2                      |  |  |  |
| Avg. Stride Freq. [Hz] | 2.2                      | 2.3                      | 2.3                      | 2.3                      | 2.3                      | 2.3                      | 2.4                      | 2.3                      |  |  |  |
| Avg. Stride Length [m] | 6.4                      | 7.1                      | 7.0                      | 7.2                      | 7.1                      | 7.3                      | 7.3                      | 7.2                      |  |  |  |