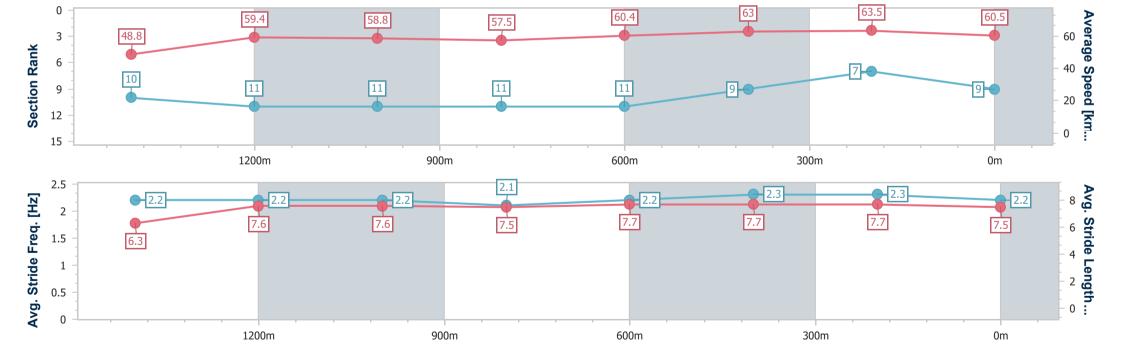

Race 7: THE BARN FAMILY RESTAURANT RATINGS BAND 0 - 60 Handicap - 1690m

14 January 2023 - 16:30

Track Rating: Good 4, Weather: Overcast, Rail Position: +5m Entire Course

| Section                | Overall                  | 1400m                     | 1200m                     | 1000m                     | 800m                      | 600m                      | 400m                     | 200m                     |  |  |
|------------------------|--------------------------|---------------------------|---------------------------|---------------------------|---------------------------|---------------------------|--------------------------|--------------------------|--|--|
| Section Times          | 1:44.61 [9]<br>(0:21.39) | 1:23.22 [10]<br>(0:12.08) | 1:11.14 [11]<br>(0:12.04) | 0:59.10 [11]<br>(0:12.42) | 0:46.68 [11]<br>(0:11.81) | 0:34.87 [11]<br>(0:11.49) | 0:23.38 [9]<br>(0:11.48) | 0:11.90 [7]<br>(0:11.90) |  |  |
| Average Speed [km/h]   | 48.8                     | 59.4                      | 58.8                      | 57.5                      | 60.4                      | 63.0                      | 63.5                     | 60.5                     |  |  |
| Top Speed [km/h]       | 61.1                     | 61.1                      | 60.4                      | 61.3                      | 62.9                      | 63.6                      | 63.9                     | 63.2                     |  |  |
| Avg. Dist. to Rail [m] | 3.3                      | 1.4                       | 3.9                       | 4.2                       | 2.2                       | 1.3                       | 3.5                      | 5.5                      |  |  |
| Avg. Stride Freq. [Hz] | 2.2                      | 2.2                       | 2.2                       | 2.1                       | 2.2                       | 2.3                       | 2.3                      | 2.2                      |  |  |
| Avg. Stride Length [m] | 6.3                      | 7.6                       | 7.6                       | 7.5                       | 7.7                       | 7.7                       | 7.7                      | 7.5                      |  |  |