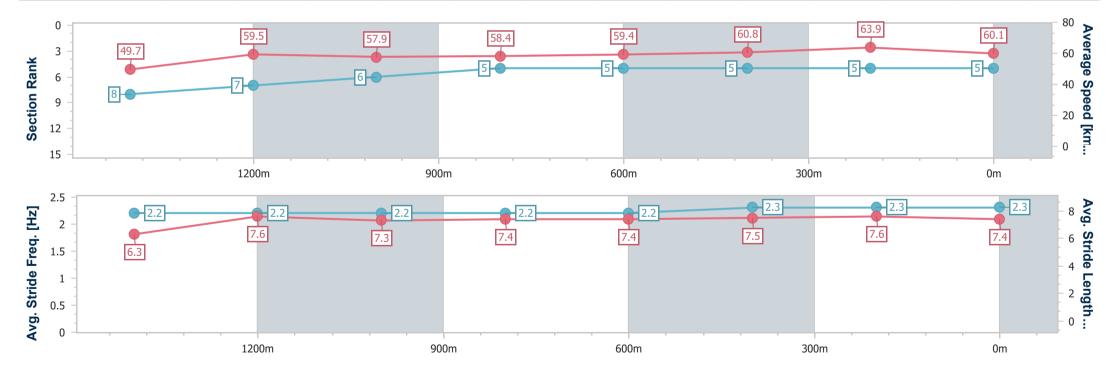

# Horse/Jockey Name Final Rank Fastest Section Time (Section) Top Speed [km/h] (Section) Race State Naval Strike 5 0:11.31 (400m) Finished

## Race 7: THE BARN FAMILY RESTAURANT RATINGS BAND 0 - 60 Handicap - 1690m

14 January 2023 - 16:30

Track Rating: Good 4, Weather: Overcast, Rail Position: +5m Entire Course

| Section                | Overall                  | 1400m                    | 1200m                    | 1000m                    | 800m                     | 600m                     | 400m                     | 200m                     |  |  |  |
|------------------------|--------------------------|--------------------------|--------------------------|--------------------------|--------------------------|--------------------------|--------------------------|--------------------------|--|--|--|
| Section Times          | 1:44.36 [5]<br>(0:21.02) | 1:23.34 [8]<br>(0:12.04) | 1:11.30 [7]<br>(0:12.02) | 0:59.28 [6]<br>(0:12.11) | 0:47.17 [5]<br>(0:11.98) | 0:35.19 [5]<br>(0:11.88) | 0:23.31 [5]<br>(0:11.31) | 0:12.00 [5]<br>(0:12.00) |  |  |  |
| Average Speed [km/h]   | 49.7                     | 59.5                     | 57.9                     | 58.4                     | 59.4                     | 60.8                     | 63.9                     | 60.1                     |  |  |  |
| Top Speed [km/h]       | 61.1                     | 60.2                     | 59.3                     | 60.6                     | 60.5                     | 62.7                     | 65.7                     | 64.3                     |  |  |  |
| Avg. Dist. to Rail [m] | 3.0                      | 2.4                      | 8.0                      | 7.8                      | 2.9                      | 0.7                      | 1.4                      | 2.7                      |  |  |  |
| Avg. Stride Freq. [Hz] | 2.2                      | 2.2                      | 2.2                      | 2.2                      | 2.2                      | 2.3                      | 2.3                      | 2.3                      |  |  |  |
| Avg. Stride Length [m] | 6.3                      | 7.6                      | 7.3                      | 7.4                      | 7.4                      | 7.5                      | 7.6                      | 7.4                      |  |  |  |