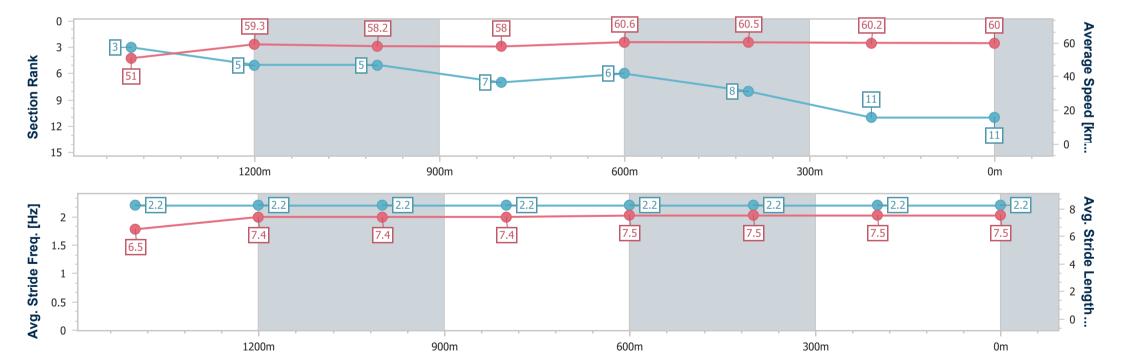

# Horse/Jockey Name Shadie Milly Final Rank 12 Fastest Section Time (Section) Top Speed [km/h] (Section) Race State Shadie Milly 62.8 (600m) Finished

600m

#### **Ipswich QLD Professional**

Race 7: THE BARN FAMILY RESTAURANT RATINGS BAND 0 - 60 Handicap - 1690m

14 January 2023 - 16:30

300m

Track Rating: Good 4, Weather: Overcast, Rail Position: +5m Entire Course

| Section                                                                                                                                                                                                                                                                                                                                                                                                                                                                                                                                                                                                                                                                                                                                                                                                                                                                                                                                                                                                                                                                                                                                                                                                                                                                                                                                                                                                                                                                                                                                                                                                                                                                                                                                                                                                                                                                                                                                                                                                                                                                                                                       | Overall                   | 1400m                     | 1200m                     | 1000m                     | 800m                      | 600m                      | 400m                      | 200m                      |     |          |     |                  |                   |
|-------------------------------------------------------------------------------------------------------------------------------------------------------------------------------------------------------------------------------------------------------------------------------------------------------------------------------------------------------------------------------------------------------------------------------------------------------------------------------------------------------------------------------------------------------------------------------------------------------------------------------------------------------------------------------------------------------------------------------------------------------------------------------------------------------------------------------------------------------------------------------------------------------------------------------------------------------------------------------------------------------------------------------------------------------------------------------------------------------------------------------------------------------------------------------------------------------------------------------------------------------------------------------------------------------------------------------------------------------------------------------------------------------------------------------------------------------------------------------------------------------------------------------------------------------------------------------------------------------------------------------------------------------------------------------------------------------------------------------------------------------------------------------------------------------------------------------------------------------------------------------------------------------------------------------------------------------------------------------------------------------------------------------------------------------------------------------------------------------------------------------|---------------------------|---------------------------|---------------------------|---------------------------|---------------------------|---------------------------|---------------------------|---------------------------|-----|----------|-----|------------------|-------------------|
| Section Times                                                                                                                                                                                                                                                                                                                                                                                                                                                                                                                                                                                                                                                                                                                                                                                                                                                                                                                                                                                                                                                                                                                                                                                                                                                                                                                                                                                                                                                                                                                                                                                                                                                                                                                                                                                                                                                                                                                                                                                                                                                                                                                 | 1:45.28 [12]<br>(0:21.68) | 1:23.60 [12]<br>(0:12.11) | 1:11.49 [12]<br>(0:12.01) | 0:59.48 [12]<br>(0:12.24) | 0:47.24 [12]<br>(0:11.67) | 0:35.57 [12]<br>(0:11.71) | 0:23.86 [12]<br>(0:11.82) | 0:12.04 [12]<br>(0:12.04) |     |          |     |                  |                   |
| Average Speed [km/h]                                                                                                                                                                                                                                                                                                                                                                                                                                                                                                                                                                                                                                                                                                                                                                                                                                                                                                                                                                                                                                                                                                                                                                                                                                                                                                                                                                                                                                                                                                                                                                                                                                                                                                                                                                                                                                                                                                                                                                                                                                                                                                          | 48.2                      | 59.3                      | 59.0                      | 58.6                      | 61.2                      | 62.1                      | 61.6                      | 59.7                      |     |          |     |                  |                   |
| Top Speed [km/h]                                                                                                                                                                                                                                                                                                                                                                                                                                                                                                                                                                                                                                                                                                                                                                                                                                                                                                                                                                                                                                                                                                                                                                                                                                                                                                                                                                                                                                                                                                                                                                                                                                                                                                                                                                                                                                                                                                                                                                                                                                                                                                              | 60.7                      | 60.9                      | 61.4                      | 61.8                      | 62.4                      | 62.8                      | 62.0                      | 61.7                      |     |          |     |                  |                   |
| Avg. Dist. to Rail [m]                                                                                                                                                                                                                                                                                                                                                                                                                                                                                                                                                                                                                                                                                                                                                                                                                                                                                                                                                                                                                                                                                                                                                                                                                                                                                                                                                                                                                                                                                                                                                                                                                                                                                                                                                                                                                                                                                                                                                                                                                                                                                                        | 6.6                       | 1.0                       | 3.2                       | 2.7                       | 1.5                       | 2.0                       | 4.0                       | 7.4                       |     |          |     |                  |                   |
| Avg. Stride Freq. [Hz]                                                                                                                                                                                                                                                                                                                                                                                                                                                                                                                                                                                                                                                                                                                                                                                                                                                                                                                                                                                                                                                                                                                                                                                                                                                                                                                                                                                                                                                                                                                                                                                                                                                                                                                                                                                                                                                                                                                                                                                                                                                                                                        | 2.3                       | 2.4                       | 2.4                       | 2.4                       | 2.4                       | 2.5                       | 2.5                       | 2.5                       |     |          |     |                  |                   |
| Avg. Stride Length [m]                                                                                                                                                                                                                                                                                                                                                                                                                                                                                                                                                                                                                                                                                                                                                                                                                                                                                                                                                                                                                                                                                                                                                                                                                                                                                                                                                                                                                                                                                                                                                                                                                                                                                                                                                                                                                                                                                                                                                                                                                                                                                                        | 6.0                       | 6.9                       | 6.8                       | 6.9                       | 7.0                       | 7.0                       | 7.0                       | 6.8                       |     |          |     |                  |                   |
| 0 3 48.2 48.2 9 12 12 15                                                                                                                                                                                                                                                                                                                                                                                                                                                                                                                                                                                                                                                                                                                                                                                                                                                                                                                                                                                                                                                                                                                                                                                                                                                                                                                                                                                                                                                                                                                                                                                                                                                                                                                                                                                                                                                                                                                                                                                                                                                                                                      |                           | 12<br>1200m               | 1                         |                           | 12                        |                           | 61.2<br>12<br>600m        |                           | 12  | 12<br>Om |     | 59.7<br>12<br>0m | Average Speed [km |
| 2.5 - 2.3 - 2.3 - 2.3 - 2.3 - 2.3 - 2.3 - 2.3 - 2.3 - 2.3 - 2.3 - 2.3 - 2.3 - 2.3 - 2.3 - 2.3 - 2.3 - 2.3 - 2.3 - 2.3 - 2.3 - 2.3 - 2.3 - 2.3 - 2.3 - 2.3 - 2.3 - 2.3 - 2.3 - 2.3 - 2.3 - 2.3 - 2.3 - 2.3 - 2.3 - 2.3 - 2.3 - 2.3 - 2.3 - 2.3 - 2.3 - 2.3 - 2.3 - 2.3 - 2.3 - 2.3 - 2.3 - 2.3 - 2.3 - 2.3 - 2.3 - 2.3 - 2.3 - 2.3 - 2.3 - 2.3 - 2.3 - 2.3 - 2.3 - 2.3 - 2.3 - 2.3 - 2.3 - 2.3 - 2.3 - 2.3 - 2.3 - 2.3 - 2.3 - 2.3 - 2.3 - 2.3 - 2.3 - 2.3 - 2.3 - 2.3 - 2.3 - 2.3 - 2.3 - 2.3 - 2.3 - 2.3 - 2.3 - 2.3 - 2.3 - 2.3 - 2.3 - 2.3 - 2.3 - 2.3 - 2.3 - 2.3 - 2.3 - 2.3 - 2.3 - 2.3 - 2.3 - 2.3 - 2.3 - 2.3 - 2.3 - 2.3 - 2.3 - 2.3 - 2.3 - 2.3 - 2.3 - 2.3 - 2.3 - 2.3 - 2.3 - 2.3 - 2.3 - 2.3 - 2.3 - 2.3 - 2.3 - 2.3 - 2.3 - 2.3 - 2.3 - 2.3 - 2.3 - 2.3 - 2.3 - 2.3 - 2.3 - 2.3 - 2.3 - 2.3 - 2.3 - 2.3 - 2.3 - 2.3 - 2.3 - 2.3 - 2.3 - 2.3 - 2.3 - 2.3 - 2.3 - 2.3 - 2.3 - 2.3 - 2.3 - 2.3 - 2.3 - 2.3 - 2.3 - 2.3 - 2.3 - 2.3 - 2.3 - 2.3 - 2.3 - 2.3 - 2.3 - 2.3 - 2.3 - 2.3 - 2.3 - 2.3 - 2.3 - 2.3 - 2.3 - 2.3 - 2.3 - 2.3 - 2.3 - 2.3 - 2.3 - 2.3 - 2.3 - 2.3 - 2.3 - 2.3 - 2.3 - 2.3 - 2.3 - 2.3 - 2.3 - 2.3 - 2.3 - 2.3 - 2.3 - 2.3 - 2.3 - 2.3 - 2.3 - 2.3 - 2.3 - 2.3 - 2.3 - 2.3 - 2.3 - 2.3 - 2.3 - 2.3 - 2.3 - 2.3 - 2.3 - 2.3 - 2.3 - 2.3 - 2.3 - 2.3 - 2.3 - 2.3 - 2.3 - 2.3 - 2.3 - 2.3 - 2.3 - 2.3 - 2.3 - 2.3 - 2.3 - 2.3 - 2.3 - 2.3 - 2.3 - 2.3 - 2.3 - 2.3 - 2.3 - 2.3 - 2.3 - 2.3 - 2.3 - 2.3 - 2.3 - 2.3 - 2.3 - 2.3 - 2.3 - 2.3 - 2.3 - 2.3 - 2.3 - 2.3 - 2.3 - 2.3 - 2.3 - 2.3 - 2.3 - 2.3 - 2.3 - 2.3 - 2.3 - 2.3 - 2.3 - 2.3 - 2.3 - 2.3 - 2.3 - 2.3 - 2.3 - 2.3 - 2.3 - 2.3 - 2.3 - 2.3 - 2.3 - 2.3 - 2.3 - 2.3 - 2.3 - 2.3 - 2.3 - 2.3 - 2.3 - 2.3 - 2.3 - 2.3 - 2.3 - 2.3 - 2.3 - 2.3 - 2.3 - 2.3 - 2.3 - 2.3 - 2.3 - 2.3 - 2.3 - 2.3 - 2.3 - 2.3 - 2.3 - 2.3 - 2.3 - 2.3 - 2.3 - 2.3 - 2.3 - 2.3 - 2.3 - 2.3 - 2.3 - 2.3 - 2.3 - 2.3 - 2.3 - 2.3 - 2.3 - 2.3 - 2.3 - 2.3 - 2.3 - 2.3 - 2.3 - 2.3 - 2.3 - 2.3 - 2.3 - 2.3 - 2.3 - 2.3 - 2.3 - 2.3 - 2.3 - 2.3 - 2.3 - 2.3 - 2.3 - 2.3 - 2.3 - 2.3 - 2.3 - 2.3 - 2.3 - 2.3 - 2.3 - 2.3 - 2.3 - 2.3 - 2.3 - 2.3 - 2.3 - 2.3 - 2.3 - |                           | 6.9                       | [6                        | 2.4                       | 6.9                       | 2.4                       | 7 2.4                     | Z                         | 2.5 | 7        | 2.5 | 2.5              | 8 6 4 Length      |