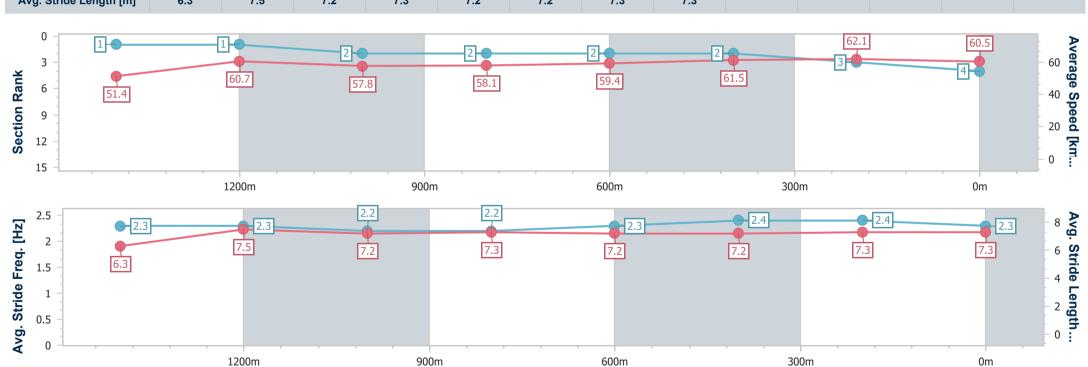

Report Created: Sat 14 January 2023 17:23 GMT+10

[] Ranking at each section and finish

-:--- No data available at this section

| Horse/Jockey Name              | Pole Volter    |
|--------------------------------|----------------|
| Final Rank                     | 4              |
| Fastest Section Time (Section) | 0:11.65 (400m) |
| Top Speed [km/h] (Section)     | 63.7 (Overall) |
| Race State                     | Finished       |

## Race 7: THE BARN FAMILY RESTAURANT RATINGS BAND 0 - 60 Handicap - 1690m

14 January 2023 - 16:30

Track Rating: Good 4, Weather: Overcast, Rail Position: +5m Entire Course

| Section                | Overall                  | 1400m                    | 1200m                    | 1000m                    | 800m                     | 600m                     | 400m                     | 200m                     |  |  |  |
|------------------------|--------------------------|--------------------------|--------------------------|--------------------------|--------------------------|--------------------------|--------------------------|--------------------------|--|--|--|
| Section Times          | 1:44.08 [4]<br>(0:20.38) | 1:23.70 [1]<br>(0:11.86) | 1:11.84 [1]<br>(0:12.30) | 0:59.54 [2]<br>(0:12.26) | 0:47.28 [2]<br>(0:12.02) | 0:35.26 [2]<br>(0:11.70) | 0:23.56 [2]<br>(0:11.65) | 0:11.91 [3]<br>(0:11.91) |  |  |  |
| Average Speed [km/h]   | 51.4                     | 60.7                     | 57.8                     | 58.1                     | 59.4                     | 61.5                     | 62.1                     | 60.5                     |  |  |  |
| Top Speed [km/h]       | 63.7                     | 62.7                     | 60.6                     | 59.3                     | 60.7                     | 62.3                     | 62.8                     | 62.9                     |  |  |  |
| Avg. Dist. to Rail [m] | 4.5                      | 1.4                      | 3.1                      | 4.0                      | 2.3                      | 0.5                      | 2.3                      | 4.0                      |  |  |  |
| Avg. Stride Freq. [Hz] | 2.3                      | 2.3                      | 2.2                      | 2.2                      | 2.3                      | 2.4                      | 2.4                      | 2.3                      |  |  |  |
| Avg. Stride Length [m] | 6.3                      | 7.5                      | 7.2                      | 7.3                      | 7.2                      | 7.2                      | 7.3                      | 7.3                      |  |  |  |