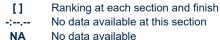

## Race 7: THE BARN FAMILY RESTAURANT RATINGS BAND 0 - 60 Handicap - 1690m

14 January 2023 - 16:30

Track Rating: Good 4, Weather: Overcast, Rail Position: +5m Entire Course

| Section                | Overall                  | 1400m                    | 1200m                    | 1000m                    | 800m                     | 600m                     | 400m                     | 200m                     |  |  |  |
|------------------------|--------------------------|--------------------------|--------------------------|--------------------------|--------------------------|--------------------------|--------------------------|--------------------------|--|--|--|
| Section Times          | 1:42.97 [1]<br>(0:20.39) | 1:22.58 [2]<br>(0:12.00) | 1:10.58 [2]<br>(0:12.01) | 0:58.57 [1]<br>(0:12.24) | 0:46.33 [1]<br>(0:12.04) | 0:34.29 [1]<br>(0:11.60) | 0:22.69 [1]<br>(0:11.15) | 0:11.54 [1]<br>(0:11.54) |  |  |  |
| Average Speed [km/h]   | 51.4                     | 59.6                     | 59.0                     | 58.3                     | 59.2                     | 61.6                     | 64.3                     | 62.4                     |  |  |  |
| Top Speed [km/h]       | 60.6                     | 62.1                     | 60.9                     | 59.5                     | 59.7                     | 64.5                     | 65.4                     | 64.5                     |  |  |  |
| Avg. Dist. to Rail [m] | 5.1                      | 1.1                      | 3.9                      | 4.0                      | 2.4                      | 1.5                      | 0.7                      | 0.5                      |  |  |  |
| Avg. Stride Freq. [Hz] | 2.2                      | 2.3                      | 2.2                      | 2.2                      | 2.2                      | 2.3                      | 2.3                      | 2.3                      |  |  |  |
| Avg. Stride Length [m] | 6.5                      | 7.2                      | 7.4                      | 7.4                      | 7.5                      | 7.6                      | 7.7                      | 7.5                      |  |  |  |