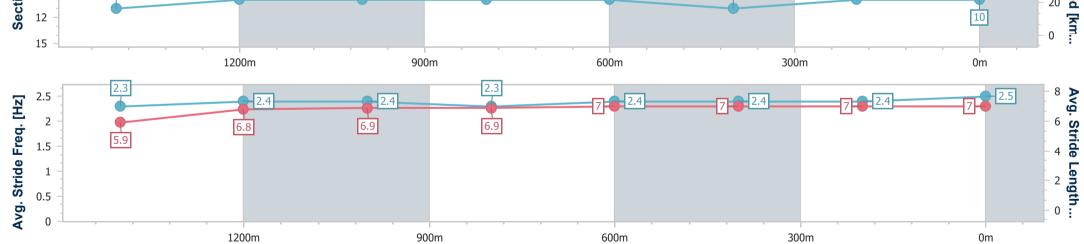

## Race 7: THE BARN FAMILY RESTAURANT RATINGS BAND 0 - 60 Handicap - 1690m

14 January 2023 - 16:30

Track Rating: Good 4, Weather: Overcast, Rail Position: +5m Entire Course

|                        |                           |                           |                           |                           |                           |                           |                           |                           |      | Course |    |     |
|------------------------|---------------------------|---------------------------|---------------------------|---------------------------|---------------------------|---------------------------|---------------------------|---------------------------|------|--------|----|-----|
| Section                | Overall                   | 1400m                     | 1200m                     | 1000m                     | 800m                      | 600m                      | 400m                      | 200m                      |      |        |    |     |
| Section Times          | 1:44.69 [10]<br>(0:21.39) | 1:23.30 [11]<br>(0:11.90) | 1:11.40 [10]<br>(0:12.10) | 0:59.30 [10]<br>(0:12.26) | 0:47.04 [10]<br>(0:11.83) | 0:35.21 [10]<br>(0:11.83) | 0:23.38 [11]<br>(0:11.76) | 0:11.62 [10]<br>(0:11.62) |      |        |    |     |
| verage Speed [km/h]    | 48.9                      | 60.4                      | 58.8                      | 58.3                      | 60.5                      | 60.7                      | 61.2                      | 62.0                      |      |        |    |     |
| Top Speed [km/h]       | 61.9                      | 62.9                      | 61.4                      | 61.1                      | 62.0                      | 62.3                      | 63.4                      | 63.6                      |      |        |    |     |
| Avg. Dist. to Rail [m] | 4.9                       | 1.2                       | 2.9                       | 2.8                       | 1.5                       | 0.3                       | 0.8                       | 2.2                       |      |        |    |     |
| vg. Stride Freq. [Hz]  | 2.3                       | 2.4                       | 2.4                       | 2.3                       | 2.4                       | 2.4                       | 2.4                       | 2.5                       |      |        |    |     |
| vg. Stride Length [m]  | 5.9                       | 6.8                       | 6.9                       | 6.9                       | 7.0                       | 7.0                       | 7.0                       | 7.0                       |      |        |    |     |
| 0<br>3<br>6            |                           | 60.4                      |                           | .8                        | 58.3                      |                           | 60.5                      | [                         | 60.7 | 61.2   | 62 | - 6 |
| 9 -                    |                           | 10                        | 1                         |                           | 10                        |                           | 10                        |                           | 11   | 10     |    | - 2 |

| Section                                                                                                                                                                                                                                                                                                                                                                                                                                                                                                                                                                                                                                                                                                                                                                                                                                                                                                                                                                                                                                                                                                                                                                                                                                                                                                                                                                                                                                                                                                                                                                                                                                                                                                                                                                                                                                                                                                                                                                                                                                                                                                                       | Overall                   | 1400m                     | 1200m                     | 1000m                     | 800m                      | 600m                      | 400m                      | 200m                      |     |          |     |                  |                   |
|-------------------------------------------------------------------------------------------------------------------------------------------------------------------------------------------------------------------------------------------------------------------------------------------------------------------------------------------------------------------------------------------------------------------------------------------------------------------------------------------------------------------------------------------------------------------------------------------------------------------------------------------------------------------------------------------------------------------------------------------------------------------------------------------------------------------------------------------------------------------------------------------------------------------------------------------------------------------------------------------------------------------------------------------------------------------------------------------------------------------------------------------------------------------------------------------------------------------------------------------------------------------------------------------------------------------------------------------------------------------------------------------------------------------------------------------------------------------------------------------------------------------------------------------------------------------------------------------------------------------------------------------------------------------------------------------------------------------------------------------------------------------------------------------------------------------------------------------------------------------------------------------------------------------------------------------------------------------------------------------------------------------------------------------------------------------------------------------------------------------------------|---------------------------|---------------------------|---------------------------|---------------------------|---------------------------|---------------------------|---------------------------|---------------------------|-----|----------|-----|------------------|-------------------|
| Section Times                                                                                                                                                                                                                                                                                                                                                                                                                                                                                                                                                                                                                                                                                                                                                                                                                                                                                                                                                                                                                                                                                                                                                                                                                                                                                                                                                                                                                                                                                                                                                                                                                                                                                                                                                                                                                                                                                                                                                                                                                                                                                                                 | 1:45.28 [12]<br>(0:21.68) | 1:23.60 [12]<br>(0:12.11) | 1:11.49 [12]<br>(0:12.01) | 0:59.48 [12]<br>(0:12.24) | 0:47.24 [12]<br>(0:11.67) | 0:35.57 [12]<br>(0:11.71) | 0:23.86 [12]<br>(0:11.82) | 0:12.04 [12]<br>(0:12.04) |     |          |     |                  |                   |
| Average Speed [km/h]                                                                                                                                                                                                                                                                                                                                                                                                                                                                                                                                                                                                                                                                                                                                                                                                                                                                                                                                                                                                                                                                                                                                                                                                                                                                                                                                                                                                                                                                                                                                                                                                                                                                                                                                                                                                                                                                                                                                                                                                                                                                                                          | 48.2                      | 59.3                      | 59.0                      | 58.6                      | 61.2                      | 62.1                      | 61.6                      | 59.7                      |     |          |     |                  |                   |
| Top Speed [km/h]                                                                                                                                                                                                                                                                                                                                                                                                                                                                                                                                                                                                                                                                                                                                                                                                                                                                                                                                                                                                                                                                                                                                                                                                                                                                                                                                                                                                                                                                                                                                                                                                                                                                                                                                                                                                                                                                                                                                                                                                                                                                                                              | 60.7                      | 60.9                      | 61.4                      | 61.8                      | 62.4                      | 62.8                      | 62.0                      | 61.7                      |     |          |     |                  |                   |
| Avg. Dist. to Rail [m]                                                                                                                                                                                                                                                                                                                                                                                                                                                                                                                                                                                                                                                                                                                                                                                                                                                                                                                                                                                                                                                                                                                                                                                                                                                                                                                                                                                                                                                                                                                                                                                                                                                                                                                                                                                                                                                                                                                                                                                                                                                                                                        | 6.6                       | 1.0                       | 3.2                       | 2.7                       | 1.5                       | 2.0                       | 4.0                       | 7.4                       |     |          |     |                  |                   |
| Avg. Stride Freq. [Hz]                                                                                                                                                                                                                                                                                                                                                                                                                                                                                                                                                                                                                                                                                                                                                                                                                                                                                                                                                                                                                                                                                                                                                                                                                                                                                                                                                                                                                                                                                                                                                                                                                                                                                                                                                                                                                                                                                                                                                                                                                                                                                                        | 2.3                       | 2.4                       | 2.4                       | 2.4                       | 2.4                       | 2.5                       | 2.5                       | 2.5                       |     |          |     |                  |                   |
| Avg. Stride Length [m]                                                                                                                                                                                                                                                                                                                                                                                                                                                                                                                                                                                                                                                                                                                                                                                                                                                                                                                                                                                                                                                                                                                                                                                                                                                                                                                                                                                                                                                                                                                                                                                                                                                                                                                                                                                                                                                                                                                                                                                                                                                                                                        | 6.0                       | 6.9                       | 6.8                       | 6.9                       | 7.0                       | 7.0                       | 7.0                       | 6.8                       |     |          |     |                  |                   |
| 0 3 48.2 48.2 9 12 12 15                                                                                                                                                                                                                                                                                                                                                                                                                                                                                                                                                                                                                                                                                                                                                                                                                                                                                                                                                                                                                                                                                                                                                                                                                                                                                                                                                                                                                                                                                                                                                                                                                                                                                                                                                                                                                                                                                                                                                                                                                                                                                                      |                           | 12<br>1200m               | 1                         |                           | 12                        |                           | 61.2<br>12<br>600m        |                           | 12  | 12<br>Om |     | 59.7<br>12<br>0m | Average Speed [km |
| 2.5 - 2.3 - 2.3 - 2.3 - 2.3 - 2.3 - 2.3 - 2.3 - 2.3 - 2.3 - 2.3 - 2.3 - 2.3 - 2.3 - 2.3 - 2.3 - 2.3 - 2.3 - 2.3 - 2.3 - 2.3 - 2.3 - 2.3 - 2.3 - 2.3 - 2.3 - 2.3 - 2.3 - 2.3 - 2.3 - 2.3 - 2.3 - 2.3 - 2.3 - 2.3 - 2.3 - 2.3 - 2.3 - 2.3 - 2.3 - 2.3 - 2.3 - 2.3 - 2.3 - 2.3 - 2.3 - 2.3 - 2.3 - 2.3 - 2.3 - 2.3 - 2.3 - 2.3 - 2.3 - 2.3 - 2.3 - 2.3 - 2.3 - 2.3 - 2.3 - 2.3 - 2.3 - 2.3 - 2.3 - 2.3 - 2.3 - 2.3 - 2.3 - 2.3 - 2.3 - 2.3 - 2.3 - 2.3 - 2.3 - 2.3 - 2.3 - 2.3 - 2.3 - 2.3 - 2.3 - 2.3 - 2.3 - 2.3 - 2.3 - 2.3 - 2.3 - 2.3 - 2.3 - 2.3 - 2.3 - 2.3 - 2.3 - 2.3 - 2.3 - 2.3 - 2.3 - 2.3 - 2.3 - 2.3 - 2.3 - 2.3 - 2.3 - 2.3 - 2.3 - 2.3 - 2.3 - 2.3 - 2.3 - 2.3 - 2.3 - 2.3 - 2.3 - 2.3 - 2.3 - 2.3 - 2.3 - 2.3 - 2.3 - 2.3 - 2.3 - 2.3 - 2.3 - 2.3 - 2.3 - 2.3 - 2.3 - 2.3 - 2.3 - 2.3 - 2.3 - 2.3 - 2.3 - 2.3 - 2.3 - 2.3 - 2.3 - 2.3 - 2.3 - 2.3 - 2.3 - 2.3 - 2.3 - 2.3 - 2.3 - 2.3 - 2.3 - 2.3 - 2.3 - 2.3 - 2.3 - 2.3 - 2.3 - 2.3 - 2.3 - 2.3 - 2.3 - 2.3 - 2.3 - 2.3 - 2.3 - 2.3 - 2.3 - 2.3 - 2.3 - 2.3 - 2.3 - 2.3 - 2.3 - 2.3 - 2.3 - 2.3 - 2.3 - 2.3 - 2.3 - 2.3 - 2.3 - 2.3 - 2.3 - 2.3 - 2.3 - 2.3 - 2.3 - 2.3 - 2.3 - 2.3 - 2.3 - 2.3 - 2.3 - 2.3 - 2.3 - 2.3 - 2.3 - 2.3 - 2.3 - 2.3 - 2.3 - 2.3 - 2.3 - 2.3 - 2.3 - 2.3 - 2.3 - 2.3 - 2.3 - 2.3 - 2.3 - 2.3 - 2.3 - 2.3 - 2.3 - 2.3 - 2.3 - 2.3 - 2.3 - 2.3 - 2.3 - 2.3 - 2.3 - 2.3 - 2.3 - 2.3 - 2.3 - 2.3 - 2.3 - 2.3 - 2.3 - 2.3 - 2.3 - 2.3 - 2.3 - 2.3 - 2.3 - 2.3 - 2.3 - 2.3 - 2.3 - 2.3 - 2.3 - 2.3 - 2.3 - 2.3 - 2.3 - 2.3 - 2.3 - 2.3 - 2.3 - 2.3 - 2.3 - 2.3 - 2.3 - 2.3 - 2.3 - 2.3 - 2.3 - 2.3 - 2.3 - 2.3 - 2.3 - 2.3 - 2.3 - 2.3 - 2.3 - 2.3 - 2.3 - 2.3 - 2.3 - 2.3 - 2.3 - 2.3 - 2.3 - 2.3 - 2.3 - 2.3 - 2.3 - 2.3 - 2.3 - 2.3 - 2.3 - 2.3 - 2.3 - 2.3 - 2.3 - 2.3 - 2.3 - 2.3 - 2.3 - 2.3 - 2.3 - 2.3 - 2.3 - 2.3 - 2.3 - 2.3 - 2.3 - 2.3 - 2.3 - 2.3 - 2.3 - 2.3 - 2.3 - 2.3 - 2.3 - 2.3 - 2.3 - 2.3 - 2.3 - 2.3 - 2.3 - 2.3 - 2.3 - 2.3 - 2.3 - 2.3 - 2.3 - 2.3 - 2.3 - 2.3 - 2.3 - 2.3 - 2.3 - 2.3 - 2.3 - 2.3 - 2.3 - 2.3 - 2.3 - 2.3 - 2.3 - 2.3 - 2.3 - 2.3 - 2.3 - 2.3 - 2.3 - 2.3 - 2.3 - 2.3 - 2.3 - 2.3 - 2.3 - 2.3 - |                           | 6.9                       | [6                        | 2.4                       | 6.9                       | 2.4                       | 7 2.4                     | Z                         | 2.5 | 7        | 2.5 | 2.5              | 8 6 4 Length      |