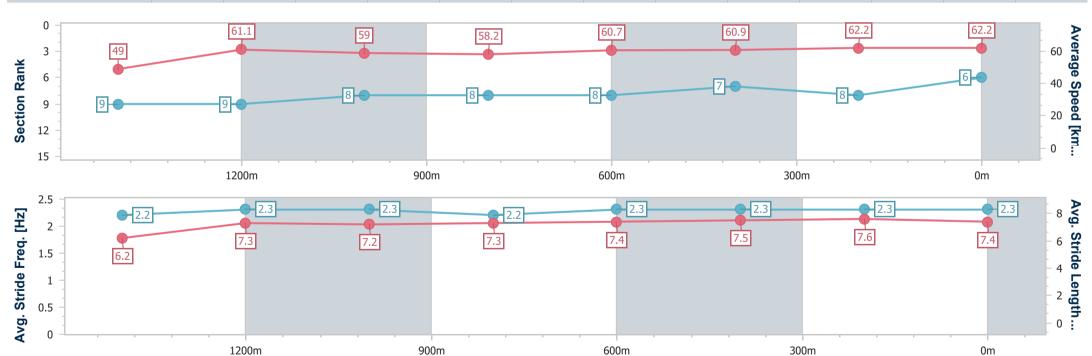

Report Created: Sat 14 January 2023 17:23 GMT+10

[] Ranking at each section and finish

-:--- No data available at this section

NA No data available

Page 9/16

| Horse/Jockey Name              | Glashabee      |
|--------------------------------|----------------|
| Final Rank                     | 6              |
| Fastest Section Time (Section) | 0:11.58 (200m) |
| Top Speed [km/h] (Section)     | 64.2 (400m)    |
| Race State                     | Finished       |

## Race 7: THE BARN FAMILY RESTAURANT RATINGS BAND 0 - 60 Handicap - 1690m

14 January 2023 - 16:30

Track Rating: Good 4, Weather: Overcast, Rail Position: +5m Entire Course

| Section                | Overall                  | 1400m                    | 1200m                    | 1000m                    | 800m                     | 600m                     | 400m                     | 200m                     |  |  |  |
|------------------------|--------------------------|--------------------------|--------------------------|--------------------------|--------------------------|--------------------------|--------------------------|--------------------------|--|--|--|
| Section Times          | 1:44.37 [6]<br>(0:21.33) | 1:23.04 [9]<br>(0:11.81) | 1:11.23 [9]<br>(0:12.06) | 0:59.17 [8]<br>(0:12.26) | 0:46.91 [8]<br>(0:11.78) | 0:35.13 [8]<br>(0:11.86) | 0:23.27 [7]<br>(0:11.69) | 0:11.58 [8]<br>(0:11.58) |  |  |  |
| Average Speed [km/h]   | 49.0                     | 61.1                     | 59.0                     | 58.2                     | 60.7                     | 60.9                     | 62.2                     | 62.2                     |  |  |  |
| Top Speed [km/h]       | 60.9                     | 61.9                     | 61.1                     | 61.3                     | 61.6                     | 62.2                     | 64.2                     | 64.1                     |  |  |  |
| Avg. Dist. to Rail [m] | 5.9                      | 0.9                      | 2.6                      | 3.3                      | 1.7                      | 1.0                      | 3.3                      | 5.9                      |  |  |  |
| Avg. Stride Freq. [Hz] | 2.2                      | 2.3                      | 2.3                      | 2.2                      | 2.3                      | 2.3                      | 2.3                      | 2.3                      |  |  |  |
| Avg. Stride Length [m] | 6.2                      | 7.3                      | 7.2                      | 7.3                      | 7.4                      | 7.5                      | 7.6                      | 7.4                      |  |  |  |