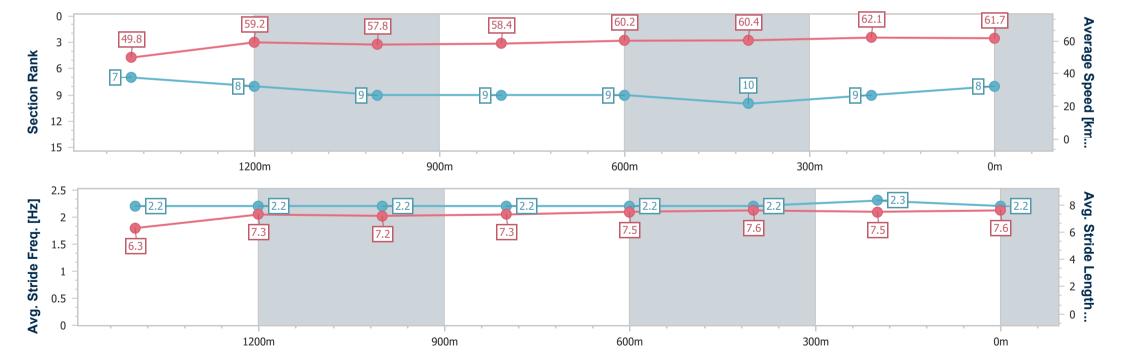

## Race 7: THE BARN FAMILY RESTAURANT RATINGS BAND 0 - 60 Handicap - 1690m

14 January 2023 - 16:30

Track Rating: Good 4, Weather: Overcast, Rail Position: +5m Entire Course

| Section                | Overall                  | 1400m                    | 1200m                    | 1000m                    | 800m                     | 600m                     | 400m                      | 200m                     |  |  |
|------------------------|--------------------------|--------------------------|--------------------------|--------------------------|--------------------------|--------------------------|---------------------------|--------------------------|--|--|
| Section Times          | 1:44.50 [8]<br>(0:21.00) | 1:23.50 [7]<br>(0:12.11) | 1:11.39 [8]<br>(0:12.23) | 0:59.16 [9]<br>(0:12.21) | 0:46.95 [9]<br>(0:11.80) | 0:35.15 [9]<br>(0:11.87) | 0:23.28 [10]<br>(0:11.60) | 0:11.68 [9]<br>(0:11.68) |  |  |
| Average Speed [km/h]   | 49.8                     | 59.2                     | 57.8                     | 58.4                     | 60.2                     | 60.4                     | 62.1                      | 61.7                     |  |  |
| Top Speed [km/h]       | 61.6                     | 60.9                     | 60.0                     | 61.0                     | 61.1                     | 61.4                     | 63.4                      | 63.4                     |  |  |
| Avg. Dist. to Rail [m] | 2.1                      | 1.2                      | 4.2                      | 4.7                      | 3.1                      | 1.2                      | 0.6                       | 1.4                      |  |  |
| Avg. Stride Freq. [Hz] | 2.2                      | 2.2                      | 2.2                      | 2.2                      | 2.2                      | 2.2                      | 2.3                       | 2.2                      |  |  |
| Avg. Stride Length [m] | 6.3                      | 7.3                      | 7.2                      | 7.3                      | 7.5                      | 7.6                      | 7.5                       | 7.6                      |  |  |