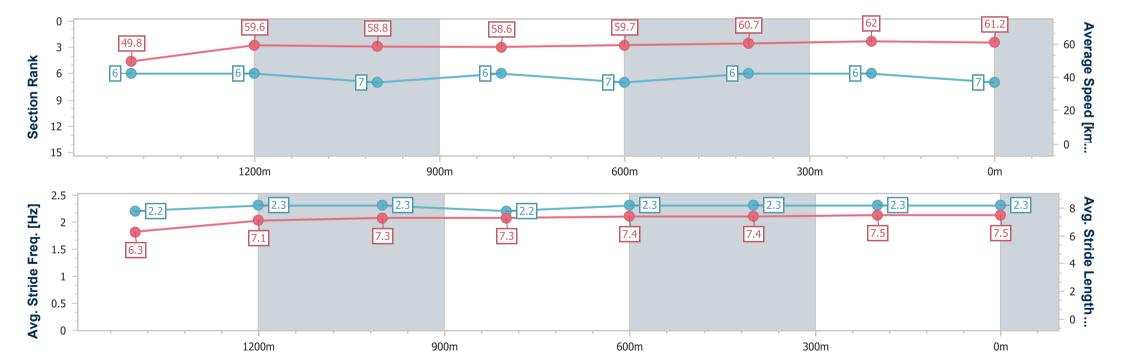

## Race 7: THE BARN FAMILY RESTAURANT RATINGS BAND 0 - 60 Handicap - 1690m

14 January 2023 - 16:30

Track Rating: Good 4, Weather: Overcast, Rail Position: +5m Entire Course

| Section                | Overall                  | 1400m                    | 1200m                    | 1000m                    | 800m                     | 600m                     | 400m                     | 200m                     |  |  |
|------------------------|--------------------------|--------------------------|--------------------------|--------------------------|--------------------------|--------------------------|--------------------------|--------------------------|--|--|
| Section Times          | 1:44.49 [7]<br>(0:21.00) | 1:23.49 [6]<br>(0:12.06) | 1:11.43 [6]<br>(0:12.05) | 0:59.38 [7]<br>(0:12.18) | 0:47.20 [6]<br>(0:11.98) | 0:35.22 [7]<br>(0:11.85) | 0:23.37 [6]<br>(0:11.61) | 0:11.76 [6]<br>(0:11.76) |  |  |
| Average Speed [km/h]   | 49.8                     | 59.6                     | 58.8                     | 58.6                     | 59.7                     | 60.7                     | 62.0                     | 61.2                     |  |  |
| Top Speed [km/h]       | 62.6                     | 60.9                     | 60.6                     | 59.9                     | 61.1                     | 62.1                     | 62.6                     | 62.8                     |  |  |
| Avg. Dist. to Rail [m] | 4.6                      | 1.1                      | 3.8                      | 4.4                      | 1.4                      | 0.3                      | 1.2                      | 3.3                      |  |  |
| Avg. Stride Freq. [Hz] | 2.2                      | 2.3                      | 2.3                      | 2.2                      | 2.3                      | 2.3                      | 2.3                      | 2.3                      |  |  |
| Avg. Stride Length [m] | 6.3                      | 7.1                      | 7.3                      | 7.3                      | 7.4                      | 7.4                      | 7.5                      | 7.5                      |  |  |