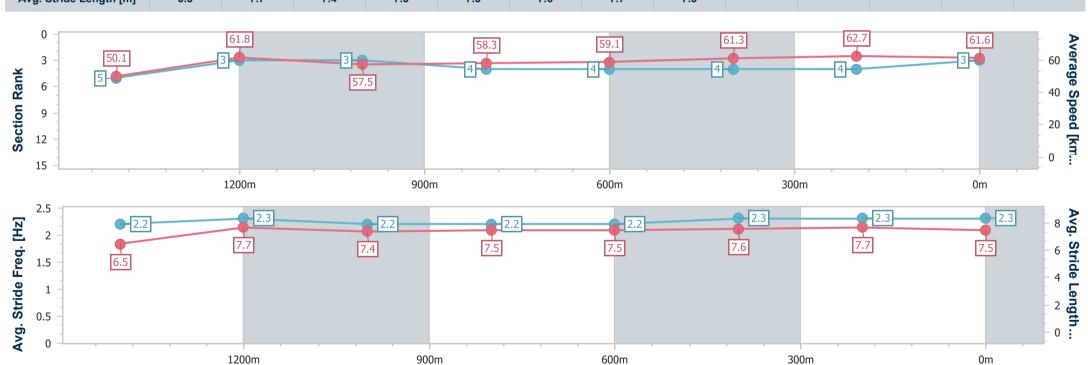

# Horse/Jockey Name Final Rank Fastest Section Time (Section) Top Speed [km/h] (Section) Race State Jeronimos 0:11.48 (400m) 64.3 (400m) Finished

### **Ipswich QLD Professional**

Race 7: THE BARN FAMILY RESTAURANT RATINGS BAND 0 - 60 Handicap - 1690m

14 January 2023 - 16:30

Track Rating: Good 4, Weather: Overcast, Rail Position: +5m Entire Course

| Section                | Overall                  | 1400m                    | 1200m                    | 1000m                    | 800m                     | 600m                     | 400m                     | 200m                     |  |  |  |
|------------------------|--------------------------|--------------------------|--------------------------|--------------------------|--------------------------|--------------------------|--------------------------|--------------------------|--|--|--|
| Section Times          | 1:44.01 [3]<br>(0:20.87) | 1:23.14 [5]<br>(0:11.70) | 1:11.44 [3]<br>(0:12.23) | 0:59.21 [3]<br>(0:12.21) | 0:47.00 [4]<br>(0:12.07) | 0:34.93 [4]<br>(0:11.76) | 0:23.17 [4]<br>(0:11.48) | 0:11.69 [4]<br>(0:11.69) |  |  |  |
| Average Speed [km/h]   | 50.1                     | 61.8                     | 57.5                     | 58.3                     | 59.1                     | 61.3                     | 62.7                     | 61.6                     |  |  |  |
| Top Speed [km/h]       | 61.4                     | 63.6                     | 59.6                     | 59.8                     | 60.4                     | 62.6                     | 64.3                     | 64.0                     |  |  |  |
| Avg. Dist. to Rail [m] | 5.6                      | 2.2                      | 5.2                      | 5.4                      | 2.2                      | 0.3                      | 0.9                      | 2.9                      |  |  |  |
| Avg. Stride Freq. [Hz] | 2.2                      | 2.3                      | 2.2                      | 2.2                      | 2.2                      | 2.3                      | 2.3                      | 2.3                      |  |  |  |
| Avg. Stride Length [m] | 6.5                      | 7.7                      | 7.4                      | 7.5                      | 7.5                      | 7.6                      | 7.7                      | 7.5                      |  |  |  |