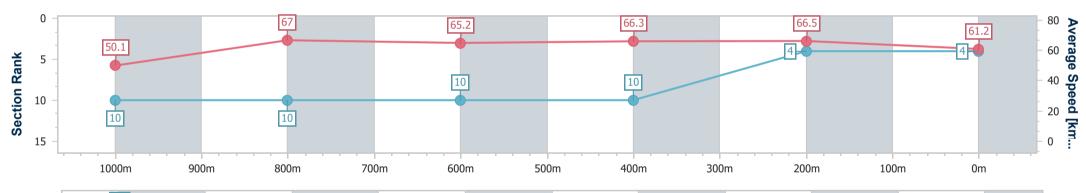

#### Race 6: \$1M IT'S LIVE! IN QUEENSLAND MAGIC MILLIONS SNIPPETS - 1200m

19 January 2023 - 16:32 Track Rating: Good 4, Weather: Fine, Rail Position: +1m 950m-350m; True Remainder

| Section                | Overall                  | 1000m                     | 800m                      | 600m                      | 400m                      | 200m                     |  |  |  |  |
|------------------------|--------------------------|---------------------------|---------------------------|---------------------------|---------------------------|--------------------------|--|--|--|--|
| Section Times          | 1:09.70 [4]<br>(0:14.38) | 0:55.32 [10]<br>(0:10.77) | 0:44.55 [10]<br>(0:11.05) | 0:33.50 [10]<br>(0:10.87) | 0:22.63 [10]<br>(0:10.87) | 0:11.76 [4]<br>(0:11.76) |  |  |  |  |
| Average Speed [km/h]   | 50.1                     | 67.0                      | 65.2                      | 66.3                      | 66.5                      | 61.2                     |  |  |  |  |
| Top Speed [km/h]       | 66.9                     | 69.1                      | 66.5                      | 67.4                      | 68.6                      | 64.2                     |  |  |  |  |
| Avg. Dist. to Rail [m] | 7.0                      | 1.3                       | 0.4                       | 0.6                       | 5.8                       | 9.3                      |  |  |  |  |
| Avg. Stride Freq. [Hz] | 2.1                      | 2.3                       | 2.3                       | 2.3                       | 2.4                       | 2.3                      |  |  |  |  |
| Avg. Stride Length [m] | 7.0                      | 8.1                       | 8.0                       | 7.9                       | 7.6                       | 7.4                      |  |  |  |  |