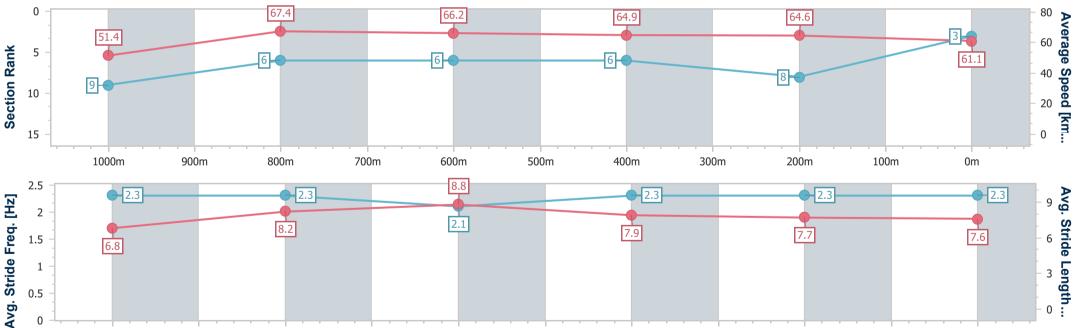

#### Race 6: \$1M IT'S LIVE! IN QUEENSLAND MAGIC MILLIONS SNIPPETS - 1200m

19 January 2023 - 16:32 Track Rating: Good 4, Weather: Fine, Rail Position: +1m 950m-350m; True Remainder

| Section                | Overall                  | 1000m                     | 800m                      | 600m                      | 400m                      | 200m                     |  |  |  |  |
|------------------------|--------------------------|---------------------------|---------------------------|---------------------------|---------------------------|--------------------------|--|--|--|--|
| Section Times          | 1:09.70 [4]<br>(0:14.38) | 0:55.32 [10]<br>(0:10.77) | 0:44.55 [10]<br>(0:11.05) | 0:33.50 [10]<br>(0:10.87) | 0:22.63 [10]<br>(0:10.87) | 0:11.76 [4]<br>(0:11.76) |  |  |  |  |
| Average Speed [km/h]   | 50.1                     | 67.0                      | 65.2                      | 66.3                      | 66.5                      | 61.2                     |  |  |  |  |
| Top Speed [km/h]       | 66.9                     | 69.1                      | 66.5                      | 67.4                      | 68.6                      | 64.2                     |  |  |  |  |
| Avg. Dist. to Rail [m] | 7.0                      | 1.3                       | 0.4                       | 0.6                       | 5.8                       | 9.3                      |  |  |  |  |
| Avg. Stride Freq. [Hz] | 2.1                      | 2.3                       | 2.3                       | 2.3                       | 2.4                       | 2.3                      |  |  |  |  |
| Avg. Stride Length [m] | 7.0                      | 8.1                       | 8.0                       | 7.9                       | 7.6                       | 7.4                      |  |  |  |  |