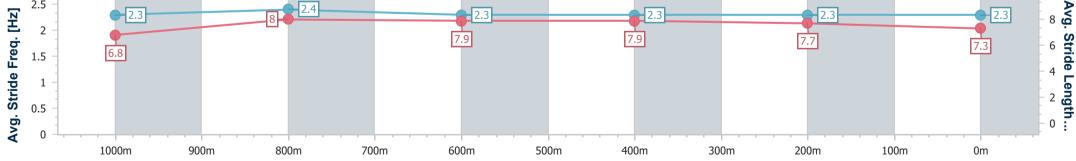

#### Race 6: \$1M IT'S LIVE! IN QUEENSLAND MAGIC MILLIONS SNIPPETS - 1200m

19 January 2023 - 16:32 Track Rating: Good 4, Weather: Fine, Rail Position: +1m 950m-350m; True Remainder

| Section                | Overall                  | 1000m                    | 800m                     | 600m                     | 400m                     | 200m                     |  |  |  |  |
|------------------------|--------------------------|--------------------------|--------------------------|--------------------------|--------------------------|--------------------------|--|--|--|--|
| Section Times          | 1:09.75 [6]<br>(0:13.71) | 0:56.04 [5]<br>(0:10.93) | 0:45.11 [5]<br>(0:10.91) | 0:34.20 [5]<br>(0:11.12) | 0:23.08 [5]<br>(0:11.20) | 0:11.88 [5]<br>(0:11.88) |  |  |  |  |
| Average Speed [km/h]   | 52.6                     | 65.7                     | 65.5                     | 64.3                     | 64.3                     | 60.7                     |  |  |  |  |
| Top Speed [km/h]       | 65.5                     | 66.9                     | 66.9                     | 66.0                     | 65.8                     | 63.5                     |  |  |  |  |
| Avg. Dist. to Rail [m] | 5.2                      | 1.3                      | 1.8                      | 1.1                      | 2.6                      | 6.2                      |  |  |  |  |
| Avg. Stride Freq. [Hz] | 2.4                      | 2.5                      | 2.4                      | 2.5                      | 2.5                      | 2.4                      |  |  |  |  |
| Avg. Stride Length [m] | 6.6                      | 7.4                      | 7.5                      | 7.3                      | 7.1                      | 7.0                      |  |  |  |  |