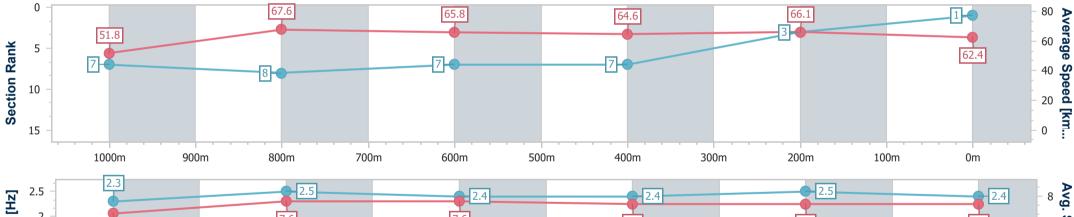

#### Race 6: \$1M IT'S LIVE! IN QUEENSLAND MAGIC MILLIONS SNIPPETS - 1200m

19 January 2023 - 16:32 Track Rating: Good 4, Weather: Fine, Rail Position: +1m 950m-350m; True Remainder

| Section                | Overall                  | 1000m                    | 800m                     | 600m                     | 400m                     | 200m                     |  |  |  |
|------------------------|--------------------------|--------------------------|--------------------------|--------------------------|--------------------------|--------------------------|--|--|--|
| Section Times          | 1:09.27 [1]<br>(0:13.93) | 0:55.34 [7]<br>(0:10.76) | 0:44.58 [8]<br>(0:10.97) | 0:33.61 [7]<br>(0:11.17) | 0:22.44 [7]<br>(0:10.91) | 0:11.53 [3]<br>(0:11.53) |  |  |  |
| Average Speed [km/h]   | 51.8                     | 67.6                     | 65.8                     | 64.6                     | 66.1                     | 62.4                     |  |  |  |
| Top Speed [km/h]       | 67.8                     | 69.2                     | 67.8                     | 66.6                     | 68.5                     | 66.0                     |  |  |  |
| Avg. Dist. to Rail [m] | 8.3                      | 2.8                      | 0.9                      | 0.4                      | 3.9                      | 6.8                      |  |  |  |
| Avg. Stride Freq. [Hz] | 2.3                      | 2.5                      | 2.4                      | 2.4                      | 2.5                      | 2.4                      |  |  |  |
| Avg. Stride Length [m] | 6.7                      | 7.6                      | 7.6                      | 7.4                      | 7.4                      | 7.4                      |  |  |  |