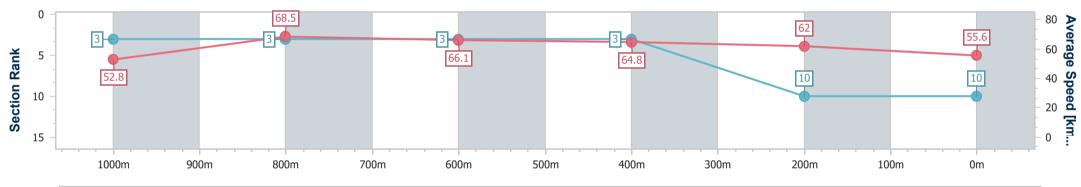

### Report Created: Thu 19 January 2023 16:43 GMT+10

[] Ranking at each section and finish

-:--- No data available at this section

NA No data available

Page 5/11

| Horse/Jockey Name              | Goldsborough    |
|--------------------------------|-----------------|
| Final Rank                     | 5               |
| Fastest Section Time (Section) | 0:10.60 (1000m) |
| Top Speed [km/h] (Section)     | 69.8 (1000m)    |
| Race State                     | Finished        |
|                                |                 |

#### Race 6: \$1M IT'S LIVE! IN QUEENSLAND MAGIC MILLIONS SNIPPETS - 1200m

19 January 2023 - 16:32 Track Rating: Good 4, Weather: Fine, Rail Position: +1m 950m-350m; True Remainder

| Section                | Overall                  | 1000m                    | 800m                     | 600m                     | 400m                     | 200m                     |  |  |  |
|------------------------|--------------------------|--------------------------|--------------------------|--------------------------|--------------------------|--------------------------|--|--|--|
| Section Times          | 1:09.74 [5]<br>(0:13.67) | 0:56.07 [4]<br>(0:10.60) | 0:45.47 [2]<br>(0:11.05) | 0:34.42 [2]<br>(0:11.14) | 0:23.28 [2]<br>(0:11.24) | 0:12.04 [2]<br>(0:12.04) |  |  |  |
| Average Speed [km/h]   | 52.8                     | 67.7                     | 65.6                     | 65.2                     | 64.2                     | 59.9                     |  |  |  |
| Top Speed [km/h]       | 67.8                     | 69.8                     | 66.6                     | 66.6                     | 65.3                     | 61.5                     |  |  |  |
| Avg. Dist. to Rail [m] | 3.0                      | 0.5                      | 1.7                      | 1.5                      | 2.9                      | 4.0                      |  |  |  |
| Avg. Stride Freq. [Hz] | 2.3                      | 2.4                      | 2.3                      | 2.3                      | 2.3                      | 2.3                      |  |  |  |
| Avg. Stride Length [m] | 6.8                      | 8.0                      | 7.9                      | 7.9                      | 7.7                      | 7.3                      |  |  |  |