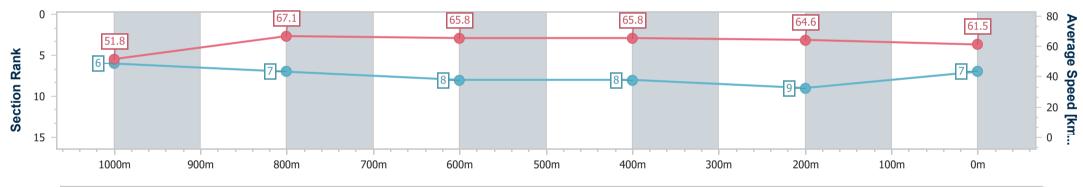

#### Race 6: \$1M IT'S LIVE! IN QUEENSLAND MAGIC MILLIONS SNIPPETS - 1200m

19 January 2023 - 16:32 Track Rating: Good 4, Weather: Fine, Rail Position: +1m 950m-350m; True Remainder

| Section                | Overall                  | 1000m                    | 800m                     | 600m                     | 400m                     | 200m                     |  |  |  |  |
|------------------------|--------------------------|--------------------------|--------------------------|--------------------------|--------------------------|--------------------------|--|--|--|--|
| Section Times          | 1:09.77 [7]<br>(0:13.87) | 0:55.90 [6]<br>(0:10.81) | 0:45.09 [7]<br>(0:11.02) | 0:34.07 [8]<br>(0:11.18) | 0:22.89 [8]<br>(0:11.20) | 0:11.69 [9]<br>(0:11.69) |  |  |  |  |
| Average Speed [km/h]   | 51.8                     | 67.1                     | 65.8                     | 65.8                     | 64.6                     | 61.5                     |  |  |  |  |
| Top Speed [km/h]       | 67.7                     | 68.9                     | 67.5                     | 67.9                     | 67.2                     | 64.0                     |  |  |  |  |
| Avg. Dist. to Rail [m] | 3.6                      | 1.6                      | 2.2                      | 3.6                      | 6.8                      | 8.1                      |  |  |  |  |
| Avg. Stride Freq. [Hz] | 2.3                      | 2.4                      | 2.4                      | 2.4                      | 2.4                      | 2.4                      |  |  |  |  |
| Avg. Stride Length [m] | 6.8                      | 7.8                      | 7.6                      | 7.5                      | 7.4                      | 7.2                      |  |  |  |  |