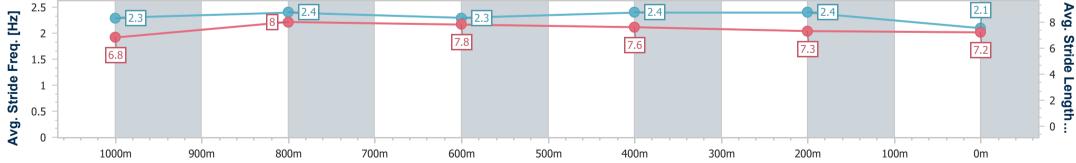

RACING

Report Created: Thu 19 January 2023 16:43 GMT+10

[] Ranking at each section and finish

-:--- No data available at this section

NA No data available

Page 7/11

| Horse/Jockey Name              | Hard Empire     |
|--------------------------------|-----------------|
| Final Rank                     | 7               |
| Fastest Section Time (Section) | 0:10.81 (1000m) |
| Top Speed [km/h] (Section)     | 68.9 (1000m)    |
| Race State                     | Finished        |

#### Race 6: \$1M IT'S LIVE! IN QUEENSLAND MAGIC MILLIONS SNIPPETS - 1200m

19 January 2023 - 16:32 Track Rating: Good 4, Weather: Fine, Rail Position: +1m 950m-350m; True Remainder

| Section                | Overall                  | 1000m                    | 800m                     | 600m                     | 400m                     | 200m                     |  |  |  |  |
|------------------------|--------------------------|--------------------------|--------------------------|--------------------------|--------------------------|--------------------------|--|--|--|--|
| Section Times          | 1:09.77 [7]<br>(0:13.87) | 0:55.90 [6]<br>(0:10.81) | 0:45.09 [7]<br>(0:11.02) | 0:34.07 [8]<br>(0:11.18) | 0:22.89 [8]<br>(0:11.20) | 0:11.69 [9]<br>(0:11.69) |  |  |  |  |
| Average Speed [km/h]   | 51.8                     | 67.1                     | 65.8                     | 65.8                     | 64.6                     | 61.5                     |  |  |  |  |
| Top Speed [km/h]       | 67.7                     | 68.9                     | 67.5                     | 67.9                     | 67.2                     | 64.0                     |  |  |  |  |
| Avg. Dist. to Rail [m] | 3.6                      | 1.6                      | 2.2                      | 3.6                      | 6.8                      | 8.1                      |  |  |  |  |
| Avg. Stride Freq. [Hz] | 2.3                      | 2.4                      | 2.4                      | 2.4                      | 2.4                      | 2.4                      |  |  |  |  |
| Avg. Stride Length [m] | 6.8                      | 7.8                      | 7.6                      | 7.5                      | 7.4                      | 7.2                      |  |  |  |  |