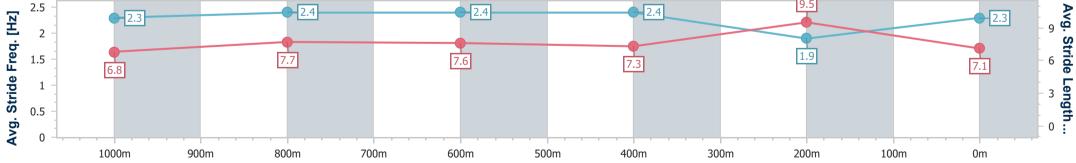

Report Created: Thu 19 January 2023 16:43 GMT+10

[] Ranking at each section and finish

-:--- No data available at this section

NA No data available

Page 9/11

| Horse/Jockey Name              | Maotai          |
|--------------------------------|-----------------|
| Final Rank                     | 9               |
| Fastest Section Time (Section) | 0:10.76 (1000m) |
| Top Speed [km/h] (Section)     | 69.3 (1000m)    |
| Race State                     | Finished        |

Race 6: \$1M IT'S LIVE! IN QUEENSLAND MAGIC MILLIONS SNIPPETS - 1200m

19 January 2023 - 16:32 Track Rating: Good 4, Weather: Fine, Rail Position: +1m 950m-350m; True Remainder

| Section                | Overall                  | 1000m                    | 800m                     | 600m                     | 400m                     | 200m                     |  |  |  |  |
|------------------------|--------------------------|--------------------------|--------------------------|--------------------------|--------------------------|--------------------------|--|--|--|--|
| Section Times          | 1:10.08 [9]<br>(0:13.55) | 0:56.53 [2]<br>(0:10.76) | 0:45.77 [4]<br>(0:10.99) | 0:34.78 [4]<br>(0:11.23) | 0:23.55 [4]<br>(0:11.27) | 0:12.28 [6]<br>(0:12.28) |  |  |  |  |
| Average Speed [km/h]   | 53.2                     | 67.5                     | 65.4                     | 64.0                     | 63.9                     | 58.6                     |  |  |  |  |
| Top Speed [km/h]       | 68.8                     | 69.3                     | 67.7                     | 66.1                     | 65.7                     | 62.5                     |  |  |  |  |
| Avg. Dist. to Rail [m] | 8.3                      | 2.5                      | 0.4                      | 0.2                      | 1.5                      | 4.0                      |  |  |  |  |
| Avg. Stride Freq. [Hz] | 2.3                      | 2.4                      | 2.4                      | 2.4                      | 1.9                      | 2.3                      |  |  |  |  |
| Avg. Stride Length [m] | 6.8                      | 7.7                      | 7.6                      | 7.3                      | 9.5                      | 7.1                      |  |  |  |  |