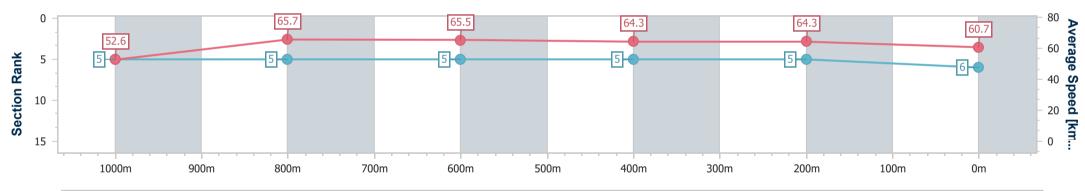

#### Race 6: \$1M IT'S LIVE! IN QUEENSLAND MAGIC MILLIONS SNIPPETS - 1200m

19 January 2023 - 16:32 Track Rating: Good 4, Weather: Fine, Rail Position: +1m 950m-350m; True Remainder

| Section                | Overall                  | 1000m                    | 800m                     | 600m                     | 400m                     | 200m                     |  |  |  |  |
|------------------------|--------------------------|--------------------------|--------------------------|--------------------------|--------------------------|--------------------------|--|--|--|--|
| Section Times          | 1:09.75 [6]<br>(0:13.71) | 0:56.04 [5]<br>(0:10.93) | 0:45.11 [5]<br>(0:10.91) | 0:34.20 [5]<br>(0:11.12) | 0:23.08 [5]<br>(0:11.20) | 0:11.88 [5]<br>(0:11.88) |  |  |  |  |
| Average Speed [km/h]   | 52.6                     | 65.7                     | 65.5                     | 64.3                     | 64.3                     | 60.7                     |  |  |  |  |
| Top Speed [km/h]       | 65.5                     | 66.9                     | 66.9                     | 66.0                     | 65.8                     | 63.5                     |  |  |  |  |
| Avg. Dist. to Rail [m] | 5.2                      | 1.3                      | 1.8                      | 1.1                      | 2.6                      | 6.2                      |  |  |  |  |
| Avg. Stride Freq. [Hz] | 2.4                      | 2.5                      | 2.4                      | 2.5                      | 2.5                      | 2.4                      |  |  |  |  |
| Avg. Stride Length [m] | 6.6                      | 7.4                      | 7.5                      | 7.3                      | 7.1                      | 7.0                      |  |  |  |  |