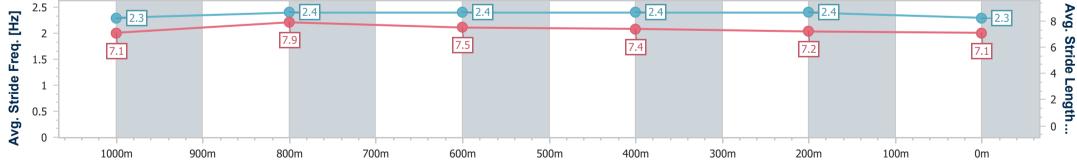

| Section                | Overall                  | 1000m                    | 800m                     | 600m                     | 400m                     | 200m                     |  |  |  |  |
|------------------------|--------------------------|--------------------------|--------------------------|--------------------------|--------------------------|--------------------------|--|--|--|--|
| Section Times          | 1:09.56 [2]<br>(0:14.01) | 0:55.55 [8]<br>(0:10.85) | 0:44.70 [9]<br>(0:10.96) | 0:33.74 [9]<br>(0:11.10) | 0:22.64 [9]<br>(0:10.96) | 0:11.68 [7]<br>(0:11.68) |  |  |  |  |
| Average Speed [km/h]   | 51.4                     | 67.1                     | 66.1                     | 65.9                     | 66.0                     | 61.7                     |  |  |  |  |
| Top Speed [km/h]       | 66.1                     | 68.5                     | 67.0                     | 67.0                     | 67.5                     | 64.1                     |  |  |  |  |
| Avg. Dist. to Rail [m] | 5.0                      | 2.8                      | 1.9                      | 2.7                      | 6.8                      | 8.3                      |  |  |  |  |
| Avg. Stride Freq. [Hz] | 2.4                      | 2.5                      | 2.4                      | 2.5                      | 2.6                      | 2.4                      |  |  |  |  |
| Avg. Stride Length [m] | 6.5                      | 7.5                      | 7.5                      | 7.5                      | 7.2                      | 7.0                      |  |  |  |  |