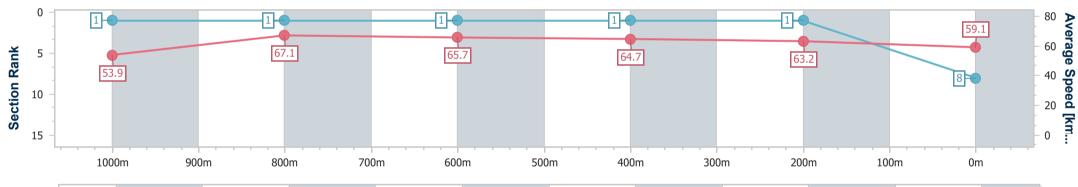

#### Race 6: \$1M IT'S LIVE! IN QUEENSLAND MAGIC MILLIONS SNIPPETS - 1200m

19 January 2023 - 16:32 Track Rating: Good 4, Weather: Fine, Rail Position: +1m 950m-350m; True Remainder

| Section                | Overall                  | 1000m                    | 800m                     | 600m                     | 400m                     | 200m                     |  |  |  |
|------------------------|--------------------------|--------------------------|--------------------------|--------------------------|--------------------------|--------------------------|--|--|--|
| Section Times          | 1:09.27 [1]<br>(0:13.93) | 0:55.34 [7]<br>(0:10.76) | 0:44.58 [8]<br>(0:10.97) | 0:33.61 [7]<br>(0:11.17) | 0:22.44 [7]<br>(0:10.91) | 0:11.53 [3]<br>(0:11.53) |  |  |  |
| Average Speed [km/h]   | 51.8                     | 67.6                     | 65.8                     | 64.6                     | 66.1                     | 62.4                     |  |  |  |
| Top Speed [km/h]       | 67.8                     | 69.2                     | 67.8                     | 66.6                     | 68.5                     | 66.0                     |  |  |  |
| Avg. Dist. to Rail [m] | 8.3                      | 2.8                      | 0.9                      | 0.4                      | 3.9                      | 6.8                      |  |  |  |
| Avg. Stride Freq. [Hz] | 2.3                      | 2.5                      | 2.4                      | 2.4                      | 2.5                      | 2.4                      |  |  |  |
| Avg. Stride Length [m] | 6.7                      | 7.6                      | 7.6                      | 7.4                      | 7.4                      | 7.4                      |  |  |  |