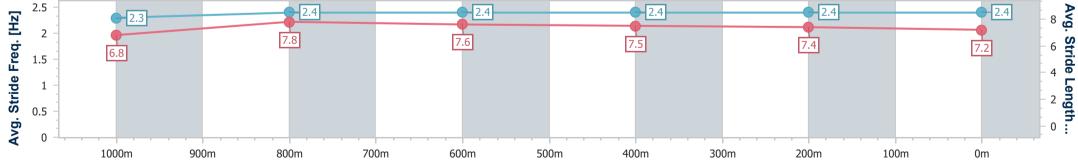

#### Race 6: \$1M IT'S LIVE! IN QUEENSLAND MAGIC MILLIONS SNIPPETS - 1200m

19 January 2023 - 16:32 Track Rating: Good 4, Weather: Fine, Rail Position: +1m 950m-350m; True Remainder

| Section                | Overall                  | 1000m                    | 800m                     | 600m                     | 400m                     | 200m                     |  |  |  |
|------------------------|--------------------------|--------------------------|--------------------------|--------------------------|--------------------------|--------------------------|--|--|--|
| Section Times          | 1:09.27 [1]<br>(0:13.93) | 0:55.34 [7]<br>(0:10.76) | 0:44.58 [8]<br>(0:10.97) | 0:33.61 [7]<br>(0:11.17) | 0:22.44 [7]<br>(0:10.91) | 0:11.53 [3]<br>(0:11.53) |  |  |  |
| Average Speed [km/h]   | 51.8                     | 67.6                     | 65.8                     | 64.6                     | 66.1                     | 62.4                     |  |  |  |
| Top Speed [km/h]       | 67.8                     | 69.2                     | 67.8                     | 66.6                     | 68.5                     | 66.0                     |  |  |  |
| Avg. Dist. to Rail [m] | 8.3                      | 2.8                      | 0.9                      | 0.4                      | 3.9                      | 6.8                      |  |  |  |
| Avg. Stride Freq. [Hz] | 2.3                      | 2.5                      | 2.4                      | 2.4                      | 2.5                      | 2.4                      |  |  |  |
| Avg. Stride Length [m] | 6.7                      | 7.6                      | 7.6                      | 7.4                      | 7.4                      | 7.4                      |  |  |  |