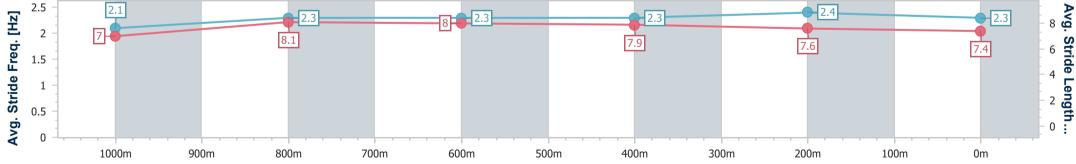

#### Race 6: \$1M IT'S LIVE! IN QUEENSLAND MAGIC MILLIONS SNIPPETS - 1200m

19 January 2023 - 16:32 Track Rating: Good 4, Weather: Fine, Rail Position: +1m 950m-350m; True Remainder

| Section                | Overall                  | 1000m                     | 800m                      | 600m                      | 400m                      | 200m                     |  |  |  |  |
|------------------------|--------------------------|---------------------------|---------------------------|---------------------------|---------------------------|--------------------------|--|--|--|--|
| Section Times          | 1:09.70 [4]<br>(0:14.38) | 0:55.32 [10]<br>(0:10.77) | 0:44.55 [10]<br>(0:11.05) | 0:33.50 [10]<br>(0:10.87) | 0:22.63 [10]<br>(0:10.87) | 0:11.76 [4]<br>(0:11.76) |  |  |  |  |
| Average Speed [km/h]   | 50.1                     | 67.0                      | 65.2                      | 66.3                      | 66.5                      | 61.2                     |  |  |  |  |
| Top Speed [km/h]       | 66.9                     | 69.1                      | 66.5                      | 67.4                      | 68.6                      | 64.2                     |  |  |  |  |
| Avg. Dist. to Rail [m] | 7.0                      | 1.3                       | 0.4                       | 0.6                       | 5.8                       | 9.3                      |  |  |  |  |
| Avg. Stride Freq. [Hz] | 2.1                      | 2.3                       | 2.3                       | 2.3                       | 2.4                       | 2.3                      |  |  |  |  |
| Avg. Stride Length [m] | 7.0                      | 8.1                       | 8.0                       | 7.9                       | 7.6                       | 7.4                      |  |  |  |  |