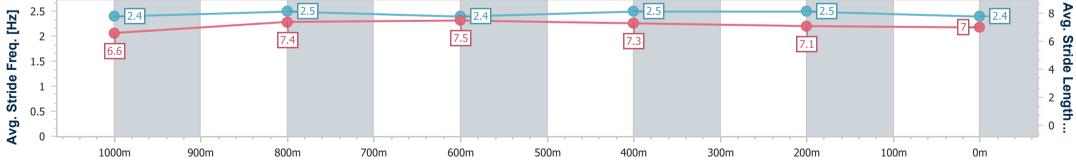

#### Race 6: \$1M IT'S LIVE! IN QUEENSLAND MAGIC MILLIONS SNIPPETS - 1200m

19 January 2023 - 16:32 Track Rating: Good 4, Weather: Fine, Rail Position: +1m 950m-350m; True Remainder

| Section                | Overall                  | 1000m                    | 800m                     | 600m                     | 400m                     | 200m                     |  |  |  |  |
|------------------------|--------------------------|--------------------------|--------------------------|--------------------------|--------------------------|--------------------------|--|--|--|--|
| Section Times          | 1:09.77 [7]<br>(0:13.87) | 0:55.90 [6]<br>(0:10.81) | 0:45.09 [7]<br>(0:11.02) | 0:34.07 [8]<br>(0:11.18) | 0:22.89 [8]<br>(0:11.20) | 0:11.69 [9]<br>(0:11.69) |  |  |  |  |
| Average Speed [km/h]   | 51.8                     | 67.1                     | 65.8                     | 65.8                     | 64.6                     | 61.5                     |  |  |  |  |
| Top Speed [km/h]       | 67.7                     | 68.9                     | 67.5                     | 67.9                     | 67.2                     | 64.0                     |  |  |  |  |
| Avg. Dist. to Rail [m] | 3.6                      | 1.6                      | 2.2                      | 3.6                      | 6.8                      | 8.1                      |  |  |  |  |
| Avg. Stride Freq. [Hz] | 2.3                      | 2.4                      | 2.4                      | 2.4                      | 2.4                      | 2.4                      |  |  |  |  |
| Avg. Stride Length [m] | 6.8                      | 7.8                      | 7.6                      | 7.5                      | 7.4                      | 7.2                      |  |  |  |  |