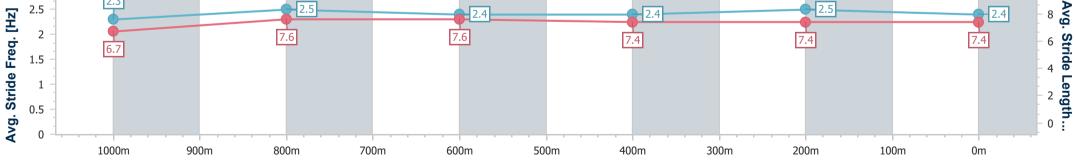

| Section                | Overall                  | 1000m                    | 800m                     | 600m                     | 400m                     | 200m                     |  |  |  |  |
|------------------------|--------------------------|--------------------------|--------------------------|--------------------------|--------------------------|--------------------------|--|--|--|--|
| Section Times          | 1:09.56 [2]<br>(0:14.01) | 0:55.55 [8]<br>(0:10.85) | 0:44.70 [9]<br>(0:10.96) | 0:33.74 [9]<br>(0:11.10) | 0:22.64 [9]<br>(0:10.96) | 0:11.68 [7]<br>(0:11.68) |  |  |  |  |
| Average Speed [km/h]   | 51.4                     | 67.1                     | 66.1                     | 65.9                     | 66.0                     | 61.7                     |  |  |  |  |
| Top Speed [km/h]       | 66.1                     | 68.5                     | 67.0                     | 67.0                     | 67.5                     | 64.1                     |  |  |  |  |
| Avg. Dist. to Rail [m] | 5.0                      | 2.8                      | 1.9                      | 2.7                      | 6.8                      | 8.3                      |  |  |  |  |
| Avg. Stride Freq. [Hz] | 2.4                      | 2.5                      | 2.4                      | 2.5                      | 2.6                      | 2.4                      |  |  |  |  |
| Avg. Stride Length [m] | 6.5                      | 7.5                      | 7.5                      | 7.5                      | 7.2                      | 7.0                      |  |  |  |  |