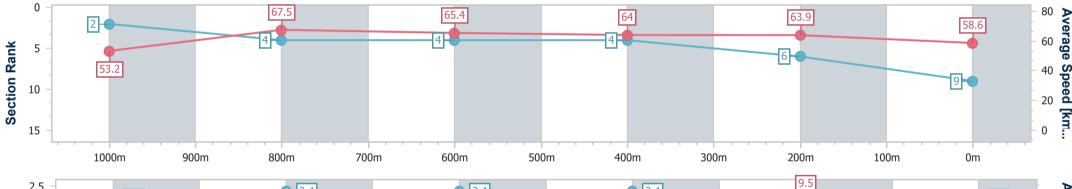

| Section                | Overall                  | 1000m                    | 800m                     | 600m                     | 400m                     | 200m                     |  |  |  |  |
|------------------------|--------------------------|--------------------------|--------------------------|--------------------------|--------------------------|--------------------------|--|--|--|--|
| Section Times          | 1:09.56 [2]<br>(0:14.01) | 0:55.55 [8]<br>(0:10.85) | 0:44.70 [9]<br>(0:10.96) | 0:33.74 [9]<br>(0:11.10) | 0:22.64 [9]<br>(0:10.96) | 0:11.68 [7]<br>(0:11.68) |  |  |  |  |
| Average Speed [km/h]   | 51.4                     | 67.1                     | 66.1                     | 65.9                     | 66.0                     | 61.7                     |  |  |  |  |
| Top Speed [km/h]       | 66.1                     | 68.5                     | 67.0                     | 67.0                     | 67.5                     | 64.1                     |  |  |  |  |
| Avg. Dist. to Rail [m] | 5.0                      | 2.8                      | 1.9                      | 2.7                      | 6.8                      | 8.3                      |  |  |  |  |
| Avg. Stride Freq. [Hz] | 2.4                      | 2.5                      | 2.4                      | 2.5                      | 2.6                      | 2.4                      |  |  |  |  |
| Avg. Stride Length [m] | 6.5                      | 7.5                      | 7.5                      | 7.5                      | 7.2                      | 7.0                      |  |  |  |  |