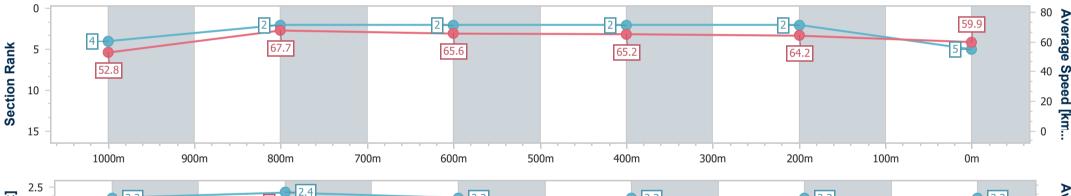

#### Race 6: \$1M IT'S LIVE! IN QUEENSLAND MAGIC MILLIONS SNIPPETS - 1200m

19 January 2023 - 16:32 Track Rating: Good 4, Weather: Fine, Rail Position: +1m 950m-350m; True Remainder

| Section                | Overall                  | 1000m                    | 800m                     | 600m                     | 400m                     | 200m                     |  |  |  |
|------------------------|--------------------------|--------------------------|--------------------------|--------------------------|--------------------------|--------------------------|--|--|--|
| Section Times          | 1:09.74 [5]<br>(0:13.67) | 0:56.07 [4]<br>(0:10.60) | 0:45.47 [2]<br>(0:11.05) | 0:34.42 [2]<br>(0:11.14) | 0:23.28 [2]<br>(0:11.24) | 0:12.04 [2]<br>(0:12.04) |  |  |  |
| Average Speed [km/h]   | 52.8                     | 67.7                     | 65.6                     | 65.2                     | 64.2                     | 59.9                     |  |  |  |
| Top Speed [km/h]       | 67.8                     | 69.8                     | 66.6                     | 66.6                     | 65.3                     | 61.5                     |  |  |  |
| Avg. Dist. to Rail [m] | 3.0                      | 0.5                      | 1.7                      | 1.5                      | 2.9                      | 4.0                      |  |  |  |
| Avg. Stride Freq. [Hz] | 2.3                      | 2.4                      | 2.3                      | 2.3                      | 2.3                      | 2.3                      |  |  |  |
| Avg. Stride Length [m] | 6.8                      | 8.0                      | 7.9                      | 7.9                      | 7.7                      | 7.3                      |  |  |  |