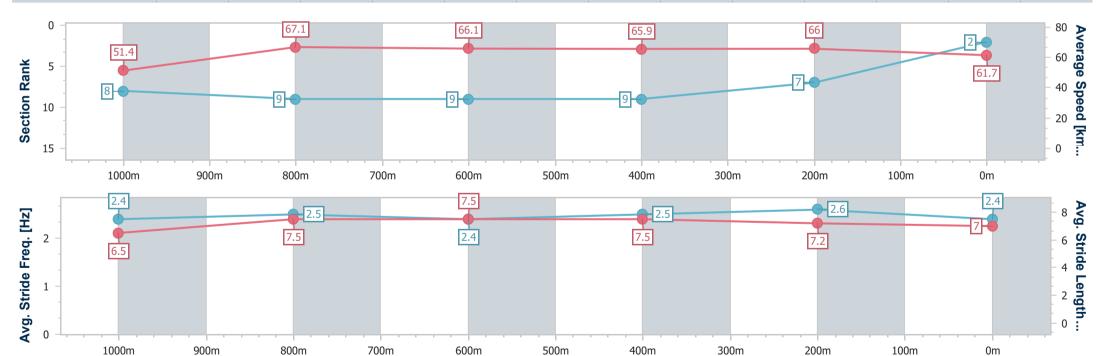

#### Race 6: \$1M IT'S LIVE! IN QUEENSLAND MAGIC MILLIONS SNIPPETS - 1200m

19 January 2023 - 16:32 Track Rating: Good 4, Weather: Fine, Rail Position: +1m 950m-350m; True Remainder

| Section                | Overall                  | 1000m                    | 800m                     | 600m                     | 400m                     | 200m                     |  |  |  |  |
|------------------------|--------------------------|--------------------------|--------------------------|--------------------------|--------------------------|--------------------------|--|--|--|--|
| Section Times          | 1:09.65 [3]<br>(0:14.01) | 0:55.64 [9]<br>(0:10.65) | 0:44.99 [6]<br>(0:10.91) | 0:34.08 [6]<br>(0:11.14) | 0:22.94 [6]<br>(0:11.15) | 0:11.79 [8]<br>(0:11.79) |  |  |  |  |
| Average Speed [km/h]   | 51.4                     | 67.4                     | 66.2                     | 64.9                     | 64.6                     | 61.1                     |  |  |  |  |
| Top Speed [km/h]       | 66.8                     | 68.0                     | 67.0                     | 65.9                     | 66.2                     | 63.0                     |  |  |  |  |
| Avg. Dist. to Rail [m] | 1.7                      | 0.7                      | 0.5                      | 0.6                      | 1.7                      | 2.2                      |  |  |  |  |
| Avg. Stride Freq. [Hz] | 2.3                      | 2.3                      | 2.1                      | 2.3                      | 2.3                      | 2.3                      |  |  |  |  |
| Avg. Stride Length [m] | 6.8                      | 8.2                      | 8.8                      | 7.9                      | 7.7                      | 7.6                      |  |  |  |  |