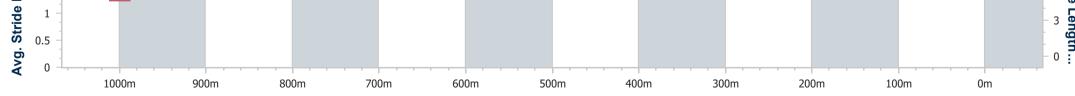

#### Race 6: \$1M IT'S LIVE! IN QUEENSLAND MAGIC MILLIONS SNIPPETS - 1200m

19 January 2023 - 16:32 Track Rating: Good 4, Weather: Fine, Rail Position: +1m 950m-350m; True Remainder

| Section                | Overall                  | 1000m                     | 800m                      | 600m                      | 400m                      | 200m                     |  |  |  |  |
|------------------------|--------------------------|---------------------------|---------------------------|---------------------------|---------------------------|--------------------------|--|--|--|--|
| Section Times          | 1:09.70 [4]<br>(0:14.38) | 0:55.32 [10]<br>(0:10.77) | 0:44.55 [10]<br>(0:11.05) | 0:33.50 [10]<br>(0:10.87) | 0:22.63 [10]<br>(0:10.87) | 0:11.76 [4]<br>(0:11.76) |  |  |  |  |
| Average Speed [km/h]   | 50.1                     | 67.0                      | 65.2                      | 66.3                      | 66.5                      | 61.2                     |  |  |  |  |
| Top Speed [km/h]       | 66.9                     | 69.1                      | 66.5                      | 67.4                      | 68.6                      | 64.2                     |  |  |  |  |
| Avg. Dist. to Rail [m] | 7.0                      | 1.3                       | 0.4                       | 0.6                       | 5.8                       | 9.3                      |  |  |  |  |
| Avg. Stride Freq. [Hz] | 2.1                      | 2.3                       | 2.3                       | 2.3                       | 2.4                       | 2.3                      |  |  |  |  |
| Avg. Stride Length [m] | 7.0                      | 8.1                       | 8.0                       | 7.9                       | 7.6                       | 7.4                      |  |  |  |  |