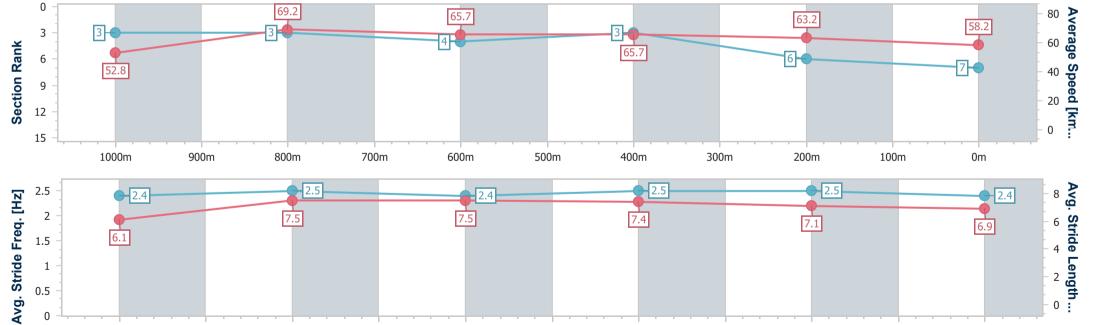

#### Horse/Jockey Name Ranges 7 **Final Rank Fastest Section Time (Section)** 0:10.64 (1000m) Top Speed [km/h] (Section) 71.1 (1000m) Race State Finished

# Aguis Park Gold Coast QLD Professional

Race 7: \$1M MAGIC MILLIONS THE SYNDICATE - 1200m

19 January 2023 - 17:06

Track Rating: Good 4, Weather: Fine, Rail Position: +1m 950m-350m; True Remainder

| Section                | Overall                  | 1000m                    | 800m                     | 600m                     | 400m                     | 200m                     |
|------------------------|--------------------------|--------------------------|--------------------------|--------------------------|--------------------------|--------------------------|
| Section Times          | 1:10.19 [7]<br>(0:13.64) | 0:56.55 [3]<br>(0:10.64) | 0:45.91 [3]<br>(0:11.04) | 0:34.87 [4]<br>(0:11.08) | 0:23.79 [3]<br>(0:11.42) | 0:12.37 [6]<br>(0:12.37) |
| Average Speed [km/h]   | 52.8                     | 69.2                     | 65.7                     | 65.7                     | 63.2                     | 58.2                     |
| Top Speed [km/h]       | 68.0                     | 71.1                     | 67.8                     | 66.5                     | 64.9                     | 61.0                     |
| Avg. Dist. to Rail [m] | 12.1                     | 5.4                      | 2.0                      | 2.0                      | 4.2                      | 4.3                      |
| Avg. Stride Freq. [Hz] | 2.4                      | 2.5                      | 2.4                      | 2.5                      | 2.5                      | 2.4                      |
| Avg. Stride Length [m] | 6.1                      | 7.5                      | 7.5                      | 7.4                      | 7.1                      | 6.9                      |