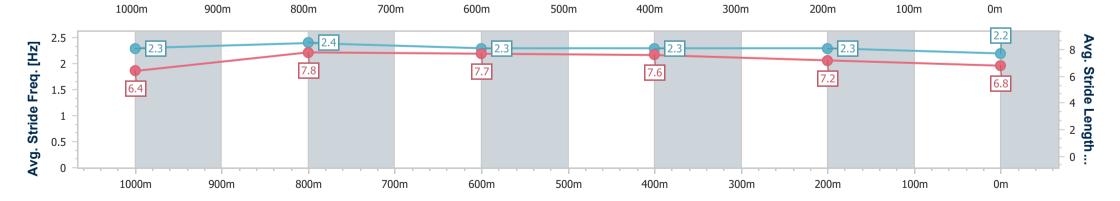

# **Aquis Park Gold Coast QLD Professional**

Race 7: \$1M MAGIC MILLIONS THE SYNDICATE - 1200m

19 January 2023 - 17:06

Track Rating: Good 4, Weather: Fine, Rail Position: +1m 950m-350m; True Remainder

| Section                                      | Overall                   | 1000m                     | 800m                      | 600m                      | 400m                      | 200m                      |      |      |      |      |      |                      |
|----------------------------------------------|---------------------------|---------------------------|---------------------------|---------------------------|---------------------------|---------------------------|------|------|------|------|------|----------------------|
| Section Times                                | 1:11.43 [11]<br>(0:14.42) | 0:57.01 [12]<br>(0:10.74) | 0:46.27 [12]<br>(0:10.86) | 0:35.41 [12]<br>(0:11.28) | 0:24.13 [12]<br>(0:11.73) | 0:12.40 [12]<br>(0:12.40) |      |      |      |      |      |                      |
| Average Speed [km/h]                         | 49.9                      | 67.1                      | 66.4                      | 64.4                      | 61.7                      | 58.1                      |      |      |      |      |      |                      |
| Top Speed [km/h]                             | 65.5                      | 68.5                      | 67.8                      | 65.8                      | 62.2                      | 61.7                      |      |      |      |      |      |                      |
| Avg. Dist. to Rail [m]                       | 5.4                       | 1.1                       | 0.6                       | 1.9                       | 5.5                       | 7.8                       |      |      |      |      |      |                      |
| Avg. Stride Freq. [Hz]                       | 2.1                       | 2.3                       | 2.3                       | 2.3                       | 2.2                       | 2.2                       |      |      |      |      |      |                      |
| Avg. Stride Length [m]                       | 6.5                       | 8.0                       | 7.9                       | 7.8                       | 7.6                       | 7.3                       |      |      |      |      |      |                      |
| Section Rank 3 - 49.9 49.9 12 - 12 - 15 - 15 |                           | 12                        |                           |                           | 12                        |                           | 12   |      | 61.7 |      | 58.1 | 80 Average Speed [km |
| 1000m                                        | 900m                      | 800                       | )m                        | 700m                      | 600m                      | 500m                      | 400m | 300m | 200m | 100m | 0m   |                      |
| 2.5 2.1 2.1 2.1 2.1 2.1 2.1 2.1 2.1 2.1 2.1  |                           | 8                         | 2.3                       |                           | 7.9                       |                           | 7.8  |      | 7.6  |      | 7.3  | Avg. Stride Length   |

Race 7: \$1M MAGIC MILLIONS THE SYNDICATE - 1200m

19 January 2023 - 17:06

Track Rating: Good 4, Weather: Fine, Rail Position: +1m 950m-350m; True Remainder

|                                            |                           |                          |                          |                          |                          |                           |      | 35Ur | n; irue Kemaino | ier |    |                              |
|--------------------------------------------|---------------------------|--------------------------|--------------------------|--------------------------|--------------------------|---------------------------|------|------|-----------------|-----|----|------------------------------|
| Section                                    | Overall                   | 1000m                    | 800m                     | 600m                     | 400m                     | 200m                      |      |      |                 |     |    |                              |
| Section Times                              | 1:11.84 [12]<br>(0:13.85) | 0:57.99 [7]<br>(0:10.72) | 0:47.27 [6]<br>(0:10.95) | 0:36.32 [7]<br>(0:11.24) | 0:25.08 [9]<br>(0:11.87) | 0:13.21 [11]<br>(0:13.21) |      |      |                 |     |    |                              |
| Average Speed [km/h]                       | 52.1                      | 67.6                     | 65.6                     | 63.9                     | 60.7                     | 54.5                      |      |      |                 |     |    |                              |
| Top Speed [km/h]                           | 68.3                      | 69.2                     | 68.9                     | 65.9                     | 63.1                     | 58.1                      |      |      |                 |     |    |                              |
| Avg. Dist. to Rail [m]                     | 7.9                       | 2.4                      | 0.4                      | 0.7                      | 0.9                      | 1.1                       |      |      |                 |     |    |                              |
| Avg. Stride Freq. [Hz]                     | 2.3                       | 2.4                      | 2.3                      | 2.3                      | 2.3                      | 2.2                       |      |      |                 |     |    |                              |
| Avg. Stride Length [m]                     | 6.4                       | 7.8                      | 7.7                      | 7.6                      | 7.2                      | 6.8                       |      |      |                 |     |    |                              |
| 0 - 3 - 52.1<br>6 - 7 - 9 - 12 - 15 - 15 - |                           | 6                        | .6                       |                          | 7                        |                           | 63.9 |      | 60.7            |     | 12 | - 80<br>- 60<br>- 40<br>- 20 |