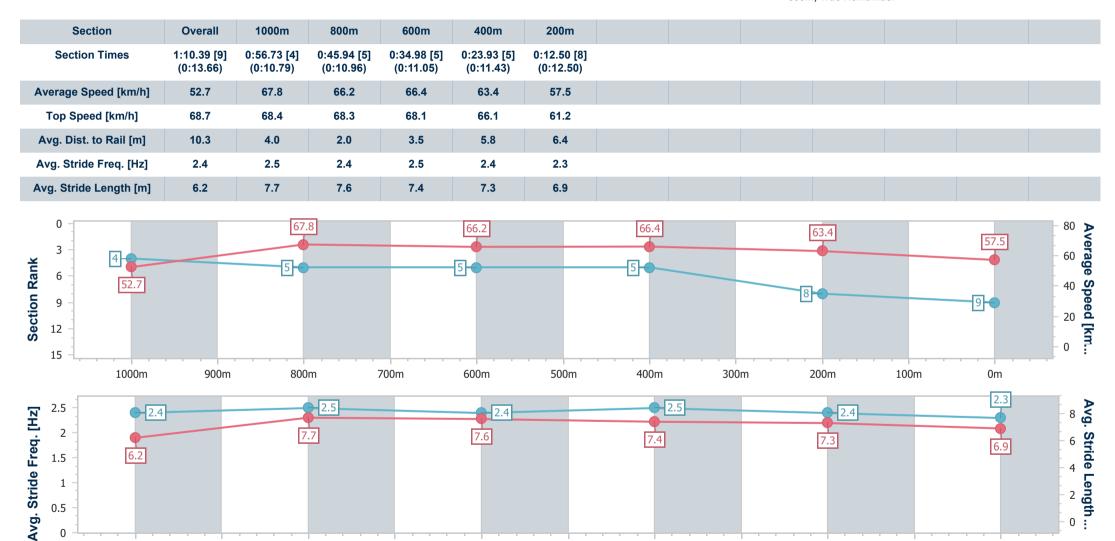

# Horse/Jockey Name Direct Final Rank 9 Fastest Section Time (Section) 0:10.79 (1000m) Top Speed [km/h] (Section) 68.7 (Overall) Race State Finished

Race 7: \$1M MAGIC MILLIONS THE SYNDICATE - 1200m

19 January 2023 - 17:06

Track Rating: Good 4, Weather: Fine, Rail Position: +1m 950m-350m; True Remainder

| Section                | Overall                   | 1000m                    | 800m                     | 600m                     | 400m                     | 200m                     |  |  |  |  |
|------------------------|---------------------------|--------------------------|--------------------------|--------------------------|--------------------------|--------------------------|--|--|--|--|
| Section Times          | 1:10.44 [10]<br>(0:13.58) | 0:56.86 [1]<br>(0:10.69) | 0:46.17 [2]<br>(0:10.90) | 0:35.27 [2]<br>(0:10.97) | 0:24.30 [2]<br>(0:11.44) | 0:12.86 [2]<br>(0:12.86) |  |  |  |  |
| Average Speed [km/h]   | 53.0                      | 67.7                     | 65.8                     | 65.3                     | 63.0                     | 55.9                     |  |  |  |  |
| Top Speed [km/h]       | 68.8                      | 69.4                     | 66.5                     | 66.2                     | 64.9                     | 60.1                     |  |  |  |  |
| Avg. Dist. to Rail [m] | 8.8                       | 2.0                      | 1.4                      | 0.8                      | 2.3                      | 3.7                      |  |  |  |  |
| Avg. Stride Freq. [Hz] | 2.3                       | 2.3                      | 2.3                      | 2.3                      | 2.3                      | 2.2                      |  |  |  |  |
| Avg. Stride Length [m] | 6.5                       | 8.1                      | 7.8                      | 7.7                      | 7.6                      | 7.2                      |  |  |  |  |