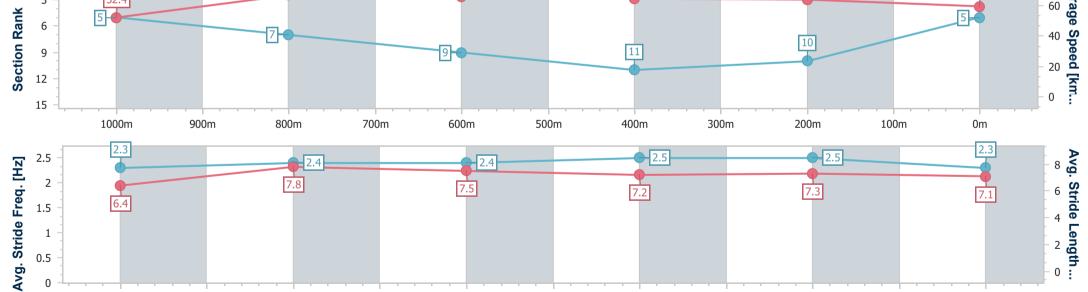

600m

[] Ranking at each section and finish

-:--.- No data available at this section

1000m

NA No data available

0m

| Horse/Jockey Name              | Contemptuous    |
|--------------------------------|-----------------|
| Final Rank                     | 10              |
| Fastest Section Time (Section) | 0:10.69 (1000m) |
| Top Speed [km/h] (Section)     | 69.4 (1000m)    |
| Race State                     | Finished        |

Race 7: \$1M MAGIC MILLIONS THE SYNDICATE - 1200m

19 January 2023 - 17:06

Track Rating: Good 4, Weather: Fine, Rail Position: +1m 950m-350m; True Remainder

| Section                | Overall                   | 1000m                    | 800m                     | 600m                     | 400m                     | 200m                     |  |  |  |  |
|------------------------|---------------------------|--------------------------|--------------------------|--------------------------|--------------------------|--------------------------|--|--|--|--|
| Section Times          | 1:10.44 [10]<br>(0:13.58) | 0:56.86 [1]<br>(0:10.69) | 0:46.17 [2]<br>(0:10.90) | 0:35.27 [2]<br>(0:10.97) | 0:24.30 [2]<br>(0:11.44) | 0:12.86 [2]<br>(0:12.86) |  |  |  |  |
| Average Speed [km/h]   | 53.0                      | 67.7                     | 65.8                     | 65.3                     | 63.0                     | 55.9                     |  |  |  |  |
| Top Speed [km/h]       | 68.8                      | 69.4                     | 66.5                     | 66.2                     | 64.9                     | 60.1                     |  |  |  |  |
| Avg. Dist. to Rail [m] | 8.8                       | 2.0                      | 1.4                      | 0.8                      | 2.3                      | 3.7                      |  |  |  |  |
| Avg. Stride Freq. [Hz] | 2.3                       | 2.3                      | 2.3                      | 2.3                      | 2.3                      | 2.2                      |  |  |  |  |
| Avg. Stride Length [m] | 6.5                       | 8.1                      | 7.8                      | 7.7                      | 7.6                      | 7.2                      |  |  |  |  |