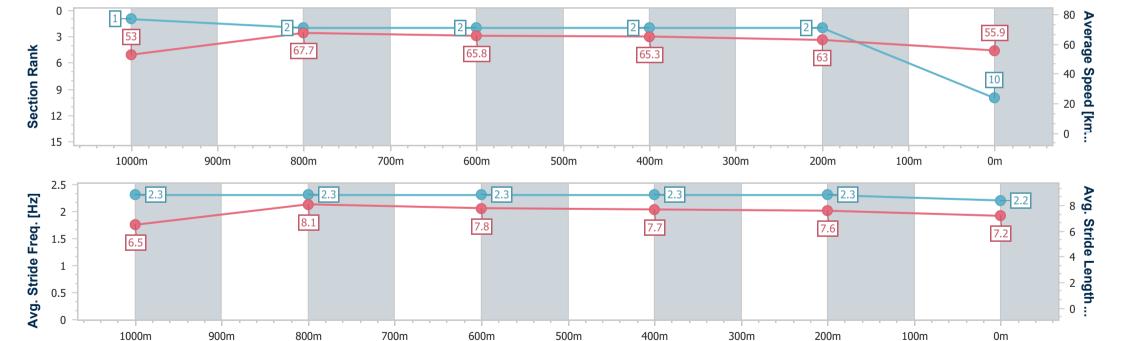

Race 7: \$1M MAGIC MILLIONS THE SYNDICATE - 1200m

19 January 2023 - 17:06

Track Rating: Good 4, Weather: Fine, Rail Position: +1m 950m-350m; True Remainder

| Section                | Overall                   | 1000m                    | 800m                     | 600m                     | 400m                     | 200m                     |  |  |  |  |
|------------------------|---------------------------|--------------------------|--------------------------|--------------------------|--------------------------|--------------------------|--|--|--|--|
| Section Times          | 1:10.44 [10]<br>(0:13.58) | 0:56.86 [1]<br>(0:10.69) | 0:46.17 [2]<br>(0:10.90) | 0:35.27 [2]<br>(0:10.97) | 0:24.30 [2]<br>(0:11.44) | 0:12.86 [2]<br>(0:12.86) |  |  |  |  |
| Average Speed [km/h]   | 53.0                      | 67.7                     | 65.8                     | 65.3                     | 63.0                     | 55.9                     |  |  |  |  |
| Top Speed [km/h]       | 68.8                      | 69.4                     | 66.5                     | 66.2                     | 64.9                     | 60.1                     |  |  |  |  |
| Avg. Dist. to Rail [m] | 8.8                       | 2.0                      | 1.4                      | 0.8                      | 2.3                      | 3.7                      |  |  |  |  |
| Avg. Stride Freq. [Hz] | 2.3                       | 2.3                      | 2.3                      | 2.3                      | 2.3                      | 2.2                      |  |  |  |  |
| Avg. Stride Length [m] | 6.5                       | 8.1                      | 7.8                      | 7.7                      | 7.6                      | 7.2                      |  |  |  |  |

# **Aquis Park Gold Coast QLD Professional**

Race 7: \$1M MAGIC MILLIONS THE SYNDICATE - 1200m

19 January 2023 - 17:06

Track Rating: Good 4, Weather: Fine, Rail Position: +1m 950m-350m; True Remainder

| Section                                      | Overall                   | 1000m                     | 800m                      | 600m                      | 400m                      | 200m                      |      |      |      |      |      |                      |
|----------------------------------------------|---------------------------|---------------------------|---------------------------|---------------------------|---------------------------|---------------------------|------|------|------|------|------|----------------------|
| Section Times                                | 1:11.43 [11]<br>(0:14.42) | 0:57.01 [12]<br>(0:10.74) | 0:46.27 [12]<br>(0:10.86) | 0:35.41 [12]<br>(0:11.28) | 0:24.13 [12]<br>(0:11.73) | 0:12.40 [12]<br>(0:12.40) |      |      |      |      |      |                      |
| Average Speed [km/h]                         | 49.9                      | 67.1                      | 66.4                      | 64.4                      | 61.7                      | 58.1                      |      |      |      |      |      |                      |
| Top Speed [km/h]                             | 65.5                      | 68.5                      | 67.8                      | 65.8                      | 62.2                      | 61.7                      |      |      |      |      |      |                      |
| Avg. Dist. to Rail [m]                       | 5.4                       | 1.1                       | 0.6                       | 1.9                       | 5.5                       | 7.8                       |      |      |      |      |      |                      |
| Avg. Stride Freq. [Hz]                       | 2.1                       | 2.3                       | 2.3                       | 2.3                       | 2.2                       | 2.2                       |      |      |      |      |      |                      |
| Avg. Stride Length [m]                       | 6.5                       | 8.0                       | 7.9                       | 7.8                       | 7.6                       | 7.3                       |      |      |      |      |      |                      |
| Section Rank 3 - 49.9 49.9 12 - 12 - 15 - 15 |                           | 12                        |                           |                           | 12                        |                           | 12   |      | 61.7 |      | 58.1 | 80 Average Speed [km |
| 1000m                                        | 900m                      | 800                       | )m                        | 700m                      | 600m                      | 500m                      | 400m | 300m | 200m | 100m | 0m   |                      |
| 2.5 2.1 2.1 2.1 2.1 2.1 2.1 2.1 2.1 2.1 2.1  |                           | 8                         | 2.3                       |                           | 7.9                       |                           | 7.8  |      | 7.6  |      | 7.3  | Avg. Stride Length   |