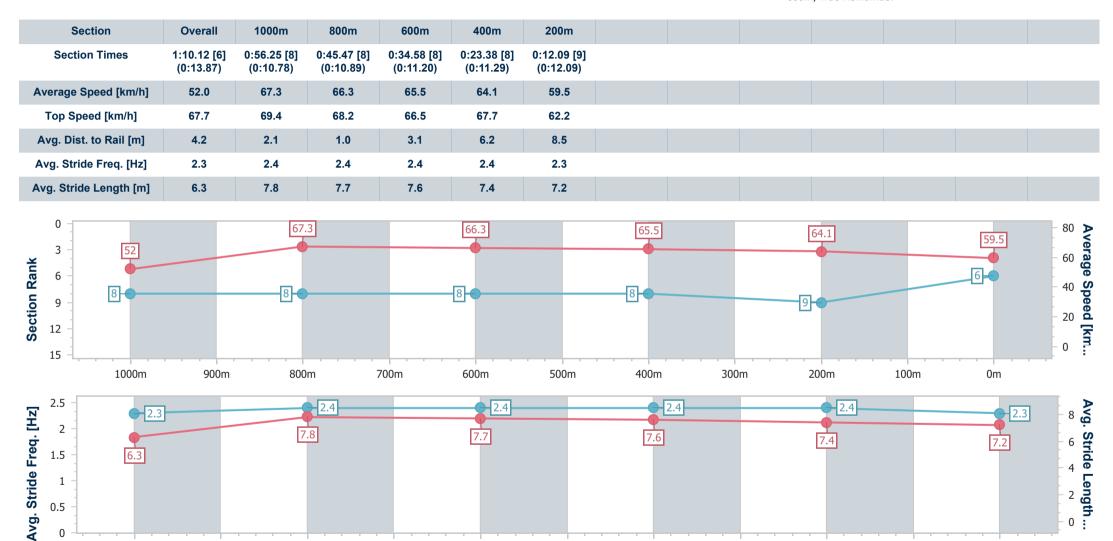

600m

[] Ranking at each section and finish

-:--- No data available at this section

1000m

NA No data available

0m

| Horse/Jockey Name              | Rupertaar       |
|--------------------------------|-----------------|
| Final Rank                     | 6               |
| Fastest Section Time (Section) | 0:10.78 (1000m) |
| Top Speed [km/h] (Section)     | 69.4 (1000m)    |
| Race State                     | Finished        |

Race 7: \$1M MAGIC MILLIONS THE SYNDICATE - 1200m

19 January 2023 - 17:06

Track Rating: Good 4, Weather: Fine, Rail Position: +1m 950m-350m; True Remainder

| Section                                                                                                                                                                                                                                                                                                                                                                                                                                                                                                                                                                                                                                                                                                                                                                                                                                                                                                                                                                                                                                                                                                                                                                                                                                                                                                                                                                                                                                                                                                                                                                                                                                                                                                                                                                                                                                                                                                                                                                                                                                                                                                                       | Overall                  | 1000m                     | 800m                     | 600m                     | 400m                     | 200m                     |      |      |      |      |      |                                          |
|-------------------------------------------------------------------------------------------------------------------------------------------------------------------------------------------------------------------------------------------------------------------------------------------------------------------------------------------------------------------------------------------------------------------------------------------------------------------------------------------------------------------------------------------------------------------------------------------------------------------------------------------------------------------------------------------------------------------------------------------------------------------------------------------------------------------------------------------------------------------------------------------------------------------------------------------------------------------------------------------------------------------------------------------------------------------------------------------------------------------------------------------------------------------------------------------------------------------------------------------------------------------------------------------------------------------------------------------------------------------------------------------------------------------------------------------------------------------------------------------------------------------------------------------------------------------------------------------------------------------------------------------------------------------------------------------------------------------------------------------------------------------------------------------------------------------------------------------------------------------------------------------------------------------------------------------------------------------------------------------------------------------------------------------------------------------------------------------------------------------------------|--------------------------|---------------------------|--------------------------|--------------------------|--------------------------|--------------------------|------|------|------|------|------|------------------------------------------|
| Section Times                                                                                                                                                                                                                                                                                                                                                                                                                                                                                                                                                                                                                                                                                                                                                                                                                                                                                                                                                                                                                                                                                                                                                                                                                                                                                                                                                                                                                                                                                                                                                                                                                                                                                                                                                                                                                                                                                                                                                                                                                                                                                                                 | 1:10.37 [8]<br>(0:13.96) | 0:56.41 [10]<br>(0:10.70) | 0:45.71 [9]<br>(0:10.77) | 0:34.94 [6]<br>(0:11.12) | 0:23.82 [6]<br>(0:11.28) | 0:12.54 [7]<br>(0:12.54) |      |      |      | '    |      |                                          |
| Average Speed [km/l                                                                                                                                                                                                                                                                                                                                                                                                                                                                                                                                                                                                                                                                                                                                                                                                                                                                                                                                                                                                                                                                                                                                                                                                                                                                                                                                                                                                                                                                                                                                                                                                                                                                                                                                                                                                                                                                                                                                                                                                                                                                                                           | n] 51.6                  | 66.9                      | 66.3                     | 64.2                     | 63.8                     | 57.5                     |      |      |      |      |      |                                          |
| Top Speed [km/h]                                                                                                                                                                                                                                                                                                                                                                                                                                                                                                                                                                                                                                                                                                                                                                                                                                                                                                                                                                                                                                                                                                                                                                                                                                                                                                                                                                                                                                                                                                                                                                                                                                                                                                                                                                                                                                                                                                                                                                                                                                                                                                              | 66.7                     | 67.9                      | 67.6                     | 65.8                     | 64.7                     | 61.5                     |      |      |      |      |      |                                          |
| Avg. Dist. to Rail [m                                                                                                                                                                                                                                                                                                                                                                                                                                                                                                                                                                                                                                                                                                                                                                                                                                                                                                                                                                                                                                                                                                                                                                                                                                                                                                                                                                                                                                                                                                                                                                                                                                                                                                                                                                                                                                                                                                                                                                                                                                                                                                         | 2.3                      | 1.7                       | 2.1                      | 1.2                      | 2.3                      | 2.9                      |      |      |      |      |      |                                          |
| Avg. Stride Freq. [Hz                                                                                                                                                                                                                                                                                                                                                                                                                                                                                                                                                                                                                                                                                                                                                                                                                                                                                                                                                                                                                                                                                                                                                                                                                                                                                                                                                                                                                                                                                                                                                                                                                                                                                                                                                                                                                                                                                                                                                                                                                                                                                                         | 2.3                      | 2.5                       | 2.4                      | 2.4                      | 2.5                      | 2.3                      |      |      |      |      |      |                                          |
| Avg. Stride Length [r                                                                                                                                                                                                                                                                                                                                                                                                                                                                                                                                                                                                                                                                                                                                                                                                                                                                                                                                                                                                                                                                                                                                                                                                                                                                                                                                                                                                                                                                                                                                                                                                                                                                                                                                                                                                                                                                                                                                                                                                                                                                                                         | n] 6.2                   | 7.6                       | 7.5                      | 7.3                      | 7.2                      | 6.9                      |      |      |      |      |      |                                          |
| Section Rank 9 10 10 10 10 10 10 10 10 10 10 10 10 10                                                                                                                                                                                                                                                                                                                                                                                                                                                                                                                                                                                                                                                                                                                                                                                                                                                                                                                                                                                                                                                                                                                                                                                                                                                                                                                                                                                                                                                                                                                                                                                                                                                                                                                                                                                                                                                                                                                                                                                                                                                                         |                          | 9                         | .9                       |                          | 66.3                     |                          | 64.2 |      | 7    |      | 57.5 | 80 60 60 20 60 0 0 0 0 0 0 0 0 0 0 0 0 0 |
| 1000r                                                                                                                                                                                                                                                                                                                                                                                                                                                                                                                                                                                                                                                                                                                                                                                                                                                                                                                                                                                                                                                                                                                                                                                                                                                                                                                                                                                                                                                                                                                                                                                                                                                                                                                                                                                                                                                                                                                                                                                                                                                                                                                         | n 900m                   | n 800                     | )m                       | 700m                     | 600m                     | 500m                     | 400m | 300m | 200m | 100m | 0m   |                                          |
| 2.5 - 2.5 - 2.3 - 2.3 - 2.5 - 2.5 - 2.5 - 2.5 - 2.5 - 2.5 - 2.5 - 2.5 - 2.5 - 2.5 - 2.5 - 2.5 - 2.5 - 2.5 - 2.5 - 2.5 - 2.5 - 2.5 - 2.5 - 2.5 - 2.5 - 2.5 - 2.5 - 2.5 - 2.5 - 2.5 - 2.5 - 2.5 - 2.5 - 2.5 - 2.5 - 2.5 - 2.5 - 2.5 - 2.5 - 2.5 - 2.5 - 2.5 - 2.5 - 2.5 - 2.5 - 2.5 - 2.5 - 2.5 - 2.5 - 2.5 - 2.5 - 2.5 - 2.5 - 2.5 - 2.5 - 2.5 - 2.5 - 2.5 - 2.5 - 2.5 - 2.5 - 2.5 - 2.5 - 2.5 - 2.5 - 2.5 - 2.5 - 2.5 - 2.5 - 2.5 - 2.5 - 2.5 - 2.5 - 2.5 - 2.5 - 2.5 - 2.5 - 2.5 - 2.5 - 2.5 - 2.5 - 2.5 - 2.5 - 2.5 - 2.5 - 2.5 - 2.5 - 2.5 - 2.5 - 2.5 - 2.5 - 2.5 - 2.5 - 2.5 - 2.5 - 2.5 - 2.5 - 2.5 - 2.5 - 2.5 - 2.5 - 2.5 - 2.5 - 2.5 - 2.5 - 2.5 - 2.5 - 2.5 - 2.5 - 2.5 - 2.5 - 2.5 - 2.5 - 2.5 - 2.5 - 2.5 - 2.5 - 2.5 - 2.5 - 2.5 - 2.5 - 2.5 - 2.5 - 2.5 - 2.5 - 2.5 - 2.5 - 2.5 - 2.5 - 2.5 - 2.5 - 2.5 - 2.5 - 2.5 - 2.5 - 2.5 - 2.5 - 2.5 - 2.5 - 2.5 - 2.5 - 2.5 - 2.5 - 2.5 - 2.5 - 2.5 - 2.5 - 2.5 - 2.5 - 2.5 - 2.5 - 2.5 - 2.5 - 2.5 - 2.5 - 2.5 - 2.5 - 2.5 - 2.5 - 2.5 - 2.5 - 2.5 - 2.5 - 2.5 - 2.5 - 2.5 - 2.5 - 2.5 - 2.5 - 2.5 - 2.5 - 2.5 - 2.5 - 2.5 - 2.5 - 2.5 - 2.5 - 2.5 - 2.5 - 2.5 - 2.5 - 2.5 - 2.5 - 2.5 - 2.5 - 2.5 - 2.5 - 2.5 - 2.5 - 2.5 - 2.5 - 2.5 - 2.5 - 2.5 - 2.5 - 2.5 - 2.5 - 2.5 - 2.5 - 2.5 - 2.5 - 2.5 - 2.5 - 2.5 - 2.5 - 2.5 - 2.5 - 2.5 - 2.5 - 2.5 - 2.5 - 2.5 - 2.5 - 2.5 - 2.5 - 2.5 - 2.5 - 2.5 - 2.5 - 2.5 - 2.5 - 2.5 - 2.5 - 2.5 - 2.5 - 2.5 - 2.5 - 2.5 - 2.5 - 2.5 - 2.5 - 2.5 - 2.5 - 2.5 - 2.5 - 2.5 - 2.5 - 2.5 - 2.5 - 2.5 - 2.5 - 2.5 - 2.5 - 2.5 - 2.5 - 2.5 - 2.5 - 2.5 - 2.5 - 2.5 - 2.5 - 2.5 - 2.5 - 2.5 - 2.5 - 2.5 - 2.5 - 2.5 - 2.5 - 2.5 - 2.5 - 2.5 - 2.5 - 2.5 - 2.5 - 2.5 - 2.5 - 2.5 - 2.5 - 2.5 - 2.5 - 2.5 - 2.5 - 2.5 - 2.5 - 2.5 - 2.5 - 2.5 - 2.5 - 2.5 - 2.5 - 2.5 - 2.5 - 2.5 - 2.5 - 2.5 - 2.5 - 2.5 - 2.5 - 2.5 - 2.5 - 2.5 - 2.5 - 2.5 - 2.5 - 2.5 - 2.5 - 2.5 - 2.5 - 2.5 - 2.5 - 2.5 - 2.5 - 2.5 - 2.5 - 2.5 - 2.5 - 2.5 - 2.5 - 2.5 - 2.5 - 2.5 - 2.5 - 2.5 - 2.5 - 2.5 - 2.5 - 2.5 - 2.5 - 2.5 - 2.5 - 2.5 - 2.5 - 2.5 - 2.5 - 2.5 - 2.5 - 2.5 - 2.5 - 2.5 - 2.5 - 2.5 - 2.5 - 2.5 - 2.5 - 2.5 - 2.5 - 2.5 - 2.5 - 2.5 - 2.5 - |                          | 7                         | 2.5                      |                          | 7.5                      |                          | 7.3  |      | 7.2  |      | 6.9  | Avg. Stride Length                       |