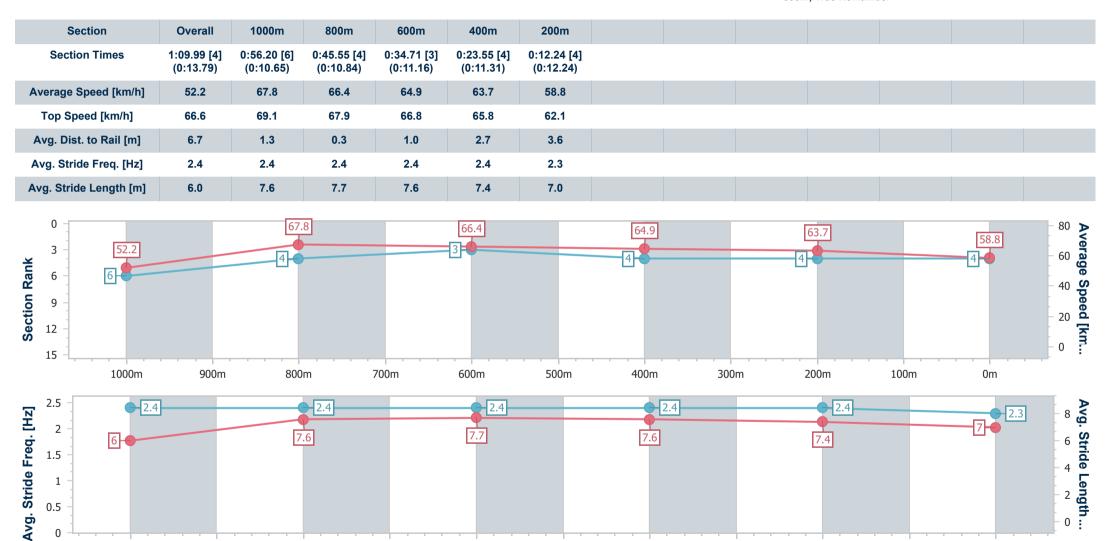

[] Ranking at each section and finish

No data available at this section -:----

1000m

No data available NA

0

0m

| Horse/Jockey Name              | Hidden Wealth   |
|--------------------------------|-----------------|
| Final Rank                     | 4               |
| Fastest Section Time (Section) | 0:10.65 (1000m) |
| Top Speed [km/h] (Section)     | 69.1 (1000m)    |
| Race State                     | Finished        |

Race 7: \$1M MAGIC MILLIONS THE SYNDICATE - 1200m

19 January 2023 - 17:06

Track Rating: Good 4, Weather: Fine, Rail Position: +1m 950m-350m; True Remainder

|                        |                          |                          |                          |                          |                           |                           |      | 00011 | i, irac italiani | uoi |      |              |
|------------------------|--------------------------|--------------------------|--------------------------|--------------------------|---------------------------|---------------------------|------|-------|------------------|-----|------|--------------|
| Section                | Overall                  | 1000m                    | 800m                     | 600m                     | 400m                      | 200m                      |      |       |                  |     |      |              |
| Section Times          | 1:10.10 [5]<br>(0:13.77) | 0:56.33 [5]<br>(0:10.85) | 0:45.48 [7]<br>(0:10.95) | 0:34.53 [9]<br>(0:11.27) | 0:23.26 [11]<br>(0:11.24) | 0:12.02 [10]<br>(0:12.02) |      |       |                  |     |      |              |
| Average Speed [km/h]   | 52.4                     | 67.3                     | 66.5                     | 65.1                     | 64.4                      | 59.9                      |      |       |                  |     |      |              |
| Top Speed [km/h]       | 68.6                     | 69.1                     | 68.3                     | 66.7                     | 65.7                      | 63.1                      |      |       |                  |     |      |              |
| Avg. Dist. to Rail [m] | 11.5                     | 3.9                      | 2.9                      | 3.5                      | 5.5                       | 7.5                       |      |       |                  |     |      |              |
| Avg. Stride Freq. [Hz] | 2.3                      | 2.4                      | 2.4                      | 2.5                      | 2.5                       | 2.3                       |      |       |                  |     |      |              |
| Avg. Stride Length [m] | 6.4                      | 7.8                      | 7.5                      | 7.2                      | 7.3                       | 7.1                       |      |       |                  |     |      |              |
| 3 - 52.4               |                          | 67                       | .3                       |                          | 66.5                      |                           | 65.1 |       | 64.4             |     | 59.9 | - 80 Average |