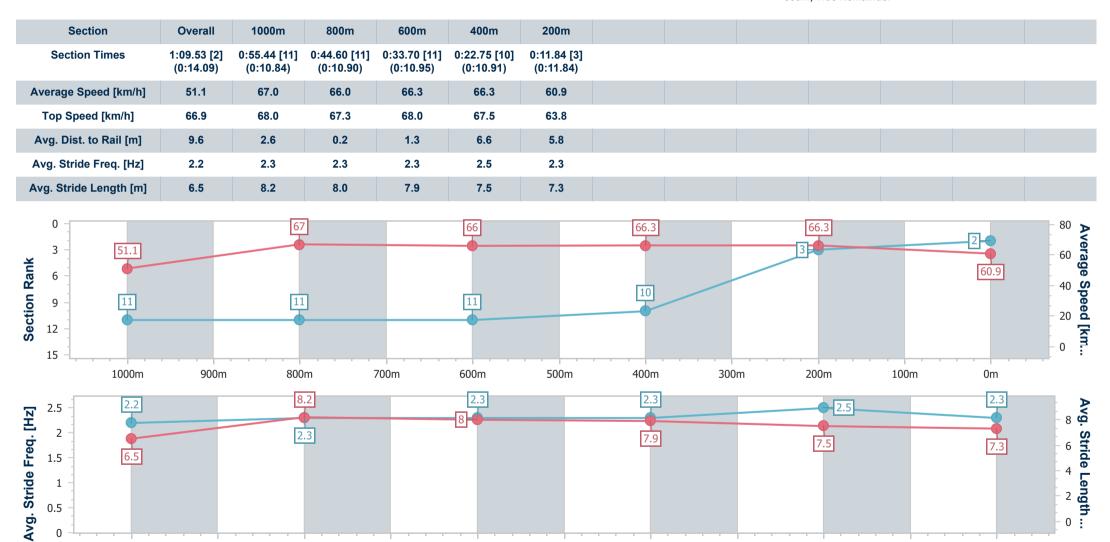

# Race 7: \$1M MAGIC MILLIONS THE SYNDICATE - 1200m

19 January 2023 - 17:06

Track Rating: Good 4, Weather: Fine, Rail Position: +1m 950m-350m; True Remainder

| Section Field |     | 5                  |         |                     |                    | Overall<br>1:09.48<br>(0:13.58) | 1000m<br>0:55.90<br>(0:10.61) | 800m<br>0:45.29<br>(0:10.87) | 600m<br>0:34.42<br>(0:11.02) | 400m<br>0:23.40<br>(0:11.24) | 200m<br>0:12.16<br>(0:12.16) |         | Last 600m<br>0:34.42 |                           |
|---------------|-----|--------------------|---------|---------------------|--------------------|---------------------------------|-------------------------------|------------------------------|------------------------------|------------------------------|------------------------------|---------|----------------------|---------------------------|
| Rank          | TAE | 3 Horse/Jockey     | Barrier | Top Speed<br>[km/h] | Fastest<br>Section |                                 |                               |                              |                              |                              |                              | Margin  |                      | Distance<br>Travelled [m] |
| 1             | 9   | CENTREFIRE         | 5       | 68.6                | 0:10.59            | 1:09.48 [1]                     | 0:55.88 [2]                   | 0:45.29 [1]                  | 0:34.42 [1]                  | 0:23.40 [1]                  | 0:12.16 [1]                  | 1:09.48 | 0:34.42              |                           |
|               |     | Tim Clark          |         | 1000m               | 1000m              | (0:13.60)                       | (0:10.59)                     | (0:10.87)                    | (0:11.02)                    | (0:11.24)                    | (0:12.16)                    |         |                      |                           |
| 2             | 1   | ELEVEN ELEVEN      | 11      | 68.0                | 0:10.84            | 1:09.53 [2]                     | 0:55.44 [11]                  | 0:44.60 [11]                 | 0:33.70 [11]                 | 0:22.75 [10]                 | 0:11.84 [3]                  | 0.2L    | 0:33.70              | +4                        |
|               |     | James McDonald     |         | 600m                | 1000m              | (0:14.09)                       | (0:10.84)                     | (0:10.90)                    | (0:10.95)                    | (0:10.91)                    | (0:11.84)                    |         |                      |                           |
| 3             | 2   | SCALLOPINI         | 7       | 69.7                | 0:10.80            | 1:09.89 [3]                     | 0:56.01 [9]                   | 0:45.21 [10]                 | 0:34.28 [10]                 | 0:23.15 [7]                  | 0:12.09 [5]                  | 2.2L    | 0:34.28              | +2                        |
|               |     | Mark Zahra         |         | 1000m               | 1000m              | (0:13.88)                       | (0:10.80)                     | (0:10.93)                    | (0:11.13)                    | (0:11.06)                    | (0:12.09)                    |         |                      |                           |
| 4             | 13  | HIDDEN WEALTH      | 6       | 69.1                | 0:10.65            | 1:09.99 [4]                     | 0:56.20 [6]                   | 0:45.55 [4]                  | 0:34.71 [3]                  | 0:23.55 [4]                  | 0:12.24 [4]                  | 2.7L    | 0:34.71              | +2                        |
|               |     | Stephanie Thornton |         | 1000m               | 1000m              | (0:13.79)                       | (0:10.65)                     | (0:10.84)                    | (0:11.16)                    | (0:11.31)                    | (0:12.24)                    |         |                      |                           |
| 5             | 12  | AMATHUBA           | 13      | 69.1                | 0:10.85            | 1:10.10 [5]                     | 0:56.33 [5]                   | 0:45.48 [7]                  | 0:34.53 [9]                  | 0:23.26 [11]                 | 0:12.02 [10]                 | 3.2L    | 0:34.53              | +2                        |
|               |     | Jamie Kah          |         | 1000m               | 1000m              | (0:13.77)                       | (0:10.85)                     | (0:10.95)                    | (0:11.27)                    | (0:11.24)                    | (0:12.02)                    |         |                      |                           |
| 6             | 10  | RUPERTAAR          | 3       | 69.4                | 0:10.78            | 1:10.12 [6]                     | 0:56.25 [8]                   | 0:45.47 [8]                  | 0:34.58 [8]                  | 0:23.38 [8]                  | 0:12.09 [9]                  | 3.3L    | 0:34.58              | +4                        |
|               |     | Rachel King        |         | 1000m               | 1000m              | (0:13.87)                       | (0:10.78)                     | (0:10.89)                    | (0:11.20)                    | (0:11.29)                    | (0:12.09)                    |         |                      |                           |
| 7             | 3   | RANGES             | 14      | 71.1                | 0:10.64            | 1:10.19 [7]                     | 0:56.55 [3]                   | 0:45.91 [3]                  | 0:34.87 [4]                  | 0:23.79 [3]                  | 0:12.37 [6]                  | 3.6L    | 0:34.87              | +2                        |
|               |     | Tommy Berry        |         | 1000m               | 1000m              | (0:13.64)                       | (0:10.64)                     | (0:11.04)                    | (0:11.08)                    | (0:11.42)                    | (0:12.37)                    |         |                      |                           |
| 8             | 8   | MOBSTAR            | 1       | 67.9                | 0:10.70            | 1:10.37 [8]                     | 0:56.41 [10]                  | 0:45.71 [9]                  | 0:34.94 [6]                  | 0:23.82 [6]                  | 0:12.54 [7]                  | 4.6L    | 0:34.94              | +3                        |
|               |     | Andrew Mallyon     |         | 1000m               | 1000m              | (0:13.96)                       | (0:10.70)                     | (0:10.77)                    | (0:11.12)                    | (0:11.28)                    | (0:12.54)                    |         |                      |                           |
| 9             | 6   | DIRECT             | 12      | 68.7                | 0:10.79            | 1:10.39 [9]                     | 0:56.73 [4]                   | 0:45.94 [5]                  | 0:34.98 [5]                  | 0:23.93 [5]                  | 0:12.50 [8]                  | 4.7L    | 0:34.98              | +4                        |
|               |     | Zac Spain          |         | Overall             | 1000m              | (0:13.66)                       | (0:10.79)                     | (0:10.96)                    | (0:11.05)                    | (0:11.43)                    | (0:12.50)                    |         |                      |                           |
| 10            | 4   | CONTEMPTUOUS       | 10      | 69.4                | 0:10.69            | 1:10.44 [10]                    | 0:56.86 [1]                   | 0:46.17 [2]                  | 0:35.27 [2]                  | 0:24.30 [2]                  | 0:12.86 [2]                  | 4.9L    | 0:35.27              | +1                        |
|               |     | Craig Williams     |         | 1000m               | 1000m              | (0:13.58)                       | (0:10.69)                     | (0:10.90)                    | (0:10.97)                    | (0:11.44)                    | (0:12.86)                    |         |                      |                           |

# Aguis Park Gold Coast QLD Professional

Race 7: \$1M MAGIC MILLIONS THE SYNDICATE - 1200m

19 January 2023 - 17:06

Track Rating: Good 4, Weather: Fine, Rail Position: +1m 950m-350m; True Remainder

| Section                | Overall                  | 1000m                    | 800m                     | 600m                     | 400m                     | 200m                     |
|------------------------|--------------------------|--------------------------|--------------------------|--------------------------|--------------------------|--------------------------|
| Section Times          | 1:10.19 [7]<br>(0:13.64) | 0:56.55 [3]<br>(0:10.64) | 0:45.91 [3]<br>(0:11.04) | 0:34.87 [4]<br>(0:11.08) | 0:23.79 [3]<br>(0:11.42) | 0:12.37 [6]<br>(0:12.37) |
| Average Speed [km/h]   | 52.8                     | 69.2                     | 65.7                     | 65.7                     | 63.2                     | 58.2                     |
| Top Speed [km/h]       | 68.0                     | 71.1                     | 67.8                     | 66.5                     | 64.9                     | 61.0                     |
| Avg. Dist. to Rail [m] | 12.1                     | 5.4                      | 2.0                      | 2.0                      | 4.2                      | 4.3                      |
| Avg. Stride Freq. [Hz] | 2.4                      | 2.5                      | 2.4                      | 2.5                      | 2.5                      | 2.4                      |
| Avg. Stride Length [m] | 6.1                      | 7.5                      | 7.5                      | 7.4                      | 7.1                      | 6.9                      |