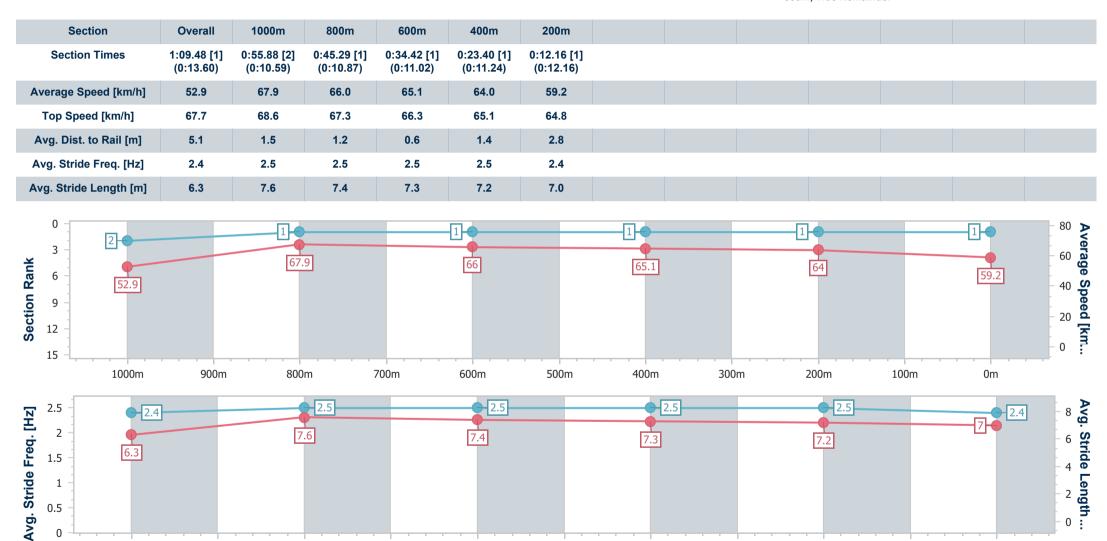

# Race 7: \$1M MAGIC MILLIONS THE SYNDICATE - 1200m

19 January 2023 - 17:06

Track Rating: Good 4, Weather: Fine, Rail Position: +1m 950m-350m; True Remainder

| Section Field |     | 5                  |         |                     |                    | Overall<br>1:09.48<br>(0:13.58) | 1000m<br>0:55.90<br>(0:10.61) | 800m<br>0:45.29<br>(0:10.87) | 600m<br>0:34.42<br>(0:11.02) | 400m<br>0:23.40<br>(0:11.24) | 200m<br>0:12.16<br>(0:12.16) |         | Last 600m<br>0:34.42 |                           |
|---------------|-----|--------------------|---------|---------------------|--------------------|---------------------------------|-------------------------------|------------------------------|------------------------------|------------------------------|------------------------------|---------|----------------------|---------------------------|
| Rank          | TAE | 3 Horse/Jockey     | Barrier | Top Speed<br>[km/h] | Fastest<br>Section |                                 |                               |                              |                              |                              |                              | Margin  |                      | Distance<br>Travelled [m] |
| 1             | 9   | CENTREFIRE         | 5       | 68.6                | 0:10.59            | 1:09.48 [1]                     | 0:55.88 [2]                   | 0:45.29 [1]                  | 0:34.42 [1]                  | 0:23.40 [1]                  | 0:12.16 [1]                  | 1:09.48 | 0:34.42              |                           |
|               |     | Tim Clark          |         | 1000m               | 1000m              | (0:13.60)                       | (0:10.59)                     | (0:10.87)                    | (0:11.02)                    | (0:11.24)                    | (0:12.16)                    |         |                      |                           |
| 2             | 1   | ELEVEN ELEVEN      | 11      | 68.0                | 0:10.84            | 1:09.53 [2]                     | 0:55.44 [11]                  | 0:44.60 [11]                 | 0:33.70 [11]                 | 0:22.75 [10]                 | 0:11.84 [3]                  | 0.2L    | 0:33.70              | +4                        |
|               |     | James McDonald     |         | 600m                | 1000m              | (0:14.09)                       | (0:10.84)                     | (0:10.90)                    | (0:10.95)                    | (0:10.91)                    | (0:11.84)                    |         |                      |                           |
| 3             | 2   | SCALLOPINI         | 7       | 69.7                | 0:10.80            | 1:09.89 [3]                     | 0:56.01 [9]                   | 0:45.21 [10]                 | 0:34.28 [10]                 | 0:23.15 [7]                  | 0:12.09 [5]                  | 2.2L    | 0:34.28              | +2                        |
|               |     | Mark Zahra         |         | 1000m               | 1000m              | (0:13.88)                       | (0:10.80)                     | (0:10.93)                    | (0:11.13)                    | (0:11.06)                    | (0:12.09)                    |         |                      |                           |
| 4             | 13  | HIDDEN WEALTH      | 6       | 69.1                | 0:10.65            | 1:09.99 [4]                     | 0:56.20 [6]                   | 0:45.55 [4]                  | 0:34.71 [3]                  | 0:23.55 [4]                  | 0:12.24 [4]                  | 2.7L    | 0:34.71              | +2                        |
|               |     | Stephanie Thornton |         | 1000m               | 1000m              | (0:13.79)                       | (0:10.65)                     | (0:10.84)                    | (0:11.16)                    | (0:11.31)                    | (0:12.24)                    |         |                      |                           |
| 5             | 12  | AMATHUBA           | 13      | 69.1                | 0:10.85            | 1:10.10 [5]                     | 0:56.33 [5]                   | 0:45.48 [7]                  | 0:34.53 [9]                  | 0:23.26 [11]                 | 0:12.02 [10]                 | 3.2L    | 0:34.53              | +2                        |
|               |     | Jamie Kah          |         | 1000m               | 1000m              | (0:13.77)                       | (0:10.85)                     | (0:10.95)                    | (0:11.27)                    | (0:11.24)                    | (0:12.02)                    |         |                      |                           |
| 6             | 10  | RUPERTAAR          | 3       | 69.4                | 0:10.78            | 1:10.12 [6]                     | 0:56.25 [8]                   | 0:45.47 [8]                  | 0:34.58 [8]                  | 0:23.38 [8]                  | 0:12.09 [9]                  | 3.3L    | 0:34.58              | +4                        |
|               |     | Rachel King        |         | 1000m               | 1000m              | (0:13.87)                       | (0:10.78)                     | (0:10.89)                    | (0:11.20)                    | (0:11.29)                    | (0:12.09)                    |         |                      |                           |
| 7             | 3   | RANGES             | 14      | 71.1                | 0:10.64            | 1:10.19 [7]                     | 0:56.55 [3]                   | 0:45.91 [3]                  | 0:34.87 [4]                  | 0:23.79 [3]                  | 0:12.37 [6]                  | 3.6L    | 0:34.87              | +2                        |
|               |     | Tommy Berry        |         | 1000m               | 1000m              | (0:13.64)                       | (0:10.64)                     | (0:11.04)                    | (0:11.08)                    | (0:11.42)                    | (0:12.37)                    |         |                      |                           |
| 8             | 8   | MOBSTAR            | 1       | 67.9                | 0:10.70            | 1:10.37 [8]                     | 0:56.41 [10]                  | 0:45.71 [9]                  | 0:34.94 [6]                  | 0:23.82 [6]                  | 0:12.54 [7]                  | 4.6L    | 0:34.94              | +3                        |
|               |     | Andrew Mallyon     |         | 1000m               | 1000m              | (0:13.96)                       | (0:10.70)                     | (0:10.77)                    | (0:11.12)                    | (0:11.28)                    | (0:12.54)                    |         |                      |                           |
| 9             | 6   | DIRECT             | 12      | 68.7                | 0:10.79            | 1:10.39 [9]                     | 0:56.73 [4]                   | 0:45.94 [5]                  | 0:34.98 [5]                  | 0:23.93 [5]                  | 0:12.50 [8]                  | 4.7L    | 0:34.98              | +4                        |
|               |     | Zac Spain          |         | Overall             | 1000m              | (0:13.66)                       | (0:10.79)                     | (0:10.96)                    | (0:11.05)                    | (0:11.43)                    | (0:12.50)                    |         |                      |                           |
| 10            | 4   | CONTEMPTUOUS       | 10      | 69.4                | 0:10.69            | 1:10.44 [10]                    | 0:56.86 [1]                   | 0:46.17 [2]                  | 0:35.27 [2]                  | 0:24.30 [2]                  | 0:12.86 [2]                  | 4.9L    | 0:35.27              | +1                        |
|               |     | Craig Williams     |         | 1000m               | 1000m              | (0:13.58)                       | (0:10.69)                     | (0:10.90)                    | (0:10.97)                    | (0:11.44)                    | (0:12.86)                    |         |                      |                           |