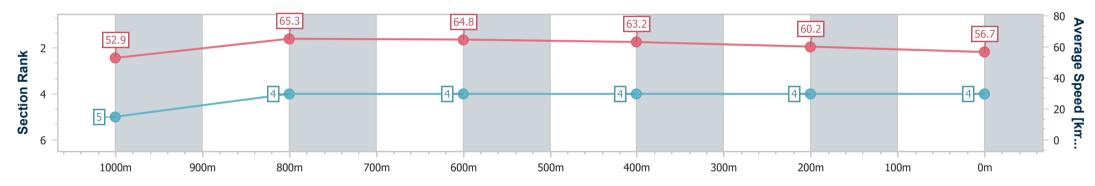

Race 2: SALTY BARNACLES OPEN Handicap - 1200m

28 January 2023 - 13:30 Track Rating: Synthetic, Weather: Fine, Rail Position: True Entire

| Section                | Overall                  | 1000m                    | 800m                     | 600m                     | 400m                     | 200m                     |  |  |  |
|------------------------|--------------------------|--------------------------|--------------------------|--------------------------|--------------------------|--------------------------|--|--|--|
| Section Times          | 1:12.47 [4]<br>(0:13.62) | 0:58.85 [5]<br>(0:11.10) | 0:47.75 [4]<br>(0:11.30) | 0:36.45 [4]<br>(0:11.64) | 0:24.81 [4]<br>(0:12.06) | 0:12.75 [4]<br>(0:12.75) |  |  |  |
| Average Speed [km/h]   | 52.9                     | 65.3                     | 64.8                     | 63.2                     | 60.2                     | 56.7                     |  |  |  |
| Top Speed [km/h]       | 64.6                     | 66.8                     | 66.3                     | 64.6                     | 61.6                     | 59.0                     |  |  |  |
| Avg. Dist. to Rail [m] | 3.1                      | 1.9                      | 3.4                      | 3.9                      | 5.6                      | 6.6                      |  |  |  |
| Avg. Stride Freq. [Hz] | 2.2                      | 2.3                      | 2.3                      | 2.3                      | 2.3                      | 2.2                      |  |  |  |
| Avg. Stride Length [m] | 6.5                      | 7.7                      | 7.7                      | 7.6                      | 7.3                      | 7.2                      |  |  |  |