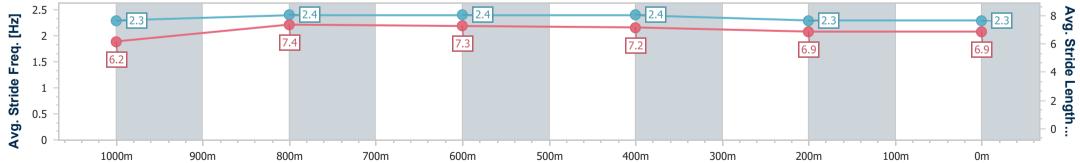

Aquis Park Gold Coast Poly QLD Professional

Race 2: SALTY BARNACLES OPEN Handicap - 1200m

28 January 2023 - 13:30 Track Rating: Synthetic, Weather: Fine, Rail Position: True Entire

| Section                | Overall                  | 1000m                    | 800m                     | 600m                     | 400m                     | 200m                     |  |  |  |
|------------------------|--------------------------|--------------------------|--------------------------|--------------------------|--------------------------|--------------------------|--|--|--|
| Section Times          | 1:13.17 [6]<br>(0:13.67) | 0:59.50 [4]<br>(0:11.25) | 0:48.25 [5]<br>(0:11.32) | 0:36.93 [5]<br>(0:11.70) | 0:25.23 [5]<br>(0:12.39) | 0:12.84 [5]<br>(0:12.84) |  |  |  |
| Average Speed [km/h]   | 52.7                     | 64.0                     | 63.1                     | 61.0                     | 58.0                     | 56.0                     |  |  |  |
| Top Speed [km/h]       | 64.5                     | 66.0                     | 65.8                     | 63.5                     | 59.2                     | 57.5                     |  |  |  |
| Avg. Dist. to Rail [m] | 1.4                      | 0.2                      | 1.3                      | 1.3                      | 1.3                      | 4.1                      |  |  |  |
| Avg. Stride Freq. [Hz] | 2.3                      | 2.4                      | 2.4                      | 2.4                      | 2.3                      | 2.3                      |  |  |  |
| Avg. Stride Length [m] | 6.2                      | 7.4                      | 7.3                      | 7.2                      | 6.9                      | 6.9                      |  |  |  |