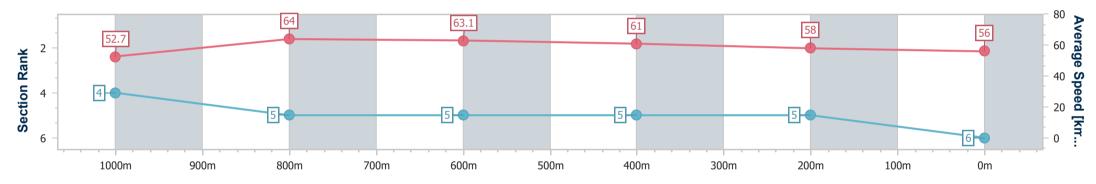

Aquis Park Gold Coast Poly QLD Professional

Race 2: SALTY BARNACLES OPEN Handicap - 1200m

28 January 2023 - 13:30 Track Rating: Synthetic, Weather: Fine, Rail Position: True Entire

| Section                | Overall                  | 1000m                    | 800m                     | 600m                     | 400m                     | 200m                     |  |  |  |
|------------------------|--------------------------|--------------------------|--------------------------|--------------------------|--------------------------|--------------------------|--|--|--|
| Section Times          | 1:13.17 [6]<br>(0:13.67) | 0:59.50 [4]<br>(0:11.25) | 0:48.25 [5]<br>(0:11.32) | 0:36.93 [5]<br>(0:11.70) | 0:25.23 [5]<br>(0:12.39) | 0:12.84 [5]<br>(0:12.84) |  |  |  |
| Average Speed [km/h]   | 52.7                     | 64.0                     | 63.1                     | 61.0                     | 58.0                     | 56.0                     |  |  |  |
| Top Speed [km/h]       | 64.5                     | 66.0                     | 65.8                     | 63.5                     | 59.2                     | 57.5                     |  |  |  |
| Avg. Dist. to Rail [m] | 1.4                      | 0.2                      | 1.3                      | 1.3                      | 1.3                      | 4.1                      |  |  |  |
| Avg. Stride Freq. [Hz] | 2.3                      | 2.4                      | 2.4                      | 2.4                      | 2.3                      | 2.3                      |  |  |  |
| Avg. Stride Length [m] | 6.2                      | 7.4                      | 7.3                      | 7.2                      | 6.9                      | 6.9                      |  |  |  |