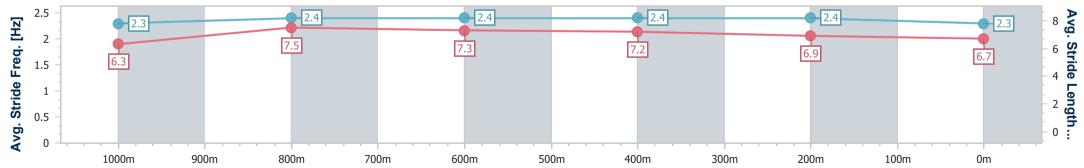

Race 2: SALTY BARNACLES OPEN Handicap - 1200m

28 January 2023 - 13:30 Track Rating: Synthetic, Weather: Fine, Rail Position: True Entire

| Section                | Overall                  | 1000m                    | 800m                     | 600m                     | 400m                     | 200m                     |  |  |  |  |
|------------------------|--------------------------|--------------------------|--------------------------|--------------------------|--------------------------|--------------------------|--|--|--|--|
| Section Times          | 1:13.15 [5]<br>(0:13.91) | 0:59.24 [6]<br>(0:11.03) | 0:48.21 [6]<br>(0:11.39) | 0:36.82 [6]<br>(0:11.76) | 0:25.06 [6]<br>(0:12.30) | 0:12.76 [6]<br>(0:12.76) |  |  |  |  |
| Average Speed [km/h]   | 51.9                     | 65.1                     | 63.2                     | 61.8                     | 58.9                     | 56.5                     |  |  |  |  |
| Top Speed [km/h]       | 65.1                     | 66.3                     | 64.1                     | 64.5                     | 59.8                     | 58.8                     |  |  |  |  |
| Avg. Dist. to Rail [m] | 5.0                      | 0.6                      | 0.8                      | 1.6                      | 3.4                      | 5.1                      |  |  |  |  |
| Avg. Stride Freq. [Hz] | 2.3                      | 2.4                      | 2.4                      | 2.4                      | 2.4                      | 2.3                      |  |  |  |  |
| Avg. Stride Length [m] | 6.3                      | 7.5                      | 7.3                      | 7.2                      | 6.9                      | 6.7                      |  |  |  |  |