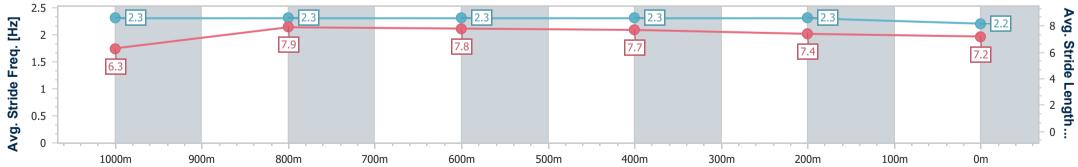

Race 2: SALTY BARNACLES OPEN Handicap - 1200m

28 January 2023 - 13:30 Track Rating: Synthetic, Weather: Fine, Rail Position: True Entire

| Section                | Overall                  | 1000m                    | 800m                     | 600m                     | 400m                     | 200m                     |  |  |  |  |
|------------------------|--------------------------|--------------------------|--------------------------|--------------------------|--------------------------|--------------------------|--|--|--|--|
| Section Times          | 1:12.16 [3]<br>(0:13.51) | 0:58.65 [2]<br>(0:10.98) | 0:47.67 [3]<br>(0:11.37) | 0:36.30 [3]<br>(0:11.60) | 0:24.70 [3]<br>(0:12.03) | 0:12.67 [3]<br>(0:12.67) |  |  |  |  |
| Average Speed [km/h]   | 53.3                     | 65.9                     | 64.3                     | 62.6                     | 60.1                     | 57.0                     |  |  |  |  |
| Top Speed [km/h]       | 66.1                     | 66.6                     | 66.4                     | 64.9                     | 61.0                     | 59.0                     |  |  |  |  |
| Avg. Dist. to Rail [m] | 4.5                      | 2.3                      | 2.7                      | 2.5                      | 2.7                      | 5.1                      |  |  |  |  |
| Avg. Stride Freq. [Hz] | 2.3                      | 2.3                      | 2.3                      | 2.3                      | 2.3                      | 2.2                      |  |  |  |  |
| Avg. Stride Length [m] | 6.3                      | 7.9                      | 7.8                      | 7.7                      | 7.4                      | 7.2                      |  |  |  |  |