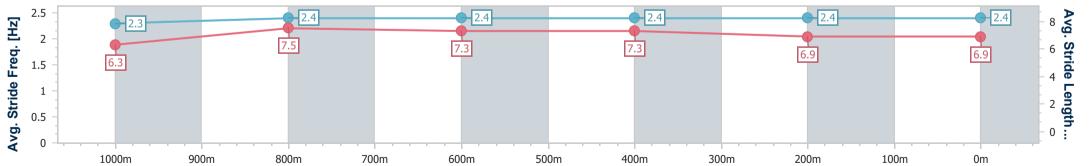

Aquis Park Gold Coast Poly QLD Professional

Race 2: SALTY BARNACLES OPEN Handicap - 1200m

28 January 2023 - 13:30 Track Rating: Synthetic, Weather: Fine, Rail Position: True Entire

| Section                | Overall                  | 1000m                    | 800m                     | 600m                     | 400m                     | 200m                     |  |  |  |
|------------------------|--------------------------|--------------------------|--------------------------|--------------------------|--------------------------|--------------------------|--|--|--|
| Section Times          | 1:11.23 [1]<br>(0:13.53) | 0:57.70 [3]<br>(0:10.91) | 0:46.79 [2]<br>(0:11.21) | 0:35.58 [1]<br>(0:11.45) | 0:24.13 [1]<br>(0:11.81) | 0:12.32 [1]<br>(0:12.32) |  |  |  |
| Average Speed [km/h]   | 53.2                     | 65.9                     | 64.7                     | 63.3                     | 60.9                     | 58.7                     |  |  |  |
| Top Speed [km/h]       | 65.6                     | 68.6                     | 66.4                     | 65.5                     | 62.7                     | 61.1                     |  |  |  |
| Avg. Dist. to Rail [m] | 1.0                      | 0.3                      | 1.4                      | 1.5                      | 0.9                      | 3.0                      |  |  |  |
| Avg. Stride Freq. [Hz] | 2.3                      | 2.4                      | 2.4                      | 2.4                      | 2.4                      | 2.4                      |  |  |  |
| Avg. Stride Length [m] | 6.3                      | 7.5                      | 7.3                      | 7.3                      | 6.9                      | 6.9                      |  |  |  |