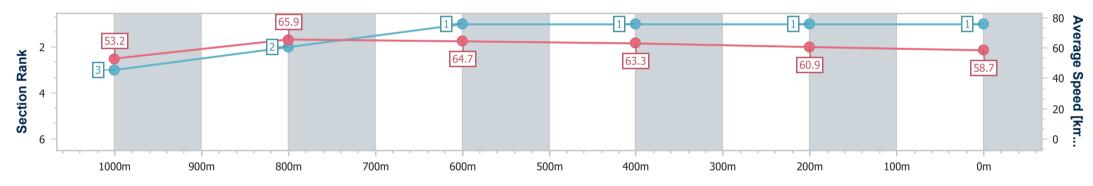

Aquis Park Gold Coast Poly QLD Professional

Race 2: SALTY BARNACLES OPEN Handicap - 1200m

28 January 2023 - 13:30 Track Rating: Synthetic, Weather: Fine, Rail Position: True Entire

| Section                | Overall                  | 1000m                    | 800m                     | 600m                     | 400m                     | 200m                     |  |  |  |
|------------------------|--------------------------|--------------------------|--------------------------|--------------------------|--------------------------|--------------------------|--|--|--|
| Section Times          | 1:11.23 [1]<br>(0:13.53) | 0:57.70 [3]<br>(0:10.91) | 0:46.79 [2]<br>(0:11.21) | 0:35.58 [1]<br>(0:11.45) | 0:24.13 [1]<br>(0:11.81) | 0:12.32 [1]<br>(0:12.32) |  |  |  |
| Average Speed [km/h]   | 53.2                     | 65.9                     | 64.7                     | 63.3                     | 60.9                     | 58.7                     |  |  |  |
| Top Speed [km/h]       | 65.6                     | 68.6                     | 66.4                     | 65.5                     | 62.7                     | 61.1                     |  |  |  |
| Avg. Dist. to Rail [m] | 1.0                      | 0.3                      | 1.4                      | 1.5                      | 0.9                      | 3.0                      |  |  |  |
| Avg. Stride Freq. [Hz] | 2.3                      | 2.4                      | 2.4                      | 2.4                      | 2.4                      | 2.4                      |  |  |  |
| Avg. Stride Length [m] | 6.3                      | 7.5                      | 7.3                      | 7.3                      | 6.9                      | 6.9                      |  |  |  |