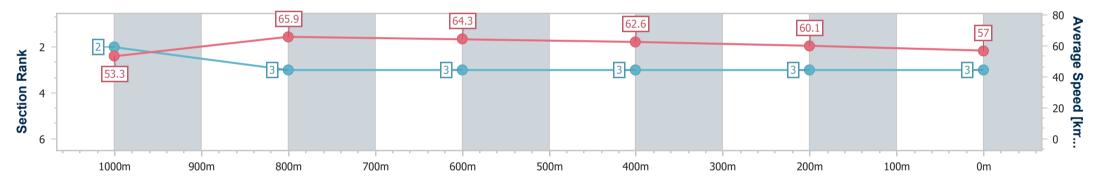

Race 2: SALTY BARNACLES OPEN Handicap - 1200m

28 January 2023 - 13:30 Track Rating: Synthetic, Weather: Fine, Rail Position: True Entire

| Section                | Overall                  | 1000m                    | 800m                     | 600m                     | 400m                     | 200m                     |  |  |  |  |
|------------------------|--------------------------|--------------------------|--------------------------|--------------------------|--------------------------|--------------------------|--|--|--|--|
| Section Times          | 1:12.16 [3]<br>(0:13.51) | 0:58.65 [2]<br>(0:10.98) | 0:47.67 [3]<br>(0:11.37) | 0:36.30 [3]<br>(0:11.60) | 0:24.70 [3]<br>(0:12.03) | 0:12.67 [3]<br>(0:12.67) |  |  |  |  |
| Average Speed [km/h]   | 53.3                     | 65.9                     | 64.3                     | 62.6                     | 60.1                     | 57.0                     |  |  |  |  |
| Top Speed [km/h]       | 66.1                     | 66.6                     | 66.4                     | 64.9                     | 61.0                     | 59.0                     |  |  |  |  |
| Avg. Dist. to Rail [m] | 4.5                      | 2.3                      | 2.7                      | 2.5                      | 2.7                      | 5.1                      |  |  |  |  |
| Avg. Stride Freq. [Hz] | 2.3                      | 2.3                      | 2.3                      | 2.3                      | 2.3                      | 2.2                      |  |  |  |  |
| Avg. Stride Length [m] | 6.3                      | 7.9                      | 7.8                      | 7.7                      | 7.4                      | 7.2                      |  |  |  |  |