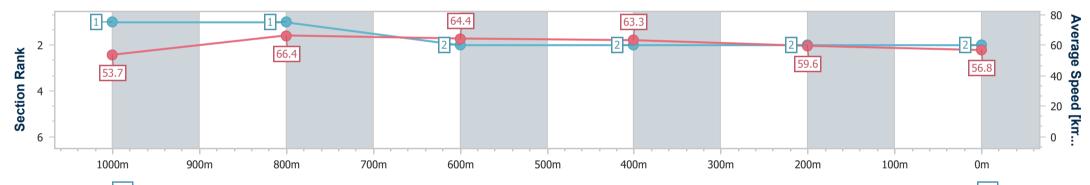

Race 2: SALTY BARNACLES OPEN Handicap - 1200m

28 January 2023 - 13:30 Track Rating: Synthetic, Weather: Fine, Rail Position: True Entire

| Section                | Overall                  | 1000m                    | 800m                     | 600m                     | 400m                     | 200m                     |  |  |  |  |
|------------------------|--------------------------|--------------------------|--------------------------|--------------------------|--------------------------|--------------------------|--|--|--|--|
| Section Times          | 1:11.97 [2]<br>(0:13.41) | 0:58.56 [1]<br>(0:10.88) | 0:47.68 [1]<br>(0:11.33) | 0:36.35 [2]<br>(0:11.50) | 0:24.85 [2]<br>(0:12.12) | 0:12.73 [2]<br>(0:12.73) |  |  |  |  |
| Average Speed [km/h]   | 53.7                     | 66.4                     | 64.4                     | 63.3                     | 59.6                     | 56.8                     |  |  |  |  |
| Top Speed [km/h]       | 65.4                     | 67.5                     | 65.8                     | 65.3                     | 61.5                     | 60.2                     |  |  |  |  |
| Avg. Dist. to Rail [m] | 3.8                      | 1.2                      | 2.6                      | 2.5                      | 2.7                      | 4.6                      |  |  |  |  |
| Avg. Stride Freq. [Hz] | 2.3                      | 2.4                      | 2.5                      | 2.4                      | 2.4                      | 2.3                      |  |  |  |  |
| Avg. Stride Length [m] | 6.5                      | 7.6                      | 7.2                      | 7.2                      | 6.9                      | 6.8                      |  |  |  |  |