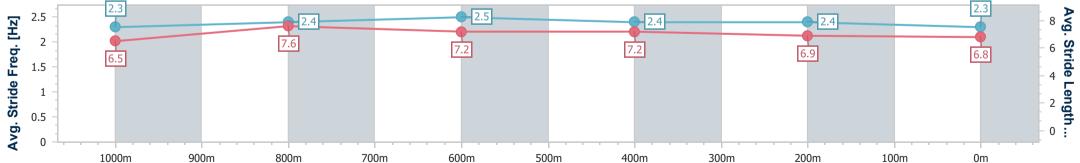

Race 2: SALTY BARNACLES OPEN Handicap - 1200m

28 January 2023 - 13:30 Track Rating: Synthetic, Weather: Fine, Rail Position: True Entire

| Section                | Overall                  | 1000m                    | 800m                     | 600m                     | 400m                     | 200m                     |  |  |  |  |
|------------------------|--------------------------|--------------------------|--------------------------|--------------------------|--------------------------|--------------------------|--|--|--|--|
| Section Times          | 1:11.97 [2]<br>(0:13.41) | 0:58.56 [1]<br>(0:10.88) | 0:47.68 [1]<br>(0:11.33) | 0:36.35 [2]<br>(0:11.50) | 0:24.85 [2]<br>(0:12.12) | 0:12.73 [2]<br>(0:12.73) |  |  |  |  |
| Average Speed [km/h]   | 53.7                     | 66.4                     | 64.4                     | 63.3                     | 59.6                     | 56.8                     |  |  |  |  |
| Top Speed [km/h]       | 65.4                     | 67.5                     | 65.8                     | 65.3                     | 61.5                     | 60.2                     |  |  |  |  |
| Avg. Dist. to Rail [m] | 3.8                      | 1.2                      | 2.6                      | 2.5                      | 2.7                      | 4.6                      |  |  |  |  |
| Avg. Stride Freq. [Hz] | 2.3                      | 2.4                      | 2.5                      | 2.4                      | 2.4                      | 2.3                      |  |  |  |  |
| Avg. Stride Length [m] | 6.5                      | 7.6                      | 7.2                      | 7.2                      | 6.9                      | 6.8                      |  |  |  |  |