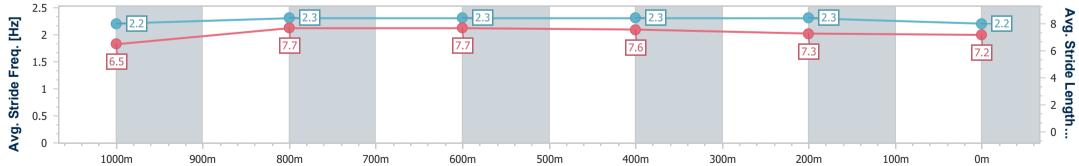

Race 2: SALTY BARNACLES OPEN Handicap - 1200m

28 January 2023 - 13:30 Track Rating: Synthetic, Weather: Fine, Rail Position: True Entire

| Section                | Overall                  | 1000m                    | 800m                     | 600m                     | 400m                     | 200m                     |  |  |  |
|------------------------|--------------------------|--------------------------|--------------------------|--------------------------|--------------------------|--------------------------|--|--|--|
| Section Times          | 1:12.47 [4]<br>(0:13.62) | 0:58.85 [5]<br>(0:11.10) | 0:47.75 [4]<br>(0:11.30) | 0:36.45 [4]<br>(0:11.64) | 0:24.81 [4]<br>(0:12.06) | 0:12.75 [4]<br>(0:12.75) |  |  |  |
| Average Speed [km/h]   | 52.9                     | 65.3                     | 64.8                     | 63.2                     | 60.2                     | 56.7                     |  |  |  |
| Top Speed [km/h]       | 64.6                     | 66.8                     | 66.3                     | 64.6                     | 61.6                     | 59.0                     |  |  |  |
| Avg. Dist. to Rail [m] | 3.1                      | 1.9                      | 3.4                      | 3.9                      | 5.6                      | 6.6                      |  |  |  |
| Avg. Stride Freq. [Hz] | 2.2                      | 2.3                      | 2.3                      | 2.3                      | 2.3                      | 2.2                      |  |  |  |
| Avg. Stride Length [m] | 6.5                      | 7.7                      | 7.7                      | 7.6                      | 7.3                      | 7.2                      |  |  |  |