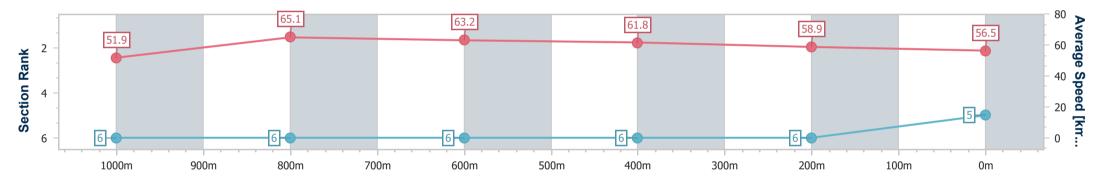

Race 2: SALTY BARNACLES OPEN Handicap - 1200m

28 January 2023 - 13:30 Track Rating: Synthetic, Weather: Fine, Rail Position: True Entire

| Section                | Overall                  | 1000m                    | 800m                     | 600m                     | 400m                     | 200m                     |  |  |  |  |
|------------------------|--------------------------|--------------------------|--------------------------|--------------------------|--------------------------|--------------------------|--|--|--|--|
| Section Times          | 1:13.15 [5]<br>(0:13.91) | 0:59.24 [6]<br>(0:11.03) | 0:48.21 [6]<br>(0:11.39) | 0:36.82 [6]<br>(0:11.76) | 0:25.06 [6]<br>(0:12.30) | 0:12.76 [6]<br>(0:12.76) |  |  |  |  |
| Average Speed [km/h]   | 51.9                     | 65.1                     | 63.2                     | 61.8                     | 58.9                     | 56.5                     |  |  |  |  |
| Top Speed [km/h]       | 65.1                     | 66.3                     | 64.1                     | 64.5                     | 59.8                     | 58.8                     |  |  |  |  |
| Avg. Dist. to Rail [m] | 5.0                      | 0.6                      | 0.8                      | 1.6                      | 3.4                      | 5.1                      |  |  |  |  |
| Avg. Stride Freq. [Hz] | 2.3                      | 2.4                      | 2.4                      | 2.4                      | 2.4                      | 2.3                      |  |  |  |  |
| Avg. Stride Length [m] | 6.3                      | 7.5                      | 7.3                      | 7.2                      | 6.9                      | 6.7                      |  |  |  |  |