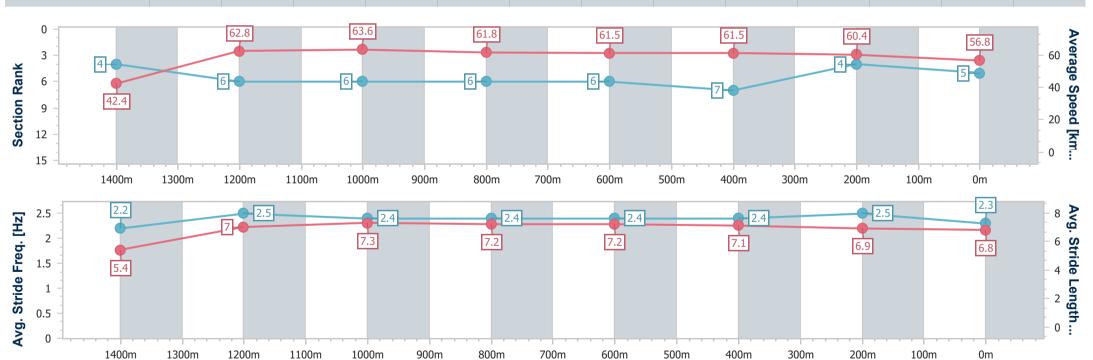

# Horse/Jockey Name Nano Star Final Rank 5 Fastest Section Time (Section) Top Speed [km/h] (Section) Race State Nano Star 64.6 (1400m) Finished

## Race 7: BOOK YOUR WEDDING AT IEEC Fillies & Mares RATINGS BAND 0 - 58 Handicap - 1500m

02 February 2023 - 17:10

Track Rating: Soft 5, Weather: Fine, Rail Position: True Entire Course

| Section                | Overall                  | 1400m                    | 1200m                    | 1000m                    | 800m                     | 600m                     | 400m                     | 200m                     |  |  |  |
|------------------------|--------------------------|--------------------------|--------------------------|--------------------------|--------------------------|--------------------------|--------------------------|--------------------------|--|--|--|
| Section Times          | 1:31.30 [5]<br>(0:08.53) | 1:22.77 [4]<br>(0:11.56) | 1:11.21 [6]<br>(0:11.28) | 0:59.93 [6]<br>(0:11.65) | 0:48.28 [6]<br>(0:11.72) | 0:36.56 [6]<br>(0:11.80) | 0:24.76 [7]<br>(0:12.07) | 0:12.69 [4]<br>(0:12.69) |  |  |  |
| Average Speed [km/h]   | 42.4                     | 62.8                     | 63.6                     | 61.8                     | 61.5                     | 61.5                     | 60.4                     | 56.8                     |  |  |  |
| Top Speed [km/h]       | 60.8                     | 64.6                     | 64.1                     | 62.6                     | 62.2                     | 61.9                     | 61.5                     | 59.8                     |  |  |  |
| Avg. Dist. to Rail [m] | 8.1                      | 2.0                      | 0.8                      | 0.2                      | 0.4                      | 1.5                      | 4.1                      | 6.7                      |  |  |  |
| Avg. Stride Freq. [Hz] | 2.2                      | 2.5                      | 2.4                      | 2.4                      | 2.4                      | 2.4                      | 2.5                      | 2.3                      |  |  |  |
| Avg. Stride Length [m] | 5.4                      | 7.0                      | 7.3                      | 7.2                      | 7.2                      | 7.1                      | 6.9                      | 6.8                      |  |  |  |