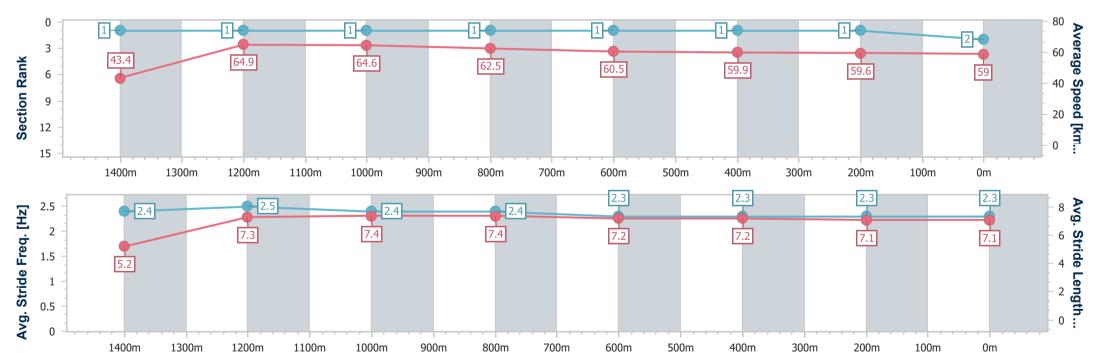

## Race 7: BOOK YOUR WEDDING AT IEEC Fillies & Mares RATINGS BAND 0 - 58 Handicap - 1500m

02 February 2023 - 17:10

Track Rating: Soft 5, Weather: Fine, Rail Position: True Entire
Course

| Section                | Overall                  | 1400m                    | 1200m                    | 1000m                    | 800m                     | 600m                     | 400m                     | 200m                     |  |  |
|------------------------|--------------------------|--------------------------|--------------------------|--------------------------|--------------------------|--------------------------|--------------------------|--------------------------|--|--|
| Section Times          | 1:30.12 [2]<br>(0:08.30) | 1:21.82 [1]<br>(0:11.06) | 1:10.76 [1]<br>(0:11.08) | 0:59.68 [1]<br>(0:11.47) | 0:48.21 [1]<br>(0:11.88) | 0:36.33 [1]<br>(0:12.01) | 0:24.32 [1]<br>(0:12.09) | 0:12.23 [1]<br>(0:12.23) |  |  |
| Average Speed [km/h]   | 43.4                     | 64.9                     | 64.6                     | 62.5                     | 60.5                     | 59.9                     | 59.6                     | 59.0                     |  |  |
| Top Speed [km/h]       | 61.8                     | 66.5                     | 65.9                     | 63.6                     | 61.3                     | 60.5                     | 60.4                     | 59.6                     |  |  |
| Avg. Dist. to Rail [m] | 1.2                      | 0.8                      | 1.3                      | 0.8                      | 0.7                      | 0.3                      | 0.9                      | 3.9                      |  |  |
| Avg. Stride Freq. [Hz] | 2.4                      | 2.5                      | 2.4                      | 2.4                      | 2.3                      | 2.3                      | 2.3                      | 2.3                      |  |  |
| Avg. Stride Length [m] | 5.2                      | 7.3                      | 7.4                      | 7.4                      | 7.2                      | 7.2                      | 7.1                      | 7.1                      |  |  |