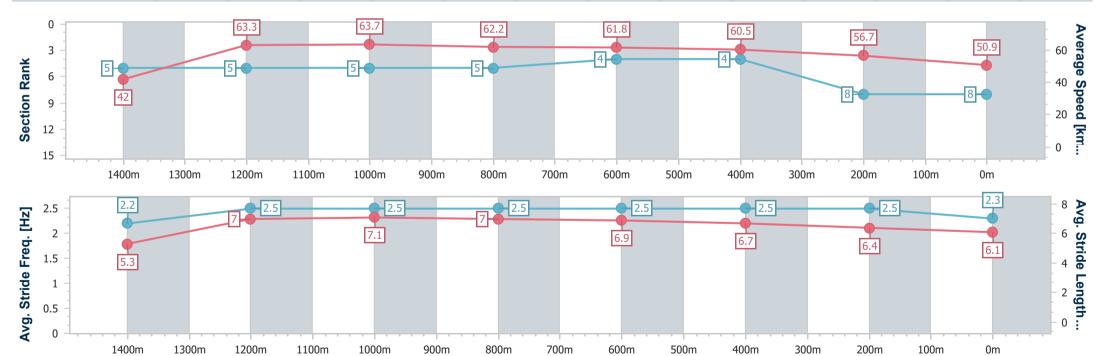

Report Created: Thu 2 February 2023 17:47 GMT+10

[] Ranking at each section and finish

-:--- No data available at this section

| Horse/Jockey Name              | In Great Nic      |
|--------------------------------|-------------------|
| Final Rank                     | 8                 |
| Fastest Section Time (Section) | 0:08.58 (Overall) |
| Top Speed [km/h] (Section)     | 64.4 (1400m)      |
| Race State                     | Finished          |

## Race 7: BOOK YOUR WEDDING AT IEEC Fillies & Mares RATINGS BAND 0 - 58 Handicap - 1500m

02 February 2023 - 17:10

Track Rating: Soft 5, Weather: Fine, Rail Position: True Entire Course

| Section                | Overall                  | 1400m                    | 1200m                    | 1000m                    | 800m                     | 600m                     | 400m                     | 200m                     |  |  |  |
|------------------------|--------------------------|--------------------------|--------------------------|--------------------------|--------------------------|--------------------------|--------------------------|--------------------------|--|--|--|
| Section Times          | 1:33.10 [8]<br>(0:08.58) | 1:24.52 [5]<br>(0:11.36) | 1:13.16 [5]<br>(0:11.27) | 1:01.89 [5]<br>(0:11.56) | 0:50.33 [5]<br>(0:11.61) | 0:38.72 [4]<br>(0:11.89) | 0:26.83 [4]<br>(0:12.69) | 0:14.14 [8]<br>(0:14.14) |  |  |  |
| Average Speed [km/h]   | 42.0                     | 63.3                     | 63.7                     | 62.2                     | 61.8                     | 60.5                     | 56.7                     | 50.9                     |  |  |  |
| Top Speed [km/h]       | 60.6                     | 64.4                     | 64.4                     | 62.6                     | 62.0                     | 61.5                     | 58.9                     | 55.2                     |  |  |  |
| Avg. Dist. to Rail [m] | 0.6                      | 0.5                      | 0.7                      | 0.7                      | 0.9                      | 0.4                      | 0.4                      | 1.0                      |  |  |  |
| Avg. Stride Freq. [Hz] | 2.2                      | 2.5                      | 2.5                      | 2.5                      | 2.5                      | 2.5                      | 2.5                      | 2.3                      |  |  |  |
| Avg. Stride Length [m] | 5.3                      | 7.0                      | 7.1                      | 7.0                      | 6.9                      | 6.7                      | 6.4                      | 6.1                      |  |  |  |