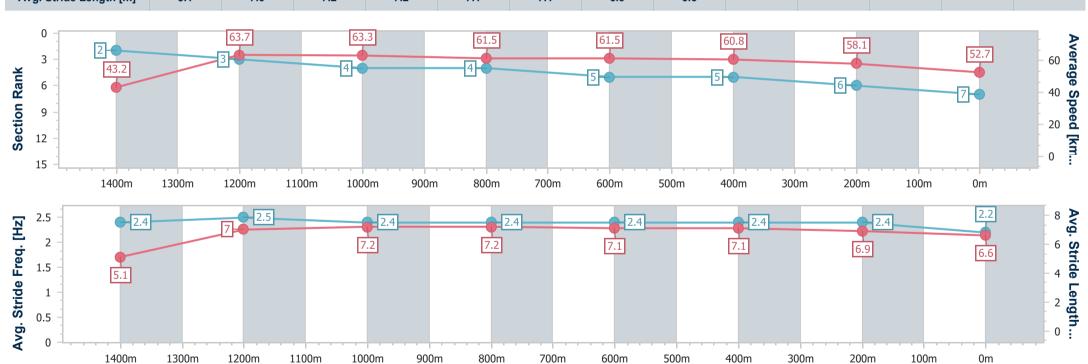

# Horse/Jockey Name All Too Quick Final Rank 7 Fastest Section Time (Section) Top Speed [km/h] (Section) Race State 64.9 (1400m) Finished

## Race 7: BOOK YOUR WEDDING AT IEEC Fillies & Mares RATINGS BAND 0 - 58 Handicap - 1500m

02 February 2023 - 17:10

Track Rating: Soft 5, Weather: Fine, Rail Position: True Entire Course

| Section                | Overall                  | 1400m                    | 1200m                    | 1000m                    | 800m                     | 600m                     | 400m                     | 200m                     |  |  |  |
|------------------------|--------------------------|--------------------------|--------------------------|--------------------------|--------------------------|--------------------------|--------------------------|--------------------------|--|--|--|
| Section Times          | 1:32.40 [7]<br>(0:08.34) | 1:24.06 [2]<br>(0:11.33) | 1:12.73 [3]<br>(0:11.40) | 1:01.33 [4]<br>(0:11.71) | 0:49.62 [4]<br>(0:11.71) | 0:37.91 [5]<br>(0:11.85) | 0:26.06 [5]<br>(0:12.41) | 0:13.65 [6]<br>(0:13.65) |  |  |  |
| Average Speed [km/h]   | 43.2                     | 63.7                     | 63.3                     | 61.5                     | 61.5                     | 60.8                     | 58.1                     | 52.7                     |  |  |  |
| Top Speed [km/h]       | 61.3                     | 64.9                     | 63.9                     | 62.5                     | 62.3                     | 61.7                     | 60.5                     | 56.0                     |  |  |  |
| Avg. Dist. to Rail [m] | 3.3                      | 0.6                      | 0.2                      | 0.4                      | 0.2                      | 0.5                      | 0.9                      | 2.8                      |  |  |  |
| Avg. Stride Freq. [Hz] | 2.4                      | 2.5                      | 2.4                      | 2.4                      | 2.4                      | 2.4                      | 2.4                      | 2.2                      |  |  |  |
| Avg. Stride Length [m] | 5.1                      | 7.0                      | 7.2                      | 7.2                      | 7.1                      | 7.1                      | 6.9                      | 6.6                      |  |  |  |