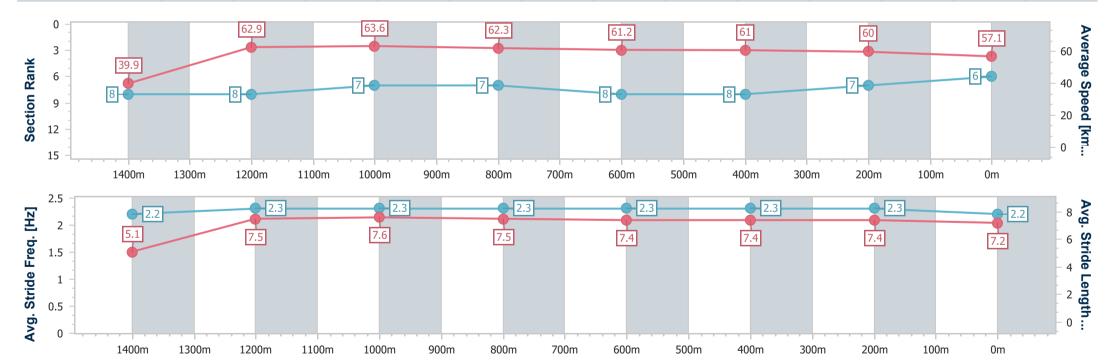

# Horse/Jockey Name Final Rank Fastest Section Time (Section) Top Speed [km/h] (Section) Race State Devillain 6 0:09.01 (Overall) Finished

| Section                | Overall                  | 1400m                    | 1200m                    | 1000m                    | 800m                     | 600m                     | 400m                     | 200m                     |  |  |  |
|------------------------|--------------------------|--------------------------|--------------------------|--------------------------|--------------------------|--------------------------|--------------------------|--------------------------|--|--|--|
| Section Times          | 1:31.42 [6]<br>(0:09.01) | 1:22.41 [8]<br>(0:11.40) | 1:11.01 [8]<br>(0:11.16) | 0:59.85 [7]<br>(0:11.52) | 0:48.33 [7]<br>(0:11.79) | 0:36.54 [8]<br>(0:11.91) | 0:24.63 [8]<br>(0:12.02) | 0:12.61 [7]<br>(0:12.61) |  |  |  |
| Average Speed [km/h]   | 39.9                     | 62.9                     | 63.6                     | 62.3                     | 61.2                     | 61.0                     | 60.0                     | 57.1                     |  |  |  |
| Top Speed [km/h]       | 58.5                     | 65.1                     | 64.1                     | 63.8                     | 62.4                     | 62.3                     | 60.4                     | 59.6                     |  |  |  |
| Avg. Dist. to Rail [m] | 3.8                      | 1.6                      | 2.9                      | 1.3                      | 0.6                      | 1.9                      | 1.7                      | 3.3                      |  |  |  |
| Avg. Stride Freq. [Hz] | 2.2                      | 2.3                      | 2.3                      | 2.3                      | 2.3                      | 2.3                      | 2.3                      | 2.2                      |  |  |  |
| Avg. Stride Length [m] | 5.1                      | 7.5                      | 7.6                      | 7.5                      | 7.4                      | 7.4                      | 7.4                      | 7.2                      |  |  |  |