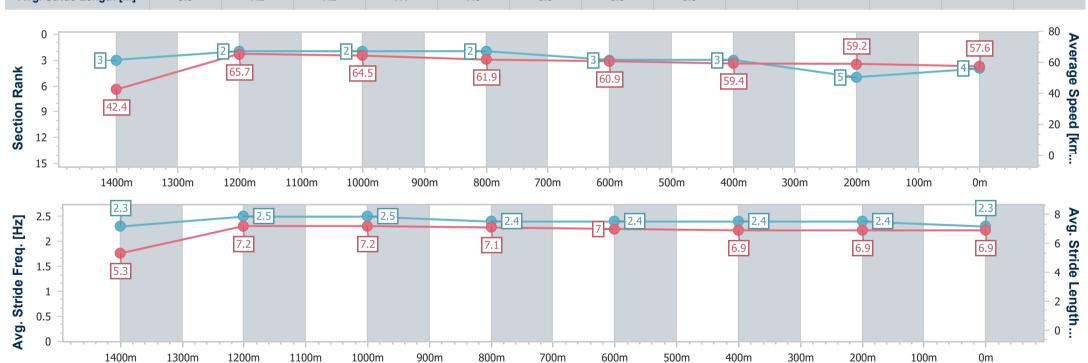

## Race 7: BOOK YOUR WEDDING AT IEEC Fillies & Mares RATINGS BAND 0 - 58 Handicap - 1500m

02 February 2023 - 17:10

Track Rating: Soft 5, Weather: Fine, Rail Position: True Entire
Course

| Section                | Overall                  | 1400m                    | 1200m                    | 1000m                    | 800m                     | 600m                     | 400m                     | 200m                     |  |  |  |
|------------------------|--------------------------|--------------------------|--------------------------|--------------------------|--------------------------|--------------------------|--------------------------|--------------------------|--|--|--|
| Section Times          | 1:31.05 [4]<br>(0:08.49) | 1:22.56 [3]<br>(0:11.01) | 1:11.55 [2]<br>(0:10.98) | 1:00.57 [2]<br>(0:11.63) | 0:48.94 [2]<br>(0:11.90) | 0:37.04 [3]<br>(0:12.27) | 0:24.77 [3]<br>(0:12.27) | 0:12.50 [5]<br>(0:12.50) |  |  |  |
| Average Speed [km/h]   | 42.4                     | 65.7                     | 64.5                     | 61.9                     | 60.9                     | 59.4                     | 59.2                     | 57.6                     |  |  |  |
| Top Speed [km/h]       | 61.4                     | 65.9                     | 65.9                     | 63.6                     | 62.2                     | 60.2                     | 60.0                     | 60.0                     |  |  |  |
| Avg. Dist. to Rail [m] | 7.2                      | 2.9                      | 3.6                      | 0.6                      | 1.7                      | 3.3                      | 2.4                      | 3.8                      |  |  |  |
| Avg. Stride Freq. [Hz] | 2.3                      | 2.5                      | 2.5                      | 2.4                      | 2.4                      | 2.4                      | 2.4                      | 2.3                      |  |  |  |
| Avg. Stride Length [m] | 5.3                      | 7.2                      | 7.2                      | 7.1                      | 7.0                      | 6.9                      | 6.9                      | 6.9                      |  |  |  |

## Race 7: BOOK YOUR WEDDING AT IEEC Fillies & Mares RATINGS BAND 0 - 58 Handicap - 1500m

02 February 2023 - 17:10

Track Rating: Soft 5, Weather: Fine, Rail Position: True Entire Course

| Section                | Overall                  | 1400m                    | 1200m                    | 1000m                    | 800m                     | 600m                     | 400m                     | 200m                     |  |  |  |
|------------------------|--------------------------|--------------------------|--------------------------|--------------------------|--------------------------|--------------------------|--------------------------|--------------------------|--|--|--|
| Section Times          | 1:31.30 [5]<br>(0:08.53) | 1:22.77 [4]<br>(0:11.56) | 1:11.21 [6]<br>(0:11.28) | 0:59.93 [6]<br>(0:11.65) | 0:48.28 [6]<br>(0:11.72) | 0:36.56 [6]<br>(0:11.80) | 0:24.76 [7]<br>(0:12.07) | 0:12.69 [4]<br>(0:12.69) |  |  |  |
| Average Speed [km/h]   | 42.4                     | 62.8                     | 63.6                     | 61.8                     | 61.5                     | 61.5                     | 60.4                     | 56.8                     |  |  |  |
| Top Speed [km/h]       | 60.8                     | 64.6                     | 64.1                     | 62.6                     | 62.2                     | 61.9                     | 61.5                     | 59.8                     |  |  |  |
| Avg. Dist. to Rail [m] | 8.1                      | 2.0                      | 0.8                      | 0.2                      | 0.4                      | 1.5                      | 4.1                      | 6.7                      |  |  |  |
| Avg. Stride Freq. [Hz] | 2.2                      | 2.5                      | 2.4                      | 2.4                      | 2.4                      | 2.4                      | 2.5                      | 2.3                      |  |  |  |
| Avg. Stride Length [m] | 5.4                      | 7.0                      | 7.3                      | 7.2                      | 7.2                      | 7.1                      | 6.9                      | 6.8                      |  |  |  |