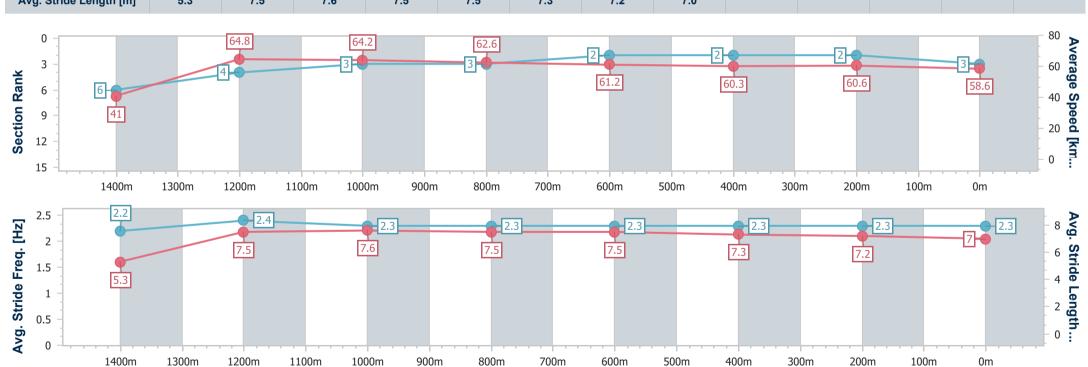

## Race 7: BOOK YOUR WEDDING AT IEEC Fillies & Mares RATINGS BAND 0 - 58 Handicap - 1500m

02 February 2023 - 17:10

Track Rating: Soft 5, Weather: Fine, Rail Position: True Entire Course

| Section                | Overall                  | 1400m                    | 1200m                    | 1000m                    | 800m                     | 600m                     | 400m                     | 200m                     |  |  |  |
|------------------------|--------------------------|--------------------------|--------------------------|--------------------------|--------------------------|--------------------------|--------------------------|--------------------------|--|--|--|
| Section Times          | 1:30.26 [3]<br>(0:08.76) | 1:21.50 [6]<br>(0:11.07) | 1:10.43 [4]<br>(0:11.07) | 0:59.36 [3]<br>(0:11.44) | 0:47.92 [3]<br>(0:11.73) | 0:36.19 [2]<br>(0:11.96) | 0:24.23 [2]<br>(0:11.93) | 0:12.30 [2]<br>(0:12.30) |  |  |  |
| Average Speed [km/h]   | 41.0                     | 64.8                     | 64.2                     | 62.6                     | 61.2                     | 60.3                     | 60.6                     | 58.6                     |  |  |  |
| Top Speed [km/h]       | 63.1                     | 65.8                     | 65.4                     | 63.4                     | 61.7                     | 61.0                     | 61.8                     | 59.7                     |  |  |  |
| Avg. Dist. to Rail [m] | 0.6                      | 1.5                      | 2.9                      | 2.0                      | 0.9                      | 0.8                      | 2.4                      | 5.4                      |  |  |  |
| Avg. Stride Freq. [Hz] | 2.2                      | 2.4                      | 2.3                      | 2.3                      | 2.3                      | 2.3                      | 2.3                      | 2.3                      |  |  |  |
| Avg. Stride Length [m] | 5.3                      | 7.5                      | 7.6                      | 7.5                      | 7.5                      | 7.3                      | 7.2                      | 7.0                      |  |  |  |

## Race 7: BOOK YOUR WEDDING AT IEEC Fillies & Mares RATINGS BAND 0 - 58 Handicap - 1500m

02 February 2023 - 17:10

Track Rating: Soft 5, Weather: Fine, Rail Position: True Entire
Course

| Section                | Overall                  | 1400m                    | 1200m                    | 1000m                    | 800m                     | 600m                     | 400m                     | 200m                     |  |  |  |
|------------------------|--------------------------|--------------------------|--------------------------|--------------------------|--------------------------|--------------------------|--------------------------|--------------------------|--|--|--|
| Section Times          | 1:31.05 [4]<br>(0:08.49) | 1:22.56 [3]<br>(0:11.01) | 1:11.55 [2]<br>(0:10.98) | 1:00.57 [2]<br>(0:11.63) | 0:48.94 [2]<br>(0:11.90) | 0:37.04 [3]<br>(0:12.27) | 0:24.77 [3]<br>(0:12.27) | 0:12.50 [5]<br>(0:12.50) |  |  |  |
| Average Speed [km/h]   | 42.4                     | 65.7                     | 64.5                     | 61.9                     | 60.9                     | 59.4                     | 59.2                     | 57.6                     |  |  |  |
| Top Speed [km/h]       | 61.4                     | 65.9                     | 65.9                     | 63.6                     | 62.2                     | 60.2                     | 60.0                     | 60.0                     |  |  |  |
| Avg. Dist. to Rail [m] | 7.2                      | 2.9                      | 3.6                      | 0.6                      | 1.7                      | 3.3                      | 2.4                      | 3.8                      |  |  |  |
| Avg. Stride Freq. [Hz] | 2.3                      | 2.5                      | 2.5                      | 2.4                      | 2.4                      | 2.4                      | 2.4                      | 2.3                      |  |  |  |
| Avg. Stride Length [m] | 5.3                      | 7.2                      | 7.2                      | 7.1                      | 7.0                      | 6.9                      | 6.9                      | 6.9                      |  |  |  |