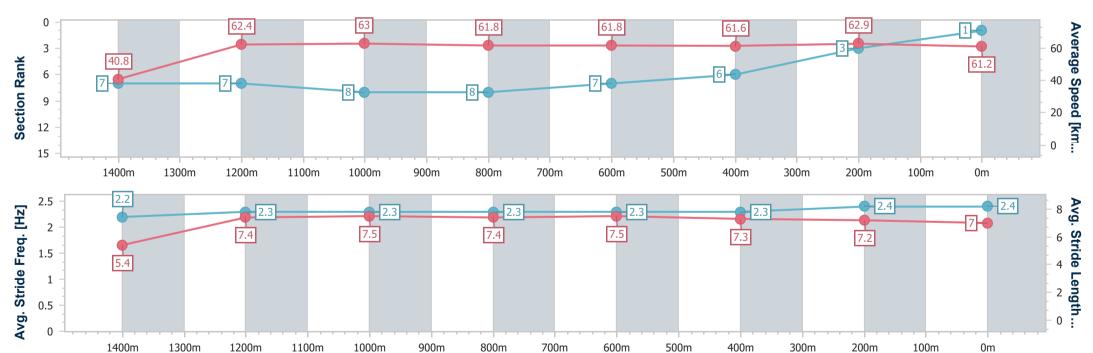

#### Race 7: BOOK YOUR WEDDING AT IEEC Fillies & Mares RATINGS BAND 0 - 58 Handicap - 1500m

02 February 2023 - 17:10

Track Rating: Soft 5, Weather: Fine, Rail Position: True Entire Course

| Section                | Overall                  | 1400m                    | 1200m                    | 1000m                    | 800m                     | 600m                     | 400m                     | 200m                     |  |  |  |
|------------------------|--------------------------|--------------------------|--------------------------|--------------------------|--------------------------|--------------------------|--------------------------|--------------------------|--|--|--|
| Section Times          | 1:30.03 [1]<br>(0:08.83) | 1:21.20 [7]<br>(0:11.51) | 1:09.69 [7]<br>(0:11.35) | 0:58.34 [8]<br>(0:11.60) | 0:46.74 [8]<br>(0:11.59) | 0:35.15 [7]<br>(0:11.76) | 0:23.39 [6]<br>(0:11.62) | 0:11.77 [3]<br>(0:11.77) |  |  |  |
| Average Speed [km/h]   | 40.8                     | 62.4                     | 63.0                     | 61.8                     | 61.8                     | 61.6                     | 62.9                     | 61.2                     |  |  |  |
| Top Speed [km/h]       | 58.4                     | 64.2                     | 63.7                     | 62.8                     | 62.2                     | 62.4                     | 63.9                     | 63.8                     |  |  |  |
| Avg. Dist. to Rail [m] | 3.2                      | 1.5                      | 2.0                      | 1.0                      | 1.1                      | 1.1                      | 4.0                      | 6.7                      |  |  |  |
| Avg. Stride Freq. [Hz] | 2.2                      | 2.3                      | 2.3                      | 2.3                      | 2.3                      | 2.3                      | 2.4                      | 2.4                      |  |  |  |
| Avg. Stride Length [m] | 5.4                      | 7.4                      | 7.5                      | 7.4                      | 7.5                      | 7.3                      | 7.2                      | 7.0                      |  |  |  |