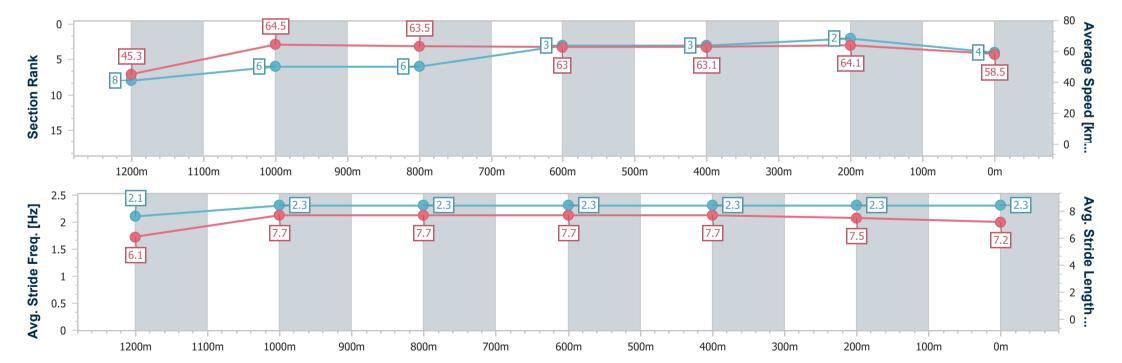

Race 9: GIRLS DAY OUT 4 MARCH BENCHMARK 72 Handicap - 1300m

04 February 2023 - 17:48

Track Rating: Good 4, Weather: Fine, Rail Position: True Entire Course

BRISBANE RACING CLUB

| Section                       | Overall                  | 1200m                    | 1000m                    | 800m                     | 600m                     | 400m                     | 200m                     |           |      |      |      |           |                             |
|-------------------------------|--------------------------|--------------------------|--------------------------|--------------------------|--------------------------|--------------------------|--------------------------|-----------|------|------|------|-----------|-----------------------------|
| Section Times                 | 1:17.63 [6]<br>(0:07.78) | 1:09.85 [3]<br>(0:11.23) | 0:58.62 [4]<br>(0:11.61) | 0:47.01 [4]<br>(0:11.90) | 0:35.11 [6]<br>(0:11.54) | 0:23.57 [7]<br>(0:11.27) | 0:12.30 [7]<br>(0:12.30) |           |      |      |      |           |                             |
| Average Speed [km/h]          | 47.0                     | 64.3                     | 62.8                     | 61.3                     | 63.1                     | 63.9                     | 58.6                     |           |      |      |      |           |                             |
| Top Speed [km/h]              | 62.6                     | 65.6                     | 63.8                     | 62.8                     | 65.0                     | 65.2                     | 61.4                     |           |      |      |      |           |                             |
| Avg. Dist. to Rail [m]        | 16.0                     | 2.9                      | 2.7                      | 2.9                      | 2.0                      | 2.6                      | 3.7                      |           |      |      |      |           |                             |
| Avg. Stride Freq. [Hz]        | 2.3                      | 2.4                      | 2.3                      | 2.3                      | 2.3                      | 2.4                      | 2.3                      |           |      |      |      |           |                             |
| Avg. Stride Length [m]        | 5.8                      | 7.4                      | 7.4                      | 7.5                      | 7.4                      | 7.4                      | 7.1                      |           |      |      |      |           |                             |
| 5 - 10 - 47 - 15 - 1200m      | 1100m                    | 1000m                    | 900m                     | 62.8<br>4                | 700m                     | 61.3<br>600m             | 500m                     | 63.1<br>7 | 300m | 200m | 100m | 58.6<br>6 | - 60<br>- 40<br>- 20<br>- 0 |
| 2.5<br>2<br>1.5<br>1.5<br>0.5 |                          | 7.4                      |                          | 7.4                      |                          | 7.5                      |                          | 7.4       |      | 7.4  |      | 7.1       | - 8<br>- 6<br>- 4<br>- 2    |