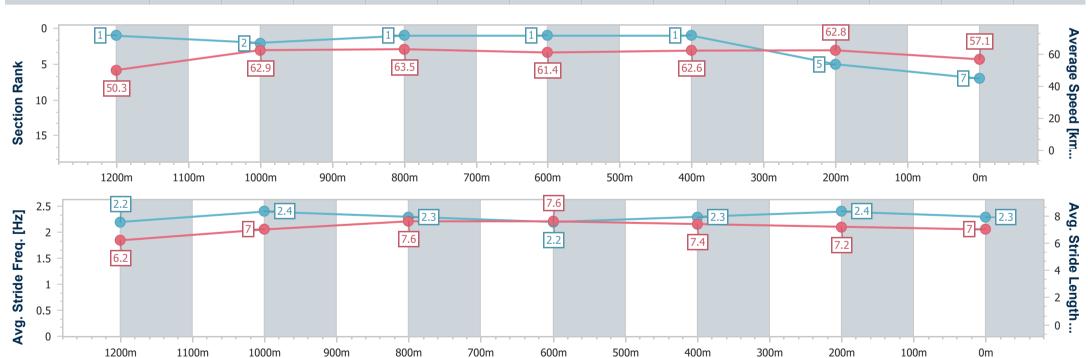

Race 9: GIRLS DAY OUT 4 MARCH BENCHMARK 72 Handicap - 1300m

04 February 2023 - 17:48

Track Rating: Good 4, Weather: Fine, Rail Position: True Entire Course

BRISBANE RACING CLUB

| Section                | Overall                  | 1200m                    | 1000m                    | 800m                     | 600m                     | 400m                     | 200m                     |  |
|------------------------|--------------------------|--------------------------|--------------------------|--------------------------|--------------------------|--------------------------|--------------------------|--|
| Section Times          | 1:17.68 [7]<br>(0:07.32) | 1:10.36 [1]<br>(0:11.47) | 0:58.89 [2]<br>(0:11.45) | 0:47.44 [1]<br>(0:11.78) | 0:35.66 [1]<br>(0:11.57) | 0:24.09 [1]<br>(0:11.45) | 0:12.64 [5]<br>(0:12.64) |  |
| Average Speed [km/h]   | 50.3                     | 62.9                     | 63.5                     | 61.4                     | 62.6                     | 62.8                     | 57.1                     |  |
| Top Speed [km/h]       | 58.0                     | 65.2                     | 65.1                     | 61.9                     | 63.5                     | 63.8                     | 60.7                     |  |
| Avg. Dist. to Rail [m] | 17.4                     | 5.7                      | 2.0                      | 1.0                      | 1.1                      | 3.6                      | 3.6                      |  |
| Avg. Stride Freq. [Hz] | 2.2                      | 2.4                      | 2.3                      | 2.2                      | 2.3                      | 2.4                      | 2.3                      |  |
| Avg. Stride Length [m] | 6.2                      | 7.0                      | 7.6                      | 7.6                      | 7.4                      | 7.2                      | 7.0                      |  |
|                        |                          |                          |                          |                          |                          |                          |                          |  |