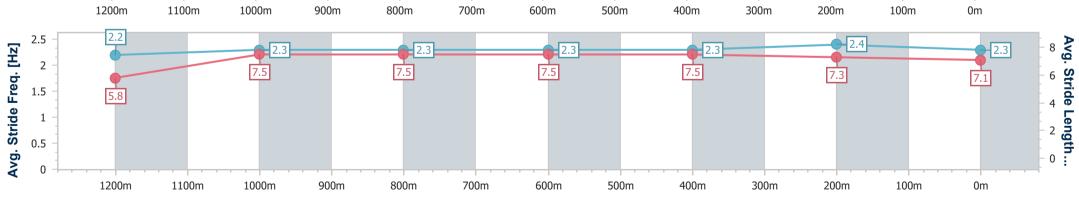

Race 9: GIRLS DAY OUT 4 MARCH BENCHMARK 72 Handicap -1300m

Track Rating: Good 4 Weather: Fine Rail Position: True Entire

BRISBANE 04 February 2023 - 17:48 RACING CLUB

| Section Section Times       | Overall<br>1:17.84 [11]<br>(0:08.02) | 1200m<br>1:09.82 [7]<br>(0:11.34) | 1000m<br>0:58.48 [8] | 800m                     | 600m                     | 400m                     | 222                       |      |      |      |                   |
|-----------------------------|--------------------------------------|-----------------------------------|----------------------|--------------------------|--------------------------|--------------------------|---------------------------|------|------|------|-------------------|
| Section Times               |                                      |                                   | 0:58.48 [8]          |                          |                          | 400111                   | 200m                      |      |      |      |                   |
|                             |                                      | (0.11.34)                         | (0:11.68)            | 0:46.80 [9]<br>(0:11.65) | 0:35.15 [9]<br>(0:11.55) | 0:23.60 [9]<br>(0:11.36) | 0:12.24 [10]<br>(0:12.24) |      |      |      |                   |
| Average Speed [km/h]        | 45.3                                 | 63.6                              | 62.6                 | 62.5                     | 62.7                     | 63.4                     | 58.9                      |      |      |      |                   |
| Top Speed [km/h]            | 60.4                                 | 65.6                              | 63.5                 | 63.5                     | 64.6                     | 64.4                     | 62.1                      |      |      |      |                   |
| Avg. Dist. to Rail [m]      | 11.6                                 | 2.7                               | 3.0                  | 2.6                      | 1.3                      | 4.5                      | 5.0                       |      |      |      |                   |
| Avg. Stride Freq. [Hz]      | 2.2                                  | 2.3                               | 2.3                  | 2.3                      | 2.3                      | 2.4                      | 2.3                       |      |      | ·    |                   |
| Avg. Stride Length [m]      | 5.8                                  | 7.5                               | 7.5                  | 7.5                      | 7.5                      | 7.3                      | 7.1                       |      |      |      |                   |
| O - Coction Rank  10 - 45.3 |                                      | 63.6                              |                      | 9                        |                          | 9                        |                           | 62.7 | 63.4 | 58.9 | Average Speed [km |