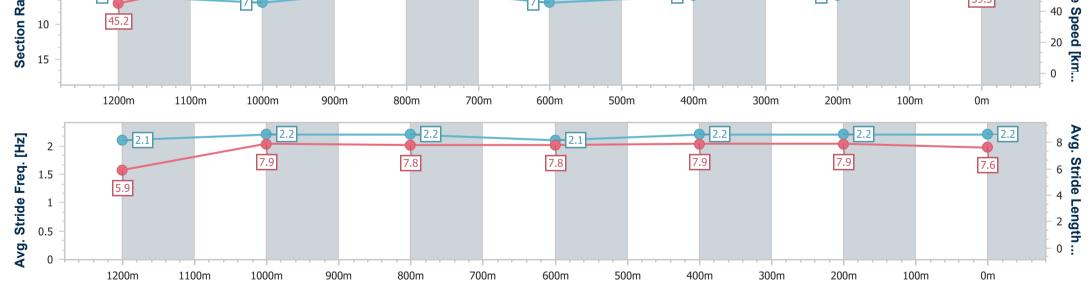

Race 9: GIRLS DAY OUT 4 MARCH BENCHMARK 72 Handicap - 1300m

04 February 2023 - 17:48

on: True Entire RACING CLUB

Track Rating: Good 4, Weather: Fine, Rail Position: True Entire Course

| Section                | Overall                  | 1200m                    | 1000m                    | 800m                     | 600m                     | 400m                     | 200m                     |  |  |
|------------------------|--------------------------|--------------------------|--------------------------|--------------------------|--------------------------|--------------------------|--------------------------|--|--|
| Section Times          | 1:17.38 [4]<br>(0:08.10) | 1:09.28 [8]<br>(0:11.16) | 0:58.12 [6]<br>(0:11.53) | 0:46.59 [6]<br>(0:11.53) | 0:35.06 [3]<br>(0:11.51) | 0:23.55 [3]<br>(0:11.24) | 0:12.31 [2]<br>(0:12.31) |  |  |
| Average Speed [km/h]   | 45.3                     | 64.5                     | 63.5                     | 63.0                     | 63.1                     | 64.1                     | 58.5                     |  |  |
| Top Speed [km/h]       | 62.2                     | 65.9                     | 65.2                     | 64.7                     | 64.2                     | 65.8                     | 61.8                     |  |  |
| Avg. Dist. to Rail [m] | 16.9                     | 3.6                      | 2.8                      | 2.2                      | 1.8                      | 5.1                      | 5.5                      |  |  |
| Avg. Stride Freq. [Hz] | 2.1                      | 2.3                      | 2.3                      | 2.3                      | 2.3                      | 2.3                      | 2.3                      |  |  |
| Avg. Stride Length [m] | 6.1                      | 7.7                      | 7.7                      | 7.7                      | 7.7                      | 7.5                      | 7.2                      |  |  |

Report Created: Sat 4 February 2023 18:59 GMT+10

[] Ranking at each section and finish

-:--- No data available at this section

NA No data available

Page 8/15

| Horse/Jockey Name              | Whitewater        |
|--------------------------------|-------------------|
| Final Rank                     | 5                 |
| Fastest Section Time (Section) | 0:07.78 (Overall) |
| Top Speed [km/h] (Section)     | 66.6 (1200m)      |
| Race State                     | Finished          |