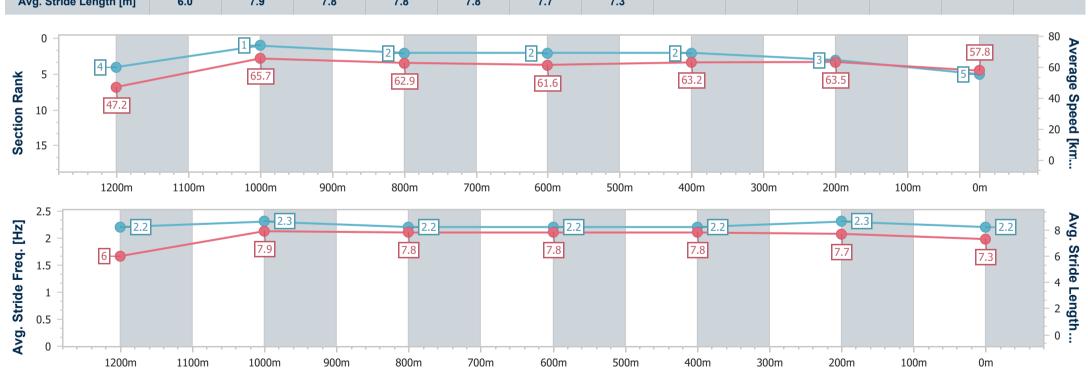

# Race 9: GIRLS DAY OUT 4 MARCH BENCHMARK 72 Handicap - 1300m

04 February 2023 - 17:48

Track Rating: Good 4, Weather: Fine, Rail Position: True Entire Course

BRISBANE RACING CLUB

| Section                | Overall                  | 1200m                    | 1000m                    | 800m                     | 600m                     | 400m                     | 200m                     |  |
|------------------------|--------------------------|--------------------------|--------------------------|--------------------------|--------------------------|--------------------------|--------------------------|--|
| Section Times          | 1:17.45 [5]<br>(0:07.78) | 1:09.67 [4]<br>(0:10.99) | 0:58.68 [1]<br>(0:11.62) | 0:47.06 [2]<br>(0:11.80) | 0:35.26 [2]<br>(0:11.47) | 0:23.79 [2]<br>(0:11.35) | 0:12.44 [3]<br>(0:12.44) |  |
| Average Speed [km/h]   | 47.2                     | 65.7                     | 62.9                     | 61.6                     | 63.2                     | 63.5                     | 57.8                     |  |
| Top Speed [km/h]       | 63.7                     | 66.6                     | 65.3                     | 62.2                     | 64.0                     | 64.6                     | 61.9                     |  |
| Avg. Dist. to Rail [m] | 18.0                     | 4.7                      | 3.2                      | 1.9                      | 1.6                      | 4.7                      | 3.7                      |  |
| Avg. Stride Freq. [Hz] | 2.2                      | 2.3                      | 2.2                      | 2.2                      | 2.2                      | 2.3                      | 2.2                      |  |
| Avg. Stride Length [m] | 6.0                      | 7.9                      | 7.8                      | 7.8                      | 7.8                      | 7.7                      | 7.3                      |  |

Report Created: Sat 4 February 2023 18:59 GMT+10

[] Ranking at each section and finish

-:--- No data available at this section

NA No data available

Page 9/15

| Horse/Jockey Name              | Overseas          |
|--------------------------------|-------------------|
| Final Rank                     | 6                 |
| Fastest Section Time (Section) | 0:07.78 (Overall) |
| Top Speed [km/h] (Section)     | 65.6 (1200m)      |
| Race State                     | Finished          |