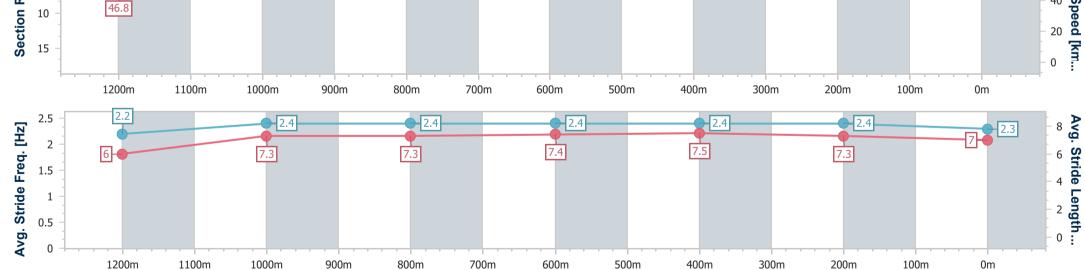

# Race 9: GIRLS DAY OUT 4 MARCH BENCHMARK 72 Handicap - 1300m

04 February 2023 - 17:48

Track Rating: Good 4, Weather: Fine, Rail Position: True Entire

BRISBANE RACING CLUB

|                        |                          |                          |                          |                          |                          |                          |                          |      | , | Course |      |             |
|------------------------|--------------------------|--------------------------|--------------------------|--------------------------|--------------------------|--------------------------|--------------------------|------|---|--------|------|-------------|
| Section                | Overall                  | 1200m                    | 1000m                    | 800m                     | 600m                     | 400m                     | 200m                     |      |   |        |      |             |
| Section Times          | 1:17.38 [3]<br>(0:08.04) | 1:09.34 [6]<br>(0:11.30) | 0:58.04 [7]<br>(0:11.43) | 0:46.61 [5]<br>(0:11.76) | 0:34.85 [7]<br>(0:11.43) | 0:23.42 [6]<br>(0:11.29) | 0:12.13 [6]<br>(0:12.13) |      |   |        |      |             |
| Average Speed [km/h]   | 45.2                     | 63.9                     | 63.1                     | 61.2                     | 62.9                     | 63.8                     | 59.3                     |      |   |        |      |             |
| Top Speed [km/h]       | 60.5                     | 66.1                     | 63.8                     | 62.6                     | 64.8                     | 64.9                     | 62.1                     |      |   |        |      |             |
| Avg. Dist. to Rail [m] | 10.1                     | 1.8                      | 0.4                      | 0.1                      | 0.3                      | 1.9                      | 2.3                      |      |   |        |      |             |
| Avg. Stride Freq. [Hz] | 2.1                      | 2.2                      | 2.2                      | 2.1                      | 2.2                      | 2.2                      | 2.2                      |      |   |        |      |             |
| Avg. Stride Length [m] | 5.9                      | 7.9                      | 7.8                      | 7.8                      | 7.9                      | 7.9                      | 7.6                      |      |   |        |      |             |
| 0 - 45.2 up 10 - 45.2  |                          | 63.9                     |                          | 63.1                     |                          | 7                        |                          | 62.9 |   | 63.8   | 59.3 | Average Spe |

Report Created: Sat 4 February 2023 18:59 GMT+10

[] Ranking at each section and finish

-:--- No data available at this section

NA No data available

Page 7/15

| Horse/Jockey Name              | Charge On         |
|--------------------------------|-------------------|
| Final Rank                     | 4                 |
| Fastest Section Time (Section) | 0:08.10 (Overall) |
| Top Speed [km/h] (Section)     | 65.9 (1200m)      |
| Raco Stato                     | Finished          |