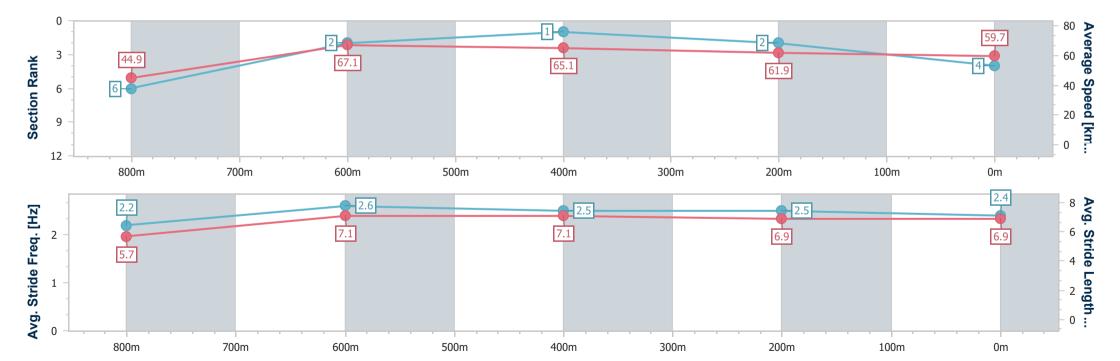

## Toowoomba QLD Professional

Race 6: MORT & CO Maiden Handicap - 870m

04 February 2023 - 20:43

Track Rating: Good 4, Weather: Fine, Rail Position: True Entire Course

| Section                | Overall                  | 800m                     | 600m                     | 400m                     | 200m                     |
|------------------------|--------------------------|--------------------------|--------------------------|--------------------------|--------------------------|
| Section Times          | 0:51.28 [4]<br>(0:05.63) | 0:45.65 [6]<br>(0:10.75) | 0:34.90 [2]<br>(0:11.12) | 0:23.78 [1]<br>(0:11.74) | 0:12.04 [2]<br>(0:12.04) |
| Average Speed [km/h]   | 44.9                     | 67.1                     | 65.1                     | 61.9                     | 59.7                     |
| Top Speed [km/h]       | 61.2                     | 69.1                     | 68.8                     | 62.9                     | 61.8                     |
| Avg. Dist. to Rail [m] | 1.8                      | 1.5                      | 1.2                      | 2.6                      | 1.9                      |
| Avg. Stride Freq. [Hz] | 2.2                      | 2.6                      | 2.5                      | 2.5                      | 2.4                      |
| Avg. Stride Length [m] | 5.7                      | 7.1                      | 7.1                      | 6.9                      | 6.9                      |

Report Created: Sat 4 February 2023 21:21 GMT+10

[] Ranking at each section and finish

-:--- No data available at this section

NA No data available