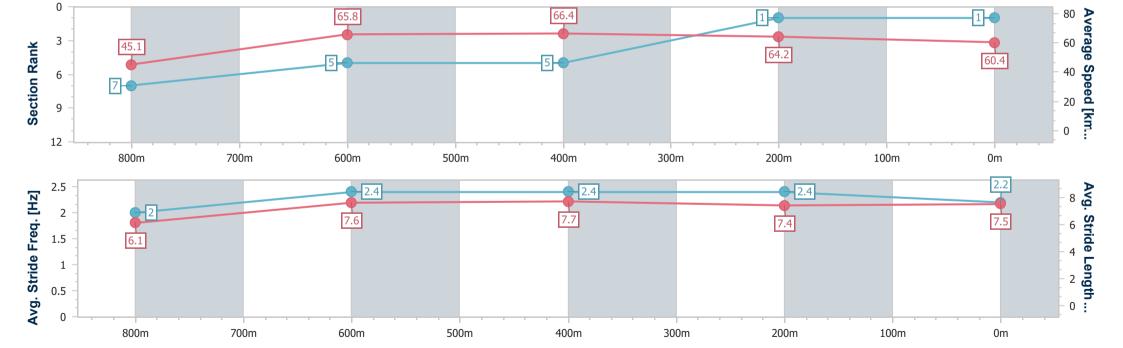

## Toowoomba QLD Professional

Race 6: MORT & CO Maiden Handicap - 870m

04 February 2023 - 20:43

Track Rating: Good 4, Weather: Fine, Rail Position: True Entire Course

| Section                | Overall                  | 800m                     | 600m                     | 400m                     | 200m                     |
|------------------------|--------------------------|--------------------------|--------------------------|--------------------------|--------------------------|
| Section Times          | 0:51.05 [1]<br>(0:05.63) | 0:45.42 [7]<br>(0:11.09) | 0:34.33 [5]<br>(0:11.00) | 0:23.33 [5]<br>(0:11.43) | 0:11.90 [1]<br>(0:11.90) |
| Average Speed [km/h]   | 45.1                     | 65.8                     | 66.4                     | 64.2                     | 60.4                     |
| Top Speed [km/h]       | 55.5                     | 69.2                     | 69.5                     | 65.5                     | 63.5                     |
| Avg. Dist. to Rail [m] | 9.0                      | 6.3                      | 3.2                      | 5.2                      | 6.1                      |
| Avg. Stride Freq. [Hz] | 2.0                      | 2.4                      | 2.4                      | 2.4                      | 2.2                      |
| Avg. Stride Length [m] | 6.1                      | 7.6                      | 7.7                      | 7.4                      | 7.5                      |

Report Created: Sat 4 February 2023 21:21 GMT+10

[] Ranking at each section and finish

-:--- No data available at this section

NA No data available

Page 2/10