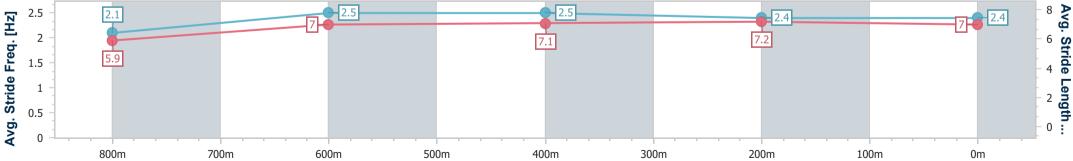

## Toowoomba QLD Professional

Race 6: MORT & CO Maiden Handicap - 870m

04 February 2023 - 20:43

Track Rating: Good 4, Weather: Fine, Rail Position: True Entire Course

| Section                | Overall                  | 800m                     | 600m                     | 400m                     | 200m                     |
|------------------------|--------------------------|--------------------------|--------------------------|--------------------------|--------------------------|
| Section Times          | 0:51.74 [7]<br>(0:05.52) | 0:46.22 [4]<br>(0:11.21) | 0:35.01 [7]<br>(0:11.14) | 0:23.87 [7]<br>(0:11.84) | 0:12.03 [8]<br>(0:12.03) |
| Average Speed [km/h]   | 46.0                     | 64.3                     | 64.5                     | 61.4                     | 59.7                     |
| Top Speed [km/h]       | 58.2                     | 67.0                     | 66.8                     | 64.0                     | 61.6                     |
| Avg. Dist. to Rail [m] | 2.7                      | 1.4                      | 0.6                      | 3.0                      | 5.1                      |
| Avg. Stride Freq. [Hz] | 2.2                      | 2.5                      | 2.5                      | 2.4                      | 2.3                      |
| Avg. Stride Length [m] | 5.9                      | 7.2                      | 7.3                      | 7.1                      | 7.1                      |