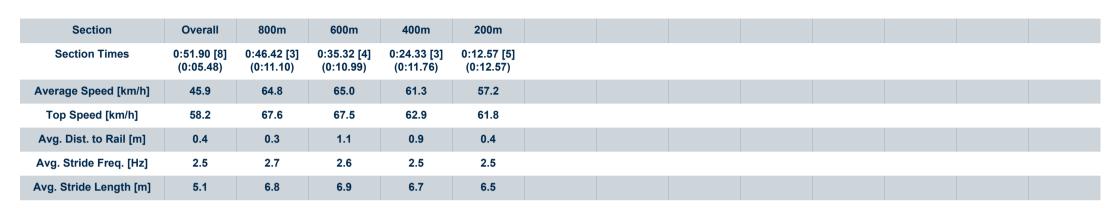

## Toowoomba QLD Professional

Race 6: MORT & CO Maiden Handicap - 870m

04 February 2023 - 20:43

Track Rating: Good 4, Weather: Fine, Rail Position: True Entire Course

| Section Field |     | s                    |         |                     |                    | Overall<br>0:51.05<br>(0:05.40) | 800m<br>0:45.65<br>(0:10.91) | 600m<br>0:34.74<br>(0:11.13) | 400m<br>0:23.61<br>(0:11.71) | 200m<br>0:11.90<br>(0:11.90) | Last 600m<br>0:34.74 |                           |
|---------------|-----|----------------------|---------|---------------------|--------------------|---------------------------------|------------------------------|------------------------------|------------------------------|------------------------------|----------------------|---------------------------|
| Rank          | TAE | B Horse/Jockey       | Barrier | Top Speed<br>[km/h] | Fastest<br>Section |                                 |                              |                              |                              |                              |                      | Distance<br>Travelled [m] |
| 1             | 6   | KWAMI                | 11      | 69.5                | 0:05.63            | 0:51.05 [1]                     | 0:45.42 [7]                  | 0:34.33 [5]                  | 0:23.33 [5]                  | 0:11.90 [1]                  | 0:34.33              |                           |
|               |     | Cody Collis          |         | 600m                | Overall            | (0:05.63)                       | (0:11.09)                    | (0:11.00)                    | (0:11.43)                    | (0:11.90)                    |                      |                           |
| 2             | 7   | POINT BREAK          | 7       | 67.8                | 0:05.69            | 0:51.25 [2]                     | 0:45.56 [8]                  | 0:34.43 [8]                  | 0:23.49 [5]                  | 0:12.01 [4]                  | 0:34.43              | -2                        |
|               |     | Georgina Cartwright  |         | 600m                | Overall            | (0:05.69)                       | (0:11.13)                    | (0:10.94)                    | (0:11.48)                    | (0:12.01)                    |                      |                           |
| 3             | 3   | SUBSTITUTION         | 1       | 68.7                | 0:05.40            | 0:51.26 [3]                     | 0:45.86 [1]                  | 0:34.95 [1]                  | 0:23.82 [2]                  | 0:12.07 [3]                  | 0:34.95              | +1                        |
|               |     | Nathan Fazackerley   |         | 800m                | Overall            | (0:05.40)                       | (0:10.91)                    | (0:11.13)                    | (0:11.75)                    | (0:12.07)                    |                      |                           |
| 4             | 2   | CYCLONE GUS          | 6       | 69.1                | 0:05.63            | 0:51.28 [4]                     | 0:45.65 [6]                  | 0:34.90 [2]                  | 0:23.78 [1]                  | 0:12.04 [2]                  | 0:34.90              | +1                        |
|               |     | Montanna Savva       |         | 800m                | Overall            | (0:05.63)                       | (0:10.75)                    | (0:11.12)                    | (0:11.74)                    | (0:12.04)                    |                      |                           |
| 5             | 4   | MR WANDJI            | 9       | 69.2                | 0:05.45            | 0:51.61 [5]                     | 0:46.16 [2]                  | 0:35.14 [3]                  | 0:23.95 [4]                  | 0:12.18 [6]                  | 0:35.14              | +5                        |
|               |     | Karl Zechner         |         | 800m                | Overall            | (0:05.45)                       | (0:11.02)                    | (0:11.19)                    | (0:11.77)                    | (0:12.18)                    |                      |                           |
| 6             | 11  | <b>GOLDEN GROOVE</b> | 8       | 68.4                | 0:05.53            | 0:51.74 [6]                     | 0:46.21 [5]                  | 0:35.00 [6]                  | 0:23.73 [8]                  | 0:12.03 [7]                  | 0:35.00              | -1                        |
|               |     | Noriyuki Masuda      |         | 600m                | Overall            | (0:05.53)                       | (0:11.21)                    | (0:11.27)                    | (0:11.70)                    | (0:12.03)                    |                      |                           |
| 7             | 9   | STOP THE MUSIC       | 3       | 67.0                | 0:05.52            | 0:51.74 [7]                     | 0:46.22 [4]                  | 0:35.01 [7]                  | 0:23.87 [7]                  | 0:12.03 [8]                  | 0:35.01              | +0                        |
|               |     | Jake Molloy          |         | 800m                | Overall            | (0:05.52)                       | (0:11.21)                    | (0:11.14)                    | (0:11.84)                    | (0:12.03)                    |                      |                           |
| 8             | 5   | RAKU'S CIDER         | 4       | 66.5                | 0:05.75            | 0:51.90 [8]                     | 0:46.15 [9]                  | 0:34.82 [9]                  | 0:23.43 [9]                  | 0:11.87 [9]                  | 0:34.82              | +1                        |
|               |     | Nicole Vuille        |         | 800m                | Overall            | (0:05.75)                       | (0:11.33)                    | (0:11.39)                    | (0:11.56)                    | (0:11.87)                    |                      |                           |
| 8             | 8   | TOKYO SINS           | 2       | 67.6                | 0:05.48            | 0:51.90 [8]                     | 0:46.42 [3]                  | 0:35.32 [4]                  | 0:24.33 [3]                  | 0:12.57 [5]                  | 0:35.32              | -1                        |
|               |     | Adin Thompson        |         | 800m                | Overall            | (0:05.48)                       | (0:11.10)                    | (0:10.99)                    | (0:11.76)                    | (0:12.57)                    |                      |                           |