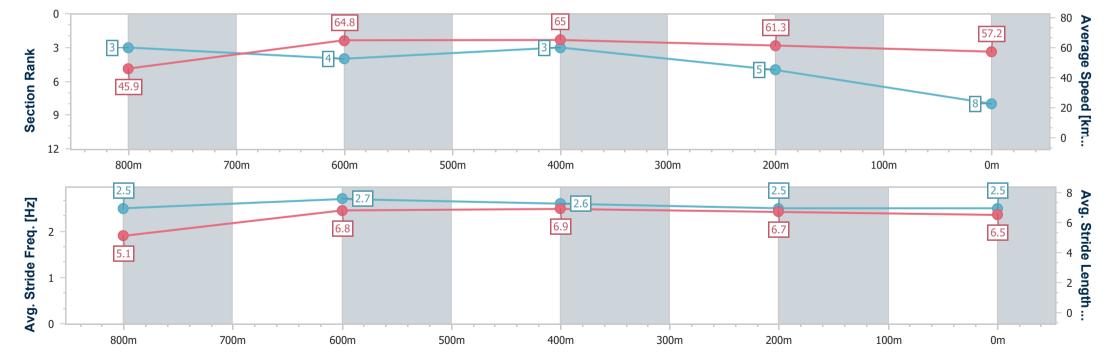

## Toowoomba QLD Professional

Race 6: MORT & CO Maiden Handicap - 870m

04 February 2023 - 20:43

Track Rating: Good 4, Weather: Fine, Rail Position: True Entire Course

| Section Field |     | s                    |         |                     |                    | Overall<br>0:51.05<br>(0:05.40) | 800m<br>0:45.65<br>(0:10.91) | 600m<br>0:34.74<br>(0:11.13) | 400m<br>0:23.61<br>(0:11.71) | 200m<br>0:11.90<br>(0:11.90) | Last 600m<br>0:34.74 |                           |
|---------------|-----|----------------------|---------|---------------------|--------------------|---------------------------------|------------------------------|------------------------------|------------------------------|------------------------------|----------------------|---------------------------|
| Rank          | TAE | B Horse/Jockey       | Barrier | Top Speed<br>[km/h] | Fastest<br>Section |                                 |                              |                              |                              |                              |                      | Distance<br>Travelled [m] |
| 1             | 6   | KWAMI                | 11      | 69.5                | 0:05.63            | 0:51.05 [1]                     | 0:45.42 [7]                  | 0:34.33 [5]                  | 0:23.33 [5]                  | 0:11.90 [1]                  | 0:34.33              |                           |
|               |     | Cody Collis          |         | 600m                | Overall            | (0:05.63)                       | (0:11.09)                    | (0:11.00)                    | (0:11.43)                    | (0:11.90)                    |                      |                           |
| 2             | 7   | POINT BREAK          | 7       | 67.8                | 0:05.69            | 0:51.25 [2]                     | 0:45.56 [8]                  | 0:34.43 [8]                  | 0:23.49 [5]                  | 0:12.01 [4]                  | 0:34.43              | -2                        |
|               |     | Georgina Cartwright  |         | 600m                | Overall            | (0:05.69)                       | (0:11.13)                    | (0:10.94)                    | (0:11.48)                    | (0:12.01)                    |                      |                           |
| 3             | 3   | SUBSTITUTION         | 1       | 68.7                | 0:05.40            | 0:51.26 [3]                     | 0:45.86 [1]                  | 0:34.95 [1]                  | 0:23.82 [2]                  | 0:12.07 [3]                  | 0:34.95              | +1                        |
|               |     | Nathan Fazackerley   |         | 800m                | Overall            | (0:05.40)                       | (0:10.91)                    | (0:11.13)                    | (0:11.75)                    | (0:12.07)                    |                      |                           |
| 4             | 2   | CYCLONE GUS          | 6       | 69.1                | 0:05.63            | 0:51.28 [4]                     | 0:45.65 [6]                  | 0:34.90 [2]                  | 0:23.78 [1]                  | 0:12.04 [2]                  | 0:34.90              | +1                        |
|               |     | Montanna Savva       |         | 800m                | Overall            | (0:05.63)                       | (0:10.75)                    | (0:11.12)                    | (0:11.74)                    | (0:12.04)                    |                      |                           |
| 5             | 4   | MR WANDJI            | 9       | 69.2                | 0:05.45            | 0:51.61 [5]                     | 0:46.16 [2]                  | 0:35.14 [3]                  | 0:23.95 [4]                  | 0:12.18 [6]                  | 0:35.14              | +5                        |
|               |     | Karl Zechner         |         | 800m                | Overall            | (0:05.45)                       | (0:11.02)                    | (0:11.19)                    | (0:11.77)                    | (0:12.18)                    |                      |                           |
| 6             | 11  | <b>GOLDEN GROOVE</b> | 8       | 68.4                | 0:05.53            | 0:51.74 [6]                     | 0:46.21 [5]                  | 0:35.00 [6]                  | 0:23.73 [8]                  | 0:12.03 [7]                  | 0:35.00              | -1                        |
|               |     | Noriyuki Masuda      |         | 600m                | Overall            | (0:05.53)                       | (0:11.21)                    | (0:11.27)                    | (0:11.70)                    | (0:12.03)                    |                      |                           |
| 7             | 9   | STOP THE MUSIC       | 3       | 67.0                | 0:05.52            | 0:51.74 [7]                     | 0:46.22 [4]                  | 0:35.01 [7]                  | 0:23.87 [7]                  | 0:12.03 [8]                  | 0:35.01              | +0                        |
|               |     | Jake Molloy          |         | 800m                | Overall            | (0:05.52)                       | (0:11.21)                    | (0:11.14)                    | (0:11.84)                    | (0:12.03)                    |                      |                           |
| 8             | 5   | RAKU'S CIDER         | 4       | 66.5                | 0:05.75            | 0:51.90 [8]                     | 0:46.15 [9]                  | 0:34.82 [9]                  | 0:23.43 [9]                  | 0:11.87 [9]                  | 0:34.82              | +1                        |
|               |     | Nicole Vuille        |         | 800m                | Overall            | (0:05.75)                       | (0:11.33)                    | (0:11.39)                    | (0:11.56)                    | (0:11.87)                    |                      |                           |
| 8             | 8   | TOKYO SINS           | 2       | 67.6                | 0:05.48            | 0:51.90 [8]                     | 0:46.42 [3]                  | 0:35.32 [4]                  | 0:24.33 [3]                  | 0:12.57 [5]                  | 0:35.32              | -1                        |
|               |     | Adin Thompson        |         | 800m                | Overall            | (0:05.48)                       | (0:11.10)                    | (0:10.99)                    | (0:11.76)                    | (0:12.57)                    |                      |                           |