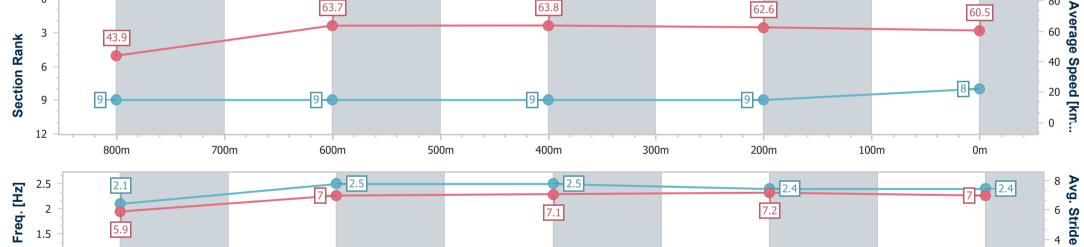

## Horse/Jockey Name Tokyo Sins Final Rank 8 Fastest Section Time (Section) Top Speed [km/h] (Section) Race State Tokyo Sins 6 67.6 (800m) Finished

## Toowoomba QLD Professional

Race 6: MORT & CO Maiden Handicap - 870m

04 February 2023 - 20:43

Track Rating: Good 4, Weather: Fine, Rail Position: True Entire Course

| Section                | Overall                  | 800m                     | 600m                     | 400m                     | 200m                     |
|------------------------|--------------------------|--------------------------|--------------------------|--------------------------|--------------------------|
| Section Times          | 0:51.74 [7]<br>(0:05.52) | 0:46.22 [4]<br>(0:11.21) | 0:35.01 [7]<br>(0:11.14) | 0:23.87 [7]<br>(0:11.84) | 0:12.03 [8]<br>(0:12.03) |
| Average Speed [km/h]   | 46.0                     | 64.3                     | 64.5                     | 61.4                     | 59.7                     |
| Top Speed [km/h]       | 58.2                     | 67.0                     | 66.8                     | 64.0                     | 61.6                     |
| Avg. Dist. to Rail [m] | 2.7                      | 1.4                      | 0.6                      | 3.0                      | 5.1                      |
| Avg. Stride Freq. [Hz] | 2.2                      | 2.5                      | 2.5                      | 2.4                      | 2.3                      |
| Avg. Stride Length [m] | 5.9                      | 7.2                      | 7.3                      | 7.1                      | 7.1                      |