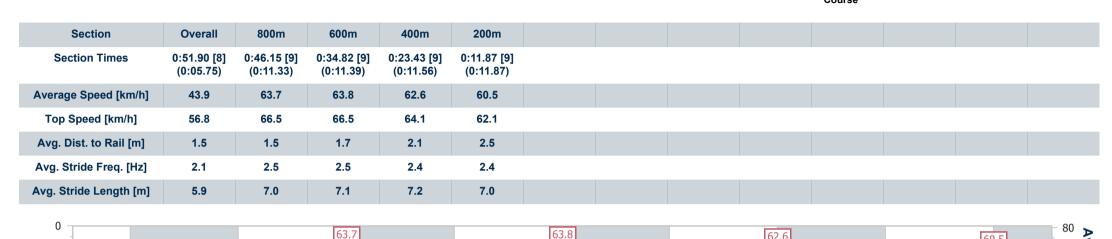

## Toowoomba QLD Professional

Race 6: MORT & CO Maiden Handicap - 870m

04 February 2023 - 20:43

Track Rating: Good 4, Weather: Fine, Rail Position: True Entire Course

| Section                | Overall                  | 800m                     | 600m                     | 400m                     | 200m                     |
|------------------------|--------------------------|--------------------------|--------------------------|--------------------------|--------------------------|
| Section Times          | 0:51.05 [1]<br>(0:05.63) | 0:45.42 [7]<br>(0:11.09) | 0:34.33 [5]<br>(0:11.00) | 0:23.33 [5]<br>(0:11.43) | 0:11.90 [1]<br>(0:11.90) |
| Average Speed [km/h]   | 45.1                     | 65.8                     | 66.4                     | 64.2                     | 60.4                     |
| Top Speed [km/h]       | 55.5                     | 69.2                     | 69.5                     | 65.5                     | 63.5                     |
| Avg. Dist. to Rail [m] | 9.0                      | 6.3                      | 3.2                      | 5.2                      | 6.1                      |
| Avg. Stride Freq. [Hz] | 2.0                      | 2.4                      | 2.4                      | 2.4                      | 2.2                      |
| Avg. Stride Length [m] | 6.1                      | 7.6                      | 7.7                      | 7.4                      | 7.5                      |