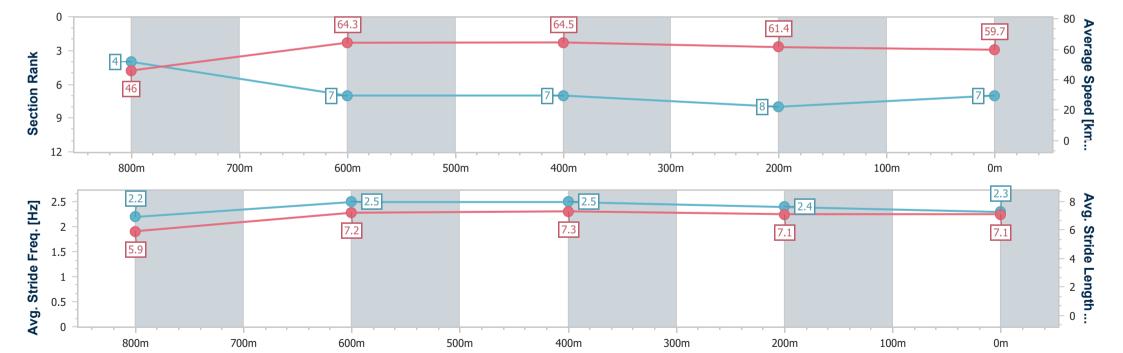

## Toowoomba QLD Professional

Race 6: MORT & CO Maiden Handicap - 870m

04 February 2023 - 20:43

Track Rating: Good 4, Weather: Fine, Rail Position: True Entire Course

| Section                | Overall                  | 800m                     | 600m                     | 400m                     | 200m                     |
|------------------------|--------------------------|--------------------------|--------------------------|--------------------------|--------------------------|
| Section Times          | 0:51.74 [7]<br>(0:05.52) | 0:46.22 [4]<br>(0:11.21) | 0:35.01 [7]<br>(0:11.14) | 0:23.87 [7]<br>(0:11.84) | 0:12.03 [8]<br>(0:12.03) |
| Average Speed [km/h]   | 46.0                     | 64.3                     | 64.5                     | 61.4                     | 59.7                     |
| Top Speed [km/h]       | 58.2                     | 67.0                     | 66.8                     | 64.0                     | 61.6                     |
| Avg. Dist. to Rail [m] | 2.7                      | 1.4                      | 0.6                      | 3.0                      | 5.1                      |
| Avg. Stride Freq. [Hz] | 2.2                      | 2.5                      | 2.5                      | 2.4                      | 2.3                      |
| Avg. Stride Length [m] | 5.9                      | 7.2                      | 7.3                      | 7.1                      | 7.1                      |