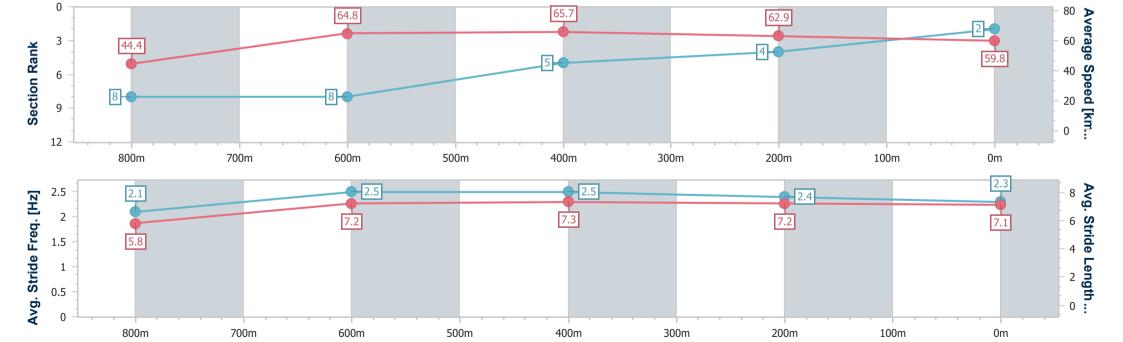

## Toowoomba QLD Professional

Race 6: MORT & CO Maiden Handicap - 870m

04 February 2023 - 20:43

Track Rating: Good 4, Weather: Fine, Rail Position: True Entire Course

| Section                | Overall                  | 800m                     | 600m                     | 400m                     | 200r                     |
|------------------------|--------------------------|--------------------------|--------------------------|--------------------------|--------------------------|
| Section Times          | 0:51.25 [2]<br>(0:05.69) | 0:45.56 [8]<br>(0:11.13) | 0:34.43 [8]<br>(0:10.94) | 0:23.49 [5]<br>(0:11.48) | 0:12.01 [4]<br>(0:12.01) |
| Average Speed [km/h]   | 44.4                     | 64.8                     | 65.7                     | 62.9                     | 59.8                     |
| Top Speed [km/h]       | 57.5                     | 67.5                     | 67.8                     | 65.0                     | 63.6                     |
| Avg. Dist. to Rail [m] | 2.6                      | 1.2                      | 0.5                      | 1.8                      | 2.0                      |
| Avg. Stride Freq. [Hz] | 2.1                      | 2.5                      | 2.5                      | 2.4                      | 2.3                      |
| Avg. Stride Length [m] | 5.8                      | 7.2                      | 7.3                      | 7.2                      | 7.1                      |

Report Created: Sat 4 February 2023 21:21 GMT+10

[] Ranking at each section and finish

-:--- No data available at this section

NA No data available

Page 3/10