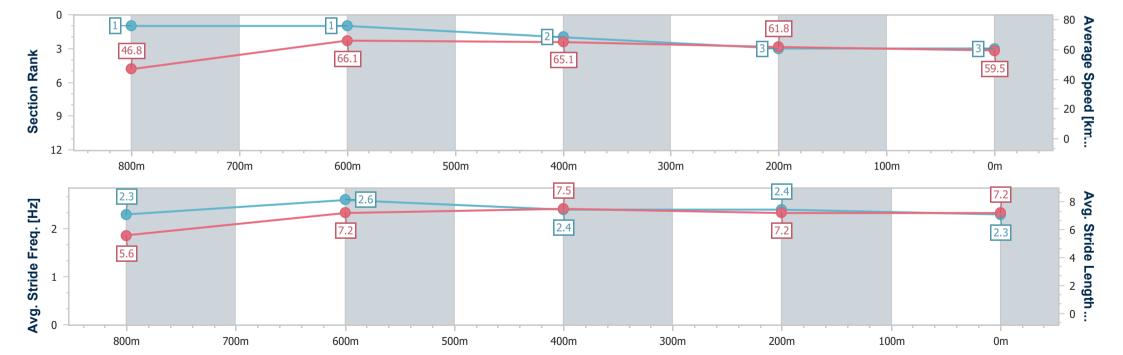

## Toowoomba QLD Professional

Race 6: MORT & CO Maiden Handicap - 870m

04 February 2023 - 20:43

Track Rating: Good 4, Weather: Fine, Rail Position: True Entire Course

| Section                | Overall                  | 800m                     | 600m                     | 400m                     | 200m                     |
|------------------------|--------------------------|--------------------------|--------------------------|--------------------------|--------------------------|
| Section Times          | 0:51.26 [3]<br>(0:05.40) | 0:45.86 [1]<br>(0:10.91) | 0:34.95 [1]<br>(0:11.13) | 0:23.82 [2]<br>(0:11.75) | 0:12.07 [3]<br>(0:12.07) |
| Average Speed [km/h]   | 46.8                     | 66.1                     | 65.1                     | 61.8                     | 59.5                     |
| Top Speed [km/h]       | 58.8                     | 68.7                     | 68.6                     | 63.6                     | 61.5                     |
| Avg. Dist. to Rail [m] | 0.9                      | 1.2                      | 1.3                      | 2.2                      | 1.3                      |
| Avg. Stride Freq. [Hz] | 2.3                      | 2.6                      | 2.4                      | 2.4                      | 2.3                      |
| Avg. Stride Length [m] | 5.6                      | 7.2                      | 7.5                      | 7.2                      | 7.2                      |

Report Created: Sat 4 February 2023 21:21 GMT+10

[] Ranking at each section and finish

-:--- No data available at this section

NA No data available

Page 4/10

| Horse/Jockey Name              | Cyclone Gus       |
|--------------------------------|-------------------|
| Final Rank                     | 4                 |
| Fastest Section Time (Section) | 0:05.63 (Overall) |
| Top Speed [km/h] (Section)     | 69.1 (800m)       |
| Paca Stata                     | Finished          |