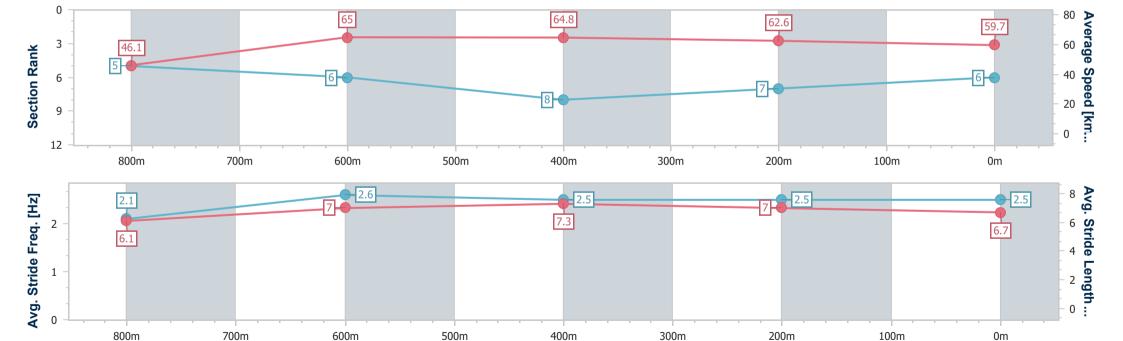

## Toowoomba QLD Professional

Race 6: MORT & CO Maiden Handicap - 870m

04 February 2023 - 20:43

Track Rating: Good 4, Weather: Fine, Rail Position: True Entire Course

| Section                | Overall                  | 800m                     | 600m                     | 400m                     | 200m                     |
|------------------------|--------------------------|--------------------------|--------------------------|--------------------------|--------------------------|
| Section Times          | 0:51.74 [6]<br>(0:05.53) | 0:46.21 [5]<br>(0:11.21) | 0:35.00 [6]<br>(0:11.27) | 0:23.73 [8]<br>(0:11.70) | 0:12.03 [7]<br>(0:12.03) |
| Average Speed [km/h]   | 46.1                     | 65.0                     | 64.8                     | 62.6                     | 59.7                     |
| Top Speed [km/h]       | 57.2                     | 68.3                     | 68.4                     | 63.4                     | 61.2                     |
| Avg. Dist. to Rail [m] | 8.9                      | 6.0                      | 2.9                      | 4.4                      | 6.1                      |
| Avg. Stride Freq. [Hz] | 2.1                      | 2.6                      | 2.5                      | 2.5                      | 2.5                      |
| Avg. Stride Length [m] | 6.1                      | 7.0                      | 7.3                      | 7.0                      | 6.7                      |