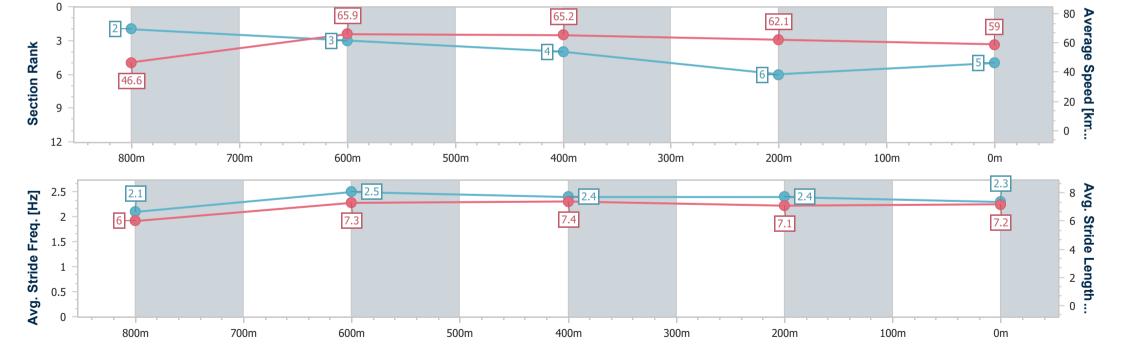

# Horse/Jockey Name Raku's Cider Final Rank 8 Fastest Section Time (Section) Top Speed [km/h] (Section) 66.5 (800m) Race State Finished

## Toowoomba QLD Professional

Race 6: MORT & CO Maiden Handicap - 870m

04 February 2023 - 20:43

Track Rating: Good 4, Weather: Fine, Rail Position: True Entire Course

| Section                | Overall                  | 800m                     | 600m                     | 400m                     | 200m                     |
|------------------------|--------------------------|--------------------------|--------------------------|--------------------------|--------------------------|
| Section Times          | 0:51.26 [3]<br>(0:05.40) | 0:45.86 [1]<br>(0:10.91) | 0:34.95 [1]<br>(0:11.13) | 0:23.82 [2]<br>(0:11.75) | 0:12.07 [3]<br>(0:12.07) |
| Average Speed [km/h]   | 46.8                     | 66.1                     | 65.1                     | 61.8                     | 59.5                     |
| Top Speed [km/h]       | 58.8                     | 68.7                     | 68.6                     | 63.6                     | 61.5                     |
| Avg. Dist. to Rail [m] | 0.9                      | 1.2                      | 1.3                      | 2.2                      | 1.3                      |
| Avg. Stride Freq. [Hz] | 2.3                      | 2.6                      | 2.4                      | 2.4                      | 2.3                      |
| Avg. Stride Length [m] | 5.6                      | 7.2                      | 7.5                      | 7.2                      | 7.2                      |