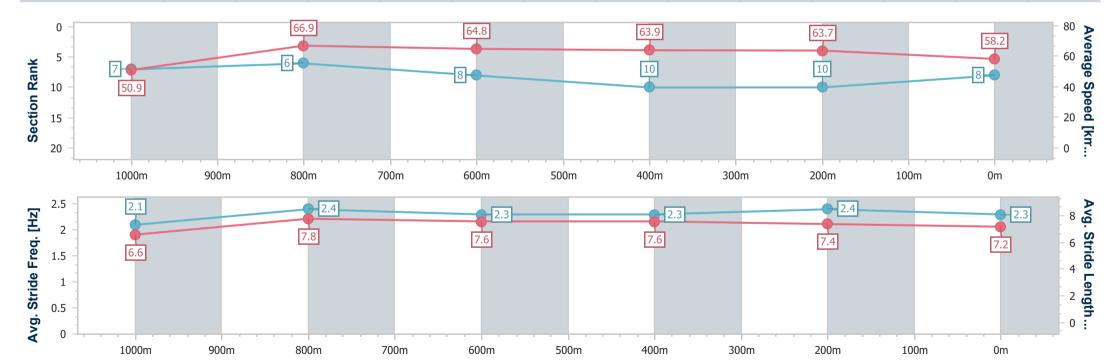

Race 9: BRC MEMBERSHIP Class 1 Handicap - 1200m

08 February 2023 - 17:50

Track Rating: Good 4, Weather: Fine, Rail Position: +8m Entire

| Section                | Overall                  | 1000m                    | 800m                     | 600m                     | 400m                      | 200m                      |  |   |  |  |
|------------------------|--------------------------|--------------------------|--------------------------|--------------------------|---------------------------|---------------------------|--|---|--|--|
| Section Times          | 1:11.74 [8]<br>(0:14.19) | 0:57.55 [7]<br>(0:10.98) | 0:46.57 [6]<br>(0:11.37) | 0:35.20 [8]<br>(0:11.53) | 0:23.67 [10]<br>(0:11.31) | 0:12.36 [10]<br>(0:12.36) |  |   |  |  |
| Average Speed [km/h]   | 50.9                     | 66.9                     | 64.8                     | 63.9                     | 63.7                      | 58.2                      |  |   |  |  |
| Top Speed [km/h]       | 65.5                     | 67.7                     | 67.1                     | 64.7                     | 64.9                      | 62.2                      |  | · |  |  |
| Avg. Dist. to Rail [m] | 2.5                      | 4.1                      | 5.4                      | 4.6                      | 7.1                       | 5.2                       |  |   |  |  |
| Avg. Stride Freq. [Hz] | 2.1                      | 2.4                      | 2.3                      | 2.3                      | 2.4                       | 2.3                       |  |   |  |  |
| Avg. Stride Length [m] | 6.6                      | 7.8                      | 7.6                      | 7.6                      | 7.4                       | 7.2                       |  |   |  |  |