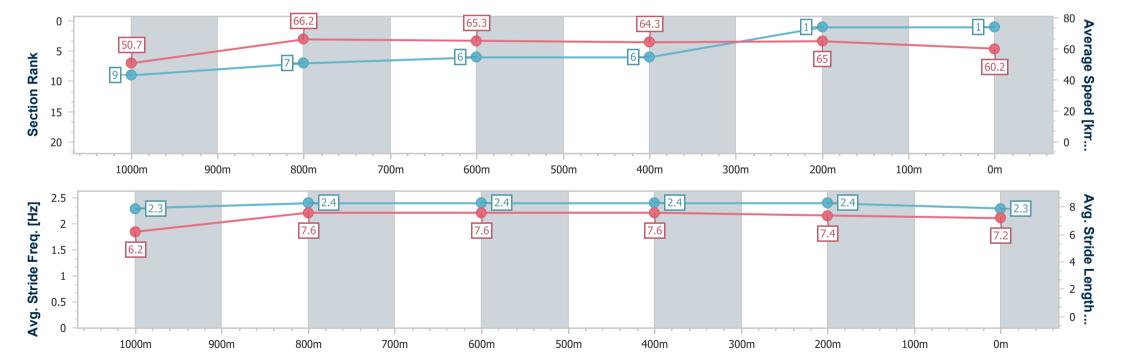

Race 9: BRC MEMBERSHIP Class 1 Handicap - 1200m

08 February 2023 - 17:50

Track Rating: Good 4, Weather: Fine, Rail Position: +8m Entire

| Section                | Overall                  | 1000m                    | 800m                     | 600m                     | 400m                     | 200m                     |
|------------------------|--------------------------|--------------------------|--------------------------|--------------------------|--------------------------|--------------------------|
| Section Times          | 1:10.65 [1]<br>(0:14.24) | 0:56.41 [9]<br>(0:10.94) | 0:45.47 [7]<br>(0:11.14) | 0:34.33 [6]<br>(0:11.28) | 0:23.05 [6]<br>(0:11.06) | 0:11.99 [1]<br>(0:11.99) |
| Average Speed [km/h]   | 50.7                     | 66.2                     | 65.3                     | 64.3                     | 65.0                     | 60.2                     |
| Top Speed [km/h]       | 64.1                     | 67.2                     | 66.2                     | 65.6                     | 66.6                     | 62.9                     |
| Avg. Dist. to Rail [m] | 1.1                      | 1.4                      | 2.0                      | 1.6                      | 3.0                      | 2.6                      |
| Avg. Stride Freq. [Hz] | 2.3                      | 2.4                      | 2.4                      | 2.4                      | 2.4                      | 2.3                      |
| Avg. Stride Length [m] | 6.2                      | 7.6                      | 7.6                      | 7.6                      | 7.4                      | 7.2                      |