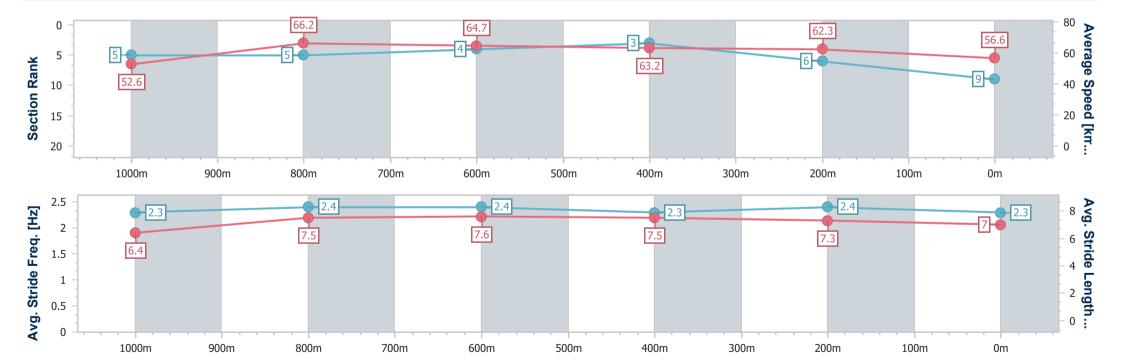

Race 9: BRC MEMBERSHIP Class 1 Handicap - 1200m

08 February 2023 - 17:50

Track Rating: Good 4, Weather: Fine, Rail Position: +8m Entire

| Section                | Overall                  | 1000m                    | 800m                     | 600m                     | 400m                     | 200m                     |  |  |  |
|------------------------|--------------------------|--------------------------|--------------------------|--------------------------|--------------------------|--------------------------|--|--|--|
| Section Times          | 1:11.75 [9]<br>(0:13.77) | 0:57.98 [5]<br>(0:11.11) | 0:46.87 [5]<br>(0:11.17) | 0:35.70 [4]<br>(0:11.41) | 0:24.29 [3]<br>(0:11.57) | 0:12.72 [6]<br>(0:12.72) |  |  |  |
| Average Speed [km/h]   | 52.6                     | 66.2                     | 64.7                     | 63.2                     | 62.3                     | 56.6                     |  |  |  |
| Top Speed [km/h]       | 66.7                     | 67.3                     | 66.4                     | 64.1                     | 64.2                     | 60.2                     |  |  |  |
| Avg. Dist. to Rail [m] | 7.0                      | 4.0                      | 1.0                      | 0.4                      | 2.7                      | 3.6                      |  |  |  |
| Avg. Stride Freq. [Hz] | 2.3                      | 2.4                      | 2.4                      | 2.3                      | 2.4                      | 2.3                      |  |  |  |
| Avg. Stride Length [m] | 6.4                      | 7.5                      | 7.6                      | 7.5                      | 7.3                      | 7.0                      |  |  |  |