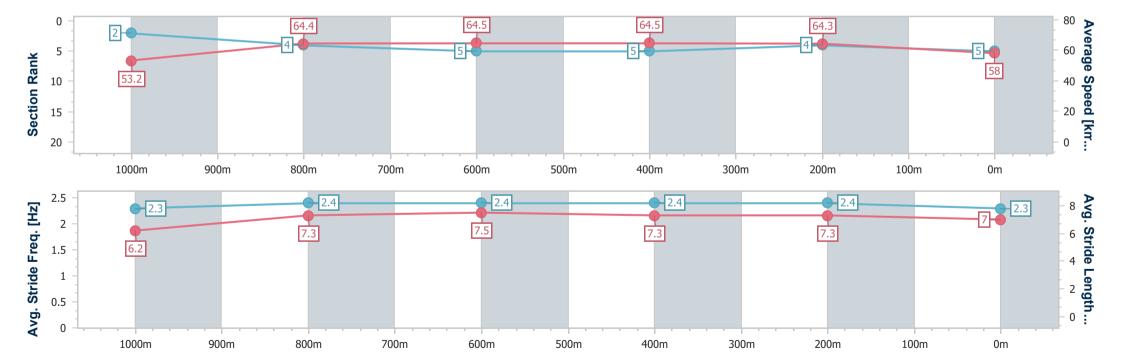

Race 9: BRC MEMBERSHIP Class 1 Handicap - 1200m

08 February 2023 - 17:50

Track Rating: Good 4, Weather: Fine, Rail Position: +8m Entire

| Section                | Overall                  | 1000m                    | 800m                     | 600m                     | 400m                     | 200m                     |  |  |  |  |
|------------------------|--------------------------|--------------------------|--------------------------|--------------------------|--------------------------|--------------------------|--|--|--|--|
| Section Times          | 1:11.18 [5]<br>(0:13.52) | 0:57.66 [2]<br>(0:11.23) | 0:46.43 [4]<br>(0:11.42) | 0:35.01 [5]<br>(0:11.39) | 0:23.62 [5]<br>(0:11.20) | 0:12.42 [4]<br>(0:12.42) |  |  |  |  |
| Average Speed [km/h]   | 53.2                     | 64.4                     | 64.5                     | 64.5                     | 64.3                     | 58.0                     |  |  |  |  |
| Top Speed [km/h]       | 64.4                     | 66.3                     | 66.3                     | 68.0                     | 68.1                     | 61.9                     |  |  |  |  |
| Avg. Dist. to Rail [m] | 3.0                      | 1.6                      | 5.1                      | 3.6                      | 5.5                      | 4.9                      |  |  |  |  |
| Avg. Stride Freq. [Hz] | 2.3                      | 2.4                      | 2.4                      | 2.4                      | 2.4                      | 2.3                      |  |  |  |  |
| Avg. Stride Length [m] | 6.2                      | 7.3                      | 7.5                      | 7.3                      | 7.3                      | 7.0                      |  |  |  |  |