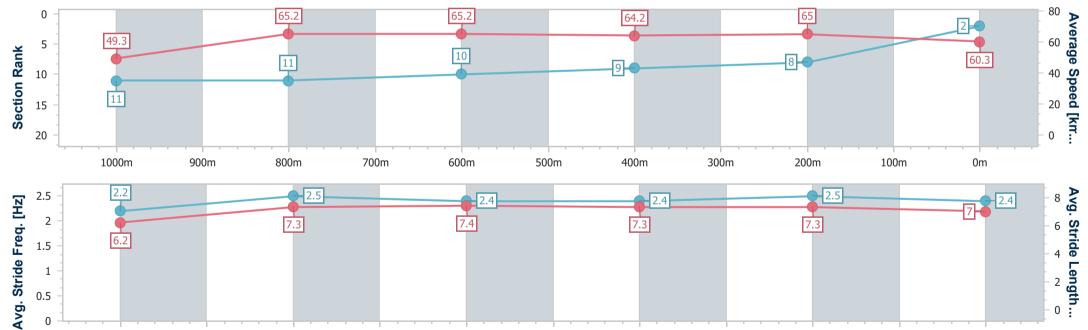

### Eagle Farm QLD Professional

Race 9: BRC MEMBERSHIP Class 1 Handicap - 1200m

08 February 2023 - 17:50

Track Rating: Good 4, Weather: Fine, Rail Position: +8m Entire

| Section                                                                                                                                                                                                                                                                                                                                                                                                                                                                                                                                                                                                                                                                                                                                                                                                                                                                                                                                                                                                                                                                                                                                                                                                                                                                                                                                                                                                                                                                                                                                                                                                                                                                                                                                                                                                                                                                                                                                                                                                                                                                                                                     | Overall                   | 1000m                    | 800m                      | 600m                      | 400m                      | 200m                      |      |      |      |      |      |                    |
|-----------------------------------------------------------------------------------------------------------------------------------------------------------------------------------------------------------------------------------------------------------------------------------------------------------------------------------------------------------------------------------------------------------------------------------------------------------------------------------------------------------------------------------------------------------------------------------------------------------------------------------------------------------------------------------------------------------------------------------------------------------------------------------------------------------------------------------------------------------------------------------------------------------------------------------------------------------------------------------------------------------------------------------------------------------------------------------------------------------------------------------------------------------------------------------------------------------------------------------------------------------------------------------------------------------------------------------------------------------------------------------------------------------------------------------------------------------------------------------------------------------------------------------------------------------------------------------------------------------------------------------------------------------------------------------------------------------------------------------------------------------------------------------------------------------------------------------------------------------------------------------------------------------------------------------------------------------------------------------------------------------------------------------------------------------------------------------------------------------------------------|---------------------------|--------------------------|---------------------------|---------------------------|---------------------------|---------------------------|------|------|------|------|------|--------------------|
| Section Times                                                                                                                                                                                                                                                                                                                                                                                                                                                                                                                                                                                                                                                                                                                                                                                                                                                                                                                                                                                                                                                                                                                                                                                                                                                                                                                                                                                                                                                                                                                                                                                                                                                                                                                                                                                                                                                                                                                                                                                                                                                                                                               | 1:13.30 [11]<br>(0:14.18) | 0:59.12 [8]<br>(0:11.31) | 0:47.81 [10]<br>(0:11.27) | 0:36.54 [11]<br>(0:11.63) | 0:24.91 [11]<br>(0:11.93) | 0:12.98 [11]<br>(0:12.98) |      |      |      |      |      |                    |
| Average Speed [km/h]                                                                                                                                                                                                                                                                                                                                                                                                                                                                                                                                                                                                                                                                                                                                                                                                                                                                                                                                                                                                                                                                                                                                                                                                                                                                                                                                                                                                                                                                                                                                                                                                                                                                                                                                                                                                                                                                                                                                                                                                                                                                                                        | 51.0                      | 64.7                     | 64.4                      | 62.1                      | 60.4                      | 55.4                      |      |      |      |      |      |                    |
| Top Speed [km/h]                                                                                                                                                                                                                                                                                                                                                                                                                                                                                                                                                                                                                                                                                                                                                                                                                                                                                                                                                                                                                                                                                                                                                                                                                                                                                                                                                                                                                                                                                                                                                                                                                                                                                                                                                                                                                                                                                                                                                                                                                                                                                                            | 63.3                      | 66.4                     | 64.9                      | 63.7                      | 63.8                      | 57.6                      |      |      | '    |      |      |                    |
| Avg. Dist. to Rail [m]                                                                                                                                                                                                                                                                                                                                                                                                                                                                                                                                                                                                                                                                                                                                                                                                                                                                                                                                                                                                                                                                                                                                                                                                                                                                                                                                                                                                                                                                                                                                                                                                                                                                                                                                                                                                                                                                                                                                                                                                                                                                                                      | 5.4                       | 3.5                      | 1.6                       | 0.9                       | 1.8                       | 0.6                       |      |      |      |      |      |                    |
| Avg. Stride Freq. [Hz]                                                                                                                                                                                                                                                                                                                                                                                                                                                                                                                                                                                                                                                                                                                                                                                                                                                                                                                                                                                                                                                                                                                                                                                                                                                                                                                                                                                                                                                                                                                                                                                                                                                                                                                                                                                                                                                                                                                                                                                                                                                                                                      | 2.2                       | 2.4                      | 2.4                       | 2.3                       | 2.3                       | 2.2                       |      |      |      |      |      |                    |
| Avg. Stride Length [m]                                                                                                                                                                                                                                                                                                                                                                                                                                                                                                                                                                                                                                                                                                                                                                                                                                                                                                                                                                                                                                                                                                                                                                                                                                                                                                                                                                                                                                                                                                                                                                                                                                                                                                                                                                                                                                                                                                                                                                                                                                                                                                      | 6.3                       | 7.4                      | 7.6                       | 7.4                       | 7.3                       | 7.1                       |      |      |      |      |      |                    |
| Section Rank 10 15 20                                                                                                                                                                                                                                                                                                                                                                                                                                                                                                                                                                                                                                                                                                                                                                                                                                                                                                                                                                                                                                                                                                                                                                                                                                                                                                                                                                                                                                                                                                                                                                                                                                                                                                                                                                                                                                                                                                                                                                                                                                                                                                       |                           | 10                       |                           |                           | 11                        |                           | 11   |      | 11   |      | 55.4 | Average Speed [km  |
| 1000m                                                                                                                                                                                                                                                                                                                                                                                                                                                                                                                                                                                                                                                                                                                                                                                                                                                                                                                                                                                                                                                                                                                                                                                                                                                                                                                                                                                                                                                                                                                                                                                                                                                                                                                                                                                                                                                                                                                                                                                                                                                                                                                       | 900m                      | 800                      | )m                        | 700m                      | 600m                      | 500m                      | 400m | 300m | 200m | 100m | 0m   |                    |
| 2.5 - 2.2   2.2   2.2   2.2   2.2   2.2   2.2   2.2   2.2   2.2   2.2   2.2   2.2   2.2   2.2   2.2   2.2   2.2   2.2   2.2   2.2   2.2   2.2   2.2   2.2   2.2   2.2   2.2   2.2   2.2   2.2   2.2   2.2   2.2   2.2   2.2   2.2   2.2   2.2   2.2   2.2   2.2   2.2   2.2   2.2   2.2   2.2   2.2   2.2   2.2   2.2   2.2   2.2   2.2   2.2   2.2   2.2   2.2   2.2   2.2   2.2   2.2   2.2   2.2   2.2   2.2   2.2   2.2   2.2   2.2   2.2   2.2   2.2   2.2   2.2   2.2   2.2   2.2   2.2   2.2   2.2   2.2   2.2   2.2   2.2   2.2   2.2   2.2   2.2   2.2   2.2   2.2   2.2   2.2   2.2   2.2   2.2   2.2   2.2   2.2   2.2   2.2   2.2   2.2   2.2   2.2   2.2   2.2   2.2   2.2   2.2   2.2   2.2   2.2   2.2   2.2   2.2   2.2   2.2   2.2   2.2   2.2   2.2   2.2   2.2   2.2   2.2   2.2   2.2   2.2   2.2   2.2   2.2   2.2   2.2   2.2   2.2   2.2   2.2   2.2   2.2   2.2   2.2   2.2   2.2   2.2   2.2   2.2   2.2   2.2   2.2   2.2   2.2   2.2   2.2   2.2   2.2   2.2   2.2   2.2   2.2   2.2   2.2   2.2   2.2   2.2   2.2   2.2   2.2   2.2   2.2   2.2   2.2   2.2   2.2   2.2   2.2   2.2   2.2   2.2   2.2   2.2   2.2   2.2   2.2   2.2   2.2   2.2   2.2   2.2   2.2   2.2   2.2   2.2   2.2   2.2   2.2   2.2   2.2   2.2   2.2   2.2   2.2   2.2   2.2   2.2   2.2   2.2   2.2   2.2   2.2   2.2   2.2   2.2   2.2   2.2   2.2   2.2   2.2   2.2   2.2   2.2   2.2   2.2   2.2   2.2   2.2   2.2   2.2   2.2   2.2   2.2   2.2   2.2   2.2   2.2   2.2   2.2   2.2   2.2   2.2   2.2   2.2   2.2   2.2   2.2   2.2   2.2   2.2   2.2   2.2   2.2   2.2   2.2   2.2   2.2   2.2   2.2   2.2   2.2   2.2   2.2   2.2   2.2   2.2   2.2   2.2   2.2   2.2   2.2   2.2   2.2   2.2   2.2   2.2   2.2   2.2   2.2   2.2   2.2   2.2   2.2   2.2   2.2   2.2   2.2   2.2   2.2   2.2   2.2   2.2   2.2   2.2   2.2   2.2   2.2   2.2   2.2   2.2   2.2   2.2   2.2   2.2   2.2   2.2   2.2   2.2   2.2   2.2   2.2   2.2   2.2   2.2   2.2   2.2   2.2   2.2   2.2   2.2   2.2   2.2   2.2   2.2   2.2   2.2   2.2   2.2   2.2   2.2   2.2   2.2   2.2   2.2   2.2   2.2   2.2   2.2   2.2   2.2   2.2 |                           | 7                        | 2.4                       |                           | 7.6                       |                           | 7.4  |      | 7.3  |      | 7.1  | Avg. Stride Length |