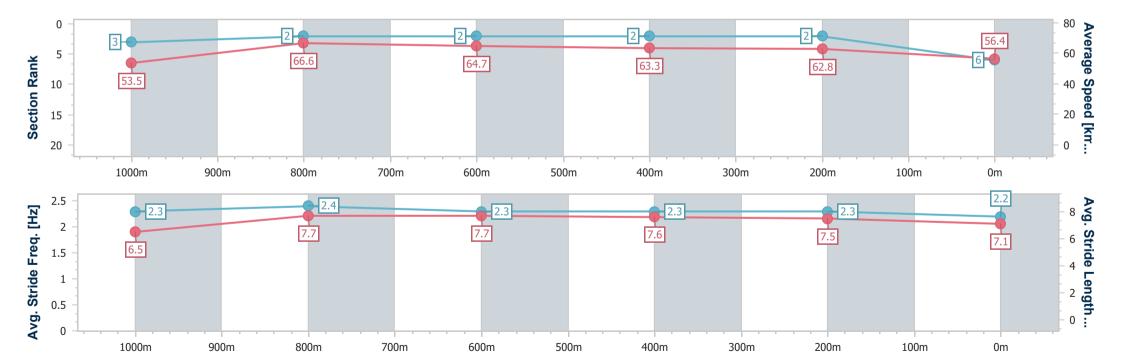

Race 9: BRC MEMBERSHIP Class 1 Handicap - 1200m

08 February 2023 - 17:50

Track Rating: Good 4, Weather: Fine, Rail Position: +8m Entire

| Section                | Overall                  | 1000m                    | 800m                     | 600m                     | 400m                     | 200m                     |
|------------------------|--------------------------|--------------------------|--------------------------|--------------------------|--------------------------|--------------------------|
| Section Times          | 1:11.45 [6]<br>(0:13.52) | 0:57.93 [3]<br>(0:11.00) | 0:46.93 [2]<br>(0:11.26) | 0:35.67 [2]<br>(0:11.47) | 0:24.20 [2]<br>(0:11.45) | 0:12.75 [2]<br>(0:12.75) |
| Average Speed [km/h]   | 53.5                     | 66.6                     | 64.7                     | 63.3                     | 62.8                     | 56.4                     |
| Top Speed [km/h]       | 66.4                     | 67.5                     | 66.2                     | 63.8                     | 64.4                     | 60.7                     |
| Avg. Dist. to Rail [m] | 7.4                      | 3.2                      | 2.6                      | 1.4                      | 2.1                      | 1.6                      |
| Avg. Stride Freq. [Hz] | 2.3                      | 2.4                      | 2.3                      | 2.3                      | 2.3                      | 2.2                      |
| Avg. Stride Length [m] | 6.5                      | 7.7                      | 7.7                      | 7.6                      | 7.5                      | 7.1                      |