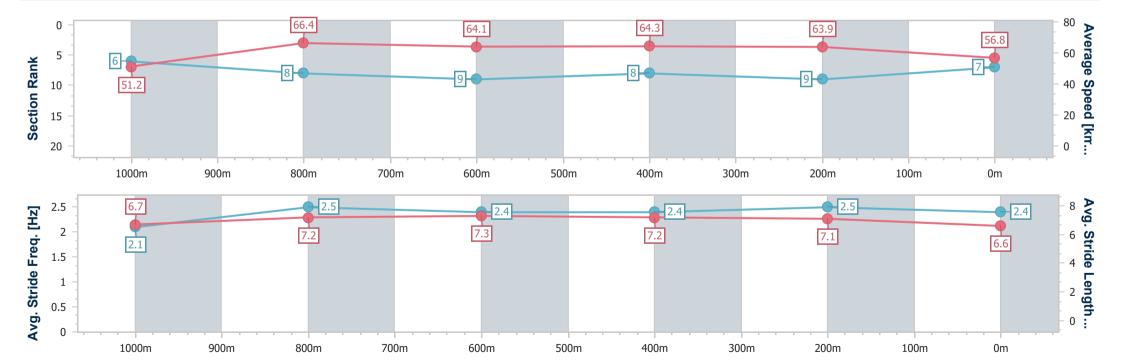

Race 9: BRC MEMBERSHIP Class 1 Handicap - 1200m

08 February 2023 - 17:50

Track Rating: Good 4, Weather: Fine, Rail Position: +8m Entire

| Section                | Overall                  | 1000m                    | 800m                     | 600m                     | 400m                     | 200m                     |  |  |  |
|------------------------|--------------------------|--------------------------|--------------------------|--------------------------|--------------------------|--------------------------|--|--|--|
| Section Times          | 1:11.67 [7]<br>(0:14.07) | 0:57.60 [6]<br>(0:10.97) | 0:46.63 [8]<br>(0:11.46) | 0:35.17 [9]<br>(0:11.24) | 0:23.93 [8]<br>(0:11.25) | 0:12.68 [9]<br>(0:12.68) |  |  |  |
| Average Speed [km/h]   | 51.2                     | 66.4                     | 64.1                     | 64.3                     | 63.9                     | 56.8                     |  |  |  |
| Top Speed [km/h]       | 66.0                     | 67.2                     | 65.3                     | 64.9                     | 65.5                     | 59.6                     |  |  |  |
| Avg. Dist. to Rail [m] | 1.4                      | 2.8                      | 4.4                      | 0.8                      | 2.4                      | 3.4                      |  |  |  |
| Avg. Stride Freq. [Hz] | 2.1                      | 2.5                      | 2.4                      | 2.4                      | 2.5                      | 2.4                      |  |  |  |
| Avg. Stride Length [m] | 6.7                      | 7.2                      | 7.3                      | 7.2                      | 7.1                      | 6.6                      |  |  |  |