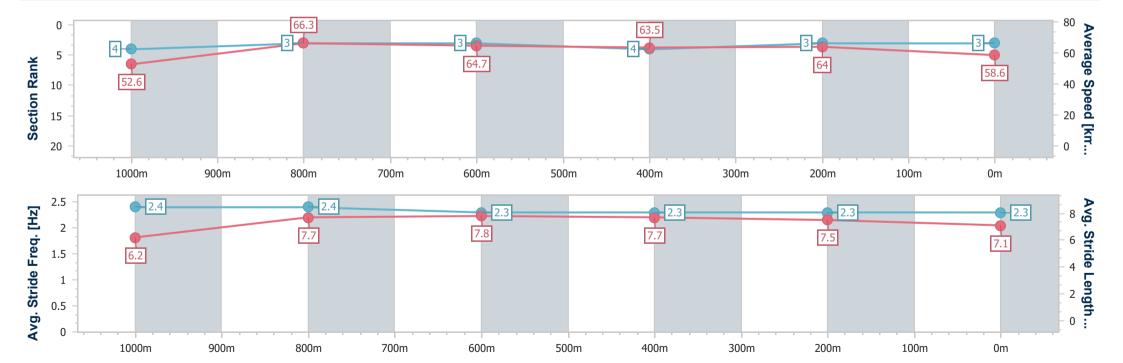

Race 9: BRC MEMBERSHIP Class 1 Handicap - 1200m

08 February 2023 - 17:50

Track Rating: Good 4, Weather: Fine, Rail Position: +8m Entire

| Section                | Overall                  | 1000m                    | 800m                     | 600m                     | 400m                     | 200m                     |
|------------------------|--------------------------|--------------------------|--------------------------|--------------------------|--------------------------|--------------------------|
| Section Times          | 1:11.08 [3]<br>(0:13.69) | 0:57.39 [4]<br>(0:11.04) | 0:46.35 [3]<br>(0:11.30) | 0:35.05 [3]<br>(0:11.52) | 0:23.53 [4]<br>(0:11.24) | 0:12.29 [3]<br>(0:12.29) |
| Average Speed [km/h]   | 52.6                     | 66.3                     | 64.7                     | 63.5                     | 64.0                     | 58.6                     |
| Top Speed [km/h]       | 67.2                     | 66.9                     | 66.7                     | 64.1                     | 65.6                     | 62.7                     |
| Avg. Dist. to Rail [m] | 1.6                      | 3.2                      | 3.6                      | 2.6                      | 1.6                      | 0.6                      |
| Avg. Stride Freq. [Hz] | 2.4                      | 2.4                      | 2.3                      | 2.3                      | 2.3                      | 2.3                      |
| Avg. Stride Length [m] | 6.2                      | 7.7                      | 7.8                      | 7.7                      | 7.5                      | 7.1                      |