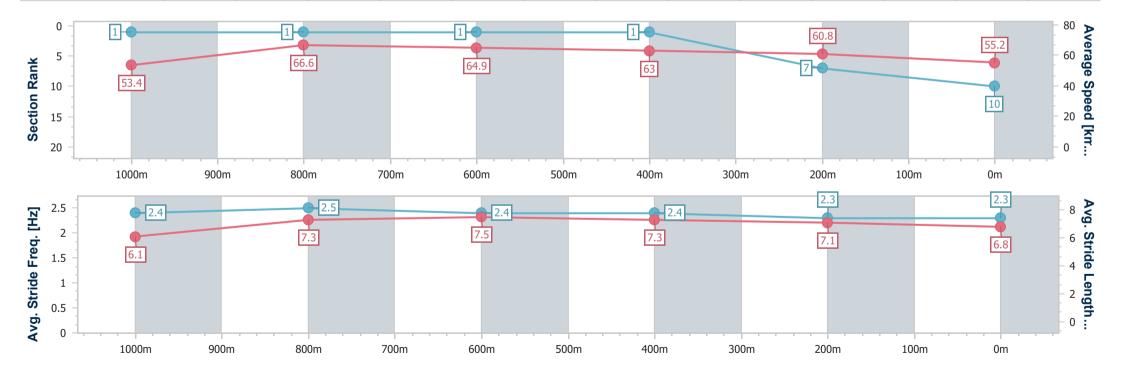

Race 9: BRC MEMBERSHIP Class 1 Handicap - 1200m

08 February 2023 - 17:50

Track Rating: Good 4, Weather: Fine, Rail Position: +8m Entire

| Section                | Overall                   | 1000m                    | 800m                     | 600m                     | 400m                     | 200m                     |
|------------------------|---------------------------|--------------------------|--------------------------|--------------------------|--------------------------|--------------------------|
| Section Times          | 1:12.04 [10]<br>(0:13.50) | 0:58.54 [1]<br>(0:10.91) | 0:47.63 [1]<br>(0:11.22) | 0:36.41 [1]<br>(0:11.53) | 0:24.88 [1]<br>(0:11.85) | 0:13.03 [7]<br>(0:13.03) |
| Average Speed [km/h]   | 53.4                      | 66.6                     | 64.9                     | 63.0                     | 60.8                     | 55.2                     |
| Top Speed [km/h]       | 67.6                      | 67.2                     | 66.4                     | 63.7                     | 63.0                     | 58.6                     |
| Avg. Dist. to Rail [m] | 3.2                       | 2.1                      | 2.4                      | 1.8                      | 2.0                      | 0.4                      |
| Avg. Stride Freq. [Hz] | 2.4                       | 2.5                      | 2.4                      | 2.4                      | 2.3                      | 2.3                      |
| Avg. Stride Length [m] | 6.1                       | 7.3                      | 7.5                      | 7.3                      | 7.1                      | 6.8                      |