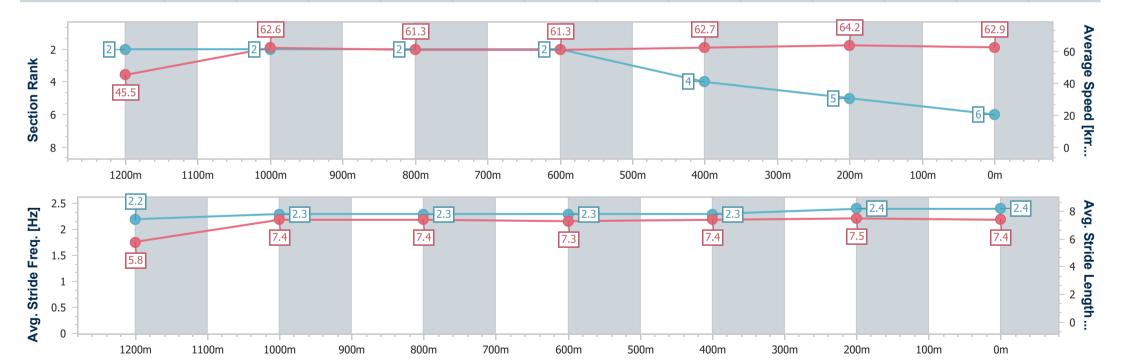

## Race 2: FOLLOW @IPSWICHTURFCLUB QTIS Three-Year-Old BENCHMARK 65 Handicap - 1350m

16 February 2023 - 13:28

Track Rating: Good 3, Weather: fine, Rail Position: +4m Entire

| Section                | Overall                  | 1200m                    | 1000m                    | 800m                     | 600m                     | 400m                     | 200m                     |
|------------------------|--------------------------|--------------------------|--------------------------|--------------------------|--------------------------|--------------------------|--------------------------|
| Section Times          | 1:20.96 [6]<br>(0:11.87) | 1:09.09 [2]<br>(0:11.49) | 0:57.60 [2]<br>(0:11.68) | 0:45.92 [2]<br>(0:11.72) | 0:34.20 [2]<br>(0:11.53) | 0:22.67 [4]<br>(0:11.22) | 0:11.45 [5]<br>(0:11.45) |
| Average Speed [km/h]   | 45.5                     | 62.6                     | 61.3                     | 61.3                     | 62.7                     | 64.2                     | 62.9                     |
| Top Speed [km/h]       | 62.1                     | 63.0                     | 62.3                     | 62.5                     | 63.9                     | 65.4                     | 64.6                     |
| Avg. Dist. to Rail [m] | 2.7                      | 1.7                      | 1.8                      | 0.6                      | 0.7                      | 0.3                      | 0.5                      |
| Avg. Stride Freq. [Hz] | 2.2                      | 2.3                      | 2.3                      | 2.3                      | 2.3                      | 2.4                      | 2.4                      |
| Avg. Stride Length [m] | 5.8                      | 7.4                      | 7.4                      | 7.3                      | 7.4                      | 7.5                      | 7.4                      |