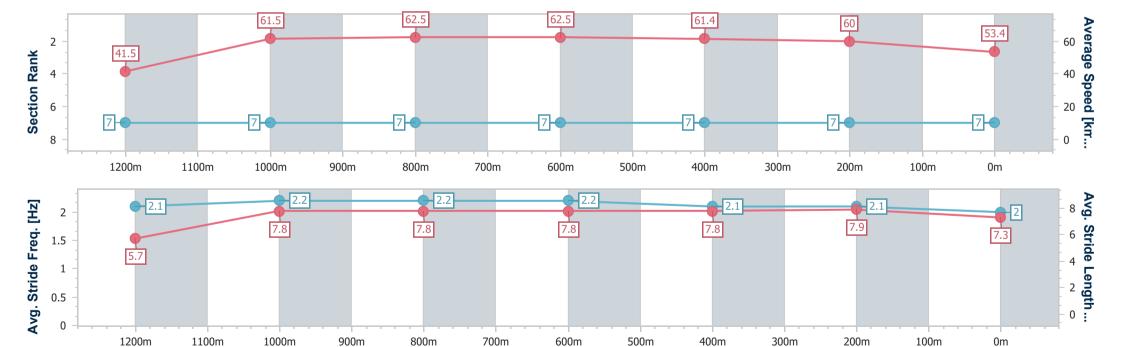

## Race 2: FOLLOW @IPSWICHTURFCLUB QTIS Three-Year-Old BENCHMARK 65 Handicap - 1350m

16 February 2023 - 13:28

Track Rating: Good 3, Weather: fine, Rail Position: +4m Entire

| Section                | Overall                  | 1200m                    | 1000m                    | 800m                     | 600m                     | 400m                     | 200m                     |  |
|------------------------|--------------------------|--------------------------|--------------------------|--------------------------|--------------------------|--------------------------|--------------------------|--|
| Section                | Overall                  | 1200M                    | 1000m                    | ouum                     | 600M                     | 400M                     | 200M                     |  |
| Section Times          | 1:25.12 [7]<br>(0:13.03) | 1:12.09 [7]<br>(0:11.71) | 1:00.38 [7]<br>(0:11.53) | 0:48.85 [7]<br>(0:11.63) | 0:37.22 [7]<br>(0:11.77) | 0:25.45 [7]<br>(0:11.97) | 0:13.48 [7]<br>(0:13.48) |  |
| Average Speed [km/h]   | 41.5                     | 61.5                     | 62.5                     | 62.5                     | 61.4                     | 60.0                     | 53.4                     |  |
| Top Speed [km/h]       | 60.5                     | 61.9                     | 63.0                     | 63.1                     | 61.5                     | 61.2                     | 58.7                     |  |
| Avg. Dist. to Rail [m] | 1.9                      | 0.4                      | 0.7                      | 2.2                      | 2.1                      | 0.5                      | 0.7                      |  |
| Avg. Stride Freq. [Hz] | 2.1                      | 2.2                      | 2.2                      | 2.2                      | 2.1                      | 2.1                      | 2.0                      |  |
| Avg. Stride Length [m] | 5.7                      | 7.8                      | 7.8                      | 7.8                      | 7.8                      | 7.9                      | 7.3                      |  |