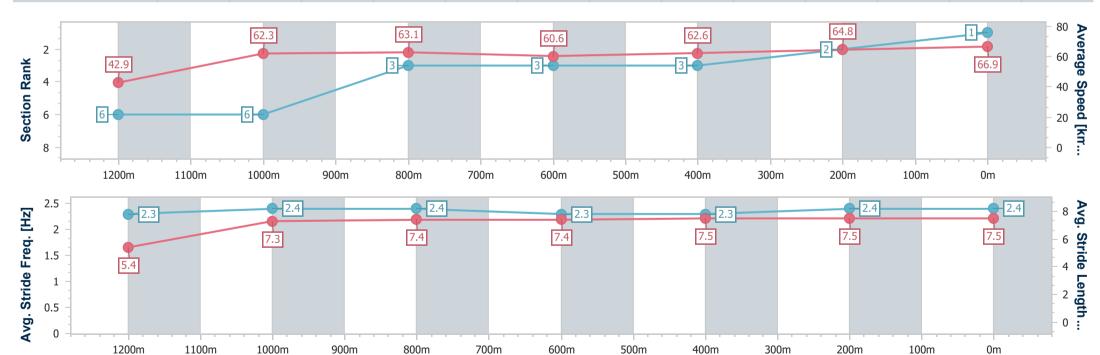

## Race 2: FOLLOW @IPSWICHTURFCLUB QTIS Three-Year-Old BENCHMARK 65 Handicap - 1350m

16 February 2023 - 13:28

Track Rating: Good 3, Weather: fine, Rail Position: +4m Entire

| Section                | Overall                  | 1200m                    | 1000m                    | 800m                     | 600m                     | 400m                     | 200m                     |
|------------------------|--------------------------|--------------------------|--------------------------|--------------------------|--------------------------|--------------------------|--------------------------|
| Section Times          | 1:20.46 [1]<br>(0:12.62) | 1:07.84 [6]<br>(0:11.52) | 0:56.32 [6]<br>(0:11.33) | 0:44.99 [3]<br>(0:11.79) | 0:33.20 [3]<br>(0:11.40) | 0:21.80 [3]<br>(0:11.03) | 0:10.77 [2]<br>(0:10.77) |
| Average Speed [km/h]   | 42.9                     | 62.3                     | 63.1                     | 60.6                     | 62.6                     | 64.8                     | 66.9                     |
| Top Speed [km/h]       | 61.9                     | 63.5                     | 64.1                     | 61.4                     | 63.6                     | 67.1                     | 68.3                     |
| Avg. Dist. to Rail [m] | 3.1                      | 1.3                      | 2.0                      | 2.2                      | 2.1                      | 1.9                      | 1.6                      |
| Avg. Stride Freq. [Hz] | 2.3                      | 2.4                      | 2.4                      | 2.3                      | 2.3                      | 2.4                      | 2.4                      |
| Avg. Stride Length [m] | 5.4                      | 7.3                      | 7.4                      | 7.4                      | 7.5                      | 7.5                      | 7.5                      |