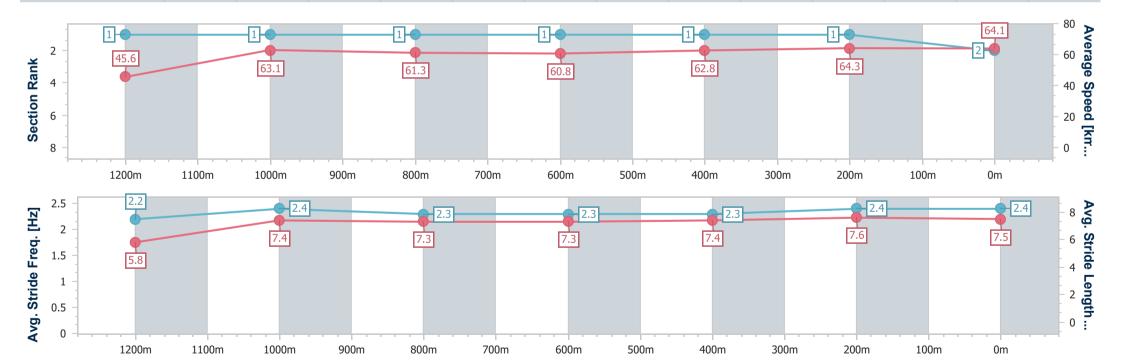

## Race 2: FOLLOW @IPSWICHTURFCLUB QTIS Three-Year-Old BENCHMARK 65 Handicap - 1350m

16 February 2023 - 13:28

Track Rating: Good 3, Weather: fine, Rail Position: +4m Entire

| Section                | Overall     | 1200m       | 1000m       | 800m        | 600m        | 400m        | 200m               |
|------------------------|-------------|-------------|-------------|-------------|-------------|-------------|--------------------|
| Section Times          | 1:20.51 [2] | 1:08.64 [1] | 0:57.27 [1] | 0:45.58 [1] | 0:33.82 [1] | 0:22.39 [1] | 0:11.23 <b>[</b> 1 |
|                        | (0:11.87)   | (0:11.37)   | (0:11.69)   | (0:11.76)   | (0:11.43)   | (0:11.16)   | (0:11.23)          |
| Average Speed [km/h]   | 45.6        | 63.1        | 61.3        | 60.8        | 62.8        | 64.3        | 64.1               |
| Top Speed [km/h]       | 62.4        | 63.4        | 62.2        | 60.9        | 63.9        | 65.8        | 65.7               |
| Avg. Dist. to Rail [m] | 2.4         | 1.6         | 2.0         | 1.5         | 1.0         | 0.6         | 0.6                |
| Avg. Stride Freq. [Hz] | 2.2         | 2.4         | 2.3         | 2.3         | 2.3         | 2.4         | 2.4                |
| Avg. Stride Length [m] | 5.8         | 7.4         | 7.3         | 7.3         | 7.4         | 7.6         | 7.5                |