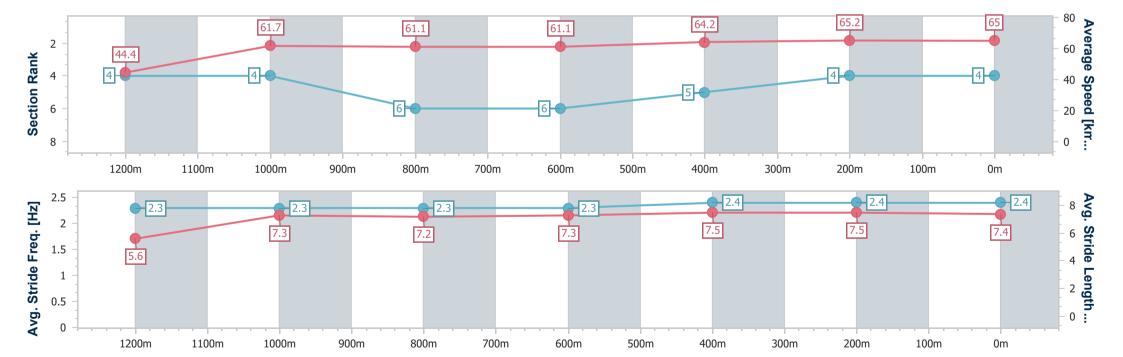

## Race 2: FOLLOW @IPSWICHTURFCLUB QTIS Three-Year-Old BENCHMARK 65 Handicap - 1350m

16 February 2023 - 13:28

Track Rating: Good 3, Weather: fine, Rail Position: +4m Entire

| Section                | Overall                  | 1200m                    | 1000m                    | 800m                     | 600m                     | 400m                     | 200m                     |
|------------------------|--------------------------|--------------------------|--------------------------|--------------------------|--------------------------|--------------------------|--------------------------|
| Section Times          | 1:20.68 [4]<br>(0:12.15) | 1:08.53 [4]<br>(0:11.67) | 0:56.86 [4]<br>(0:11.75) | 0:45.11 [6]<br>(0:11.72) | 0:33.39 [6]<br>(0:11.22) | 0:22.17 [5]<br>(0:11.09) | 0:11.08 [4]<br>(0:11.08) |
| Average Speed [km/h]   | 44.4                     | 61.7                     | 61.1                     | 61.1                     | 64.2                     | 65.2                     | 65.0                     |
| Top Speed [km/h]       | 60.8                     | 62.4                     | 61.5                     | 61.7                     | 64.9                     | 66.2                     | 66.5                     |
| Avg. Dist. to Rail [m] | 2.3                      | 0.7                      | 1.1                      | 1.2                      | 0.3                      | 2.9                      | 4.7                      |
| Avg. Stride Freq. [Hz] | 2.3                      | 2.3                      | 2.3                      | 2.3                      | 2.4                      | 2.4                      | 2.4                      |
| Avg. Stride Length [m] | 5.6                      | 7.3                      | 7.2                      | 7.3                      | 7.5                      | 7.5                      | 7.4                      |