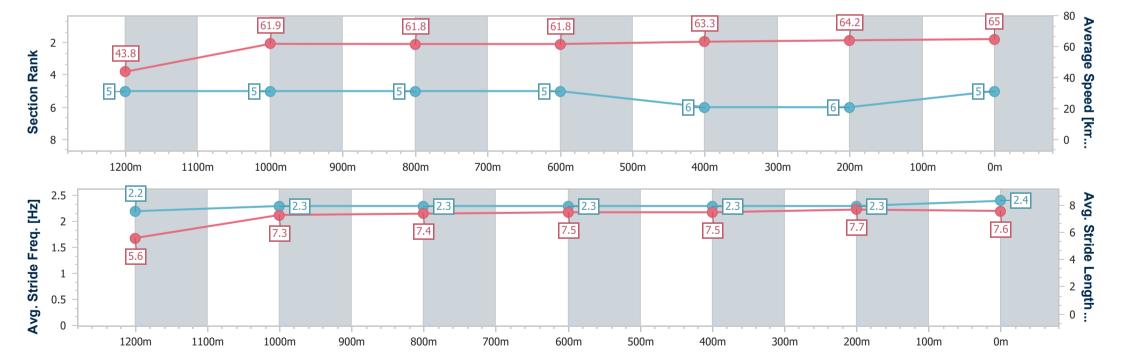

## Race 2: FOLLOW @IPSWICHTURFCLUB QTIS Three-Year-Old BENCHMARK 65 Handicap - 1350m

16 February 2023 - 13:28

Track Rating: Good 3, Weather: fine, Rail Position: +4m Entire

| Section                | Overall                  | 1200m                    | 1000m                    | 800m                     | 600m                     | 400m                     | 200m                     |
|------------------------|--------------------------|--------------------------|--------------------------|--------------------------|--------------------------|--------------------------|--------------------------|
| Section Times          | 1:20.77 [5]<br>(0:12.35) | 1:08.42 [5]<br>(0:11.59) | 0:56.83 [5]<br>(0:11.52) | 0:45.31 [5]<br>(0:11.59) | 0:33.72 [5]<br>(0:11.39) | 0:22.33 [6]<br>(0:11.25) | 0:11.08 [6]<br>(0:11.08) |
| Average Speed [km/h]   | 43.8                     | 61.9                     | 61.8                     | 61.8                     | 63.3                     | 64.2                     | 65.0                     |
| Top Speed [km/h]       | 60.0                     | 62.8                     | 63.2                     | 62.1                     | 64.0                     | 65.4                     | 66.0                     |
| Avg. Dist. to Rail [m] | 2.3                      | 2.6                      | 3.3                      | 1.9                      | 0.5                      | 0.5                      | 0.5                      |
| Avg. Stride Freq. [Hz] | 2.2                      | 2.3                      | 2.3                      | 2.3                      | 2.3                      | 2.3                      | 2.4                      |
| Avg. Stride Length [m] | 5.6                      | 7.3                      | 7.4                      | 7.5                      | 7.5                      | 7.7                      | 7.6                      |