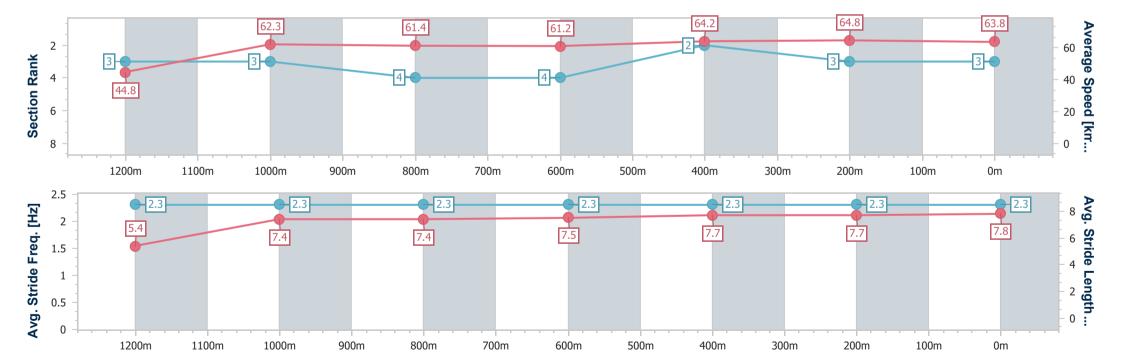

## Race 2: FOLLOW @IPSWICHTURFCLUB QTIS Three-Year-Old BENCHMARK 65 Handicap - 1350m

16 February 2023 - 13:28

Track Rating: Good 3, Weather: fine, Rail Position: +4m Entire

| Section                | Overall                  | 1200m                    | 1000m                    | 800m                     | 600m                     | 400m                     | 200m                     |
|------------------------|--------------------------|--------------------------|--------------------------|--------------------------|--------------------------|--------------------------|--------------------------|
| Section Times          | 1:20.68 [3]<br>(0:12.05) | 1:08.63 [3]<br>(0:11.53) | 0:57.10 [3]<br>(0:11.71) | 0:45.39 [4]<br>(0:11.72) | 0:33.67 [4]<br>(0:11.26) | 0:22.41 [2]<br>(0:11.12) | 0:11.29 [3]<br>(0:11.29) |
| Average Speed [km/h]   | 44.8                     | 62.3                     | 61.4                     | 61.2                     | 64.2                     | 64.8                     | 63.8                     |
| Top Speed [km/h]       | 60.8                     | 63.4                     | 61.8                     | 61.9                     | 64.9                     | 65.4                     | 64.9                     |
| Avg. Dist. to Rail [m] | 1.5                      | 1.6                      | 0.9                      | 0.4                      | 0.4                      | 1.1                      | 1.9                      |
| Avg. Stride Freq. [Hz] | 2.3                      | 2.3                      | 2.3                      | 2.3                      | 2.3                      | 2.3                      | 2.3                      |
| Avg. Stride Length [m] | 5.4                      | 7.4                      | 7.4                      | 7.5                      | 7.7                      | 7.7                      | 7.8                      |