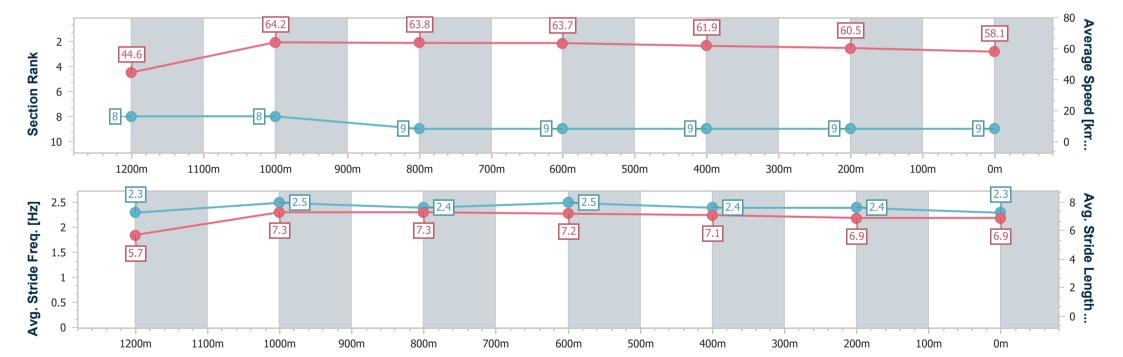

Report Created: Thu 16 February 2023 17:18 GMT+10

[] Ranking at each section and finish

-:--- No data available at this section

| Horse/Jockey Name              | Honorable Spirit |
|--------------------------------|------------------|
| Final Rank                     | 9                |
| Fastest Section Time (Section) | 0:11.13 (1200m)  |
| Top Speed [km/h] (Section)     | 66.3 (1200m)     |
| Race State                     | Finished         |

## Race 8: THE BARN FAMILY RESTAURANT OPEN Handicap - 1350m

16 February 2023 - 17:01

Track Rating: Good 3, Weather: fine, Rail Position: +4m Entire

| Section                | Overall                  | 1200m                    | 1000m                    | 800m                     | 600m                     | 400m                     | 200m                     |
|------------------------|--------------------------|--------------------------|--------------------------|--------------------------|--------------------------|--------------------------|--------------------------|
| Section Times          | 1:21.53 [9]<br>(0:12.11) | 1:09.42 [8]<br>(0:11.13) | 0:58.29 [8]<br>(0:11.18) | 0:47.11 [9]<br>(0:11.18) | 0:35.93 [9]<br>(0:11.59) | 0:24.34 [9]<br>(0:11.96) | 0:12.38 [9]<br>(0:12.38) |
| Average Speed [km/h]   | 44.6                     | 64.2                     | 63.8                     | 63.7                     | 61.9                     | 60.5                     | 58.1                     |
| Top Speed [km/h]       | 62.5                     | 66.3                     | 65.8                     | 64.8                     | 63.2                     | 62.3                     | 64.3                     |
| Avg. Dist. to Rail [m] | 2.1                      | 4.4                      | 4.5                      | 2.9                      | 1.0                      | 1.6                      | 4.7                      |
| Avg. Stride Freq. [Hz] | 2.3                      | 2.5                      | 2.4                      | 2.5                      | 2.4                      | 2.4                      | 2.3                      |
| Avg. Stride Length [m] | 5.7                      | 7.3                      | 7.3                      | 7.2                      | 7.1                      | 6.9                      | 6.9                      |