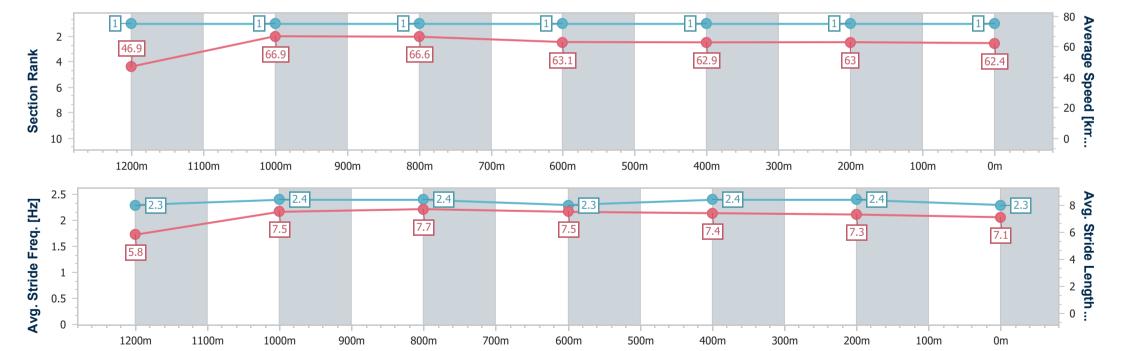

# Horse/Jockey Name Magic Charlee Final Rank 1 Fastest Section Time (Section) 0:10.74 (1000m) Top Speed [km/h] (Section) 68.2 (1200m) Race State Finished

## Race 8: THE BARN FAMILY RESTAURANT OPEN Handicap - 1350m

16 February 2023 - 17:01

Track Rating: Good 3, Weather: fine, Rail Position: +4m Entire

| Section                | Overall                  | 1200m                    | 1000m                    | 800m                     | 600m                     | 400m                     | 200m                     |
|------------------------|--------------------------|--------------------------|--------------------------|--------------------------|--------------------------|--------------------------|--------------------------|
| Section Times          | 1:18.71 [1]<br>(0:11.51) | 1:07.20 [1]<br>(0:10.77) | 0:56.43 [1]<br>(0:10.74) | 0:45.69 [1]<br>(0:11.35) | 0:34.34 [1]<br>(0:11.40) | 0:22.94 [1]<br>(0:11.39) | 0:11.55 [1]<br>(0:11.55) |
| Average Speed [km/h]   | 46.9                     | 66.9                     | 66.6                     | 63.1                     | 62.9                     | 63.0                     | 62.4                     |
| Top Speed [km/h]       | 66.3                     | 68.2                     | 67.7                     | 66.5                     | 63.6                     | 64.8                     | 64.2                     |
| Avg. Dist. to Rail [m] | 5.3                      | 2.2                      | 2.2                      | 1.4                      | 0.9                      | 0.8                      | 1.0                      |
| Avg. Stride Freq. [Hz] | 2.3                      | 2.4                      | 2.4                      | 2.3                      | 2.4                      | 2.4                      | 2.3                      |
| Avg. Stride Length [m] | 5.8                      | 7.5                      | 7.7                      | 7.5                      | 7.4                      | 7.3                      | 7.1                      |

Report Created: Thu 16 February 2023 17:18 GMT+10

[] Ranking at each section and finish

-:--- No data available at this section