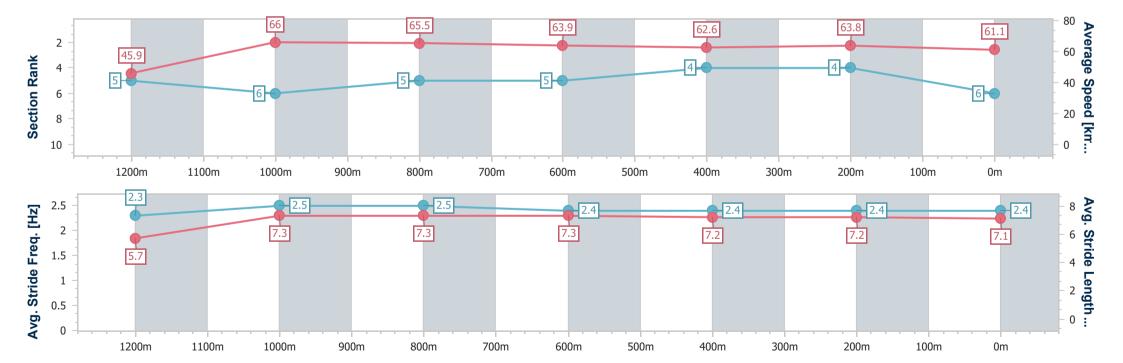

# Horse/Jockey Name Ammoudi Bay Final Rank 6 Fastest Section Time (Section) 0:10.88 (1200m) Top Speed [km/h] (Section) 67.0 (1000m) Race State Finished

## Race 8: THE BARN FAMILY RESTAURANT OPEN Handicap - 1350m

16 February 2023 - 17:01

Track Rating: Good 3, Weather: fine, Rail Position: +4m Entire

| Section                | Overall                  | 1200m                    | 1000m                    | 800m                     | 600m                     | 400m                     | 200m                     |
|------------------------|--------------------------|--------------------------|--------------------------|--------------------------|--------------------------|--------------------------|--------------------------|
| Section Times          | 1:19.26 [6]<br>(0:11.78) | 1:07.48 [5]<br>(0:10.88) | 0:56.60 [6]<br>(0:10.90) | 0:45.70 [5]<br>(0:11.17) | 0:34.53 [5]<br>(0:11.44) | 0:23.09 [4]<br>(0:11.32) | 0:11.77 [4]<br>(0:11.77) |
| Average Speed [km/h]   | 45.9                     | 66.0                     | 65.5                     | 63.9                     | 62.6                     | 63.8                     | 61.1                     |
| Top Speed [km/h]       | 64.5                     | 67.0                     | 67.0                     | 64.8                     | 63.1                     | 64.6                     | 63.1                     |
| Avg. Dist. to Rail [m] | 1.6                      | 1.3                      | 2.8                      | 2.4                      | 1.6                      | 1.4                      | 2.6                      |
| Avg. Stride Freq. [Hz] | 2.3                      | 2.5                      | 2.5                      | 2.4                      | 2.4                      | 2.4                      | 2.4                      |
| Avg. Stride Length [m] | 5.7                      | 7.3                      | 7.3                      | 7.3                      | 7.2                      | 7.2                      | 7.1                      |