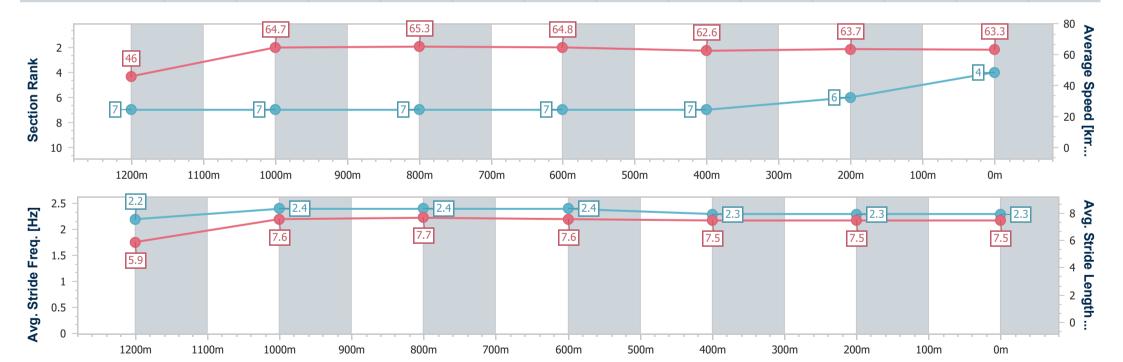

Report Created: Thu 16 February 2023 17:18 GMT+10

[] Ranking at each section and finish

-:--- No data available at this section

| Horse/Jockey Name              | Honorable Spirit |
|--------------------------------|------------------|
| Final Rank                     | 9                |
| Fastest Section Time (Section) | 0:11.13 (1200m)  |
| Top Speed [km/h] (Section)     | 66.3 (1200m)     |
| Race State                     | Finished         |

## Race 8: THE BARN FAMILY RESTAURANT OPEN Handicap - 1350m

16 February 2023 - 17:01

Track Rating: Good 3, Weather: fine, Rail Position: +4m Entire

| Section                | Overall                  | 1200m                    | 1000m                    | 800m                     | 600m                     | 400m                     | 200m                     |
|------------------------|--------------------------|--------------------------|--------------------------|--------------------------|--------------------------|--------------------------|--------------------------|
| Section Times          | 1:21.53 [9]<br>(0:12.11) | 1:09.42 [8]<br>(0:11.13) | 0:58.29 [8]<br>(0:11.18) | 0:47.11 [9]<br>(0:11.18) | 0:35.93 [9]<br>(0:11.59) | 0:24.34 [9]<br>(0:11.96) | 0:12.38 [9]<br>(0:12.38) |
| Average Speed [km/h]   | 44.6                     | 64.2                     | 63.8                     | 63.7                     | 61.9                     | 60.5                     | 58.1                     |
| Top Speed [km/h]       | 62.5                     | 66.3                     | 65.8                     | 64.8                     | 63.2                     | 62.3                     | 64.3                     |
| Avg. Dist. to Rail [m] | 2.1                      | 4.4                      | 4.5                      | 2.9                      | 1.0                      | 1.6                      | 4.7                      |
| Avg. Stride Freq. [Hz] | 2.3                      | 2.5                      | 2.4                      | 2.5                      | 2.4                      | 2.4                      | 2.3                      |
| Avg. Stride Length [m] | 5.7                      | 7.3                      | 7.3                      | 7.2                      | 7.1                      | 6.9                      | 6.9                      |

Report Created: Thu 16 February 2023 17:18 GMT+10

[] Ranking at each section and finish

-:--- No data available at this section