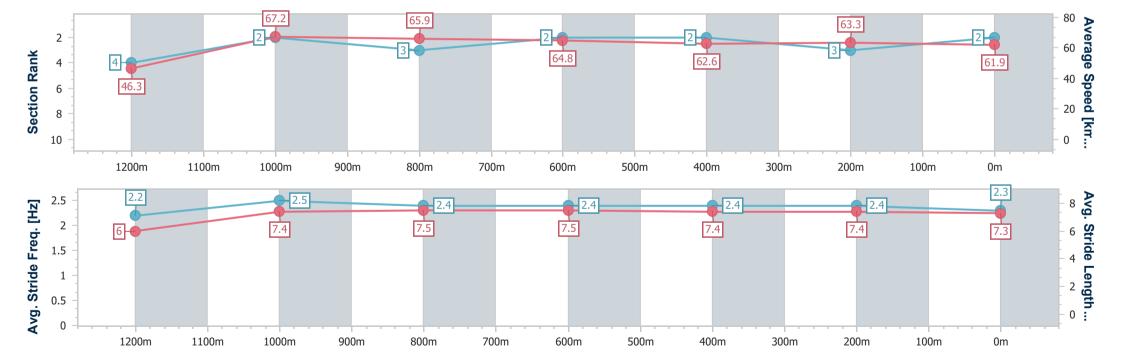

# Horse/Jockey Name At Witz End Final Rank 2 Fastest Section Time (Section) 0:10.73 (1200m) Top Speed [km/h] (Section) 68.2 (1200m) Race State Finished

## Race 8: THE BARN FAMILY RESTAURANT OPEN Handicap - 1350m

16 February 2023 - 17:01

Track Rating: Good 3, Weather: fine, Rail Position: +4m Entire

| Section                | Overall                  | 1200m                    | 1000m                    | 800m                     | 600m                     | 400m                     | 200m                     |
|------------------------|--------------------------|--------------------------|--------------------------|--------------------------|--------------------------|--------------------------|--------------------------|
| Section Times          | 1:18.83 [2]<br>(0:11.68) | 1:07.15 [4]<br>(0:10.73) | 0:56.42 [2]<br>(0:10.90) | 0:45.52 [3]<br>(0:11.05) | 0:34.47 [2]<br>(0:11.47) | 0:23.00 [2]<br>(0:11.38) | 0:11.62 [3]<br>(0:11.62) |
| Average Speed [km/h]   | 46.3                     | 67.2                     | 65.9                     | 64.8                     | 62.6                     | 63.3                     | 61.9                     |
| Top Speed [km/h]       | 65.9                     | 68.2                     | 66.7                     | 66.8                     | 63.4                     | 64.1                     | 63.4                     |
| Avg. Dist. to Rail [m] | 6.6                      | 2.2                      | 0.8                      | 1.6                      | 0.7                      | 0.7                      | 1.5                      |
| Avg. Stride Freq. [Hz] | 2.2                      | 2.5                      | 2.4                      | 2.4                      | 2.4                      | 2.4                      | 2.3                      |
| Avg. Stride Length [m] | 6.0                      | 7.4                      | 7.5                      | 7.5                      | 7.4                      | 7.4                      | 7.3                      |

Report Created: Thu 16 February 2023 17:18 GMT+10

[] Ranking at each section and finish

-:--- No data available at this section

| Horse/Jockey Name              | Acrobatic       |
|--------------------------------|-----------------|
| Final Rank                     | 3               |
| Fastest Section Time (Section) | 0:10.67 (1200m) |
| Top Speed [km/h] (Section)     | 67.6 (1200m)    |
| Race State                     | Finished        |