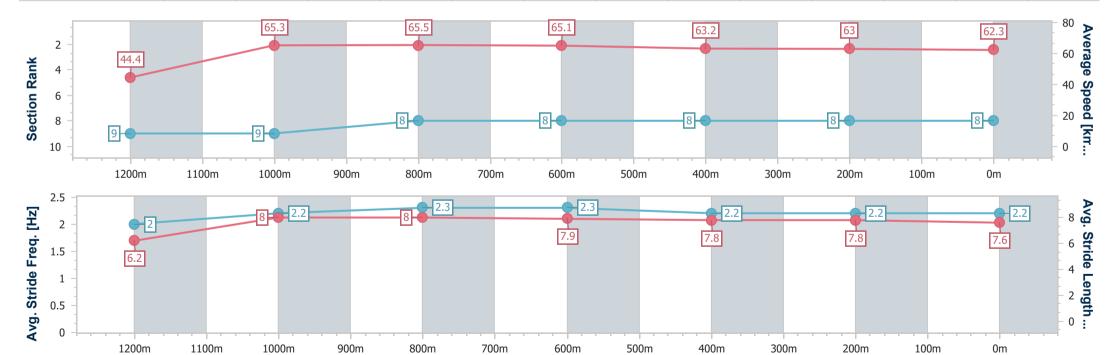

# Horse/Jockey Name Final Rank Fastest Section Time (Section) Top Speed [km/h] (Section) Race State Semaphore Girl 8 0:10.96 (1000m) Finished

## Race 8: THE BARN FAMILY RESTAURANT OPEN Handicap - 1350m

16 February 2023 - 17:01

Track Rating: Good 3, Weather: fine, Rail Position: +4m Entire

| Section                | Overall                  | 1200m                    | 1000m                    | 800m                     | 600m                     | 400m                     | 200m                     |
|------------------------|--------------------------|--------------------------|--------------------------|--------------------------|--------------------------|--------------------------|--------------------------|
| Section Times          | 1:19.65 [8]<br>(0:12.19) | 1:07.46 [9]<br>(0:10.97) | 0:56.49 [9]<br>(0:10.96) | 0:45.53 [8]<br>(0:11.00) | 0:34.53 [8]<br>(0:11.45) | 0:23.08 [8]<br>(0:11.52) | 0:11.56 [8]<br>(0:11.56) |
| Average Speed [km/h]   | 44.4                     | 65.3                     | 65.5                     | 65.1                     | 63.2                     | 63.0                     | 62.3                     |
| Top Speed [km/h]       | 62.7                     | 66.6                     | 66.7                     | 65.9                     | 63.8                     | 63.9                     | 63.6                     |
| Avg. Dist. to Rail [m] | 2.3                      | 1.3                      | 2.0                      | 0.9                      | 0.9                      | 3.3                      | 7.7                      |
| Avg. Stride Freq. [Hz] | 2.0                      | 2.2                      | 2.3                      | 2.3                      | 2.2                      | 2.2                      | 2.2                      |
| Avg. Stride Length [m] | 6.2                      | 8.0                      | 8.0                      | 7.9                      | 7.8                      | 7.8                      | 7.6                      |