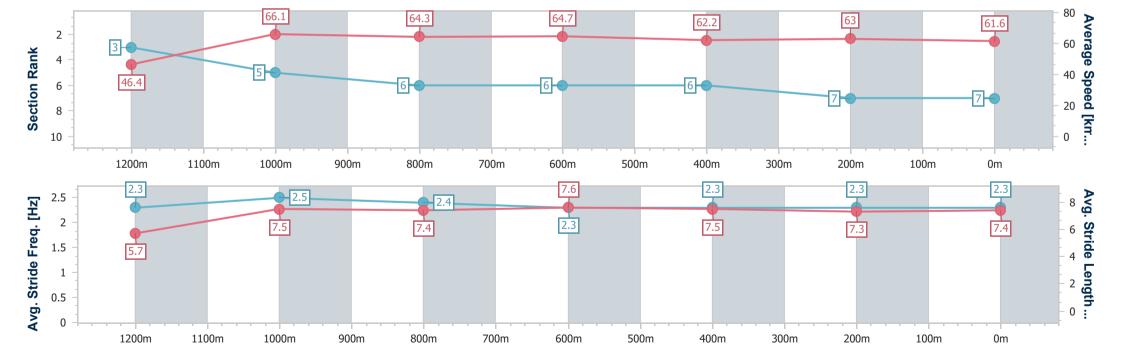

Report Created: Thu 16 February 2023 17:18 GMT+10

[] Ranking at each section and finish

-:--- No data available at this section

| Horse/Jockey Name              | Acrobatic       |
|--------------------------------|-----------------|
| Final Rank                     | 3               |
| Fastest Section Time (Section) | 0:10.67 (1200m) |
| Top Speed [km/h] (Section)     | 67.6 (1200m)    |
| Race State                     | Finished        |

## Race 8: THE BARN FAMILY RESTAURANT OPEN Handicap - 1350m

16 February 2023 - 17:01

Track Rating: Good 3, Weather: fine, Rail Position: +4m Entire

| Section                | Overall                  | 1200m                    | 1000m                    | 800m                     | 600m                     | 400m                     | 200m                     |
|------------------------|--------------------------|--------------------------|--------------------------|--------------------------|--------------------------|--------------------------|--------------------------|
| Section Times          | 1:18.97 [3]<br>(0:11.79) | 1:07.18 [6]<br>(0:10.67) | 0:56.51 [3]<br>(0:10.85) | 0:45.66 [2]<br>(0:11.28) | 0:34.38 [3]<br>(0:11.47) | 0:22.91 [3]<br>(0:11.21) | 0:11.70 [2]<br>(0:11.70) |
| Average Speed [km/h]   | 45.8                     | 66.8                     | 65.6                     | 63.0                     | 62.2                     | 63.8                     | 61.6                     |
| Top Speed [km/h]       | 65.1                     | 67.6                     | 66.3                     | 65.3                     | 63.4                     | 65.7                     | 65.6                     |
| Avg. Dist. to Rail [m] | 2.4                      | 5.3                      | 5.9                      | 3.1                      | 2.3                      | 1.6                      | 1.3                      |
| Avg. Stride Freq. [Hz] | 2.1                      | 2.1                      | 2.2                      | 2.2                      | 2.2                      | 2.3                      | 2.3                      |
| Avg. Stride Length [m] | 6.1                      | 8.9                      | 8.2                      | 7.7                      | 7.7                      | 7.6                      | 7.4                      |