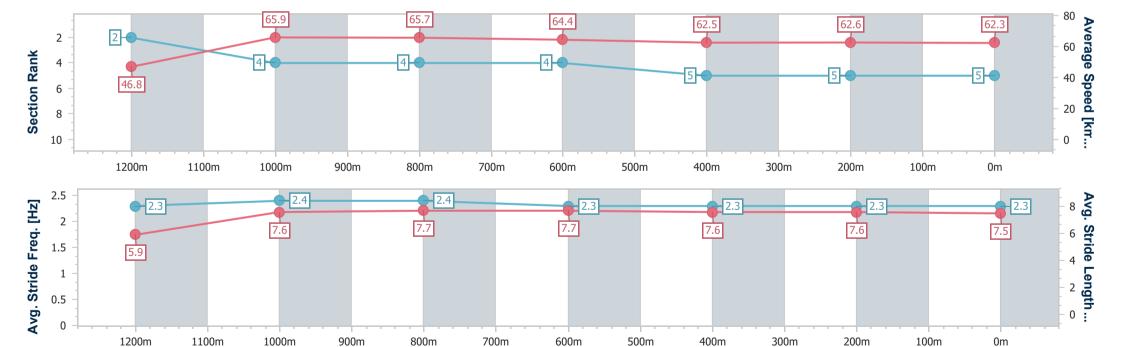

# Horse/Jockey Name That's Justified Final Rank 5 Fastest Section Time (Section) Top Speed [km/h] (Section) Race State That's Justified 6:10.92 (1200m) Finished

## Race 8: THE BARN FAMILY RESTAURANT OPEN Handicap - 1350m

16 February 2023 - 17:01

Track Rating: Good 3, Weather: fine, Rail Position: +4m Entire

| Section                | Overall                  | 1200m                    | 1000m                    | 800m                     | 600m                     | 400m                     | 200m                     |
|------------------------|--------------------------|--------------------------|--------------------------|--------------------------|--------------------------|--------------------------|--------------------------|
| Section Times          | 1:19.12 [5]<br>(0:11.57) | 1:07.55 [2]<br>(0:10.92) | 0:56.63 [4]<br>(0:10.92) | 0:45.71 [4]<br>(0:11.13) | 0:34.58 [4]<br>(0:11.49) | 0:23.09 [5]<br>(0:11.53) | 0:11.56 [5]<br>(0:11.56) |
| Average Speed [km/h]   | 46.8                     | 65.9                     | 65.7                     | 64.4                     | 62.5                     | 62.6                     | 62.3                     |
| Top Speed [km/h]       | 64.1                     | 66.5                     | 66.4                     | 65.0                     | 63.1                     | 63.3                     | 63.3                     |
| Avg. Dist. to Rail [m] | 3.8                      | 1.1                      | 1.3                      | 1.2                      | 0.4                      | 1.3                      | 2.9                      |
| Avg. Stride Freq. [Hz] | 2.3                      | 2.4                      | 2.4                      | 2.3                      | 2.3                      | 2.3                      | 2.3                      |
| Avg. Stride Length [m] | 5.9                      | 7.6                      | 7.7                      | 7.7                      | 7.6                      | 7.6                      | 7.5                      |