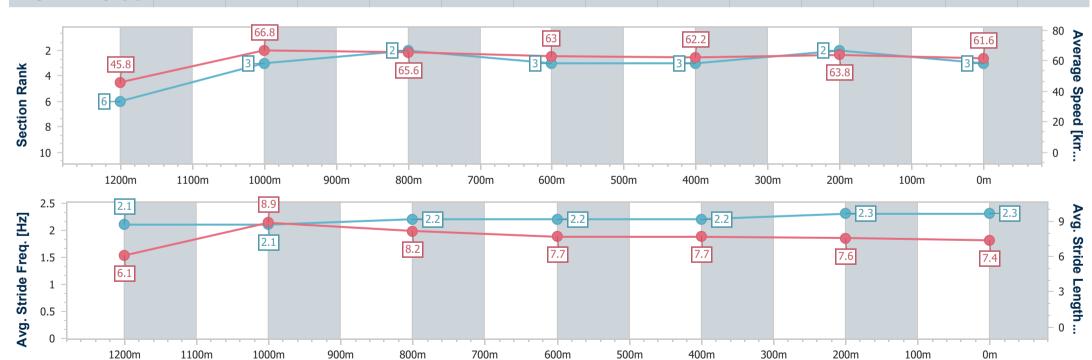

Report Created: Thu 16 February 2023 17:18 GMT+10

[] Ranking at each section and finish

-:--- No data available at this section

| Horse/Jockey Name              | Acrobatic       |
|--------------------------------|-----------------|
| Final Rank                     | 3               |
| Fastest Section Time (Section) | 0:10.67 (1200m) |
| Top Speed [km/h] (Section)     | 67.6 (1200m)    |
| Race State                     | Finished        |

## Race 8: THE BARN FAMILY RESTAURANT OPEN Handicap - 1350m

16 February 2023 - 17:01

Track Rating: Good 3, Weather: fine, Rail Position: +4m Entire

| Section                | Overall                  | 1200m                    | 1000m                    | 800m                     | 600m                     | 400m                     | 200m                     |
|------------------------|--------------------------|--------------------------|--------------------------|--------------------------|--------------------------|--------------------------|--------------------------|
| Section Times          | 1:18.97 [3]<br>(0:11.79) | 1:07.18 [6]<br>(0:10.67) | 0:56.51 [3]<br>(0:10.85) | 0:45.66 [2]<br>(0:11.28) | 0:34.38 [3]<br>(0:11.47) | 0:22.91 [3]<br>(0:11.21) | 0:11.70 [2]<br>(0:11.70) |
| Average Speed [km/h]   | 45.8                     | 66.8                     | 65.6                     | 63.0                     | 62.2                     | 63.8                     | 61.6                     |
| Top Speed [km/h]       | 65.1                     | 67.6                     | 66.3                     | 65.3                     | 63.4                     | 65.7                     | 65.6                     |
| Avg. Dist. to Rail [m] | 2.4                      | 5.3                      | 5.9                      | 3.1                      | 2.3                      | 1.6                      | 1.3                      |
| Avg. Stride Freq. [Hz] | 2.1                      | 2.1                      | 2.2                      | 2.2                      | 2.2                      | 2.3                      | 2.3                      |
| Avg. Stride Length [m] | 6.1                      | 8.9                      | 8.2                      | 7.7                      | 7.7                      | 7.6                      | 7.4                      |

Report Created: Thu 16 February 2023 17:18 GMT+10

[] Ranking at each section and finish

-:--- No data available at this section