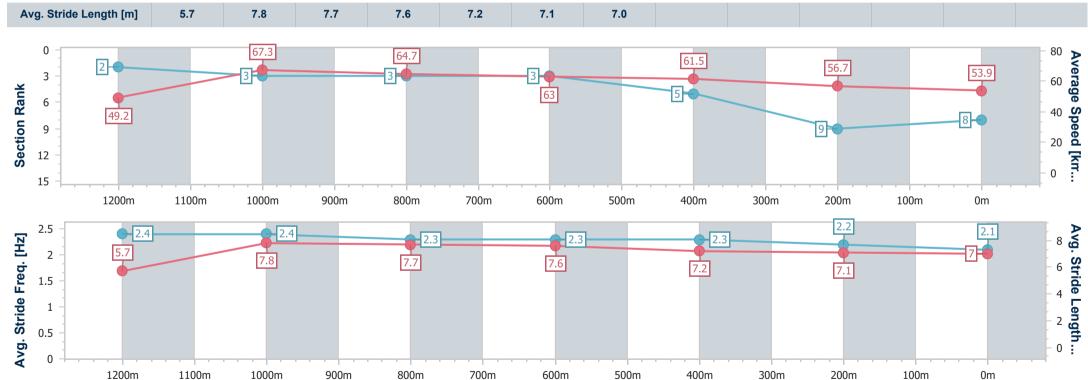

# Horse/Jockey Name Road To Emmaus Final Rank 8 Fastest Section Time (Section) 0:10.70 (1200m) Top Speed [km/h] (Section) 68.1 (1200m) Race State Finished

### **Ipswich QLD Professional**

Race 9: SCHWEPPES RATINGS BAND 0 - 58 Handicap - 1350m

16 February 2023 - 17:40

Track Rating: Good 3, Weather: fine, Rail Position: +4m Entire

| Section                | Overall                  | 1200m                    | 1000m                    | 800m                     | 600m                     | 400m                     | 200m                     |  |  |
|------------------------|--------------------------|--------------------------|--------------------------|--------------------------|--------------------------|--------------------------|--------------------------|--|--|
| Section Times          | 1:21.78 [8]<br>(0:10.98) | 1:10.80 [2]<br>(0:10.70) | 1:00.10 [3]<br>(0:11.07) | 0:49.03 [3]<br>(0:11.38) | 0:37.65 [3]<br>(0:11.65) | 0:26.00 [5]<br>(0:12.64) | 0:13.36 [9]<br>(0:13.36) |  |  |
| Average Speed [km/h]   | 49.2                     | 67.3                     | 64.7                     | 63.0                     | 61.5                     | 56.7                     | 53.9                     |  |  |
| Top Speed [km/h]       | 67.7                     | 68.1                     | 66.0                     | 64.1                     | 63.0                     | 59.9                     | 56.3                     |  |  |
| Avg. Dist. to Rail [m] | 5.4                      | 1.4                      | 1.5                      | 1.3                      | 1.0                      | 0.8                      | 0.8                      |  |  |
| Avg. Stride Freq. [Hz] | 2.4                      | 2.4                      | 2.3                      | 2.3                      | 2.3                      | 2.2                      | 2.1                      |  |  |
| Avg. Stride Length [m] | 5.7                      | 7.8                      | 7.7                      | 7.6                      | 7.2                      | 7.1                      | 7.0                      |  |  |

Report Created: Thu 16 February 2023 17:50 GMT+10

[] Ranking at each section and finish

-:--- No data available at this section