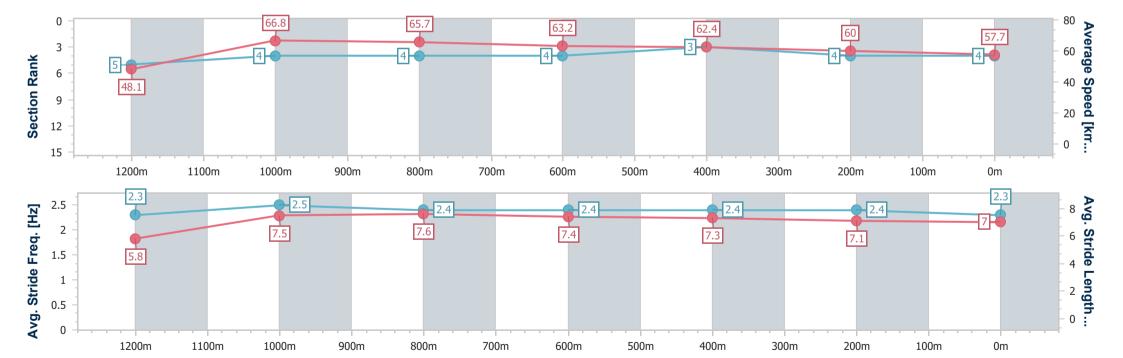

### **Ipswich QLD Professional**

Race 9: SCHWEPPES RATINGS BAND 0 - 58 Handicap - 1350m

16 February 2023 - 17:40

Track Rating: Good 3, Weather: fine, Rail Position: +4m Entire

| Section                | Overall                  | 1200m                    | 1000m                    | 800m                     | 600m                     | 400m                     | 200m                     |
|------------------------|--------------------------|--------------------------|--------------------------|--------------------------|--------------------------|--------------------------|--------------------------|
| Section Times          | 1:20.31 [4]<br>(0:11.23) | 1:09.08 [5]<br>(0:10.77) | 0:58.31 [4]<br>(0:10.94) | 0:47.37 [4]<br>(0:11.35) | 0:36.02 [4]<br>(0:11.53) | 0:24.49 [3]<br>(0:12.01) | 0:12.48 [4]<br>(0:12.48) |
| Average Speed [km/h]   | 48.1                     | 66.8                     | 65.7                     | 63.2                     | 62.4                     | 60.0                     | 57.7                     |
| Top Speed [km/h]       | 65.9                     | 67.1                     | 66.9                     | 64.5                     | 63.2                     | 62.1                     | 59.7                     |
| Avg. Dist. to Rail [m] | 8.2                      | 0.9                      | 0.7                      | 0.7                      | 0.4                      | 0.6                      | 1.5                      |
| Avg. Stride Freq. [Hz] | 2.3                      | 2.5                      | 2.4                      | 2.4                      | 2.4                      | 2.4                      | 2.3                      |
| Avg. Stride Length [m] | 5.8                      | 7.5                      | 7.6                      | 7.4                      | 7.3                      | 7.1                      | 7.0                      |