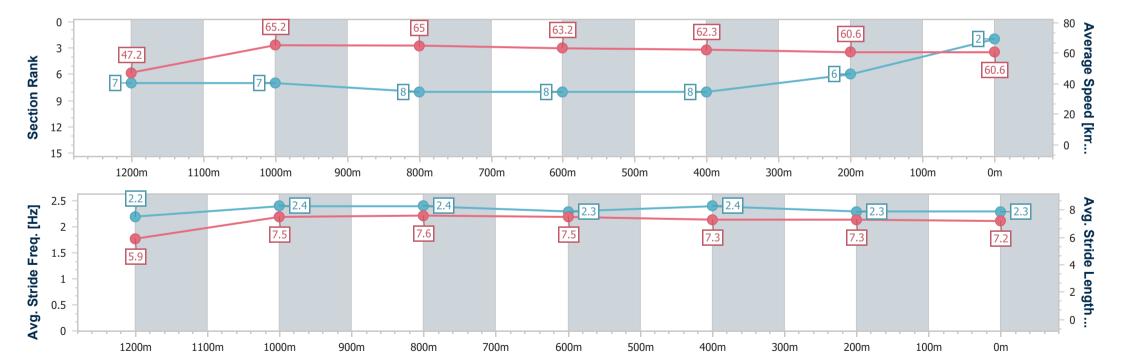

### **Ipswich QLD Professional**

Race 9: SCHWEPPES RATINGS BAND 0 - 58 Handicap - 1350m

16 February 2023 - 17:40

Track Rating: Good 3, Weather: fine, Rail Position: +4m Entire

| Section                | Overall                  | 1200m                    | 1000m                    | 800m                     | 600m                     | 400m                     | 200m                     |
|------------------------|--------------------------|--------------------------|--------------------------|--------------------------|--------------------------|--------------------------|--------------------------|
| Section Times          | 1:20.05 [3]<br>(0:11.42) | 1:08.63 [6]<br>(0:10.90) | 0:57.73 [6]<br>(0:10.87) | 0:46.86 [6]<br>(0:11.40) | 0:35.46 [6]<br>(0:11.30) | 0:24.16 [4]<br>(0:11.85) | 0:12.31 [1]<br>(0:12.31) |
| Average Speed [km/h]   | 47.3                     | 66.1                     | 66.4                     | 63.1                     | 63.7                     | 60.7                     | 58.4                     |
| Top Speed [km/h]       | 64.6                     | 67.2                     | 67.3                     | 64.6                     | 64.7                     | 63.5                     | 59.7                     |
| Avg. Dist. to Rail [m] | 4.2                      | 1.2                      | 0.6                      | 0.4                      | 0.3                      | 1.2                      | 3.2                      |
| Avg. Stride Freq. [Hz] | 2.2                      | 2.5                      | 2.5                      | 2.4                      | 2.5                      | 2.4                      | 2.3                      |
| Avg. Stride Length [m] | 5.9                      | 7.3                      | 7.4                      | 7.2                      | 7.2                      | 7.0                      | 6.9                      |