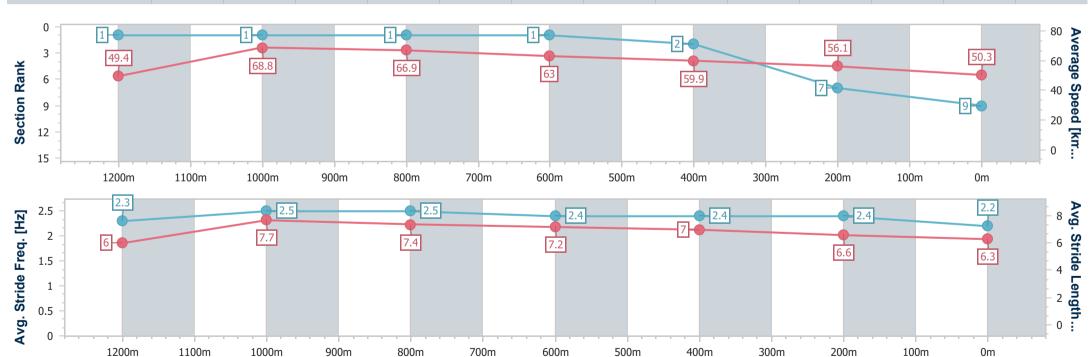

# Horse/Jockey Name Enterprise Maximus Final Rank 9 Fastest Section Time (Section) 0:10.45 (1200m) Top Speed [km/h] (Section) 69.6 (1200m) Race State Finished

### **Ipswich QLD Professional**

Race 9: SCHWEPPES RATINGS BAND 0 - 58 Handicap - 1350m

16 February 2023 - 17:40

Track Rating: Good 3, Weather: fine, Rail Position: +4m Entire

| Section                | Overall                  | 1200m                    | 1000m                    | 800m                     | 600m                     | 400m                     | 200m                     |
|------------------------|--------------------------|--------------------------|--------------------------|--------------------------|--------------------------|--------------------------|--------------------------|
| Section Times          | 1:22.48 [9]<br>(0:10.92) | 1:11.56 [1]<br>(0:10.45) | 1:01.11 [1]<br>(0:10.74) | 0:50.37 [1]<br>(0:11.35) | 0:39.02 [1]<br>(0:11.94) | 0:27.08 [2]<br>(0:12.76) | 0:14.32 [7]<br>(0:14.32) |
| Average Speed [km/h]   | 49.4                     | 68.8                     | 66.9                     | 63.0                     | 59.9                     | 56.1                     | 50.3                     |
| Top Speed [km/h]       | 66.7                     | 69.6                     | 68.8                     | 64.8                     | 61.9                     | 58.7                     | 54.3                     |
| Avg. Dist. to Rail [m] | 1.4                      | 0.7                      | 1.0                      | 1.7                      | 1.7                      | 1.6                      | 1.7                      |
| Avg. Stride Freq. [Hz] | 2.3                      | 2.5                      | 2.5                      | 2.4                      | 2.4                      | 2.4                      | 2.2                      |
| Avg. Stride Length [m] | 6.0                      | 7.7                      | 7.4                      | 7.2                      | 7.0                      | 6.6                      | 6.3                      |

Report Created: Thu 16 February 2023 17:50 GMT+10

[] Ranking at each section and finish

-:--- No data available at this section