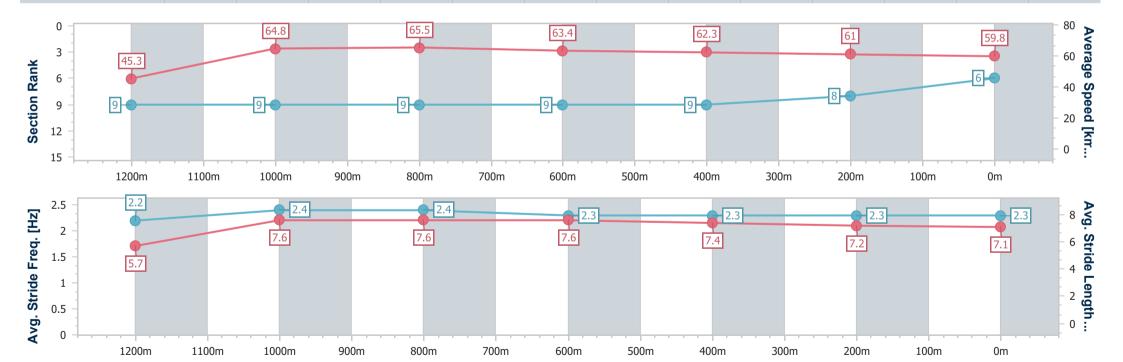

### **Ipswich QLD Professional**

Race 9: SCHWEPPES RATINGS BAND 0 - 58 Handicap - 1350m

16 February 2023 - 17:40

Track Rating: Good 3, Weather: fine, Rail Position: +4m Entire

| Section                | Overall                  | 1200m                    | 1000m                    | 800m                     | 600m                     | 400m                     | 200m                     |
|------------------------|--------------------------|--------------------------|--------------------------|--------------------------|--------------------------|--------------------------|--------------------------|
| Section Times          | 1:20.54 [6]<br>(0:11.95) | 1:08.59 [9]<br>(0:11.09) | 0:57.50 [9]<br>(0:10.96) | 0:46.54 [9]<br>(0:11.29) | 0:35.25 [9]<br>(0:11.46) | 0:23.79 [9]<br>(0:11.74) | 0:12.05 [8]<br>(0:12.05) |
| Average Speed [km/h]   | 45.3                     | 64.8                     | 65.5                     | 63.4                     | 62.3                     | 61.0                     | 59.8                     |
| Top Speed [km/h]       | 63.0                     | 65.9                     | 66.5                     | 65.2                     | 63.3                     | 61.7                     | 61.6                     |
| Avg. Dist. to Rail [m] | 1.5                      | 0.9                      | 1.4                      | 1.3                      | 1.7                      | 1.2                      | 1.3                      |
| Avg. Stride Freq. [Hz] | 2.2                      | 2.4                      | 2.4                      | 2.3                      | 2.3                      | 2.3                      | 2.3                      |
| Avg. Stride Length [m] | 5.7                      | 7.6                      | 7.6                      | 7.6                      | 7.4                      | 7.2                      | 7.1                      |