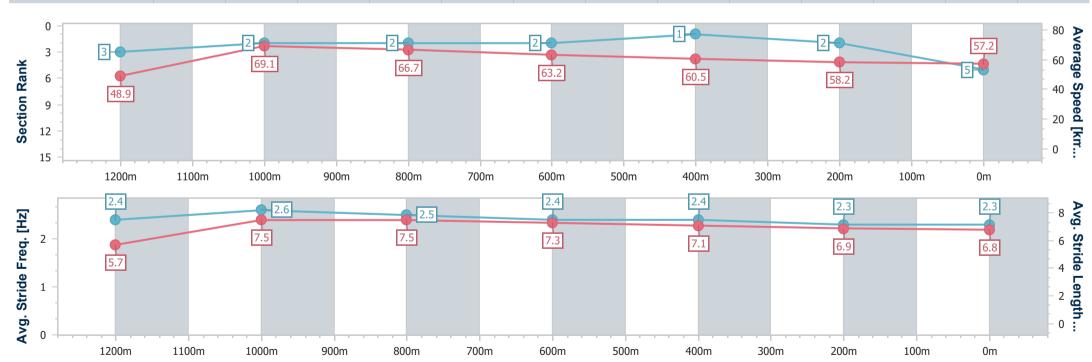

### **Ipswich QLD Professional**

Race 9: SCHWEPPES RATINGS BAND 0 - 58 Handicap - 1350m

16 February 2023 - 17:40

Track Rating: Good 3, Weather: fine, Rail Position: +4m Entire

| Section                | Overall                  | 1200m                    | 1000m                    | 800m                     | 600m                     | 400m                     | 200m                     |
|------------------------|--------------------------|--------------------------|--------------------------|--------------------------|--------------------------|--------------------------|--------------------------|
| Section Times          | 1:20.37 [5]<br>(0:11.06) | 1:09.31 [3]<br>(0:10.43) | 0:58.88 [2]<br>(0:10.78) | 0:48.10 [2]<br>(0:11.34) | 0:36.76 [2]<br>(0:11.83) | 0:24.93 [1]<br>(0:12.34) | 0:12.59 [2]<br>(0:12.59) |
| Average Speed [km/h]   | 48.9                     | 69.1                     | 66.7                     | 63.2                     | 60.5                     | 58.2                     | 57.2                     |
| Top Speed [km/h]       | 68.3                     | 69.8                     | 68.3                     | 65.7                     | 62.3                     | 59.1                     | 57.7                     |
| Avg. Dist. to Rail [m] | 7.3                      | 2.8                      | 0.7                      | 1.2                      | 1.3                      | 0.7                      | 0.6                      |
| Avg. Stride Freq. [Hz] | 2.4                      | 2.6                      | 2.5                      | 2.4                      | 2.4                      | 2.3                      | 2.3                      |
| Avg. Stride Length [m] | 5.7                      | 7.5                      | 7.5                      | 7.3                      | 7.1                      | 6.9                      | 6.8                      |