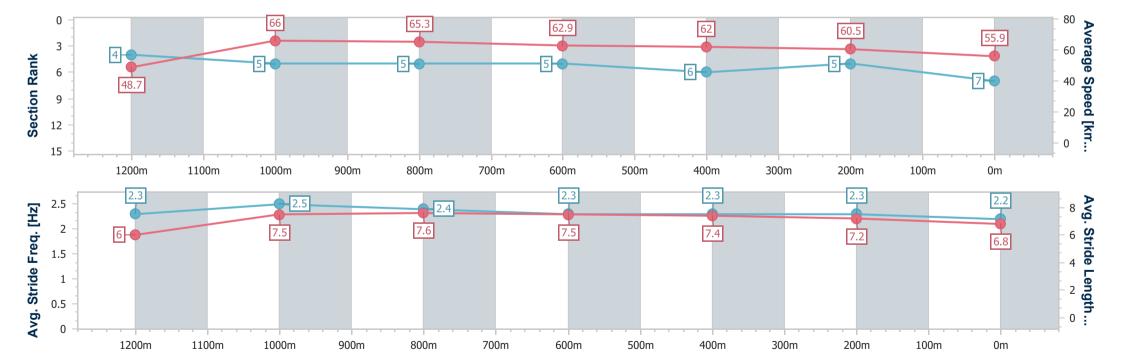

### **Ipswich QLD Professional**

Race 9: SCHWEPPES RATINGS BAND 0 - 58 Handicap - 1350m

16 February 2023 - 17:40

Track Rating: Good 3, Weather: fine, Rail Position: +4m Entire

| Section                | Overall                  | 1200m                    | 1000m                    | 800m                     | 600m                     | 400m                     | 200m                     |
|------------------------|--------------------------|--------------------------|--------------------------|--------------------------|--------------------------|--------------------------|--------------------------|
| Section Times          | 1:20.70 [7]<br>(0:11.11) | 1:09.59 [4]<br>(0:10.89) | 0:58.70 [5]<br>(0:11.00) | 0:47.70 [5]<br>(0:11.38) | 0:36.32 [5]<br>(0:11.55) | 0:24.77 [6]<br>(0:11.89) | 0:12.88 [5]<br>(0:12.88) |
| Average Speed [km/h]   | 48.7                     | 66.0                     | 65.3                     | 62.9                     | 62.0                     | 60.5                     | 55.9                     |
| Top Speed [km/h]       | 64.1                     | 67.0                     | 66.2                     | 63.7                     | 63.6                     | 62.1                     | 58.9                     |
| Avg. Dist. to Rail [m] | 4.0                      | 0.3                      | 0.8                      | 1.0                      | 1.2                      | 0.4                      | 1.0                      |
| Avg. Stride Freq. [Hz] | 2.3                      | 2.5                      | 2.4                      | 2.3                      | 2.3                      | 2.3                      | 2.2                      |
| Avg. Stride Length [m] | 6.0                      | 7.5                      | 7.6                      | 7.5                      | 7.4                      | 7.2                      | 6.8                      |