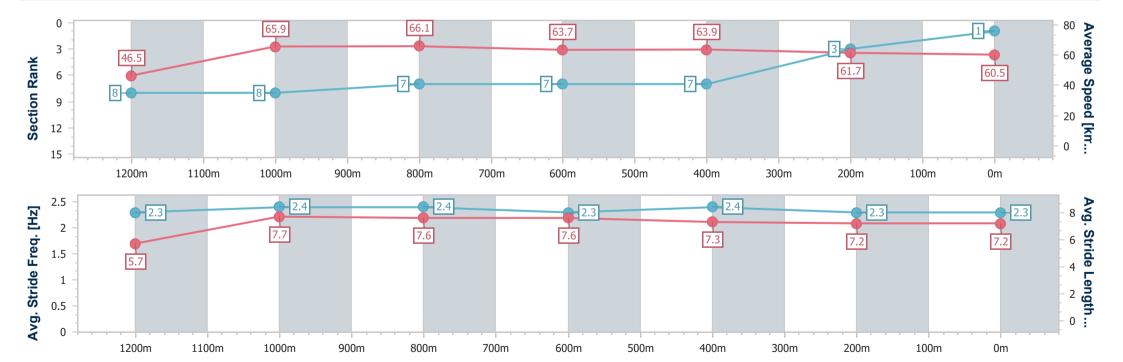

### **Ipswich QLD Professional**

Race 9: SCHWEPPES RATINGS BAND 0 - 58 Handicap - 1350m

16 February 2023 - 17:40

Track Rating: Good 3, Weather: fine, Rail Position: +4m Entire

| Section                | Overall                  | 1200m                    | 1000m                    | 800m                     | 600m                     | 400m                     | 200m                     |
|------------------------|--------------------------|--------------------------|--------------------------|--------------------------|--------------------------|--------------------------|--------------------------|
| Section Times          | 1:20.05 [2]<br>(0:11.46) | 1:08.59 [7]<br>(0:11.01) | 0:57.58 [7]<br>(0:11.04) | 0:46.54 [8]<br>(0:11.35) | 0:35.19 [8]<br>(0:11.47) | 0:23.72 [8]<br>(0:11.82) | 0:11.90 [6]<br>(0:11.90) |
| Average Speed [km/h]   | 47.2                     | 65.2                     | 65.0                     | 63.2                     | 62.3                     | 60.6                     | 60.6                     |
| Top Speed [km/h]       | 63.5                     | 67.6                     | 66.3                     | 64.1                     | 64.1                     | 61.2                     | 60.8                     |
| Avg. Dist. to Rail [m] | 2.5                      | 0.8                      | 0.8                      | 1.3                      | 1.6                      | 1.3                      | 2.3                      |
| Avg. Stride Freq. [Hz] | 2.2                      | 2.4                      | 2.4                      | 2.3                      | 2.4                      | 2.3                      | 2.3                      |
| Avg. Stride Length [m] | 5.9                      | 7.5                      | 7.6                      | 7.5                      | 7.3                      | 7.3                      | 7.2                      |