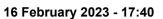

### **Ipswich QLD Professional**

Race 9: SCHWEPPES RATINGS BAND 0 - 58 Handicap - 1350m

16 February 2023 - 17:40

Track Rating: Good 3, Weather: fine, Rail Position: +4m Entire

| Section                | Overall                  | 1200m                    | 1000m                    | 800m                     | 600m                     | 400m                     | 200m                     |
|------------------------|--------------------------|--------------------------|--------------------------|--------------------------|--------------------------|--------------------------|--------------------------|
| Section Times          | 1:19.66 [1]<br>(0:11.63) | 1:08.03 [8]<br>(0:10.92) | 0:57.11 [8]<br>(0:10.89) | 0:46.22 [7]<br>(0:11.29) | 0:34.93 [7]<br>(0:11.28) | 0:23.65 [7]<br>(0:11.74) | 0:11.91 [3]<br>(0:11.91) |
| Average Speed [km/h]   | 46.5                     | 65.9                     | 66.1                     | 63.7                     | 63.9                     | 61.7                     | 60.5                     |
| Top Speed [km/h]       | 63.1                     | 68.2                     | 67.7                     | 64.5                     | 65.1                     | 62.7                     | 61.9                     |
| Avg. Dist. to Rail [m] | 5.0                      | 0.8                      | 0.4                      | 0.3                      | 0.3                      | 2.2                      | 3.0                      |
| Avg. Stride Freq. [Hz] | 2.3                      | 2.4                      | 2.4                      | 2.3                      | 2.4                      | 2.3                      | 2.3                      |
| Avg. Stride Length [m] | 5.7                      | 7.7                      | 7.6                      | 7.6                      | 7.3                      | 7.2                      | 7.2                      |