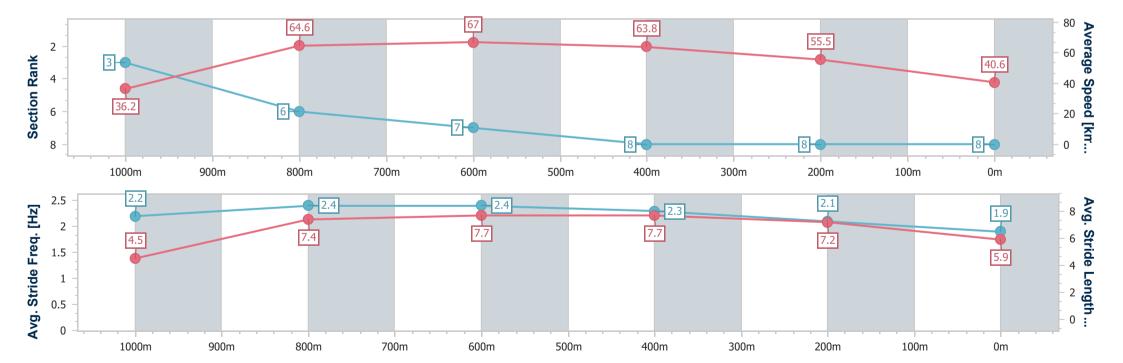

# Race 4: GALLERY SEAFOOD BUFFET RATINGS BAND 0 - 58 Handicap - 1050m How or The Wind Control of the Control of t

18 February 2023 - 14:10

Track Rating: Synthetic, Weather: Fine, Rail Position: True

| Section                | Overall     | 1000m       | 800m        | 600m        | 400m        | 200m        |
|------------------------|-------------|-------------|-------------|-------------|-------------|-------------|
| Section Times          | 1:10.19 [8] | 1:05.18 [3] | 0:53.83 [6] | 0:42.67 [7] | 0:30.96 [8] | 0:17.74 [8] |
| Occion Times           | (0:05.01)   | (0:11.35)   | (0:11.16)   | (0:11.71)   | (0:13.22)   | (0:17.74)   |
| Average Speed [km/h]   | 36.2        | 64.6        | 67.0        | 63.8        | 55.5        | 40.6        |
| Top Speed [km/h]       | 55.8        | 67.2        | 67.9        | 66.2        | 59.6        | 50.9        |
| Avg. Dist. to Rail [m] | 6.8         | 5.7         | 7.1         | 7.9         | 9.1         | 11.3        |
| Avg. Stride Freq. [Hz] | 2.2         | 2.4         | 2.4         | 2.3         | 2.1         | 1.9         |
| Avg. Stride Length [m] | 4.5         | 7.4         | 7.7         | 7.7         | 7.2         | 5.9         |