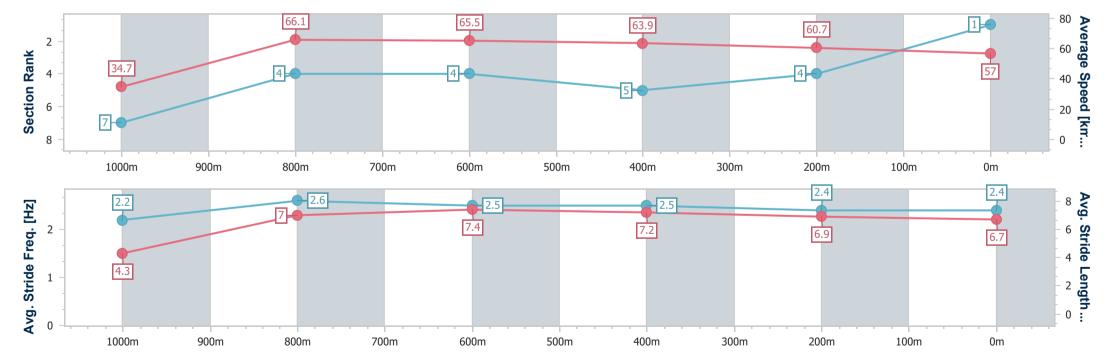

# Race 4: GALLERY SEAFOOD BUFFET RATINGS BAND 0 - 58 Handicap - 1050m How or The Wind Control of the Control of t

18 February 2023 - 14:10

Track Rating: Synthetic, Weather: Fine, Rail Position: True

| Section                | Overall                  | 1000m                    | 800m                     | 600m                     | 400m                     | 200m                     |
|------------------------|--------------------------|--------------------------|--------------------------|--------------------------|--------------------------|--------------------------|
| Section Times          | 1:03.13 [2]<br>(0:04.96) | 0:58.17 [2]<br>(0:10.80) | 0:47.37 [2]<br>(0:10.70) | 0:36.67 [2]<br>(0:11.28) | 0:25.39 [1]<br>(0:12.32) | 0:13.07 [1]<br>(0:13.07) |
| Average Speed [km/h]   | 36.3                     | 66.6                     | 66.9                     | 63.7                     | 58.5                     | 55.3                     |
| Top Speed [km/h]       | 58.0                     | 68.5                     | 68.4                     | 66.2                     | 60.0                     | 57.7                     |
| Avg. Dist. to Rail [m] | 1.8                      | 0.5                      | 0.8                      | 0.5                      | 0.2                      | 1.0                      |
| Avg. Stride Freq. [Hz] | 2.2                      | 2.6                      | 2.5                      | 2.5                      | 2.4                      | 2.3                      |
| Avg. Stride Length [m] | 4.5                      | 7.1                      | 7.3                      | 7.1                      | 6.7                      | 6.6                      |