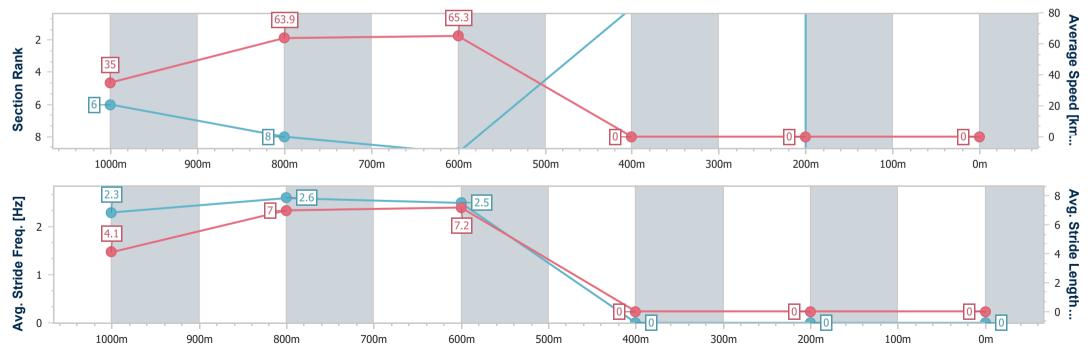

#### Horse/Jockey Name **Zou Some Damage Final Rank** 2147483647 **Fastest Section Time (Section)** 0:05.15 (Overall) Top Speed [km/h] (Section) 65.9 (1000m) **Race State** DidNotFinish