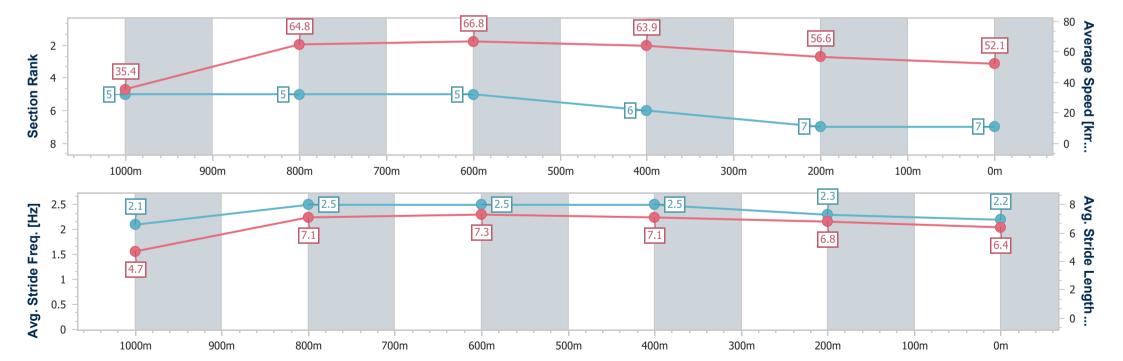

# Race 4: GALLERY SEAFOOD BUFFET RATINGS BAND 0 - 58 Handicap - 1050m How or The Wind Control of the Control of t

18 February 2023 - 14:10

Track Rating: Synthetic, Weather: Fine, Rail Position: True

| Section                | Overall                  | 1000m                    | 800m                     | 600m                     | 400m                     | 200m                     |
|------------------------|--------------------------|--------------------------|--------------------------|--------------------------|--------------------------|--------------------------|
| Section Times          | 1:05.21 [7]<br>(0:05.09) | 1:00.12 [5]<br>(0:11.19) | 0:48.93 [5]<br>(0:10.90) | 0:38.03 [5]<br>(0:11.39) | 0:26.64 [6]<br>(0:12.78) | 0:13.86 [7]<br>(0:13.86) |
| Average Speed [km/h]   | 35.4                     | 64.8                     | 66.8                     | 63.9                     | 56.6                     | 52.1                     |
| Top Speed [km/h]       | 57.0                     | 67.1                     | 68.2                     | 67.3                     | 60.4                     | 55.4                     |
| Avg. Dist. to Rail [m] | 5.2                      | 2.4                      | 2.0                      | 2.5                      | 3.4                      | 5.8                      |
| Avg. Stride Freq. [Hz] | 2.1                      | 2.5                      | 2.5                      | 2.5                      | 2.3                      | 2.2                      |
| Avg. Stride Length [m] | 4.7                      | 7.1                      | 7.3                      | 7.1                      | 6.8                      | 6.4                      |