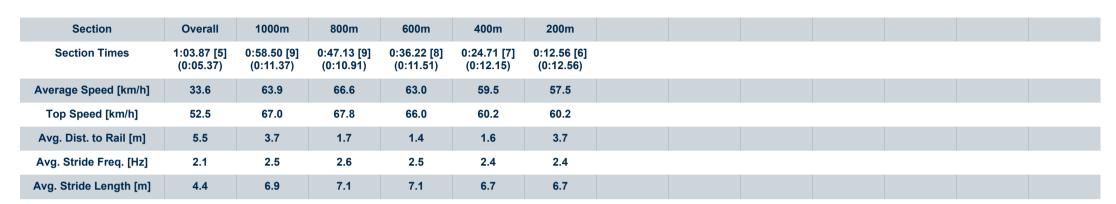

Report Created: Sat 18 February 2023 14:25 GMT+10

Ranking at each section and finish []

No data available at this section -0----

No data available NA

Page 3/11

| Horse/Jockey Name              | Devine Factor     |
|--------------------------------|-------------------|
| Final Rank                     | 3                 |
| Fastest Section Time (Section) | 0:05.25 (Overall) |
| Top Speed [km/h] (Section)     | 68.4 (800m)       |
| Race State                     | Finished          |

# Race 4: GALLERY SEAFOOD BUFFET RATINGS BAND 0 - 58 Handicap - 1050m

18 February 2023 - 14:10

Track Rating: Synthetic, Weather: Fine, Rail Position: True

| Section                | Overall                  | 1000m                    | 800m                     | 600m                     | 400m                     | 200m                     |
|------------------------|--------------------------|--------------------------|--------------------------|--------------------------|--------------------------|--------------------------|
| Section                | Overall                  | 1000111                  | 000111                   | 000111                   | 400111                   | 200111                   |
| Section Times          | 1:03.21 [3]<br>(0:05.25) | 0:57.96 [8]<br>(0:11.23) | 0:46.73 [7]<br>(0:10.85) | 0:35.88 [6]<br>(0:11.16) | 0:24.72 [4]<br>(0:12.01) | 0:12.71 [3]<br>(0:12.71) |
| Average Speed [km/h]   | 34.4                     | 64.5                     | 67.2                     | 65.8                     | 60.9                     | 56.6                     |
| Top Speed [km/h]       | 55.3                     | 67.3                     | 68.4                     | 68.2                     | 62.8                     | 60.5                     |
| Avg. Dist. to Rail [m] | 1.3                      | 1.7                      | 2.4                      | 4.3                      | 6.7                      | 7.8                      |
| Avg. Stride Freq. [Hz] | 1.9                      | 2.4                      | 2.4                      | 2.4                      | 2.4                      | 2.3                      |
| Avg. Stride Length [m] | 4.9                      | 7.4                      | 7.7                      | 7.6                      | 7.2                      | 7.0                      |