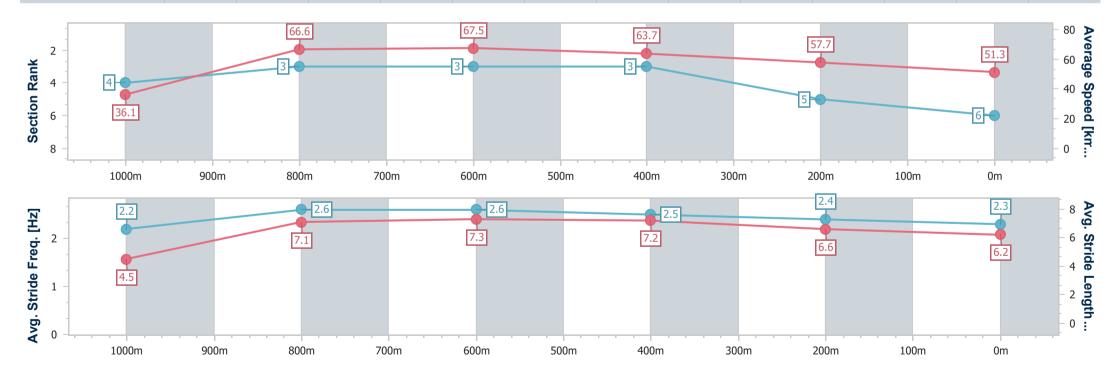

[] Ranking at each section and finish

No data available at this section -:----

NA No data available

Page 6/11

| Horse/Jockey Name              | Taormina Duchess  |
|--------------------------------|-------------------|
| Final Rank                     | 6                 |
| Fastest Section Time (Section) | 0:05.01 (Overall) |
| Top Speed [km/h] (Section)     | 69.4 (800m)       |
| Race State                     | Finished          |

# Race 4: GALLERY SEAFOOD BUFFET RATINGS BAND 0 - 58 Handicap - 1050m How or The Wind Control of the Control of t

18 February 2023 - 14:10

Track Rating: Synthetic, Weather: Fine, Rail Position: True

| Section                | Overall                  | 1000m                    | 800m                     | 600m                     | 400m                     | 200m                     |
|------------------------|--------------------------|--------------------------|--------------------------|--------------------------|--------------------------|--------------------------|
| Section Times          | 1:04.69 [6]<br>(0:05.01) | 0:59.68 [4]<br>(0:10.88) | 0:48.80 [3]<br>(0:10.78) | 0:38.02 [3]<br>(0:11.38) | 0:26.64 [3]<br>(0:12.57) | 0:14.07 [5]<br>(0:14.07) |
| Average Speed [km/h]   | 36.1                     | 66.6                     | 67.5                     | 63.7                     | 57.7                     | 51.3                     |
| Top Speed [km/h]       | 57.6                     | 69.4                     | 69.4                     | 66.2                     | 60.0                     | 55.6                     |
| Avg. Dist. to Rail [m] | 5.9                      | 2.5                      | 1.8                      | 1.9                      | 2.9                      | 2.2                      |
| Avg. Stride Freq. [Hz] | 2.2                      | 2.6                      | 2.6                      | 2.5                      | 2.4                      | 2.3                      |
| Avg. Stride Length [m] | 4.5                      | 7.1                      | 7.3                      | 7.2                      | 6.6                      | 6.2                      |