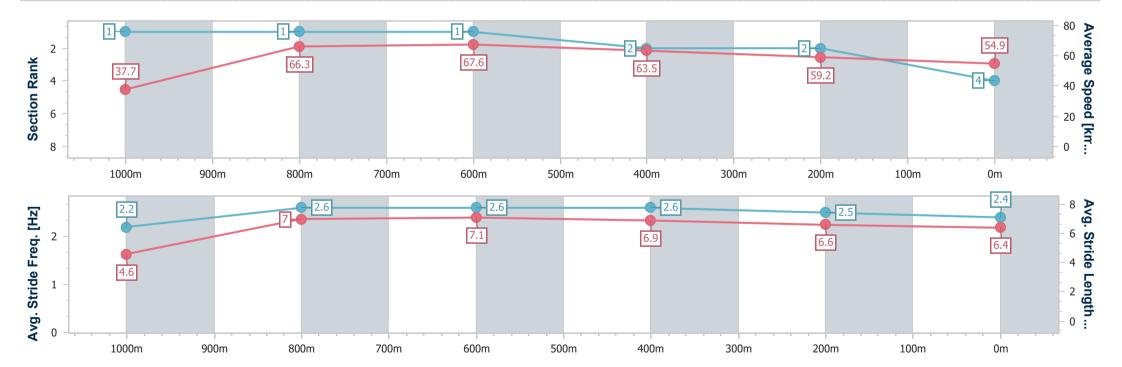

Report Created: Sat 18 February 2023 14:25 GMT+10

Ranking at each section and finish []

No data available at this section -0----

No data available NA

Page 4/11

| Horse/Jockey Name              | Top Bird          |
|--------------------------------|-------------------|
| Final Rank                     | 4                 |
| Fastest Section Time (Section) | 0:04.79 (Overall) |
| Top Speed [km/h] (Section)     | 69.1 (1000m)      |
| Race State                     | Finished          |

# Race 4: GALLERY SEAFOOD BUFFET RATINGS BAND 0 - 58 Handicap - 1050m

18 February 2023 - 14:10

Track Rating: Synthetic, Weather: Fine, Rail Position: True

| Section                | Overall     | 1000m       | 800m        | 600m        | 400m        | 200m        |
|------------------------|-------------|-------------|-------------|-------------|-------------|-------------|
| Section Times          | 1:03.27 [4] | 0:58.48 [1] | 0:47.60 [1] | 0:36.83 [1] | 0:25.38 [2] | 0:13.14 [2] |
| Section Times          | (0:04.79)   | (0:10.88)   | (0:10.77)   | (0:11.45)   | (0:12.24)   | (0:13.14)   |
| Average Speed [km/h]   | 37.7        | 66.3        | 67.6        | 63.5        | 59.2        | 54.9        |
| Top Speed [km/h]       | 57.3        | 69.1        | 68.7        | 67.6        | 60.1        | 57.9        |
| Avg. Dist. to Rail [m] | 4.2         | 1.7         | 2.1         | 2.8         | 1.6         | 3.5         |
| Avg. Stride Freq. [Hz] | 2.2         | 2.6         | 2.6         | 2.6         | 2.5         | 2.4         |
| Avg. Stride Length [m] | 4.6         | 7.0         | 7.1         | 6.9         | 6.6         | 6.4         |