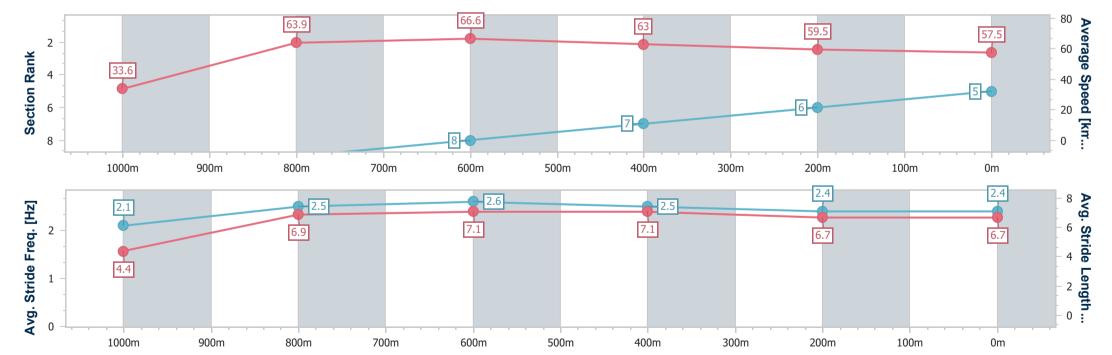

[] Ranking at each section and finish

No data available at this section -:----

NA No data available

Page 2/11

| Horse/Jockey Name              | Sightseer         |
|--------------------------------|-------------------|
| Final Rank                     | 2                 |
| Fastest Section Time (Section) | 0:04.96 (Overall) |
| Top Speed [km/h] (Section)     | 68.5 (1000m)      |
| Race State                     | Finished          |

# Race 4: GALLERY SEAFOOD BUFFET RATINGS BAND 0 - 58 Handicap - 1050m How or The Wind Control of the Control of t

18 February 2023 - 14:10

Track Rating: Synthetic, Weather: Fine, Rail Position: True

| Section                | Overall                  | 1000m                    | 800m                     | 600m                     | 400m                     | 200m                     |
|------------------------|--------------------------|--------------------------|--------------------------|--------------------------|--------------------------|--------------------------|
| Section Times          | 1:03.13 [2]<br>(0:04.96) | 0:58.17 [2]<br>(0:10.80) | 0:47.37 [2]<br>(0:10.70) | 0:36.67 [2]<br>(0:11.28) | 0:25.39 [1]<br>(0:12.32) | 0:13.07 [1]<br>(0:13.07) |
| Average Speed [km/h]   | 36.3                     | 66.6                     | 66.9                     | 63.7                     | 58.5                     | 55.3                     |
| Top Speed [km/h]       | 58.0                     | 68.5                     | 68.4                     | 66.2                     | 60.0                     | 57.7                     |
| Avg. Dist. to Rail [m] | 1.8                      | 0.5                      | 0.8                      | 0.5                      | 0.2                      | 1.0                      |
| Avg. Stride Freq. [Hz] | 2.2                      | 2.6                      | 2.5                      | 2.5                      | 2.4                      | 2.3                      |
| Avg. Stride Length [m] | 4.5                      | 7.1                      | 7.3                      | 7.1                      | 6.7                      | 6.6                      |