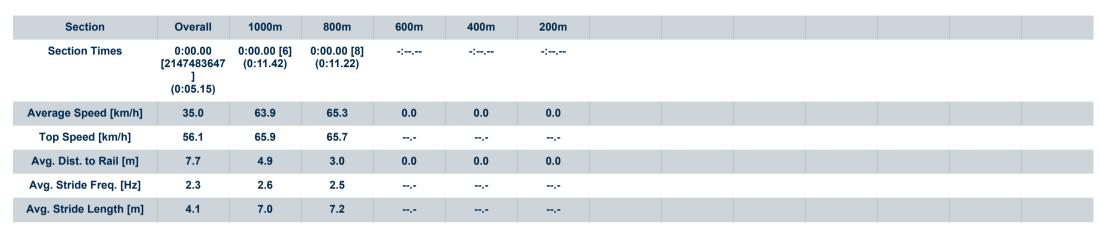

#### Horse/Jockey Name **Zou Some Damage Final Rank** 2147483647 **Fastest Section Time (Section)** 0:05.15 (Overall) Top Speed [km/h] (Section) 65.9 (1000m) **Race State** DidNotFinish