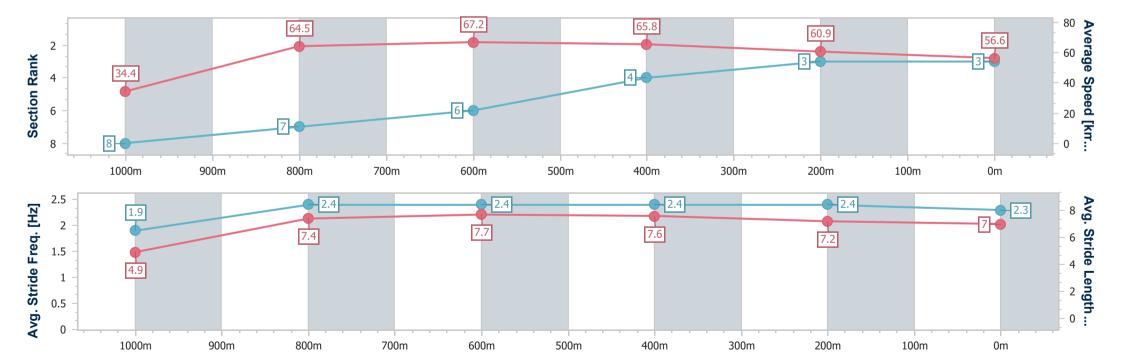

# Race 4: GALLERY SEAFOOD BUFFET RATINGS BAND 0 - 58 Handicap - 1050m

18 February 2023 - 14:10

Track Rating: Synthetic, Weather: Fine, Rail Position: True

| Section                | Overall                  | 1000m                    | 800m                     | 600m                     | 400m                     | 200m                     |
|------------------------|--------------------------|--------------------------|--------------------------|--------------------------|--------------------------|--------------------------|
| Section                | Overall                  | 1000111                  | 000111                   | 000111                   | 400111                   | 200111                   |
| Section Times          | 1:03.21 [3]<br>(0:05.25) | 0:57.96 [8]<br>(0:11.23) | 0:46.73 [7]<br>(0:10.85) | 0:35.88 [6]<br>(0:11.16) | 0:24.72 [4]<br>(0:12.01) | 0:12.71 [3]<br>(0:12.71) |
| Average Speed [km/h]   | 34.4                     | 64.5                     | 67.2                     | 65.8                     | 60.9                     | 56.6                     |
| Top Speed [km/h]       | 55.3                     | 67.3                     | 68.4                     | 68.2                     | 62.8                     | 60.5                     |
| Avg. Dist. to Rail [m] | 1.3                      | 1.7                      | 2.4                      | 4.3                      | 6.7                      | 7.8                      |
| Avg. Stride Freq. [Hz] | 1.9                      | 2.4                      | 2.4                      | 2.4                      | 2.4                      | 2.3                      |
| Avg. Stride Length [m] | 4.9                      | 7.4                      | 7.7                      | 7.6                      | 7.2                      | 7.0                      |