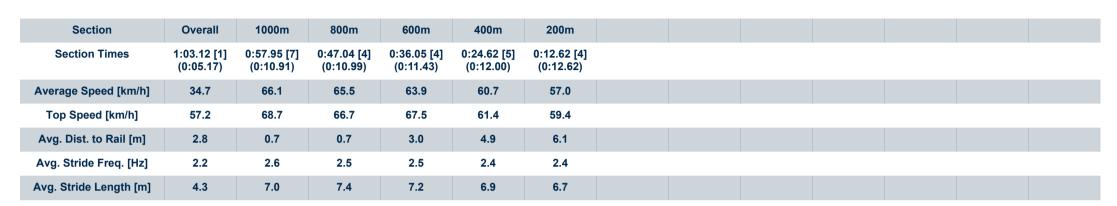

# Aquis Park Gold Coast Poly QLD Professional Race 4: GALLERY SEAFOOD BUFFET RATINGS BAND 0 - 58 Handicap - 1050m

18 February 2023 - 14:10

Track Rating: Synthetic, Weather: Fine, Rail Position: True

| Section Field |     | 3                    |         |                     |                    | Overall<br>1:03.12<br>(0:04.79) | 1000m<br>0:58.33<br>(0:10.88) | 800m<br>0:47.45<br>(0:10.77) | 600m<br>0:36.68<br>(0:11.30) | 400m<br>0:25.38<br>(0:12.32) | 200m<br>0:13.06<br>(0:13.06) |         | Last 600m<br>0:36.68 |                           |
|---------------|-----|----------------------|---------|---------------------|--------------------|---------------------------------|-------------------------------|------------------------------|------------------------------|------------------------------|------------------------------|---------|----------------------|---------------------------|
| Rank          | TAB | Horse/Jockey         | Barrier | Top Speed<br>[km/h] | Fastest<br>Section |                                 |                               |                              |                              |                              |                              | Margin  |                      | Distance<br>Travelled [m] |
| 1             | 4   | METZARRO             | 3       | 68.7                | 0:05.17            | 1:03.12 [1]                     | 0:57.95 [7]                   | 0:47.04 [4]                  | 0:36.05 [4]                  | 0:24.62 [5]                  | 0:12.62 [4]                  | 1:03.12 | 0:36.05              |                           |
|               |     | Yvette Lewis         |         | 1000m               | Overall            | (0:05.17)                       | (0:10.91)                     | (0:10.99)                    | (0:11.43)                    | (0:12.00)                    | (0:12.62)                    |         |                      |                           |
| 2             | 2   | SIGHTSEER            | 2       | 68.5                | 0:04.96            | 1:03.13 [2]                     | 0:58.17 [2]                   | 0:47.37 [2]                  | 0:36.67 [2]                  | 0:25.39 [1]                  | 0:13.07 [1]                  | 0.1L    | 0:36.67              | -6                        |
|               |     | Bailey Wheeler       |         | 1000m               | Overall            | (0:04.96)                       | (0:10.80)                     | (0:10.70)                    | (0:11.28)                    | (0:12.32)                    | (0:13.07)                    |         |                      |                           |
| 3             | 3   | DEVINE FACTOR        | 1       | 68.4                | 0:05.25            | 1:03.21 [3]                     | 0:57.96 [8]                   | 0:46.73 [7]                  | 0:35.88 [6]                  | 0:24.72 [4]                  | 0:12.71 [3]                  | 0.5L    | 0:35.88              | +6                        |
|               |     | Jag Guthmann-Chester |         | 800m                | Overall            | (0:05.25)                       | (0:11.23)                     | (0:10.85)                    | (0:11.16)                    | (0:12.01)                    | (0:12.71)                    |         |                      |                           |
| 4             | 6   | TOP BIRD             | 4       | 69.1                | 0:04.79            | 1:03.27 [4]                     | 0:58.48 [1]                   | 0:47.60 [1]                  | 0:36.83 [1]                  | 0:25.38 [2]                  | 0:13.14 [2]                  | 0.7L    | 0:36.83              | +1                        |
|               |     | Cody Collis          |         | 1000m               | Overall            | (0:04.79)                       | (0:10.88)                     | (0:10.77)                    | (0:11.45)                    | (0:12.24)                    | (0:13.14)                    |         |                      |                           |
| 5             | 1   | ALL STARS            | 6       | 67.8                | 0:05.37            | 1:03.87 [5]                     | 0:58.50 [9]                   | 0:47.13 [9]                  | 0:36.22 [8]                  | 0:24.71 [7]                  | 0:12.56 [6]                  | 4.2L    | 0:36.22              | +1                        |
|               |     | Corey Bayliss        |         | 800m                | Overall            | (0:05.37)                       | (0:11.37)                     | (0:10.91)                    | (0:11.51)                    | (0:12.15)                    | (0:12.56)                    |         |                      |                           |
| 6             | 5   | TAORMINA DUCHESS     | 7       | 69.4                | 0:05.01            | 1:04.69 [6]                     | 0:59.68 [4]                   | 0:48.80 [3]                  | 0:38.02 [3]                  | 0:26.64 [3]                  | 0:14.07 [5]                  | 9L      | 0:38.02              | +2                        |
|               |     | Wendy Peel           |         | 800m                | Overall            | (0:05.01)                       | (0:10.88)                     | (0:10.78)                    | (0:11.38)                    | (0:12.57)                    | (0:14.07)                    |         |                      |                           |
| 7             | 9   | ROCKBARTON PAT       | 5       | 68.2                | 0:05.09            | 1:05.21 [7]                     | 1:00.12 [5]                   | 0:48.93 [5]                  | 0:38.03 [5]                  | 0:26.64 [6]                  | 0:13.86 [7]                  | 12L     | 0:38.03              | +2                        |
|               |     | Jason Taylor         |         | 800m                | Overall            | (0:05.09)                       | (0:11.19)                     | (0:10.90)                    | (0:11.39)                    | (0:12.78)                    | (0:13.86)                    |         |                      |                           |
| 8             | 7   | AGARN                | 8       | 67.9                | 0:05.01            | 1:10.19 [8]                     | 1:05.18 [3]                   | 0:53.83 [6]                  | 0:42.67 [7]                  | 0:30.96 [8]                  | 0:17.74 [8]                  | 41.3L   | 0:42.67              | +19                       |
|               |     | Craig Robertson      |         | 800m                | Overall            | (0:05.01)                       | (0:11.35)                     | (0:11.16)                    | (0:11.71)                    | (0:13.22)                    | (0:17.74)                    |         |                      |                           |