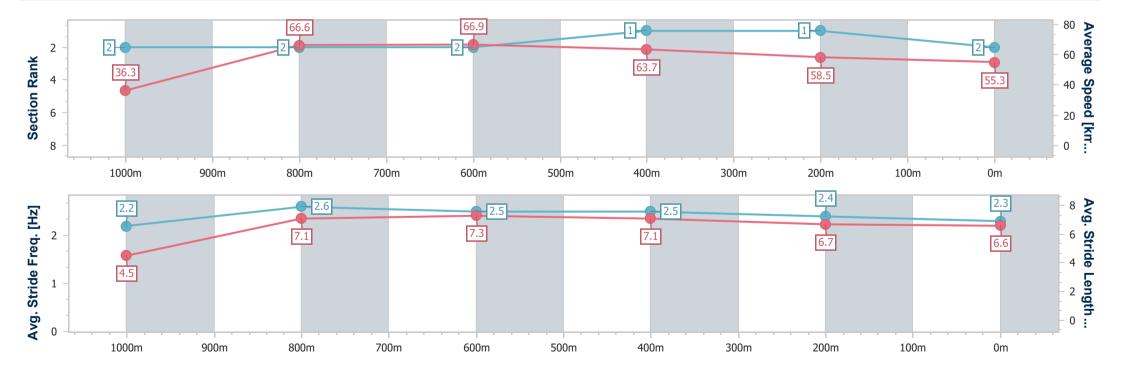

# Race 4: GALLERY SEAFOOD BUFFET RATINGS BAND 0 - 58 Handicap - 1050m

18 February 2023 - 14:10

Track Rating: Synthetic, Weather: Fine, Rail Position: True

| Section                | Overall                  | 1000m                    | 800m                     | 600m                     | 400m                     | 200m                     |
|------------------------|--------------------------|--------------------------|--------------------------|--------------------------|--------------------------|--------------------------|
| Section                | Overall                  | 1000111                  | 000111                   | 000111                   | 400111                   | 200111                   |
| Section Times          | 1:03.21 [3]<br>(0:05.25) | 0:57.96 [8]<br>(0:11.23) | 0:46.73 [7]<br>(0:10.85) | 0:35.88 [6]<br>(0:11.16) | 0:24.72 [4]<br>(0:12.01) | 0:12.71 [3]<br>(0:12.71) |
| Average Speed [km/h]   | 34.4                     | 64.5                     | 67.2                     | 65.8                     | 60.9                     | 56.6                     |
| Top Speed [km/h]       | 55.3                     | 67.3                     | 68.4                     | 68.2                     | 62.8                     | 60.5                     |
| Avg. Dist. to Rail [m] | 1.3                      | 1.7                      | 2.4                      | 4.3                      | 6.7                      | 7.8                      |
| Avg. Stride Freq. [Hz] | 1.9                      | 2.4                      | 2.4                      | 2.4                      | 2.4                      | 2.3                      |
| Avg. Stride Length [m] | 4.9                      | 7.4                      | 7.7                      | 7.6                      | 7.2                      | 7.0                      |