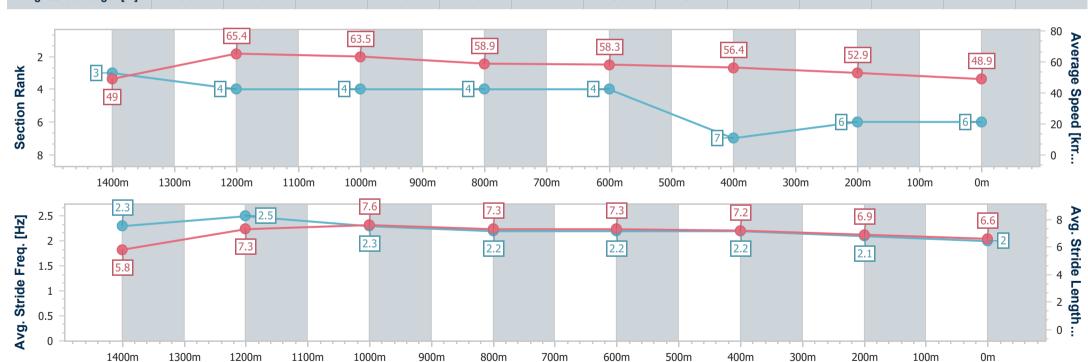

# Horse/Jockey Name Rangi Toa Final Rank 6 Fastest Section Time (Section) 0:10.32 (Overall) Top Speed [km/h] (Section) 66.5 (1200m) Race State Finished

#### Aquis Park Gold Coast Poly QLD Professional

Race 5: OMG ITS IPG Class 3 Handicap - 1540m

04 March 2023 - 14:52

Track Rating: Synthetic, Weather: Fine, Rail Position: True

| Section                | Overall                  | 1400m                    | 1200m                    | 1000m                    | 800m                     | 600m                     | 400m                     | 200m                     |  |  |  |
|------------------------|--------------------------|--------------------------|--------------------------|--------------------------|--------------------------|--------------------------|--------------------------|--------------------------|--|--|--|
| Section Times          | 1:38.89 [6]<br>(0:10.32) | 1:28.57 [3]<br>(0:11.23) | 1:17.34 [4]<br>(0:11.34) | 1:06.00 [4]<br>(0:12.23) | 0:53.77 [4]<br>(0:12.41) | 0:41.36 [4]<br>(0:12.89) | 0:28.47 [7]<br>(0:13.75) | 0:14.72 [6]<br>(0:14.72) |  |  |  |
| Average Speed [km/h]   | 49.0                     | 65.4                     | 63.5                     | 58.9                     | 58.3                     | 56.4                     | 52.9                     | 48.9                     |  |  |  |
| Top Speed [km/h]       | 65.0                     | 66.0                     | 66.5                     | 60.3                     | 59.6                     | 58.6                     | 54.0                     | 52.2                     |  |  |  |
| Avg. Dist. to Rail [m] | 8.2                      | 2.5                      | 2.8                      | 1.2                      | 1.1                      | 2.3                      | 5.2                      | 5.7                      |  |  |  |
| Avg. Stride Freq. [Hz] | 2.3                      | 2.5                      | 2.3                      | 2.2                      | 2.2                      | 2.2                      | 2.1                      | 2.0                      |  |  |  |
| Avg. Stride Length [m] | 5.8                      | 7.3                      | 7.6                      | 7.3                      | 7.3                      | 7.2                      | 6.9                      | 6.6                      |  |  |  |

Report Created: Sat 4 March 2023 15:06 GMT+10

[] Ranking at each section and finish

-:--- No data available at this section

NA No data available

Page 8/10

| Horse/Jockey Name              | Consular          |
|--------------------------------|-------------------|
| Final Rank                     | 7                 |
| Fastest Section Time (Section) | 0:10.49 (Overall) |
| Top Speed [km/h] (Section)     | 64.3 (1200m)      |
| Race State                     | Finished          |