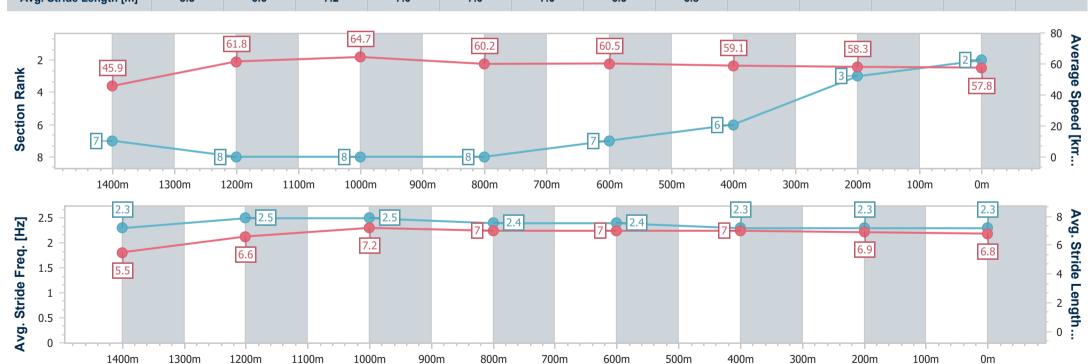

#### Aquis Park Gold Coast Poly QLD Professional

Race 5: OMG ITS IPG Class 3 Handicap - 1540m

04 March 2023 - 14:52

Track Rating: Synthetic, Weather: Fine, Rail Position: True

| Section                | Overall                  | 1400m                    | 1200m                    | 1000m                    | 800m                     | 600m                     | 400m                     | 200m                     |  |  |  |
|------------------------|--------------------------|--------------------------|--------------------------|--------------------------|--------------------------|--------------------------|--------------------------|--------------------------|--|--|--|
| Section Times          | 1:35.53 [3]<br>(0:10.48) | 1:25.05 [4]<br>(0:11.04) | 1:14.01 [2]<br>(0:11.18) | 1:02.83 [2]<br>(0:12.13) | 0:50.70 [2]<br>(0:12.28) | 0:38.42 [2]<br>(0:12.38) | 0:26.04 [2]<br>(0:12.61) | 0:13.43 [2]<br>(0:13.43) |  |  |  |
| Average Speed [km/h]   | 48.1                     | 65.6                     | 64.4                     | 59.3                     | 58.9                     | 58.4                     | 57.3                     | 53.6                     |  |  |  |
| Top Speed [km/h]       | 65.1                     | 66.1                     | 66.6                     | 61.0                     | 60.0                     | 59.3                     | 58.1                     | 55.8                     |  |  |  |
| Avg. Dist. to Rail [m] | 5.9                      | 0.7                      | 1.5                      | 0.5                      | 0.8                      | 1.2                      | 1.9                      | 2.3                      |  |  |  |
| Avg. Stride Freq. [Hz] | 2.4                      | 2.6                      | 2.5                      | 2.4                      | 2.4                      | 2.4                      | 2.4                      | 2.3                      |  |  |  |
| Avg. Stride Length [m] | 5.6                      | 7.0                      | 7.0                      | 7.0                      | 7.0                      | 6.9                      | 6.8                      | 6.6                      |  |  |  |