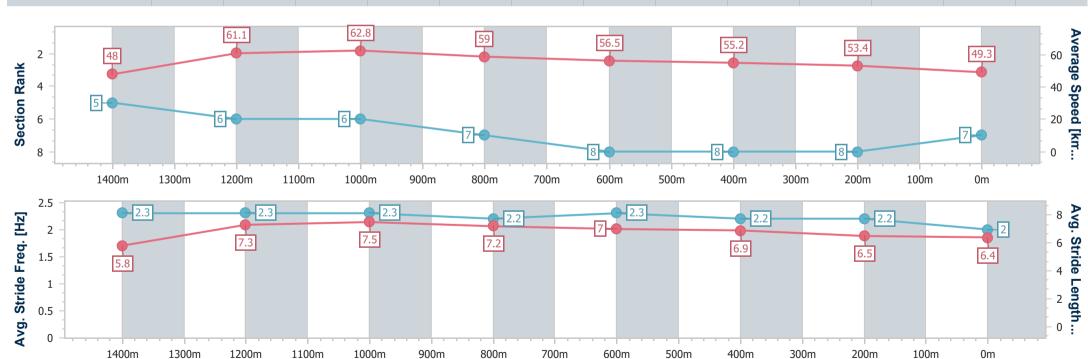

Report Created: Sat 4 March 2023 15:06 GMT+10

[] Ranking at each section and finish

-:--- No data available at this section

NA No data available

Page 8/10

| Horse/Jockey Name              | Consular          |
|--------------------------------|-------------------|
| Final Rank                     | 7                 |
| Fastest Section Time (Section) | 0:10.49 (Overall) |
| Top Speed [km/h] (Section)     | 64.3 (1200m)      |
| Race State                     | Finished          |

#### Aquis Park Gold Coast Poly QLD Professional

Race 5: OMG ITS IPG Class 3 Handicap - 1540m

04 March 2023 - 14:52

Track Rating: Synthetic, Weather: Fine, Rail Position: True

| Section                | Overall                  | 1400m                    | 1200m                    | 1000m                    | 800m                     | 600m                     | 400m                     | 200m                     |  |  |  |
|------------------------|--------------------------|--------------------------|--------------------------|--------------------------|--------------------------|--------------------------|--------------------------|--------------------------|--|--|--|
| Section Times          | 1:39.77 [7]<br>(0:10.49) | 1:29.28 [5]<br>(0:11.79) | 1:17.49 [6]<br>(0:11.46) | 1:06.03 [6]<br>(0:12.17) | 0:53.86 [7]<br>(0:12.71) | 0:41.15 [8]<br>(0:13.00) | 0:28.15 [8]<br>(0:13.49) | 0:14.66 [8]<br>(0:14.66) |  |  |  |
| Average Speed [km/h]   | 48.0                     | 61.1                     | 62.8                     | 59.0                     | 56.5                     | 55.2                     | 53.4                     | 49.3                     |  |  |  |
| Top Speed [km/h]       | 62.1                     | 62.6                     | 64.3                     | 60.6                     | 57.6                     | 57.4                     | 54.5                     | 53.7                     |  |  |  |
| Avg. Dist. to Rail [m] | 3.8                      | 0.4                      | 0.5                      | 0.6                      | 0.6                      | 0.8                      | 1.3                      | 2.4                      |  |  |  |
| Avg. Stride Freq. [Hz] | 2.3                      | 2.3                      | 2.3                      | 2.2                      | 2.3                      | 2.2                      | 2.2                      | 2.0                      |  |  |  |
| Avg. Stride Length [m] | 5.8                      | 7.3                      | 7.5                      | 7.2                      | 7.0                      | 6.9                      | 6.5                      | 6.4                      |  |  |  |

Report Created: Sat 4 March 2023 15:06 GMT+10

[] Ranking at each section and finish

-:--- No data available at this section

NA No data available

Page 9/10