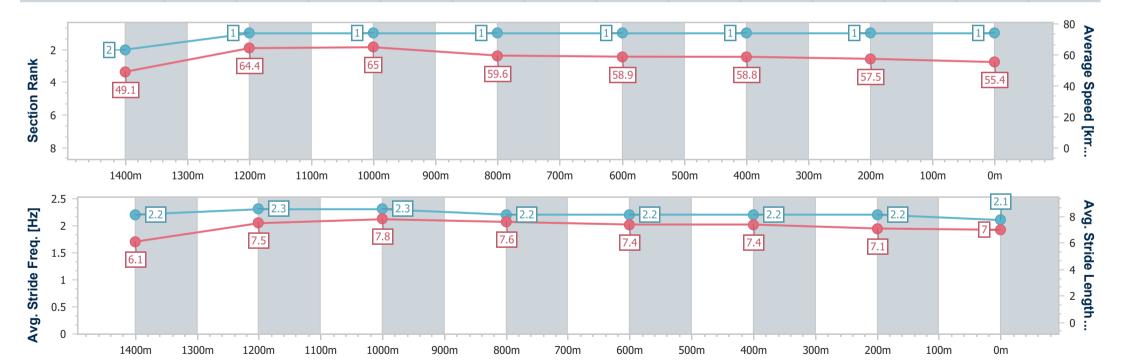

#### Aquis Park Gold Coast Poly QLD Professional

Race 5: OMG ITS IPG Class 3 Handicap - 1540m

04 March 2023 - 14:52

Track Rating: Synthetic, Weather: Fine, Rail Position: True

| Section                | Overall                  | 1400m                    | 1200m                    | 1000m                    | 800m                     | 600m                     | 400m                     | 200m                     |  |  |  |
|------------------------|--------------------------|--------------------------|--------------------------|--------------------------|--------------------------|--------------------------|--------------------------|--------------------------|--|--|--|
| Section Times          | 1:35.34 [2]<br>(0:11.01) | 1:24.33 [7]<br>(0:11.79) | 1:12.54 [8]<br>(0:11.14) | 1:01.40 [8]<br>(0:12.01) | 0:49.39 [8]<br>(0:12.05) | 0:37.34 [7]<br>(0:12.40) | 0:24.94 [6]<br>(0:12.49) | 0:12.45 [3]<br>(0:12.45) |  |  |  |
| Average Speed [km/h]   | 45.9                     | 61.8                     | 64.7                     | 60.2                     | 60.5                     | 59.1                     | 58.3                     | 57.8                     |  |  |  |
| Top Speed [km/h]       | 60.6                     | 65.5                     | 66.2                     | 62.7                     | 62.5                     | 60.7                     | 58.9                     | 59.2                     |  |  |  |
| Avg. Dist. to Rail [m] | 1.9                      | 1.6                      | 2.1                      | 1.8                      | 2.4                      | 3.9                      | 6.0                      | 7.5                      |  |  |  |
| Avg. Stride Freq. [Hz] | 2.3                      | 2.5                      | 2.5                      | 2.4                      | 2.4                      | 2.3                      | 2.3                      | 2.3                      |  |  |  |
| Avg. Stride Length [m] | 5.5                      | 6.6                      | 7.2                      | 7.0                      | 7.0                      | 7.0                      | 6.9                      | 6.8                      |  |  |  |