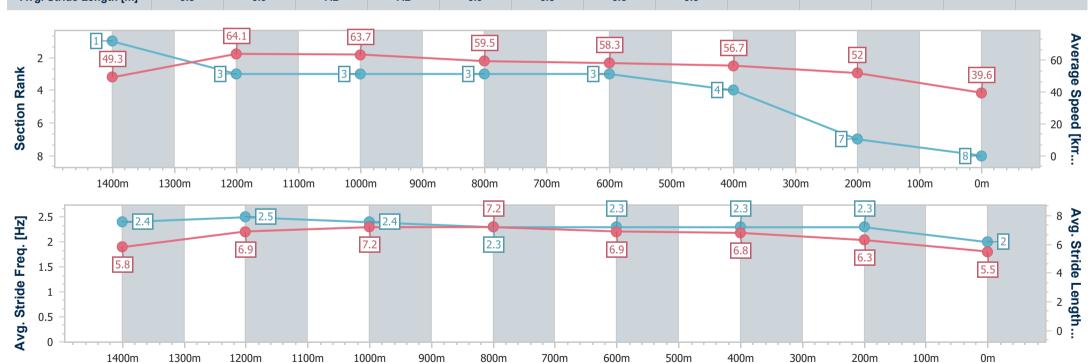

# Horse/Jockey Name Final Rank Fastest Section Time (Section) Top Speed [km/h] (Section) Race State Brazetti 8 64.9 (1200m) Finished

#### Aquis Park Gold Coast Poly QLD Professional

Race 5: OMG ITS IPG Class 3 Handicap - 1540m

04 March 2023 - 14:52

Track Rating: Synthetic, Weather: Fine, Rail Position: True

| Section                | Overall                  | 1400m                    | 1200m                    | 1000m                    | 800m                     | 600m                     | 400m                     | 200m                     |  |  |
|------------------------|--------------------------|--------------------------|--------------------------|--------------------------|--------------------------|--------------------------|--------------------------|--------------------------|--|--|
| Section Times          | 1:42.33 [8]<br>(0:10.23) | 1:32.10 [1]<br>(0:11.30) | 1:20.80 [3]<br>(0:11.32) | 1:09.48 [3]<br>(0:12.11) | 0:57.37 [3]<br>(0:12.44) | 0:44.93 [3]<br>(0:12.82) | 0:32.11 [4]<br>(0:13.95) | 0:18.16 [7]<br>(0:18.16) |  |  |
| Average Speed [km/h]   | 49.3                     | 64.1                     | 63.7                     | 59.5                     | 58.3                     | 56.7                     | 52.0                     | 39.6                     |  |  |
| Top Speed [km/h]       | 64.7                     | 64.8                     | 64.9                     | 62.4                     | 59.7                     | 59.4                     | 54.2                     | 49.2                     |  |  |
| Avg. Dist. to Rail [m] | 4.6                      | 0.9                      | 1.9                      | 0.8                      | 1.5                      | 2.3                      | 3.5                      | 4.4                      |  |  |
| Avg. Stride Freq. [Hz] | 2.4                      | 2.5                      | 2.4                      | 2.3                      | 2.3                      | 2.3                      | 2.3                      | 2.0                      |  |  |
| Avg. Stride Length [m] | 5.8                      | 6.9                      | 7.2                      | 7.2                      | 6.9                      | 6.8                      | 6.3                      | 5.5                      |  |  |