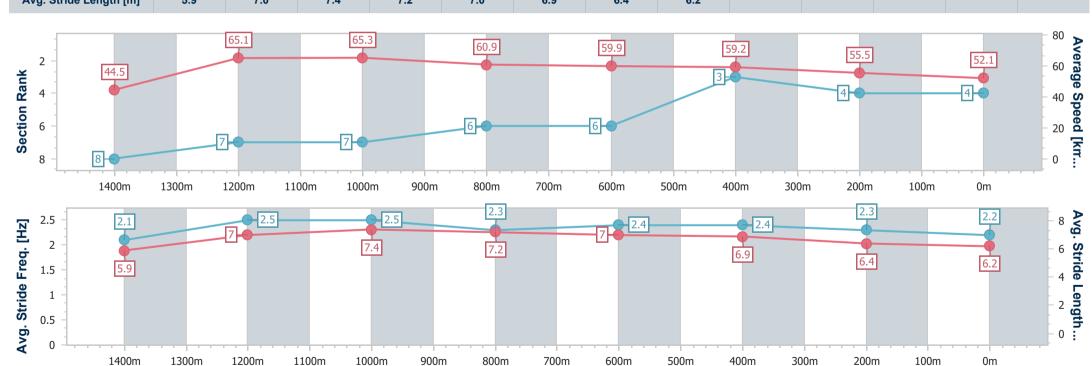

# Horse/Jockey Name Final Rank Fastest Section Time (Section) Top Speed [km/h] (Section) Race State Timely Shadow 6.8 (1200m) Finished

#### Aquis Park Gold Coast Poly QLD Professional

Race 5: OMG ITS IPG Class 3 Handicap - 1540m

04 March 2023 - 14:52

Track Rating: Synthetic, Weather: Fine, Rail Position: True

| Section                | Overall                  | 1400m                    | 1200m                    | 1000m                    | 800m                     | 600m                     | 400m                     | 200m                     |  |  |  |
|------------------------|--------------------------|--------------------------|--------------------------|--------------------------|--------------------------|--------------------------|--------------------------|--------------------------|--|--|--|
| Section Times          | 1:37.08 [4]<br>(0:11.38) | 1:25.70 [8]<br>(0:11.40) | 1:14.30 [7]<br>(0:11.01) | 1:03.29 [7]<br>(0:11.88) | 0:51.41 [6]<br>(0:12.12) | 0:39.29 [6]<br>(0:12.35) | 0:26.94 [3]<br>(0:13.06) | 0:13.88 [4]<br>(0:13.88) |  |  |  |
| Average Speed [km/h]   | 44.5                     | 65.1                     | 65.3                     | 60.9                     | 59.9                     | 59.2                     | 55.5                     | 52.1                     |  |  |  |
| Top Speed [km/h]       | 63.7                     | 66.4                     | 66.8                     | 62.2                     | 61.9                     | 61.2                     | 57.5                     | 54.4                     |  |  |  |
| Avg. Dist. to Rail [m] | 6.5                      | 3.9                      | 3.7                      | 2.0                      | 1.9                      | 3.3                      | 4.6                      | 5.5                      |  |  |  |
| Avg. Stride Freq. [Hz] | 2.1                      | 2.5                      | 2.5                      | 2.3                      | 2.4                      | 2.4                      | 2.3                      | 2.2                      |  |  |  |
| Avg. Stride Length [m] | 5.9                      | 7.0                      | 7.4                      | 7.2                      | 7.0                      | 6.9                      | 6.4                      | 6.2                      |  |  |  |

Report Created: Sat 4 March 2023 15:06 GMT+10

[] Ranking at each section and finish

-:--- No data available at this section

NA No data available

Page 6/10