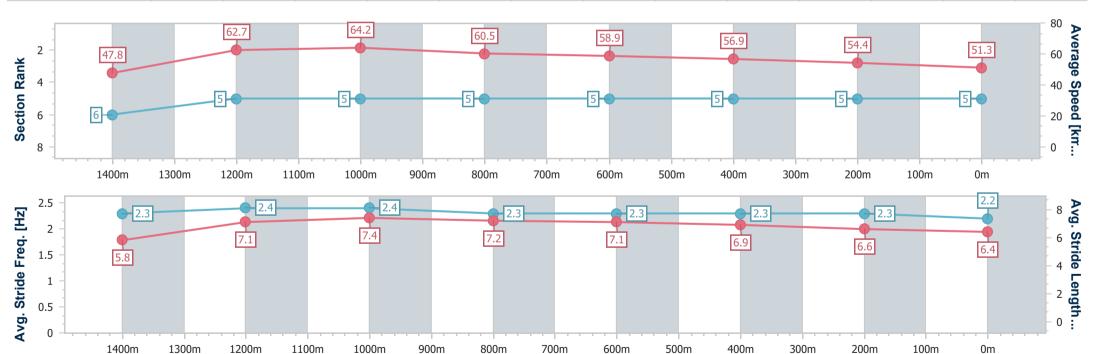

# Horse/Jockey Name Sidewalk Final Rank 5 Fastest Section Time (Section) Top Speed [km/h] (Section) Race State Sidewalk 5 6:10.56 (Overall) Finished

### Aquis Park Gold Coast Poly QLD Professional

Race 5: OMG ITS IPG Class 3 Handicap - 1540m

04 March 2023 - 14:52

Track Rating: Synthetic, Weather: Fine, Rail Position: True

| Section                | Overall                  | 1400m                    | 1200m                    | 1000m                    | 800m                     | 600m                     | 400m                     | 200m                     |  |  |
|------------------------|--------------------------|--------------------------|--------------------------|--------------------------|--------------------------|--------------------------|--------------------------|--------------------------|--|--|
| Section Times          | 1:37.61 [5]<br>(0:10.56) | 1:27.05 [6]<br>(0:11.67) | 1:15.38 [5]<br>(0:11.23) | 1:04.15 [5]<br>(0:11.92) | 0:52.23 [5]<br>(0:12.27) | 0:39.96 [5]<br>(0:12.63) | 0:27.33 [5]<br>(0:13.24) | 0:14.09 [5]<br>(0:14.09) |  |  |
| Average Speed [km/h]   | 47.8                     | 62.7                     | 64.2                     | 60.5                     | 58.9                     | 56.9                     | 54.4                     | 51.3                     |  |  |
| Top Speed [km/h]       | 62.4                     | 64.7                     | 65.6                     | 62.8                     | 60.0                     | 58.6                     | 55.3                     | 53.9                     |  |  |
| Avg. Dist. to Rail [m] | 9.0                      | 2.1                      | 2.6                      | 1.3                      | 0.6                      | 0.6                      | 1.6                      | 3.3                      |  |  |
| Avg. Stride Freq. [Hz] | 2.3                      | 2.4                      | 2.4                      | 2.3                      | 2.3                      | 2.3                      | 2.3                      | 2.2                      |  |  |
| Avg. Stride Length [m] | 5.8                      | 7.1                      | 7.4                      | 7.2                      | 7.1                      | 6.9                      | 6.6                      | 6.4                      |  |  |

Report Created: Sat 4 March 2023 15:06 GMT+10

[] Ranking at each section and finish

-:--- No data available at this section

NA No data available

Page 7/10