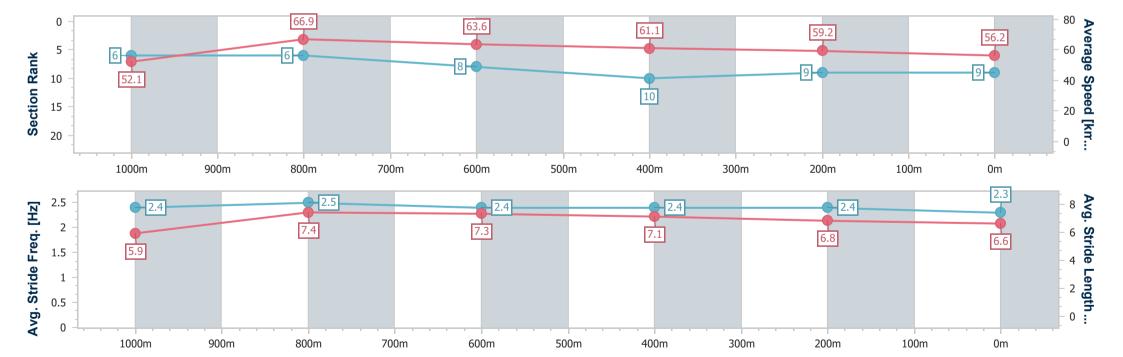

# Race 8: ST PATRICK'S DAY RACES 17 MARCH Colts, Geldings and Entires Class 1 Han - 1200m

10 March 2023 - 16:06

Track Rating: Soft 5, Weather: overcast, Rail Position: +8m Entire

| Section                | Overall                  | 1000m                    | 800m                     | 600m                     | 400m                      | 200m                     |
|------------------------|--------------------------|--------------------------|--------------------------|--------------------------|---------------------------|--------------------------|
| Section Times          | 1:13.01 [9]<br>(0:13.81) | 0:59.20 [6]<br>(0:10.81) | 0:48.39 [6]<br>(0:11.38) | 0:37.01 [8]<br>(0:11.91) | 0:25.10 [10]<br>(0:12.28) | 0:12.82 [9]<br>(0:12.82) |
| Average Speed [km/h]   | 52.1                     | 66.9                     | 63.6                     | 61.1                     | 59.2                      | 56.2                     |
| Top Speed [km/h]       | 66.9                     | 67.6                     | 64.9                     | 63.8                     | 59.8                      | 59.3                     |
| Avg. Dist. to Rail [m] | 7.4                      | 2.1                      | 1.6                      | 2.2                      | 3.0                       | 3.2                      |
| Avg. Stride Freq. [Hz] | 2.4                      | 2.5                      | 2.4                      | 2.4                      | 2.4                       | 2.3                      |
| Avg. Stride Length [m] | 5.9                      | 7.4                      | 7.3                      | 7.1                      | 6.8                       | 6.6                      |