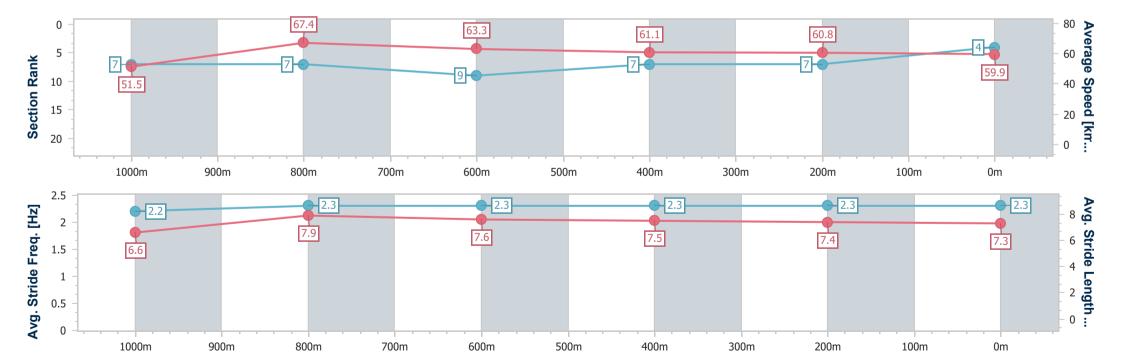

# Race 8: ST PATRICK'S DAY RACES 17 MARCH Colts, Geldings and Entires Class 1 Han - 1200m

10 March 2023 - 16:06

Track Rating: Soft 5, Weather: overcast, Rail Position: +8m Entire

| Section                | Overall                  | 1000m                    | 800m                     | 600m                     | 400m                     | 200m                     |
|------------------------|--------------------------|--------------------------|--------------------------|--------------------------|--------------------------|--------------------------|
| Occion                 | Overall                  | 1000111                  | 000111                   | 000111                   | 400111                   | 200111                   |
| Section Times          | 1:11.83 [4]<br>(0:14.00) | 0:57.83 [7]<br>(0:10.71) | 0:47.12 [7]<br>(0:11.37) | 0:35.75 [9]<br>(0:11.80) | 0:23.95 [7]<br>(0:11.93) | 0:12.02 [7]<br>(0:12.02) |
| Average Speed [km/h]   | 51.5                     | 67.4                     | 63.3                     | 61.1                     | 60.8                     | 59.9                     |
| Top Speed [km/h]       | 67.2                     | 68.7                     | 65.9                     | 62.5                     | 62.3                     | 61.6                     |
| Avg. Dist. to Rail [m] | 5.4                      | 1.5                      | 0.5                      | 0.2                      | 2.6                      | 5.0                      |
| Avg. Stride Freq. [Hz] | 2.2                      | 2.3                      | 2.3                      | 2.3                      | 2.3                      | 2.3                      |
| Avg. Stride Length [m] | 6.6                      | 7.9                      | 7.6                      | 7.5                      | 7.4                      | 7.3                      |