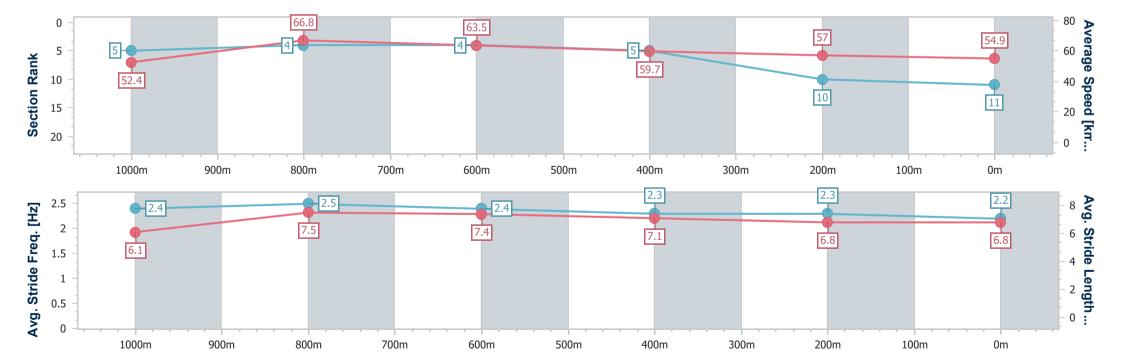

# Race 8: ST PATRICK'S DAY RACES 17 MARCH Colts, Geldings and Entires Class 1 Han - 1200m

10 March 2023 - 16:06

Track Rating: Soft 5, Weather: overcast, Rail Position: +8m Entire

| Section               | Overall                   | 1000m                    | 800m                     | 600m                     | 400m                     | 200m                      |
|-----------------------|---------------------------|--------------------------|--------------------------|--------------------------|--------------------------|---------------------------|
| Section Times         | 1:13.26 [11]<br>(0:13.76) | 0:59.50 [5]<br>(0:10.72) | 0:48.78 [4]<br>(0:11.23) | 0:37.55 [4]<br>(0:11.92) | 0:25.63 [5]<br>(0:12.53) | 0:13.10 [10]<br>(0:13.10) |
| Average Speed [km     | /h] 52.4                  | 66.8                     | 63.5                     | 59.7                     | 57.0                     | 54.9                      |
| Top Speed [km/h]      | 67.7                      | 68.0                     | 65.1                     | 61.9                     | 58.1                     | 56.7                      |
| Avg. Dist. to Rail [n | n] 2.3                    | 1.8                      | 2.4                      | 2.4                      | 1.9                      | 0.3                       |
| Avg. Stride Freq. [H  | lz] 2.4                   | 2.5                      | 2.4                      | 2.3                      | 2.3                      | 2.2                       |
| Avg. Stride Length [  | [m] 6.1                   | 7.5                      | 7.4                      | 7.1                      | 6.8                      | 6.8                       |