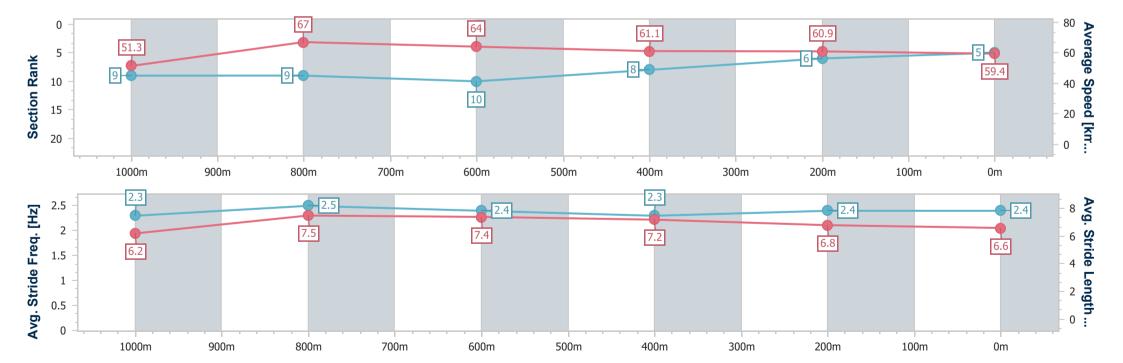

# Race 8: ST PATRICK'S DAY RACES 17 MARCH Colts, Geldings and Entires Class 1 Han - 1200m

10 March 2023 - 16:06

Track Rating: Soft 5, Weather: overcast, Rail Position: +8m Entire

| Section                | Overall                  | 1000m                    | 800m                     | 600m                      | 400m                     | 200m                     |  |  |  |  |
|------------------------|--------------------------|--------------------------|--------------------------|---------------------------|--------------------------|--------------------------|--|--|--|--|
| Section Times          | 1:11.84 [5]<br>(0:14.04) | 0:57.80 [9]<br>(0:10.76) | 0:47.04 [9]<br>(0:11.24) | 0:35.80 [10]<br>(0:11.78) | 0:24.02 [8]<br>(0:11.87) | 0:12.15 [6]<br>(0:12.15) |  |  |  |  |
| Average Speed [km/h]   | 51.3                     | 67.0                     | 64.0                     | 61.1                      | 60.9                     | 59.4                     |  |  |  |  |
| Top Speed [km/h]       | 67.3                     | 67.9                     | 65.2                     | 62.8                      | 61.5                     | 61.1                     |  |  |  |  |
| Avg. Dist. to Rail [m] | 2.7                      | 1.0                      | 0.4                      | 0.3                       | 2.0                      | 4.4                      |  |  |  |  |
| Avg. Stride Freq. [Hz] | 2.3                      | 2.5                      | 2.4                      | 2.3                       | 2.4                      | 2.4                      |  |  |  |  |
| Avg. Stride Length [m] | 6.2                      | 7.5                      | 7.4                      | 7.2                       | 6.8                      | 6.6                      |  |  |  |  |