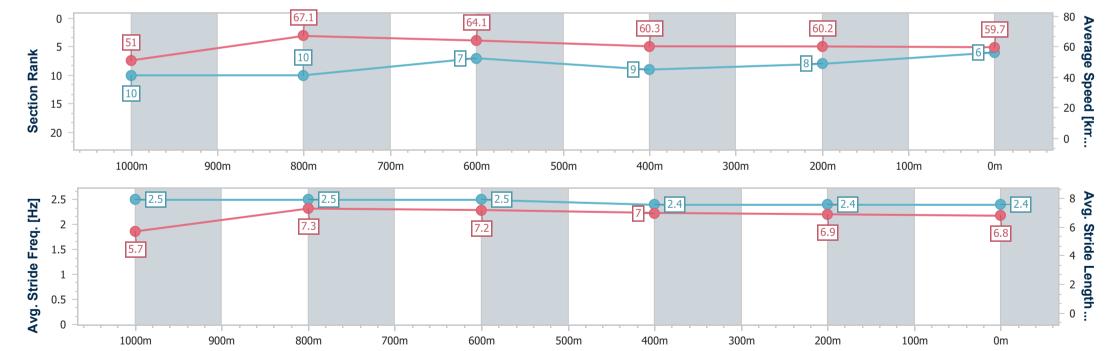

# Race 8: ST PATRICK'S DAY RACES 17 MARCH Colts, Geldings and Entires Class 1 Han - 1200m

10 March 2023 - 16:06

Track Rating: Soft 5, Weather: overcast, Rail Position: +8m Entire

| Section                | Overall                  | 1000m                     | 800m                      | 600m                      | 400m                      | 200m                      |
|------------------------|--------------------------|---------------------------|---------------------------|---------------------------|---------------------------|---------------------------|
| Section Times          | 1:12.60 [7]<br>(0:14.92) | 0:57.68 [11]<br>(0:11.20) | 0:46.48 [11]<br>(0:11.32) | 0:35.16 [11]<br>(0:11.20) | 0:23.96 [11]<br>(0:11.79) | 0:12.17 [11]<br>(0:12.17) |
| Average Speed [km/h]   | 48.2                     | 64.3                      | 63.1                      | 64.1                      | 61.0                      | 59.2                      |
| Top Speed [km/h]       | 63.9                     | 65.0                      | 64.3                      | 65.6                      | 62.7                      | 61.2                      |
| Avg. Dist. to Rail [m] | 6.4                      | 0.8                       | 1.5                       | 0.9                       | 1.9                       | 4.6                       |
| Avg. Stride Freq. [Hz] | 2.0                      | 2.3                       | 2.3                       | 2.3                       | 2.3                       | 2.2                       |
| Avg. Stride Length [m] | 6.5                      | 7.7                       | 7.6                       | 7.6                       | 7.5                       | 7.3                       |