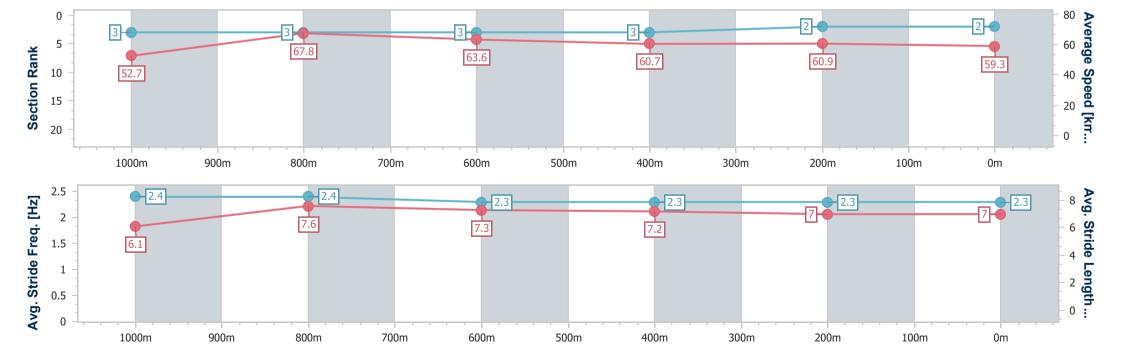

# Race 8: ST PATRICK'S DAY RACES 17 MARCH Colts, Geldings and Entires Class 1 Han - 1200m

10 March 2023 - 16:06

Track Rating: Soft 5, Weather: overcast, Rail Position: +8m Entire

| Section                | Overall                  | 1000m                    | 800m                     | 600m                     | 400m                     | 200m                     |
|------------------------|--------------------------|--------------------------|--------------------------|--------------------------|--------------------------|--------------------------|
| Occion                 |                          | 1000111                  |                          | 000111                   | 400111                   |                          |
| Section Times          | 1:11.60 [2]<br>(0:13.67) | 0:57.93 [3]<br>(0:10.65) | 0:47.28 [3]<br>(0:11.30) | 0:35.98 [3]<br>(0:11.92) | 0:24.06 [3]<br>(0:11.88) | 0:12.18 [2]<br>(0:12.18) |
| Average Speed [km/h]   | 52.7                     | 67.8                     | 63.6                     | 60.7                     | 60.9                     | 59.3                     |
| Top Speed [km/h]       | 68.5                     | 68.8                     | 65.4                     | 62.2                     | 61.8                     | 61.2                     |
| Avg. Dist. to Rail [m] | 6.9                      | 1.7                      | 0.2                      | 0.6                      | 2.4                      | 2.8                      |
| Avg. Stride Freq. [Hz] | 2.4                      | 2.4                      | 2.3                      | 2.3                      | 2.3                      | 2.3                      |
| Avg. Stride Length [m] | 6.1                      | 7.6                      | 7.3                      | 7.2                      | 7.0                      | 7.0                      |