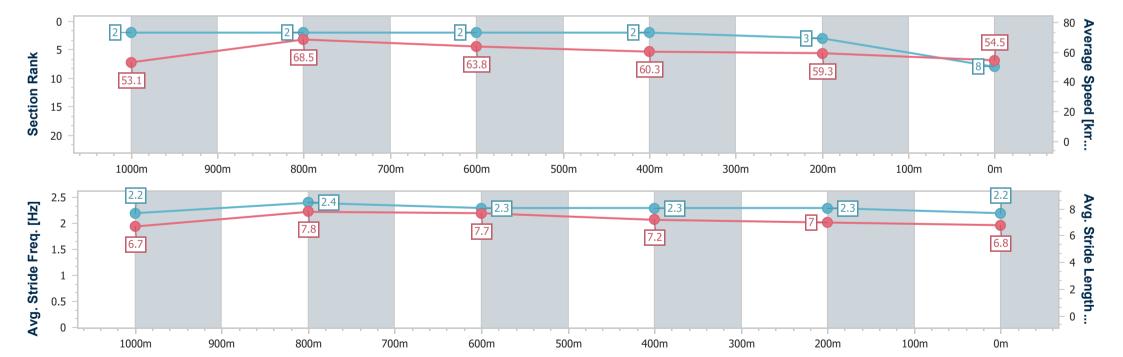

# Race 8: ST PATRICK'S DAY RACES 17 MARCH Colts, Geldings and Entires Class 1 Han - 1200m

10 March 2023 - 16:06

Track Rating: Soft 5, Weather: overcast, Rail Position: +8m Entire

|   | Section               | Overall                  | 1000m                    | 800m                     | 600m                     | 400m                     | 200m                     |  |  |  |
|---|-----------------------|--------------------------|--------------------------|--------------------------|--------------------------|--------------------------|--------------------------|--|--|--|
|   | Section Times         | 1:12.75 [8]<br>(0:13.56) | 0:59.19 [2]<br>(0:10.54) | 0:48.65 [2]<br>(0:11.29) | 0:37.36 [2]<br>(0:11.97) | 0:25.39 [2]<br>(0:12.20) | 0:13.19 [3]<br>(0:13.19) |  |  |  |
| A | verage Speed [km/h]   | 53.1                     | 68.5                     | 63.8                     | 60.3                     | 59.3                     | 54.5                     |  |  |  |
|   | Top Speed [km/h]      | 68.5                     | 69.8                     | 66.3                     | 61.4                     | 60.0                     | 57.8                     |  |  |  |
| - | vg. Dist. to Rail [m] | 9.4                      | 2.1                      | 0.2                      | 0.3                      | 1.7                      | 2.7                      |  |  |  |
| A | vg. Stride Freq. [Hz] | 2.2                      | 2.4                      | 2.3                      | 2.3                      | 2.3                      | 2.2                      |  |  |  |
| A | /g. Stride Length [m] | 6.7                      | 7.8                      | 7.7                      | 7.2                      | 7.0                      | 6.8                      |  |  |  |