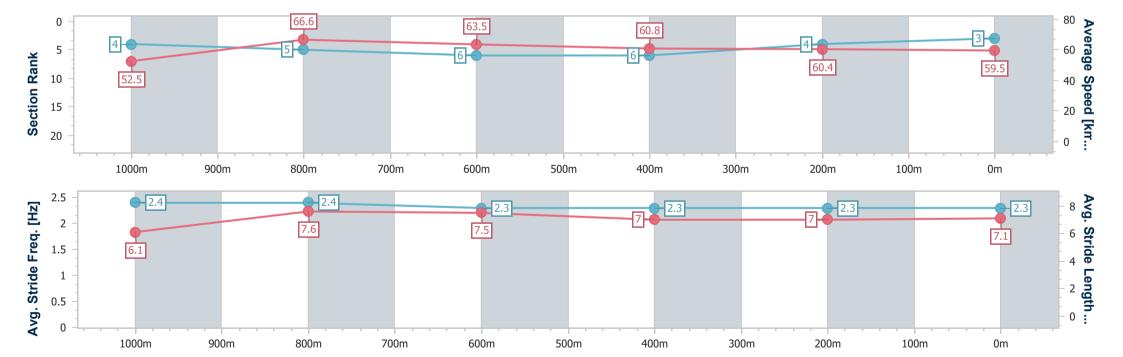

# Race 8: ST PATRICK'S DAY RACES 17 MARCH Colts, Geldings and Entires Class 1 Han - 1200m

10 March 2023 - 16:06

Track Rating: Soft 5, Weather: overcast, Rail Position: +8m Entire

| Section                | Overall                  | 1000m                    | 800m                     | 600m                     | 400m                     | 200m                     |  |  |  |
|------------------------|--------------------------|--------------------------|--------------------------|--------------------------|--------------------------|--------------------------|--|--|--|
| Section Times          | 1:11.63 [3]<br>(0:13.72) | 0:57.91 [4]<br>(0:10.80) | 0:47.11 [5]<br>(0:11.27) | 0:35.84 [6]<br>(0:11.83) | 0:24.01 [6]<br>(0:11.90) | 0:12.11 [4]<br>(0:12.11) |  |  |  |
| Average Speed [km/h]   | 52.5                     | 66.6                     | 63.5                     | 60.8                     | 60.4                     | 59.5                     |  |  |  |
| Top Speed [km/h]       | 67.9                     | 67.5                     | 65.5                     | 62.1                     | 61.6                     | 61.5                     |  |  |  |
| Avg. Dist. to Rail [m] | 3.3                      | 0.7                      | 1.0                      | 0.3                      | 0.7                      | 1.5                      |  |  |  |
| Avg. Stride Freq. [Hz] | 2.4                      | 2.4                      | 2.3                      | 2.3                      | 2.3                      | 2.3                      |  |  |  |
| Avg. Stride Length [m] | 6.1                      | 7.6                      | 7.5                      | 7.0                      | 7.0                      | 7.1                      |  |  |  |