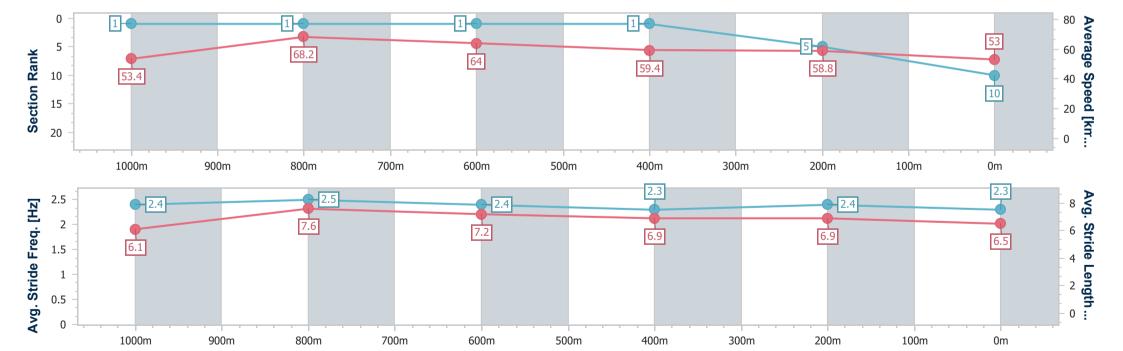

# Race 8: ST PATRICK'S DAY RACES 17 MARCH Colts, Geldings and Entires Class 1 Han - 1200m

10 March 2023 - 16:06

Track Rating: Soft 5, Weather: overcast, Rail Position: +8m Entire

| Section                | Overall                   | 1000m                    | 800m                     | 600m                     | 400m                     | 200m                     |  |  |  |  |
|------------------------|---------------------------|--------------------------|--------------------------|--------------------------|--------------------------|--------------------------|--|--|--|--|
| Section Times          | 1:13.22 [10]<br>(0:13.49) | 0:59.73 [1]<br>(0:10.58) | 0:49.15 [1]<br>(0:11.24) | 0:37.91 [1]<br>(0:12.08) | 0:25.83 [1]<br>(0:12.23) | 0:13.60 [5]<br>(0:13.60) |  |  |  |  |
| Average Speed [km/h]   | 53.4                      | 68.2                     | 64.0                     | 59.4                     | 58.8                     | 53.0                     |  |  |  |  |
| Top Speed [km/h]       | 68.1                      | 69.5                     | 66.5                     | 61.8                     | 60.8                     | 58.2                     |  |  |  |  |
| Avg. Dist. to Rail [m] | 5.9                       | 1.1                      | 0.3                      | 0.4                      | 0.9                      | 2.1                      |  |  |  |  |
| Avg. Stride Freq. [Hz] | 2.4                       | 2.5                      | 2.4                      | 2.3                      | 2.4                      | 2.3                      |  |  |  |  |
| Avg. Stride Length [m] | 6.1                       | 7.6                      | 7.2                      | 6.9                      | 6.9                      | 6.5                      |  |  |  |  |