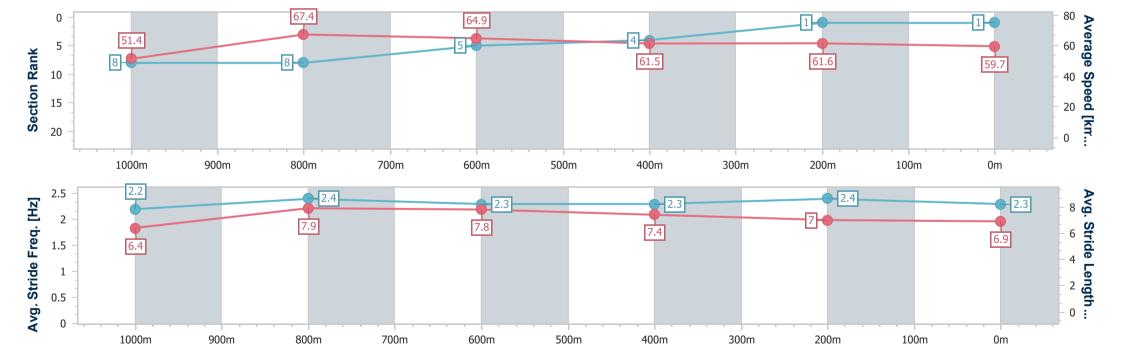

# Race 8: ST PATRICK'S DAY RACES 17 MARCH Colts, Geldings and Entires Class 1 Han - 1200m

10 March 2023 - 16:06

Track Rating: Soft 5, Weather: overcast, Rail Position: +8m Entire

| Section                | Overall                  | 1000m                    | 800m                     | 600m                     | 400m                     | 200m                     |  |  |  |
|------------------------|--------------------------|--------------------------|--------------------------|--------------------------|--------------------------|--------------------------|--|--|--|
| Section Times          | 1:11.44 [1]<br>(0:14.02) | 0:57.42 [8]<br>(0:10.71) | 0:46.71 [8]<br>(0:11.09) | 0:35.62 [5]<br>(0:11.77) | 0:23.85 [4]<br>(0:11.79) | 0:12.06 [1]<br>(0:12.06) |  |  |  |
| Average Speed [km/h]   | 51.4                     | 67.4                     | 64.9                     | 61.5                     | 61.6                     | 59.7                     |  |  |  |
| Top Speed [km/h]       | 66.6                     | 68.1                     | 66.1                     | 62.9                     | 62.4                     | 60.8                     |  |  |  |
| Avg. Dist. to Rail [m] | 4.6                      | 1.2                      | 0.3                      | 1.1                      | 3.2                      | 4.4                      |  |  |  |
| Avg. Stride Freq. [Hz] | 2.2                      | 2.4                      | 2.3                      | 2.3                      | 2.4                      | 2.3                      |  |  |  |
| Avg. Stride Length [m] | 6.4                      | 7.9                      | 7.8                      | 7.4                      | 7.0                      | 6.9                      |  |  |  |