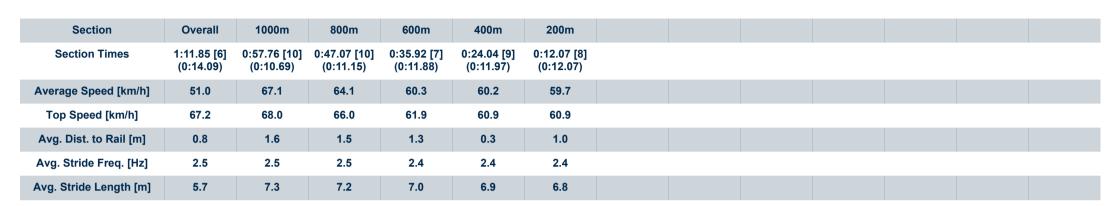

# Race 8: ST PATRICK'S DAY RACES 17 MARCH Colts, Geldings and Entires Class 1 Han - 1200m

10 March 2023 - 16:06

Track Rating: Soft 5, Weather: overcast, Rail Position: +8m Entire

| Section                | Overall                  | 1000m                    | 800m                     | 600m                     | 400m                     | 200m                     |  |  |  |
|------------------------|--------------------------|--------------------------|--------------------------|--------------------------|--------------------------|--------------------------|--|--|--|
| Section Times          | 1:11.63 [3]<br>(0:13.72) | 0:57.91 [4]<br>(0:10.80) | 0:47.11 [5]<br>(0:11.27) | 0:35.84 [6]<br>(0:11.83) | 0:24.01 [6]<br>(0:11.90) | 0:12.11 [4]<br>(0:12.11) |  |  |  |
| Average Speed [km/h]   | 52.5                     | 66.6                     | 63.5                     | 60.8                     | 60.4                     | 59.5                     |  |  |  |
| Top Speed [km/h]       | 67.9                     | 67.5                     | 65.5                     | 62.1                     | 61.6                     | 61.5                     |  |  |  |
| Avg. Dist. to Rail [m] | 3.3                      | 0.7                      | 1.0                      | 0.3                      | 0.7                      | 1.5                      |  |  |  |
| Avg. Stride Freq. [Hz] | 2.4                      | 2.4                      | 2.3                      | 2.3                      | 2.3                      | 2.3                      |  |  |  |
| Avg. Stride Length [m] | 6.1                      | 7.6                      | 7.5                      | 7.0                      | 7.0                      | 7.1                      |  |  |  |