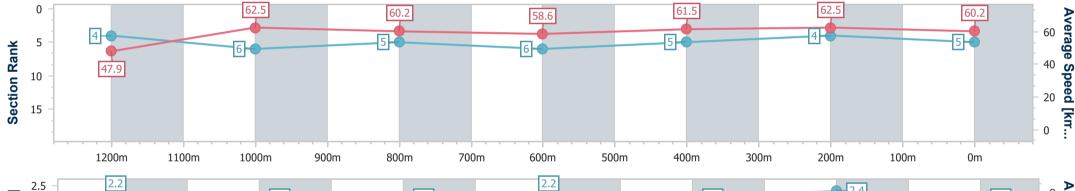

Race 10: THE IPSWICH QUARTER BM60 Handicap - 1350m

10 March 2023 - 17:19 Track Rating: Soft 7, Weather: Showers, Rail Position: +8m Entire

| Section                | Overall                  | 1200m                    | 1000m                    | 800m                     | 600m                     | 400m                     | 200m                     |
|------------------------|--------------------------|--------------------------|--------------------------|--------------------------|--------------------------|--------------------------|--------------------------|
| Section Times          | 1:22.24 [5]<br>(0:11.30) | 1:10.94 [4]<br>(0:11.53) | 0:59.41 [6]<br>(0:11.94) | 0:47.47 [5]<br>(0:12.25) | 0:35.22 [6]<br>(0:11.70) | 0:23.52 [5]<br>(0:11.54) | 0:11.98 [4]<br>(0:11.98) |
| Average Speed [km/h]   | 47.9                     | 62.5                     | 60.2                     | 58.6                     | 61.5                     | 62.5                     | 60.2                     |
| Top Speed [km/h]       | 62.4                     | 63.5                     | 61.3                     | 59.2                     | 63.2                     | 63.0                     | 62.3                     |
| Avg. Dist. to Rail [m] | 3.7                      | 0.3                      | 0.8                      | 0.8                      | 0.3                      | 1.2                      | 3.7                      |
| Avg. Stride Freq. [Hz] | 2.2                      | 2.3                      | 2.3                      | 2.2                      | 2.3                      | 2.4                      | 2.3                      |
| Avg. Stride Length [m] | 6.1                      | 7.5                      | 7.4                      | 7.3                      | 7.3                      | 7.4                      | 7.1                      |