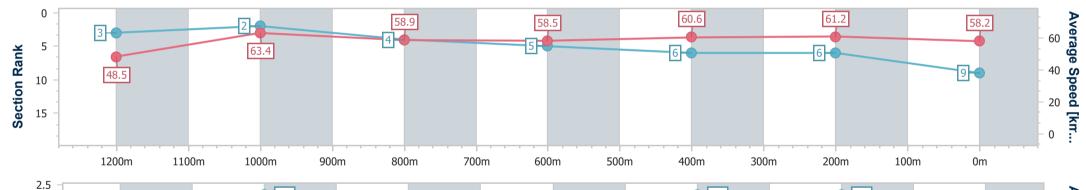

### Ipswich QLD Professional

Race 10: THE IPSWICH QUARTER BM60 Handicap - 1350m 10 March 2023 - 17:19

Track Rating: Soft 7, Weather: Showers, Rail Position: +8m Entire

| Section                | Overall                  | 1200m                    | 1000m                    | 800m                     | 600m                     | 400m                     | 200m                     |
|------------------------|--------------------------|--------------------------|--------------------------|--------------------------|--------------------------|--------------------------|--------------------------|
| Section Times          | 1:22.85 [9]<br>(0:11.14) | 1:11.71 [3]<br>(0:11.35) | 1:00.36 [2]<br>(0:12.18) | 0:48.18 [4]<br>(0:12.23) | 0:35.95 [5]<br>(0:11.85) | 0:24.10 [6]<br>(0:11.75) | 0:12.35 [6]<br>(0:12.35) |
| Average Speed [km/h]   | 48.5                     | 63.4                     | 58.9                     | 58.5                     | 60.6                     | 61.2                     | 58.2                     |
| Top Speed [km/h]       | 65.2                     | 65.2                     | 60.5                     | 60.0                     | 61.9                     | 62.2                     | 59.8                     |
| Avg. Dist. to Rail [m] | 0.5                      | 0.9                      | 1.2                      | 1.2                      | 0.8                      | 0.4                      | 0.3                      |
| Avg. Stride Freq. [Hz] | 2.2                      | 2.3                      | 2.2                      | 2.2                      | 2.3                      | 2.3                      | 2.2                      |
| Avg. Stride Length [m] | 6.0                      | 7.7                      | 7.5                      | 7.4                      | 7.4                      | 7.4                      | 7.3                      |