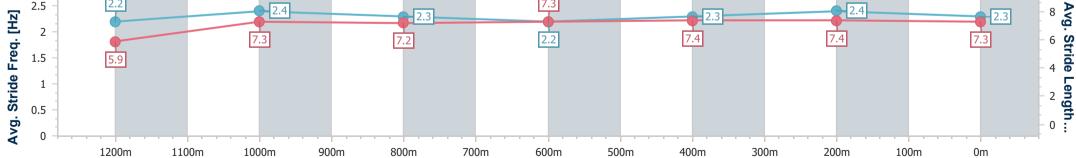

### Ipswich QLD Professional

Race 10: THE IPSWICH QUARTER BM60 Handicap - 1350m

10 March 2023 - 17:19 Track Rating: Soft 7, Weather: Showers, Rail Position: +8m Entire

| Section                | Overall                  | 1200m                    | 1000m                    | 800m                     | 600m                     | 400m                     | 200m                     |
|------------------------|--------------------------|--------------------------|--------------------------|--------------------------|--------------------------|--------------------------|--------------------------|
| Section Times          | 1:22.51 [7]<br>(0:11.51) | 1:11.00 [7]<br>(0:11.62) | 0:59.38 [8]<br>(0:11.87) | 0:47.51 [8]<br>(0:12.15) | 0:35.36 [7]<br>(0:11.80) | 0:23.56 [8]<br>(0:11.65) | 0:11.91 [7]<br>(0:11.91) |
| Average Speed [km/h]   | 46.9                     | 61.9                     | 60.5                     | 59.0                     | 61.3                     | 62.6                     | 60.4                     |
| Top Speed [km/h]       | 63.5                     | 63.8                     | 62.2                     | 60.0                     | 63.0                     | 63.5                     | 62.2                     |
| Avg. Dist. to Rail [m] | 1.3                      | 0.6                      | 1.4                      | 1.3                      | 1.1                      | 4.8                      | 6.9                      |
| Avg. Stride Freq. [Hz] | 2.2                      | 2.4                      | 2.3                      | 2.2                      | 2.3                      | 2.4                      | 2.3                      |
| Avg. Stride Length [m] | 5.9                      | 7.3                      | 7.2                      | 7.3                      | 7.4                      | 7.4                      | 7.3                      |