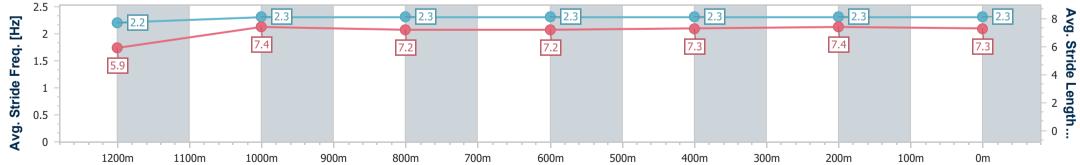

### Ipswich QLD Professional

Race 10: THE IPSWICH QUARTER BM60 Handicap - 1350m 10 March 2023 - 17:19

Track Rating: Soft 7, Weather: Showers, Rail Position: +8m Entire

| Section                | Overall                  | 1200m                    | 1000m                    | 800m                     | 600m                      | 400m                      | 200m                      |
|------------------------|--------------------------|--------------------------|--------------------------|--------------------------|---------------------------|---------------------------|---------------------------|
| Section Times          | 1:22.78 [8]<br>(0:11.62) | 1:11.16 [8]<br>(0:11.53) | 0:59.63 [9]<br>(0:12.00) | 0:47.63 [9]<br>(0:12.25) | 0:35.38 [10]<br>(0:11.86) | 0:23.52 [10]<br>(0:11.64) | 0:11.88 [10]<br>(0:11.88) |
| Average Speed [km/h]   | 46.4                     | 62.4                     | 59.6                     | 58.4                     | 60.6                      | 61.9                      | 60.5                      |
| Top Speed [km/h]       | 63.2                     | 63.8                     | 61.8                     | 59.0                     | 62.2                      | 62.5                      | 61.7                      |
| Avg. Dist. to Rail [m] | 1.0                      | 0.8                      | 2.3                      | 2.0                      | 0.5                       | 0.6                       | 1.6                       |
| Avg. Stride Freq. [Hz] | 2.2                      | 2.3                      | 2.3                      | 2.3                      | 2.3                       | 2.3                       | 2.3                       |
| Avg. Stride Length [m] | 5.9                      | 7.4                      | 7.2                      | 7.2                      | 7.3                       | 7.4                       | 7.3                       |