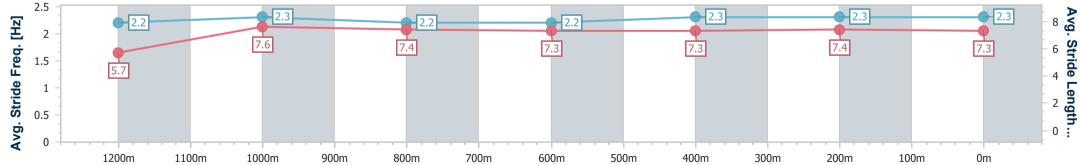

Race 10: THE IPSWICH QUARTER BM60 Handicap - 1350m 10 March 2023 - 17:19

Track Rating: Soft 7, Weather: Showers, Rail Position: +8m Entire

| Section                | Overall                  | 1200m                     | 1000m                     | 800m                      | 600m                      | 400m                      | 200m                     |  |  |  |
|------------------------|--------------------------|---------------------------|---------------------------|---------------------------|---------------------------|---------------------------|--------------------------|--|--|--|
| Section Times          | 1:22.35 [6]<br>(0:11.91) | 1:10.44 [11]<br>(0:11.43) | 0:59.01 [10]<br>(0:12.10) | 0:46.91 [11]<br>(0:12.09) | 0:34.82 [11]<br>(0:11.72) | 0:23.10 [11]<br>(0:11.50) | 0:11.60 [9]<br>(0:11.60) |  |  |  |
| Average Speed [km/h]   | 45.4                     | 62.9                      | 59.4                      | 59.5                      | 61.5                      | 62.9                      | 62.0                     |  |  |  |
| Top Speed [km/h]       | 63.4                     | 63.8                      | 61.0                      | 60.1                      | 63.8                      | 63.8                      | 63.5                     |  |  |  |
| Avg. Dist. to Rail [m] | 4.7                      | 0.7                       | 0.7                       | 0.3                       | 0.3                       | 2.8                       | 7.4                      |  |  |  |
| Avg. Stride Freq. [Hz] | 2.2                      | 2.3                       | 2.2                       | 2.2                       | 2.3                       | 2.3                       | 2.3                      |  |  |  |
| Avg. Stride Length [m] | 5.7                      | 7.6                       | 7.4                       | 7.3                       | 7.3                       | 7.4                       | 7.3                      |  |  |  |