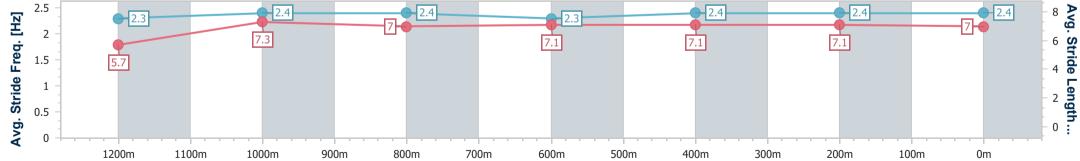

Race 10: THE IPSWICH QUARTER BM60 Handicap - 1350m

10 March 2023 - 17:19 Track Rating: Soft 7, Weather: Showers, Rail Position: +8m Entire

| Section                | Overall                  | 1200m                    | 1000m                    | 800m                     | 600m                     | 400m                     | 200m                     |
|------------------------|--------------------------|--------------------------|--------------------------|--------------------------|--------------------------|--------------------------|--------------------------|
| Section Times          | 1:22.04 [1]<br>(0:11.44) | 1:10.60 [6]<br>(0:11.38) | 0:59.22 [5]<br>(0:11.86) | 0:47.36 [3]<br>(0:11.99) | 0:35.37 [2]<br>(0:11.88) | 0:23.49 [2]<br>(0:11.59) | 0:11.90 [3]<br>(0:11.90) |
| Average Speed [km/h]   | 47.2                     | 63.3                     | 60.6                     | 60.0                     | 61.0                     | 62.7                     | 60.4                     |
| Top Speed [km/h]       | 63.7                     | 65.2                     | 61.7                     | 61.9                     | 62.8                     | 64.1                     | 61.7                     |
| Avg. Dist. to Rail [m] | 5.3                      | 1.7                      | 0.9                      | 1.2                      | 1.8                      | 4.1                      | 7.9                      |
| Avg. Stride Freq. [Hz] | 2.3                      | 2.4                      | 2.4                      | 2.3                      | 2.4                      | 2.4                      | 2.4                      |
| Avg. Stride Length [m] | 5.7                      | 7.3                      | 7.0                      | 7.1                      | 7.1                      | 7.1                      | 7.0                      |

RACING

Report Created: Fri 10 March 2023 17:54 GMT+10

[] Ranking at each section and finish

-:--- No data available at this section

**NA** No data available

Page 5/15

| Horse/Jockey Name              | Silver Canvas     |  |  |  |  |  |
|--------------------------------|-------------------|--|--|--|--|--|
| Final Rank                     | 2                 |  |  |  |  |  |
| Fastest Section Time (Section) | 0:11.06 (Overall) |  |  |  |  |  |
| Top Speed [km/h] (Section)     | 65.3 (1200m)      |  |  |  |  |  |
| Race State                     | Finished          |  |  |  |  |  |