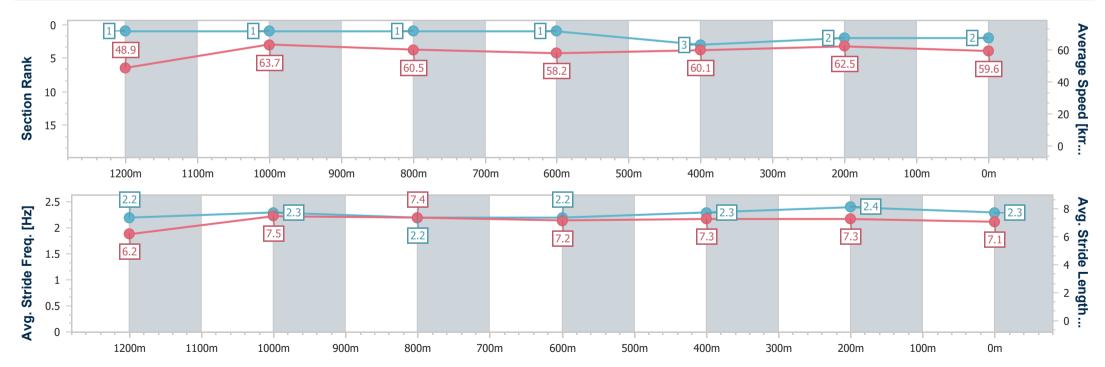

Race 10: THE IPSWICH QUARTER BM60 Handicap - 1350m 10 March 2023 - 17:19

Track Rating: Soft 7, Weather: Showers, Rail Position: +8m Entire

| Section                | Overall                  | 1200m                    | 1000m                    | 800m                     | 600m                     | 400m                     | 200m                     |  |  |  |
|------------------------|--------------------------|--------------------------|--------------------------|--------------------------|--------------------------|--------------------------|--------------------------|--|--|--|
| Section Times          | 1:22.11 [2]<br>(0:11.06) | 1:11.05 [1]<br>(0:11.32) | 0:59.73 [1]<br>(0:11.80) | 0:47.93 [1]<br>(0:12.32) | 0:35.61 [1]<br>(0:11.98) | 0:23.63 [3]<br>(0:11.56) | 0:12.07 [2]<br>(0:12.07) |  |  |  |
| Average Speed [km/h]   | 48.9                     | 63.7                     | 60.5                     | 58.2                     | 60.1                     | 62.5                     | 59.6                     |  |  |  |
| Top Speed [km/h]       | 64.0                     | 65.3                     | 61.9                     | 60.0                     | 61.9                     | 63.4                     | 61.8                     |  |  |  |
| Avg. Dist. to Rail [m] | 2.2                      | 0.7                      | 2.1                      | 1.6                      | 0.5                      | 1.3                      | 5.2                      |  |  |  |
| Avg. Stride Freq. [Hz] | 2.2                      | 2.3                      | 2.2                      | 2.2                      | 2.3                      | 2.4                      | 2.3                      |  |  |  |
| vg. Stride Length [m]  | 6.2                      | 7.5                      | 7.4                      | 7.2                      | 7.3                      | 7.3                      | 7.1                      |  |  |  |

RACING

Report Created: Fri 10 March 2023 17:54 GMT+10

[] Ranking at each section and finish

-:--- No data available at this section

NA No data available

Page 6/15

| 1 |  |
|---|--|
|   |  |

| Horse/Jockey Name              | Milagro         |
|--------------------------------|-----------------|
| Final Rank                     | 3               |
| Fastest Section Time (Section) | 0:11.46 (1200m) |
| Top Speed [km/h] (Section)     | 64.0 (400m)     |
| Race State                     | Finished        |