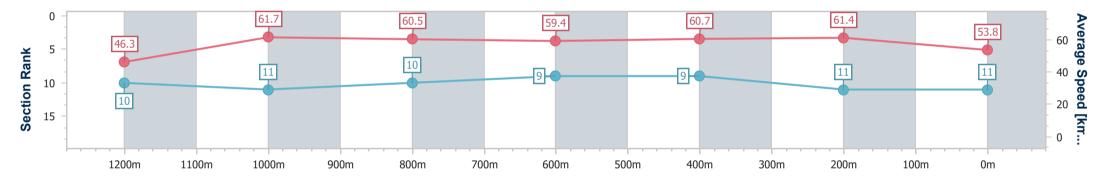

Race 10: THE IPSWICH QUARTER BM60 Handicap - 1350m 10 March 2023 - 17:19

Track Rating: Soft 7, Weather: Showers, Rail Position: +8m Entire

| Section                | Overall                   | 1200m                     | 1000m                     | 800m                      | 600m                     | 400m                     | 200m                      |  |  |  |
|------------------------|---------------------------|---------------------------|---------------------------|---------------------------|--------------------------|--------------------------|---------------------------|--|--|--|
| Section Times          | 1:24.42 [11]<br>(0:11.70) | 1:12.72 [10]<br>(0:11.67) | 1:01.05 [11]<br>(0:11.85) | 0:49.20 [10]<br>(0:12.09) | 0:37.11 [9]<br>(0:11.92) | 0:25.19 [9]<br>(0:11.81) | 0:13.38 [11]<br>(0:13.38) |  |  |  |
| Average Speed [km/h]   | 46.3                      | 61.7                      | 60.5                      | 59.4                      | 60.7                     | 61.4                     | 53.8                      |  |  |  |
| Top Speed [km/h]       | 62.8                      | 64.5                      | 61.6                      | 60.2                      | 62.2                     | 63.3                     | 60.2                      |  |  |  |
| Avg. Dist. to Rail [m] | 4.7                       | 1.0                       | 1.3                       | 0.7                       | 0.8                      | 3.2                      | 5.5                       |  |  |  |
| Avg. Stride Freq. [Hz] | 2.3                       | 2.4                       | 2.3                       | 2.3                       | 2.3                      | 2.3                      | 2.1                       |  |  |  |
| Avg. Stride Length [m] | 5.7                       | 7.2                       | 7.4                       | 7.3                       | 7.3                      | 7.4                      | 7.0                       |  |  |  |