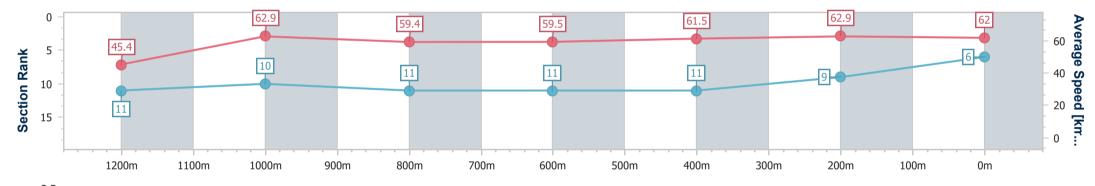

Race 10: THE IPSWICH QUARTER BM60 Handicap - 1350m 10 March 2023 - 17:19

Track Rating: Soft 7, Weather: Showers, Rail Position: +8m Entire

| Section                | Overall                  | 1200m                     | 1000m                     | 800m                      | 600m                      | 400m                      | 200m                     |  |  |  |
|------------------------|--------------------------|---------------------------|---------------------------|---------------------------|---------------------------|---------------------------|--------------------------|--|--|--|
| Section Times          | 1:22.35 [6]<br>(0:11.91) | 1:10.44 [11]<br>(0:11.43) | 0:59.01 [10]<br>(0:12.10) | 0:46.91 [11]<br>(0:12.09) | 0:34.82 [11]<br>(0:11.72) | 0:23.10 [11]<br>(0:11.50) | 0:11.60 [9]<br>(0:11.60) |  |  |  |
| Average Speed [km/h]   | 45.4                     | 62.9                      | 59.4                      | 59.5                      | 61.5                      | 62.9                      | 62.0                     |  |  |  |
| Top Speed [km/h]       | 63.4                     | 63.8                      | 61.0                      | 60.1                      | 63.8                      | 63.8                      | 63.5                     |  |  |  |
| Avg. Dist. to Rail [m] | 4.7                      | 0.7                       | 0.7                       | 0.3                       | 0.3                       | 2.8                       | 7.4                      |  |  |  |
| Avg. Stride Freq. [Hz] | 2.2                      | 2.3                       | 2.2                       | 2.2                       | 2.3                       | 2.3                       | 2.3                      |  |  |  |
| Avg. Stride Length [m] | 5.7                      | 7.6                       | 7.4                       | 7.3                       | 7.3                       | 7.4                       | 7.3                      |  |  |  |