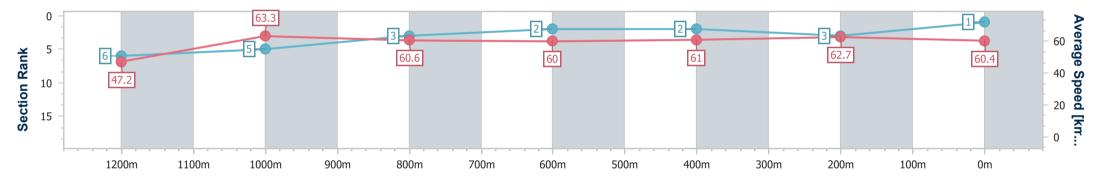

Race 10: THE IPSWICH QUARTER BM60 Handicap - 1350m

10 March 2023 - 17:19 Track Rating: Soft 7, Weather: Showers, Rail Position: +8m Entire

| Section                | Overall                  | 1200m                    | 1000m                    | 800m                     | 600m                     | 400m                     | 200m                     |
|------------------------|--------------------------|--------------------------|--------------------------|--------------------------|--------------------------|--------------------------|--------------------------|
| Section Times          | 1:22.04 [1]<br>(0:11.44) | 1:10.60 [6]<br>(0:11.38) | 0:59.22 [5]<br>(0:11.86) | 0:47.36 [3]<br>(0:11.99) | 0:35.37 [2]<br>(0:11.88) | 0:23.49 [2]<br>(0:11.59) | 0:11.90 [3]<br>(0:11.90) |
| Average Speed [km/h]   | 47.2                     | 63.3                     | 60.6                     | 60.0                     | 61.0                     | 62.7                     | 60.4                     |
| Top Speed [km/h]       | 63.7                     | 65.2                     | 61.7                     | 61.9                     | 62.8                     | 64.1                     | 61.7                     |
| Avg. Dist. to Rail [m] | 5.3                      | 1.7                      | 0.9                      | 1.2                      | 1.8                      | 4.1                      | 7.9                      |
| Avg. Stride Freq. [Hz] | 2.3                      | 2.4                      | 2.4                      | 2.3                      | 2.4                      | 2.4                      | 2.4                      |
| Avg. Stride Length [m] | 5.7                      | 7.3                      | 7.0                      | 7.1                      | 7.1                      | 7.1                      | 7.0                      |

RACING

Report Created: Fri 10 March 2023 17:54 GMT+10

[] Ranking at each section and finish

-:--- No data available at this section

**NA** No data available

Page 5/15

| Horse/Jockey Name              | Silver Canvas     |  |  |  |  |  |
|--------------------------------|-------------------|--|--|--|--|--|
| Final Rank                     | 2                 |  |  |  |  |  |
| Fastest Section Time (Section) | 0:11.06 (Overall) |  |  |  |  |  |
| Top Speed [km/h] (Section)     | 65.3 (1200m)      |  |  |  |  |  |
| Race State                     | Finished          |  |  |  |  |  |