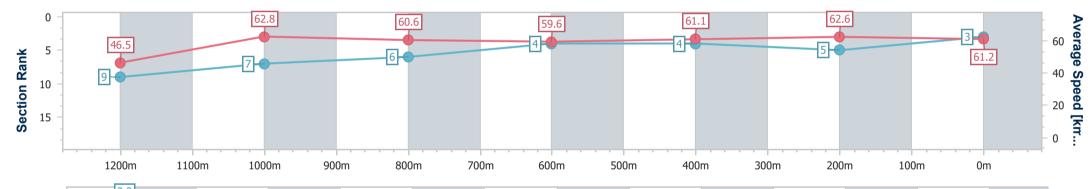

### Ipswich QLD Professional

Race 10: THE IPSWICH QUARTER BM60 Handicap - 1350m 10 March 2023 - 17:19

Track Rating: Soft 7, Weather: Showers, Rail Position: +8m Entire

| Section                | Overall                  | 1200m                    | 1000m                    | 800m                     | 600m                     | 400m                     | 200m                     |
|------------------------|--------------------------|--------------------------|--------------------------|--------------------------|--------------------------|--------------------------|--------------------------|
| Section Times          | 1:22.13 [3]<br>(0:11.64) | 1:10.49 [9]<br>(0:11.46) | 0:59.03 [7]<br>(0:11.85) | 0:47.18 [6]<br>(0:11.96) | 0:35.22 [4]<br>(0:11.82) | 0:23.40 [4]<br>(0:11.63) | 0:11.77 [5]<br>(0:11.77) |
| Average Speed [km/h]   | 46.5                     | 62.8                     | 60.6                     | 59.6                     | 61.1                     | 62.6                     | 61.2                     |
| Top Speed [km/h]       | 63.3                     | 64.0                     | 62.8                     | 60.9                     | 63.4                     | 64.0                     | 63.4                     |
| Avg. Dist. to Rail [m] | 5.9                      | 0.8                      | 1.3                      | 2.5                      | 0.7                      | 4.6                      | 9.4                      |
| Avg. Stride Freq. [Hz] | 2.2                      | 2.4                      | 2.3                      | 2.3                      | 2.3                      | 2.4                      | 2.4                      |
| Avg. Stride Length [m] | 6.0                      | 7.5                      | 7.3                      | 7.2                      | 7.3                      | 7.3                      | 7.1                      |

RACING

Report Created: Fri 10 March 2023 17:54 GMT+10

[] Ranking at each section and finish

No data available at this section (-1) = (-1) = (-1) = (-1) = (-1) = (-1) = (-1) = (-1) = (-1) = (-1) = (-1) = (-1) = (-1) = (-1) = (-1) = (-1) = (-1) = (-1) = (-1) = (-1) = (-1) = (-1) = (-1) = (-1) = (-1) = (-1) = (-1) = (-1) = (-1) = (-1) = (-1) = (-1) = (-1) = (-1) = (-1) = (-1) = (-1) = (-1) = (-1) = (-1) = (-1) = (-1) = (-1) = (-1) = (-1) = (-1) = (-1) = (-1) = (-1) = (-1) = (-1) = (-1) = (-1) = (-1) = (-1) = (-1) = (-1) = (-1) = (-1) = (-1) = (-1) = (-1) = (-1) = (-1) = (-1) = (-1) = (-1) = (-1) = (-1) = (-1) = (-1) = (-1) = (-1) = (-1) = (-1) = (-1) = (-1) = (-1) = (-1) = (-1) = (-1) = (-1) = (-1) = (-1) = (-1) = (-1) = (-1) = (-1) = (-1) = (-1) = (-1) = (-1) = (-1) = (-1) = (-1) = (-1) = (-1) = (-1) = (-1) = (-1) = (-1) = (-1) = (-1) = (-1) = (-1) = (-1) = (-1) = (-1) = (-1) = (-1) = (-1) = (-1) = (-1) = (-1) = (-1) = (-1) = (-1) = (-1) = (-1) = (-1) = (-1) = (-1) = (-1) = (-1) = (-1) = (-1) = (-1) = (-1) = (-1) = (-1) = (-1) = (-1) = (-1) = (-1) = (-1) = (-1) = (-1) = (-1) = (-1) = (-1) = (-1) = (-1) = (-1) = (-1) = (-1) = (-1) = (-1) = (-1) = (-1) = (-1) = (-1) = (-1) = (-1) = (-1) = (-1) = (-1) = (-1) = (-1) = (-1) = (-1) = (-1) = (-1) = (-1) = (-1) = (-1) = (-1) = (-1) = (-1) = (-1) = (-1) = (-1) = (-1) = (-1) = (-1) = (-1) = (-1) = (-1) = (-1) = (-1) = (-1) = (-1) = (-1) = (-1) = (-1) = (-1) = (-1) = (-1) = (-1) = (-1) = (-1) = (-1) = (-1) = (-1) = (-1) = (-1) = (-1) = (-1) = (-1) = (-1) = (-1) = (-1) = (-1) = (-1) = (-1) = (-1) = (-1) = (-1) = (-1) = (-1) = (-1) = (-1) = (-1) = (-1) = (-1) = (-1) = (-1) = (-1) = (-1) = (-1) = (-1) = (-1) = (-1) = (-1) = (-1) = (-1) = (-1) = (-1) = (-1) = (-1) = (-1) = (-1) = (-1) = (-1) = (-1) = (-1) = (-1) = (-1) = (-1) = (-1) = (-1) = (-1) = (-1) = (-1) = (-1) = (-1) = (-1) = (-1) = (-1) = (-1) = (-1) = (-1) = (-1) = (-1) = (-1) = (-1) = (-1) = (-1) = (-1) = (-1) = (-1) = (-1) = (-1) = (-1) = (-1) = (-1) = (-1) = (-1) = (-1) = (-1) = (-1) = (-1) = (-1) = (-1) = (-1) = (-1) = (-1) = (-1) = (-1) = (-1) = (-1) = (-1) = (-1) = (-1) = (-1) = (-1) = (-1) = (-1) = (-1) = (-1) = (-1) = (-1) = (-1) =