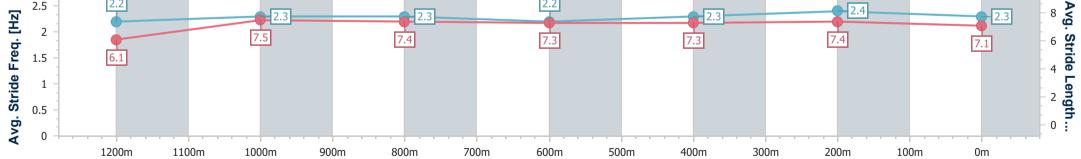

Race 10: THE IPSWICH QUARTER BM60 Handicap - 1350m 10 March 2023 - 17:19

Track Rating: Soft 7, Weather: Showers, Rail Position: +8m Entire

| Section                | Overall                  | 1200m                    | 1000m                    | 800m                     | 600m                     | 400m                     | 200m                     |  |  |  |
|------------------------|--------------------------|--------------------------|--------------------------|--------------------------|--------------------------|--------------------------|--------------------------|--|--|--|
| Section Times          | 1:22.11 [2]<br>(0:11.06) | 1:11.05 [1]<br>(0:11.32) | 0:59.73 [1]<br>(0:11.80) | 0:47.93 [1]<br>(0:12.32) | 0:35.61 [1]<br>(0:11.98) | 0:23.63 [3]<br>(0:11.56) | 0:12.07 [2]<br>(0:12.07) |  |  |  |
| Average Speed [km/h]   | 48.9                     | 63.7                     | 60.5                     | 58.2                     | 60.1                     | 62.5                     | 59.6                     |  |  |  |
| Top Speed [km/h]       | 64.0                     | 65.3                     | 61.9                     | 60.0                     | 61.9                     | 63.4                     | 61.8                     |  |  |  |
| Avg. Dist. to Rail [m] | 2.2                      | 0.7                      | 2.1                      | 1.6                      | 0.5                      | 1.3                      | 5.2                      |  |  |  |
| Avg. Stride Freq. [Hz] | 2.2                      | 2.3                      | 2.2                      | 2.2                      | 2.3                      | 2.4                      | 2.3                      |  |  |  |
| vg. Stride Length [m]  | 6.2                      | 7.5                      | 7.4                      | 7.2                      | 7.3                      | 7.3                      | 7.1                      |  |  |  |