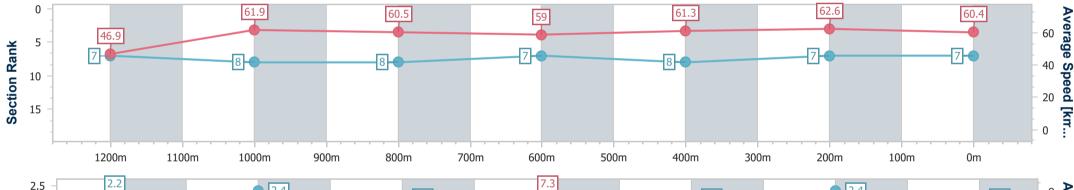

### Ipswich QLD Professional

Race 10: THE IPSWICH QUARTER BM60 Handicap - 1350m

10 March 2023 - 17:19 Track Rating: Soft 7, Weather: Showers, Rail Position: +8m Entire

| Section                | Overall                  | 1200m                    | 1000m                    | 800m                     | 600m                     | 400m                     | 200m                     |
|------------------------|--------------------------|--------------------------|--------------------------|--------------------------|--------------------------|--------------------------|--------------------------|
| Section Times          | 1:22.51 [7]<br>(0:11.51) | 1:11.00 [7]<br>(0:11.62) | 0:59.38 [8]<br>(0:11.87) | 0:47.51 [8]<br>(0:12.15) | 0:35.36 [7]<br>(0:11.80) | 0:23.56 [8]<br>(0:11.65) | 0:11.91 [7]<br>(0:11.91) |
| Average Speed [km/h]   | 46.9                     | 61.9                     | 60.5                     | 59.0                     | 61.3                     | 62.6                     | 60.4                     |
| Top Speed [km/h]       | 63.5                     | 63.8                     | 62.2                     | 60.0                     | 63.0                     | 63.5                     | 62.2                     |
| Avg. Dist. to Rail [m] | 1.3                      | 0.6                      | 1.4                      | 1.3                      | 1.1                      | 4.8                      | 6.9                      |
| Avg. Stride Freq. [Hz] | 2.2                      | 2.4                      | 2.3                      | 2.2                      | 2.3                      | 2.4                      | 2.3                      |
| Avg. Stride Length [m] | 5.9                      | 7.3                      | 7.2                      | 7.3                      | 7.4                      | 7.4                      | 7.3                      |