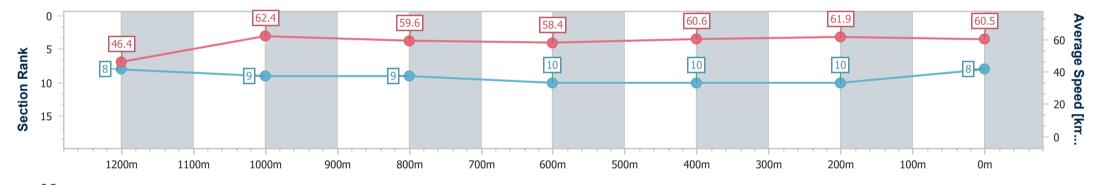

### Ipswich QLD Professional

Race 10: THE IPSWICH QUARTER BM60 Handicap - 1350m 10 March 2023 - 17:19

Track Rating: Soft 7, Weather: Showers, Rail Position: +8m Entire

| Section                | Overall                  | 1200m                    | 1000m                    | 800m                     | 600m                      | 400m                      | 200m                      |
|------------------------|--------------------------|--------------------------|--------------------------|--------------------------|---------------------------|---------------------------|---------------------------|
| Section Times          | 1:22.78 [8]<br>(0:11.62) | 1:11.16 [8]<br>(0:11.53) | 0:59.63 [9]<br>(0:12.00) | 0:47.63 [9]<br>(0:12.25) | 0:35.38 [10]<br>(0:11.86) | 0:23.52 [10]<br>(0:11.64) | 0:11.88 [10]<br>(0:11.88) |
| Average Speed [km/h]   | 46.4                     | 62.4                     | 59.6                     | 58.4                     | 60.6                      | 61.9                      | 60.5                      |
| Top Speed [km/h]       | 63.2                     | 63.8                     | 61.8                     | 59.0                     | 62.2                      | 62.5                      | 61.7                      |
| Avg. Dist. to Rail [m] | 1.0                      | 0.8                      | 2.3                      | 2.0                      | 0.5                       | 0.6                       | 1.6                       |
| Avg. Stride Freq. [Hz] | 2.2                      | 2.3                      | 2.3                      | 2.3                      | 2.3                       | 2.3                       | 2.3                       |
| Avg. Stride Length [m] | 5.9                      | 7.4                      | 7.2                      | 7.2                      | 7.3                       | 7.4                       | 7.3                       |