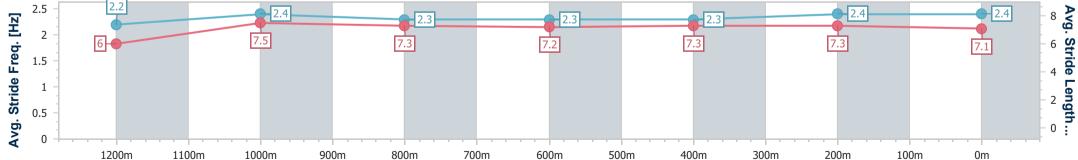

Race 10: THE IPSWICH QUARTER BM60 Handicap - 1350m

10 March 2023 - 17:19 Track Rating: Soft 7, Weather: Showers, Rail Position: +8m Entire

| Section                | Overall                  | 1200m                    | 1000m                    | 800m                     | 600m                     | 400m                     | 200m                     |
|------------------------|--------------------------|--------------------------|--------------------------|--------------------------|--------------------------|--------------------------|--------------------------|
| Section Times          | 1:22.04 [1]<br>(0:11.44) | 1:10.60 [6]<br>(0:11.38) | 0:59.22 [5]<br>(0:11.86) | 0:47.36 [3]<br>(0:11.99) | 0:35.37 [2]<br>(0:11.88) | 0:23.49 [2]<br>(0:11.59) | 0:11.90 [3]<br>(0:11.90) |
| Average Speed [km/h]   | 47.2                     | 63.3                     | 60.6                     | 60.0                     | 61.0                     | 62.7                     | 60.4                     |
| Top Speed [km/h]       | 63.7                     | 65.2                     | 61.7                     | 61.9                     | 62.8                     | 64.1                     | 61.7                     |
| Avg. Dist. to Rail [m] | 5.3                      | 1.7                      | 0.9                      | 1.2                      | 1.8                      | 4.1                      | 7.9                      |
| Avg. Stride Freq. [Hz] | 2.3                      | 2.4                      | 2.4                      | 2.3                      | 2.4                      | 2.4                      | 2.4                      |
| Avg. Stride Length [m] | 5.7                      | 7.3                      | 7.0                      | 7.1                      | 7.1                      | 7.1                      | 7.0                      |