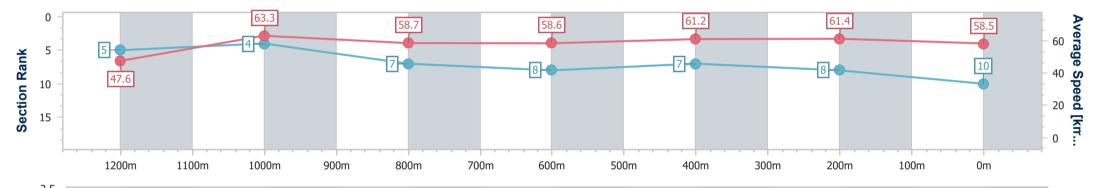

### Ipswich QLD Professional

Race 10: THE IPSWICH QUARTER BM60 Handicap - 1350m 10 March 2023 - 17:19

Track Rating: Soft 7, Weather: Showers, Rail Position: +8m Entire

| Section                | Overall                   | 1200m                    | 1000m                    | 800m                     | 600m                     | 400m                     | 200m                     |
|------------------------|---------------------------|--------------------------|--------------------------|--------------------------|--------------------------|--------------------------|--------------------------|
| Section Times          | 1:22.86 [10]<br>(0:11.33) | 1:11.53 [5]<br>(0:11.35) | 1:00.18 [4]<br>(0:12.21) | 0:47.97 [7]<br>(0:12.20) | 0:35.77 [8]<br>(0:11.74) | 0:24.03 [7]<br>(0:11.76) | 0:12.27 [8]<br>(0:12.27) |
| Average Speed [km/h]   | 47.6                      | 63.3                     | 58.7                     | 58.6                     | 61.2                     | 61.4                     | 58.5                     |
| Top Speed [km/h]       | 62.7                      | 64.4                     | 60.3                     | 59.7                     | 62.4                     | 62.5                     | 61.0                     |
| Avg. Dist. to Rail [m] | 1.9                       | 1.6                      | 2.0                      | 1.9                      | 0.7                      | 1.0                      | 3.7                      |
| Avg. Stride Freq. [Hz] | 2.2                       | 2.3                      | 2.2                      | 2.2                      | 2.3                      | 2.3                      | 2.2                      |
| Avg. Stride Length [m] | 6.0                       | 7.7                      | 7.3                      | 7.2                      | 7.2                      | 7.3                      | 7.3                      |