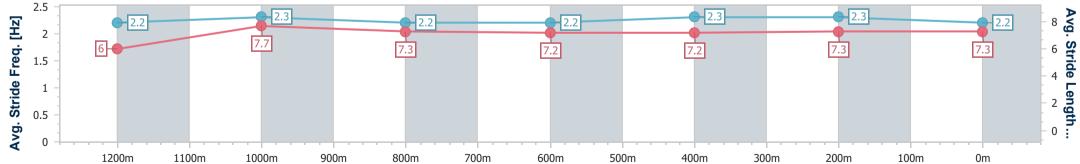

### Ipswich QLD Professional

Race 10: THE IPSWICH QUARTER BM60 Handicap - 1350m 10 March 2023 - 17:19

Track Rating: Soft 7, Weather: Showers, Rail Position: +8m Entire

| Section                | Overall                   | 1200m                    | 1000m                    | 800m                     | 600m                     | 400m                     | 200m                     |
|------------------------|---------------------------|--------------------------|--------------------------|--------------------------|--------------------------|--------------------------|--------------------------|
| Section Times          | 1:22.86 [10]<br>(0:11.33) | 1:11.53 [5]<br>(0:11.35) | 1:00.18 [4]<br>(0:12.21) | 0:47.97 [7]<br>(0:12.20) | 0:35.77 [8]<br>(0:11.74) | 0:24.03 [7]<br>(0:11.76) | 0:12.27 [8]<br>(0:12.27) |
| Average Speed [km/h]   | 47.6                      | 63.3                     | 58.7                     | 58.6                     | 61.2                     | 61.4                     | 58.5                     |
| Top Speed [km/h]       | 62.7                      | 64.4                     | 60.3                     | 59.7                     | 62.4                     | 62.5                     | 61.0                     |
| Avg. Dist. to Rail [m] | 1.9                       | 1.6                      | 2.0                      | 1.9                      | 0.7                      | 1.0                      | 3.7                      |
| Avg. Stride Freq. [Hz] | 2.2                       | 2.3                      | 2.2                      | 2.2                      | 2.3                      | 2.3                      | 2.2                      |
| Avg. Stride Length [m] | 6.0                       | 7.7                      | 7.3                      | 7.2                      | 7.2                      | 7.3                      | 7.3                      |