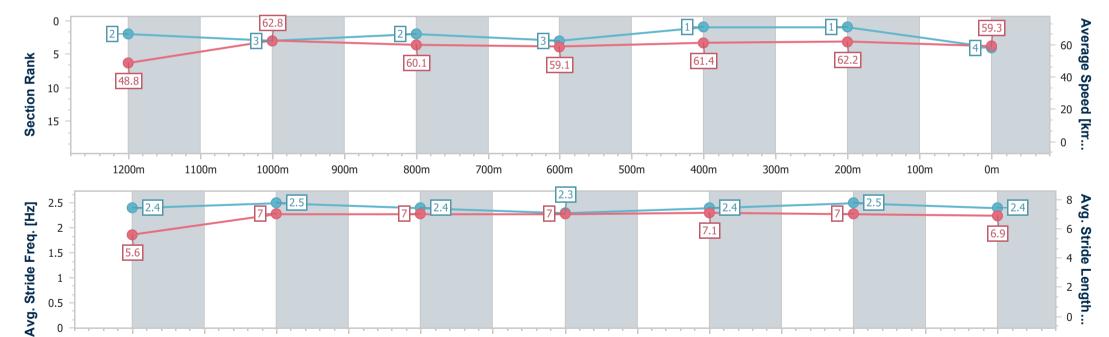

Race 10: THE IPSWICH QUARTER BM60 Handicap - 1350m 10 March 2023 - 17:19

Track Rating: Soft 7, Weather: Showers, Rail Position: +8m Entire

| Section                | Overall                  | 1200m                    | 1000m                    | 800m                     | 600m                     | 400m                     | 200m                     |
|------------------------|--------------------------|--------------------------|--------------------------|--------------------------|--------------------------|--------------------------|--------------------------|
| Section Times          | 1:22.19 [4]<br>(0:11.09) | 1:11.10 [2]<br>(0:11.47) | 0:59.63 [3]<br>(0:11.96) | 0:47.67 [2]<br>(0:12.15) | 0:35.52 [3]<br>(0:11.76) | 0:23.76 [1]<br>(0:11.64) | 0:12.12 [1]<br>(0:12.12) |
| Average Speed [km/h]   | 48.8                     | 62.8                     | 60.1                     | 59.1                     | 61.4                     | 62.2                     | 59.3                     |
| Top Speed [km/h]       | 62.8                     | 63.9                     | 61.1                     | 59.4                     | 62.8                     | 62.8                     | 62.6                     |
| Avg. Dist. to Rail [m] | 3.6                      | 1.5                      | 0.5                      | 0.9                      | 0.4                      | 2.5                      | 6.3                      |
| Avg. Stride Freq. [Hz] | 2.4                      | 2.5                      | 2.4                      | 2.3                      | 2.4                      | 2.5                      | 2.4                      |
| Avg. Stride Length [m] | 5.6                      | 7.0                      | 7.0                      | 7.0                      | 7.1                      | 7.0                      | 6.9                      |