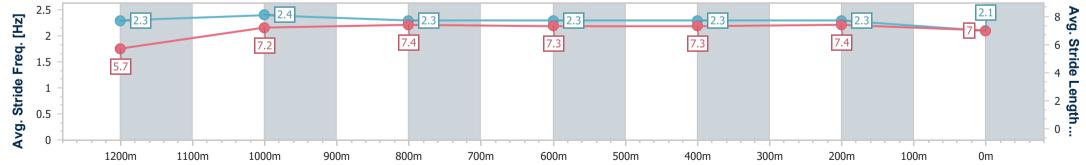

Race 10: THE IPSWICH QUARTER BM60 Handicap - 1350m 10 March 2023 - 17:19

Track Rating: Soft 7, Weather: Showers, Rail Position: +8m Entire

| Section                | Overall                   | 1200m                     | 1000m                     | 800m                      | 600m                     | 400m                     | 200m                      |  |  |  |
|------------------------|---------------------------|---------------------------|---------------------------|---------------------------|--------------------------|--------------------------|---------------------------|--|--|--|
| Section Times          | 1:24.42 [11]<br>(0:11.70) | 1:12.72 [10]<br>(0:11.67) | 1:01.05 [11]<br>(0:11.85) | 0:49.20 [10]<br>(0:12.09) | 0:37.11 [9]<br>(0:11.92) | 0:25.19 [9]<br>(0:11.81) | 0:13.38 [11]<br>(0:13.38) |  |  |  |
| Average Speed [km/h]   | 46.3                      | 61.7                      | 60.5                      | 59.4                      | 60.7                     | 61.4                     | 53.8                      |  |  |  |
| Top Speed [km/h]       | 62.8                      | 64.5                      | 61.6                      | 60.2                      | 62.2                     | 63.3                     | 60.2                      |  |  |  |
| Avg. Dist. to Rail [m] | 4.7                       | 1.0                       | 1.3                       | 0.7                       | 0.8                      | 3.2                      | 5.5                       |  |  |  |
| Avg. Stride Freq. [Hz] | 2.3                       | 2.4                       | 2.3                       | 2.3                       | 2.3                      | 2.3                      | 2.1                       |  |  |  |
| Avg. Stride Length [m] | 5.7                       | 7.2                       | 7.4                       | 7.3                       | 7.3                      | 7.4                      | 7.0                       |  |  |  |