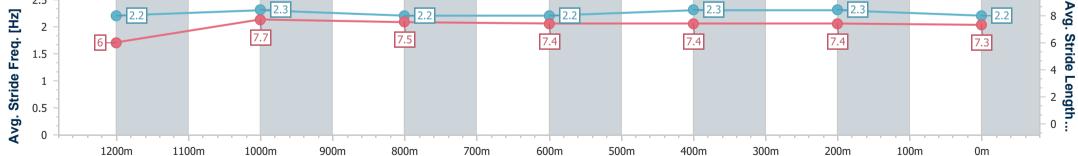

### Ipswich QLD Professional

Race 10: THE IPSWICH QUARTER BM60 Handicap - 1350m 10 March 2023 - 17:19

Track Rating: Soft 7, Weather: Showers, Rail Position: +8m Entire

| Section                | Overall                  | 1200m                    | 1000m                    | 800m                     | 600m                     | 400m                     | 200m                     |
|------------------------|--------------------------|--------------------------|--------------------------|--------------------------|--------------------------|--------------------------|--------------------------|
| Section Times          | 1:22.85 [9]<br>(0:11.14) | 1:11.71 [3]<br>(0:11.35) | 1:00.36 [2]<br>(0:12.18) | 0:48.18 [4]<br>(0:12.23) | 0:35.95 [5]<br>(0:11.85) | 0:24.10 [6]<br>(0:11.75) | 0:12.35 [6]<br>(0:12.35) |
| Average Speed [km/h]   | 48.5                     | 63.4                     | 58.9                     | 58.5                     | 60.6                     | 61.2                     | 58.2                     |
| Top Speed [km/h]       | 65.2                     | 65.2                     | 60.5                     | 60.0                     | 61.9                     | 62.2                     | 59.8                     |
| Avg. Dist. to Rail [m] | 0.5                      | 0.9                      | 1.2                      | 1.2                      | 0.8                      | 0.4                      | 0.3                      |
| Avg. Stride Freq. [Hz] | 2.2                      | 2.3                      | 2.2                      | 2.2                      | 2.3                      | 2.3                      | 2.2                      |
| Avg. Stride Length [m] | 6.0                      | 7.7                      | 7.5                      | 7.4                      | 7.4                      | 7.4                      | 7.3                      |