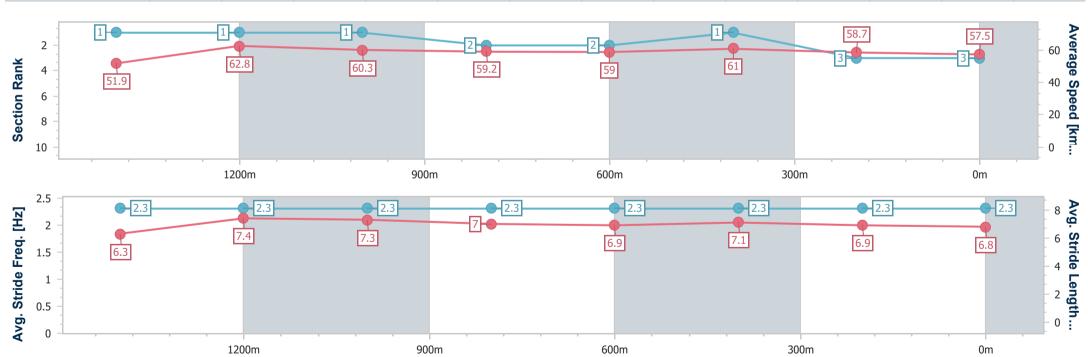

# Horse/Jockey Name Van Gogh Final Rank Fastest Section Time (Section) Top Speed [km/h] (Section) Race State Van Gogh 0:11.51 (1400m) Finished

## Race 7: JESSIE BIRD MEMORIAL BENCHMARK 62 Handicap - 1666m

17 March 2023 - 16:10

Track Rating: Good 4, Weather: Hot, Rail Position: True Entire Course

| Section                | Overall                  | 1400m                    | 1200m                    | 1000m                    | 800m                     | 600m                     | 400m                     | 200m                     |  |  |  |
|------------------------|--------------------------|--------------------------|--------------------------|--------------------------|--------------------------|--------------------------|--------------------------|--------------------------|--|--|--|
| Section Times          | 1:42.82 [3]<br>(0:18.46) | 1:24.36 [1]<br>(0:11.51) | 1:12.85 [1]<br>(0:11.89) | 1:00.96 [1]<br>(0:12.16) | 0:48.80 [2]<br>(0:12.18) | 0:36.62 [2]<br>(0:11.81) | 0:24.81 [1]<br>(0:12.27) | 0:12.54 [3]<br>(0:12.54) |  |  |  |
| Average Speed [km/h]   | 51.9                     | 62.8                     | 60.3                     | 59.2                     | 59.0                     | 61.0                     | 58.7                     | 57.5                     |  |  |  |
| Top Speed [km/h]       | 63.8                     | 63.5                     | 61.0                     | 60.1                     | 60.0                     | 61.7                     | 59.7                     | 59.4                     |  |  |  |
| Avg. Dist. to Rail [m] | 4.2                      | 1.0                      | 0.9                      | 0.5                      | 0.3                      | 0.2                      | 1.3                      | 2.9                      |  |  |  |
| Avg. Stride Freq. [Hz] | 2.3                      | 2.3                      | 2.3                      | 2.3                      | 2.3                      | 2.3                      | 2.3                      | 2.3                      |  |  |  |
| Avg. Stride Length [m] | 6.3                      | 7.4                      | 7.3                      | 7.0                      | 6.9                      | 7.1                      | 6.9                      | 6.8                      |  |  |  |