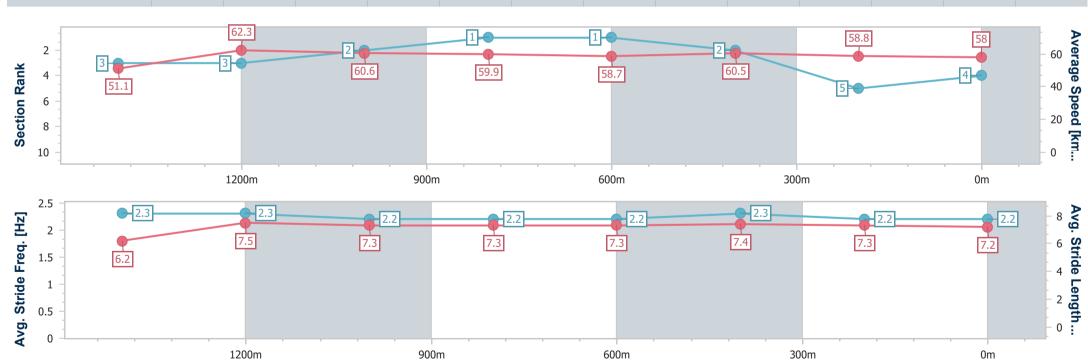

Report Created: Fri 17 March 2023 16:43 GMT+10

[] Ranking at each section and finish

-:--- No data available at this section

NA No data available

Page 5/7

| Horse/Jockey Name              | Spirit Of Beans |
|--------------------------------|-----------------|
| Final Rank                     | 4               |
| Fastest Section Time (Section) | 0:11.63 (1400m) |
| Top Speed [km/h] (Section)     | 63.6 (Overall)  |
| Race State                     | Finished        |

## Race 7: JESSIE BIRD MEMORIAL BENCHMARK 62 Handicap - 1666m

17 March 2023 - 16:10

Track Rating: Good 4, Weather: Hot, Rail Position: True Entire Course

| Section                | Overall                  | 1400m                    | 1200m                    | 1000m                    | 800m                     | 600m                     | 400m                     | 200m                     |  |  |  |
|------------------------|--------------------------|--------------------------|--------------------------|--------------------------|--------------------------|--------------------------|--------------------------|--------------------------|--|--|--|
| Section Times          | 1:42.88 [4]<br>(0:18.77) | 1:24.11 [3]<br>(0:11.63) | 1:12.48 [3]<br>(0:11.73) | 1:00.75 [2]<br>(0:11.90) | 0:48.85 [1]<br>(0:12.20) | 0:36.65 [1]<br>(0:11.91) | 0:24.74 [2]<br>(0:12.32) | 0:12.42 [5]<br>(0:12.42) |  |  |  |
| Average Speed [km/h]   | 51.1                     | 62.3                     | 60.6                     | 59.9                     | 58.7                     | 60.5                     | 58.8                     | 58.0                     |  |  |  |
| Top Speed [km/h]       | 63.6                     | 63.2                     | 62.3                     | 60.8                     | 59.4                     | 61.1                     | 59.6                     | 58.5                     |  |  |  |
| Avg. Dist. to Rail [m] | 5.3                      | 1.5                      | 2.7                      | 4.6                      | 1.3                      | 0.3                      | 2.5                      | 3.8                      |  |  |  |
| Avg. Stride Freq. [Hz] | 2.3                      | 2.3                      | 2.2                      | 2.2                      | 2.2                      | 2.3                      | 2.2                      | 2.2                      |  |  |  |
| Avg. Stride Length [m] | 6.2                      | 7.5                      | 7.3                      | 7.3                      | 7.3                      | 7.4                      | 7.3                      | 7.2                      |  |  |  |