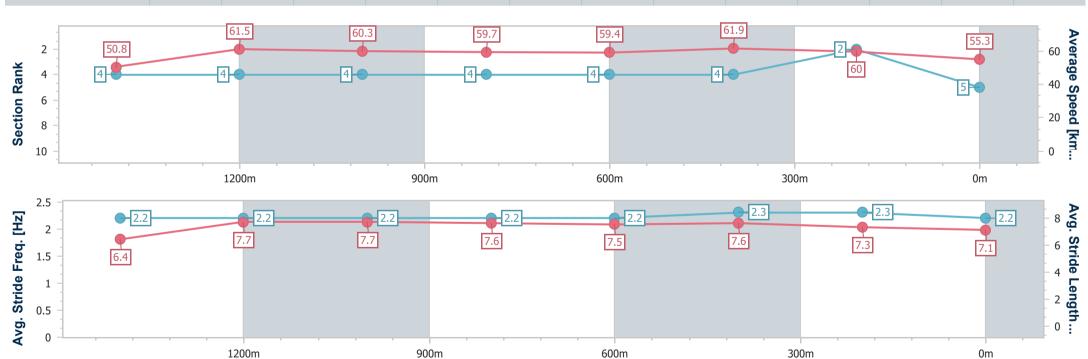

## Race 7: JESSIE BIRD MEMORIAL BENCHMARK 62 Handicap - 1666m

17 March 2023 - 16:10

Track Rating: Good 4, Weather: Hot, Rail Position: True Entire Course

| Section                | Overall                  | 1400m                    | 1200m                    | 1000m                    | 800m                     | 600m                     | 400m                     | 200m                     |  |  |  |
|------------------------|--------------------------|--------------------------|--------------------------|--------------------------|--------------------------|--------------------------|--------------------------|--------------------------|--|--|--|
| Section Times          | 1:43.37 [5]<br>(0:18.88) | 1:24.49 [4]<br>(0:11.74) | 1:12.75 [4]<br>(0:11.87) | 1:00.88 [4]<br>(0:12.00) | 0:48.88 [4]<br>(0:12.08) | 0:36.80 [4]<br>(0:11.67) | 0:25.13 [4]<br>(0:12.10) | 0:13.03 [2]<br>(0:13.03) |  |  |  |
| Average Speed [km/h]   | 50.8                     | 61.5                     | 60.3                     | 59.7                     | 59.4                     | 61.9                     | 60.0                     | 55.3                     |  |  |  |
| Top Speed [km/h]       | 62.1                     | 62.2                     | 61.9                     | 61.1                     | 61.0                     | 62.5                     | 61.5                     | 59.0                     |  |  |  |
| Avg. Dist. to Rail [m] | 6.2                      | 1.1                      | 1.4                      | 1.4                      | 1.0                      | 0.6                      | 3.3                      | 5.0                      |  |  |  |
| Avg. Stride Freq. [Hz] | 2.2                      | 2.2                      | 2.2                      | 2.2                      | 2.2                      | 2.3                      | 2.3                      | 2.2                      |  |  |  |
| Avg. Stride Length [m] | 6.4                      | 7.7                      | 7.7                      | 7.6                      | 7.5                      | 7.6                      | 7.3                      | 7.1                      |  |  |  |