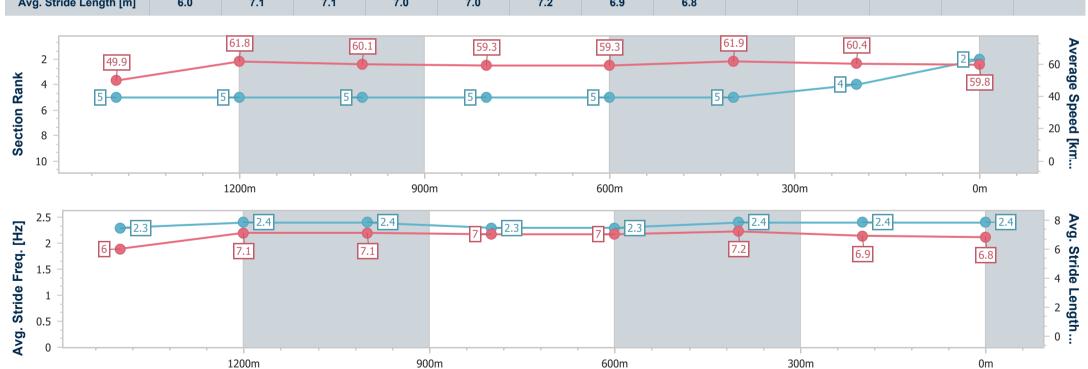

# Horse/Jockey Name Chica Bonita Final Rank 2 Fastest Section Time (Section) Top Speed [km/h] (Section) Race State Chica Bonita 64.3 (Overall) Finished

## Race 7: JESSIE BIRD MEMORIAL BENCHMARK 62 Handicap - 1666m

17 March 2023 - 16:10

Track Rating: Good 4, Weather: Hot, Rail Position: True Entire Course

| Section                | Overall                  | 1400m                    | 1200m                    | 1000m                    | 800m                     | 600m                     | 400m                     | 200m                     |  |  |  |
|------------------------|--------------------------|--------------------------|--------------------------|--------------------------|--------------------------|--------------------------|--------------------------|--------------------------|--|--|--|
| Section Times          | 1:42.50 [2]<br>(0:19.23) | 1:23.27 [5]<br>(0:11.57) | 1:11.70 [5]<br>(0:11.87) | 0:59.83 [5]<br>(0:12.09) | 0:47.74 [5]<br>(0:12.07) | 0:35.67 [5]<br>(0:11.60) | 0:24.07 [5]<br>(0:12.00) | 0:12.07 [4]<br>(0:12.07) |  |  |  |
| Average Speed [km/h]   | 49.9                     | 61.8                     | 60.1                     | 59.3                     | 59.3                     | 61.9                     | 60.4                     | 59.8                     |  |  |  |
| Top Speed [km/h]       | 64.3                     | 64.0                     | 61.4                     | 61.2                     | 60.7                     | 63.5                     | 62.3                     | 61.9                     |  |  |  |
| Avg. Dist. to Rail [m] | 5.0                      | 1.2                      | 1.9                      | 1.6                      | 1.6                      | 0.9                      | 3.7                      | 5.7                      |  |  |  |
| Avg. Stride Freq. [Hz] | 2.3                      | 2.4                      | 2.4                      | 2.3                      | 2.3                      | 2.4                      | 2.4                      | 2.4                      |  |  |  |
| Avg. Stride Length [m] | 6.0                      | 7.1                      | 7.1                      | 7.0                      | 7.0                      | 7.2                      | 6.9                      | 6.8                      |  |  |  |