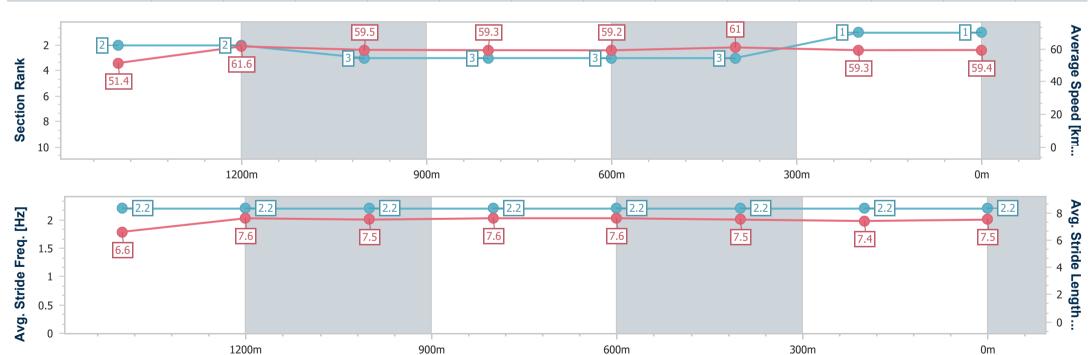

# Horse/Jockey Name Smokey Diamond Final Rank 1 Fastest Section Time (Section) 0:11.66 (1400m) Top Speed [km/h] (Section) 63.7 (Overall) Race State Finished

## Race 7: JESSIE BIRD MEMORIAL BENCHMARK 62 Handicap - 1666m

17 March 2023 - 16:10

Track Rating: Good 4, Weather: Hot, Rail Position: True Entire Course

| Section                | Overall                  | 1400m                    | 1200m                    | 1000m                    | 800m                     | 600m                     | 400m                     | 200m                     |  |  |  |
|------------------------|--------------------------|--------------------------|--------------------------|--------------------------|--------------------------|--------------------------|--------------------------|--------------------------|--|--|--|
| Section Times          | 1:42.49 [1]<br>(0:18.66) | 1:23.83 [2]<br>(0:11.66) | 1:12.17 [2]<br>(0:12.03) | 1:00.14 [3]<br>(0:12.07) | 0:48.07 [3]<br>(0:12.06) | 0:36.01 [3]<br>(0:11.75) | 0:24.26 [3]<br>(0:12.14) | 0:12.12 [1]<br>(0:12.12) |  |  |  |
| Average Speed [km/h]   | 51.4                     | 61.6                     | 59.5                     | 59.3                     | 59.2                     | 61.0                     | 59.3                     | 59.4                     |  |  |  |
| Top Speed [km/h]       | 63.7                     | 62.8                     | 61.5                     | 60.3                     | 60.4                     | 61.7                     | 61.0                     | 61.1                     |  |  |  |
| Avg. Dist. to Rail [m] | 2.6                      | 0.3                      | 1.6                      | 2.1                      | 2.1                      | 1.1                      | 0.5                      | 1.0                      |  |  |  |
| Avg. Stride Freq. [Hz] | 2.2                      | 2.2                      | 2.2                      | 2.2                      | 2.2                      | 2.2                      | 2.2                      | 2.2                      |  |  |  |
| Avg. Stride Length [m] | 6.6                      | 7.6                      | 7.5                      | 7.6                      | 7.6                      | 7.5                      | 7.4                      | 7.5                      |  |  |  |