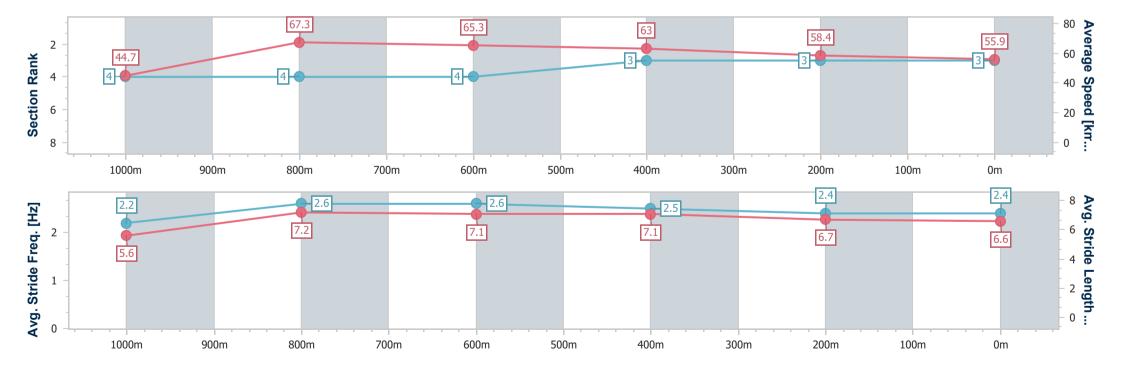

Race 4: DEWALT GUARANTEED TOUGH Maiden Handicap - 1100m

25 March 2023 - 14:49

Track Rating: Synthetic, Weather: Overcast, Rail Position: True

| Section                | Overall                  | 1000m                    | 800m                     | 600m                     | 400m                     | 200m                     |
|------------------------|--------------------------|--------------------------|--------------------------|--------------------------|--------------------------|--------------------------|
| Section Times          | 1:06.43 [3]<br>(0:08.08) | 0:58.35 [4]<br>(0:10.68) | 0:47.67 [4]<br>(0:10.97) | 0:36.70 [4]<br>(0:11.46) | 0:25.24 [3]<br>(0:12.37) | 0:12.87 [3]<br>(0:12.87) |
| Average Speed [km/h]   | 44.7                     | 67.3                     | 65.3                     | 63.0                     | 58.4                     | 55.9                     |
| Top Speed [km/h]       | 64.6                     | 69.3                     | 67.2                     | 65.8                     | 60.3                     | 58.7                     |
| Avg. Dist. to Rail [m] | 3.9                      | 1.2                      | 0.5                      | 0.1                      | 2.8                      | 5.2                      |
| Avg. Stride Freq. [Hz] | 2.2                      | 2.6                      | 2.6                      | 2.5                      | 2.4                      | 2.4                      |
| Avg. Stride Length [m] | 5.6                      | 7.2                      | 7.1                      | 7.1                      | 6.7                      | 6.6                      |