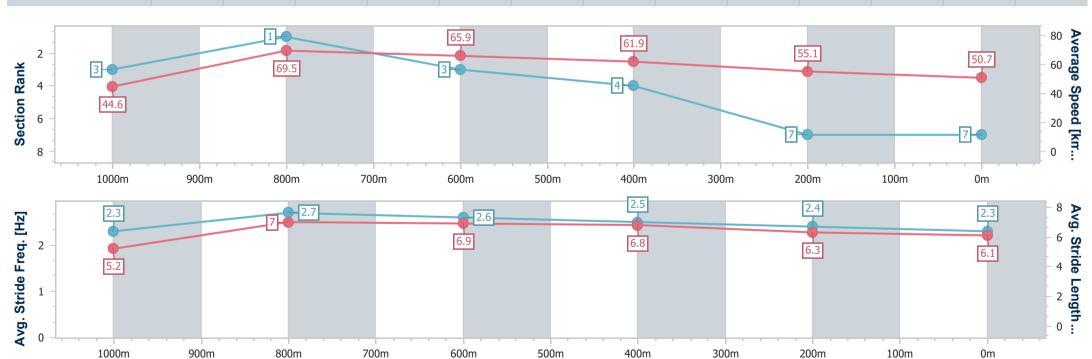

Race 4: DEWALT GUARANTEED TOUGH Maiden Handicap - 1100m

25 March 2023 - 14:49

Track Rating: Synthetic, Weather: Overcast, Rail Position: True

| Section                | Overall                  | 1000m                    | 800m                     | 600m                     | 400m                     | 200m                     |
|------------------------|--------------------------|--------------------------|--------------------------|--------------------------|--------------------------|--------------------------|
| Section Times          | 1:08.78 [7]<br>(0:08.07) | 1:00.71 [3]<br>(0:10.43) | 0:50.28 [1]<br>(0:11.11) | 0:39.17 [3]<br>(0:11.78) | 0:27.39 [4]<br>(0:13.15) | 0:14.24 [7]<br>(0:14.24) |
| Average Speed [km/h]   | 44.6                     | 69.5                     | 65.9                     | 61.9                     | 55.1                     | 50.7                     |
| Top Speed [km/h]       | 65.0                     | 71.5                     | 68.3                     | 65.7                     | 58.4                     | 53.1                     |
| Avg. Dist. to Rail [m] | 5.9                      | 3.5                      | 2.9                      | 2.7                      | 3.5                      | 4.1                      |
| Avg. Stride Freq. [Hz] | 2.3                      | 2.7                      | 2.6                      | 2.5                      | 2.4                      | 2.3                      |
| Avg. Stride Length [m] | 5.2                      | 7.0                      | 6.9                      | 6.8                      | 6.3                      | 6.1                      |