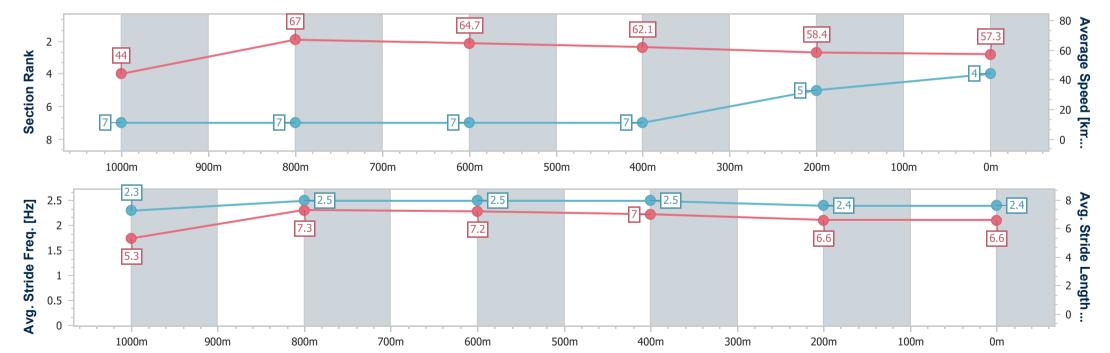

DNT Did not track

| Horse/Jockey Name              | Better Than Booze |
|--------------------------------|-------------------|
| Final Rank                     | 1                 |
| Fastest Section Time (Section) | 0:07.84 (Overall) |
| Top Speed [km/h] (Section)     | 68.5 (1000m)      |
| Race State                     | Finished          |

Race 4: DEWALT GUARANTEED TOUGH Maiden Handicap - AQUIS PARK 1100m

25 March 2023 - 14:49

Track Rating: Synthetic, Weather: Overcast, Rail Position: True

| Section                | Overall     | 1000m       | 800m        | 600m        | 400m        | 200m        |
|------------------------|-------------|-------------|-------------|-------------|-------------|-------------|
| Section Times          | 1:05.63 [1] | 0:57.79 [1] | 0:47.10 [3] | 0:36.12 [2] | 0:24.75 [2] | 0:12.75 [1] |
|                        | (0:07.84)   | (0:10.69)   | (0:10.98)   | (0:11.37)   | (0:12.00)   | (0:12.75)   |
| Average Speed [km/h]   | 46.0        | 67.5        | 66.4        | 63.6        | 60.0        | 56.7        |
| Top Speed [km/h]       | 64.3        | 68.5        | 67.0        | 66.1        | 61.1        | 59.6        |
| Avg. Dist. to Rail [m] | 2.7         | 1.0         | 1.9         | 1.2         | 1.5         | 2.3         |
| Avg. Stride Freq. [Hz] | 2.3         | 2.5         | 2.5         | 2.4         | 2.4         | 2.3         |
| Avg. Stride Length [m] | 5.6         | 7.4         | 7.5         | 7.3         | 7.0         | 6.9         |