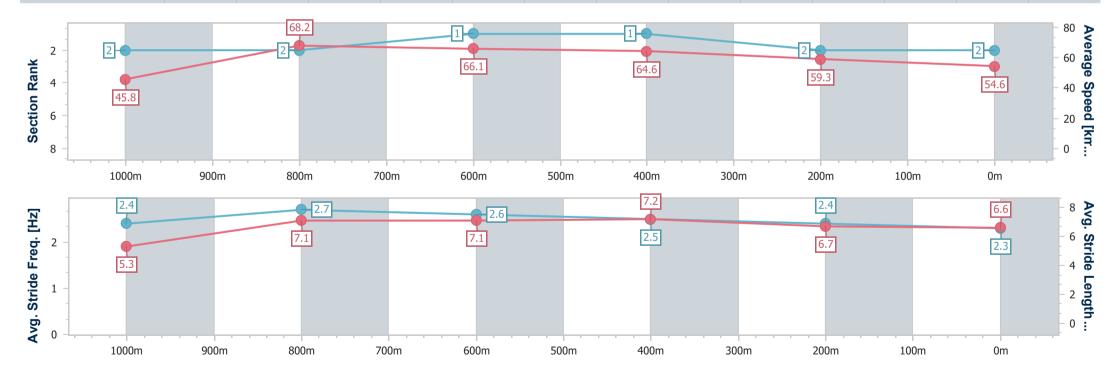

Race 4: DEWALT GUARANTEED TOUGH Maiden Handicap - 1100m

25 March 2023 - 14:49

Track Rating: Synthetic, Weather: Overcast, Rail Position: True

| Section                | Overall                  | 1000m                    | 800m                     | 600m                     | 400m                     | 200m                     |
|------------------------|--------------------------|--------------------------|--------------------------|--------------------------|--------------------------|--------------------------|
| Section Times          | 1:06.22 [2]<br>(0:07.87) | 0:58.35 [2]<br>(0:10.60) | 0:47.75 [2]<br>(0:11.02) | 0:36.73 [1]<br>(0:11.29) | 0:25.44 [1]<br>(0:12.22) | 0:13.22 [2]<br>(0:13.22) |
| Average Speed [km/h]   | 45.8                     | 68.2                     | 66.1                     | 64.6                     | 59.3                     | 54.6                     |
| Top Speed [km/h]       | 66.2                     | 69.0                     | 67.5                     | 66.5                     | 62.1                     | 58.4                     |
| Avg. Dist. to Rail [m] | 5.4                      | 2.0                      | 2.1                      | 2.9                      | 3.4                      | 4.4                      |
| Avg. Stride Freq. [Hz] | 2.4                      | 2.7                      | 2.6                      | 2.5                      | 2.4                      | 2.3                      |
| Avg. Stride Length [m] | 5.3                      | 7.1                      | 7.1                      | 7.2                      | 6.7                      | 6.6                      |