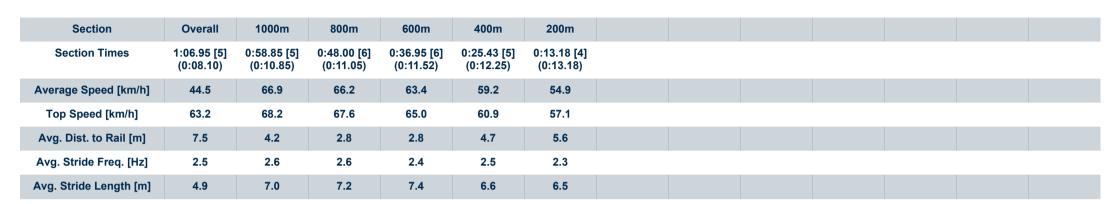

Report Created: Sat 25 March 2023 15:01 GMT+10

[] Ranking at each section and finish

No data available at this section

No data available NA

Page 2/8

| Horse/Jockey Name              | Canyoufeelit      |
|--------------------------------|-------------------|
| Final Rank                     | 2                 |
| Fastest Section Time (Section) | 0:07.87 (Overall) |
| Top Speed [km/h] (Section)     | 69.0 (1000m)      |
| Race State                     | Finished          |

Race 4: DEWALT GUARANTEED TOUGH Maiden Handicap - 1100m

25 March 2023 - 14:49

Track Rating: Synthetic, Weather: Overcast, Rail Position: True

| Section                | Overall                  | 1000m                    | 800m                     | 600m                     | 400m                     | 200m                     |
|------------------------|--------------------------|--------------------------|--------------------------|--------------------------|--------------------------|--------------------------|
| Section Times          | 1:06.22 [2]<br>(0:07.87) | 0:58.35 [2]<br>(0:10.60) | 0:47.75 [2]<br>(0:11.02) | 0:36.73 [1]<br>(0:11.29) | 0:25.44 [1]<br>(0:12.22) | 0:13.22 [2]<br>(0:13.22) |
| Average Speed [km/h]   | 45.8                     | 68.2                     | 66.1                     | 64.6                     | 59.3                     | 54.6                     |
| Top Speed [km/h]       | 66.2                     | 69.0                     | 67.5                     | 66.5                     | 62.1                     | 58.4                     |
| Avg. Dist. to Rail [m] | 5.4                      | 2.0                      | 2.1                      | 2.9                      | 3.4                      | 4.4                      |
| Avg. Stride Freq. [Hz] | 2.4                      | 2.7                      | 2.6                      | 2.5                      | 2.4                      | 2.3                      |
| Avg. Stride Length [m] | 5.3                      | 7.1                      | 7.1                      | 7.2                      | 6.7                      | 6.6                      |