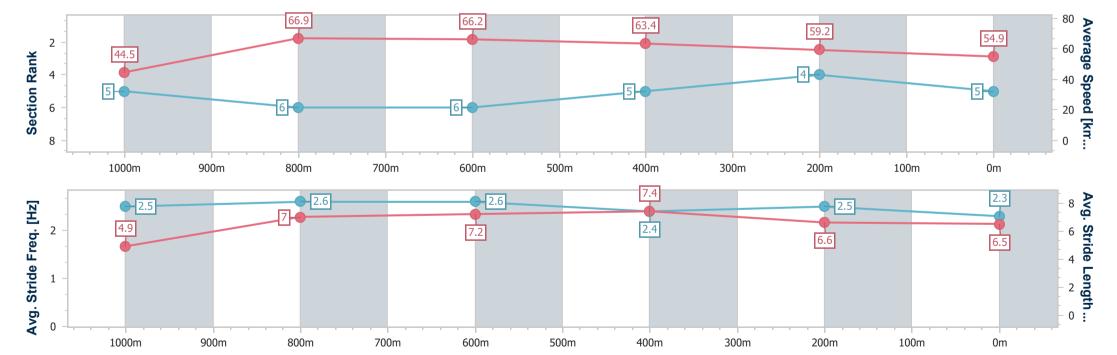

Report Created: Sat 25 March 2023 15:01 GMT+10

[] Ranking at each section and finish

No data available at this section

No data available NA

Page 3/8

| Horse/Jockey Name              | Babu King         |
|--------------------------------|-------------------|
| Final Rank                     | 3                 |
| Fastest Section Time (Section) | 0:08.08 (Overall) |
| Top Speed [km/h] (Section)     | 69.3 (1000m)      |
| Race State                     | Finished          |

Race 4: DEWALT GUARANTEED TOUGH Maiden Handicap - 1100m

25 March 2023 - 14:49

Track Rating: Synthetic, Weather: Overcast, Rail Position: True

| Section                | Overall                  | 1000m                    | 800m                     | 600m                     | 400m                     | 200m                     |
|------------------------|--------------------------|--------------------------|--------------------------|--------------------------|--------------------------|--------------------------|
| Section Times          | 1:06.43 [3]<br>(0:08.08) | 0:58.35 [4]<br>(0:10.68) | 0:47.67 [4]<br>(0:10.97) | 0:36.70 [4]<br>(0:11.46) | 0:25.24 [3]<br>(0:12.37) | 0:12.87 [3]<br>(0:12.87) |
| Average Speed [km/h]   | 44.7                     | 67.3                     | 65.3                     | 63.0                     | 58.4                     | 55.9                     |
| Top Speed [km/h]       | 64.6                     | 69.3                     | 67.2                     | 65.8                     | 60.3                     | 58.7                     |
| Avg. Dist. to Rail [m] | 3.9                      | 1.2                      | 0.5                      | 0.1                      | 2.8                      | 5.2                      |
| Avg. Stride Freq. [Hz] | 2.2                      | 2.6                      | 2.6                      | 2.5                      | 2.4                      | 2.4                      |
| Avg. Stride Length [m] | 5.6                      | 7.2                      | 7.1                      | 7.1                      | 6.7                      | 6.6                      |