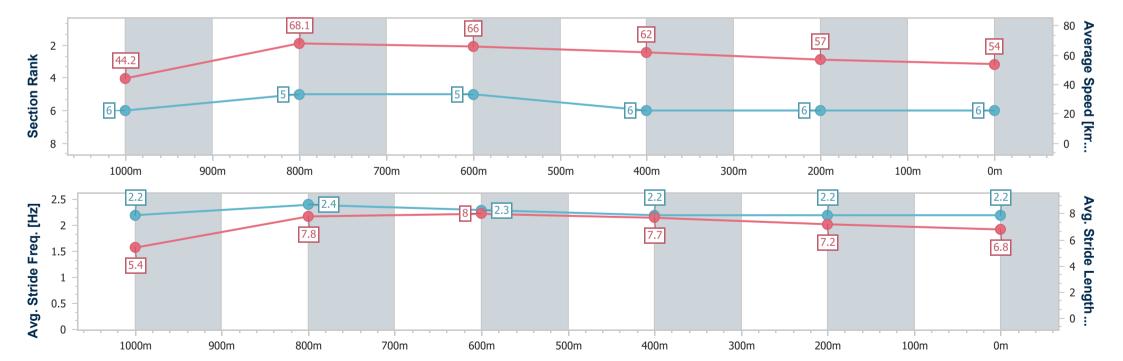

No data available at this section -:----

NA No data available

Page 6/8

| Horse/Jockey Name              | Electric Hashmal  |
|--------------------------------|-------------------|
| Final Rank                     | 6                 |
| Fastest Section Time (Section) | 0:08.14 (Overall) |
| Top Speed [km/h] (Section)     | 70.1 (1000m)      |
| Race State                     | Finished          |

Race 4: DEWALT GUARANTEED TOUGH Maiden Handicap - 1100m

25 March 2023 - 14:49

Track Rating: Synthetic, Weather: Overcast, Rail Position: True

| Section                | Overall                  | 1000m                    | 800m                     | 600m                     | 400m                     | 200m                     |
|------------------------|--------------------------|--------------------------|--------------------------|--------------------------|--------------------------|--------------------------|
| Section Times          | 1:07.43 [6]<br>(0:08.14) | 0:59.29 [6]<br>(0:10.61) | 0:48.68 [5]<br>(0:10.96) | 0:37.72 [5]<br>(0:11.65) | 0:26.07 [6]<br>(0:12.69) | 0:13.38 [6]<br>(0:13.38) |
| Average Speed [km/h]   | 44.2                     | 68.1                     | 66.0                     | 62.0                     | 57.0                     | 54.0                     |
| Top Speed [km/h]       | 64.7                     | 70.1                     | 67.2                     | 65.7                     | 58.2                     | 56.6                     |
| Avg. Dist. to Rail [m] | 4.1                      | 1.7                      | 0.9                      | 1.0                      | 1.8                      | 2.6                      |
| Avg. Stride Freq. [Hz] | 2.2                      | 2.4                      | 2.3                      | 2.2                      | 2.2                      | 2.2                      |
| Avg. Stride Length [m] | 5.4                      | 7.8                      | 8.0                      | 7.7                      | 7.2                      | 6.8                      |