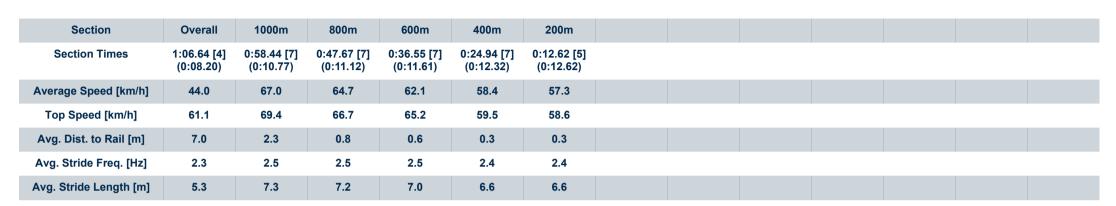

#### Race 4: DEWALT GUARANTEED TOUGH Maiden Handicap - 1100m

25 March 2023 - 14:49

Track Rating: Synthetic, Weather: Overcast, Rail Position: True

| Section<br>Field |     | 3                 |         |                     |                    | Overall<br>1:05.63<br>(0:07.84) | 1000m<br>0:57.79<br>(0:10.63) | 800m<br>0:47.16<br>(0:11.02) | 600m<br>0:36.14<br>(0:11.29) | 400m<br>0:24.85<br>(0:12.10) | 200m<br>0:12.75<br>(0:12.75) |         | Last 600m<br>0:36.14 |                           |
|------------------|-----|-------------------|---------|---------------------|--------------------|---------------------------------|-------------------------------|------------------------------|------------------------------|------------------------------|------------------------------|---------|----------------------|---------------------------|
| Rank             | TAB | Horse/Jockey      | Barrier | Top Speed<br>[km/h] | Fastest<br>Section |                                 |                               |                              |                              |                              |                              | Margin  |                      | Distance<br>Travelled [m] |
| 1                | 2   | BETTER THAN BOOZE | 2       | 68.5                | 0:07.84            | 1:05.63 [1]                     | 0:57.79 [1]                   | 0:47.10 [3]                  | 0:36.12 [2]                  | 0:24.75 [2]                  | 0:12.75 [1]                  | 1:05.63 | 0:36.12              |                           |
|                  |     | Cyril Small       |         | 1000m               | Overall            | (0:07.84)                       | (0:10.69)                     | (0:10.98)                    | (0:11.37)                    | (0:12.00)                    | (0:12.75)                    |         |                      |                           |
| 2                | 3   | CANYOUFEELIT      | 5       | 69.0                | 0:07.87            | 1:06.22 [2]                     | 0:58.35 [2]                   | 0:47.75 [2]                  | 0:36.73 [1]                  | 0:25.44 [1]                  | 0:13.22 [2]                  | 3.3L    | 0:36.73              | +3                        |
|                  |     | Nozi Tomizawa     |         | 1000m               | Overall            | (0:07.87)                       | (0:10.60)                     | (0:11.02)                    | (0:11.29)                    | (0:12.22)                    | (0:13.22)                    |         |                      |                           |
| 3                | 4   | BABU KING         | 3       | 69.3                | 0:08.08            | 1:06.43 [3]                     | 0:58.35 [4]                   | 0:47.67 [4]                  | 0:36.70 [4]                  | 0:25.24 [3]                  | 0:12.87 [3]                  | 4.6L    | 0:36.70              | -5                        |
|                  |     | Stacey Callow     |         | 1000m               | Overall            | (0:08.08)                       | (0:10.68)                     | (0:10.97)                    | (0:11.46)                    | (0:12.37)                    | (0:12.87)                    |         |                      |                           |
| 4                | 7   | CUDDLES           | 7       | 69.4                | 0:08.20            | 1:06.64 [4]                     | 0:58.44 [7]                   | 0:47.67 [7]                  | 0:36.55 [7]                  | 0:24.94 [7]                  | 0:12.62 [5]                  | 5.6L    | 0:36.55              | -3                        |
|                  |     | Noriyuki Masuda   |         | 1000m               | Overall            | (0:08.20)                       | (0:10.77)                     | (0:11.12)                    | (0:11.61)                    | (0:12.32)                    | (0:12.62)                    |         |                      |                           |
| 5                | 8   | I'M RUSHIN        | 8       | 68.2                | 0:08.10            | 1:06.95 [5]                     | 0:58.85 [5]                   | 0:48.00 [6]                  | 0:36.95 [6]                  | 0:25.43 [5]                  | 0:13.18 [4]                  | 7.4L    | 0:36.95              | +5                        |
|                  |     | Cody Collis       |         | 1000m               | Overall            | (0:08.10)                       | (0:10.85)                     | (0:11.05)                    | (0:11.52)                    | (0:12.25)                    | (0:13.18)                    |         |                      |                           |
| 6                | 1   | ELECTRIC HASHMAL  | 4       | 70.1                | 0:08.14            | 1:07.43 [6]                     | 0:59.29 [6]                   | 0:48.68 [5]                  | 0:37.72 [5]                  | 0:26.07 [6]                  | 0:13.38 [6]                  | 10.2L   | 0:37.72              | -1                        |
|                  |     | Paul Hammersley   |         | 1000m               | Overall            | (0:08.14)                       | (0:10.61)                     | (0:10.96)                    | (0:11.65)                    | (0:12.69)                    | (0:13.38)                    |         |                      |                           |
| 7                | 5   | SUPER GYPSY       | 6       | 71.5                | 0:08.07            | 1:08.78 [7]                     | 1:00.71 [3]                   | 0:50.28 [1]                  | 0:39.17 [3]                  | 0:27.39 [4]                  | 0:14.24 [7]                  | 18L     | 0:39.17              | +4                        |
|                  |     | Bailey Wheeler    |         | 1000m               | Overall            | (0:08.07)                       | (0:10.43)                     | (0:11.11)                    | (0:11.78)                    | (0:13.15)                    | (0:14.24)                    |         |                      |                           |