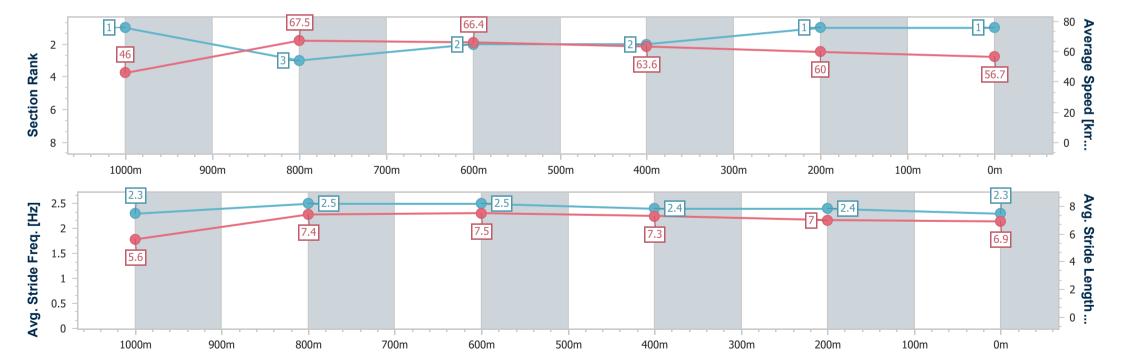

Race 4: DEWALT GUARANTEED TOUGH Maiden Handicap - AQUIS PARK 1100m

25 March 2023 - 14:49

Track Rating: Synthetic, Weather: Overcast, Rail Position: True

| Section                | Overall     | 1000m       | 800m        | 600m        | 400m        | 200m        |
|------------------------|-------------|-------------|-------------|-------------|-------------|-------------|
| Section Times          | 1:05.63 [1] | 0:57.79 [1] | 0:47.10 [3] | 0:36.12 [2] | 0:24.75 [2] | 0:12.75 [1] |
|                        | (0:07.84)   | (0:10.69)   | (0:10.98)   | (0:11.37)   | (0:12.00)   | (0:12.75)   |
| Average Speed [km/h]   | 46.0        | 67.5        | 66.4        | 63.6        | 60.0        | 56.7        |
| Top Speed [km/h]       | 64.3        | 68.5        | 67.0        | 66.1        | 61.1        | 59.6        |
| Avg. Dist. to Rail [m] | 2.7         | 1.0         | 1.9         | 1.2         | 1.5         | 2.3         |
| Avg. Stride Freq. [Hz] | 2.3         | 2.5         | 2.5         | 2.4         | 2.4         | 2.3         |
| Avg. Stride Length [m] | 5.6         | 7.4         | 7.5         | 7.3         | 7.0         | 6.9         |