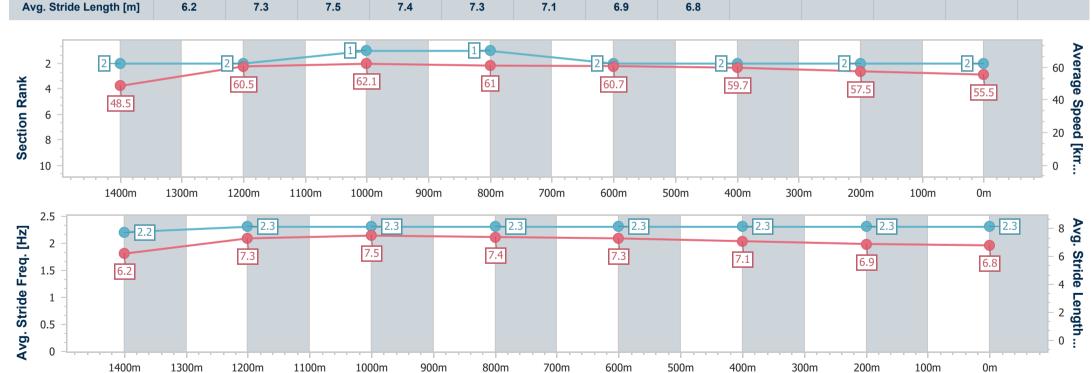

Race 7: TOTAL TOOLS BURLEIGH WATERS BENCHMARK 60 AQUIS PARK Handicap - 1540m

25 March 2023 - 17:00

Track Rating: Synthetic, Weather: Overcast, Rail Position: True

| Section                | Overall                  | 1400m                    | 1200m                    | 1000m                    | 800m                     | 600m                     | 400m                     | 200m                     |  |
|------------------------|--------------------------|--------------------------|--------------------------|--------------------------|--------------------------|--------------------------|--------------------------|--------------------------|--|
| Section Times          | 1:35.77 [2]<br>(0:10.40) | 1:25.37 [2]<br>(0:12.09) | 1:13.28 [2]<br>(0:11.60) | 1:01.68 [1]<br>(0:11.87) | 0:49.81 [1]<br>(0:11.98) | 0:37.83 [2]<br>(0:12.21) | 0:25.62 [2]<br>(0:12.59) | 0:13.03 [2]<br>(0:13.03) |  |
| Average Speed [km/h]   | 48.5                     | 60.5                     | 62.1                     | 61.0                     | 60.7                     | 59.7                     | 57.5                     | 55.5                     |  |
| Top Speed [km/h]       | 62.3                     | 62.2                     | 63.1                     | 62.1                     | 61.7                     | 62.4                     | 58.4                     | 57.3                     |  |
| Avg. Dist. to Rail [m] | 8.2                      | 1.8                      | 2.7                      | 2.1                      | 1.7                      | 2.5                      | 2.7                      | 5.5                      |  |
| Avg. Stride Freq. [Hz] | 2.2                      | 2.3                      | 2.3                      | 2.3                      | 2.3                      | 2.3                      | 2.3                      | 2.3                      |  |
| Avg. Stride Length [m] | 6.2                      | 7.3                      | 7.5                      | 7.4                      | 7.3                      | 7.1                      | 6.9                      | 6.8                      |  |