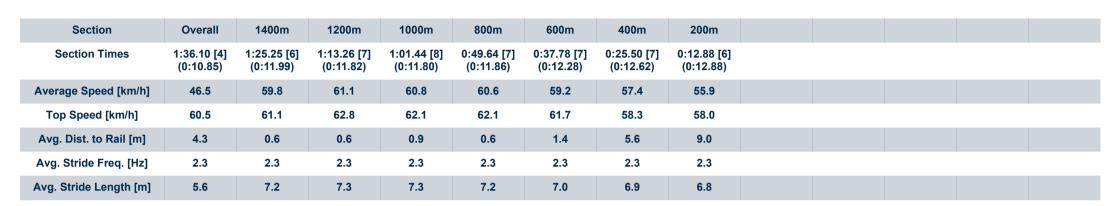

# Aquis Park Gold Coast Poly QLD Professional Race 7: TOTAL TOOLS BURLEIGH WATERS BENCHMARK 60 Handicap 1540m

25 March 2023 - 17:00

Track Rating: Synthetic, Weather: Overcast, Rail Position: True

| Section Field |     | s                |         |                     |                    | Overall<br>1:35.57<br>(0:10.36) | 1400m<br>1:25.21<br>(0:11.99) | 1200m<br>1:13.22<br>(0:11.74) | 1000m<br>1:01.48<br>(0:11.87) | 800m<br>0:49.61<br>(0:11.97) | 600m<br>0:37.64<br>(0:12.08) | 400m<br>0:25.56<br>(0:12.65) | Last 600m<br>0:37.64 |                           |
|---------------|-----|------------------|---------|---------------------|--------------------|---------------------------------|-------------------------------|-------------------------------|-------------------------------|------------------------------|------------------------------|------------------------------|----------------------|---------------------------|
| Rank          | TAE | 3 Horse/Jockey   | Barrier | Top Speed<br>[km/h] | Fastest<br>Section |                                 |                               |                               |                               |                              |                              |                              |                      | Distance<br>Travelled [m] |
| 1             | 2   | WAYLAID          | 7       | 63.3                | 0:10.86            | 1:35.57 [1]                     | 1:24.71 [7]                   | 1:12.87 [5]                   | 1:01.13 [5]                   | 0:49.27 [6]                  | 0:37.41 [5]                  | 0:25.32 [4]                  | 0:37.41              |                           |
|               |     | Dan McGillivray  |         | 1400m               | Overall            | (0:10.86)                       | (0:11.84)                     | (0:11.74)                     | (0:11.86)                     | (0:11.86)                    | (0:12.09)                    | (0:12.41)                    |                      |                           |
| 2             | 1   | CRITICAL THINKER | 9       | 63.1                | 0:10.40            | 1:35.77 [2]                     | 1:25.37 [2]                   | 1:13.28 [2]                   | 1:01.68 [1]                   | 0:49.81 [1]                  | 0:37.83 [2]                  | 0:25.62 [2]                  | 0:37.83              | +2                        |
|               |     | Bailey Wheeler   |         | 1200m               | Overall            | (0:10.40)                       | (0:12.09)                     | (0:11.60)                     | (0:11.87)                     | (0:11.98)                    | (0:12.21)                    | (0:12.59)                    |                      |                           |
| 3             | 7   | BOARDIE          | 8       | 62.4                | 0:10.36            | 1:35.94 [3]                     | 1:25.58 [1]                   | 1:13.59 [1]                   | 1:01.80 [2]                   | 0:49.93 [2]                  | 0:37.99 [3]                  | 0:25.72 [3]                  | 0:37.99              | -9                        |
|               |     | Cody Collis      |         | 1200m               | Overall            | (0:10.36)                       | (0:11.99)                     | (0:11.79)                     | (0:11.87)                     | (0:11.94)                    | (0:12.27)                    | (0:12.57)                    |                      |                           |
| 4             | 10  | MISS PIERPOINT   | 2       | 62.8                | 0:10.85            | 1:36.10 [4]                     | 1:25.25 [6]                   | 1:13.26 [7]                   | 1:01.44 [8]                   | 0:49.64 [7]                  | 0:37.78 [7]                  | 0:25.50 [7]                  | 0:37.78              | -7                        |
|               |     | Noriyuki Masuda  |         | 1200m               | Overall            | (0:10.85)                       | (0:11.99)                     | (0:11.82)                     | (0:11.80)                     | (0:11.86)                    | (0:12.28)                    | (0:12.62)                    |                      |                           |
| 5             | 8   | FLYING EUROS     | 6       | 62.6                | 0:11.03            | 1:36.41 [5]                     | 1:25.38 [8]                   | 1:13.53 [8]                   | 1:01.80 [7]                   | 0:49.95 [8]                  | 0:38.05 [8]                  | 0:25.76 [8]                  | 0:38.05              | +6                        |
|               |     | Stacey Callow    |         | 1400m               | Overall            | (0:11.03)                       | (0:11.85)                     | (0:11.73)                     | (0:11.85)                     | (0:11.90)                    | (0:12.29)                    | (0:12.68)                    |                      |                           |
| 5             | 3   | KING'S CONTRACT  | 3       | 62.2                | 0:10.63            | 1:36.41 [5]                     | 1:25.78 [4]                   | 1:13.74 [4]                   | 1:01.97 [4]                   | 0:50.22 [4]                  | 0:38.29 [4]                  | 0:26.11 [5]                  | 0:38.29              | -2                        |
|               |     | Noel Callow      |         | 1200m               | Overall            | (0:10.63)                       | (0:12.04)                     | (0:11.77)                     | (0:11.75)                     | (0:11.93)                    | (0:12.18)                    | (0:12.72)                    |                      |                           |
| 7             | 5   | PEREGRINATION    | 5       | 63.0                | 0:10.74            | 1:36.61 [7]                     | 1:25.87 [5]                   | 1:14.03 [3]                   | 1:02.39 [3]                   | 0:50.54 [3]                  | 0:38.68 [1]                  | 0:26.60 [1]                  | 0:38.68              | +1                        |
|               |     | Micheal Hellyer  |         | 1400m               | Overall            | (0:10.74)                       | (0:11.84)                     | (0:11.64)                     | (0:11.85)                     | (0:11.86)                    | (0:12.08)                    | (0:12.86)                    |                      |                           |
| 8             | 6   | HOKE'S RUN       | 1       | 62.9                | 0:10.48            | 1:37.59 [8]                     | 1:27.11 [3]                   | 1:14.87 [6]                   | 1:03.15 [6]                   | 0:51.32 [5]                  | 0:39.39 [6]                  | 0:27.27 [6]                  | 0:39.39              | -9                        |
|               |     | Jackson Murphy   |         | 1200m               | Overall            | (0:10.48)                       | (0:12.24)                     | (0:11.72)                     | (0:11.83)                     | (0:11.93)                    | (0:12.12)                    | (0:12.98)                    |                      |                           |