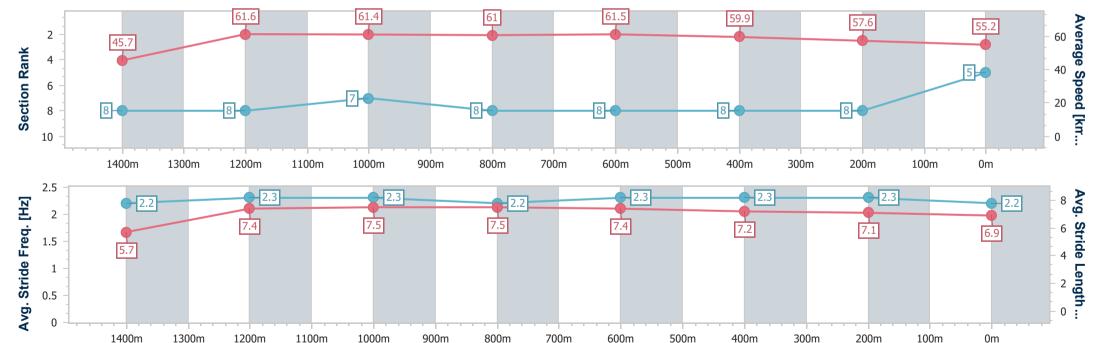

Race 7: TOTAL TOOLS BURLEIGH WATERS BENCHMARK 60 AQUIS PARK Handicap - 1540m

25 March 2023 - 17:00

Track Rating: Synthetic, Weather: Overcast, Rail Position: True

| Section                | Overall                  | 1400m                    | 1200m                    | 1000m                    | 800m                     | 600m                     | 400m                     | 200m                     |  |
|------------------------|--------------------------|--------------------------|--------------------------|--------------------------|--------------------------|--------------------------|--------------------------|--------------------------|--|
|                        |                          |                          |                          |                          |                          |                          |                          |                          |  |
| Section Times          | 1:35.57 [1]<br>(0:10.86) | 1:24.71 [7]<br>(0:11.84) | 1:12.87 [5]<br>(0:11.74) | 1:01.13 [5]<br>(0:11.86) | 0:49.27 [6]<br>(0:11.86) | 0:37.41 [5]<br>(0:12.09) | 0:25.32 [4]<br>(0:12.41) | 0:12.91 [1]<br>(0:12.91) |  |
| Average Speed [km/h]   | 46.6                     | 62.1                     | 61.3                     | 61.0                     | 60.8                     | 60.1                     | 58.4                     | 55.9                     |  |
| Top Speed [km/h]       | 61.7                     | 63.3                     | 62.3                     | 62.1                     | 61.6                     | 61.5                     | 59.5                     | 57.9                     |  |
| Avg. Dist. to Rail [m] | 8.0                      | 2.9                      | 3.0                      | 1.6                      | 0.7                      | 1.4                      | 5.1                      | 6.5                      |  |
| Avg. Stride Freq. [Hz] | 2.2                      | 2.3                      | 2.3                      | 2.2                      | 2.2                      | 2.2                      | 2.3                      | 2.2                      |  |
| Avg. Stride Length [m] | 6.0                      | 7.3                      | 7.6                      | 7.5                      | 7.5                      | 7.4                      | 7.1                      | 6.9                      |  |

Report Created: Sat 25 March 2023 17:16 GMT+10

[] Ranking at each section and finish

No data available at this section -0----

NA No data available

Page 3/10

| Horse/Jockey Name              | Critical Thinker  |
|--------------------------------|-------------------|
| Final Rank                     | 2                 |
| Fastest Section Time (Section) | 0:10.40 (Overall) |
| Top Speed [km/h] (Section)     | 63.1 (1200m)      |
| Race State                     | Finished          |