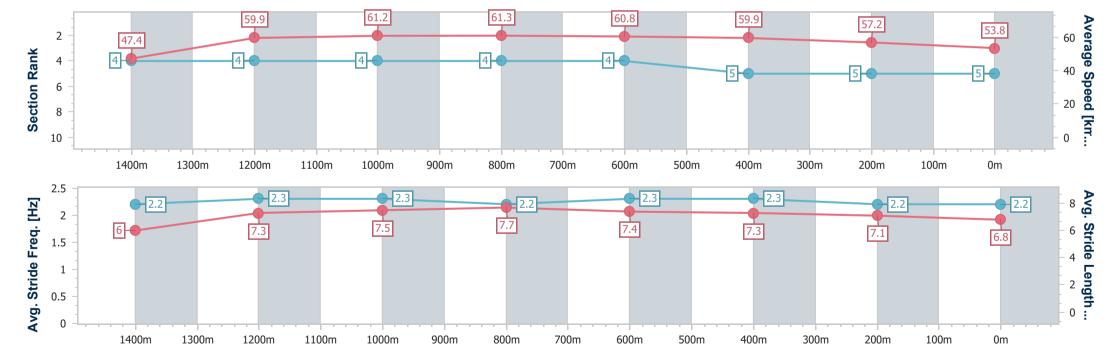

Race 7: TOTAL TOOLS BURLEIGH WATERS BENCHMARK 60 AQUIS PARK Handicap - 1540m

25 March 2023 - 17:00

Track Rating: Synthetic, Weather: Overcast, Rail Position: True

| Section                | Overall                  | 1400m                    | 1200m                    | 1000m                    | 800m                     | 600m                     | 400m                     | 200m                     |  |
|------------------------|--------------------------|--------------------------|--------------------------|--------------------------|--------------------------|--------------------------|--------------------------|--------------------------|--|
| Section Times          | 1:35.94 [3]<br>(0:10.36) | 1:25.58 [1]<br>(0:11.99) | 1:13.59 [1]<br>(0:11.79) | 1:01.80 [2]<br>(0:11.87) | 0:49.93 [2]<br>(0:11.94) | 0:37.99 [3]<br>(0:12.27) | 0:25.72 [3]<br>(0:12.57) | 0:13.15 [3]<br>(0:13.15) |  |
| Average Speed [km/h]   | 48.8                     | 59.7                     | 61.1                     | 60.5                     | 60.4                     | 58.9                     | 57.3                     | 54.9                     |  |
| Top Speed [km/h]       | 61.3                     | 61.0                     | 62.4                     | 62.1                     | 61.7                     | 62.2                     | 58.0                     | 57.5                     |  |
| Avg. Dist. to Rail [m] | 7.0                      | 0.8                      | 0.7                      | 0.4                      | 0.4                      | 0.8                      | 0.4                      | 1.2                      |  |
| Avg. Stride Freq. [Hz] | 2.3                      | 2.5                      | 2.5                      | 2.4                      | 2.4                      | 2.4                      | 2.4                      | 2.3                      |  |
| Avg. Stride Length [m] | 5.9                      | 6.8                      | 6.9                      | 7.0                      | 6.9                      | 6.8                      | 6.6                      | 6.5                      |  |