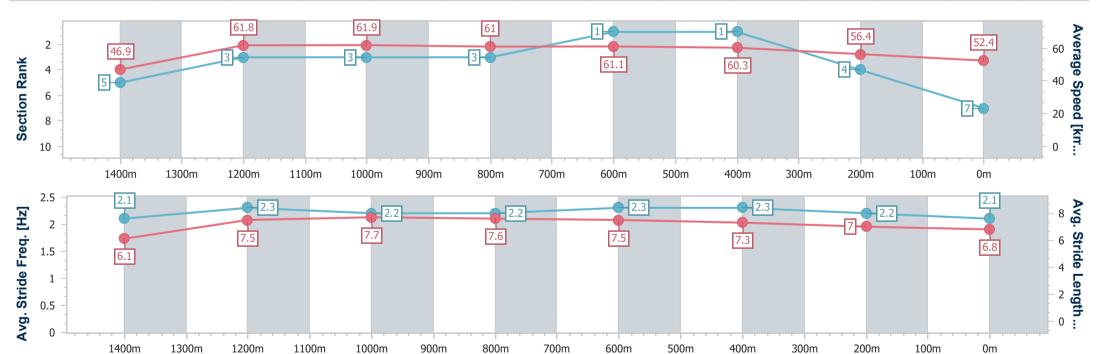

| Section                | Overall                  | 1400m                    | 1200m                    | 1000m                    | 800m                     | 600m                     | 400m                     | 200m                     |  |
|------------------------|--------------------------|--------------------------|--------------------------|--------------------------|--------------------------|--------------------------|--------------------------|--------------------------|--|
| Section Times          | 1:36.61 [7]<br>(0:10.74) | 1:25.87 [5]<br>(0:11.84) | 1:14.03 [3]<br>(0:11.64) | 1:02.39 [3]<br>(0:11.85) | 0:50.54 [3]<br>(0:11.86) | 0:38.68 [1]<br>(0:12.08) | 0:26.60 [1]<br>(0:12.86) | 0:13.74 [4]<br>(0:13.74) |  |
| Average Speed [km/h]   | 46.9                     | 61.8                     | 61.9                     | 61.0                     | 61.1                     | 60.3                     | 56.4                     | 52.4                     |  |
| Top Speed [km/h]       | 59.8                     | 63.0                     | 62.7                     | 61.5                     | 62.0                     | 62.5                     | 58.0                     | 55.4                     |  |
| Avg. Dist. to Rail [m] | 6.3                      | 2.2                      | 2.4                      | 1.6                      | 1.4                      | 2.5                      | 4.0                      | 6.0                      |  |
| Avg. Stride Freq. [Hz] | 2.1                      | 2.3                      | 2.2                      | 2.2                      | 2.3                      | 2.3                      | 2.2                      | 2.1                      |  |
| Avg. Stride Length [m] | 6.1                      | 7.5                      | 7.7                      | 7.6                      | 7.5                      | 7.3                      | 7.0                      | 6.8                      |  |

Report Created: Sat 25 March 2023 17:16 GMT+10

[] Ranking at each section and finish

No data available at this section -:----

NA No data available

Page 9/10