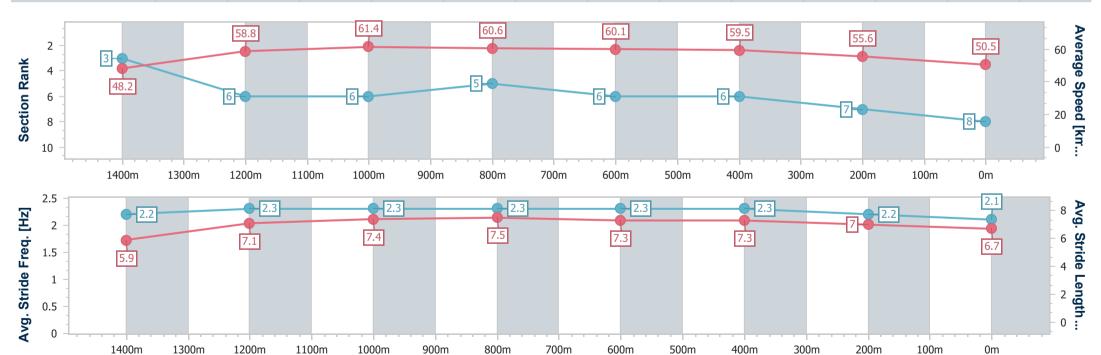

| Section                | Overall                  | 1400m                    | 1200m                    | 1000m                    | 800m                     | 600m                     | 400m                     | 200m                     |  |  |  |
|------------------------|--------------------------|--------------------------|--------------------------|--------------------------|--------------------------|--------------------------|--------------------------|--------------------------|--|--|--|
| Section Times          | 1:37.59 [8]<br>(0:10.48) | 1:27.11 [3]<br>(0:12.24) | 1:14.87 [6]<br>(0:11.72) | 1:03.15 [6]<br>(0:11.83) | 0:51.32 [5]<br>(0:11.93) | 0:39.39 [6]<br>(0:12.12) | 0:27.27 [6]<br>(0:12.98) | 0:14.29 [7]<br>(0:14.29) |  |  |  |
| Average Speed [km/h]   | 48.2                     | 58.8                     | 61.4                     | 60.6                     | 60.1                     | 59.5                     | 55.6                     | 50.5                     |  |  |  |
| Top Speed [km/h]       | 60.5                     | 60.2                     | 62.9                     | 62.0                     | 61.6                     | 62.1                     | 56.8                     | 54.4                     |  |  |  |
| Avg. Dist. to Rail [m] | 3.0                      | 0.3                      | 0.5                      | 1.0                      | 0.6                      | 0.4                      | 1.7                      | 2.6                      |  |  |  |
| Avg. Stride Freq. [Hz] | 2.2                      | 2.3                      | 2.3                      | 2.3                      | 2.3                      | 2.3                      | 2.2                      | 2.1                      |  |  |  |
| Avg. Stride Length [m] | 5.9                      | 7.1                      | 7.4                      | 7.5                      | 7.3                      | 7.3                      | 7.0                      | 6.7                      |  |  |  |

Report Created: Sat 25 March 2023 17:16 GMT+10

[] Ranking at each section and finish

No data available at this section -:----

NA No data available

Page 10/10