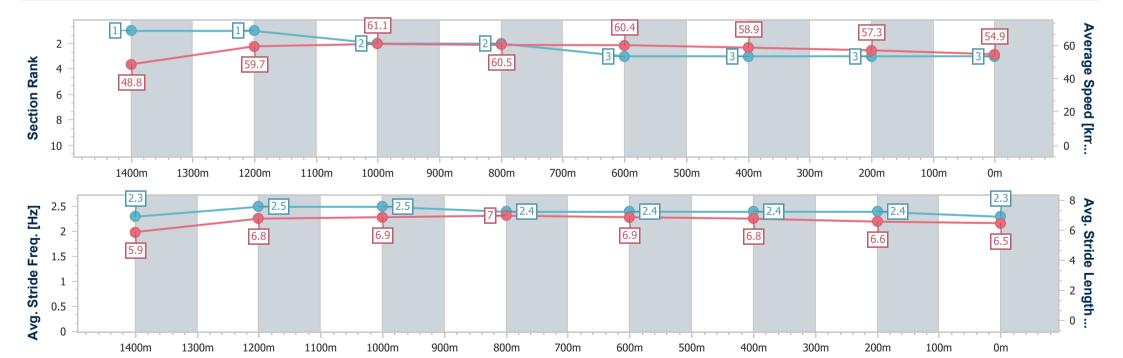

Race 7: TOTAL TOOLS BURLEIGH WATERS BENCHMARK 60 AQUIS PARK Handicap - 1540m

25 March 2023 - 17:00

Track Rating: Synthetic, Weather: Overcast, Rail Position: True

| Section                | Overall                  | 1400m                    | 1200m                    | 1000m                    | 800m                     | 600m                     | 400m                     | 200m                     |  |
|------------------------|--------------------------|--------------------------|--------------------------|--------------------------|--------------------------|--------------------------|--------------------------|--------------------------|--|
| Section Times          | 1:35.94 [3]<br>(0:10.36) | 1:25.58 [1]<br>(0:11.99) | 1:13.59 [1]<br>(0:11.79) | 1:01.80 [2]<br>(0:11.87) | 0:49.93 [2]<br>(0:11.94) | 0:37.99 [3]<br>(0:12.27) | 0:25.72 [3]<br>(0:12.57) | 0:13.15 [3]<br>(0:13.15) |  |
| Average Speed [km/h]   | 48.8                     | 59.7                     | 61.1                     | 60.5                     | 60.4                     | 58.9                     | 57.3                     | 54.9                     |  |
| Top Speed [km/h]       | 61.3                     | 61.0                     | 62.4                     | 62.1                     | 61.7                     | 62.2                     | 58.0                     | 57.5                     |  |
| Avg. Dist. to Rail [m] | 7.0                      | 0.8                      | 0.7                      | 0.4                      | 0.4                      | 0.8                      | 0.4                      | 1.2                      |  |
| Avg. Stride Freq. [Hz] | 2.3                      | 2.5                      | 2.5                      | 2.4                      | 2.4                      | 2.4                      | 2.4                      | 2.3                      |  |
| Avg. Stride Length [m] | 5.9                      | 6.8                      | 6.9                      | 7.0                      | 6.9                      | 6.8                      | 6.6                      | 6.5                      |  |