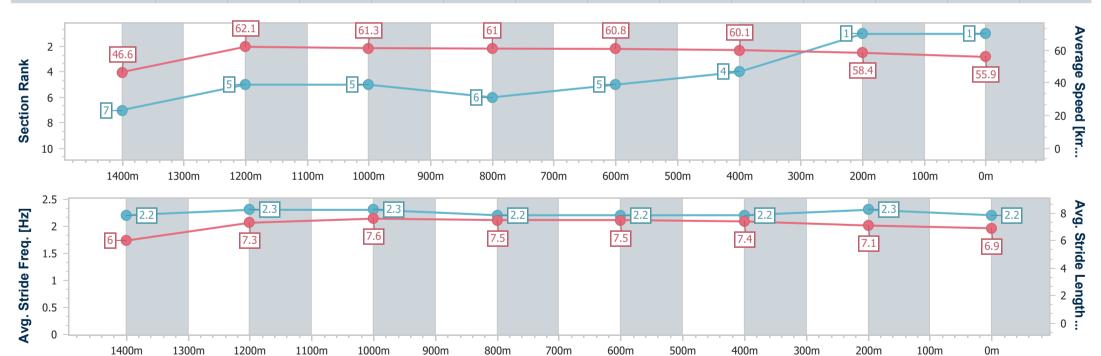

Race 7: TOTAL TOOLS BURLEIGH WATERS BENCHMARK 60 AQUIS PARK Handicap - 1540m

25 March 2023 - 17:00

Track Rating: Synthetic, Weather: Overcast, Rail Position: True

| Section                | Overall                  | 1400m                    | 1200m                    | 1000m                    | 800m                     | 600m                     | 400m                     | 200m                     |  |
|------------------------|--------------------------|--------------------------|--------------------------|--------------------------|--------------------------|--------------------------|--------------------------|--------------------------|--|
|                        |                          |                          |                          |                          |                          |                          |                          |                          |  |
| Section Times          | 1:35.57 [1]<br>(0:10.86) | 1:24.71 [7]<br>(0:11.84) | 1:12.87 [5]<br>(0:11.74) | 1:01.13 [5]<br>(0:11.86) | 0:49.27 [6]<br>(0:11.86) | 0:37.41 [5]<br>(0:12.09) | 0:25.32 [4]<br>(0:12.41) | 0:12.91 [1]<br>(0:12.91) |  |
| Average Speed [km/h]   | 46.6                     | 62.1                     | 61.3                     | 61.0                     | 60.8                     | 60.1                     | 58.4                     | 55.9                     |  |
| Top Speed [km/h]       | 61.7                     | 63.3                     | 62.3                     | 62.1                     | 61.6                     | 61.5                     | 59.5                     | 57.9                     |  |
| Avg. Dist. to Rail [m] | 8.0                      | 2.9                      | 3.0                      | 1.6                      | 0.7                      | 1.4                      | 5.1                      | 6.5                      |  |
| Avg. Stride Freq. [Hz] | 2.2                      | 2.3                      | 2.3                      | 2.2                      | 2.2                      | 2.2                      | 2.3                      | 2.2                      |  |
| Avg. Stride Length [m] | 6.0                      | 7.3                      | 7.6                      | 7.5                      | 7.5                      | 7.4                      | 7.1                      | 6.9                      |  |