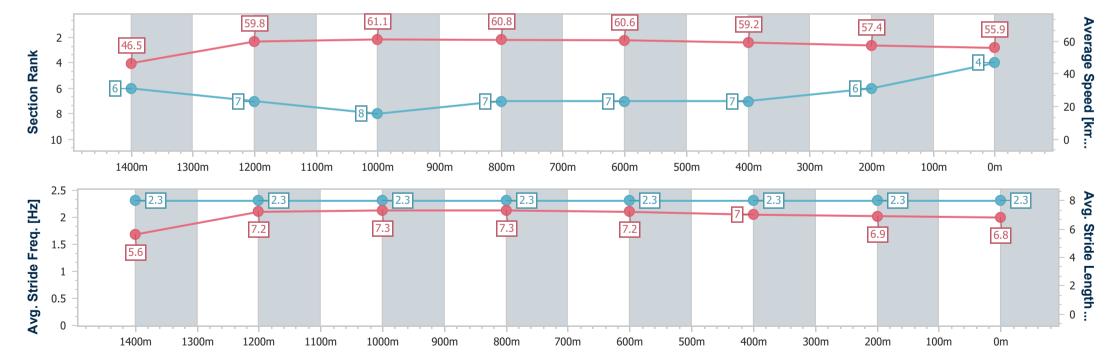

Race 7: TOTAL TOOLS BURLEIGH WATERS BENCHMARK 60 AQUIS PARK Handicap - 1540m

25 March 2023 - 17:00

Track Rating: Synthetic, Weather: Overcast, Rail Position: True

| Section                | Overall                  | 1400m                    | 1200m                    | 1000m                    | 800m                     | 600m                     | 400m                     | 200m                     |  |
|------------------------|--------------------------|--------------------------|--------------------------|--------------------------|--------------------------|--------------------------|--------------------------|--------------------------|--|
|                        |                          |                          |                          |                          |                          |                          |                          |                          |  |
| Section Times          | 1:35.57 [1]<br>(0:10.86) | 1:24.71 [7]<br>(0:11.84) | 1:12.87 [5]<br>(0:11.74) | 1:01.13 [5]<br>(0:11.86) | 0:49.27 [6]<br>(0:11.86) | 0:37.41 [5]<br>(0:12.09) | 0:25.32 [4]<br>(0:12.41) | 0:12.91 [1]<br>(0:12.91) |  |
| Average Speed [km/h]   | 46.6                     | 62.1                     | 61.3                     | 61.0                     | 60.8                     | 60.1                     | 58.4                     | 55.9                     |  |
| Top Speed [km/h]       | 61.7                     | 63.3                     | 62.3                     | 62.1                     | 61.6                     | 61.5                     | 59.5                     | 57.9                     |  |
| Avg. Dist. to Rail [m] | 8.0                      | 2.9                      | 3.0                      | 1.6                      | 0.7                      | 1.4                      | 5.1                      | 6.5                      |  |
| Avg. Stride Freq. [Hz] | 2.2                      | 2.3                      | 2.3                      | 2.2                      | 2.2                      | 2.2                      | 2.3                      | 2.2                      |  |
| Avg. Stride Length [m] | 6.0                      | 7.3                      | 7.6                      | 7.5                      | 7.5                      | 7.4                      | 7.1                      | 6.9                      |  |