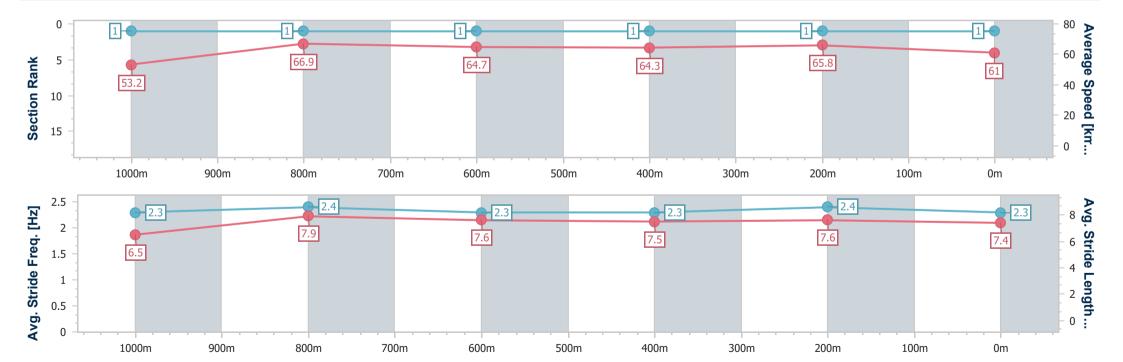

Race 8: ACE BENCHMARK 78 Handicap - 1200m

RACING CLUB

25 March 2023 - 16:32

Track Rating: Good 4, Weather: Fine, Rail Position: +1m Entire

| Section                | Overall                  | 1000m                    | 800m                     | 600m                     | 400m                     | 200m                     |  |  |  |  |
|------------------------|--------------------------|--------------------------|--------------------------|--------------------------|--------------------------|--------------------------|--|--|--|--|
| Section Times          | 1:09.80 [1]<br>(0:13.54) | 0:56.26 [1]<br>(0:10.76) | 0:45.50 [1]<br>(0:11.28) | 0:34.22 [1]<br>(0:11.46) | 0:22.76 [1]<br>(0:10.94) | 0:11.82 [1]<br>(0:11.82) |  |  |  |  |
| Average Speed [km/h]   | 53.2                     | 66.9                     | 64.7                     | 64.3                     | 65.8                     | 61.0                     |  |  |  |  |
| Top Speed [km/h]       | 66.5                     | 68.1                     | 66.3                     | 66.8                     | 67.0                     | 64.3                     |  |  |  |  |
| Avg. Dist. to Rail [m] | 0.8                      | 0.6                      | 3.3                      | 4.1                      | 1.8                      | 0.4                      |  |  |  |  |
| Avg. Stride Freq. [Hz] | 2.3                      | 2.4                      | 2.3                      | 2.3                      | 2.4                      | 2.3                      |  |  |  |  |
| Avg. Stride Length [m] | 6.5                      | 7.9                      | 7.6                      | 7.5                      | 7.6                      | 7.4                      |  |  |  |  |