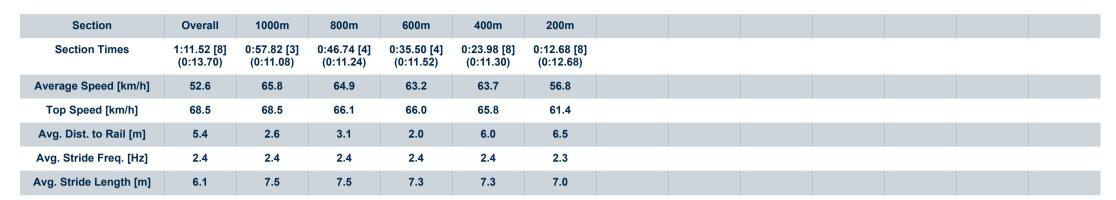

Race 8: ACE BENCHMARK 78 Handicap - 1200m

RACING CLUB

25 March 2023 - 16:32

Track Rating: Good 4, Weather: Fine, Rail Position: +1m Entire

| Section                | Overall                  | 1000m                    | 800m                     | 600m                     | 400m                     | 200m                     |  |  |  |
|------------------------|--------------------------|--------------------------|--------------------------|--------------------------|--------------------------|--------------------------|--|--|--|
| Section Times          | 1:11.17 [7]<br>(0:13.80) | 0:57.37 [4]<br>(0:11.26) | 0:46.11 [6]<br>(0:11.35) | 0:34.76 [8]<br>(0:11.22) | 0:23.54 [6]<br>(0:11.29) | 0:12.25 [7]<br>(0:12.25) |  |  |  |
| Average Speed [km/h]   | 52.2                     | 64.9                     | 64.4                     | 65.3                     | 63.7                     | 58.7                     |  |  |  |
| Top Speed [km/h]       | 65.6                     | 65.7                     | 65.6                     | 66.1                     | 65.9                     | 62.4                     |  |  |  |
| Avg. Dist. to Rail [m] | 6.4                      | 2.7                      | 3.1                      | 3.3                      | 5.3                      | 6.6                      |  |  |  |
| Avg. Stride Freq. [Hz] | 2.3                      | 2.5                      | 2.4                      | 2.5                      | 2.5                      | 2.4                      |  |  |  |
| Avg. Stride Length [m] | 6.3                      | 7.3                      | 7.3                      | 7.4                      | 7.1                      | 6.8                      |  |  |  |

Report Created: Sat 25 March 2023 17:38 GMT+10

[] Ranking at each section and finish

-:--- No data available at this section

NA No data available

Page 8/11

| Horse/Jockey Name              | Mill Rossa      |
|--------------------------------|-----------------|
| Final Rank                     | 8               |
| Fastest Section Time (Section) | 0:11.08 (1000m) |
| Top Speed [km/h] (Section)     | 68.5 (Overall)  |
| Race State                     | Finished        |