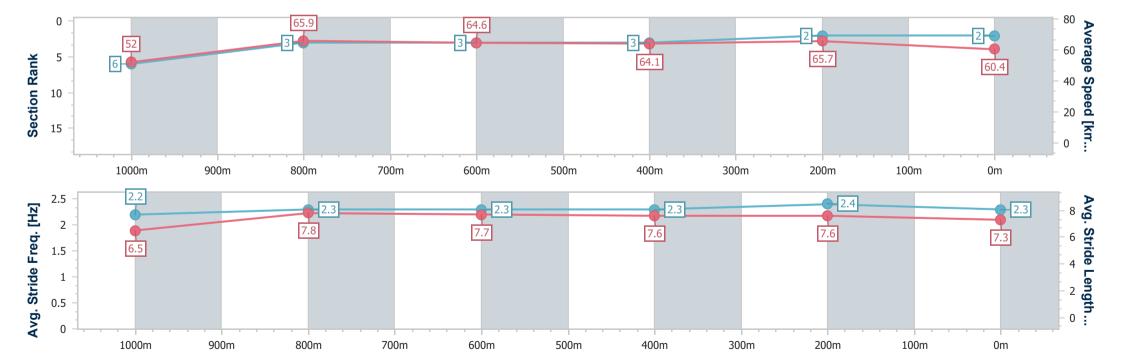

Race 8: ACE BENCHMARK 78 Handicap - 1200m

Track Rating: Good 4, Weather: Fine, Rail Position: +1m Entire

| Section                | Overall                  | 1000m                    | 800m                     | 600m                     | 400m                     | 200m                     |  |  |  |
|------------------------|--------------------------|--------------------------|--------------------------|--------------------------|--------------------------|--------------------------|--|--|--|
| Section Times          | 1:10.34 [2]<br>(0:13.87) | 0:56.47 [6]<br>(0:10.95) | 0:45.52 [3]<br>(0:11.26) | 0:34.26 [3]<br>(0:11.40) | 0:22.86 [3]<br>(0:10.96) | 0:11.90 [2]<br>(0:11.90) |  |  |  |
| Average Speed [km/h]   | 52.0                     | 65.9                     | 64.6                     | 64.1                     | 65.7                     | 60.4                     |  |  |  |
| Top Speed [km/h]       | 65.8                     | 66.5                     | 66.2                     | 65.9                     | 67.0                     | 63.9                     |  |  |  |
| Avg. Dist. to Rail [m] | 0.6                      | 0.3                      | 2.2                      | 2.5                      | 1.9                      | 2.2                      |  |  |  |
| Avg. Stride Freq. [Hz] | 2.2                      | 2.3                      | 2.3                      | 2.3                      | 2.4                      | 2.3                      |  |  |  |
| Avg. Stride Length [m] | 6.5                      | 7.8                      | 7.7                      | 7.6                      | 7.6                      | 7.3                      |  |  |  |