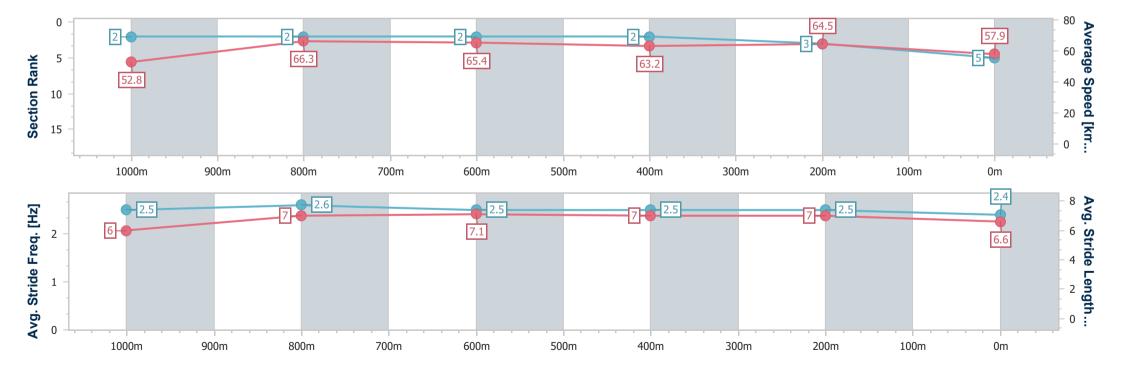

Race 8: ACE BENCHMARK 78 Handicap - 1200m

25 March 2023 - 16:32

Track Rating: Good 4, Weather: Fine, Rail Position: +1m Entire

| Section                | Overall                  | 1000m                    | 800m                     | 600m                     | 400m                     | 200m                     |
|------------------------|--------------------------|--------------------------|--------------------------|--------------------------|--------------------------|--------------------------|
| Section Times          | 1:10.79 [6]<br>(0:14.14) | 0:56.65 [8]<br>(0:11.05) | 0:45.60 [9]<br>(0:11.21) | 0:34.39 [7]<br>(0:11.22) | 0:23.17 [5]<br>(0:11.07) | 0:12.10 [5]<br>(0:12.10) |
| Average Speed [km/h]   | 51.0                     | 65.9                     | 64.7                     | 64.3                     | 65.1                     | 59.4                     |
| Top Speed [km/h]       | 65.7                     | 67.0                     | 66.0                     | 65.9                     | 66.2                     | 63.5                     |
| Avg. Dist. to Rail [m] | 4.8                      | 2.1                      | 1.2                      | 0.9                      | 1.9                      | 4.8                      |
| Avg. Stride Freq. [Hz] | 1.9                      | 2.2                      | 2.3                      | 2.4                      | 2.4                      | 2.3                      |
| Avg. Stride Length [m] | 7.4                      | 8.2                      | 7.7                      | 7.6                      | 7.4                      | 7.1                      |