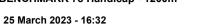

Race 8: ACE BENCHMARK 78 Handicap - 1200m

Track Rating: Good 4, Weather: Fine, Rail Position: +1m Entire

| Section                | Overall                  | 1000m                    | 800m                     | 600m                     | 400m                     | 200m                     |
|------------------------|--------------------------|--------------------------|--------------------------|--------------------------|--------------------------|--------------------------|
| Section Times          | 1:10.76 [5]<br>(0:13.61) | 0:57.15 [2]<br>(0:10.95) | 0:46.20 [2]<br>(0:11.14) | 0:35.06 [2]<br>(0:11.47) | 0:23.59 [2]<br>(0:11.17) | 0:12.42 [3]<br>(0:12.42) |
| Average Speed [km/h]   | 52.8                     | 66.3                     | 65.4                     | 63.2                     | 64.5                     | 57.9                     |
| Top Speed [km/h]       | 67.1                     | 66.8                     | 66.3                     | 63.8                     | 66.3                     | 61.4                     |
| Avg. Dist. to Rail [m] | 4.4                      | 1.4                      | 2.3                      | 1.7                      | 1.8                      | 3.3                      |
| Avg. Stride Freq. [Hz] | 2.5                      | 2.6                      | 2.5                      | 2.5                      | 2.5                      | 2.4                      |
| Avg. Stride Length [m] | 6.0                      | 7.0                      | 7.1                      | 7.0                      | 7.0                      | 6.6                      |