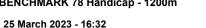

## Eagle Farm QLD Professional

Race 8: ACE BENCHMARK 78 Handicap - 1200m

25 March 2023 - 16:32

Track Rating: Good 4, Weather: Fine, Rail Position: +1m Entire

200m

300m

| Secti                                                 | ion        | Overall                   | 1000m                    | 800m                     | 600m                     | 400m                      | 200m                      |                  |      |                    |        |            |                                                                                                                                                                                                                                                                                                                                                                                                                                                                                                                                                                                                                                                                                                                                                                                                                                                                                                                                                                                                                                                                                                                                                                                                                                                                                                                                                                                                                                                                                                                                                                                                                                                                                                                                                                                                                                                                                                                                                                                                                                                                                                                               |
|-------------------------------------------------------|------------|---------------------------|--------------------------|--------------------------|--------------------------|---------------------------|---------------------------|------------------|------|--------------------|--------|------------|-------------------------------------------------------------------------------------------------------------------------------------------------------------------------------------------------------------------------------------------------------------------------------------------------------------------------------------------------------------------------------------------------------------------------------------------------------------------------------------------------------------------------------------------------------------------------------------------------------------------------------------------------------------------------------------------------------------------------------------------------------------------------------------------------------------------------------------------------------------------------------------------------------------------------------------------------------------------------------------------------------------------------------------------------------------------------------------------------------------------------------------------------------------------------------------------------------------------------------------------------------------------------------------------------------------------------------------------------------------------------------------------------------------------------------------------------------------------------------------------------------------------------------------------------------------------------------------------------------------------------------------------------------------------------------------------------------------------------------------------------------------------------------------------------------------------------------------------------------------------------------------------------------------------------------------------------------------------------------------------------------------------------------------------------------------------------------------------------------------------------------|
| Section                                               | Times      | 1:12.08 [10]<br>(0:13.89) | 0:58.19 [7]<br>(0:11.23) | 0:46.96 [7]<br>(0:11.26) | 0:35.70 [9]<br>(0:11.48) | 0:24.22 [10]<br>(0:11.44) | 0:12.78 [10]<br>(0:12.78) |                  |      |                    |        |            |                                                                                                                                                                                                                                                                                                                                                                                                                                                                                                                                                                                                                                                                                                                                                                                                                                                                                                                                                                                                                                                                                                                                                                                                                                                                                                                                                                                                                                                                                                                                                                                                                                                                                                                                                                                                                                                                                                                                                                                                                                                                                                                               |
| Average Spe                                           | eed [km/h] | 51.9                      | 65.1                     | 64.7                     | 64.1                     | 62.9                      | 56.3                      |                  |      |                    |        |            |                                                                                                                                                                                                                                                                                                                                                                                                                                                                                                                                                                                                                                                                                                                                                                                                                                                                                                                                                                                                                                                                                                                                                                                                                                                                                                                                                                                                                                                                                                                                                                                                                                                                                                                                                                                                                                                                                                                                                                                                                                                                                                                               |
| Top Speed                                             | d [km/h]   | 66.6                      | 65.6                     | 65.6                     | 64.9                     | 64.9                      | 60.8                      |                  |      |                    |        |            |                                                                                                                                                                                                                                                                                                                                                                                                                                                                                                                                                                                                                                                                                                                                                                                                                                                                                                                                                                                                                                                                                                                                                                                                                                                                                                                                                                                                                                                                                                                                                                                                                                                                                                                                                                                                                                                                                                                                                                                                                                                                                                                               |
| Avg. Dist. to                                         | o Rail [m] | 7.9                       | 2.8                      | 2.8                      | 4.2                      | 8.0                       | 6.4                       |                  |      |                    |        |            |                                                                                                                                                                                                                                                                                                                                                                                                                                                                                                                                                                                                                                                                                                                                                                                                                                                                                                                                                                                                                                                                                                                                                                                                                                                                                                                                                                                                                                                                                                                                                                                                                                                                                                                                                                                                                                                                                                                                                                                                                                                                                                                               |
| Avg. Stride                                           | Freq. [Hz] | 2.3                       | 2.3                      | 2.3                      | 2.3                      | 2.3                       | 2.1                       |                  | ·    |                    | ·      |            |                                                                                                                                                                                                                                                                                                                                                                                                                                                                                                                                                                                                                                                                                                                                                                                                                                                                                                                                                                                                                                                                                                                                                                                                                                                                                                                                                                                                                                                                                                                                                                                                                                                                                                                                                                                                                                                                                                                                                                                                                                                                                                                               |
| Avg. Stride L                                         | Length [m] | 6.3                       | 7.7                      | 7.7                      | 7.5                      | 7.5                       | 7.2                       |                  |      |                    |        |            |                                                                                                                                                                                                                                                                                                                                                                                                                                                                                                                                                                                                                                                                                                                                                                                                                                                                                                                                                                                                                                                                                                                                                                                                                                                                                                                                                                                                                                                                                                                                                                                                                                                                                                                                                                                                                                                                                                                                                                                                                                                                                                                               |
| Section Rank  10 - 11 - 15 - 15 - 15 - 15 - 15 - 15 - | 51.9<br>7  | 900m                      | 7                        |                          | 700m                     | 9<br>600m                 | 500m                      | 10<br>10<br>400m | 300m | 62.9<br>10<br>200m | 100m   | 56.3<br>10 | - 40 G                                                                                                                                                                                                                                                                                                                                                                                                                                                                                                                                                                                                                                                                                                                                                                                                                                                                                                                                                                                                                                                                                                                                                                                                                                                                                                                                                                                                                                                                                                                                                                                                                                                                                                                                                                                                                                                                                                                                                                                                                                                                                                                        |
| 2.5                                                   | 2.3<br>6.3 |                           | 7                        | 2.3                      | 700m                     | 7.7                       | SOUTH                     | 7.5              | 300m | 7.5                | 100111 | 7.2        | - 8 de - 4 de - 2 de - |