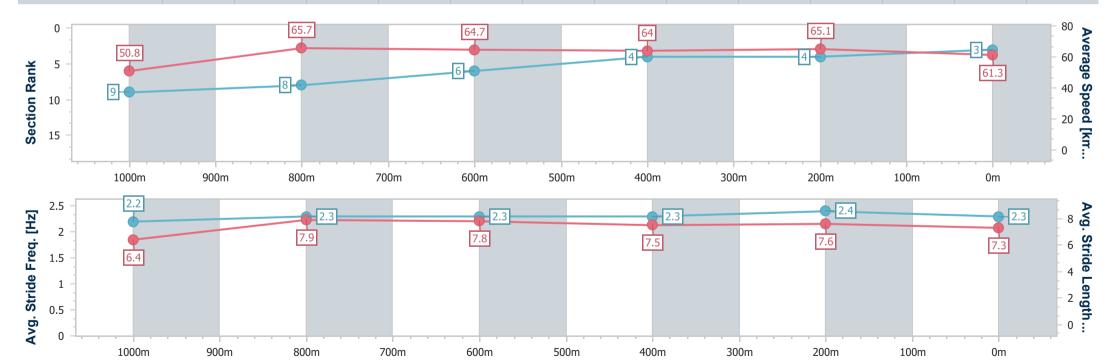

Race 8: ACE BENCHMARK 78 Handicap - 1200m

25 March 2023 - 16:32

Track Rating: Good 4, Weather: Fine, Rail Position: +1m Entire

| Section                | Overall                  | 1000m                    | 800m                     | 600m                     | 400m                     | 200m                     |
|------------------------|--------------------------|--------------------------|--------------------------|--------------------------|--------------------------|--------------------------|
| Section Times          | 1:10.41 [3]<br>(0:14.19) | 0:56.22 [9]<br>(0:10.98) | 0:45.24 [8]<br>(0:11.15) | 0:34.09 [6]<br>(0:11.29) | 0:22.80 [4]<br>(0:11.07) | 0:11.73 [4]<br>(0:11.73) |
| Average Speed [km/h]   | 50.8                     | 65.7                     | 64.7                     | 64.0                     | 65.1                     | 61.3                     |
| Top Speed [km/h]       | 64.2                     | 67.2                     | 67.1                     | 65.9                     | 66.3                     | 64.4                     |
| Avg. Dist. to Rail [m] | 1.9                      | 0.5                      | 0.2                      | 0.6                      | 2.0                      | 1.1                      |
| Avg. Stride Freq. [Hz] | 2.2                      | 2.3                      | 2.3                      | 2.3                      | 2.4                      | 2.3                      |
| Avg. Stride Length [m] | 6.4                      | 7.9                      | 7.8                      | 7.5                      | 7.6                      | 7.3                      |

Report Created: Sat 25 March 2023 17:38 GMT+10

[] Ranking at each section and finish

-:--- No data available at this section

NA No data available

Page 4/11