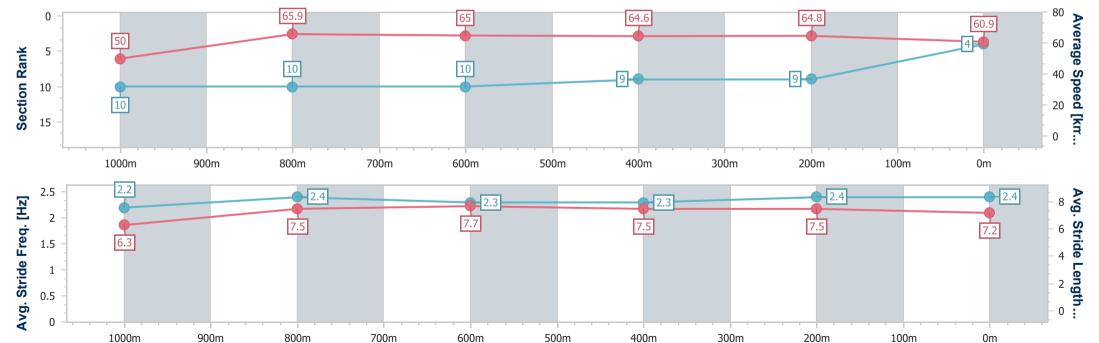

## Eagle Farm QLD Professional

Race 8: ACE BENCHMARK 78 Handicap - 1200m

25 March 2023 - 16:32

Track Rating: Good 4, Weather: Fine, Rail Position: +1m Entire

200m

300m

| Secti                                                 | ion        | Overall                   | 1000m                    | 800m                     | 600m                     | 400m                      | 200m                      |                  |      |                    |        |            |                                                                                                                                                                                                                                                                                                                                                                                                                                                                                                                                                                                                                                                                                                                                                                                                                                                                                                                                                                                                                                                                                                                                                                                                                                                                                                                                                                                                                                                                                                                                                                                                                                                                                                                                                                                                                                                                                                                                                                                                                                                                                                                               |
|-------------------------------------------------------|------------|---------------------------|--------------------------|--------------------------|--------------------------|---------------------------|---------------------------|------------------|------|--------------------|--------|------------|-------------------------------------------------------------------------------------------------------------------------------------------------------------------------------------------------------------------------------------------------------------------------------------------------------------------------------------------------------------------------------------------------------------------------------------------------------------------------------------------------------------------------------------------------------------------------------------------------------------------------------------------------------------------------------------------------------------------------------------------------------------------------------------------------------------------------------------------------------------------------------------------------------------------------------------------------------------------------------------------------------------------------------------------------------------------------------------------------------------------------------------------------------------------------------------------------------------------------------------------------------------------------------------------------------------------------------------------------------------------------------------------------------------------------------------------------------------------------------------------------------------------------------------------------------------------------------------------------------------------------------------------------------------------------------------------------------------------------------------------------------------------------------------------------------------------------------------------------------------------------------------------------------------------------------------------------------------------------------------------------------------------------------------------------------------------------------------------------------------------------------|
| Section                                               | Times      | 1:12.08 [10]<br>(0:13.89) | 0:58.19 [7]<br>(0:11.23) | 0:46.96 [7]<br>(0:11.26) | 0:35.70 [9]<br>(0:11.48) | 0:24.22 [10]<br>(0:11.44) | 0:12.78 [10]<br>(0:12.78) |                  |      |                    |        |            |                                                                                                                                                                                                                                                                                                                                                                                                                                                                                                                                                                                                                                                                                                                                                                                                                                                                                                                                                                                                                                                                                                                                                                                                                                                                                                                                                                                                                                                                                                                                                                                                                                                                                                                                                                                                                                                                                                                                                                                                                                                                                                                               |
| Average Spe                                           | eed [km/h] | 51.9                      | 65.1                     | 64.7                     | 64.1                     | 62.9                      | 56.3                      |                  |      |                    |        |            |                                                                                                                                                                                                                                                                                                                                                                                                                                                                                                                                                                                                                                                                                                                                                                                                                                                                                                                                                                                                                                                                                                                                                                                                                                                                                                                                                                                                                                                                                                                                                                                                                                                                                                                                                                                                                                                                                                                                                                                                                                                                                                                               |
| Top Speed                                             | d [km/h]   | 66.6                      | 65.6                     | 65.6                     | 64.9                     | 64.9                      | 60.8                      |                  |      |                    |        |            |                                                                                                                                                                                                                                                                                                                                                                                                                                                                                                                                                                                                                                                                                                                                                                                                                                                                                                                                                                                                                                                                                                                                                                                                                                                                                                                                                                                                                                                                                                                                                                                                                                                                                                                                                                                                                                                                                                                                                                                                                                                                                                                               |
| Avg. Dist. to                                         | o Rail [m] | 7.9                       | 2.8                      | 2.8                      | 4.2                      | 8.0                       | 6.4                       |                  |      |                    |        |            |                                                                                                                                                                                                                                                                                                                                                                                                                                                                                                                                                                                                                                                                                                                                                                                                                                                                                                                                                                                                                                                                                                                                                                                                                                                                                                                                                                                                                                                                                                                                                                                                                                                                                                                                                                                                                                                                                                                                                                                                                                                                                                                               |
| Avg. Stride                                           | Freq. [Hz] | 2.3                       | 2.3                      | 2.3                      | 2.3                      | 2.3                       | 2.1                       |                  | ·    |                    | ·      |            |                                                                                                                                                                                                                                                                                                                                                                                                                                                                                                                                                                                                                                                                                                                                                                                                                                                                                                                                                                                                                                                                                                                                                                                                                                                                                                                                                                                                                                                                                                                                                                                                                                                                                                                                                                                                                                                                                                                                                                                                                                                                                                                               |
| Avg. Stride L                                         | Length [m] | 6.3                       | 7.7                      | 7.7                      | 7.5                      | 7.5                       | 7.2                       |                  |      |                    |        |            |                                                                                                                                                                                                                                                                                                                                                                                                                                                                                                                                                                                                                                                                                                                                                                                                                                                                                                                                                                                                                                                                                                                                                                                                                                                                                                                                                                                                                                                                                                                                                                                                                                                                                                                                                                                                                                                                                                                                                                                                                                                                                                                               |
| Section Rank  10 - 11 - 15 - 15 - 15 - 15 - 15 - 15 - | 51.9<br>7  | 900m                      | 7                        |                          | 700m                     | 9<br>600m                 | 500m                      | 10<br>10<br>400m | 300m | 62.9<br>10<br>200m | 100m   | 56.3<br>10 | - 40 G                                                                                                                                                                                                                                                                                                                                                                                                                                                                                                                                                                                                                                                                                                                                                                                                                                                                                                                                                                                                                                                                                                                                                                                                                                                                                                                                                                                                                                                                                                                                                                                                                                                                                                                                                                                                                                                                                                                                                                                                                                                                                                                        |
| 2.5                                                   | 2.3<br>6.3 |                           | 7                        | 2.3                      | 700m                     | 7.7                       | SOUTH                     | 7.5              | 300m | 7.5                | 100111 | 7.2        | - 8 de - 4 de - 2 de - |

500m

600m

Report Created: Sat 25 March 2023 17:38 GMT+10

900m

800m

700m

[] Ranking at each section and finish

-:--- No data available at this section

1000m

NA No data available

0m

Page 11/11

100m