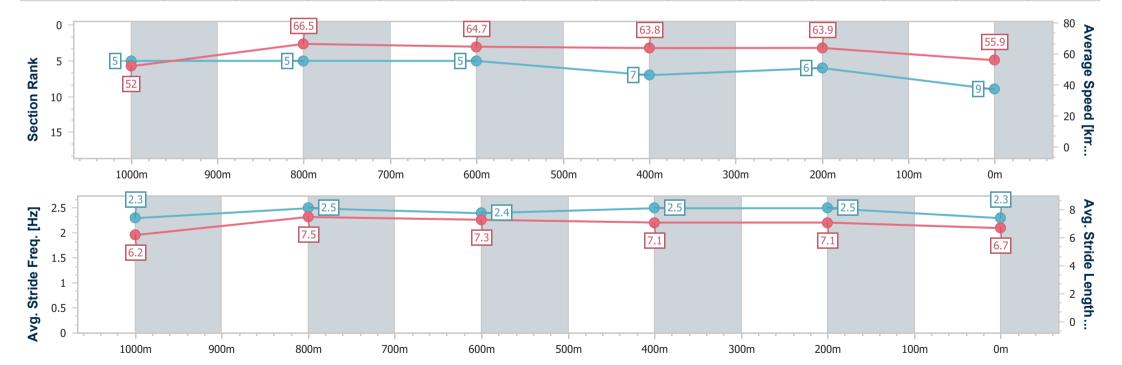

## Eagle Farm QLD Professional

Race 8: ACE BENCHMARK 78 Handicap - 1200m

25 March 2023 - 16:32

Track Rating: Good 4, Weather: Fine, Rail Position: +1m Entire

200m

300m

| Secti                                                 | ion        | Overall                   | 1000m                    | 800m                     | 600m                     | 400m                      | 200m                      |                  |      |                    |        |            |                                                                                                                                                                                                                                                                                                                                                                                                                                                                                                                                                                                                                                                                                                                                                                                                                                                                                                                                                                                                                                                                                                                                                                                                                                                                                                                                                                                                                                                                                                                                                                                                                                                                                                                                                                                                                                                                                                                                                                                                                                                                                                                               |
|-------------------------------------------------------|------------|---------------------------|--------------------------|--------------------------|--------------------------|---------------------------|---------------------------|------------------|------|--------------------|--------|------------|-------------------------------------------------------------------------------------------------------------------------------------------------------------------------------------------------------------------------------------------------------------------------------------------------------------------------------------------------------------------------------------------------------------------------------------------------------------------------------------------------------------------------------------------------------------------------------------------------------------------------------------------------------------------------------------------------------------------------------------------------------------------------------------------------------------------------------------------------------------------------------------------------------------------------------------------------------------------------------------------------------------------------------------------------------------------------------------------------------------------------------------------------------------------------------------------------------------------------------------------------------------------------------------------------------------------------------------------------------------------------------------------------------------------------------------------------------------------------------------------------------------------------------------------------------------------------------------------------------------------------------------------------------------------------------------------------------------------------------------------------------------------------------------------------------------------------------------------------------------------------------------------------------------------------------------------------------------------------------------------------------------------------------------------------------------------------------------------------------------------------------|
| Section                                               | Times      | 1:12.08 [10]<br>(0:13.89) | 0:58.19 [7]<br>(0:11.23) | 0:46.96 [7]<br>(0:11.26) | 0:35.70 [9]<br>(0:11.48) | 0:24.22 [10]<br>(0:11.44) | 0:12.78 [10]<br>(0:12.78) |                  |      |                    |        |            |                                                                                                                                                                                                                                                                                                                                                                                                                                                                                                                                                                                                                                                                                                                                                                                                                                                                                                                                                                                                                                                                                                                                                                                                                                                                                                                                                                                                                                                                                                                                                                                                                                                                                                                                                                                                                                                                                                                                                                                                                                                                                                                               |
| Average Spe                                           | eed [km/h] | 51.9                      | 65.1                     | 64.7                     | 64.1                     | 62.9                      | 56.3                      |                  |      |                    |        |            |                                                                                                                                                                                                                                                                                                                                                                                                                                                                                                                                                                                                                                                                                                                                                                                                                                                                                                                                                                                                                                                                                                                                                                                                                                                                                                                                                                                                                                                                                                                                                                                                                                                                                                                                                                                                                                                                                                                                                                                                                                                                                                                               |
| Top Speed                                             | d [km/h]   | 66.6                      | 65.6                     | 65.6                     | 64.9                     | 64.9                      | 60.8                      |                  |      |                    |        |            |                                                                                                                                                                                                                                                                                                                                                                                                                                                                                                                                                                                                                                                                                                                                                                                                                                                                                                                                                                                                                                                                                                                                                                                                                                                                                                                                                                                                                                                                                                                                                                                                                                                                                                                                                                                                                                                                                                                                                                                                                                                                                                                               |
| Avg. Dist. to                                         | o Rail [m] | 7.9                       | 2.8                      | 2.8                      | 4.2                      | 8.0                       | 6.4                       |                  |      |                    |        |            |                                                                                                                                                                                                                                                                                                                                                                                                                                                                                                                                                                                                                                                                                                                                                                                                                                                                                                                                                                                                                                                                                                                                                                                                                                                                                                                                                                                                                                                                                                                                                                                                                                                                                                                                                                                                                                                                                                                                                                                                                                                                                                                               |
| Avg. Stride                                           | Freq. [Hz] | 2.3                       | 2.3                      | 2.3                      | 2.3                      | 2.3                       | 2.1                       |                  | ·    |                    | ·      |            |                                                                                                                                                                                                                                                                                                                                                                                                                                                                                                                                                                                                                                                                                                                                                                                                                                                                                                                                                                                                                                                                                                                                                                                                                                                                                                                                                                                                                                                                                                                                                                                                                                                                                                                                                                                                                                                                                                                                                                                                                                                                                                                               |
| Avg. Stride L                                         | Length [m] | 6.3                       | 7.7                      | 7.7                      | 7.5                      | 7.5                       | 7.2                       |                  |      |                    |        |            |                                                                                                                                                                                                                                                                                                                                                                                                                                                                                                                                                                                                                                                                                                                                                                                                                                                                                                                                                                                                                                                                                                                                                                                                                                                                                                                                                                                                                                                                                                                                                                                                                                                                                                                                                                                                                                                                                                                                                                                                                                                                                                                               |
| Section Rank  10 - 11 - 15 - 15 - 15 - 15 - 15 - 15 - | 51.9<br>7  | 900m                      | 7                        |                          | 700m                     | 9<br>600m                 | 500m                      | 10<br>10<br>400m | 300m | 62.9<br>10<br>200m | 100m   | 56.3<br>10 | - 40 G                                                                                                                                                                                                                                                                                                                                                                                                                                                                                                                                                                                                                                                                                                                                                                                                                                                                                                                                                                                                                                                                                                                                                                                                                                                                                                                                                                                                                                                                                                                                                                                                                                                                                                                                                                                                                                                                                                                                                                                                                                                                                                                        |
| 2.5                                                   | 2.3<br>6.3 |                           | 7                        | 2.3                      | 700m                     | 7.7                       | SOUTH                     | 7.5              | 300m | 7.5                | 100111 | 7.2        | - 8 de - 4 de - 2 de - |