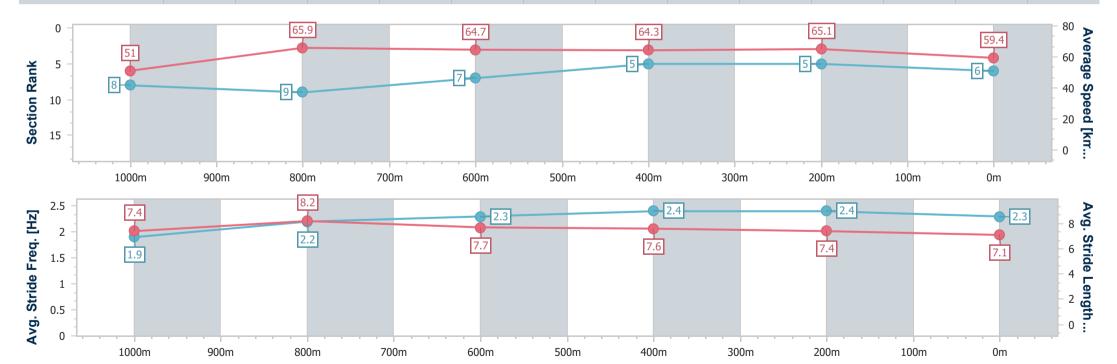

Race 8: ACE BENCHMARK 78 Handicap - 1200m

RACING CLUB

25 March 2023 - 16:32

Track Rating: Good 4, Weather: Fine, Rail Position: +1m Entire

| Section                | Overall                  | 1000m                    | 800m                     | 600m                     | 400m                     | 200m                     |  |  |  |
|------------------------|--------------------------|--------------------------|--------------------------|--------------------------|--------------------------|--------------------------|--|--|--|
| Section Times          | 1:11.17 [7]<br>(0:13.80) | 0:57.37 [4]<br>(0:11.26) | 0:46.11 [6]<br>(0:11.35) | 0:34.76 [8]<br>(0:11.22) | 0:23.54 [6]<br>(0:11.29) | 0:12.25 [7]<br>(0:12.25) |  |  |  |
| Average Speed [km/h]   | 52.2                     | 64.9                     | 64.4                     | 65.3                     | 63.7                     | 58.7                     |  |  |  |
| Top Speed [km/h]       | 65.6                     | 65.7                     | 65.6                     | 66.1                     | 65.9                     | 62.4                     |  |  |  |
| Avg. Dist. to Rail [m] | 6.4                      | 2.7                      | 3.1                      | 3.3                      | 5.3                      | 6.6                      |  |  |  |
| Avg. Stride Freq. [Hz] | 2.3                      | 2.5                      | 2.4                      | 2.5                      | 2.5                      | 2.4                      |  |  |  |
| Avg. Stride Length [m] | 6.3                      | 7.3                      | 7.3                      | 7.4                      | 7.1                      | 6.8                      |  |  |  |