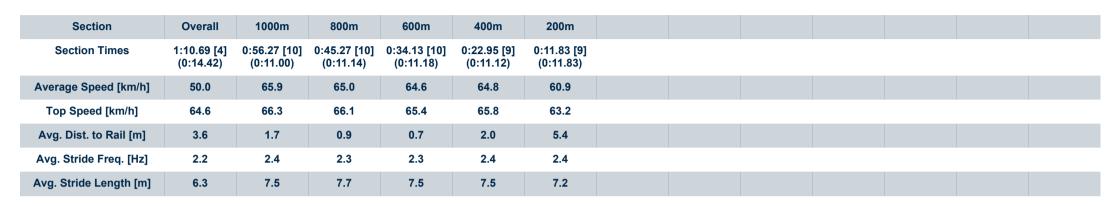

400m

## Eagle Farm QLD Professional

Race 8: ACE BENCHMARK 78 Handicap - 1200m

25 March 2023 - 16:32

Track Rating: Good 4, Weather: Fine, Rail Position: +1m Entire

200m

300m

| Secti                                                 | ion        | Overall                   | 1000m                    | 800m                     | 600m                     | 400m                      | 200m                      |                  |      |                    |        |            |                                                                                                                                                                                                                                                                                                                                                                                                                                                                                                                                                                                                                                                                                                                                                                                                                                                                                                                                                                                                                                                                                                                                                                                                                                                                                                                                                                                                                                                                                                                                                                                                                                                                                                                                                                                                                                                                                                                                                                                                                                                                                                                               |
|-------------------------------------------------------|------------|---------------------------|--------------------------|--------------------------|--------------------------|---------------------------|---------------------------|------------------|------|--------------------|--------|------------|-------------------------------------------------------------------------------------------------------------------------------------------------------------------------------------------------------------------------------------------------------------------------------------------------------------------------------------------------------------------------------------------------------------------------------------------------------------------------------------------------------------------------------------------------------------------------------------------------------------------------------------------------------------------------------------------------------------------------------------------------------------------------------------------------------------------------------------------------------------------------------------------------------------------------------------------------------------------------------------------------------------------------------------------------------------------------------------------------------------------------------------------------------------------------------------------------------------------------------------------------------------------------------------------------------------------------------------------------------------------------------------------------------------------------------------------------------------------------------------------------------------------------------------------------------------------------------------------------------------------------------------------------------------------------------------------------------------------------------------------------------------------------------------------------------------------------------------------------------------------------------------------------------------------------------------------------------------------------------------------------------------------------------------------------------------------------------------------------------------------------------|
| Section                                               | Times      | 1:12.08 [10]<br>(0:13.89) | 0:58.19 [7]<br>(0:11.23) | 0:46.96 [7]<br>(0:11.26) | 0:35.70 [9]<br>(0:11.48) | 0:24.22 [10]<br>(0:11.44) | 0:12.78 [10]<br>(0:12.78) |                  |      |                    |        |            |                                                                                                                                                                                                                                                                                                                                                                                                                                                                                                                                                                                                                                                                                                                                                                                                                                                                                                                                                                                                                                                                                                                                                                                                                                                                                                                                                                                                                                                                                                                                                                                                                                                                                                                                                                                                                                                                                                                                                                                                                                                                                                                               |
| Average Spe                                           | eed [km/h] | 51.9                      | 65.1                     | 64.7                     | 64.1                     | 62.9                      | 56.3                      |                  |      |                    |        |            |                                                                                                                                                                                                                                                                                                                                                                                                                                                                                                                                                                                                                                                                                                                                                                                                                                                                                                                                                                                                                                                                                                                                                                                                                                                                                                                                                                                                                                                                                                                                                                                                                                                                                                                                                                                                                                                                                                                                                                                                                                                                                                                               |
| Top Speed                                             | d [km/h]   | 66.6                      | 65.6                     | 65.6                     | 64.9                     | 64.9                      | 60.8                      |                  |      |                    |        |            |                                                                                                                                                                                                                                                                                                                                                                                                                                                                                                                                                                                                                                                                                                                                                                                                                                                                                                                                                                                                                                                                                                                                                                                                                                                                                                                                                                                                                                                                                                                                                                                                                                                                                                                                                                                                                                                                                                                                                                                                                                                                                                                               |
| Avg. Dist. to                                         | o Rail [m] | 7.9                       | 2.8                      | 2.8                      | 4.2                      | 8.0                       | 6.4                       |                  |      |                    |        |            |                                                                                                                                                                                                                                                                                                                                                                                                                                                                                                                                                                                                                                                                                                                                                                                                                                                                                                                                                                                                                                                                                                                                                                                                                                                                                                                                                                                                                                                                                                                                                                                                                                                                                                                                                                                                                                                                                                                                                                                                                                                                                                                               |
| Avg. Stride                                           | Freq. [Hz] | 2.3                       | 2.3                      | 2.3                      | 2.3                      | 2.3                       | 2.1                       |                  | ·    |                    | ·      |            |                                                                                                                                                                                                                                                                                                                                                                                                                                                                                                                                                                                                                                                                                                                                                                                                                                                                                                                                                                                                                                                                                                                                                                                                                                                                                                                                                                                                                                                                                                                                                                                                                                                                                                                                                                                                                                                                                                                                                                                                                                                                                                                               |
| Avg. Stride L                                         | Length [m] | 6.3                       | 7.7                      | 7.7                      | 7.5                      | 7.5                       | 7.2                       |                  |      |                    |        |            |                                                                                                                                                                                                                                                                                                                                                                                                                                                                                                                                                                                                                                                                                                                                                                                                                                                                                                                                                                                                                                                                                                                                                                                                                                                                                                                                                                                                                                                                                                                                                                                                                                                                                                                                                                                                                                                                                                                                                                                                                                                                                                                               |
| Section Rank  10 - 11 - 15 - 15 - 15 - 15 - 15 - 15 - | 51.9<br>7  | 900m                      | 7                        |                          | 700m                     | 9<br>600m                 | 500m                      | 10<br>10<br>400m | 300m | 62.9<br>10<br>200m | 100m   | 56.3<br>10 | - 40 G                                                                                                                                                                                                                                                                                                                                                                                                                                                                                                                                                                                                                                                                                                                                                                                                                                                                                                                                                                                                                                                                                                                                                                                                                                                                                                                                                                                                                                                                                                                                                                                                                                                                                                                                                                                                                                                                                                                                                                                                                                                                                                                        |
| 2.5                                                   | 2.3<br>6.3 |                           | 7                        | 2.3                      | 700m                     | 7.7                       | SOUTH                     | 7.5              | 300m | 7.5                | 100111 | 7.2        | - 8 de - 4 de - 2 de - |