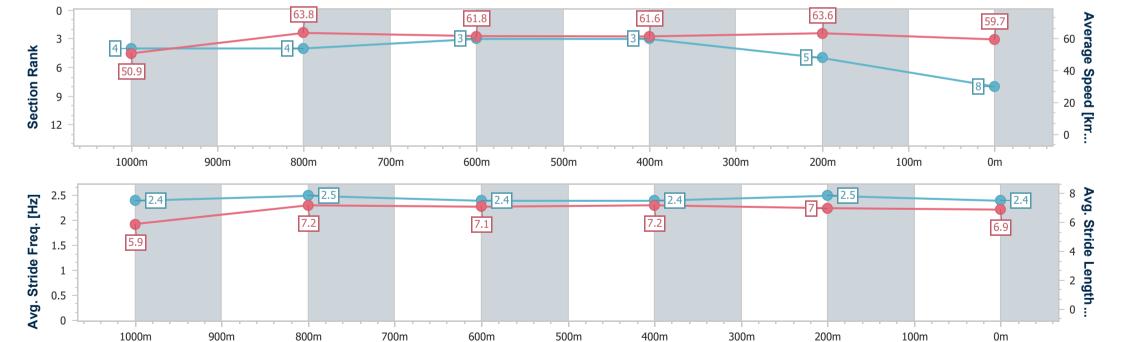

Report Created: Fri 31 March 2023 16:10 GMT+10

[] Ranking at each section and finish

-:--- No data available at this section

| Horse/Jockey Name              | Lady Rain       |
|--------------------------------|-----------------|
| Final Rank                     | 8               |
| Fastest Section Time (Section) | 0:11.28 (1000m) |
| Top Speed [km/h] (Section)     | 65.4 (1000m)    |
| Race State                     | Finished        |

# Race 6: EASTER RACES 10 APRIL Fillies and Mares Class 3 Handicap - 1200m

31 March 2023 - 15:54

Track Rating: Soft 6, Weather: Fine, Rail Position: +5M Entire

| Section                | Overall                  | 1000m                    | 800m                     | 600m                     | 400m                     | 200m                     |
|------------------------|--------------------------|--------------------------|--------------------------|--------------------------|--------------------------|--------------------------|
| Section Times          | 1:12.23 [8]<br>(0:14.16) | 0:58.07 [4]<br>(0:11.28) | 0:46.79 [4]<br>(0:11.60) | 0:35.19 [3]<br>(0:11.72) | 0:23.47 [3]<br>(0:11.42) | 0:12.05 [5]<br>(0:12.05) |
| Average Speed [km/h]   | 50.9                     | 63.8                     | 61.8                     | 61.6                     | 63.6                     | 59.7                     |
| Top Speed [km/h]       | 64.8                     | 65.4                     | 63.9                     | 62.5                     | 65.1                     | 62.6                     |
| Avg. Dist. to Rail [m] | 2.9                      | 0.8                      | 0.6                      | 0.7                      | 3.0                      | 5.4                      |
| Avg. Stride Freq. [Hz] | 2.4                      | 2.5                      | 2.4                      | 2.4                      | 2.5                      | 2.4                      |
| Avg. Stride Length [m] | 5.9                      | 7.2                      | 7.1                      | 7.2                      | 7.0                      | 6.9                      |