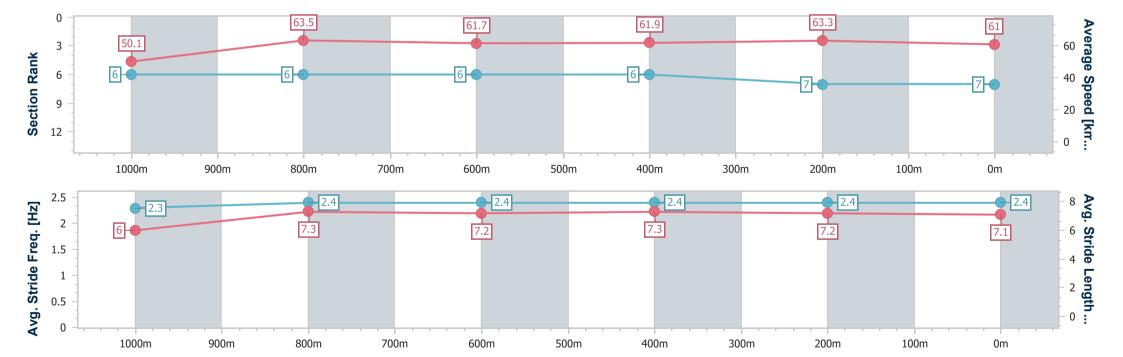

# Horse/Jockey Name Wegobam Final Rank 3 Fastest Section Time (Section) 0:11.24 (1000m) Top Speed [km/h] (Section) 67.1 (Overall) Race State Finished

#### Race 6: EASTER RACES 10 APRIL Fillies and Mares Class 3 Handicap - 1200m

31 March 2023 - 15:54

Track Rating: Soft 6, Weather: Fine, Rail Position: +5M Entire

| Section                | Overall                  | 1000m                    | 800m                     | 600m                     | 400m                     | 200m                     |
|------------------------|--------------------------|--------------------------|--------------------------|--------------------------|--------------------------|--------------------------|
| Section Times          | 1:11.58 [3]<br>(0:13.95) | 0:57.63 [2]<br>(0:11.24) | 0:46.39 [2]<br>(0:11.57) | 0:34.82 [1]<br>(0:11.77) | 0:23.05 [2]<br>(0:11.45) | 0:11.60 [2]<br>(0:11.60) |
| Average Speed [km/h]   | 51.6                     | 64.2                     | 62.2                     | 61.4                     | 63.2                     | 62.1                     |
| Top Speed [km/h]       | 67.1                     | 66.8                     | 63.5                     | 61.8                     | 65.2                     | 64.7                     |
| Avg. Dist. to Rail [m] | 6.8                      | 1.3                      | 0.1                      | 0.8                      | 2.4                      | 3.4                      |
| Avg. Stride Freq. [Hz] | 2.3                      | 2.4                      | 2.3                      | 2.3                      | 2.4                      | 2.4                      |
| Avg. Stride Length [m] | 6.2                      | 7.6                      | 7.4                      | 7.3                      | 7.3                      | 7.3                      |

Report Created: Fri 31 March 2023 16:10 GMT+10

[] Ranking at each section and finish

-:--- No data available at this section

| Horse/Jockey Name              | Selling Sunset |
|--------------------------------|----------------|
| Final Rank                     | 4              |
| Fastest Section Time (Section) | 0:11.25 (400m) |
| Top Speed [km/h] (Section)     | 65.4 (200m)    |
| Race State                     | Finished       |