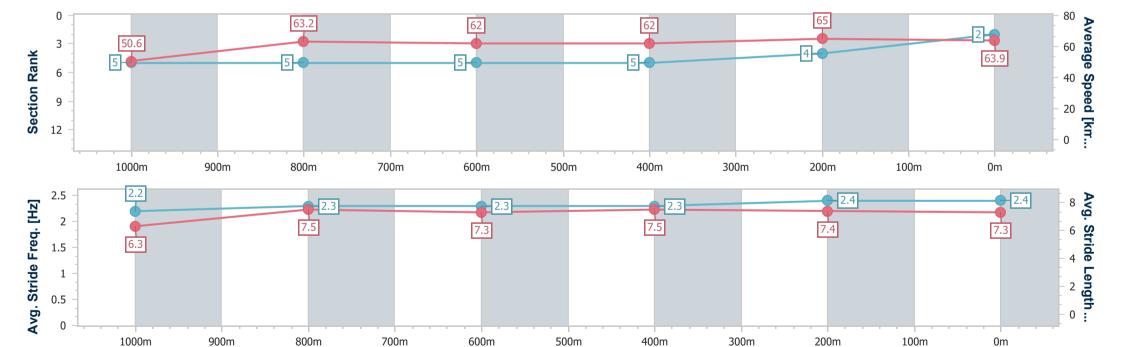

#### Race 6: EASTER RACES 10 APRIL Fillies and Mares Class 3 Handicap - 1200m

31 March 2023 - 15:54

Track Rating: Soft 6, Weather: Fine, Rail Position: +5M Entire

| Section                | Overall                  | 1000m                    | 800m                     | 600m                     | 400m                     | 200m                     |
|------------------------|--------------------------|--------------------------|--------------------------|--------------------------|--------------------------|--------------------------|
| Section Times          | 1:11.58 [3]<br>(0:13.95) | 0:57.63 [2]<br>(0:11.24) | 0:46.39 [2]<br>(0:11.57) | 0:34.82 [1]<br>(0:11.77) | 0:23.05 [2]<br>(0:11.45) | 0:11.60 [2]<br>(0:11.60) |
| Average Speed [km/h]   | 51.6                     | 64.2                     | 62.2                     | 61.4                     | 63.2                     | 62.1                     |
| Top Speed [km/h]       | 67.1                     | 66.8                     | 63.5                     | 61.8                     | 65.2                     | 64.7                     |
| Avg. Dist. to Rail [m] | 6.8                      | 1.3                      | 0.1                      | 0.8                      | 2.4                      | 3.4                      |
| Avg. Stride Freq. [Hz] | 2.3                      | 2.4                      | 2.3                      | 2.3                      | 2.4                      | 2.4                      |
| Avg. Stride Length [m] | 6.2                      | 7.6                      | 7.4                      | 7.3                      | 7.3                      | 7.3                      |