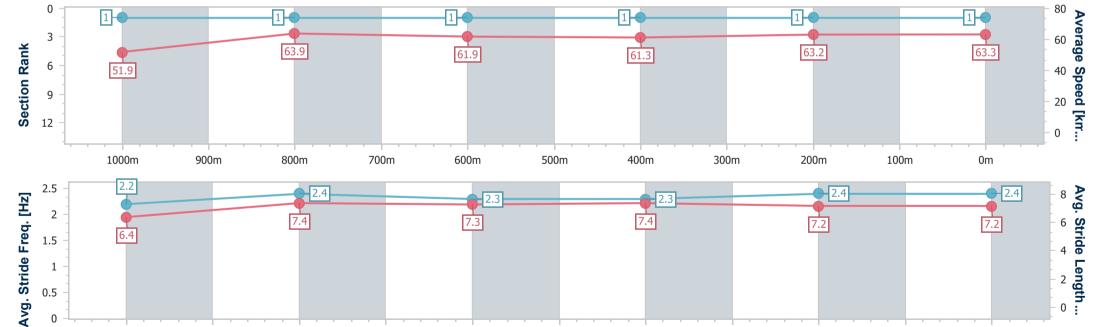

#### Race 6: EASTER RACES 10 APRIL Fillies and Mares Class 3 Handicap - 1200m

31 March 2023 - 15:54

Track Rating: Soft 6, Weather: Fine, Rail Position: +5M Entire

| Section                | Overall                  | 1000m                    | 800m                     | 600m                     | 400m                     | 200m                     |
|------------------------|--------------------------|--------------------------|--------------------------|--------------------------|--------------------------|--------------------------|
| Section Times          | 1:11.31 [2]<br>(0:14.24) | 0:57.07 [5]<br>(0:11.39) | 0:45.68 [5]<br>(0:11.58) | 0:34.10 [5]<br>(0:11.62) | 0:22.48 [5]<br>(0:11.22) | 0:11.26 [4]<br>(0:11.26) |
| Average Speed [km/h]   | 50.6                     | 63.2                     | 62.0                     | 62.0                     | 65.0                     | 63.9                     |
| Top Speed [km/h]       | 64.2                     | 63.9                     | 62.7                     | 62.4                     | 67.0                     | 66.0                     |
| Avg. Dist. to Rail [m] | 4.2                      | 0.6                      | 0.7                      | 0.4                      | 4.3                      | 6.1                      |
| Avg. Stride Freq. [Hz] | 2.2                      | 2.3                      | 2.3                      | 2.3                      | 2.4                      | 2.4                      |
| Avg. Stride Length [m] | 6.3                      | 7.5                      | 7.3                      | 7.5                      | 7.4                      | 7.3                      |