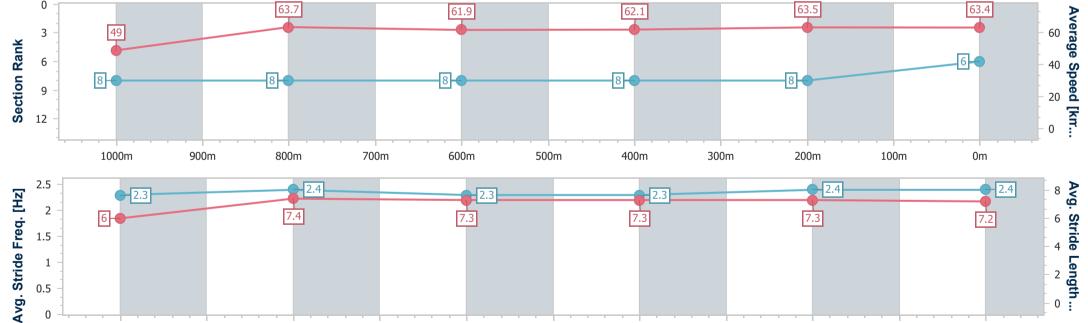

| Horse/Jockey Name              | Metzarro        |
|--------------------------------|-----------------|
| Final Rank                     | 7               |
| Fastest Section Time (Section) | 0:11.34 (1000m) |
| Top Speed [km/h] (Section)     | 65.3 (Overall)  |
| Race State                     | Finished        |

# Race 6: EASTER RACES 10 APRIL Fillies and Mares Class 3 Handicap - 1200m

31 March 2023 - 15:54

Track Rating: Soft 6, Weather: Fine, Rail Position: +5M Entire

| Section                | Overall                  | 1000m                    | 800m                     | 600m                     | 400m                     | 200m                     |
|------------------------|--------------------------|--------------------------|--------------------------|--------------------------|--------------------------|--------------------------|
| Section Times          | 1:12.12 [7]<br>(0:14.38) | 0:57.74 [6]<br>(0:11.34) | 0:46.40 [6]<br>(0:11.65) | 0:34.75 [6]<br>(0:11.58) | 0:23.17 [6]<br>(0:11.38) | 0:11.79 [7]<br>(0:11.79) |
| Average Speed [km/h]   | 50.1                     | 63.5                     | 61.7                     | 61.9                     | 63.3                     | 61.0                     |
| Top Speed [km/h]       | 65.3                     | 64.6                     | 63.2                     | 62.7                     | 64.0                     | 63.9                     |
| Avg. Dist. to Rail [m] | 5.3                      | 0.5                      | 0.6                      | 0.9                      | 0.4                      | 2.0                      |
| Avg. Stride Freq. [Hz] | 2.3                      | 2.4                      | 2.4                      | 2.4                      | 2.4                      | 2.4                      |
| Avg. Stride Length [m] | 6.0                      | 7.3                      | 7.2                      | 7.3                      | 7.2                      | 7.1                      |

Report Created: Fri 31 March 2023 16:10 GMT+10

[] Ranking at each section and finish

-:--- No data available at this section

| Horse/Jockey Name              | Lady Rain       |
|--------------------------------|-----------------|
| Final Rank                     | 8               |
| Fastest Section Time (Section) | 0:11.28 (1000m) |
| Top Speed [km/h] (Section)     | 65.4 (1000m)    |
| Race State                     | Finished        |