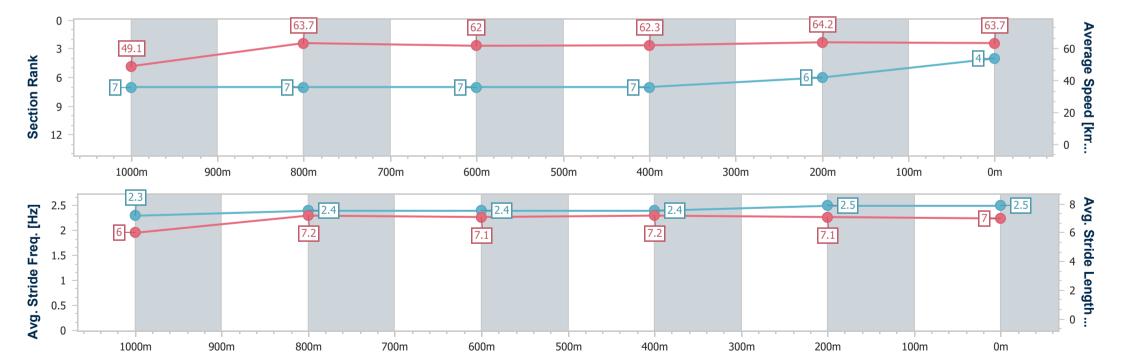

# Race 6: EASTER RACES 10 APRIL Fillies and Mares Class 3 Handicap - 1200m

31 March 2023 - 15:54

Track Rating: Soft 6, Weather: Fine, Rail Position: +5M Entire

| Section                | Overall                  | 1000m                    | 800m                     | 600m                     | 400m                     | 200m                     |
|------------------------|--------------------------|--------------------------|--------------------------|--------------------------|--------------------------|--------------------------|
| Section Times          | 1:11.66 [4]<br>(0:14.70) | 0:56.96 [7]<br>(0:11.30) | 0:45.66 [7]<br>(0:11.57) | 0:34.09 [7]<br>(0:11.53) | 0:22.56 [7]<br>(0:11.25) | 0:11.31 [6]<br>(0:11.31) |
| Average Speed [km/h]   | 49.1                     | 63.7                     | 62.0                     | 62.3                     | 64.2                     | 63.7                     |
| Top Speed [km/h]       | 64.0                     | 64.7                     | 63.0                     | 63.7                     | 65.3                     | 65.4                     |
| Avg. Dist. to Rail [m] | 5.8                      | 0.4                      | 1.0                      | 0.8                      | 2.0                      | 3.9                      |
| Avg. Stride Freq. [Hz] | 2.3                      | 2.4                      | 2.4                      | 2.4                      | 2.5                      | 2.5                      |
| Avg. Stride Length [m] | 6.0                      | 7.2                      | 7.1                      | 7.2                      | 7.1                      | 7.0                      |

Report Created: Fri 31 March 2023 16:10 GMT+10

[] Ranking at each section and finish

-:--- No data available at this section