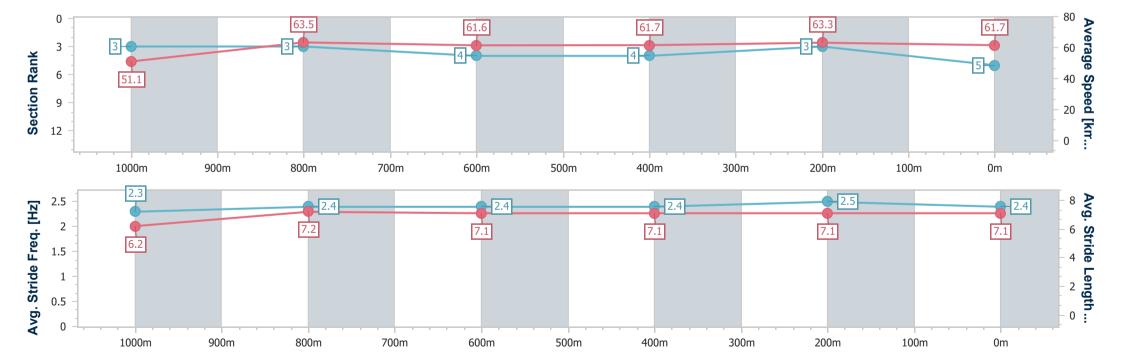

# Horse/Jockey Name A Call From Heaven Final Rank 5 Fastest Section Time (Section) 0:11.31 (1000m) Top Speed [km/h] (Section) 65.7 (Overall) Race State Finished

## Race 6: EASTER RACES 10 APRIL Fillies and Mares Class 3 Handicap - 1200m

31 March 2023 - 15:54

Track Rating: Soft 6, Weather: Fine, Rail Position: +5M Entire

| Section                | Overall                  | 1000m                    | 800m                     | 600m                     | 400m                     | 200m                     |  |  |  |
|------------------------|--------------------------|--------------------------|--------------------------|--------------------------|--------------------------|--------------------------|--|--|--|
| Section Times          | 1:11.76 [5]<br>(0:14.09) | 0:57.67 [3]<br>(0:11.31) | 0:46.36 [3]<br>(0:11.68) | 0:34.68 [4]<br>(0:11.64) | 0:23.04 [4]<br>(0:11.36) | 0:11.68 [3]<br>(0:11.68) |  |  |  |
| Average Speed [km/h]   | 51.1                     | 63.5                     | 61.6                     | 61.7                     | 63.3                     | 61.7                     |  |  |  |
| Top Speed [km/h]       | 65.7                     | 65.2                     | 62.6                     | 62.9                     | 65.0                     | 64.0                     |  |  |  |
| Avg. Dist. to Rail [m] | 1.5                      | 0.4                      | 0.6                      | 0.4                      | 0.3                      | 1.7                      |  |  |  |
| Avg. Stride Freq. [Hz] | 2.3                      | 2.4                      | 2.4                      | 2.4                      | 2.5                      | 2.4                      |  |  |  |
| Avg. Stride Length [m] | 6.2                      | 7.2                      | 7.1                      | 7.1                      | 7.1                      | 7.1                      |  |  |  |

Report Created: Fri 31 March 2023 16:10 GMT+10

[] Ranking at each section and finish

-:--- No data available at this section

NA No data available

Page 6/9