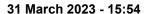

#### Race 6: EASTER RACES 10 APRIL Fillies and Mares Class 3 Handicap - 1200m

31 March 2023 - 15:54

Track Rating: Soft 6, Weather: Fine, Rail Position: +5M Entire

| Section                | Overall                  | 1000m                    | 800m                     | 600m                     | 400m                     | 200m                     |
|------------------------|--------------------------|--------------------------|--------------------------|--------------------------|--------------------------|--------------------------|
| Section Times          | 1:11.28 [1]<br>(0:13.89) | 0:57.39 [1]<br>(0:11.27) | 0:46.12 [1]<br>(0:11.60) | 0:34.52 [1]<br>(0:11.75) | 0:22.77 [1]<br>(0:11.41) | 0:11.36 [1]<br>(0:11.36) |
| Average Speed [km/h]   | 51.9                     | 63.9                     | 61.9                     | 61.3                     | 63.2                     | 63.3                     |
| Top Speed [km/h]       | 66.8                     | 66.7                     | 62.6                     | 62.0                     | 64.5                     | 64.9                     |
| Avg. Dist. to Rail [m] | 5.8                      | 0.8                      | 0.5                      | 0.4                      | 0.4                      | 0.7                      |
| Avg. Stride Freq. [Hz] | 2.2                      | 2.4                      | 2.3                      | 2.3                      | 2.4                      | 2.4                      |
| Avg. Stride Length [m] | 6.4                      | 7.4                      | 7.3                      | 7.4                      | 7.2                      | 7.2                      |