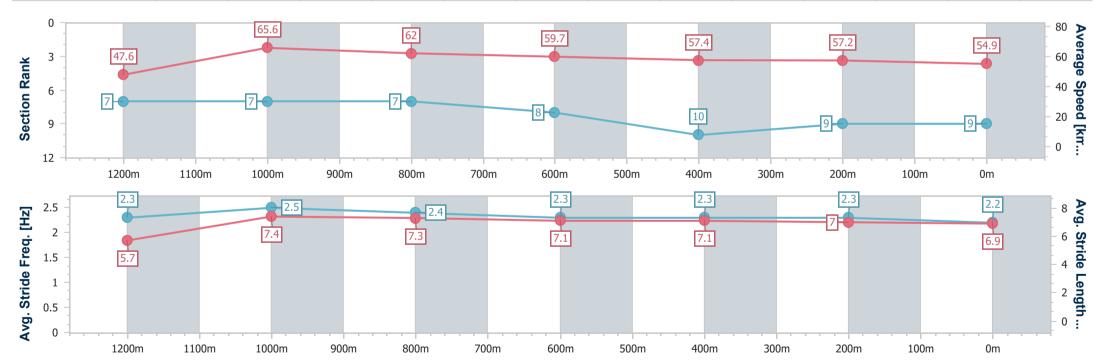

Report Created: Wed 5 April 2023 14:47 GMT+10

Ranking at each section and finish []

No data available at this section  $\{a_i^*\}_{i=1,\dots,n-1}$ 

| Horse/Jockey Name              | Dragon Song     |
|--------------------------------|-----------------|
| Final Rank                     | 9               |
| Fastest Section Time (Section) | 0:10.92 (1200m) |
| Top Speed [km/h] (Section)     | 67.3 (1200m)    |
| Race State                     | Finished        |

Ipswich QLD Professional Race 3: THE BARN FAMILY RESTAURANT Maiden Plate -1350m

05 April 2023 - 13:43 Track Rating: Good 4, Weather: Fine, Rail Position: +10M Entire

| Section                | Overall                  | 1200m                    | 1000m                    | 800m                     | 600m                     | 400m                      | 200m                     |
|------------------------|--------------------------|--------------------------|--------------------------|--------------------------|--------------------------|---------------------------|--------------------------|
| Section Times          | 1:24.22 [9]<br>(0:11.34) | 1:12.88 [7]<br>(0:10.92) | 1:01.96 [7]<br>(0:11.53) | 0:50.43 [7]<br>(0:12.02) | 0:38.41 [8]<br>(0:12.60) | 0:25.81 [10]<br>(0:12.69) | 0:13.12 [9]<br>(0:13.12) |
| Average Speed [km/h]   | 47.6                     | 65.6                     | 62.0                     | 59.7                     | 57.4                     | 57.2                      | 54.9                     |
| Top Speed [km/h]       | 62.5                     | 67.3                     | 64.4                     | 61.1                     | 59.3                     | 59.2                      | 59.0                     |
| Avg. Dist. to Rail [m] | 1.5                      | 2.5                      | 2.8                      | 0.7                      | 0.8                      | 2.8                       | 1.7                      |
| Avg. Stride Freq. [Hz] | 2.3                      | 2.5                      | 2.4                      | 2.3                      | 2.3                      | 2.3                       | 2.2                      |
| Avg. Stride Length [m] | 5.7                      | 7.4                      | 7.3                      | 7.1                      | 7.1                      | 7.0                       | 6.9                      |