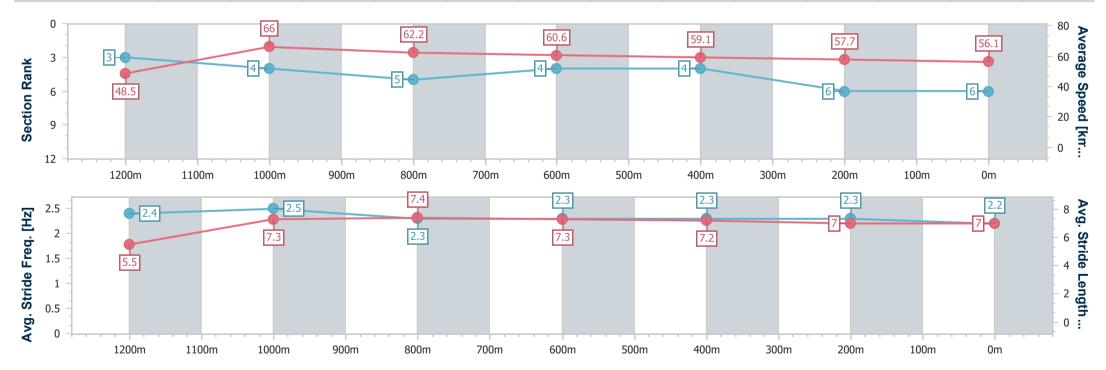

## Ipswich QLD Professional Race 3: THE BARN FAMILY RESTAURANT Maiden Plate -1350m

Page 8/12

data processed by

05 April 2023 - 13:43 Track Rating: Good 4, Weather: Fine, Rail Position: +10M Entire

| Section                | Overall                  | 1200m                    | 1000m                    | 800m                     | 600m                     | 400m                     | 200m                     |  |  |  |  |
|------------------------|--------------------------|--------------------------|--------------------------|--------------------------|--------------------------|--------------------------|--------------------------|--|--|--|--|
| Section Times          | 1:23.10 [6]<br>(0:11.17) | 1:11.93 [3]<br>(0:10.85) | 1:01.08 [4]<br>(0:11.53) | 0:49.55 [5]<br>(0:11.89) | 0:37.66 [4]<br>(0:12.23) | 0:25.43 [4]<br>(0:12.60) | 0:12.83 [6]<br>(0:12.83) |  |  |  |  |
| Average Speed [km/h]   | 48.5                     | 66.0                     | 62.2                     | 60.6                     | 59.1                     | 57.7                     | 56.1                     |  |  |  |  |
| Top Speed [km/h]       | 67.1                     | 67.0                     | 63.1                     | 61.0                     | 60.7                     | 58.2                     | 57.9                     |  |  |  |  |
| Avg. Dist. to Rail [m] | 2.9                      | 1.0                      | 1.9                      | 0.3                      | 0.9                      | 2.8                      | 2.5                      |  |  |  |  |
| Avg. Stride Freq. [Hz] | 2.4                      | 2.5                      | 2.3                      | 2.3                      | 2.3                      | 2.3                      | 2.2                      |  |  |  |  |
| Avg. Stride Length [m] | 5.5                      | 7.3                      | 7.4                      | 7.3                      | 7.2                      | 7.0                      | 7.0                      |  |  |  |  |