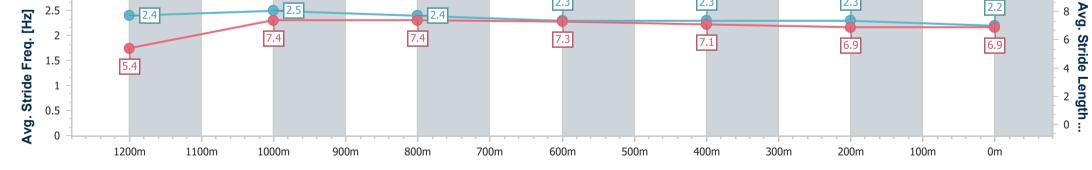

## Ipswich QLD Professional Race 3: THE BARN FAMILY RESTAURANT Maiden Plate -1350m

Page 9/12

data processed by

05 April 2023 - 13:43 Track Rating: Good 4, Weather: Fine, Rail Position: +10M Entire

| Section                | Overall                  | 1200m                     | 1000m                    | 800m                     | 600m                     | 400m                     | 200m                     |
|------------------------|--------------------------|---------------------------|--------------------------|--------------------------|--------------------------|--------------------------|--------------------------|
| Section Times          | 1:23.39 [7]<br>(0:11.63) | 1:11.76 [10]<br>(0:10.78) | 1:00.98 [9]<br>(0:11.38) | 0:49.60 [8]<br>(0:11.69) | 0:37.91 [5]<br>(0:12.30) | 0:25.61 [5]<br>(0:12.63) | 0:12.98 [8]<br>(0:12.98) |
| Average Speed [km/h]   | 46.5                     | 66.5                      | 62.8                     | 61.4                     | 58.8                     | 57.3                     | 55.5                     |
| Top Speed [km/h]       | 66.5                     | 66.6                      | 65.8                     | 61.9                     | 60.3                     | 57.9                     | 56.8                     |
| Avg. Dist. to Rail [m] | 1.5                      | 1.8                       | 2.6                      | 0.9                      | 1.0                      | 0.9                      | 1.1                      |
| Avg. Stride Freq. [Hz] | 2.4                      | 2.5                       | 2.4                      | 2.3                      | 2.3                      | 2.3                      | 2.2                      |
| Avg. Stride Length [m] | 5.4                      | 7.4                       | 7.4                      | 7.3                      | 7.1                      | 6.9                      | 6.9                      |