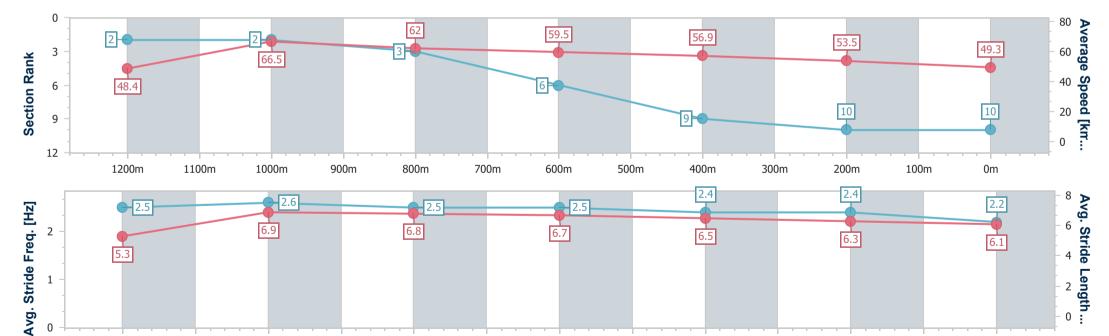

Ipswich QLD Professional Race 3: THE BARN FAMILY RESTAURANT Maiden Plate -1350m

05 April 2023 - 13:43 Track Rating: Good 4, Weather: Fine, Rail Position: +10M Entire

| Section                | Overall                   | 1200m                    | 1000m                    | 800m                     | 600m                     | 400m                     | 200m                      |
|------------------------|---------------------------|--------------------------|--------------------------|--------------------------|--------------------------|--------------------------|---------------------------|
| Section Times          | 1:26.35 [10]<br>(0:11.17) | 1:15.18 [2]<br>(0:10.78) | 1:04.40 [2]<br>(0:11.55) | 0:52.85 [3]<br>(0:12.06) | 0:40.79 [6]<br>(0:12.69) | 0:28.10 [9]<br>(0:13.51) | 0:14.59 [10]<br>(0:14.59) |
| Average Speed [km/h]   | 48.4                      | 66.5                     | 62.0                     | 59.5                     | 56.9                     | 53.5                     | 49.3                      |
| Top Speed [km/h]       | 65.6                      | 67.3                     | 63.9                     | 60.6                     | 58.8                     | 54.8                     | 51.5                      |
| Avg. Dist. to Rail [m] | 1.1                       | 2.4                      | 2.3                      | 0.5                      | 0.6                      | 0.7                      | 0.4                       |
| Avg. Stride Freq. [Hz] | 2.5                       | 2.6                      | 2.5                      | 2.5                      | 2.4                      | 2.4                      | 2.2                       |
| Avg. Stride Length [m] | 5.3                       | 6.9                      | 6.8                      | 6.7                      | 6.5                      | 6.3                      | 6.1                       |

600m

500m

400m

300m

200m

100m

data processed by

0m

Page 12/12

Report Created: Wed 5 April 2023 14:47 GMT+10

1100m

1000m

800m

900m

700m

Ranking at each section and finish

No data available at this section -0----

No data available NA

1200m

0

[]