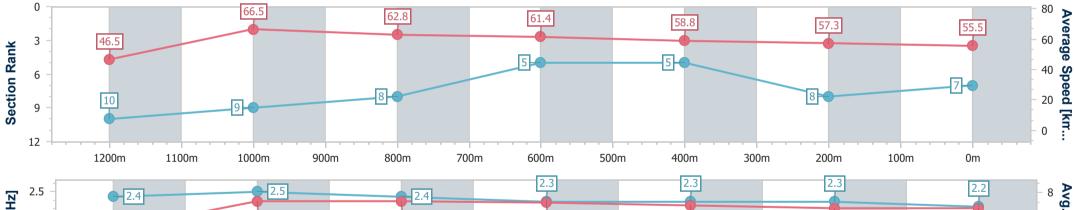

Report Created: Wed 5 April 2023 14:47 GMT+10

[] Ranking at each section and finish

-:--- No data available at this section

NA No data available

| Horse/Jockey Name              | Fee             |
|--------------------------------|-----------------|
| Final Rank                     | 7               |
| Fastest Section Time (Section) | 0:10.78 (1200m) |
| Top Speed [km/h] (Section)     | 66.6 (1200m)    |
| Race State                     | Finished        |

## Ipswich QLD Professional Race 3: THE BARN FAMILY RESTAURANT Maiden Plate -1350m

Page 9/12

data processed by

05 April 2023 - 13:43 Track Rating: Good 4, Weather: Fine, Rail Position: +10M Entire

| Section                | Overall                  | 1200m                     | 1000m                    | 800m                     | 600m                     | 400m                     | 200m                     |
|------------------------|--------------------------|---------------------------|--------------------------|--------------------------|--------------------------|--------------------------|--------------------------|
| Section Times          | 1:23.39 [7]<br>(0:11.63) | 1:11.76 [10]<br>(0:10.78) | 1:00.98 [9]<br>(0:11.38) | 0:49.60 [8]<br>(0:11.69) | 0:37.91 [5]<br>(0:12.30) | 0:25.61 [5]<br>(0:12.63) | 0:12.98 [8]<br>(0:12.98) |
| Average Speed [km/h]   | 46.5                     | 66.5                      | 62.8                     | 61.4                     | 58.8                     | 57.3                     | 55.5                     |
| Top Speed [km/h]       | 66.5                     | 66.6                      | 65.8                     | 61.9                     | 60.3                     | 57.9                     | 56.8                     |
| Avg. Dist. to Rail [m] | 1.5                      | 1.8                       | 2.6                      | 0.9                      | 1.0                      | 0.9                      | 1.1                      |
| Avg. Stride Freq. [Hz] | 2.4                      | 2.5                       | 2.4                      | 2.3                      | 2.3                      | 2.3                      | 2.2                      |
| Avg. Stride Length [m] | 5.4                      | 7.4                       | 7.4                      | 7.3                      | 7.1                      | 6.9                      | 6.9                      |