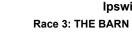

Ipswich QLD Professional Race 3: THE BARN FAMILY RESTAURANT Maiden Plate -1350m

Page 3/12

05 April 2023 - 13:43 Track Rating: Good 4, Weather: Fine, Rail Position: +10M Entire

data processed by

| Section                | Overall                  | 1200m                    | 1000m                    | 800m                     | 600m                     | 400m                     | 200m                     |  |
|------------------------|--------------------------|--------------------------|--------------------------|--------------------------|--------------------------|--------------------------|--------------------------|--|
| Section Times          | 1:21.78 [1]<br>(0:11.36) | 1:10.42 [8]<br>(0:10.87) | 0:59.55 [6]<br>(0:11.31) | 0:48.24 [4]<br>(0:11.71) | 0:36.53 [3]<br>(0:12.20) | 0:24.33 [2]<br>(0:12.08) | 0:12.25 [1]<br>(0:12.25) |  |
| Average Speed [km/h]   | 47.6                     | 65.7                     | 63.0                     | 61.0                     | 59.1                     | 59.9                     | 58.8                     |  |
| Top Speed [km/h]       | 63.4                     | 67.3                     | 63.9                     | 62.7                     | 60.0                     | 61.1                     | 60.9                     |  |
| Avg. Dist. to Rail [m] | 0.7                      | 3.6                      | 4.2                      | 1.6                      | 0.3                      | 1.7                      | 1.2                      |  |
| Avg. Stride Freq. [Hz] | 2.3                      | 2.4                      | 2.4                      | 2.3                      | 2.3                      | 2.3                      | 2.3                      |  |
| Avg. Stride Length [m] | 5.8                      | 7.4                      | 7.5                      | 7.4                      | 7.3                      | 7.2                      | 7.1                      |  |