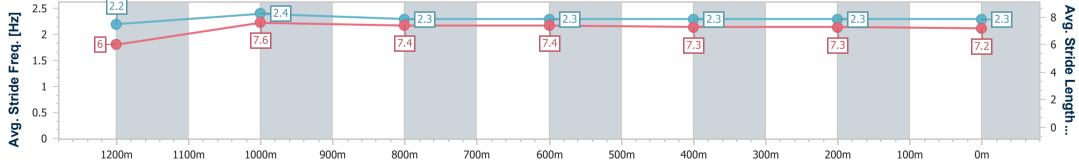

Page 5/12

data processed by

05 April 2023 - 13:43 Track Rating: Good 4, Weather: Fine, Rail Position: +10M Entire

| Section                | Overall                  | 1200m                    | 1000m                    | 800m                     | 600m                     | 400m                     | 200m                     |  |  |
|------------------------|--------------------------|--------------------------|--------------------------|--------------------------|--------------------------|--------------------------|--------------------------|--|--|
| Section Times          | 1:21.93 [3]<br>(0:11.18) | 1:10.75 [4]<br>(0:10.73) | 1:00.02 [1]<br>(0:11.26) | 0:48.76 [1]<br>(0:11.81) | 0:36.95 [1]<br>(0:12.28) | 0:24.67 [1]<br>(0:12.33) | 0:12.34 [2]<br>(0:12.34) |  |  |
| Average Speed [km/h]   | 48.4                     | 66.5                     | 63.3                     | 60.7                     | 58.6                     | 58.3                     | 58.3                     |  |  |
| Top Speed [km/h]       | 67.0                     | 66.6                     | 64.1                     | 62.0                     | 59.8                     | 60.1                     | 60.3                     |  |  |
| Avg. Dist. to Rail [m] | 2.1                      | 4.3                      | 4.2                      | 1.4                      | 0.3                      | 0.3                      | 1.3                      |  |  |
| Avg. Stride Freq. [Hz] | 2.3                      | 2.5                      | 2.4                      | 2.3                      | 2.3                      | 2.4                      | 2.3                      |  |  |
| Avg. Stride Length [m] | 5.7                      | 7.3                      | 7.3                      | 7.2                      | 7.0                      | 6.9                      | 6.9                      |  |  |