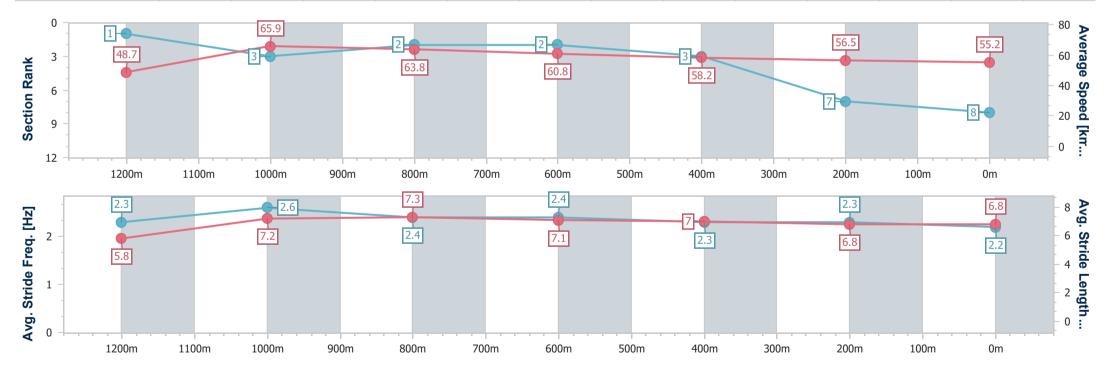

Report Created: Wed 5 April 2023 14:47 GMT+10

Ranking at each section and finish []

No data available at this section  $\{a_i^*\}_{i=1,\dots,n-1}$ 

| Horse/Jockey Name              | Mailout         |
|--------------------------------|-----------------|
| Final Rank                     | 8               |
| Fastest Section Time (Section) | 0:10.89 (1200m) |
| Top Speed [km/h] (Section)     | 67.0 (1200m)    |
| Race State                     | Finished        |

## Ipswich QLD Professional Race 3: THE BARN FAMILY RESTAURANT Maiden Plate -1350m

Page 10/12

data processed by

05 April 2023 - 13:43 Track Rating: Good 4, Weather: Fine, Rail Position: +10M Entire

| Section                | Overall                  | 1200m                    | 1000m                    | 800m                     | 600m                     | 400m                     | 200m                     |  |  |  |
|------------------------|--------------------------|--------------------------|--------------------------|--------------------------|--------------------------|--------------------------|--------------------------|--|--|--|
| Section Times          | 1:23.40 [8]<br>(0:11.11) | 1:12.29 [1]<br>(0:10.89) | 1:01.40 [3]<br>(0:11.27) | 0:50.13 [2]<br>(0:11.82) | 0:38.31 [2]<br>(0:12.43) | 0:25.88 [3]<br>(0:12.83) | 0:13.05 [7]<br>(0:13.05) |  |  |  |
| Average Speed [km/h]   | 48.7                     | 65.9                     | 63.8                     | 60.8                     | 58.2                     | 56.5                     | 55.2                     |  |  |  |
| Top Speed [km/h]       | 66.6                     | 67.0                     | 64.9                     | 62.9                     | 59.9                     | 57.1                     | 56.9                     |  |  |  |
| Avg. Dist. to Rail [m] | 3.1                      | 0.9                      | 0.9                      | 0.5                      | 0.9                      | 2.1                      | 1.9                      |  |  |  |
| Avg. Stride Freq. [Hz] | 2.3                      | 2.6                      | 2.4                      | 2.4                      | 2.3                      | 2.3                      | 2.2                      |  |  |  |
| Avg. Stride Length [m] | 5.8                      | 7.2                      | 7.3                      | 7.1                      | 7.0                      | 6.8                      | 6.8                      |  |  |  |