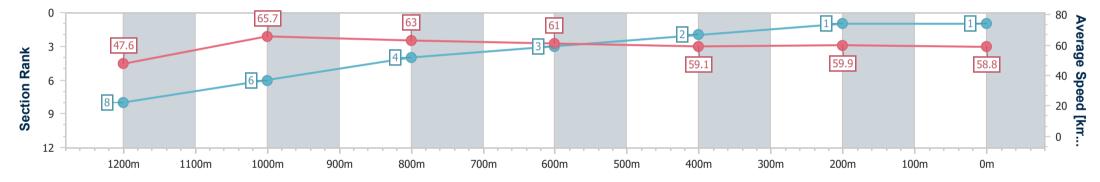

Ipswich QLD Professional Race 3: THE BARN FAMILY RESTAURANT Maiden Plate -1350m

Page 3/12

05 April 2023 - 13:43 Track Rating: Good 4, Weather: Fine, Rail Position: +10M Entire

data processed by

| Section                | Overall                  | 1200m                    | 1000m                    | 800m                     | 600m                     | 400m                     | 200m                     |  |
|------------------------|--------------------------|--------------------------|--------------------------|--------------------------|--------------------------|--------------------------|--------------------------|--|
| Section Times          | 1:21.78 [1]<br>(0:11.36) | 1:10.42 [8]<br>(0:10.87) | 0:59.55 [6]<br>(0:11.31) | 0:48.24 [4]<br>(0:11.71) | 0:36.53 [3]<br>(0:12.20) | 0:24.33 [2]<br>(0:12.08) | 0:12.25 [1]<br>(0:12.25) |  |
| Average Speed [km/h]   | 47.6                     | 65.7                     | 63.0                     | 61.0                     | 59.1                     | 59.9                     | 58.8                     |  |
| Top Speed [km/h]       | 63.4                     | 67.3                     | 63.9                     | 62.7                     | 60.0                     | 61.1                     | 60.9                     |  |
| Avg. Dist. to Rail [m] | 0.7                      | 3.6                      | 4.2                      | 1.6                      | 0.3                      | 1.7                      | 1.2                      |  |
| Avg. Stride Freq. [Hz] | 2.3                      | 2.4                      | 2.4                      | 2.3                      | 2.3                      | 2.3                      | 2.3                      |  |
| Avg. Stride Length [m] | 5.8                      | 7.4                      | 7.5                      | 7.4                      | 7.3                      | 7.2                      | 7.1                      |  |