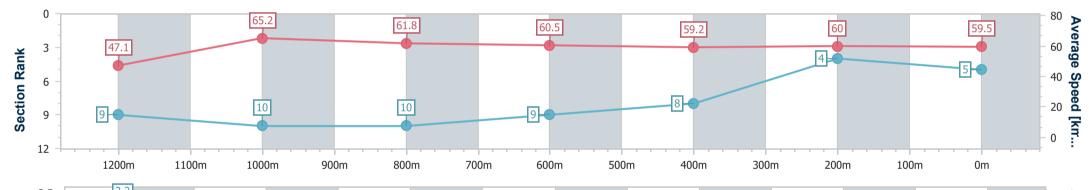

## Ipswich QLD Professional Race 3: THE BARN FAMILY RESTAURANT Maiden Plate -1350m

05 April 2023 - 13:43 Track Rating: Good 4, Weather: Fine, Rail Position: +10M Entire

| Section                | Overall                  | 1200m                    | 1000m                     | 800m                      | 600m                     | 400m                     | 200m                     |
|------------------------|--------------------------|--------------------------|---------------------------|---------------------------|--------------------------|--------------------------|--------------------------|
| Section Times          | 1:22.20 [5]<br>(0:11.45) | 1:10.75 [9]<br>(0:11.02) | 0:59.73 [10]<br>(0:11.57) | 0:48.16 [10]<br>(0:11.85) | 0:36.31 [9]<br>(0:12.15) | 0:24.16 [8]<br>(0:12.05) | 0:12.11 [4]<br>(0:12.11) |
| Average Speed [km/h]   | 47.1                     | 65.2                     | 61.8                      | 60.5                      | 59.2                     | 60.0                     | 59.5                     |
| Top Speed [km/h]       | 62.9                     | 66.6                     | 65.7                      | 61.3                      | 61.1                     | 60.9                     | 60.7                     |
| Avg. Dist. to Rail [m] | 4.2                      | 1.0                      | 2.2                       | 1.5                       | 0.5                      | 1.2                      | 2.0                      |
| Avg. Stride Freq. [Hz] | 2.2                      | 2.4                      | 2.3                       | 2.3                       | 2.3                      | 2.3                      | 2.3                      |
| Avg. Stride Length [m] | 6.0                      | 7.6                      | 7.4                       | 7.4                       | 7.3                      | 7.3                      | 7.2                      |