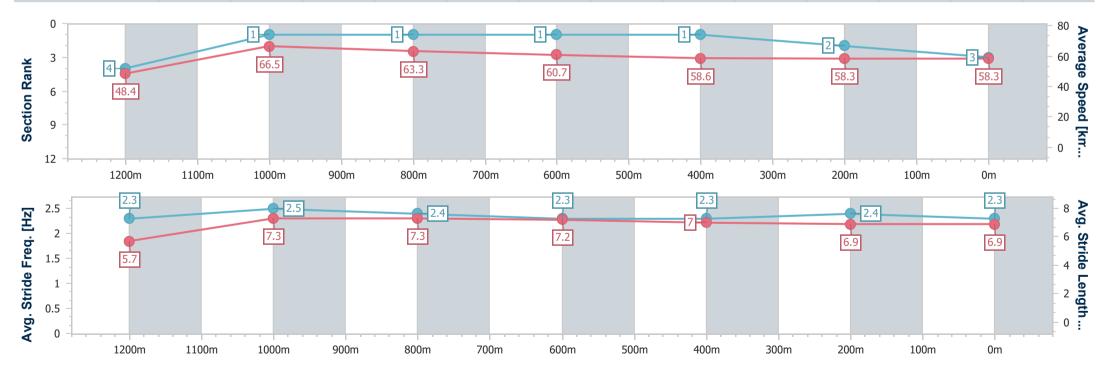

RACING

Report Created: Wed 5 April 2023 14:47 GMT+10

[] Ranking at each section and finish

-:--- No data available at this section

NA No data available

| Horse/Jockey Name              | Big Ticket Boy  |
|--------------------------------|-----------------|
| Final Rank                     | 4               |
| Fastest Section Time (Section) | 0:11.00 (1200m) |
| Top Speed [km/h] (Section)     | 66.4 (1200m)    |
| Race State                     | Finished        |

## Ipswich QLD Professional Race 3: THE BARN FAMILY RESTAURANT Maiden Plate -1350m

05 April 2023 - 13:43 Track Rating: Good 4, Weather: Fine, Rail Position: +10M Entire

| Section                | Overall                  | 1200m                    | 1000m                    | 800m                     | 600m                     | 400m                     | 200m                     |
|------------------------|--------------------------|--------------------------|--------------------------|--------------------------|--------------------------|--------------------------|--------------------------|
| Section Times          | 1:21.99 [4]<br>(0:11.27) | 1:10.72 [6]<br>(0:11.00) | 0:59.72 [8]<br>(0:11.68) | 0:48.04 [9]<br>(0:11.94) | 0:36.10 [9]<br>(0:12.07) | 0:24.03 [7]<br>(0:12.17) | 0:11.86 [5]<br>(0:11.86) |
| Average Speed [km/h]   | 48.0                     | 65.2                     | 61.3                     | 60.1                     | 60.4                     | 60.3                     | 60.6                     |
| Top Speed [km/h]       | 64.8                     | 66.4                     | 63.4                     | 60.9                     | 61.9                     | 61.3                     | 61.4                     |
| Avg. Dist. to Rail [m] | 2.1                      | 1.2                      | 2.4                      | 0.9                      | 2.5                      | 5.7                      | 6.2                      |
| Avg. Stride Freq. [Hz] | 2.4                      | 2.4                      | 2.3                      | 2.3                      | 2.3                      | 2.3                      | 2.3                      |
| Avg. Stride Length [m] | 5.7                      | 7.5                      | 7.5                      | 7.4                      | 7.4                      | 7.2                      | 7.3                      |