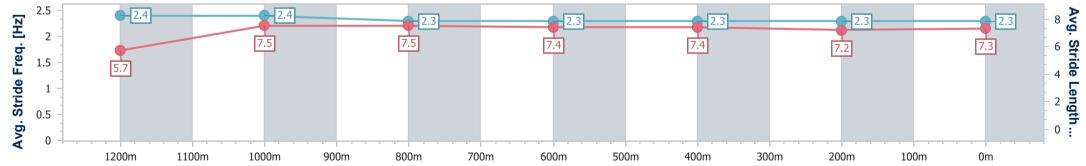

Ipswich QLD Professional Race 3: THE BARN FAMILY RESTAURANT Maiden Plate -1350m

Page 3/12

05 April 2023 - 13:43 Track Rating: Good 4, Weather: Fine, Rail Position: +10M Entire

data processed by

| Section                | Overall                  | 1200m                    | 1000m                    | 800m                     | 600m                     | 400m                     | 200m                     |  |
|------------------------|--------------------------|--------------------------|--------------------------|--------------------------|--------------------------|--------------------------|--------------------------|--|
| Section Times          | 1:21.78 [1]<br>(0:11.36) | 1:10.42 [8]<br>(0:10.87) | 0:59.55 [6]<br>(0:11.31) | 0:48.24 [4]<br>(0:11.71) | 0:36.53 [3]<br>(0:12.20) | 0:24.33 [2]<br>(0:12.08) | 0:12.25 [1]<br>(0:12.25) |  |
| Average Speed [km/h]   | 47.6                     | 65.7                     | 63.0                     | 61.0                     | 59.1                     | 59.9                     | 58.8                     |  |
| Top Speed [km/h]       | 63.4                     | 67.3                     | 63.9                     | 62.7                     | 60.0                     | 61.1                     | 60.9                     |  |
| Avg. Dist. to Rail [m] | 0.7                      | 3.6                      | 4.2                      | 1.6                      | 0.3                      | 1.7                      | 1.2                      |  |
| Avg. Stride Freq. [Hz] | 2.3                      | 2.4                      | 2.4                      | 2.3                      | 2.3                      | 2.3                      | 2.3                      |  |
| Avg. Stride Length [m] | 5.8                      | 7.4                      | 7.5                      | 7.4                      | 7.3                      | 7.2                      | 7.1                      |  |