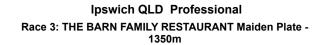

| Horse/Jockey Name              | Italian Virtuoso |
|--------------------------------|------------------|
| Final Rank                     | 3                |
| Fastest Section Time (Section) | 0:10.73 (1200m)  |
| Top Speed [km/h] (Section)     | 67.0 (Overall)   |
| Race State                     | Finished         |

Page 5/12

data processed by

05 April 2023 - 13:43 Track Rating: Good 4, Weather: Fine, Rail Position: +10M Entire

| Section                | Overall                  | 1200m                    | 1000m                    | 800m                     | 600m                     | 400m                     | 200m                     |  |  |
|------------------------|--------------------------|--------------------------|--------------------------|--------------------------|--------------------------|--------------------------|--------------------------|--|--|
| Section Times          | 1:21.93 [3]<br>(0:11.18) | 1:10.75 [4]<br>(0:10.73) | 1:00.02 [1]<br>(0:11.26) | 0:48.76 [1]<br>(0:11.81) | 0:36.95 [1]<br>(0:12.28) | 0:24.67 [1]<br>(0:12.33) | 0:12.34 [2]<br>(0:12.34) |  |  |
| Average Speed [km/h]   | 48.4                     | 66.5                     | 63.3                     | 60.7                     | 58.6                     | 58.3                     | 58.3                     |  |  |
| Top Speed [km/h]       | 67.0                     | 66.6                     | 64.1                     | 62.0                     | 59.8                     | 60.1                     | 60.3                     |  |  |
| Avg. Dist. to Rail [m] | 2.1                      | 4.3                      | 4.2                      | 1.4                      | 0.3                      | 0.3                      | 1.3                      |  |  |
| Avg. Stride Freq. [Hz] | 2.3                      | 2.5                      | 2.4                      | 2.3                      | 2.3                      | 2.4                      | 2.3                      |  |  |
| Avg. Stride Length [m] | 5.7                      | 7.3                      | 7.3                      | 7.2                      | 7.0                      | 6.9                      | 6.9                      |  |  |