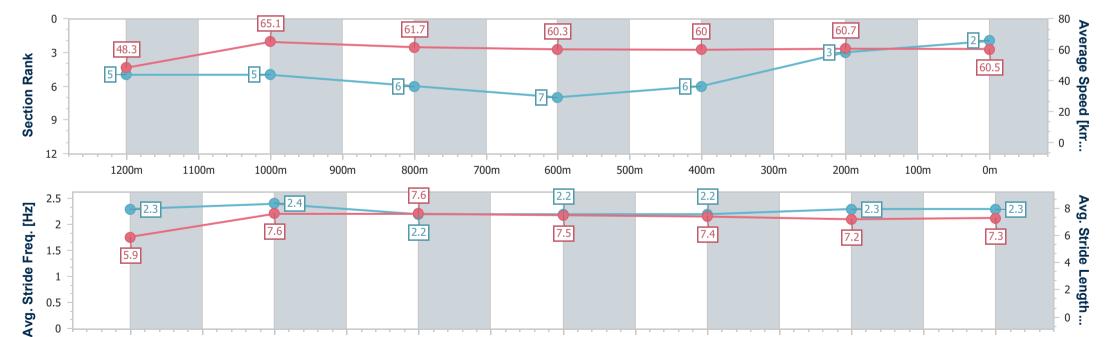

Report Created: Wed 5 April 2023 14:47 GMT+10

Ranking at each section and finish []

No data available at this section  $\{a_i^*\}_{i=1,\dots,n-1}$ 

| Horse/Jockey Name              | Simple Way      |
|--------------------------------|-----------------|
| Final Rank                     | 2               |
| Fastest Section Time (Section) | 0:11.00 (1200m) |
| Top Speed [km/h] (Section)     | 66.1 (1200m)    |
| Race State                     | Finished        |

Page 4/12

data processed by

05 April 2023 - 13:43 Track Rating: Good 4, Weather: Fine, Rail Position: +10M Entire

| Section                | Overall                  | 1200m                    | 1000m                    | 800m                     | 600m                     | 400m                     | 200m                     |
|------------------------|--------------------------|--------------------------|--------------------------|--------------------------|--------------------------|--------------------------|--------------------------|
| Section Times          | 1:21.79 [2]<br>(0:11.19) | 1:10.60 [5]<br>(0:11.00) | 0:59.60 [5]<br>(0:11.59) | 0:48.01 [6]<br>(0:11.95) | 0:36.06 [7]<br>(0:12.13) | 0:23.93 [6]<br>(0:12.03) | 0:11.90 [3]<br>(0:11.90) |
| Average Speed [km/h]   | 48.3                     | 65.1                     | 61.7                     | 60.3                     | 60.0                     | 60.7                     | 60.5                     |
| Top Speed [km/h]       | 65.4                     | 66.1                     | 63.5                     | 61.4                     | 61.4                     | 61.6                     | 61.4                     |
| Avg. Dist. to Rail [m] | 4.9                      | 1.7                      | 2.6                      | 1.0                      | 2.0                      | 4.1                      | 3.1                      |
| Avg. Stride Freq. [Hz] | 2.3                      | 2.4                      | 2.2                      | 2.2                      | 2.2                      | 2.3                      | 2.3                      |
| Avg. Stride Length [m] | 5.9                      | 7.6                      | 7.6                      | 7.5                      | 7.4                      | 7.2                      | 7.3                      |