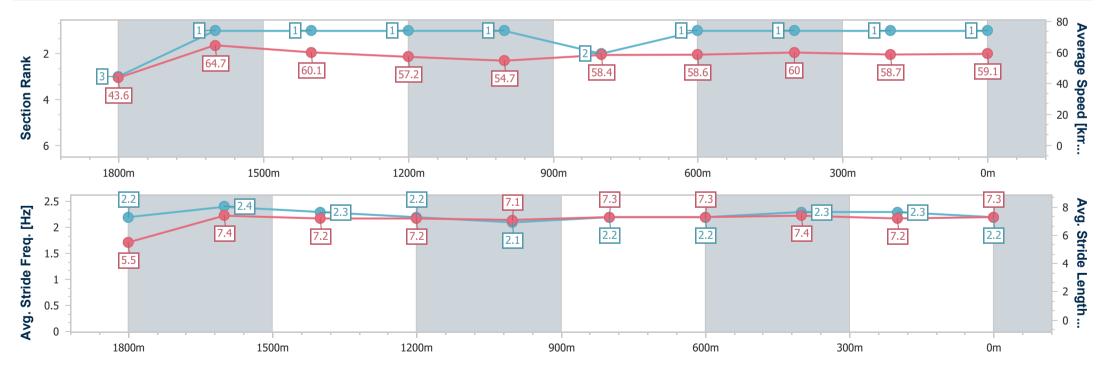

Race 1: COAST TO COAST RACEDAY 6 MAY Class 2 Handicap AQUIS PARK - 1900m

22 April 2023 - 12:59

Track Rating: Synthetic, Weather: Overcast, Rail Position: True

| Section                | Overall                  | 1800m                    | 1600m                    | 1400m                    | 1200m                    | 1000m                    | 800m                     | 600m                     | 400m                     | 200m                     |  |  |
|------------------------|--------------------------|--------------------------|--------------------------|--------------------------|--------------------------|--------------------------|--------------------------|--------------------------|--------------------------|--------------------------|--|--|
| Section Times          | 1:58.46 [1]<br>(0:08.27) | 1:50.19 [3]<br>(0:11.25) | 1:38.94 [1]<br>(0:12.16) | 1:26.78 [1]<br>(0:12.78) | 1:14.00 [1]<br>(0:13.15) | 1:00.85 [1]<br>(0:12.34) | 0:48.51 [2]<br>(0:12.16) | 0:36.35 [1]<br>(0:11.87) | 0:24.48 [1]<br>(0:12.27) | 0:12.21 [1]<br>(0:12.21) |  |  |
| Average Speed [km/h]   | 43.6                     | 64.7                     | 60.1                     | 57.2                     | 54.7                     | 58.4                     | 58.6                     | 60.0                     | 58.7                     | 59.1                     |  |  |
| Top Speed [km/h]       | 60.1                     | 66.8                     | 62.5                     | 58.4                     | 55.3                     | 59.4                     | 61.1                     | 61.6                     | 59.7                     | 60.3                     |  |  |
| Avg. Dist. to Rail [m] | 3.9                      | 3.3                      | 3.8                      | 2.1                      | 0.9                      | 0.5                      | 1.4                      | 1.8                      | 0.7                      | 1.3                      |  |  |
| Avg. Stride Freq. [Hz] | 2.2                      | 2.4                      | 2.3                      | 2.2                      | 2.1                      | 2.2                      | 2.2                      | 2.3                      | 2.3                      | 2.2                      |  |  |
| Avg. Stride Length [m] | 5.5                      | 7.4                      | 7.2                      | 7.2                      | 7.1                      | 7.3                      | 7.3                      | 7.4                      | 7.2                      | 7.3                      |  |  |

Report Created: Sat 22 April 2023 13:14 GMT+10

Ranking at each section and finish []

No data available at this section -0----

No data available NA

Page 3/8

| Horse/Jockey Name              | Rise'n'shine      |
|--------------------------------|-------------------|
| Final Rank                     | 2                 |
| Fastest Section Time (Section) | 0:08.31 (Overall) |
| Top Speed [km/h] (Section)     | 64.1 (1800m)      |
| Race State                     | Finished          |