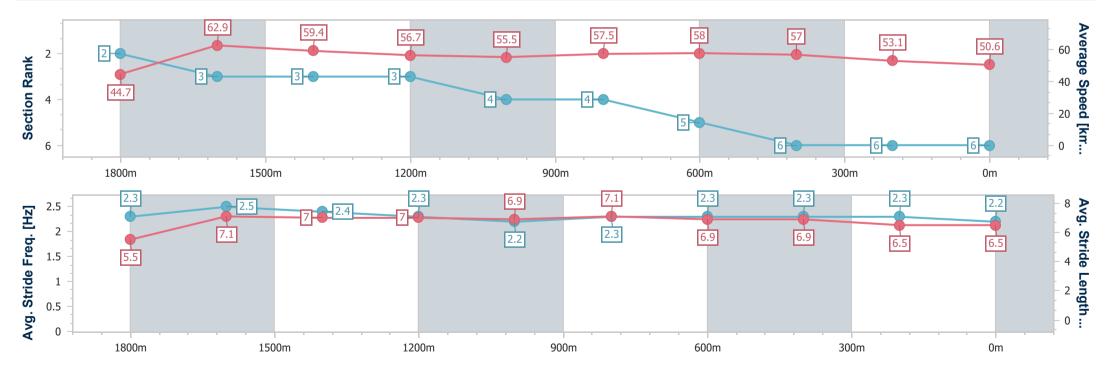

Race 1: COAST TO COAST RACEDAY 6 MAY Class 2 Handicap AQUIS PARK - 1900m

22 April 2023 - 12:59

Track Rating: Synthetic, Weather: Overcast, Rail Position: True

| Section                | Overall                  | 1800m                    | 1600m                    | 1400m                    | 1200m                    | 1000m                    | 800m                     | 600m                     | 400m                     | 200m                     |  |  |
|------------------------|--------------------------|--------------------------|--------------------------|--------------------------|--------------------------|--------------------------|--------------------------|--------------------------|--------------------------|--------------------------|--|--|
| Section Times          | 2:02.97 [6]<br>(0:08.06) | 1:54.91 [2]<br>(0:11.49) | 1:43.42 [3]<br>(0:12.29) | 1:31.13 [3]<br>(0:13.04) | 1:18.09 [3]<br>(0:12.97) | 1:05.12 [4]<br>(0:12.52) | 0:52.60 [4]<br>(0:12.36) | 0:40.24 [5]<br>(0:12.43) | 0:27.81 [6]<br>(0:13.56) | 0:14.25 [6]<br>(0:14.25) |  |  |
| Average Speed [km/h]   | 44.7                     | 62.9                     | 59.4                     | 56.7                     | 55.5                     | 57.5                     | 58.0                     | 57.0                     | 53.1                     | 50.6                     |  |  |
| Top Speed [km/h]       | 62.3                     | 64.8                     | 60.7                     | 57.9                     | 57.4                     | 59.0                     | 58.8                     | 59.1                     | 55.4                     | 52.5                     |  |  |
| Avg. Dist. to Rail [m] | 0.4                      | 0.8                      | 3.8                      | 3.5                      | 2.1                      | 1.1                      | 1.1                      | 2.4                      | 1.5                      | 2.0                      |  |  |
| Avg. Stride Freq. [Hz] | 2.3                      | 2.5                      | 2.4                      | 2.3                      | 2.2                      | 2.3                      | 2.3                      | 2.3                      | 2.3                      | 2.2                      |  |  |
| Avg. Stride Length [m] | 5.5                      | 7.1                      | 7.0                      | 7.0                      | 6.9                      | 7.1                      | 6.9                      | 6.9                      | 6.5                      | 6.5                      |  |  |