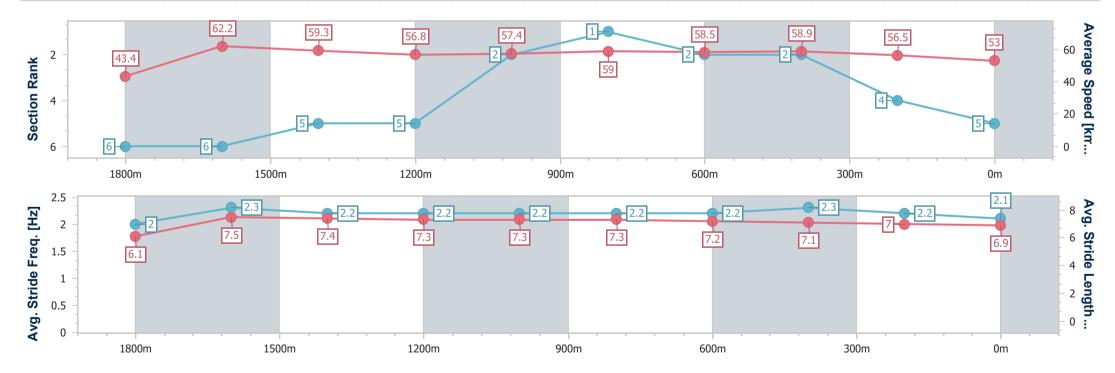

Race 1: COAST TO COAST RACEDAY 6 MAY Class 2 Handicap AQUIS PARK - 1900m

22 April 2023 - 12:59

Track Rating: Synthetic, Weather: Overcast, Rail Position: True

| Section                | Overall                  | 1800m                    | 1600m                    | 1400m                    | 1200m                    | 1000m                    | 800m                     | 600m                     | 400m                     | 200m                     |  |  |
|------------------------|--------------------------|--------------------------|--------------------------|--------------------------|--------------------------|--------------------------|--------------------------|--------------------------|--------------------------|--------------------------|--|--|
| Section Times          | 2:00.75 [5]<br>(0:08.32) | 1:52.43 [6]<br>(0:11.58) | 1:40.85 [6]<br>(0:12.25) | 1:28.60 [5]<br>(0:12.95) | 1:15.65 [5]<br>(0:12.53) | 1:03.12 [2]<br>(0:12.25) | 0:50.87 [1]<br>(0:12.30) | 0:38.57 [2]<br>(0:12.20) | 0:26.37 [2]<br>(0:12.75) | 0:13.62 [4]<br>(0:13.62) |  |  |
| Average Speed [km/h]   | 43.4                     | 62.2                     | 59.3                     | 56.8                     | 57.4                     | 59.0                     | 58.5                     | 58.9                     | 56.5                     | 53.0                     |  |  |
| Top Speed [km/h]       | 59.6                     | 64.1                     | 60.9                     | 57.9                     | 59.5                     | 59.9                     | 59.9                     | 60.7                     | 57.4                     | 55.1                     |  |  |
| Avg. Dist. to Rail [m] | 1.6                      | 0.7                      | 2.7                      | 2.6                      | 2.2                      | 1.3                      | 0.4                      | 0.6                      | 1.7                      | 2.3                      |  |  |
| Avg. Stride Freq. [Hz] | 2.0                      | 2.3                      | 2.2                      | 2.2                      | 2.2                      | 2.2                      | 2.2                      | 2.3                      | 2.2                      | 2.1                      |  |  |
| Avg. Stride Length [m] | 6.1                      | 7.5                      | 7.4                      | 7.3                      | 7.3                      | 7.3                      | 7.2                      | 7.1                      | 7.0                      | 6.9                      |  |  |