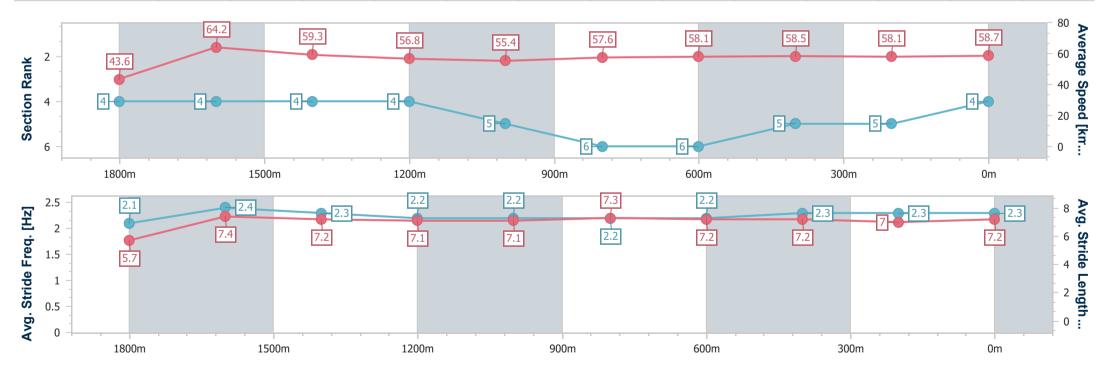

| Section                | Overall                  | 1800m                    | 1600m                    | 1400m                    | 1200m                    | 1000m                    | 800m                     | 600m                     | 400m                     | 200m                     |  |  |
|------------------------|--------------------------|--------------------------|--------------------------|--------------------------|--------------------------|--------------------------|--------------------------|--------------------------|--------------------------|--------------------------|--|--|
| Section Times          | 1:59.79 [4]<br>(0:08.27) | 1:51.52 [4]<br>(0:11.30) | 1:40.22 [4]<br>(0:12.34) | 1:27.88 [4]<br>(0:12.99) | 1:14.89 [4]<br>(0:12.98) | 1:01.91 [5]<br>(0:12.54) | 0:49.37 [6]<br>(0:12.38) | 0:36.99 [6]<br>(0:12.26) | 0:24.73 [5]<br>(0:12.42) | 0:12.31 [5]<br>(0:12.31) |  |  |
| Average Speed [km/h]   | 43.6                     | 64.2                     | 59.3                     | 56.8                     | 55.4                     | 57.6                     | 58.1                     | 58.5                     | 58.1                     | 58.7                     |  |  |
| Top Speed [km/h]       | 62.0                     | 66.2                     | 61.2                     | 58.7                     | 56.6                     | 59.3                     | 59.6                     | 59.6                     | 60.1                     | 60.2                     |  |  |
| Avg. Dist. to Rail [m] | 3.5                      | 3.1                      | 3.9                      | 3.0                      | 1.9                      | 1.4                      | 0.4                      | 0.9                      | 3.0                      | 3.8                      |  |  |
| Avg. Stride Freq. [Hz] | 2.1                      | 2.4                      | 2.3                      | 2.2                      | 2.2                      | 2.2                      | 2.2                      | 2.3                      | 2.3                      | 2.3                      |  |  |
| Avg. Stride Length [m] | 5.7                      | 7.4                      | 7.2                      | 7.1                      | 7.1                      | 7.3                      | 7.2                      | 7.2                      | 7.0                      | 7.2                      |  |  |

Report Created: Sat 22 April 2023 13:14 GMT+10

[] Ranking at each section and finish

No data available at this section -:----

NA No data available

Page 6/8

| Horse/Jockey Name              | Wandilla          |
|--------------------------------|-------------------|
| Final Rank                     | 5                 |
| Fastest Section Time (Section) | 0:08.32 (Overall) |
| Top Speed [km/h] (Section)     | 64.1 (1800m)      |
| Race State                     | Finished          |