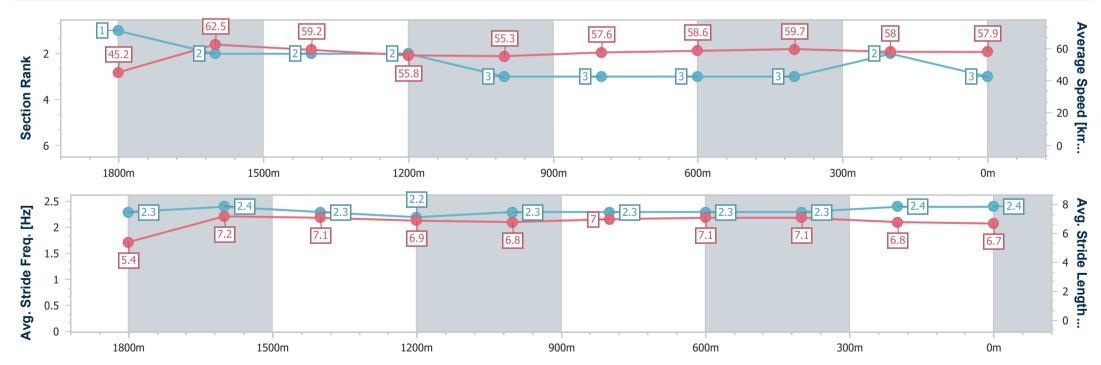

| Section                | Overall                  | 1800m                    | 1600m                    | 1400m                    | 1200m                    | 1000m                    | 800m                     | 600m                     | 400m                     | 200m                     |  |  |
|------------------------|--------------------------|--------------------------|--------------------------|--------------------------|--------------------------|--------------------------|--------------------------|--------------------------|--------------------------|--------------------------|--|--|
| Section Times          | 1:59.28 [3]<br>(0:07.96) | 1:51.32 [1]<br>(0:11.55) | 1:39.77 [2]<br>(0:12.21) | 1:27.56 [2]<br>(0:12.97) | 1:14.59 [2]<br>(0:13.04) | 1:01.55 [3]<br>(0:12.52) | 0:49.03 [3]<br>(0:12.27) | 0:36.76 [3]<br>(0:11.88) | 0:24.88 [3]<br>(0:12.38) | 0:12.50 [2]<br>(0:12.50) |  |  |
| Average Speed [km/h]   | 45.2                     | 62.5                     | 59.2                     | 55.8                     | 55.3                     | 57.6                     | 58.6                     | 59.7                     | 58.0                     | 57.9                     |  |  |
| Top Speed [km/h]       | 62.3                     | 64.1                     | 60.2                     | 57.6                     | 57.6                     | 58.7                     | 60.8                     | 61.7                     | 59.5                     | 59.4                     |  |  |
| Avg. Dist. to Rail [m] | 4.2                      | 0.8                      | 1.7                      | 0.8                      | 0.8                      | 1.0                      | 0.3                      | 2.1                      | 1.1                      | 1.4                      |  |  |
| Avg. Stride Freq. [Hz] | 2.3                      | 2.4                      | 2.3                      | 2.2                      | 2.3                      | 2.3                      | 2.3                      | 2.3                      | 2.4                      | 2.4                      |  |  |
| Avg. Stride Length [m] | 5.4                      | 7.2                      | 7.1                      | 6.9                      | 6.8                      | 7.0                      | 7.1                      | 7.1                      | 6.8                      | 6.7                      |  |  |

Report Created: Sat 22 April 2023 13:14 GMT+10

[] Ranking at each section and finish

No data available at this section -:----NA No data available