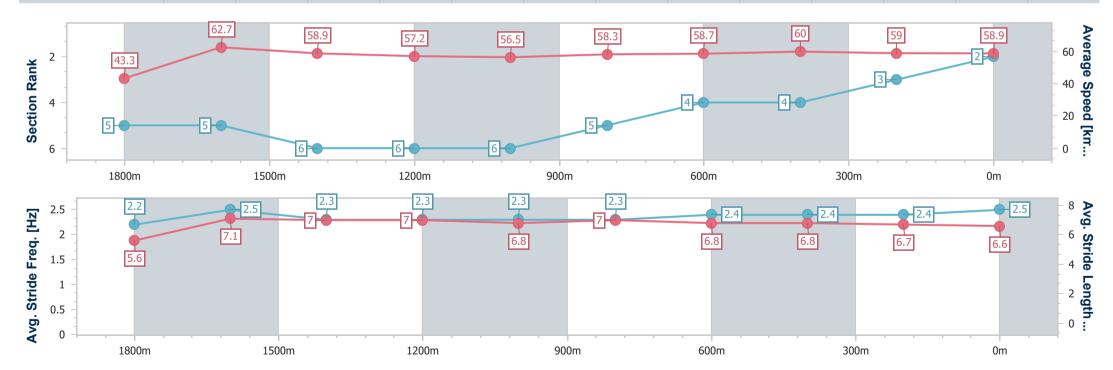

Race 1: COAST TO COAST RACEDAY 6 MAY Class 2 Handicap AQUIS PARK - 1900m

22 April 2023 - 12:59

Track Rating: Synthetic, Weather: Overcast, Rail Position: True

| Section                | Overall                  | 1800m                    | 1600m                    | 1400m                    | 1200m                    | 1000m                    | 800m                     | 600m                     | 400m                     | 200m                     |  |  |
|------------------------|--------------------------|--------------------------|--------------------------|--------------------------|--------------------------|--------------------------|--------------------------|--------------------------|--------------------------|--------------------------|--|--|
| Section Times          | 1:59.24 [2]<br>(0:08.31) | 1:50.93 [5]<br>(0:11.55) | 1:39.38 [5]<br>(0:12.40) | 1:26.98 [6]<br>(0:12.96) | 1:14.02 [6]<br>(0:12.77) | 1:01.25 [6]<br>(0:12.41) | 0:48.84 [5]<br>(0:12.31) | 0:36.53 [4]<br>(0:12.02) | 0:24.51 [4]<br>(0:12.24) | 0:12.27 [3]<br>(0:12.27) |  |  |
| Average Speed [km/h]   | 43.3                     | 62.7                     | 58.9                     | 57.2                     | 56.5                     | 58.3                     | 58.7                     | 60.0                     | 59.0                     | 58.9                     |  |  |
| Top Speed [km/h]       | 61.4                     | 64.1                     | 61.3                     | 57.7                     | 58.4                     | 59.4                     | 59.7                     | 61.5                     | 61.1                     | 59.6                     |  |  |
| Avg. Dist. to Rail [m] | 1.7                      | 1.4                      | 4.5                      | 3.8                      | 3.0                      | 2.2                      | 0.8                      | 0.5                      | 3.1                      | 4.7                      |  |  |
| Avg. Stride Freq. [Hz] | 2.2                      | 2.5                      | 2.3                      | 2.3                      | 2.3                      | 2.3                      | 2.4                      | 2.4                      | 2.4                      | 2.5                      |  |  |
| Avg. Stride Length [m] | 5.6                      | 7.1                      | 7.0                      | 7.0                      | 6.8                      | 7.0                      | 6.8                      | 6.8                      | 6.7                      | 6.6                      |  |  |

Report Created: Sat 22 April 2023 13:14 GMT+10

Ranking at each section and finish []

No data available at this section

NA No data available

Page 4/8