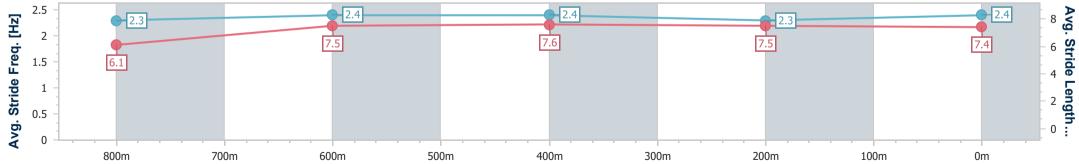

Race 7: ENTERPRISE LEGAL Class 3 Handicap - 1000m 13 May 2023 - 20:07

Page 3/6

TRIPLESDATA

Track Rating: Good 4, Weather: Fine, Rail Position: +4m Entire

data processed by

| Section                | Overall                  | 800m                     | 600m                     | 400m                     | 200m                     |
|------------------------|--------------------------|--------------------------|--------------------------|--------------------------|--------------------------|
| Section Times          | 0:59.83 [2]<br>(0:14.55) | 0:45.28 [5]<br>(0:11.19) | 0:34.09 [5]<br>(0:11.28) | 0:22.81 [5]<br>(0:11.41) | 0:11.40 [4]<br>(0:11.40) |
| Average Speed [km/h]   | 49.9                     | 64.9                     | 64.3                     | 63.4                     | 63.0                     |
| Top Speed [km/h]       | 65.1                     | 67.1                     | 68.1                     | 64.7                     | 63.7                     |
| Avg. Dist. to Rail [m] | 4.0                      | 2.3                      | 1.7                      | 2.2                      | 4.5                      |
| Avg. Stride Freq. [Hz] | 2.3                      | 2.4                      | 2.4                      | 2.3                      | 2.4                      |
| Avg. Stride Length [m] | 6.1                      | 7.5                      | 7.6                      | 7.5                      | 7.4                      |