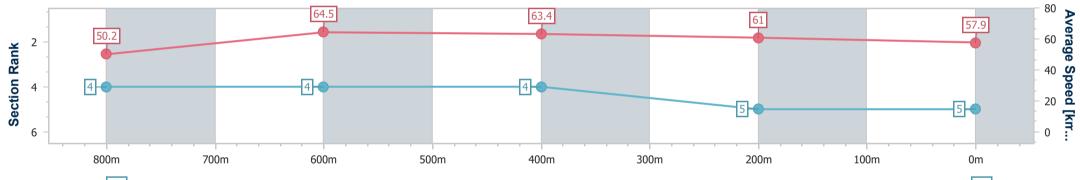

Race 7: ENTERPRISE LEGAL Class 3 Handicap - 1000m 13 May 2023 - 20:07

Track Rating: Good 4, Weather: Fine, Rail Position: +4m Entire

| Section                | Overall                  | 800m                     | 600m                     | 400m                     | 200m                     |
|------------------------|--------------------------|--------------------------|--------------------------|--------------------------|--------------------------|
| Section Times          | 1:01.21 [5]<br>(0:14.39) | 0:46.82 [4]<br>(0:11.21) | 0:35.61 [4]<br>(0:11.39) | 0:24.22 [4]<br>(0:11.80) | 0:12.42 [5]<br>(0:12.42) |
| Average Speed [km/h]   | 50.2                     | 64.5                     | 63.4                     | 61.0                     | 57.9                     |
| Top Speed [km/h]       | 62.5                     | 66.4                     | 66.3                     | 61.9                     | 60.4                     |
| Avg. Dist. to Rail [m] | 1.6                      | 0.9                      | 0.8                      | 0.3                      | 0.7                      |
| Avg. Stride Freq. [Hz] | 2.3                      | 2.5                      | 2.5                      | 2.4                      | 2.3                      |
| Avg. Stride Length [m] | 6.1                      | 7.1                      | 7.1                      | 6.9                      | 6.9                      |