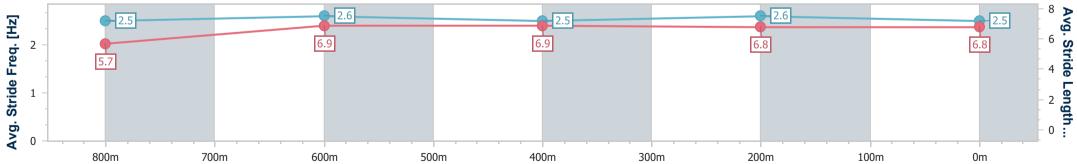

Race 7: ENTERPRISE LEGAL Class 3 Handicap - 1000m 13 May 2023 - 20:07

Track Rating: Good 4, Weather: Fine, Rail Position: +4m Entire

| Section                | Overall                  | 800m                     | 600m                     | 400m                     | 200m                     |
|------------------------|--------------------------|--------------------------|--------------------------|--------------------------|--------------------------|
| Section Times          | 0:59.79 [1]<br>(0:14.34) | 0:45.45 [3]<br>(0:11.15) | 0:34.30 [3]<br>(0:11.38) | 0:22.92 [3]<br>(0:11.40) | 0:11.52 [3]<br>(0:11.52) |
| Average Speed [km/h]   | 50.5                     | 65.2                     | 63.5                     | 63.3                     | 62.4                     |
| Top Speed [km/h]       | 64.3                     | 66.8                     | 65.8                     | 64.5                     | 63.7                     |
| Avg. Dist. to Rail [m] | 1.1                      | 3.1                      | 1.1                      | 1.4                      | 1.9                      |
| Avg. Stride Freq. [Hz] | 2.5                      | 2.6                      | 2.5                      | 2.6                      | 2.5                      |
| Avg. Stride Length [m] | 5.7                      | 6.9                      | 6.9                      | 6.8                      | 6.8                      |