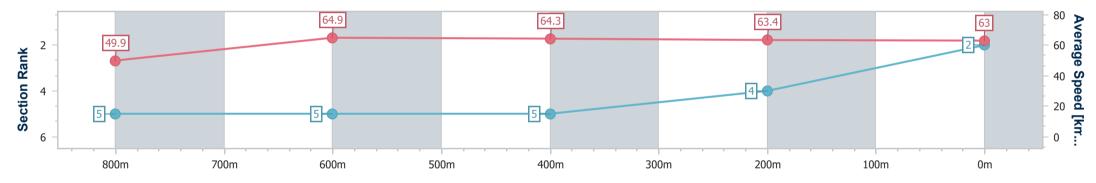

Race 7: ENTERPRISE LEGAL Class 3 Handicap - 1000m 13 May 2023 - 20:07

Page 3/6

TRIPLESDATA

Track Rating: Good 4, Weather: Fine, Rail Position: +4m Entire

data processed by

| Section                | Overall                  | 800m                     | 600m                     | 400m                     | 200m                     |
|------------------------|--------------------------|--------------------------|--------------------------|--------------------------|--------------------------|
| Section Times          | 0:59.83 [2]<br>(0:14.55) | 0:45.28 [5]<br>(0:11.19) | 0:34.09 [5]<br>(0:11.28) | 0:22.81 [5]<br>(0:11.41) | 0:11.40 [4]<br>(0:11.40) |
| Average Speed [km/h]   | 49.9                     | 64.9                     | 64.3                     | 63.4                     | 63.0                     |
| Top Speed [km/h]       | 65.1                     | 67.1                     | 68.1                     | 64.7                     | 63.7                     |
| Avg. Dist. to Rail [m] | 4.0                      | 2.3                      | 1.7                      | 2.2                      | 4.5                      |
| Avg. Stride Freq. [Hz] | 2.3                      | 2.4                      | 2.4                      | 2.3                      | 2.4                      |
| Avg. Stride Length [m] | 6.1                      | 7.5                      | 7.6                      | 7.5                      | 7.4                      |