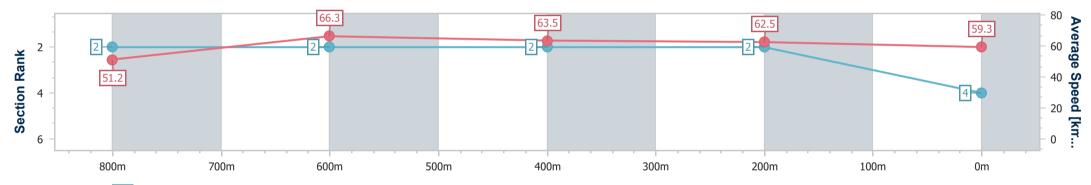

### Toowoomba QLD Professional

Race 7: ENTERPRISE LEGAL Class 3 Handicap - 1000m 13 May 2023 - 20:07

Track Rating: Good 4, Weather: Fine, Rail Position: +4m Entire

| Section                | Overall                  | 800m                     | 600m                     | 400m                     | 200m                     |
|------------------------|--------------------------|--------------------------|--------------------------|--------------------------|--------------------------|
| Section Times          | 1:00.32 [4]<br>(0:14.23) | 0:46.09 [2]<br>(0:10.93) | 0:35.16 [2]<br>(0:11.43) | 0:23.73 [2]<br>(0:11.58) | 0:12.15 [2]<br>(0:12.15) |
| Average Speed [km/h]   | 51.2                     | 66.3                     | 63.5                     | 62.5                     | 59.3                     |
| Top Speed [km/h]       | 66.3                     | 67.2                     | 66.1                     | 64.4                     | 60.7                     |
| Avg. Dist. to Rail [m] | 4.1                      | 2.3                      | 1.7                      | 1.5                      | 0.8                      |
| Avg. Stride Freq. [Hz] | 2.2                      | 2.4                      | 2.4                      | 2.4                      | 2.3                      |
| Avg. Stride Length [m] | 6.5                      | 7.6                      | 7.2                      | 7.2                      | 7.2                      |