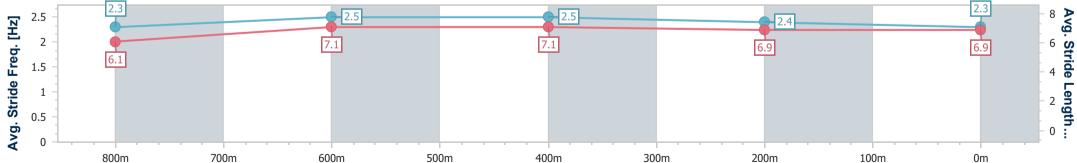

Race 7: ENTERPRISE LEGAL Class 3 Handicap - 1000m 13 May 2023 - 20:07

Track Rating: Good 4, Weather: Fine, Rail Position: +4m Entire

| Section                | Overall                  | 800m                     | 600m                     | 400m                     | 200m                     |
|------------------------|--------------------------|--------------------------|--------------------------|--------------------------|--------------------------|
| Section Times          | 1:01.21 [5]<br>(0:14.39) | 0:46.82 [4]<br>(0:11.21) | 0:35.61 [4]<br>(0:11.39) | 0:24.22 [4]<br>(0:11.80) | 0:12.42 [5]<br>(0:12.42) |
| Average Speed [km/h]   | 50.2                     | 64.5                     | 63.4                     | 61.0                     | 57.9                     |
| Top Speed [km/h]       | 62.5                     | 66.4                     | 66.3                     | 61.9                     | 60.4                     |
| Avg. Dist. to Rail [m] | 1.6                      | 0.9                      | 0.8                      | 0.3                      | 0.7                      |
| Avg. Stride Freq. [Hz] | 2.3                      | 2.5                      | 2.5                      | 2.4                      | 2.3                      |
| Avg. Stride Length [m] | 6.1                      | 7.1                      | 7.1                      | 6.9                      | 6.9                      |