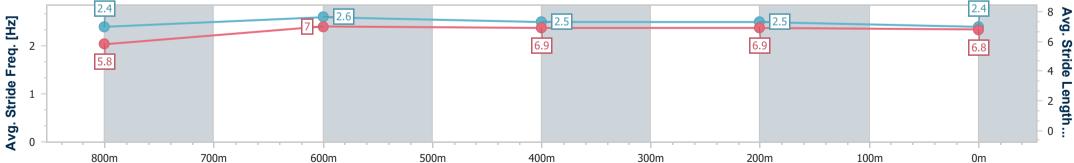

Race 7: ENTERPRISE LEGAL Class 3 Handicap - 1000m 13 May 2023 - 20:07

Track Rating: Good 4, Weather: Fine, Rail Position: +4m Entire

| Section                | Overall                  | 800m                     | 600m                     | 400m                     | 200m                     |
|------------------------|--------------------------|--------------------------|--------------------------|--------------------------|--------------------------|
| Section Times          | 1:00.25 [3]<br>(0:14.19) | 0:46.06 [1]<br>(0:11.00) | 0:35.06 [1]<br>(0:11.33) | 0:23.73 [1]<br>(0:11.47) | 0:12.26 [1]<br>(0:12.26) |
| Average Speed [km/h]   | 50.8                     | 65.6                     | 63.4                     | 62.5                     | 58.7                     |
| Top Speed [km/h]       | 63.0                     | 67.2                     | 65.4                     | 64.1                     | 61.1                     |
| Avg. Dist. to Rail [m] | 1.0                      | 0.6                      | 0.8                      | 0.5                      | 0.5                      |
| Avg. Stride Freq. [Hz] | 2.4                      | 2.6                      | 2.5                      | 2.5                      | 2.4                      |
| Avg. Stride Length [m] | 5.8                      | 7.0                      | 6.9                      | 6.9                      | 6.8                      |