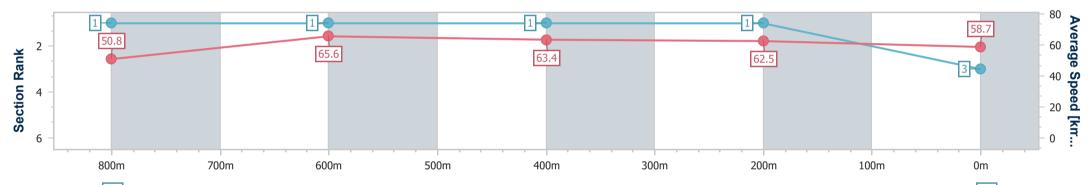

Race 7: ENTERPRISE LEGAL Class 3 Handicap - 1000m 13 May 2023 - 20:07

Track Rating: Good 4, Weather: Fine, Rail Position: +4m Entire

| Section                | Overall                  | 800m                     | 600m                     | 400m                     | 200m                     |
|------------------------|--------------------------|--------------------------|--------------------------|--------------------------|--------------------------|
| Section Times          | 1:00.25 [3]<br>(0:14.19) | 0:46.06 [1]<br>(0:11.00) | 0:35.06 [1]<br>(0:11.33) | 0:23.73 [1]<br>(0:11.47) | 0:12.26 [1]<br>(0:12.26) |
| Average Speed [km/h]   | 50.8                     | 65.6                     | 63.4                     | 62.5                     | 58.7                     |
| Top Speed [km/h]       | 63.0                     | 67.2                     | 65.4                     | 64.1                     | 61.1                     |
| Avg. Dist. to Rail [m] | 1.0                      | 0.6                      | 0.8                      | 0.5                      | 0.5                      |
| Avg. Stride Freq. [Hz] | 2.4                      | 2.6                      | 2.5                      | 2.5                      | 2.4                      |
| Avg. Stride Length [m] | 5.8                      | 7.0                      | 6.9                      | 6.9                      | 6.8                      |