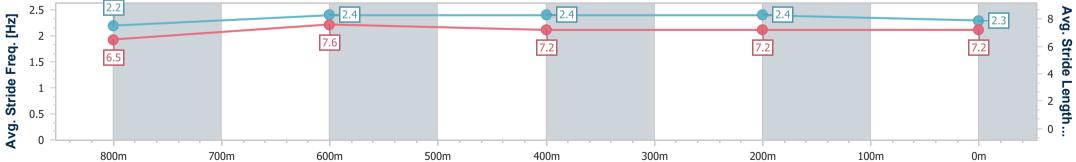

### Toowoomba QLD Professional

Race 7: ENTERPRISE LEGAL Class 3 Handicap - 1000m 13 May 2023 - 20:07

Track Rating: Good 4, Weather: Fine, Rail Position: +4m Entire

| Section                | Overall                  | 800m                     | 600m                     | 400m                     | 200m                     |
|------------------------|--------------------------|--------------------------|--------------------------|--------------------------|--------------------------|
| Section Times          | 1:00.32 [4]<br>(0:14.23) | 0:46.09 [2]<br>(0:10.93) | 0:35.16 [2]<br>(0:11.43) | 0:23.73 [2]<br>(0:11.58) | 0:12.15 [2]<br>(0:12.15) |
| Average Speed [km/h]   | 51.2                     | 66.3                     | 63.5                     | 62.5                     | 59.3                     |
| Top Speed [km/h]       | 66.3                     | 67.2                     | 66.1                     | 64.4                     | 60.7                     |
| Avg. Dist. to Rail [m] | 4.1                      | 2.3                      | 1.7                      | 1.5                      | 0.8                      |
| Avg. Stride Freq. [Hz] | 2.2                      | 2.4                      | 2.4                      | 2.4                      | 2.3                      |
| Avg. Stride Length [m] | 6.5                      | 7.6                      | 7.2                      | 7.2                      | 7.2                      |