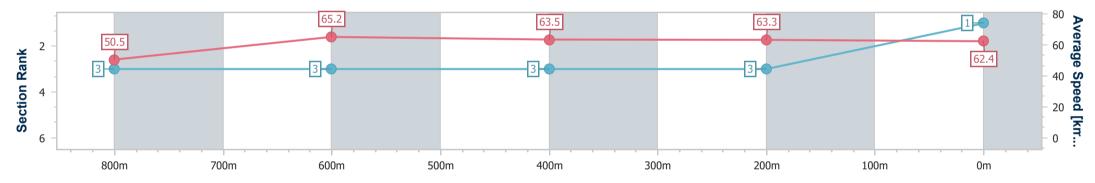

Race 7: ENTERPRISE LEGAL Class 3 Handicap - 1000m 13 May 2023 - 20:07

Track Rating: Good 4, Weather: Fine, Rail Position: +4m Entire

| Section                | Overall                  | 800m                     | 600m                     | 400m                     | 200m                     |
|------------------------|--------------------------|--------------------------|--------------------------|--------------------------|--------------------------|
| Section Times          | 0:59.79 [1]<br>(0:14.34) | 0:45.45 [3]<br>(0:11.15) | 0:34.30 [3]<br>(0:11.38) | 0:22.92 [3]<br>(0:11.40) | 0:11.52 [3]<br>(0:11.52) |
| Average Speed [km/h]   | 50.5                     | 65.2                     | 63.5                     | 63.3                     | 62.4                     |
| Top Speed [km/h]       | 64.3                     | 66.8                     | 65.8                     | 64.5                     | 63.7                     |
| Avg. Dist. to Rail [m] | 1.1                      | 3.1                      | 1.1                      | 1.4                      | 1.9                      |
| Avg. Stride Freq. [Hz] | 2.5                      | 2.6                      | 2.5                      | 2.6                      | 2.5                      |
| Avg. Stride Length [m] | 5.7                      | 6.9                      | 6.9                      | 6.8                      | 6.8                      |