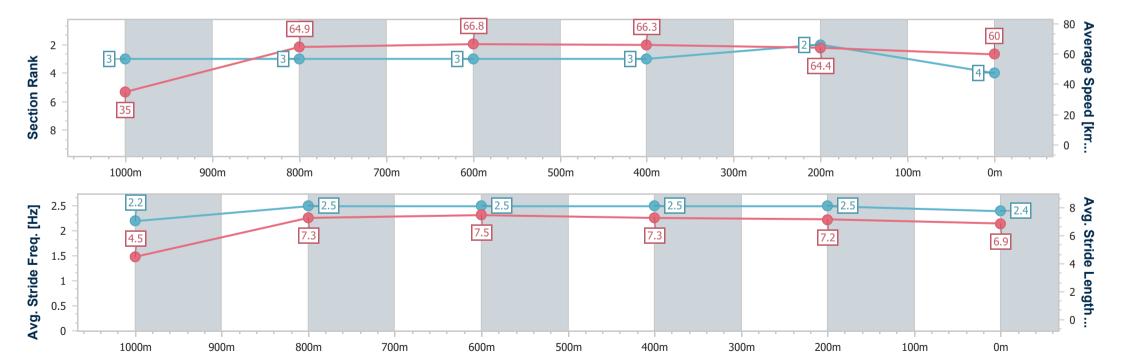

Race 2: CASCADE BENCHMARK 62 Handicap - 1050m

20 May 2023 - 13:09

Track Rating: Synthetic, Weather: Fine, Rail Position: True

| Section                | Overall                  | 1000m                    | 800m                     | 600m                     | 400m                     | 200m                     |
|------------------------|--------------------------|--------------------------|--------------------------|--------------------------|--------------------------|--------------------------|
| Section Times          | 1:01.44 [4]<br>(0:05.13) | 0:56.31 [3]<br>(0:11.14) | 0:45.17 [3]<br>(0:10.89) | 0:34.28 [3]<br>(0:10.99) | 0:23.29 [3]<br>(0:11.25) | 0:12.04 [2]<br>(0:12.04) |
| Average Speed [km/h]   | 35.0                     | 64.9                     | 66.8                     | 66.3                     | 64.4                     | 60.0                     |
| Top Speed [km/h]       | 56.8                     | 67.4                     | 67.7                     | 68.8                     | 65.6                     | 63.2                     |
| Avg. Dist. to Rail [m] | 2.8                      | 1.9                      | 2.1                      | 2.9                      | 3.0                      | 2.3                      |
| Avg. Stride Freq. [Hz] | 2.2                      | 2.5                      | 2.5                      | 2.5                      | 2.5                      | 2.4                      |
| Avg. Stride Length [m] | 4.5                      | 7.3                      | 7.5                      | 7.3                      | 7.2                      | 6.9                      |