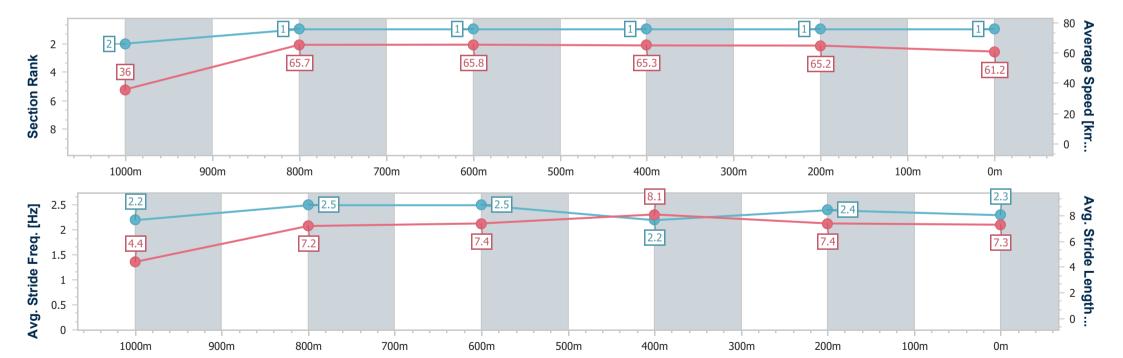

# Horse/Jockey Name Win Burn Final Rank 2 Fastest Section Time (Section) 0:05.30 (Overall) Top Speed [km/h] (Section) 68.9 (600m) Race State Finished

## Aquis Park Gold Coast Poly QLD Professional

Race 2: CASCADE BENCHMARK 62 Handicap - 1050m

20 May 2023 - 13:09

Track Rating: Synthetic, Weather: Fine, Rail Position: True

| Section                | Overall                  | 1000m                    | 800m                     | 600m                     | 400m                     | 200m                     |
|------------------------|--------------------------|--------------------------|--------------------------|--------------------------|--------------------------|--------------------------|
| Section Times          | 1:00.98 [2]<br>(0:05.30) | 0:55.68 [7]<br>(0:11.35) | 0:44.33 [5]<br>(0:10.85) | 0:33.48 [4]<br>(0:10.96) | 0:22.52 [4]<br>(0:11.13) | 0:11.39 [4]<br>(0:11.39) |
| Average Speed [km/h]   | 34.0                     | 64.0                     | 67.5                     | 66.1                     | 64.9                     | 63.5                     |
| Top Speed [km/h]       | 54.9                     | 67.1                     | 68.9                     | 68.9                     | 65.7                     | 65.3                     |
| Avg. Dist. to Rail [m] | 4.5                      | 2.7                      | 2.9                      | 1.6                      | 2.4                      | 3.1                      |
| Avg. Stride Freq. [Hz] | 2.2                      | 2.4                      | 2.4                      | 2.4                      | 2.4                      | 2.4                      |
| Avg. Stride Length [m] | 4.3                      | 7.3                      | 7.7                      | 7.6                      | 7.4                      | 7.3                      |