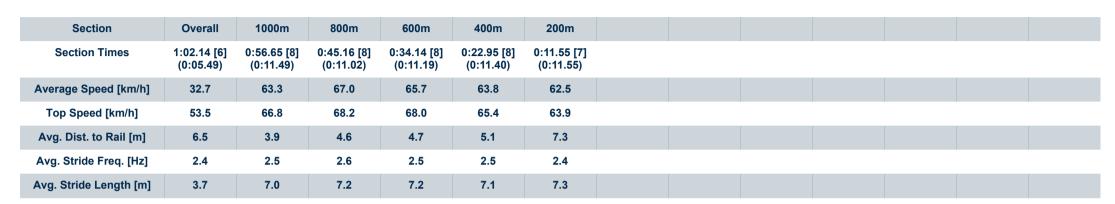

### Race 2: CASCADE BENCHMARK 62 Handicap - 1050m

Track Rating: Synthetic, Weather: Fine, Rail Position: True

| Section Field |     | S                  |         |                     |                    | Overall<br>1:00.82<br>(0:04.94) | 1000m<br>0:55.88<br>(0:11.04) | 800m<br>0:44.84<br>(0:10.93) | 600m<br>0:33.91<br>(0:11.03) | 400m<br>0:22.88<br>(0:11.06) | 200m<br>0:11.82<br>(0:11.82) |         | Last 600m<br>0:33.91 |                           |
|---------------|-----|--------------------|---------|---------------------|--------------------|---------------------------------|-------------------------------|------------------------------|------------------------------|------------------------------|------------------------------|---------|----------------------|---------------------------|
| Rank          | TAE | B Horse/Jockey     | Barrier | Top Speed<br>[km/h] | Fastest<br>Section |                                 |                               |                              |                              |                              |                              | Margin  |                      | Distance<br>Travelled [m] |
| 1             | 5   | HIGHER             | 3       | 68.6                | 0:05.01            | 1:00.82 [1]                     | 0:55.81 [2]                   | 0:44.84 [1]                  | 0:33.91 [1]                  | 0:22.88 [1]                  | 0:11.82 [1]                  | 1:00.82 | 0:33.91              |                           |
|               |     | Jai Williams       |         | 1000m               | Overall            | (0:05.01)                       | (0:10.97)                     | (0:10.93)                    | (0:11.03)                    | (0:11.06)                    | (0:11.82)                    |         |                      |                           |
| 2             | 3   | WIN BURN           | 5       | 68.9                | 0:05.30            | 1:00.98 [2]                     | 0:55.68 [7]                   | 0:44.33 [5]                  | 0:33.48 [4]                  | 0:22.52 [4]                  | 0:11.39 [4]                  | 0.8L    | 0:33.48              | +7                        |
|               |     | Montana Philpot    |         | 600m                | Overall            | (0:05.30)                       | (0:11.35)                     | (0:10.85)                    | (0:10.96)                    | (0:11.13)                    | (0:11.39)                    |         |                      |                           |
| 3             | 1   | BARONESSA          | 7       | 68.6                | 0:04.94            | 1:01.35 [3]                     | 0:56.41 [1]                   | 0:45.30 [2]                  | 0:34.32 [2]                  | 0:23.23 [2]                  | 0:11.94 [3]                  | 2.8L    | 0:34.32              | +6                        |
|               |     | Stacey Callow      |         | 800m                | Overall            | (0:04.94)                       | (0:11.11)                     | (0:10.98)                    | (0:11.09)                    | (0:11.29)                    | (0:11.94)                    |         |                      |                           |
| 4             | 2   | THE RATTLESNAKE    | 2       | 68.8                | 0:05.13            | 1:01.44 [4]                     | 0:56.31 [3]                   | 0:45.17 [3]                  | 0:34.28 [3]                  | 0:23.29 [3]                  | 0:12.04 [2]                  | 3.3L    | 0:34.28              | +6                        |
|               |     | Bailey Wheeler     |         | 600m                | Overall            | (0:05.13)                       | (0:11.14)                     | (0:10.89)                    | (0:10.99)                    | (0:11.25)                    | (0:12.04)                    |         |                      |                           |
| 5             | 4   | LOOK A'LIKE        | 1       | 68.1                | 0:05.28            | 1:02.00 [5]                     | 0:56.72 [6]                   | 0:45.13 [7]                  | 0:34.18 [6]                  | 0:23.13 [6]                  | 0:11.67 [5]                  | 6.6L    | 0:34.18              | +3                        |
|               |     | Nozi Tomizawa      |         | 600m                | Overall            | (0:05.28)                       | (0:11.59)                     | (0:10.95)                    | (0:11.05)                    | (0:11.46)                    | (0:11.67)                    |         |                      |                           |
| 6             | 7   | UNLIKELYOCCURRENCE | 8       | 68.2                | 0:05.49            | 1:02.14 [6]                     | 0:56.65 [8]                   | 0:45.16 [8]                  | 0:34.14 [8]                  | 0:22.95 [8]                  | 0:11.55 [7]                  | 7.4L    | 0:34.14              | +13                       |
|               |     | Michael Cahill     |         | 800m                | Overall            | (0:05.49)                       | (0:11.49)                     | (0:11.02)                    | (0:11.19)                    | (0:11.40)                    | (0:11.55)                    |         |                      |                           |
| 7             | 6   | KISEKI MAN         | 9       | 67.2                | 0:05.11            | 1:02.27 [7]                     | 0:57.16 [4]                   | 0:45.91 [4]                  | 0:34.82 [5]                  | 0:23.72 [5]                  | 0:11.91 [6]                  | 8.2L    | 0:34.82              | +6                        |
|               |     | Craig Robertson    |         | 600m                | Overall            | (0:05.11)                       | (0:11.25)                     | (0:11.09)                    | (0:11.10)                    | (0:11.81)                    | (0:11.91)                    |         |                      |                           |
| 8             | 9   | SONNY              | 6       | 67.0                | 0:05.15            | 1:03.16 [8]                     | 0:58.01 [5]                   | 0:46.35 [6]                  | 0:35.21 [7]                  | 0:24.01 [7]                  | 0:12.34 [8]                  | 13.5L   | 0:35.21              | +9                        |
|               |     | Casey Waddell      |         | 800m                | Overall            | (0:05.15)                       | (0:11.66)                     | (0:11.14)                    | (0:11.20)                    | (0:11.67)                    | (0:12.34)                    |         |                      |                           |