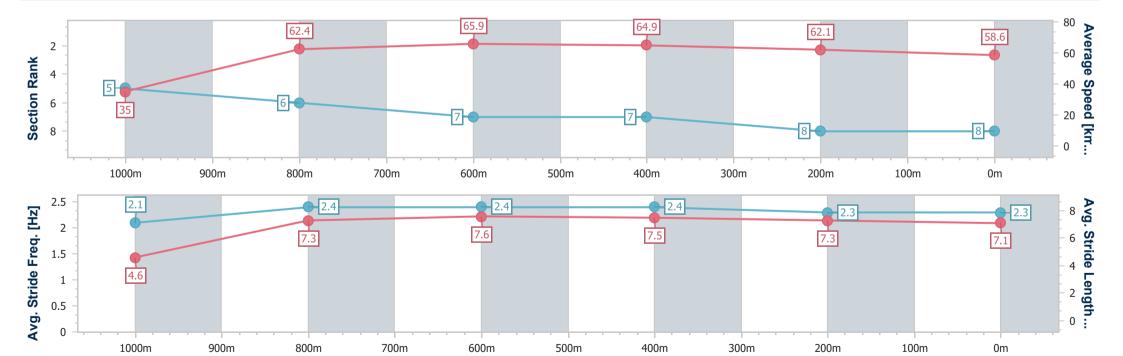

Report Created: Sat 20 May 2023 13:25 GMT+10

[] Ranking at each section and finish

-:--- No data available at this section

No data available

NA

| Horse/Jockey Name              | Sonny             |
|--------------------------------|-------------------|
| Final Rank                     | 8                 |
| Fastest Section Time (Section) | 0:05.15 (Overall) |
| Top Speed [km/h] (Section)     | 67.0 (800m)       |
| Paca Stata                     | Finished          |

Race 2: CASCADE BENCHMARK 62 Handicap - 1050m

20 May 2023 - 13:09

Track Rating: Synthetic, Weather: Fine, Rail Position: True

| Section                | Overall                  | 1000m                    | 800m                     | 600m                     | 400m                     | 200m                     |
|------------------------|--------------------------|--------------------------|--------------------------|--------------------------|--------------------------|--------------------------|
| Section Times          | 1:03.16 [8]<br>(0:05.15) | 0:58.01 [5]<br>(0:11.66) | 0:46.35 [6]<br>(0:11.14) | 0:35.21 [7]<br>(0:11.20) | 0:24.01 [7]<br>(0:11.67) | 0:12.34 [8]<br>(0:12.34) |
| Average Speed [km/h]   | 35.0                     | 62.4                     | 65.9                     | 64.9                     | 62.1                     | 58.6                     |
| Top Speed [km/h]       | 54.5                     | 65.1                     | 67.0                     | 66.9                     | 63.1                     | 60.6                     |
| Avg. Dist. to Rail [m] | 5.1                      | 3.4                      | 3.5                      | 2.8                      | 2.9                      | 4.0                      |
| Avg. Stride Freq. [Hz] | 2.1                      | 2.4                      | 2.4                      | 2.4                      | 2.3                      | 2.3                      |
| Avg. Stride Length [m] | 4.6                      | 7.3                      | 7.6                      | 7.5                      | 7.3                      | 7.1                      |