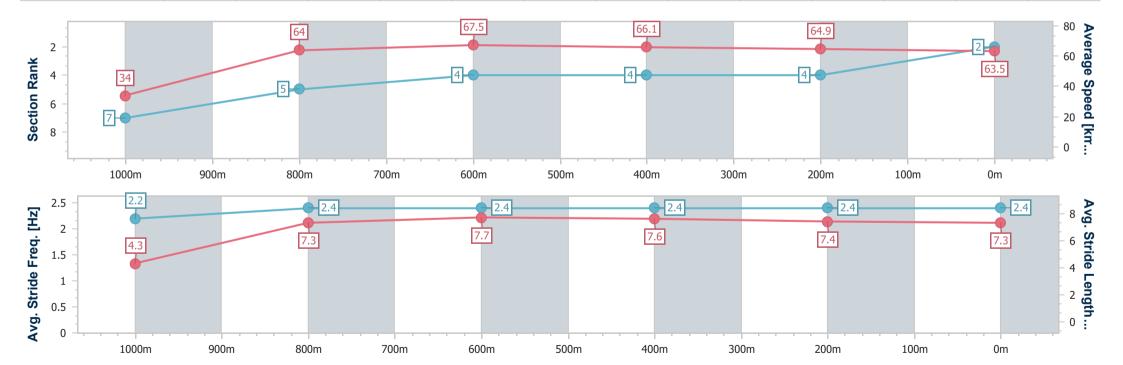

Report Created: Sat 20 May 2023 13:25 GMT+10

[] Ranking at each section and finish

-:--- No data available at this section

| Horse/Jockey Name              | Baronessa         |
|--------------------------------|-------------------|
| Final Rank                     | 3                 |
| Fastest Section Time (Section) | 0:04.94 (Overall) |
| Top Speed [km/h] (Section)     | 68.6 (800m)       |
| Race State                     | Finished          |

Race 2: CASCADE BENCHMARK 62 Handicap - 1050m

20 May 2023 - 13:09

Track Rating: Synthetic, Weather: Fine, Rail Position: True

| Section                | Overall                  | 1000m                    | 800m                     | 600m                     | 400m                     | 200m                     |
|------------------------|--------------------------|--------------------------|--------------------------|--------------------------|--------------------------|--------------------------|
| Section Times          | 1:01.35 [3]<br>(0:04.94) | 0:56.41 [1]<br>(0:11.11) | 0:45.30 [2]<br>(0:10.98) | 0:34.32 [2]<br>(0:11.09) | 0:23.23 [2]<br>(0:11.29) | 0:11.94 [3]<br>(0:11.94) |
| Average Speed [km/h]   | 36.7                     | 65.1                     | 66.4                     | 65.7                     | 63.9                     | 60.5                     |
| Top Speed [km/h]       | 56.4                     | 68.5                     | 68.6                     | 67.2                     | 65.6                     | 63.2                     |
| Avg. Dist. to Rail [m] | 6.3                      | 2.5                      | 2.6                      | 2.8                      | 0.4                      | 0.2                      |
| Avg. Stride Freq. [Hz] | 2.2                      | 2.5                      | 2.5                      | 2.6                      | 2.5                      | 2.4                      |
| Avg. Stride Length [m] | 4.6                      | 7.1                      | 7.2                      | 7.1                      | 7.0                      | 6.9                      |