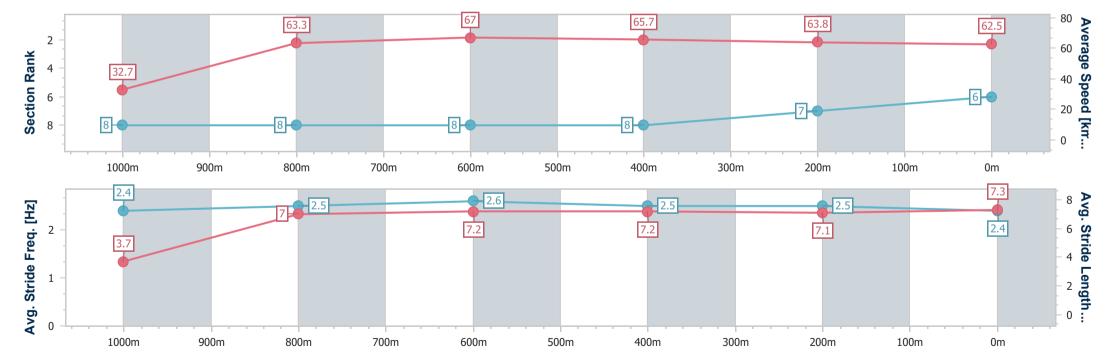

Report Created: Sat 20 May 2023 13:25 GMT+10

[] Ranking at each section and finish

-:--- No data available at this section

| Horse/Jockey Name              | Unlikelyoccurrence |
|--------------------------------|--------------------|
| Final Rank                     | 6                  |
| Fastest Section Time (Section) | 0:05.49 (Overall)  |
| Top Speed [km/h] (Section)     | 68.2 (800m)        |
| Race State                     | Finished           |

Race 2: CASCADE BENCHMARK 62 Handicap - 1050m

20 May 2023 - 13:09

Track Rating: Synthetic, Weather: Fine, Rail Position: True

| Section                | Overall                  | 1000m                    | 800m                     | 600m                     | 400m                     | 200m                     |
|------------------------|--------------------------|--------------------------|--------------------------|--------------------------|--------------------------|--------------------------|
| Section Times          | 1:02.27 [7]<br>(0:05.11) | 0:57.16 [4]<br>(0:11.25) | 0:45.91 [4]<br>(0:11.09) | 0:34.82 [5]<br>(0:11.10) | 0:23.72 [5]<br>(0:11.81) | 0:11.91 [6]<br>(0:11.91) |
| Average Speed [km/h]   | 35.2                     | 64.7                     | 65.9                     | 65.3                     | 61.2                     | 60.4                     |
| Top Speed [km/h]       | 56.7                     | 66.5                     | 67.2                     | 67.2                     | 61.8                     | 62.0                     |
| Avg. Dist. to Rail [m] | 7.7                      | 4.2                      | 2.7                      | 1.9                      | 2.5                      | 5.5                      |
| Avg. Stride Freq. [Hz] | 2.2                      | 2.4                      | 2.3                      | 2.3                      | 2.3                      | 2.2                      |
| Avg. Stride Length [m] | 4.4                      | 7.6                      | 7.8                      | 7.9                      | 7.5                      | 7.4                      |