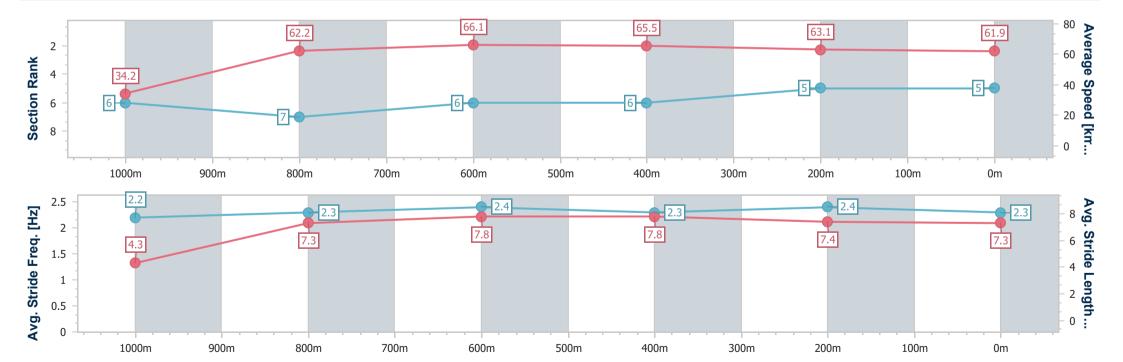

Race 2: CASCADE BENCHMARK 62 Handicap - 1050m

20 May 2023 - 13:09

Track Rating: Synthetic, Weather: Fine, Rail Position: True

| Section                | Overall                  | 1000m                    | 800m                     | 600m                     | 400m                     | 200m                     |
|------------------------|--------------------------|--------------------------|--------------------------|--------------------------|--------------------------|--------------------------|
| Section Times          | 1:02.00 [5]<br>(0:05.28) | 0:56.72 [6]<br>(0:11.59) | 0:45.13 [7]<br>(0:10.95) | 0:34.18 [6]<br>(0:11.05) | 0:23.13 [6]<br>(0:11.46) | 0:11.67 [5]<br>(0:11.67) |
| Average Speed [km/h]   | 34.2                     | 62.2                     | 66.1                     | 65.5                     | 63.1                     | 61.9                     |
| Top Speed [km/h]       | 52.9                     | 65.2                     | 66.8                     | 68.1                     | 63.9                     | 64.5                     |
| Avg. Dist. to Rail [m] | 1.0                      | 0.5                      | 1.1                      | 1.1                      | 2.2                      | 4.7                      |
| Avg. Stride Freq. [Hz] | 2.2                      | 2.3                      | 2.4                      | 2.3                      | 2.4                      | 2.3                      |
| Avg. Stride Length [m] | 4.3                      | 7.3                      | 7.8                      | 7.8                      | 7.4                      | 7.3                      |