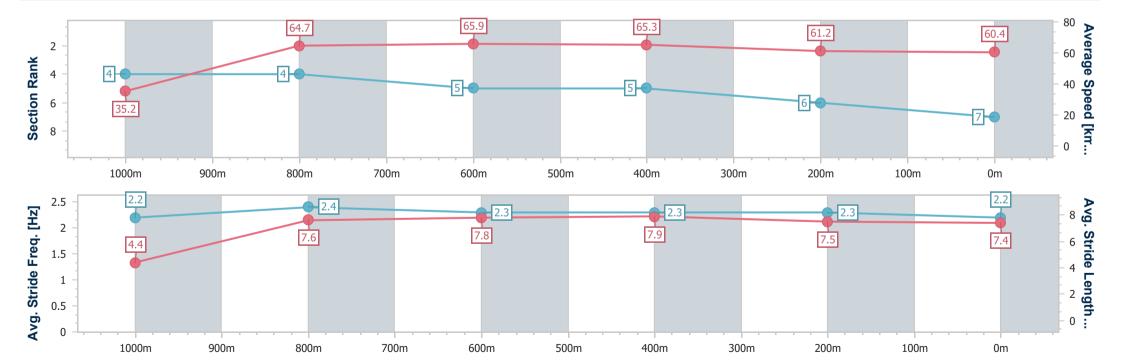

-:--- No data available at this section

NA No data available

Page 7/9

| Horse/Jockey Name              | Kiseki Man        |
|--------------------------------|-------------------|
| Final Rank                     | 7                 |
| Fastest Section Time (Section) | 0:05.11 (Overall) |
| Top Speed [km/h] (Section)     | 67.2 (600m)       |
| Race State                     | Finished          |

Race 2: CASCADE BENCHMARK 62 Handicap - 1050m

20 May 2023 - 13:09

Track Rating: Synthetic, Weather: Fine, Rail Position: True

| Section                | Overall                  | 1000m                    | 800m                     | 600m                     | 400m                     | 200m                     |
|------------------------|--------------------------|--------------------------|--------------------------|--------------------------|--------------------------|--------------------------|
| Section Times          | 1:02.27 [7]<br>(0:05.11) | 0:57.16 [4]<br>(0:11.25) | 0:45.91 [4]<br>(0:11.09) | 0:34.82 [5]<br>(0:11.10) | 0:23.72 [5]<br>(0:11.81) | 0:11.91 [6]<br>(0:11.91) |
| Average Speed [km/h]   | 35.2                     | 64.7                     | 65.9                     | 65.3                     | 61.2                     | 60.4                     |
| Top Speed [km/h]       | 56.7                     | 66.5                     | 67.2                     | 67.2                     | 61.8                     | 62.0                     |
| Avg. Dist. to Rail [m] | 7.7                      | 4.2                      | 2.7                      | 1.9                      | 2.5                      | 5.5                      |
| Avg. Stride Freq. [Hz] | 2.2                      | 2.4                      | 2.3                      | 2.3                      | 2.3                      | 2.2                      |
| Avg. Stride Length [m] | 4.4                      | 7.6                      | 7.8                      | 7.9                      | 7.5                      | 7.4                      |