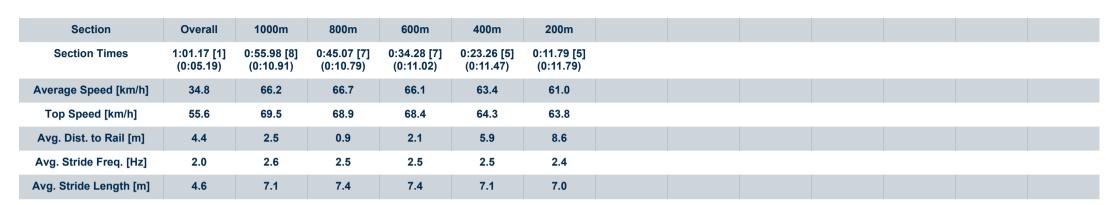

Race 2: MITEK RATINGS BAND 0 - 58 Handicap - 1050m

03 June 2023 - 13:09

Track Rating: Synthetic, Weather: Overcast, Rail Position: True

| Section<br>Field |     | 5                    |         |                     |                    | Overall<br>1:01.17<br>(0:04.81) | 1000m<br>0:56.36<br>(0:10.79) | 800m<br>0:45.57<br>(0:10.56) | 600m<br>0:35.01<br>(0:11.01) | 400m<br>0:24.00<br>(0:11.81) | 200m<br>0:12.19<br>(0:12.19) |         | Last 600m<br>0:35.01 |                           |
|------------------|-----|----------------------|---------|---------------------|--------------------|---------------------------------|-------------------------------|------------------------------|------------------------------|------------------------------|------------------------------|---------|----------------------|---------------------------|
| Rank             | TAB | B Horse/Jockey       | Barrier | Top Speed<br>[km/h] | Fastest<br>Section |                                 |                               |                              |                              |                              |                              | Margin  |                      | Distance<br>Travelled [m] |
| 1                | 6   | TOW THE LINE         | 5       | 69.5                | 0:05.19            | 1:01.17 [1]                     | 0:55.98 [8]                   | 0:45.07 [7]                  | 0:34.28 [7]                  | 0:23.26 [5]                  | 0:11.79 [5]                  | 1:01.17 | 0:34.28              |                           |
|                  |     | Ryan Wiggins         |         | 1000m               | Overall            | (0:05.19)                       | (0:10.91)                     | (0:10.79)                    | (0:11.02)                    | (0:11.47)                    | (0:11.79)                    |         |                      |                           |
| 2                | 5   | GOOD GIRL            | 6       | 69.8                | 0:04.91            | 1:01.42 [2]                     | 0:56.51 [4]                   | 0:45.47 [6]                  | 0:34.66 [5]                  | 0:23.77 [4]                  | 0:12.21 [4]                  | 1.3L    | 0:34.66              | +2                        |
|                  |     | Bailey Wheeler       |         | 600m                | Overall            | (0:04.91)                       | (0:11.04)                     | (0:10.81)                    | (0:10.89)                    | (0:11.56)                    | (0:12.21)                    |         |                      |                           |
| 3                | 3   | WHISTLING SPIRIT     | 7       | 68.7                | 0:05.07            | 1:01.43 [3]                     | 0:56.36 [7]                   | 0:45.22 [8]                  | 0:34.30 [8]                  | 0:23.30 [8]                  | 0:11.85 [6]                  | 1.4L    | 0:34.30              | +4                        |
|                  |     | Noel Callow          |         | 1000m               | Overall            | (0:05.07)                       | (0:11.14)                     | (0:10.92)                    | (0:11.00)                    | (0:11.45)                    | (0:11.85)                    |         |                      |                           |
| 4                | 4   | HOT AND STRONG       | 1       | 70.1                | 0:04.93            | 1:01.69 [4]                     | 0:56.76 [5]                   | 0:46.09 [1]                  | 0:35.53 [1]                  | 0:24.52 [1]                  | 0:12.71 [1]                  | 2.9L    | 0:35.53              | -5                        |
|                  |     | Jai Williams         |         | 1000m               | Overall            | (0:04.93)                       | (0:10.67)                     | (0:10.56)                    | (0:11.01)                    | (0:11.81)                    | (0:12.71)                    |         |                      |                           |
| 5                | 2   | CANYOUFEELIT         | 4       | 69.7                | 0:04.89            | 1:01.93 [5]                     | 0:57.04 [2]                   | 0:46.16 [3]                  | 0:35.42 [2]                  | 0:24.54 [2]                  | 0:12.85 [2]                  | 4.2L    | 0:35.42              | +1                        |
|                  |     | Jag Guthmann-Chester |         | 1000m               | Overall            | (0:04.89)                       | (0:10.88)                     | (0:10.74)                    | (0:10.88)                    | (0:11.69)                    | (0:12.85)                    |         |                      |                           |
| 6                | 1   | SONGZILLA            | 3       | 69.9                | 0:04.81            | 1:01.96 [6]                     | 0:57.15 [1]                   | 0:46.28 [2]                  | 0:35.44 [3]                  | 0:24.42 [3]                  | 0:12.81 [3]                  | 4.3L    | 0:35.44              | +0                        |
|                  |     | Tahlia Fenlon        |         | 1000m               | Overall            | (0:04.81)                       | (0:10.87)                     | (0:10.84)                    | (0:11.02)                    | (0:11.61)                    | (0:12.81)                    |         |                      |                           |
| 7                | 8   | ASHERLA              | 2       | 68.3                | 0:04.91            | 1:02.12 [7]                     | 0:57.21 [3]                   | 0:46.26 [4]                  | 0:35.37 [4]                  | 0:24.07 [7]                  | 0:12.36 [7]                  | 5.1L    | 0:35.37              | -1                        |
|                  |     | Casey Waddell        |         | 1000m               | Overall            | (0:04.91)                       | (0:10.95)                     | (0:10.89)                    | (0:11.30)                    | (0:11.71)                    | (0:12.36)                    |         |                      |                           |
| 8                | 7   | STARBOOK             | 8       | 69.6                | 0:04.98            | 1:03.40 [8]                     | 0:58.42 [6]                   | 0:47.46 [5]                  | 0:36.58 [6]                  | 0:25.48 [6]                  | 0:13.33 [8]                  | 12.6L   | 0:36.58              | +3                        |
|                  |     | Michael Cahill       |         | 1000m               | Overall            | (0:04.98)                       | (0:10.96)                     | (0:10.88)                    | (0:11.10)                    | (0:12.15)                    | (0:13.33)                    |         |                      |                           |

# Horse/Jockey Name Final Rank 1 Fastest Section Time (Section) Top Speed [km/h] (Section) Race State Tow The Line 0:05.19 (Overall) 69.5 (1000m) Finished