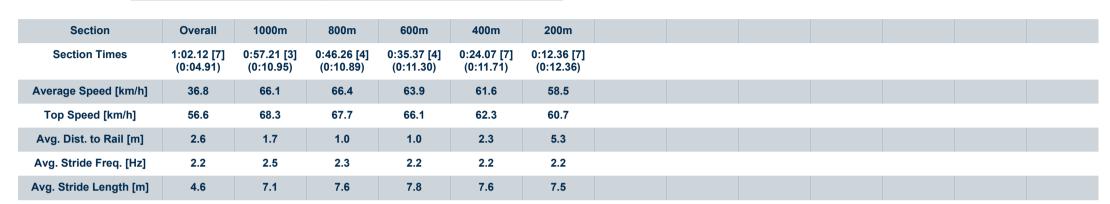

Race 2: MITEK RATINGS BAND 0 - 58 Handicap - 1050m

03 June 2023 - 13:09

Track Rating: Synthetic, Weather: Overcast, Rail Position: True

| Section                | Overall                  | 1000m                    | 800m                     | 600m                     | 400m                     | 200m                     |  |  |  |
|------------------------|--------------------------|--------------------------|--------------------------|--------------------------|--------------------------|--------------------------|--|--|--|
| Section Times          | 1:03.40 [8]<br>(0:04.98) | 0:58.42 [6]<br>(0:10.96) | 0:47.46 [5]<br>(0:10.88) | 0:36.58 [6]<br>(0:11.10) | 0:25.48 [6]<br>(0:12.15) | 0:13.33 [8]<br>(0:13.33) |  |  |  |
| Average Speed [km/h]   | 36.0                     | 66.5                     | 67.2                     | 65.4                     | 59.4                     | 54.1                     |  |  |  |
| Top Speed [km/h]       | 58.5                     | 69.6                     | 69.0                     | 69.3                     | 62.0                     | 57.1                     |  |  |  |
| Avg. Dist. to Rail [m] | 8.4                      | 5.4                      | 2.7                      | 1.9                      | 3.0                      | 3.9                      |  |  |  |
| Avg. Stride Freq. [Hz] | 2.2                      | 2.6                      | 2.6                      | 2.5                      | 2.4                      | 2.3                      |  |  |  |
| Avg. Stride Length [m] | 4.4                      | 7.0                      | 7.1                      | 7.1                      | 6.8                      | 6.5                      |  |  |  |