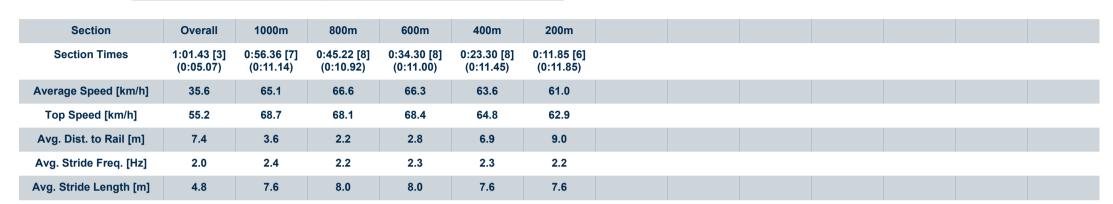

# Horse/Jockey Name Whistling Spirit Final Rank 3 Fastest Section Time (Section) 0:05.07 (Overall) Top Speed [km/h] (Section) 68.7 (1000m) Race State Finished