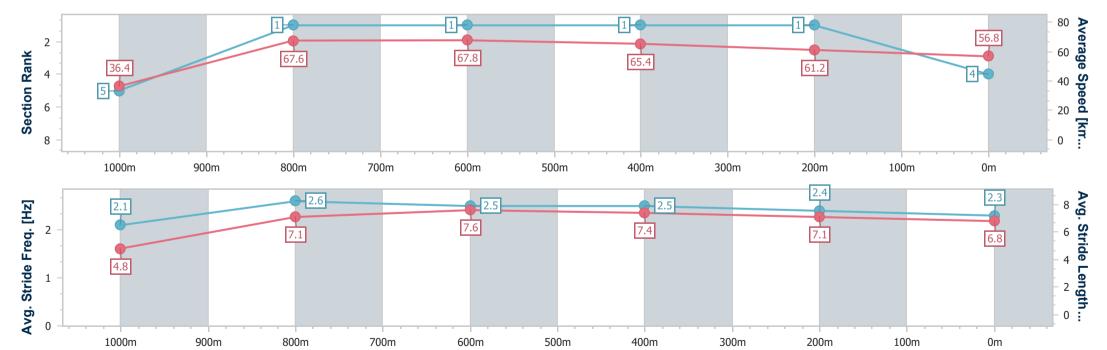

Race 2: MITEK RATINGS BAND 0 - 58 Handicap - 1050m

03 June 2023 - 13:09

Track Rating: Synthetic, Weather: Overcast, Rail Position: True

| Section<br>Field |     | 5                    |         |                     |                    | Overall<br>1:01.17<br>(0:04.81) | 1000m<br>0:56.36<br>(0:10.79) | 800m<br>0:45.57<br>(0:10.56) | 600m<br>0:35.01<br>(0:11.01) | 400m<br>0:24.00<br>(0:11.81) | 200m<br>0:12.19<br>(0:12.19) |         | Last 600m<br>0:35.01 |                           |
|------------------|-----|----------------------|---------|---------------------|--------------------|---------------------------------|-------------------------------|------------------------------|------------------------------|------------------------------|------------------------------|---------|----------------------|---------------------------|
| Rank             | TAB | B Horse/Jockey       | Barrier | Top Speed<br>[km/h] | Fastest<br>Section |                                 |                               |                              |                              |                              |                              | Margin  |                      | Distance<br>Travelled [m] |
| 1                | 6   | TOW THE LINE         | 5       | 69.5                | 0:05.19            | 1:01.17 [1]                     | 0:55.98 [8]                   | 0:45.07 [7]                  | 0:34.28 [7]                  | 0:23.26 [5]                  | 0:11.79 [5]                  | 1:01.17 | 0:34.28              |                           |
|                  |     | Ryan Wiggins         |         | 1000m               | Overall            | (0:05.19)                       | (0:10.91)                     | (0:10.79)                    | (0:11.02)                    | (0:11.47)                    | (0:11.79)                    |         |                      |                           |
| 2                | 5   | GOOD GIRL            | 6       | 69.8                | 0:04.91            | 1:01.42 [2]                     | 0:56.51 [4]                   | 0:45.47 [6]                  | 0:34.66 [5]                  | 0:23.77 [4]                  | 0:12.21 [4]                  | 1.3L    | 0:34.66              | +2                        |
|                  |     | Bailey Wheeler       |         | 600m                | Overall            | (0:04.91)                       | (0:11.04)                     | (0:10.81)                    | (0:10.89)                    | (0:11.56)                    | (0:12.21)                    |         |                      |                           |
| 3                | 3   | WHISTLING SPIRIT     | 7       | 68.7                | 0:05.07            | 1:01.43 [3]                     | 0:56.36 [7]                   | 0:45.22 [8]                  | 0:34.30 [8]                  | 0:23.30 [8]                  | 0:11.85 [6]                  | 1.4L    | 0:34.30              | +4                        |
|                  |     | Noel Callow          |         | 1000m               | Overall            | (0:05.07)                       | (0:11.14)                     | (0:10.92)                    | (0:11.00)                    | (0:11.45)                    | (0:11.85)                    |         |                      |                           |
| 4                | 4   | HOT AND STRONG       | 1       | 70.1                | 0:04.93            | 1:01.69 [4]                     | 0:56.76 [5]                   | 0:46.09 [1]                  | 0:35.53 [1]                  | 0:24.52 [1]                  | 0:12.71 [1]                  | 2.9L    | 0:35.53              | -5                        |
|                  |     | Jai Williams         |         | 1000m               | Overall            | (0:04.93)                       | (0:10.67)                     | (0:10.56)                    | (0:11.01)                    | (0:11.81)                    | (0:12.71)                    |         |                      |                           |
| 5                | 2   | CANYOUFEELIT         | 4       | 69.7                | 0:04.89            | 1:01.93 [5]                     | 0:57.04 [2]                   | 0:46.16 [3]                  | 0:35.42 [2]                  | 0:24.54 [2]                  | 0:12.85 [2]                  | 4.2L    | 0:35.42              | +1                        |
|                  |     | Jag Guthmann-Chester |         | 1000m               | Overall            | (0:04.89)                       | (0:10.88)                     | (0:10.74)                    | (0:10.88)                    | (0:11.69)                    | (0:12.85)                    |         |                      |                           |
| 6                | 1   | SONGZILLA            | 3       | 69.9                | 0:04.81            | 1:01.96 [6]                     | 0:57.15 [1]                   | 0:46.28 [2]                  | 0:35.44 [3]                  | 0:24.42 [3]                  | 0:12.81 [3]                  | 4.3L    | 0:35.44              | +0                        |
|                  |     | Tahlia Fenlon        |         | 1000m               | Overall            | (0:04.81)                       | (0:10.87)                     | (0:10.84)                    | (0:11.02)                    | (0:11.61)                    | (0:12.81)                    |         |                      |                           |
| 7                | 8   | ASHERLA              | 2       | 68.3                | 0:04.91            | 1:02.12 [7]                     | 0:57.21 [3]                   | 0:46.26 [4]                  | 0:35.37 [4]                  | 0:24.07 [7]                  | 0:12.36 [7]                  | 5.1L    | 0:35.37              | -1                        |
|                  |     | Casey Waddell        |         | 1000m               | Overall            | (0:04.91)                       | (0:10.95)                     | (0:10.89)                    | (0:11.30)                    | (0:11.71)                    | (0:12.36)                    |         |                      |                           |
| 8                | 7   | STARBOOK             | 8       | 69.6                | 0:04.98            | 1:03.40 [8]                     | 0:58.42 [6]                   | 0:47.46 [5]                  | 0:36.58 [6]                  | 0:25.48 [6]                  | 0:13.33 [8]                  | 12.6L   | 0:36.58              | +3                        |
|                  |     | Michael Cahill       |         | 1000m               | Overall            | (0:04.98)                       | (0:10.96)                     | (0:10.88)                    | (0:11.10)                    | (0:12.15)                    | (0:13.33)                    |         |                      |                           |