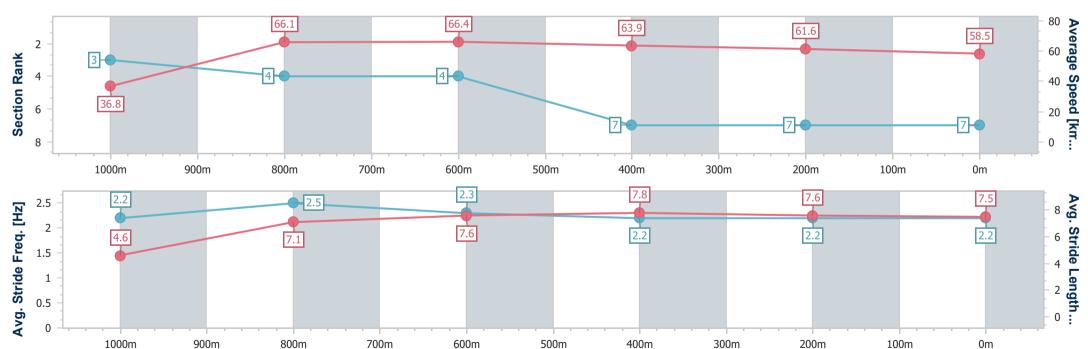

[] Ranking at each section and finish

-:--- No data available at this section

NA No data available

Page 2/9

| Horse/Jockey Name              | Good Girl         |
|--------------------------------|-------------------|
| Final Rank                     | 2                 |
| Fastest Section Time (Section) | 0:04.91 (Overall) |
| Top Speed [km/h] (Section)     | 69.8 (600m)       |
| Race State                     | Finished          |

Race 2: MITEK RATINGS BAND 0 - 58 Handicap - 1050m

03 June 2023 - 13:09

Track Rating: Synthetic, Weather: Overcast, Rail Position: True

| Section                | Overall                  | 1000m                    | 800m                     | 600m                     | 400m                     | 200m                     |
|------------------------|--------------------------|--------------------------|--------------------------|--------------------------|--------------------------|--------------------------|
| Section Times          | 1:01.42 [2]<br>(0:04.91) | 0:56.51 [4]<br>(0:11.04) | 0:45.47 [6]<br>(0:10.81) | 0:34.66 [5]<br>(0:10.89) | 0:23.77 [4]<br>(0:11.56) | 0:12.21 [4]<br>(0:12.21) |
| Average Speed [km/h]   | 36.8                     | 65.6                     | 67.0                     | 66.7                     | 63.0                     | 59.2                     |
| Top Speed [km/h]       | 57.1                     | 68.8                     | 69.0                     | 69.8                     | 65.5                     | 63.5                     |
| Avg. Dist. to Rail [m] | 4.2                      | 2.7                      | 1.3                      | 1.8                      | 6.7                      | 7.0                      |
| Avg. Stride Freq. [Hz] | 2.2                      | 2.6                      | 2.6                      | 2.5                      | 2.6                      | 2.5                      |
| Avg. Stride Length [m] | 4.5                      | 6.9                      | 7.2                      | 7.3                      | 6.7                      | 6.5                      |