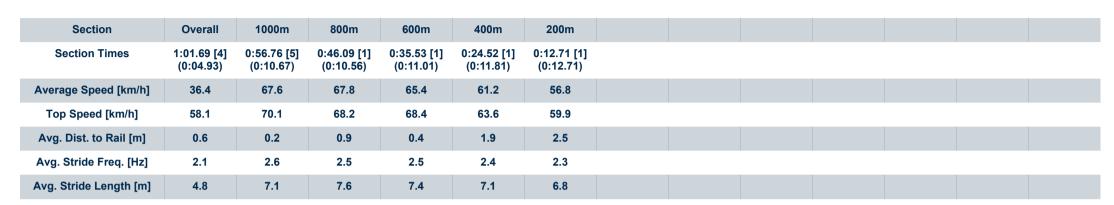

Race 2: MITEK RATINGS BAND 0 - 58 Handicap - 1050m

03 June 2023 - 13:09

Track Rating: Synthetic, Weather: Overcast, Rail Position: True

| Section<br>Field |     | 5                    |         |                     |                    | Overall<br>1:01.17<br>(0:04.81) | 1000m<br>0:56.36<br>(0:10.79) | 800m<br>0:45.57<br>(0:10.56) | 600m<br>0:35.01<br>(0:11.01) | 400m<br>0:24.00<br>(0:11.81) | 200m<br>0:12.19<br>(0:12.19) |         | Last 600m<br>0:35.01 |                           |
|------------------|-----|----------------------|---------|---------------------|--------------------|---------------------------------|-------------------------------|------------------------------|------------------------------|------------------------------|------------------------------|---------|----------------------|---------------------------|
| Rank             | TAB | B Horse/Jockey       | Barrier | Top Speed<br>[km/h] | Fastest<br>Section |                                 |                               |                              |                              |                              |                              | Margin  |                      | Distance<br>Travelled [m] |
| 1                | 6   | TOW THE LINE         | 5       | 69.5                | 0:05.19            | 1:01.17 [1]                     | 0:55.98 [8]                   | 0:45.07 [7]                  | 0:34.28 [7]                  | 0:23.26 [5]                  | 0:11.79 [5]                  | 1:01.17 | 0:34.28              |                           |
|                  |     | Ryan Wiggins         |         | 1000m               | Overall            | (0:05.19)                       | (0:10.91)                     | (0:10.79)                    | (0:11.02)                    | (0:11.47)                    | (0:11.79)                    |         |                      |                           |
| 2                | 5   | GOOD GIRL            | 6       | 69.8                | 0:04.91            | 1:01.42 [2]                     | 0:56.51 [4]                   | 0:45.47 [6]                  | 0:34.66 [5]                  | 0:23.77 [4]                  | 0:12.21 [4]                  | 1.3L    | 0:34.66              | +2                        |
|                  |     | Bailey Wheeler       |         | 600m                | Overall            | (0:04.91)                       | (0:11.04)                     | (0:10.81)                    | (0:10.89)                    | (0:11.56)                    | (0:12.21)                    |         |                      |                           |
| 3                | 3   | WHISTLING SPIRIT     | 7       | 68.7                | 0:05.07            | 1:01.43 [3]                     | 0:56.36 [7]                   | 0:45.22 [8]                  | 0:34.30 [8]                  | 0:23.30 [8]                  | 0:11.85 [6]                  | 1.4L    | 0:34.30              | +4                        |
|                  |     | Noel Callow          |         | 1000m               | Overall            | (0:05.07)                       | (0:11.14)                     | (0:10.92)                    | (0:11.00)                    | (0:11.45)                    | (0:11.85)                    |         |                      |                           |
| 4                | 4   | HOT AND STRONG       | 1       | 70.1                | 0:04.93            | 1:01.69 [4]                     | 0:56.76 [5]                   | 0:46.09 [1]                  | 0:35.53 [1]                  | 0:24.52 [1]                  | 0:12.71 [1]                  | 2.9L    | 0:35.53              | -5                        |
|                  |     | Jai Williams         |         | 1000m               | Overall            | (0:04.93)                       | (0:10.67)                     | (0:10.56)                    | (0:11.01)                    | (0:11.81)                    | (0:12.71)                    |         |                      |                           |
| 5                | 2   | CANYOUFEELIT         | 4       | 69.7                | 0:04.89            | 1:01.93 [5]                     | 0:57.04 [2]                   | 0:46.16 [3]                  | 0:35.42 [2]                  | 0:24.54 [2]                  | 0:12.85 [2]                  | 4.2L    | 0:35.42              | +1                        |
|                  |     | Jag Guthmann-Chester |         | 1000m               | Overall            | (0:04.89)                       | (0:10.88)                     | (0:10.74)                    | (0:10.88)                    | (0:11.69)                    | (0:12.85)                    |         |                      |                           |
| 6                | 1   | SONGZILLA            | 3       | 69.9                | 0:04.81            | 1:01.96 [6]                     | 0:57.15 [1]                   | 0:46.28 [2]                  | 0:35.44 [3]                  | 0:24.42 [3]                  | 0:12.81 [3]                  | 4.3L    | 0:35.44              | +0                        |
|                  |     | Tahlia Fenlon        |         | 1000m               | Overall            | (0:04.81)                       | (0:10.87)                     | (0:10.84)                    | (0:11.02)                    | (0:11.61)                    | (0:12.81)                    |         |                      |                           |
| 7                | 8   | ASHERLA              | 2       | 68.3                | 0:04.91            | 1:02.12 [7]                     | 0:57.21 [3]                   | 0:46.26 [4]                  | 0:35.37 [4]                  | 0:24.07 [7]                  | 0:12.36 [7]                  | 5.1L    | 0:35.37              | -1                        |
|                  |     | Casey Waddell        |         | 1000m               | Overall            | (0:04.91)                       | (0:10.95)                     | (0:10.89)                    | (0:11.30)                    | (0:11.71)                    | (0:12.36)                    |         |                      |                           |
| 8                | 7   | STARBOOK             | 8       | 69.6                | 0:04.98            | 1:03.40 [8]                     | 0:58.42 [6]                   | 0:47.46 [5]                  | 0:36.58 [6]                  | 0:25.48 [6]                  | 0:13.33 [8]                  | 12.6L   | 0:36.58              | +3                        |
|                  |     | Michael Cahill       |         | 1000m               | Overall            | (0:04.98)                       | (0:10.96)                     | (0:10.88)                    | (0:11.10)                    | (0:12.15)                    | (0:13.33)                    |         |                      |                           |