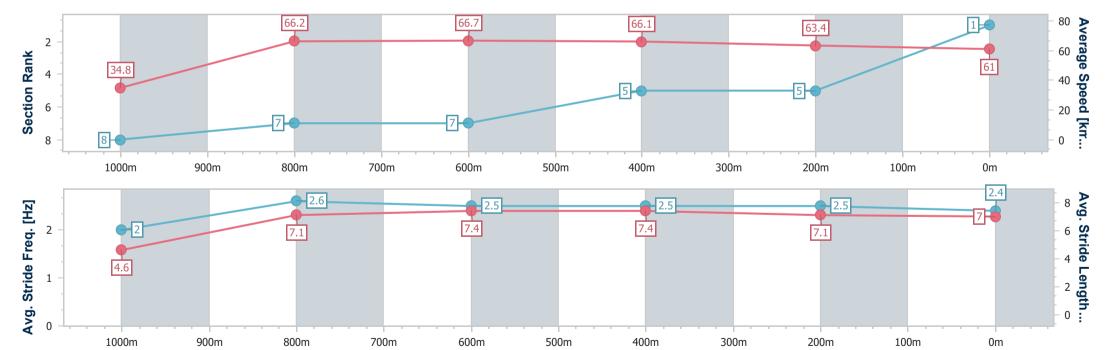

[] Ranking at each section and finish

-:--- No data available at this section

NA No data available

Page 2/9

| Horse/Jockey Name              | Good Girl         |
|--------------------------------|-------------------|
| Final Rank                     | 2                 |
| Fastest Section Time (Section) | 0:04.91 (Overall) |
| Top Speed [km/h] (Section)     | 69.8 (600m)       |
| Race State                     | Finished          |

Race 2: MITEK RATINGS BAND 0 - 58 Handicap - 1050m

03 June 2023 - 13:09

Track Rating: Synthetic, Weather: Overcast, Rail Position: True

| Section                | Overall                  | 1000m                    | 800m                     | 600m                     | 400m                     | 200m                     |
|------------------------|--------------------------|--------------------------|--------------------------|--------------------------|--------------------------|--------------------------|
| Section Times          | 1:01.42 [2]<br>(0:04.91) | 0:56.51 [4]<br>(0:11.04) | 0:45.47 [6]<br>(0:10.81) | 0:34.66 [5]<br>(0:10.89) | 0:23.77 [4]<br>(0:11.56) | 0:12.21 [4]<br>(0:12.21) |
| Average Speed [km/h]   | 36.8                     | 65.6                     | 67.0                     | 66.7                     | 63.0                     | 59.2                     |
| Top Speed [km/h]       | 57.1                     | 68.8                     | 69.0                     | 69.8                     | 65.5                     | 63.5                     |
| Avg. Dist. to Rail [m] | 4.2                      | 2.7                      | 1.3                      | 1.8                      | 6.7                      | 7.0                      |
| Avg. Stride Freq. [Hz] | 2.2                      | 2.6                      | 2.6                      | 2.5                      | 2.6                      | 2.5                      |
| Avg. Stride Length [m] | 4.5                      | 6.9                      | 7.2                      | 7.3                      | 6.7                      | 6.5                      |