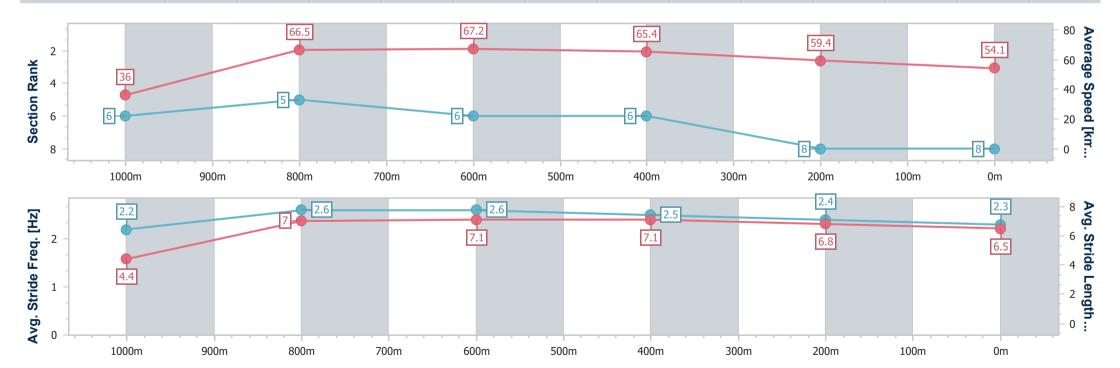

-:--.- No data available at this section

| Horse/Jockey Name              | Starbook          |
|--------------------------------|-------------------|
| Final Rank                     | 8                 |
| Fastest Section Time (Section) | 0:04.98 (Overall) |
| Top Speed [km/h] (Section)     | 69.6 (1000m)      |
| Race State                     | Finished          |

Race 2: MITEK RATINGS BAND 0 - 58 Handicap - 1050m

03 June 2023 - 13:09

Track Rating: Synthetic, Weather: Overcast, Rail Position: True

| Section                | Overall                  | 1000m                    | 800m                     | 600m                     | 400m                     | 200m                     |  |  |  |
|------------------------|--------------------------|--------------------------|--------------------------|--------------------------|--------------------------|--------------------------|--|--|--|
| Section Times          | 1:03.40 [8]<br>(0:04.98) | 0:58.42 [6]<br>(0:10.96) | 0:47.46 [5]<br>(0:10.88) | 0:36.58 [6]<br>(0:11.10) | 0:25.48 [6]<br>(0:12.15) | 0:13.33 [8]<br>(0:13.33) |  |  |  |
| Average Speed [km/h]   | 36.0                     | 66.5                     | 67.2                     | 65.4                     | 59.4                     | 54.1                     |  |  |  |
| Top Speed [km/h]       | 58.5                     | 69.6                     | 69.0                     | 69.3                     | 62.0                     | 57.1                     |  |  |  |
| Avg. Dist. to Rail [m] | 8.4                      | 5.4                      | 2.7                      | 1.9                      | 3.0                      | 3.9                      |  |  |  |
| Avg. Stride Freq. [Hz] | 2.2                      | 2.6                      | 2.6                      | 2.5                      | 2.4                      | 2.3                      |  |  |  |
| Avg. Stride Length [m] | 4.4                      | 7.0                      | 7.1                      | 7.1                      | 6.8                      | 6.5                      |  |  |  |