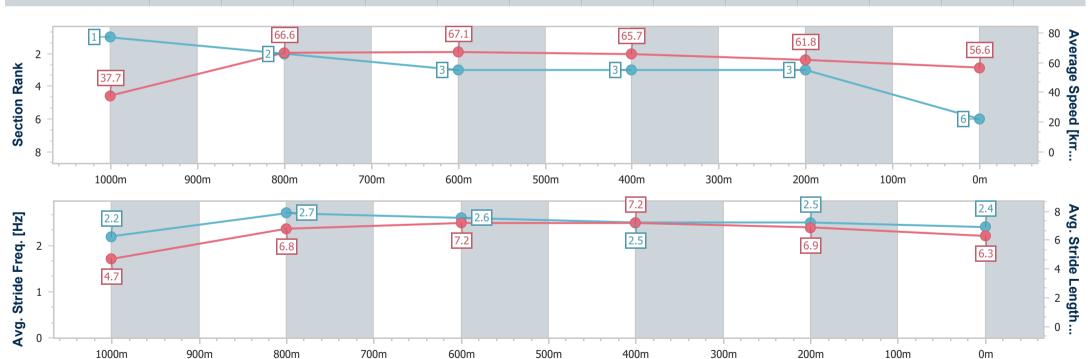

Race 2: MITEK RATINGS BAND 0 - 58 Handicap - 1050m

03 June 2023 - 13:09

Track Rating: Synthetic, Weather: Overcast, Rail Position: True

| Section                | Overall                  | 1000m                    | 800m                     | 600m                     | 400m                     | 200m                     |
|------------------------|--------------------------|--------------------------|--------------------------|--------------------------|--------------------------|--------------------------|
| Section Times          | 1:01.42 [2]<br>(0:04.91) | 0:56.51 [4]<br>(0:11.04) | 0:45.47 [6]<br>(0:10.81) | 0:34.66 [5]<br>(0:10.89) | 0:23.77 [4]<br>(0:11.56) | 0:12.21 [4]<br>(0:12.21) |
| Average Speed [km/h]   | 36.8                     | 65.6                     | 67.0                     | 66.7                     | 63.0                     | 59.2                     |
| Top Speed [km/h]       | 57.1                     | 68.8                     | 69.0                     | 69.8                     | 65.5                     | 63.5                     |
| Avg. Dist. to Rail [m] | 4.2                      | 2.7                      | 1.3                      | 1.8                      | 6.7                      | 7.0                      |
| Avg. Stride Freq. [Hz] | 2.2                      | 2.6                      | 2.6                      | 2.5                      | 2.6                      | 2.5                      |
| Avg. Stride Length [m] | 4.5                      | 6.9                      | 7.2                      | 7.3                      | 6.7                      | 6.5                      |