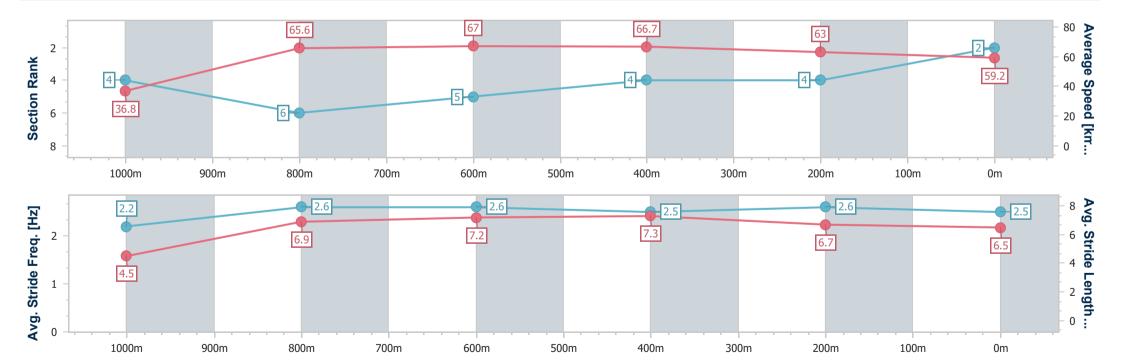

# Horse/Jockey Name Whistling Spirit Final Rank 3 Fastest Section Time (Section) 0:05.07 (Overall) Top Speed [km/h] (Section) 68.7 (1000m) Race State Finished

Race 2: MITEK RATINGS BAND 0 - 58 Handicap - 1050m

03 June 2023 - 13:09

Track Rating: Synthetic, Weather: Overcast, Rail Position: True

| Section                | Overall     | 1000m       | 800m        | 600m        | 400m        | 200m        |
|------------------------|-------------|-------------|-------------|-------------|-------------|-------------|
| Section Times          | 1:01.93 [5] | 0:57.04 [2] | 0:46.16 [3] | 0:35.42 [2] | 0:24.54 [2] | 0:12.85 [2] |
| occion filles          | (0:04.89)   | (0:10.88)   | (0:10.74)   | (0:10.88)   | (0:11.69)   | (0:12.85)   |
| Average Speed [km/h]   | 37.2        | 66.8        | 67.4        | 66.6        | 61.7        | 56.2        |
| Top Speed [km/h]       | 57.3        | 69.7        | 68.8        | 69.2        | 64.1        | 60.5        |
| Avg. Dist. to Rail [m] | 4.5         | 3.7         | 1.4         | 1.2         | 2.2         | 4.2         |
| Avg. Stride Freq. [Hz] | 2.4         | 2.7         | 2.6         | 2.6         | 2.4         | 2.3         |
| Avg. Stride Length [m] | 4.2         | 6.8         | 7.2         | 7.1         | 7.0         | 6.7         |