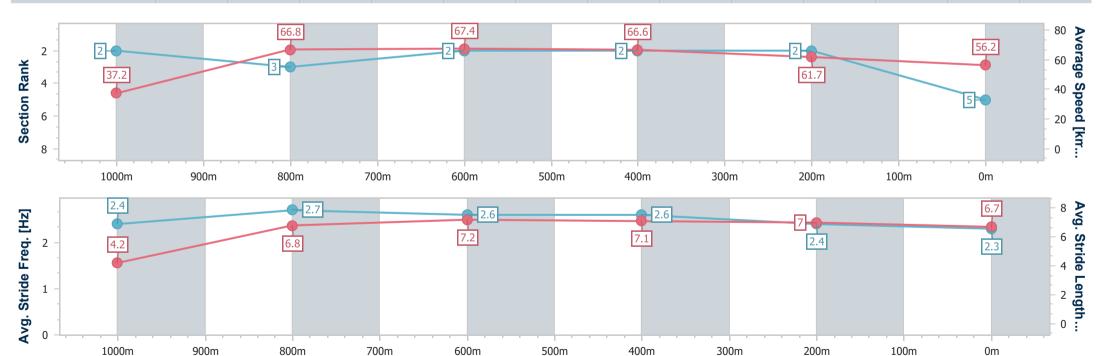

Race 2: MITEK RATINGS BAND 0 - 58 Handicap - 1050m

03 June 2023 - 13:09

Track Rating: Synthetic, Weather: Overcast, Rail Position: True

| Section                | Overall     | 1000m       | 800m        | 600m        | 400m        | 200m        |
|------------------------|-------------|-------------|-------------|-------------|-------------|-------------|
| Section Times          | 1:01.93 [5] | 0:57.04 [2] | 0:46.16 [3] | 0:35.42 [2] | 0:24.54 [2] | 0:12.85 [2] |
| occion filles          | (0:04.89)   | (0:10.88)   | (0:10.74)   | (0:10.88)   | (0:11.69)   | (0:12.85)   |
| Average Speed [km/h]   | 37.2        | 66.8        | 67.4        | 66.6        | 61.7        | 56.2        |
| Top Speed [km/h]       | 57.3        | 69.7        | 68.8        | 69.2        | 64.1        | 60.5        |
| Avg. Dist. to Rail [m] | 4.5         | 3.7         | 1.4         | 1.2         | 2.2         | 4.2         |
| Avg. Stride Freq. [Hz] | 2.4         | 2.7         | 2.6         | 2.6         | 2.4         | 2.3         |
| Avg. Stride Length [m] | 4.2         | 6.8         | 7.2         | 7.1         | 7.0         | 6.7         |