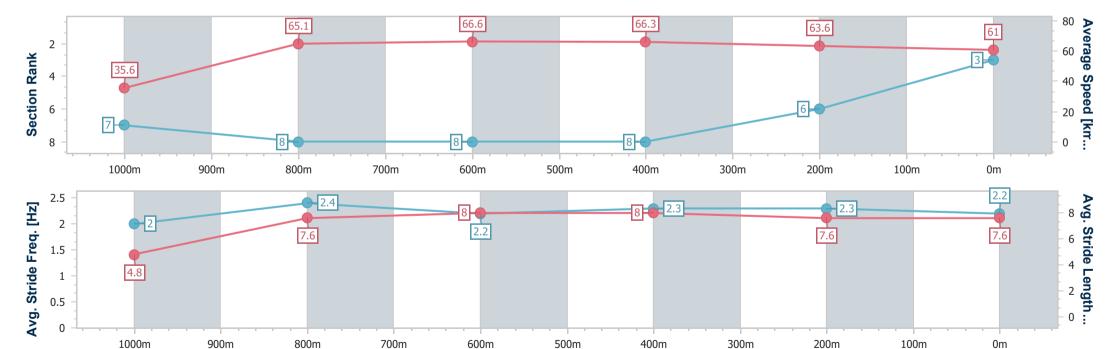

# Horse/Jockey Name Final Rank 1 Fastest Section Time (Section) Top Speed [km/h] (Section) Race State Tow The Line 0:05.19 (Overall) 69.5 (1000m) Finished

Race 2: MITEK RATINGS BAND 0 - 58 Handicap - 1050m

03 June 2023 - 13:09

Track Rating: Synthetic, Weather: Overcast, Rail Position: True

| Section                | Overall                  | 1000m                    | 800m                     | 600m                     | 400m                     | 200m                     |
|------------------------|--------------------------|--------------------------|--------------------------|--------------------------|--------------------------|--------------------------|
| Section Times          | 1:01.42 [2]<br>(0:04.91) | 0:56.51 [4]<br>(0:11.04) | 0:45.47 [6]<br>(0:10.81) | 0:34.66 [5]<br>(0:10.89) | 0:23.77 [4]<br>(0:11.56) | 0:12.21 [4]<br>(0:12.21) |
| Average Speed [km/h]   | 36.8                     | 65.6                     | 67.0                     | 66.7                     | 63.0                     | 59.2                     |
| Top Speed [km/h]       | 57.1                     | 68.8                     | 69.0                     | 69.8                     | 65.5                     | 63.5                     |
| Avg. Dist. to Rail [m] | 4.2                      | 2.7                      | 1.3                      | 1.8                      | 6.7                      | 7.0                      |
| Avg. Stride Freq. [Hz] | 2.2                      | 2.6                      | 2.6                      | 2.5                      | 2.6                      | 2.5                      |
| Avg. Stride Length [m] | 4.5                      | 6.9                      | 7.2                      | 7.3                      | 6.7                      | 6.5                      |