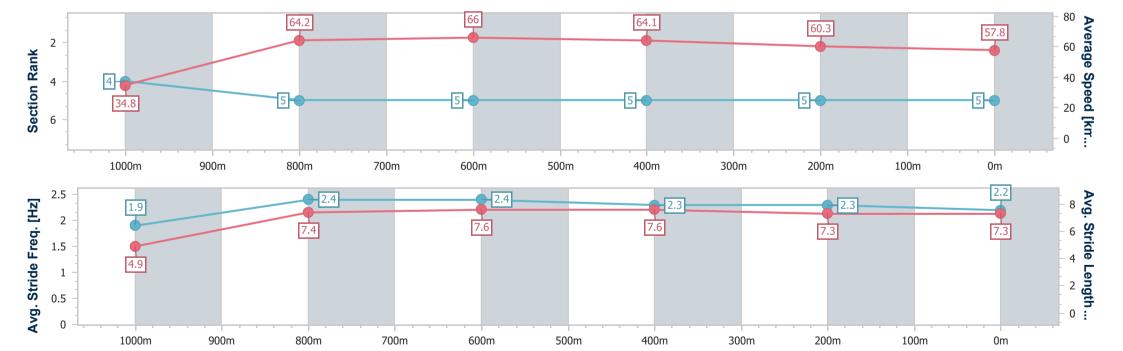

Race 2: CORDNER SUPER ADVISORY QTIS Three-Year-Old Maiden Handicap - 1050m

10 June 2023 - 13:09

Track Rating: Synthetic, Weather: Fine, Rail Position: True

| Section                | Overall                  | 1000m                    | 800m                     | 600m                     | 400m                     | 200m                     |  |  |  |
|------------------------|--------------------------|--------------------------|--------------------------|--------------------------|--------------------------|--------------------------|--|--|--|
| Section Times          | 1:03.13 [5]<br>(0:05.20) | 0:57.93 [4]<br>(0:11.24) | 0:46.69 [5]<br>(0:10.93) | 0:35.76 [5]<br>(0:11.32) | 0:24.44 [5]<br>(0:12.00) | 0:12.44 [5]<br>(0:12.44) |  |  |  |
| Average Speed [km/h]   | 34.8                     | 64.2                     | 66.0                     | 64.1                     | 60.3                     | 57.8                     |  |  |  |
| Top Speed [km/h]       | 54.7                     | 68.1                     | 67.2                     | 67.1                     | 61.7                     | 59.3                     |  |  |  |
| Avg. Dist. to Rail [m] | 2.9                      | 1.5                      | 0.6                      | 1.0                      | 3.5                      | 4.4                      |  |  |  |
| Avg. Stride Freq. [Hz] | 1.9                      | 2.4                      | 2.4                      | 2.3                      | 2.3                      | 2.2                      |  |  |  |
| Avg. Stride Length [m] | 4.9                      | 7.4                      | 7.6                      | 7.6                      | 7.3                      | 7.3                      |  |  |  |