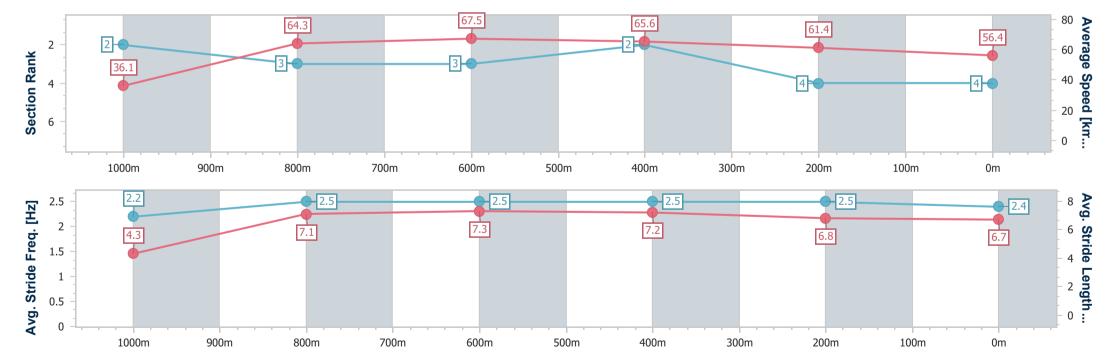

-:--- No data available at this section

NA No data available

Page 4/7

| Horse/Jockey Name              | Magic Succession  |
|--------------------------------|-------------------|
| Final Rank                     | 4                 |
| Fastest Section Time (Section) | 0:04.98 (Overall) |
| Top Speed [km/h] (Section)     | 68.6 (800m)       |
| Race State                     | Finished          |