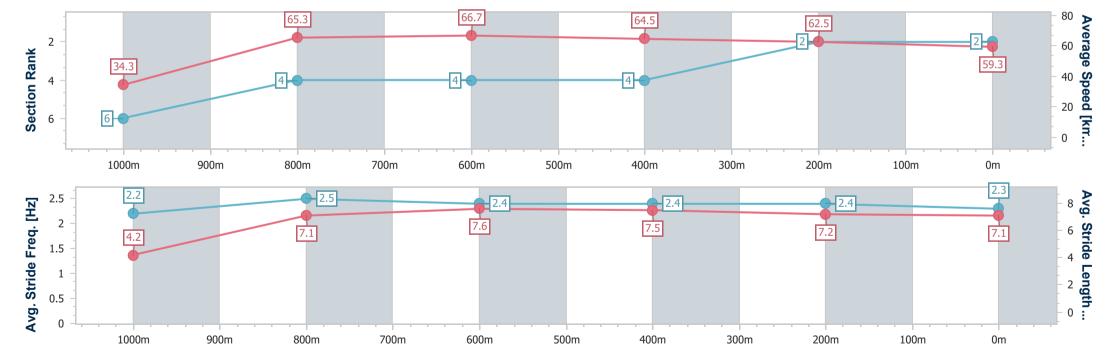

## Race 2: CORDNER SUPER ADVISORY QTIS Three-Year-Old Maiden Handicap - 1050m

10 June 2023 - 13:09

Track Rating: Synthetic, Weather: Fine, Rail Position: True

| Section Field |     | 3                   |         |                     |                    | Overall<br>1:01.66<br>(0:04.85) | 1000m<br>0:56.81<br>(0:11.08) | 800m<br>0:45.73<br>(0:10.90) | 600m<br>0:34.83<br>(0:11.21) | 400m<br>0:23.62<br>(0:11.63) | 200m<br>0:11.99<br>(0:11.99) |         | Last 600m<br>0:34.83 |                           |
|---------------|-----|---------------------|---------|---------------------|--------------------|---------------------------------|-------------------------------|------------------------------|------------------------------|------------------------------|------------------------------|---------|----------------------|---------------------------|
| Rank          | TAB | B Horse/Jockey      | Barrier | Top Speed<br>[km/h] | Fastest<br>Section |                                 |                               |                              |                              |                              |                              | Margin  |                      | Distance<br>Travelled [m] |
| 1             | 4   | READY TO TORQUE     | 2       | 68.8                | 0:04.85            | 1:01.66 [1]                     | 0:56.81 [1]                   | 0:45.73 [1]                  | 0:34.83 [1]                  | 0:23.62 [1]                  | 0:11.99 [1]                  | 1:01.66 | 0:34.83              |                           |
|               |     | Georgina Cartwright |         | 600m                | Overall            | (0:04.85)                       | (0:11.08)                     | (0:10.90)                    | (0:11.21)                    | (0:11.63)                    | (0:11.99)                    |         |                      |                           |
| 2             | 5   | BETTER OFF SINGLE   | 1       | 68.2                | 0:05.25            | 1:01.91 [2]                     | 0:56.66 [6]                   | 0:45.63 [4]                  | 0:34.86 [4]                  | 0:23.70 [4]                  | 0:12.17 [2]                  | 1.3L    | 0:34.86              | -9                        |
|               |     | Tiffani Brooker     |         | 600m                | Overall            | (0:05.25)                       | (0:11.03)                     | (0:10.77)                    | (0:11.16)                    | (0:11.53)                    | (0:12.17)                    |         |                      |                           |
| 3             | 2   | DOMINANCE           | 6       | 68.6                | 0:05.08            | 1:02.24 [3]                     | 0:57.16 [3]                   | 0:46.15 [2]                  | 0:35.36 [2]                  | 0:24.05 [3]                  | 0:12.34 [3]                  | 3.1L    | 0:35.36              | +1                        |
|               |     | Danny Peisley       |         | 800m                | Overall            | (0:05.08)                       | (0:11.01)                     | (0:10.79)                    | (0:11.31)                    | (0:11.71)                    | (0:12.34)                    |         |                      |                           |
| 4             | 1   | MAGIC SUCCESSION    | 4       | 68.6                | 0:04.98            | 1:02.74 [4]                     | 0:57.76 [2]                   | 0:46.52 [3]                  | 0:35.80 [3]                  | 0:24.59 [2]                  | 0:12.82 [4]                  | 5.9L    | 0:35.80              | -2                        |
|               |     | Bailey Wheeler      |         | 800m                | Overall            | (0:04.98)                       | (0:11.24)                     | (0:10.72)                    | (0:11.21)                    | (0:11.77)                    | (0:12.82)                    |         |                      |                           |
| 5             | 6   | HELEN'S DREAM       | 3       | 68.1                | 0:05.20            | 1:03.13 [5]                     | 0:57.93 [4]                   | 0:46.69 [5]                  | 0:35.76 [5]                  | 0:24.44 [5]                  | 0:12.44 [5]                  | 8.2L    | 0:35.76              | -5                        |
|               |     | Michael Murphy      |         | 1000m               | Overall            | (0:05.20)                       | (0:11.24)                     | (0:10.93)                    | (0:11.32)                    | (0:12.00)                    | (0:12.44)                    |         |                      |                           |
| 6             | 7   | DOLLY DISCO         | 5       | 67.9                | 0:05.20            | 1:04.04 [6]                     | 0:58.84 [5]                   | 0:47.57 [6]                  | 0:36.49 [6]                  | 0:25.10 [6]                  | 0:13.03 [6]                  | 13.5L   | 0:36.49              | +3                        |
|               |     | Jai Williams        |         | 1000m               | Overall            | (0:05.20)                       | (0:11.27)                     | (0:11.08)                    | (0:11.39)                    | (0:12.07)                    | (0:13.03)                    |         |                      |                           |