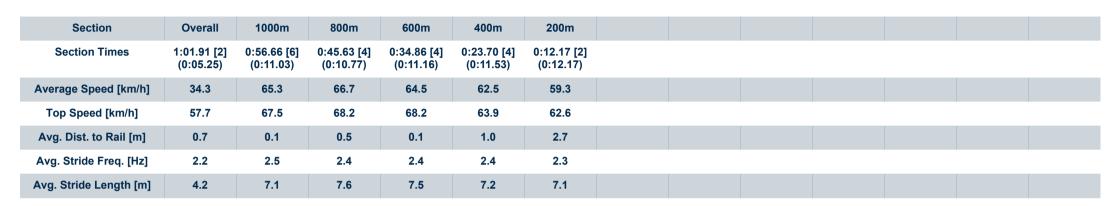

## Race 2: CORDNER SUPER ADVISORY QTIS Three-Year-Old Maiden Handicap - 1050m

10 June 2023 - 13:09

Track Rating: Synthetic, Weather: Fine, Rail Position: True

| Section Field |     | 3                   |         |                     |                    | Overall<br>1:01.66<br>(0:04.85) | 1000m<br>0:56.81<br>(0:11.08) | 800m<br>0:45.73<br>(0:10.90) | 600m<br>0:34.83<br>(0:11.21) | 400m<br>0:23.62<br>(0:11.63) | 200m<br>0:11.99<br>(0:11.99) |         | Last 600m<br>0:34.83 |                           |
|---------------|-----|---------------------|---------|---------------------|--------------------|---------------------------------|-------------------------------|------------------------------|------------------------------|------------------------------|------------------------------|---------|----------------------|---------------------------|
| Rank          | TAB | B Horse/Jockey      | Barrier | Top Speed<br>[km/h] | Fastest<br>Section |                                 |                               |                              |                              |                              |                              | Margin  |                      | Distance<br>Travelled [m] |
| 1             | 4   | READY TO TORQUE     | 2       | 68.8                | 0:04.85            | 1:01.66 [1]                     | 0:56.81 [1]                   | 0:45.73 [1]                  | 0:34.83 [1]                  | 0:23.62 [1]                  | 0:11.99 [1]                  | 1:01.66 | 0:34.83              |                           |
|               |     | Georgina Cartwright |         | 600m                | Overall            | (0:04.85)                       | (0:11.08)                     | (0:10.90)                    | (0:11.21)                    | (0:11.63)                    | (0:11.99)                    |         |                      |                           |
| 2             | 5   | BETTER OFF SINGLE   | 1       | 68.2                | 0:05.25            | 1:01.91 [2]                     | 0:56.66 [6]                   | 0:45.63 [4]                  | 0:34.86 [4]                  | 0:23.70 [4]                  | 0:12.17 [2]                  | 1.3L    | 0:34.86              | -9                        |
|               |     | Tiffani Brooker     |         | 600m                | Overall            | (0:05.25)                       | (0:11.03)                     | (0:10.77)                    | (0:11.16)                    | (0:11.53)                    | (0:12.17)                    |         |                      |                           |
| 3             | 2   | DOMINANCE           | 6       | 68.6                | 0:05.08            | 1:02.24 [3]                     | 0:57.16 [3]                   | 0:46.15 [2]                  | 0:35.36 [2]                  | 0:24.05 [3]                  | 0:12.34 [3]                  | 3.1L    | 0:35.36              | +1                        |
|               |     | Danny Peisley       |         | 800m                | Overall            | (0:05.08)                       | (0:11.01)                     | (0:10.79)                    | (0:11.31)                    | (0:11.71)                    | (0:12.34)                    |         |                      |                           |
| 4             | 1   | MAGIC SUCCESSION    | 4       | 68.6                | 0:04.98            | 1:02.74 [4]                     | 0:57.76 [2]                   | 0:46.52 [3]                  | 0:35.80 [3]                  | 0:24.59 [2]                  | 0:12.82 [4]                  | 5.9L    | 0:35.80              | -2                        |
|               |     | Bailey Wheeler      |         | 800m                | Overall            | (0:04.98)                       | (0:11.24)                     | (0:10.72)                    | (0:11.21)                    | (0:11.77)                    | (0:12.82)                    |         |                      |                           |
| 5             | 6   | HELEN'S DREAM       | 3       | 68.1                | 0:05.20            | 1:03.13 [5]                     | 0:57.93 [4]                   | 0:46.69 [5]                  | 0:35.76 [5]                  | 0:24.44 [5]                  | 0:12.44 [5]                  | 8.2L    | 0:35.76              | -5                        |
|               |     | Michael Murphy      |         | 1000m               | Overall            | (0:05.20)                       | (0:11.24)                     | (0:10.93)                    | (0:11.32)                    | (0:12.00)                    | (0:12.44)                    |         |                      |                           |
| 6             | 7   | DOLLY DISCO         | 5       | 67.9                | 0:05.20            | 1:04.04 [6]                     | 0:58.84 [5]                   | 0:47.57 [6]                  | 0:36.49 [6]                  | 0:25.10 [6]                  | 0:13.03 [6]                  | 13.5L   | 0:36.49              | +3                        |
|               |     | Jai Williams        |         | 1000m               | Overall            | (0:05.20)                       | (0:11.27)                     | (0:11.08)                    | (0:11.39)                    | (0:12.07)                    | (0:13.03)                    |         |                      |                           |