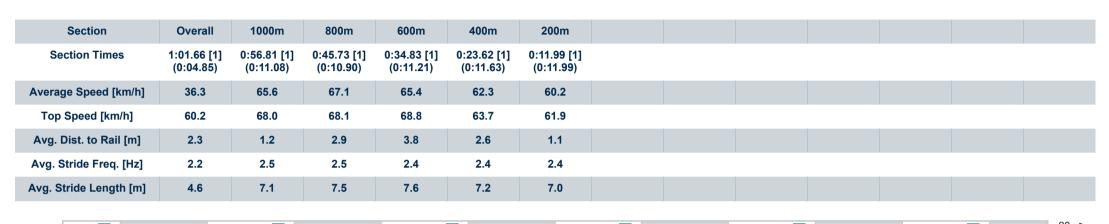

## Race 2: CORDNER SUPER ADVISORY QTIS Three-Year-Old Maiden Handicap - 1050m

10 June 2023 - 13:09

Track Rating: Synthetic, Weather: Fine, Rail Position: True

| Section Field |     | 3                   |         |                     |                    | Overall<br>1:01.66<br>(0:04.85) | 1000m<br>0:56.81<br>(0:11.08) | 800m<br>0:45.73<br>(0:10.90) | 600m<br>0:34.83<br>(0:11.21) | 400m<br>0:23.62<br>(0:11.63) | 200m<br>0:11.99<br>(0:11.99) |         | Last 600m<br>0:34.83 |                           |
|---------------|-----|---------------------|---------|---------------------|--------------------|---------------------------------|-------------------------------|------------------------------|------------------------------|------------------------------|------------------------------|---------|----------------------|---------------------------|
| Rank          | TAB | B Horse/Jockey      | Barrier | Top Speed<br>[km/h] | Fastest<br>Section |                                 |                               |                              |                              |                              |                              | Margin  |                      | Distance<br>Travelled [m] |
| 1             | 4   | READY TO TORQUE     | 2       | 68.8                | 0:04.85            | 1:01.66 [1]                     | 0:56.81 [1]                   | 0:45.73 [1]                  | 0:34.83 [1]                  | 0:23.62 [1]                  | 0:11.99 [1]                  | 1:01.66 | 0:34.83              |                           |
|               |     | Georgina Cartwright |         | 600m                | Overall            | (0:04.85)                       | (0:11.08)                     | (0:10.90)                    | (0:11.21)                    | (0:11.63)                    | (0:11.99)                    |         |                      |                           |
| 2             | 5   | BETTER OFF SINGLE   | 1       | 68.2                | 0:05.25            | 1:01.91 [2]                     | 0:56.66 [6]                   | 0:45.63 [4]                  | 0:34.86 [4]                  | 0:23.70 [4]                  | 0:12.17 [2]                  | 1.3L    | 0:34.86              | -9                        |
|               |     | Tiffani Brooker     |         | 600m                | Overall            | (0:05.25)                       | (0:11.03)                     | (0:10.77)                    | (0:11.16)                    | (0:11.53)                    | (0:12.17)                    |         |                      |                           |
| 3             | 2   | DOMINANCE           | 6       | 68.6                | 0:05.08            | 1:02.24 [3]                     | 0:57.16 [3]                   | 0:46.15 [2]                  | 0:35.36 [2]                  | 0:24.05 [3]                  | 0:12.34 [3]                  | 3.1L    | 0:35.36              | +1                        |
|               |     | Danny Peisley       |         | 800m                | Overall            | (0:05.08)                       | (0:11.01)                     | (0:10.79)                    | (0:11.31)                    | (0:11.71)                    | (0:12.34)                    |         |                      |                           |
| 4             | 1   | MAGIC SUCCESSION    | 4       | 68.6                | 0:04.98            | 1:02.74 [4]                     | 0:57.76 [2]                   | 0:46.52 [3]                  | 0:35.80 [3]                  | 0:24.59 [2]                  | 0:12.82 [4]                  | 5.9L    | 0:35.80              | -2                        |
|               |     | Bailey Wheeler      |         | 800m                | Overall            | (0:04.98)                       | (0:11.24)                     | (0:10.72)                    | (0:11.21)                    | (0:11.77)                    | (0:12.82)                    |         |                      |                           |
| 5             | 6   | HELEN'S DREAM       | 3       | 68.1                | 0:05.20            | 1:03.13 [5]                     | 0:57.93 [4]                   | 0:46.69 [5]                  | 0:35.76 [5]                  | 0:24.44 [5]                  | 0:12.44 [5]                  | 8.2L    | 0:35.76              | -5                        |
|               |     | Michael Murphy      |         | 1000m               | Overall            | (0:05.20)                       | (0:11.24)                     | (0:10.93)                    | (0:11.32)                    | (0:12.00)                    | (0:12.44)                    |         |                      |                           |
| 6             | 7   | DOLLY DISCO         | 5       | 67.9                | 0:05.20            | 1:04.04 [6]                     | 0:58.84 [5]                   | 0:47.57 [6]                  | 0:36.49 [6]                  | 0:25.10 [6]                  | 0:13.03 [6]                  | 13.5L   | 0:36.49              | +3                        |
|               |     | Jai Williams        |         | 1000m               | Overall            | (0:05.20)                       | (0:11.27)                     | (0:11.08)                    | (0:11.39)                    | (0:12.07)                    | (0:13.03)                    |         |                      |                           |