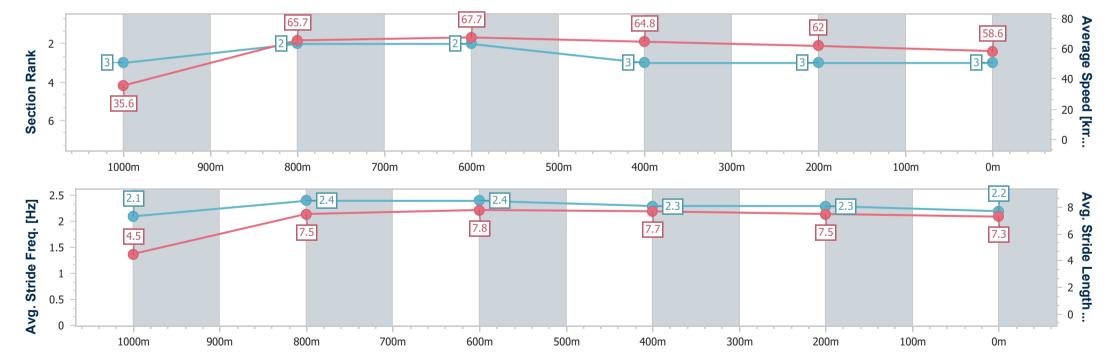

-:--.- No data available at this section

NA No data available

Page 3/7

| Horse/Jockey Name              | Dominance         |
|--------------------------------|-------------------|
| Final Rank                     | 3                 |
| Fastest Section Time (Section) | 0:05.08 (Overall) |
| Top Speed [km/h] (Section)     | 68.6 (800m)       |
| Race State                     | Finished          |