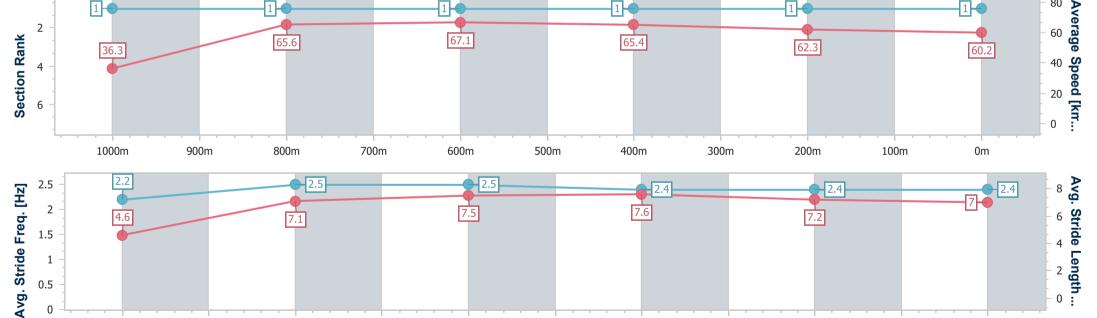

## Race 2: CORDNER SUPER ADVISORY QTIS Three-Year-Old Maiden Handicap - 1050m

10 June 2023 - 13:09

Track Rating: Synthetic, Weather: Fine, Rail Position: True

| Section Field |     | 3                   |         |                     |                    | Overall<br>1:01.66<br>(0:04.85) | 1000m<br>0:56.81<br>(0:11.08) | 800m<br>0:45.73<br>(0:10.90) | 600m<br>0:34.83<br>(0:11.21) | 400m<br>0:23.62<br>(0:11.63) | 200m<br>0:11.99<br>(0:11.99) |         | Last 600m<br>0:34.83 |                           |
|---------------|-----|---------------------|---------|---------------------|--------------------|---------------------------------|-------------------------------|------------------------------|------------------------------|------------------------------|------------------------------|---------|----------------------|---------------------------|
| Rank          | TAB | B Horse/Jockey      | Barrier | Top Speed<br>[km/h] | Fastest<br>Section |                                 |                               |                              |                              |                              |                              | Margin  |                      | Distance<br>Travelled [m] |
| 1             | 4   | READY TO TORQUE     | 2       | 68.8                | 0:04.85            | 1:01.66 [1]                     | 0:56.81 [1]                   | 0:45.73 [1]                  | 0:34.83 [1]                  | 0:23.62 [1]                  | 0:11.99 [1]                  | 1:01.66 | 0:34.83              |                           |
|               |     | Georgina Cartwright |         | 600m                | Overall            | (0:04.85)                       | (0:11.08)                     | (0:10.90)                    | (0:11.21)                    | (0:11.63)                    | (0:11.99)                    |         |                      |                           |
| 2             | 5   | BETTER OFF SINGLE   | 1       | 68.2                | 0:05.25            | 1:01.91 [2]                     | 0:56.66 [6]                   | 0:45.63 [4]                  | 0:34.86 [4]                  | 0:23.70 [4]                  | 0:12.17 [2]                  | 1.3L    | 0:34.86              | -9                        |
|               |     | Tiffani Brooker     |         | 600m                | Overall            | (0:05.25)                       | (0:11.03)                     | (0:10.77)                    | (0:11.16)                    | (0:11.53)                    | (0:12.17)                    |         |                      |                           |
| 3             | 2   | DOMINANCE           | 6       | 68.6                | 0:05.08            | 1:02.24 [3]                     | 0:57.16 [3]                   | 0:46.15 [2]                  | 0:35.36 [2]                  | 0:24.05 [3]                  | 0:12.34 [3]                  | 3.1L    | 0:35.36              | +1                        |
|               |     | Danny Peisley       |         | 800m                | Overall            | (0:05.08)                       | (0:11.01)                     | (0:10.79)                    | (0:11.31)                    | (0:11.71)                    | (0:12.34)                    |         |                      |                           |
| 4             | 1   | MAGIC SUCCESSION    | 4       | 68.6                | 0:04.98            | 1:02.74 [4]                     | 0:57.76 [2]                   | 0:46.52 [3]                  | 0:35.80 [3]                  | 0:24.59 [2]                  | 0:12.82 [4]                  | 5.9L    | 0:35.80              | -2                        |
|               |     | Bailey Wheeler      |         | 800m                | Overall            | (0:04.98)                       | (0:11.24)                     | (0:10.72)                    | (0:11.21)                    | (0:11.77)                    | (0:12.82)                    |         |                      |                           |
| 5             | 6   | HELEN'S DREAM       | 3       | 68.1                | 0:05.20            | 1:03.13 [5]                     | 0:57.93 [4]                   | 0:46.69 [5]                  | 0:35.76 [5]                  | 0:24.44 [5]                  | 0:12.44 [5]                  | 8.2L    | 0:35.76              | -5                        |
|               |     | Michael Murphy      |         | 1000m               | Overall            | (0:05.20)                       | (0:11.24)                     | (0:10.93)                    | (0:11.32)                    | (0:12.00)                    | (0:12.44)                    |         |                      |                           |
| 6             | 7   | DOLLY DISCO         | 5       | 67.9                | 0:05.20            | 1:04.04 [6]                     | 0:58.84 [5]                   | 0:47.57 [6]                  | 0:36.49 [6]                  | 0:25.10 [6]                  | 0:13.03 [6]                  | 13.5L   | 0:36.49              | +3                        |
|               |     | Jai Williams        |         | 1000m               | Overall            | (0:05.20)                       | (0:11.27)                     | (0:11.08)                    | (0:11.39)                    | (0:12.07)                    | (0:13.03)                    |         |                      |                           |