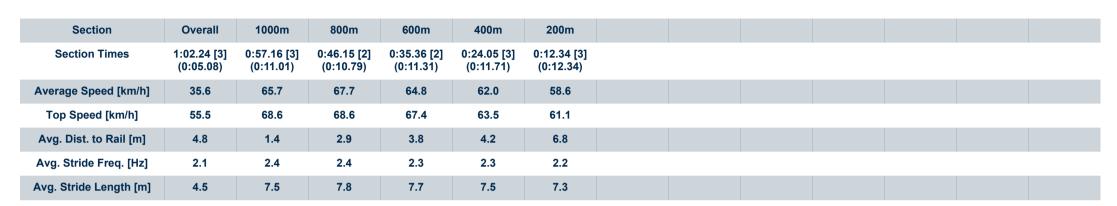

-:--.- No data available at this section

NA No data available

Page 3/7

| Horse/Jockey Name              | Dominance         |
|--------------------------------|-------------------|
| Final Rank                     | 3                 |
| Fastest Section Time (Section) | 0:05.08 (Overall) |
| Top Speed [km/h] (Section)     | 68.6 (800m)       |
| Race State                     | Finished          |