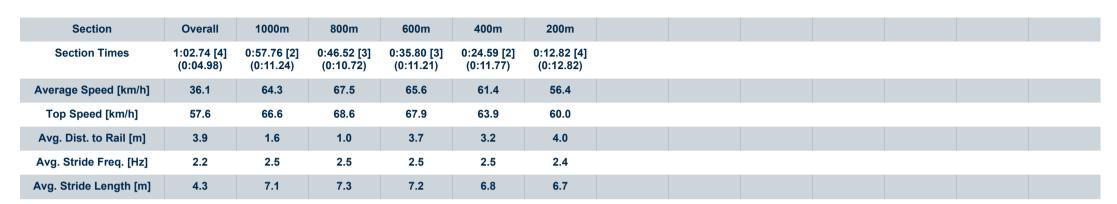

-:--- No data available at this section

NA No data available

Page 4/7

| Horse/Jockey Name              | Magic Succession  |
|--------------------------------|-------------------|
| Final Rank                     | 4                 |
| Fastest Section Time (Section) | 0:04.98 (Overall) |
| Top Speed [km/h] (Section)     | 68.6 (800m)       |
| Race State                     | Finished          |