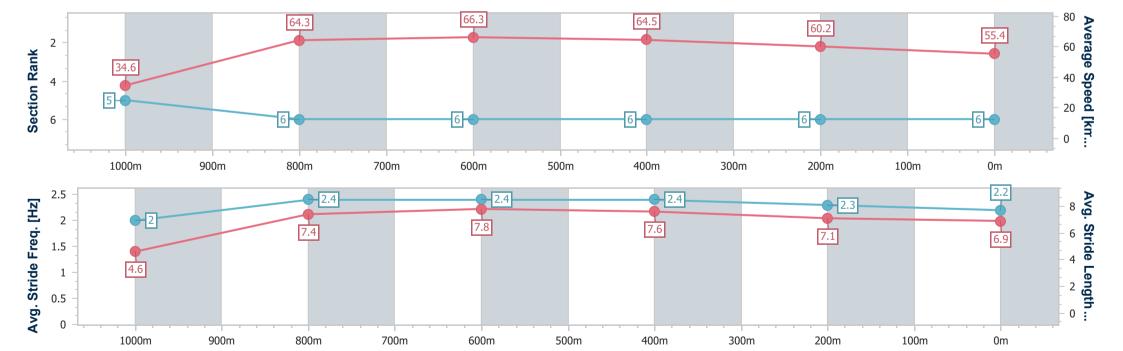

| Section                | Overall                  | 1000m                    | 800m                     | 600m                     | 400m                     | 200m                     |  |  |  |  |
|------------------------|--------------------------|--------------------------|--------------------------|--------------------------|--------------------------|--------------------------|--|--|--|--|
| Section Times          | 1:04.04 [6]<br>(0:05.20) | 0:58.84 [5]<br>(0:11.27) | 0:47.57 [6]<br>(0:11.08) | 0:36.49 [6]<br>(0:11.39) | 0:25.10 [6]<br>(0:12.07) | 0:13.03 [6]<br>(0:13.03) |  |  |  |  |
| Average Speed [km/h]   | 34.6                     | 64.3                     | 66.3                     | 64.5                     | 60.2                     | 55.4                     |  |  |  |  |
| Top Speed [km/h]       | 54.8                     | 67.9                     | 67.2                     | 67.1                     | 61.9                     | 58.0                     |  |  |  |  |
| Avg. Dist. to Rail [m] | 3.7                      | 2.4                      | 3.7                      | 4.0                      | 2.4                      | 1.0                      |  |  |  |  |
| Avg. Stride Freq. [Hz] | 2.0                      | 2.4                      | 2.4                      | 2.4                      | 2.3                      | 2.2                      |  |  |  |  |
| Avg. Stride Length [m] | 4.6                      | 7.4                      | 7.8                      | 7.6                      | 7.1                      | 6.9                      |  |  |  |  |