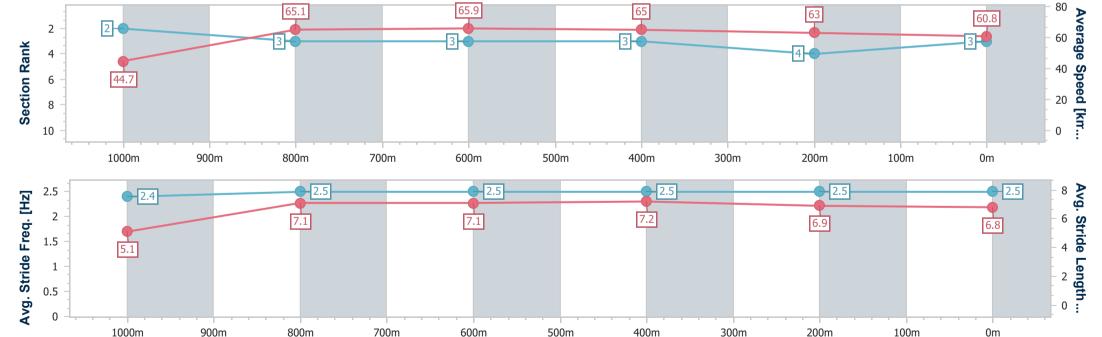

-:--- No data available at this section

NA No data available

Page 3/10

| Horse/Jockey Name              | Dusky Dancer      |
|--------------------------------|-------------------|
| Final Rank                     | 3                 |
| Fastest Section Time (Section) | 0:08.08 (Overall) |
| Top Speed [km/h] (Section)     | 67.2 (800m)       |
| Race State                     | Finished          |