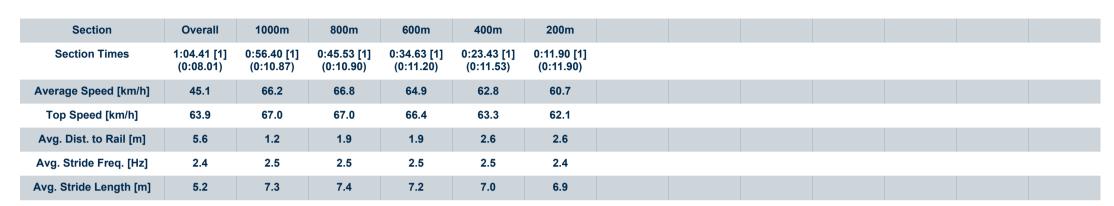

SCN Saddle cloth number
DNF Did not finish
DNT Did not track

| Horse/Jockey Name              | Baronessa         |
|--------------------------------|-------------------|
| Final Rank                     | 1                 |
| Fastest Section Time (Section) | 0:08.01 (Overall) |
| Top Speed [km/h] (Section)     | 67.0 (1000m)      |
| Race State                     | Finished          |