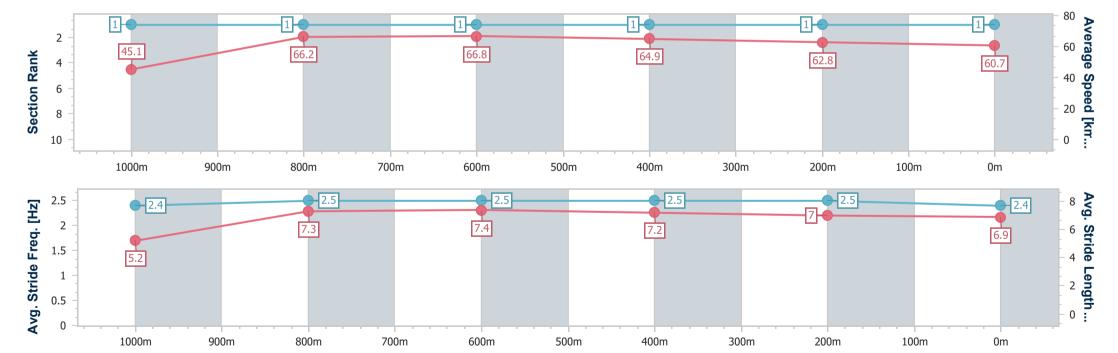

SCN Saddle cloth number
DNF Did not finish
DNT Did not track

| Horse/Jockey Name              | Baronessa         |
|--------------------------------|-------------------|
| Final Rank                     | 1                 |
| Fastest Section Time (Section) | 0:08.01 (Overall) |
| Top Speed [km/h] (Section)     | 67.0 (1000m)      |
| Race State                     | Finished          |