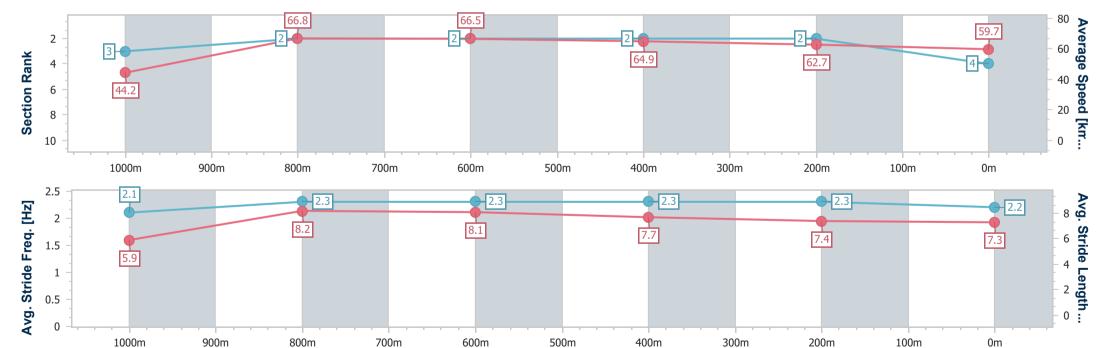

-:--.- No data available at this section

NA No data available

Page 4/10

| Horse/Jockey Name              | Shinshinto        |
|--------------------------------|-------------------|
| Final Rank                     | 4                 |
| Fastest Section Time (Section) | 0:08.14 (Overall) |
| Top Speed [km/h] (Section)     | 68.1 (1000m)      |
| Race State                     | Finished          |