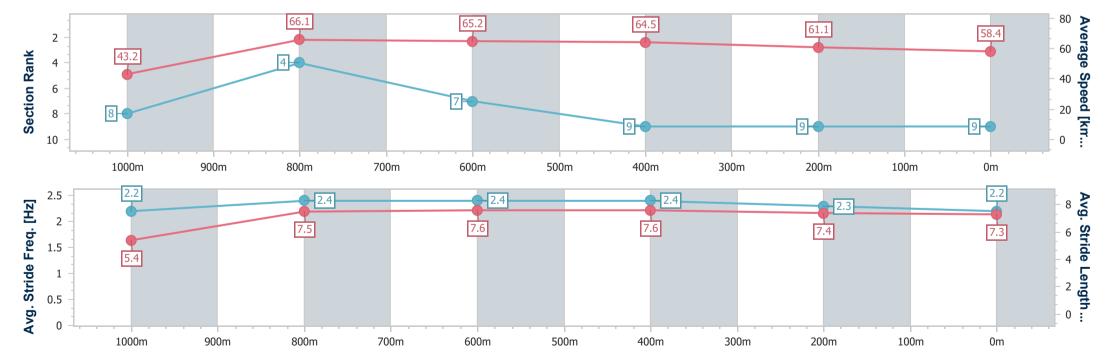

Report Created: Sat 10 June 2023 15:59 GMT+10

[] Ranking at each section and finish

-:--- No data available at this section

NA No data available

Page 9/10

| Horse/Jockey Name              | Moss Job          |
|--------------------------------|-------------------|
| Final Rank                     | 9                 |
| Fastest Section Time (Section) | 0:08.35 (Overall) |
| Top Speed [km/h] (Section)     | 68.5 (1000m)      |
| Race State                     | Finished          |