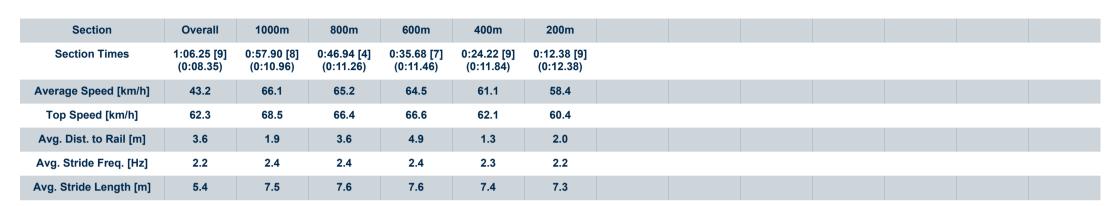

Report Created: Sat 10 June 2023 15:59 GMT+10

[] Ranking at each section and finish

-:--- No data available at this section

NA No data available

Page 9/10

| Horse/Jockey Name              | Moss Job          |
|--------------------------------|-------------------|
| Final Rank                     | 9                 |
| Fastest Section Time (Section) | 0:08.35 (Overall) |
| Top Speed [km/h] (Section)     | 68.5 (1000m)      |
| Race State                     | Finished          |