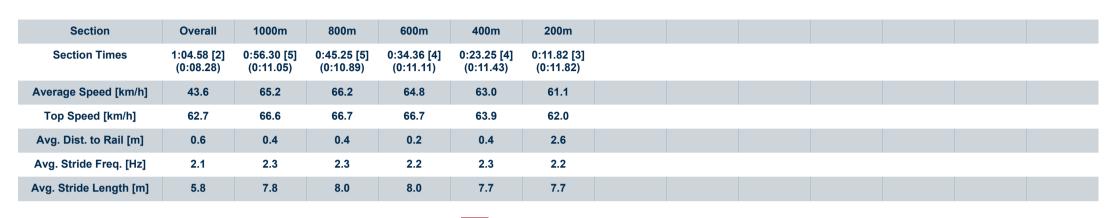

-:--- No data available at this section

NA No data available

Page 2/10

| Horse/Jockey Name              | Mensa Maestro     |
|--------------------------------|-------------------|
| Final Rank                     | 2                 |
| Fastest Section Time (Section) | 0:08.28 (Overall) |
| Top Speed [km/h] (Section)     | 66.7 (600m)       |
| Race State                     | Finished          |