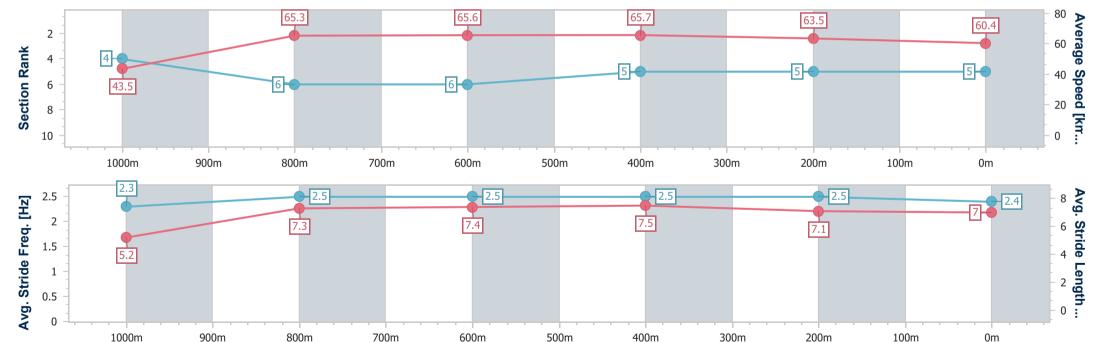

-:--.- No data available at this section

NA No data available

Page 5/10

| Horse/Jockey Name              | Avenue Of Stars   |
|--------------------------------|-------------------|
| Final Rank                     | 5                 |
| Fastest Section Time (Section) | 0:08.27 (Overall) |
| Top Speed [km/h] (Section)     | 67.6 (600m)       |
| Race State                     | Finished          |