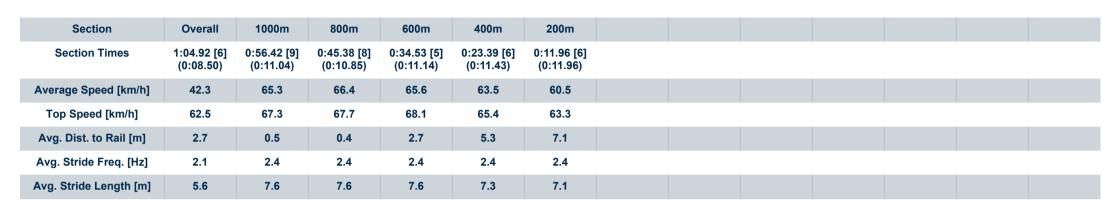

-:--.- No data available at this section

NA No data available

Page 6/10

| Horse/Jockey Name              | Meriden Flash     |
|--------------------------------|-------------------|
| Final Rank                     | 6                 |
| Fastest Section Time (Section) | 0:08.50 (Overall) |
| Top Speed [km/h] (Section)     | 68.1 (600m)       |
| Paca State                     | Finished          |