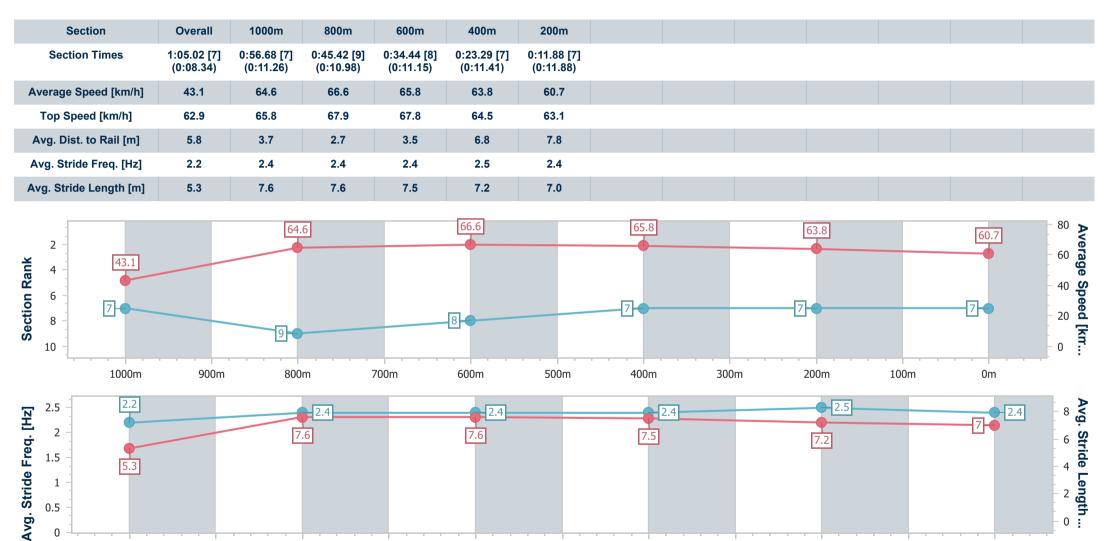

-:--- No data available at this section

NA No data available

Page 7/10

| Horse/Jockey Name              | Vetta Velocita    |  |  |  |  |
|--------------------------------|-------------------|--|--|--|--|
| Final Rank                     | 7                 |  |  |  |  |
| Fastest Section Time (Section) | 0:08.34 (Overall) |  |  |  |  |
| Top Speed [km/h] (Section)     | 67.9 (800m)       |  |  |  |  |
| Race State                     | Finished          |  |  |  |  |