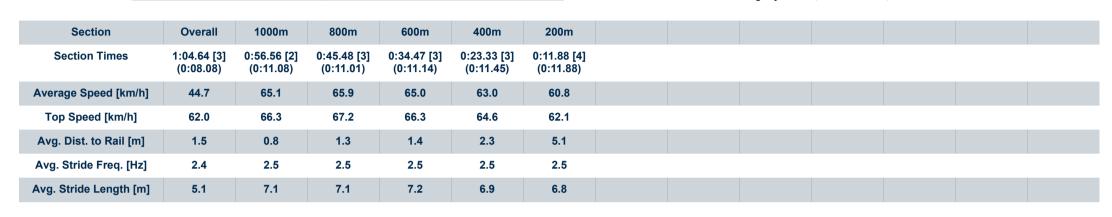

-:--- No data available at this section

NA No data available

Page 3/10

| Horse/Jockey Name              | Dusky Dancer      |
|--------------------------------|-------------------|
| Final Rank                     | 3                 |
| Fastest Section Time (Section) | 0:08.08 (Overall) |
| Top Speed [km/h] (Section)     | 67.2 (800m)       |
| Race State                     | Finished          |