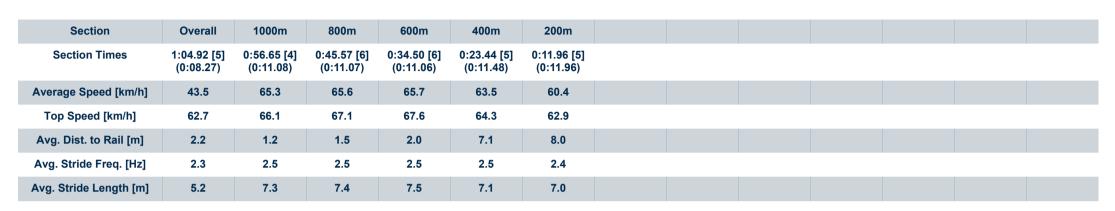

-:--.- No data available at this section

NA No data available

Page 5/10

| Horse/Jockey Name              | Avenue Of Stars   |
|--------------------------------|-------------------|
| Final Rank                     | 5                 |
| Fastest Section Time (Section) | 0:08.27 (Overall) |
| Top Speed [km/h] (Section)     | 67.6 (600m)       |
| Race State                     | Finished          |