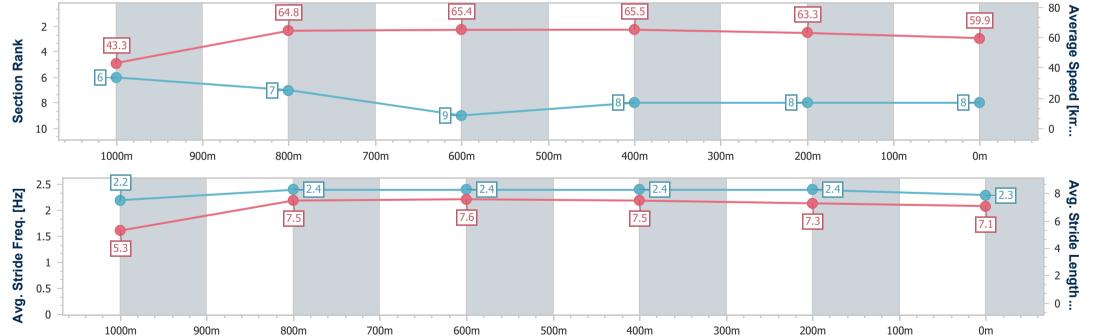

Race 6: CORDNER ADVISORY BENCHMARK 62 Handicap - 1100m

10 June 2023 - 15:31

Track Rating: Synthetic, Weather: Fine, Rail Position: True

| Section                | Overall                  | 1000m                    | 800m                     | 600m                     | 400m                     | 200m                     |  |  |
|------------------------|--------------------------|--------------------------|--------------------------|--------------------------|--------------------------|--------------------------|--|--|
| Section Times          | 1:05.58 [8]<br>(0:08.30) | 0:57.28 [6]<br>(0:11.22) | 0:46.06 [7]<br>(0:11.21) | 0:34.85 [9]<br>(0:11.30) | 0:23.55 [8]<br>(0:11.50) | 0:12.05 [8]<br>(0:12.05) |  |  |
| verage Speed [km/h]    | 43.3                     | 64.8                     | 65.4                     | 65.5                     | 63.3                     | 59.9                     |  |  |
| Top Speed [km/h]       | 62.7                     | 66.1                     | 66.6                     | 68.3                     | 64.8                     | 63.0                     |  |  |
| Avg. Dist. to Rail [m] | 4.9                      | 3.4                      | 3.3                      | 5.1                      | 6.0                      | 8.0                      |  |  |
| Avg. Stride Freq. [Hz] | 2.2                      | 2.4                      | 2.4                      | 2.4                      | 2.4                      | 2.3                      |  |  |
| Avg. Stride Length [m] | 5.3                      | 7.5                      | 7.6                      | 7.5                      | 7.3                      | 7.1                      |  |  |