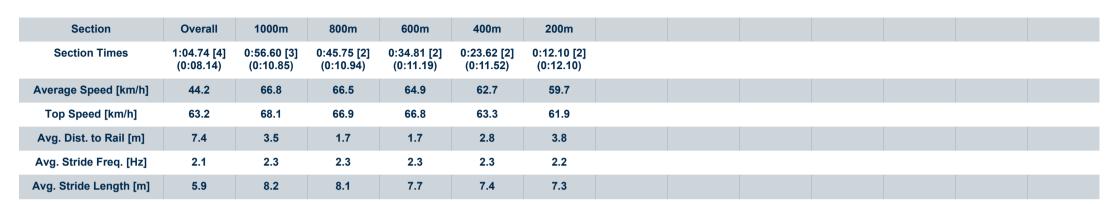

-:--.- No data available at this section

NA No data available

Page 4/10

| Horse/Jockey Name              | Shinshinto        |
|--------------------------------|-------------------|
| Final Rank                     | 4                 |
| Fastest Section Time (Section) | 0:08.14 (Overall) |
| Top Speed [km/h] (Section)     | 68.1 (1000m)      |
| Race State                     | Finished          |