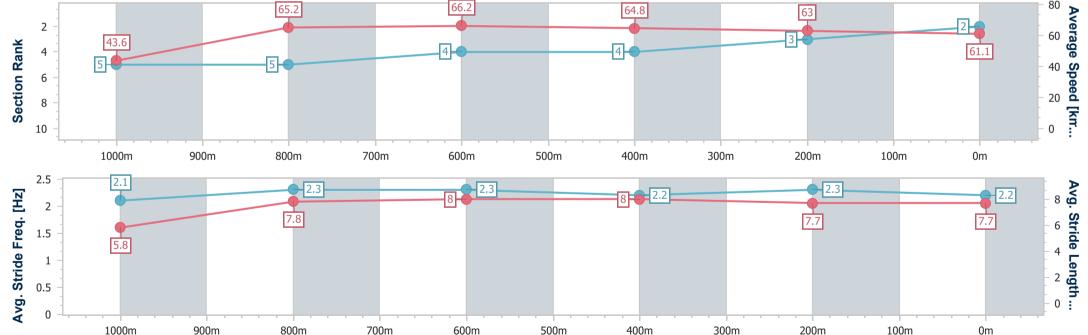

-:--- No data available at this section

NA No data available

Page 2/10

| Horse/Jockey Name              | Mensa Maestro     |
|--------------------------------|-------------------|
| Final Rank                     | 2                 |
| Fastest Section Time (Section) | 0:08.28 (Overall) |
| Top Speed [km/h] (Section)     | 66.7 (600m)       |
| Race State                     | Finished          |