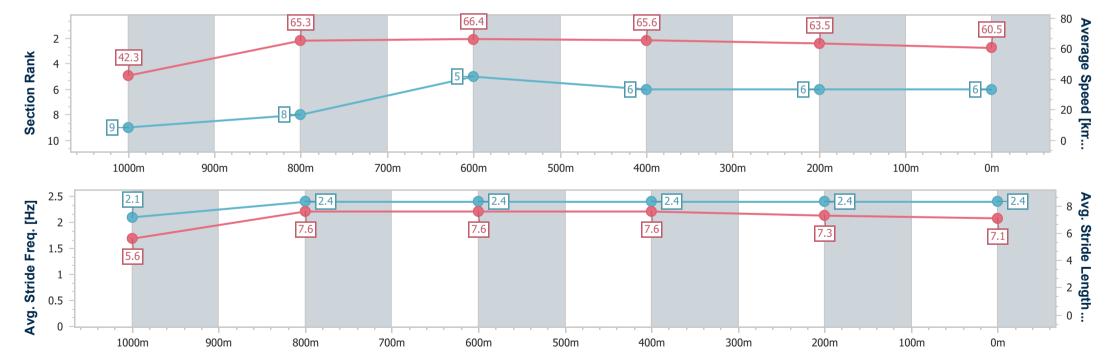

-:--.- No data available at this section

NA No data available

Page 6/10

| Horse/Jockey Name              | Meriden Flash     |
|--------------------------------|-------------------|
| Final Rank                     | 6                 |
| Fastest Section Time (Section) | 0:08.50 (Overall) |
| Top Speed [km/h] (Section)     | 68.1 (600m)       |
| Paca State                     | Finished          |