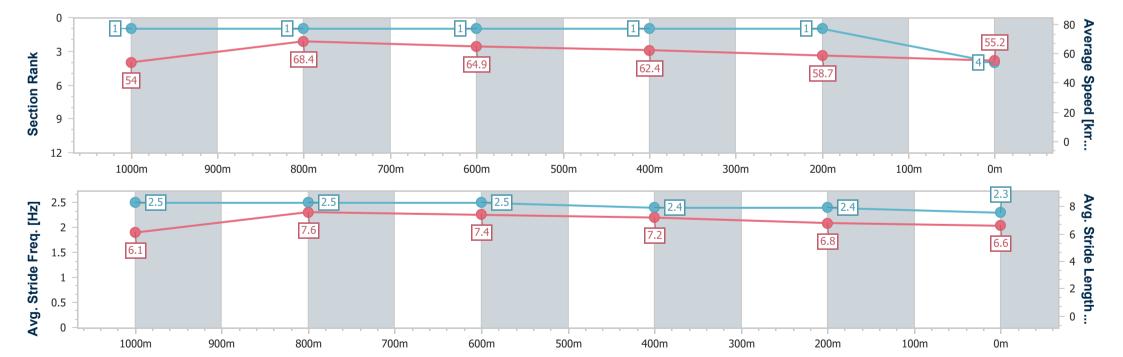

Race 7: CORDNER PRIVATE ADVISORY Class 1 Handicap - 1200m

10 June 2023 - 16:09

Track Rating: Synthetic, Weather: Fine, Rail Position: True

Report Created: Sat 10 June 2023 16:39 GMT+10

[] Ranking at each section and finish

-:--.- No data available at this section

NA No data available

Page 4/9

| Horse/Jockey Name              | Klinsmann       |
|--------------------------------|-----------------|
| Final Rank                     | 4               |
| Fastest Section Time (Section) | 0:10.52 (1000m) |
| Top Speed [km/h] (Section)     | 69.9 (1000m)    |
| Race State                     | Finished        |

Race 7: CORDNER PRIVATE ADVISORY Class 1 Handicap - 1200m

10 June 2023 - 16:09

Track Rating: Synthetic, Weather: Fine, Rail Position: True

| Section                | Overall                  | 1000m                    | 800m                     | 600m                     | 400m                     | 200m                     |  |  |  |  |
|------------------------|--------------------------|--------------------------|--------------------------|--------------------------|--------------------------|--------------------------|--|--|--|--|
| Section Times          | 1:11.82 [4]<br>(0:13.33) | 0:58.49 [1]<br>(0:10.52) | 0:47.97 [1]<br>(0:11.06) | 0:36.91 [1]<br>(0:11.54) | 0:25.37 [1]<br>(0:12.28) | 0:13.09 [1]<br>(0:13.09) |  |  |  |  |
| Average Speed [km/h]   | 54.0                     | 68.4                     | 64.9                     | 62.4                     | 58.7                     | 55.2                     |  |  |  |  |
| Top Speed [km/h]       | 69.4                     | 69.9                     | 66.0                     | 64.9                     | 60.0                     | 57.1                     |  |  |  |  |
| Avg. Dist. to Rail [m] | 4.6                      | 0.4                      | 0.3                      | 0.2                      | 0.8                      | 1.3                      |  |  |  |  |
| Avg. Stride Freq. [Hz] | 2.5                      | 2.5                      | 2.5                      | 2.4                      | 2.4                      | 2.3                      |  |  |  |  |
| Avg. Stride Length [m] | 6.1                      | 7.6                      | 7.4                      | 7.2                      | 6.8                      | 6.6                      |  |  |  |  |