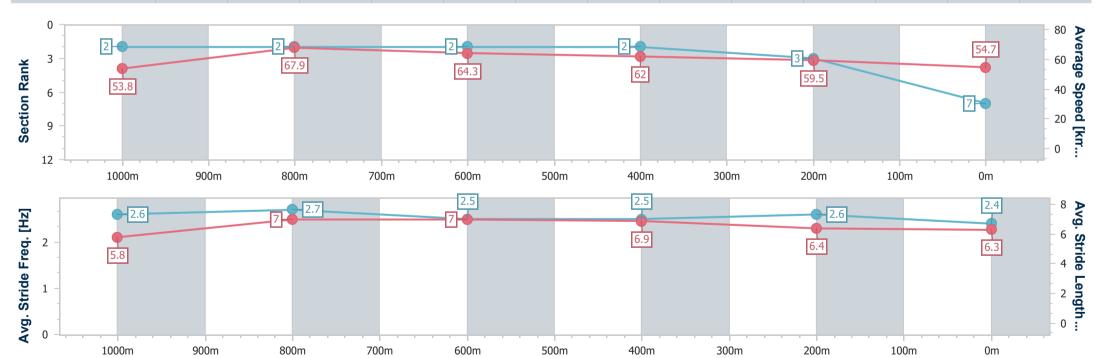

Race 7: CORDNER PRIVATE ADVISORY Class 1 Handicap - 1200m

10 June 2023 - 16:09

Track Rating: Synthetic, Weather: Fine, Rail Position: True

Report Created: Sat 10 June 2023 16:39 GMT+10

[] Ranking at each section and finish

-:--.- No data available at this section

NA No data available

Page 7/9

| Horse/Jockey Name              | Devils Where    |
|--------------------------------|-----------------|
| Final Rank                     | 7               |
| Fastest Section Time (Section) | 0:10.60 (1000m) |
| Top Speed [km/h] (Section)     | 68.6 (1000m)    |
| Race State                     | Finished        |