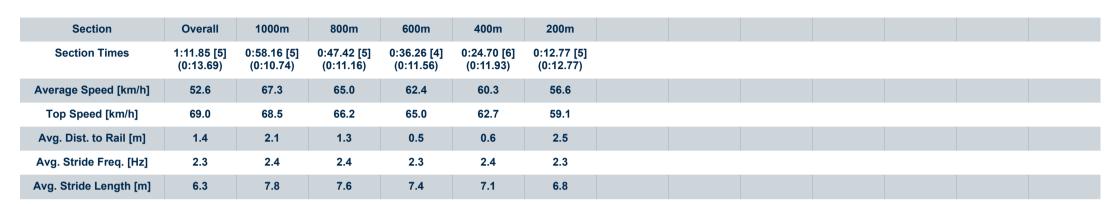

# Race 7: CORDNER PRIVATE ADVISORY Class 1 Handicap - 1200m

10 June 2023 - 16:09

Track Rating: Synthetic, Weather: Fine, Rail Position: True

| Section<br>Field |     | S                   |         |                     |                    | Overall<br>1:11.00<br>(0:13.33) | 1000m<br>0:57.67<br>(0:10.52) | 800m<br>0:47.15<br>(0:11.06) | 600m<br>0:36.09<br>(0:11.54) | 400m<br>0:24.55<br>(0:12.28) | 200m<br>0:12.27<br>(0:12.27) |         | Last 600m<br>0:36.09 |                           |
|------------------|-----|---------------------|---------|---------------------|--------------------|---------------------------------|-------------------------------|------------------------------|------------------------------|------------------------------|------------------------------|---------|----------------------|---------------------------|
| Rank             | TAB | B Horse/Jockey      | Barrier | Top Speed<br>[km/h] | Fastest<br>Section |                                 |                               |                              |                              |                              |                              | Margin  |                      | Distance<br>Travelled [m] |
| 1                | 4   | DEVINE FALLS        | 11      | 67.1                | 0:11.03            | 1:11.00 [1]                     | 0:56.87 [8]                   | 0:45.61 [8]                  | 0:34.41 [8]                  | 0:23.38 [8]                  | 0:11.85 [7]                  | 1:11.00 | 0:34.41              |                           |
|                  |     | Danny Peisley       |         | 600m                | 600m               | (0:14.13)                       | (0:11.26)                     | (0:11.20)                    | (0:11.03)                    | (0:11.53)                    | (0:11.85)                    |         |                      |                           |
| 2                | 2   | ROCKIN' ARTIE       | 5       | 68.7                | 0:10.73            | 1:11.34 [2]                     | 0:57.66 [4]                   | 0:46.93 [4]                  | 0:35.67 [5]                  | 0:24.30 [4]                  | 0:12.51 [2]                  | 1.8L    | 0:35.67              | +3                        |
|                  |     | Bailey Wheeler      |         | 1000m               | 1000m              | (0:13.68)                       | (0:10.73)                     | (0:11.26)                    | (0:11.37)                    | (0:11.79)                    | (0:12.51)                    |         |                      |                           |
| 3                | 5   | PALATIAL PRINCE     | 6       | 68.6                | 0:10.85            | 1:11.50 [3]                     | 0:57.77 [6]                   | 0:46.92 [6]                  | 0:35.73 [7]                  | 0:24.38 [5]                  | 0:12.51 [4]                  | 2.6L    | 0:35.73              | +1                        |
|                  |     | Matthew McGillivray |         | 1000m               | 1000m              | (0:13.73)                       | (0:10.85)                     | (0:11.19)                    | (0:11.35)                    | (0:11.87)                    | (0:12.51)                    |         |                      |                           |
| 4                | 8   | KLINSMANN           | 7       | 69.9                | 0:10.52            | 1:11.82 [4]                     | 0:58.49 [1]                   | 0:47.97 [1]                  | 0:36.91 [1]                  | 0:25.37 [1]                  | 0:13.09 [1]                  | 4.4L    | 0:36.91              | -6                        |
|                  |     | Michael Murphy      |         | 1000m               | 1000m              | (0:13.33)                       | (0:10.52)                     | (0:11.06)                    | (0:11.54)                    | (0:12.28)                    | (0:13.09)                    |         |                      |                           |
| 5                | 9   | RUBIGAL             | 2       | 69.0                | 0:10.74            | 1:11.85 [5]                     | 0:58.16 [5]                   | 0:47.42 [5]                  | 0:36.26 [4]                  | 0:24.70 [6]                  | 0:12.77 [5]                  | 4.6L    | 0:36.26              | -3                        |
|                  |     | Andrew Spinks       |         | Overall             | 1000m              | (0:13.69)                       | (0:10.74)                     | (0:11.16)                    | (0:11.56)                    | (0:11.93)                    | (0:12.77)                    |         |                      |                           |
| 6                | 3   | DEEP MILLIONS       | 3       | 68.7                | 0:10.83            | 1:11.86 [6]                     | 0:58.09 [7]                   | 0:47.26 [7]                  | 0:36.18 [6]                  | 0:24.70 [7]                  | 0:12.77 [6]                  | 4.7L    | 0:36.18              | -1                        |
|                  |     | Georgina Cartwright |         | 1000m               | 1000m              | (0:13.77)                       | (0:10.83)                     | (0:11.08)                    | (0:11.48)                    | (0:11.93)                    | (0:12.77)                    |         |                      |                           |
| 7                | 7   | DEVILS WHERE        | 1       | 68.6                | 0:10.60            | 1:12.13 [7]                     | 0:58.77 [2]                   | 0:48.17 [2]                  | 0:36.96 [2]                  | 0:25.36 [2]                  | 0:13.21 [3]                  | 6.2L    | 0:36.96              | -5                        |
|                  |     | Jai Williams        |         | 1000m               | 1000m              | (0:13.36)                       | (0:10.60)                     | (0:11.21)                    | (0:11.60)                    | (0:12.15)                    | (0:13.21)                    |         |                      |                           |
| 8                | 10  | WAR TOO ALL         | 4       | 69.6                | 0:10.73            | 1:12.17 [8]                     | 0:58.74 [3]                   | 0:48.01 [3]                  | 0:36.79 [3]                  | 0:25.15 [3]                  | 0:13.02 [8]                  | 6.4L    | 0:36.79              | +10                       |
|                  |     | Montana Philpot     |         | 1000m               | 1000m              | (0:13.43)                       | (0:10.73)                     | (0:11.22)                    | (0:11.64)                    | (0:12.13)                    | (0:13.02)                    |         |                      |                           |

Race 7: CORDNER PRIVATE ADVISORY Class 1 Handicap - 1200m

10 June 2023 - 16:09

Track Rating: Synthetic, Weather: Fine, Rail Position: True

| Section                | Overall                  | 1000m                    | 800m                     | 600m                     | 400m                     | 200m                     |  |  |  |
|------------------------|--------------------------|--------------------------|--------------------------|--------------------------|--------------------------|--------------------------|--|--|--|
| Section Times          | 1:11.34 [2]<br>(0:13.68) | 0:57.66 [4]<br>(0:10.73) | 0:46.93 [4]<br>(0:11.26) | 0:35.67 [5]<br>(0:11.37) | 0:24.30 [4]<br>(0:11.79) | 0:12.51 [2]<br>(0:12.51) |  |  |  |
| Average Speed [km/h]   | 52.7                     | 67.4                     | 65.2                     | 64.1                     | 61.5                     | 57.7                     |  |  |  |
| Top Speed [km/h]       | 66.5                     | 68.7                     | 66.0                     | 66.1                     | 63.0                     | 59.9                     |  |  |  |
| Avg. Dist. to Rail [m] | 2.9                      | 1.6                      | 3.6                      | 2.8                      | 3.3                      | 2.5                      |  |  |  |
| Avg. Stride Freq. [Hz] | 2.4                      | 2.5                      | 2.4                      | 2.4                      | 2.4                      | 2.3                      |  |  |  |
| Avg. Stride Length [m] | 6.2                      | 7.6                      | 7.5                      | 7.3                      | 7.1                      | 7.0                      |  |  |  |