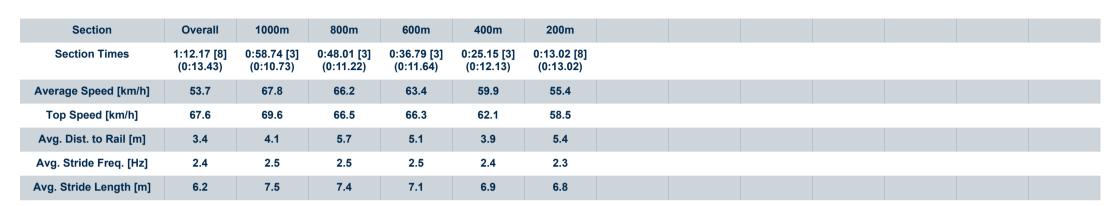

Race 7: CORDNER PRIVATE ADVISORY Class 1 Handicap - 1200m

10 June 2023 - 16:09

Track Rating: Synthetic, Weather: Fine, Rail Position: True

| Section                | Overall                  | 1000m                    | 800m                     | 600m                     | 400m                     | 200m                     |  |  |  |
|------------------------|--------------------------|--------------------------|--------------------------|--------------------------|--------------------------|--------------------------|--|--|--|
| Section Times          | 1:12.13 [7]<br>(0:13.36) | 0:58.77 [2]<br>(0:10.60) | 0:48.17 [2]<br>(0:11.21) | 0:36.96 [2]<br>(0:11.60) | 0:25.36 [2]<br>(0:12.15) | 0:13.21 [3]<br>(0:13.21) |  |  |  |
| Average Speed [km/h]   | 53.8                     | 67.9                     | 64.3                     | 62.0                     | 59.5                     | 54.7                     |  |  |  |
| Top Speed [km/h]       | 68.6                     | 68.6                     | 65.9                     | 63.0                     | 60.7                     | 57.8                     |  |  |  |
| Avg. Dist. to Rail [m] | 0.6                      | 0.5                      | 0.4                      | 0.2                      | 2.5                      | 3.1                      |  |  |  |
| Avg. Stride Freq. [Hz] | 2.6                      | 2.7                      | 2.5                      | 2.5                      | 2.6                      | 2.4                      |  |  |  |
| Avg. Stride Length [m] | 5.8                      | 7.0                      | 7.0                      | 6.9                      | 6.4                      | 6.3                      |  |  |  |

Report Created: Sat 10 June 2023 16:39 GMT+10

[] Ranking at each section and finish

-:--- No data available at this section

NA No data available

Page 8/9

| Horse/Jockey Name              | War Too All     |
|--------------------------------|-----------------|
| Final Rank                     | 8               |
| Fastest Section Time (Section) | 0:10.73 (1000m) |
| Top Speed [km/h] (Section)     | 69.6 (1000m)    |
| Race State                     | Finished        |