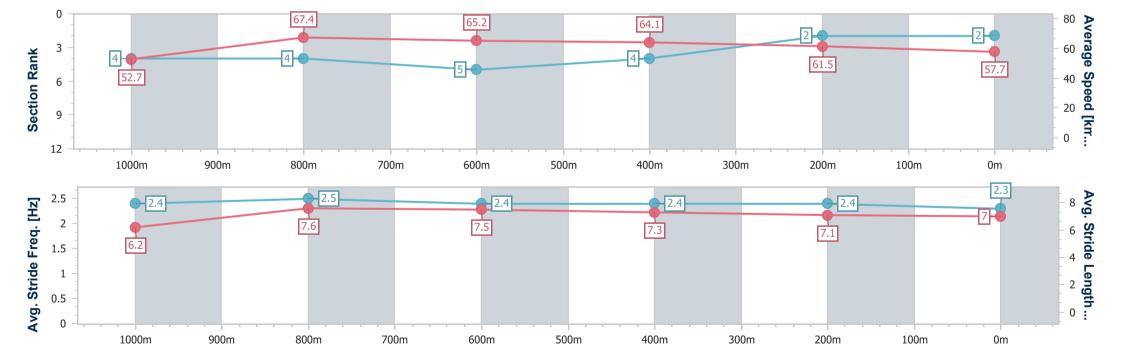

Race 7: CORDNER PRIVATE ADVISORY Class 1 Handicap - 1200m

10 June 2023 - 16:09

Track Rating: Synthetic, Weather: Fine, Rail Position: True

| Section                | Overall                  | 1000m                    | 800m                     | 600m                     | 400m                     | 200m                     |  |  |  |
|------------------------|--------------------------|--------------------------|--------------------------|--------------------------|--------------------------|--------------------------|--|--|--|
| Section Times          | 1:11.34 [2]<br>(0:13.68) | 0:57.66 [4]<br>(0:10.73) | 0:46.93 [4]<br>(0:11.26) | 0:35.67 [5]<br>(0:11.37) | 0:24.30 [4]<br>(0:11.79) | 0:12.51 [2]<br>(0:12.51) |  |  |  |
| Average Speed [km/h]   | 52.7                     | 67.4                     | 65.2                     | 64.1                     | 61.5                     | 57.7                     |  |  |  |
| Top Speed [km/h]       | 66.5                     | 68.7                     | 66.0                     | 66.1                     | 63.0                     | 59.9                     |  |  |  |
| Avg. Dist. to Rail [m] | 2.9                      | 1.6                      | 3.6                      | 2.8                      | 3.3                      | 2.5                      |  |  |  |
| Avg. Stride Freq. [Hz] | 2.4                      | 2.5                      | 2.4                      | 2.4                      | 2.4                      | 2.3                      |  |  |  |
| Avg. Stride Length [m] | 6.2                      | 7.6                      | 7.5                      | 7.3                      | 7.1                      | 7.0                      |  |  |  |

Report Created: Sat 10 June 2023 16:39 GMT+10

[] Ranking at each section and finish

-:--- No data available at this section

NA No data available

| Horse/Jockey Name              | Palatial Prince |  |  |  |  |  |  |
|--------------------------------|-----------------|--|--|--|--|--|--|
| Final Rank                     | 3               |  |  |  |  |  |  |
| Fastest Section Time (Section) | 0:10.85 (1000m) |  |  |  |  |  |  |
| Top Speed [km/h] (Section)     | 68.6 (1000m)    |  |  |  |  |  |  |
| Race State                     | Finished        |  |  |  |  |  |  |