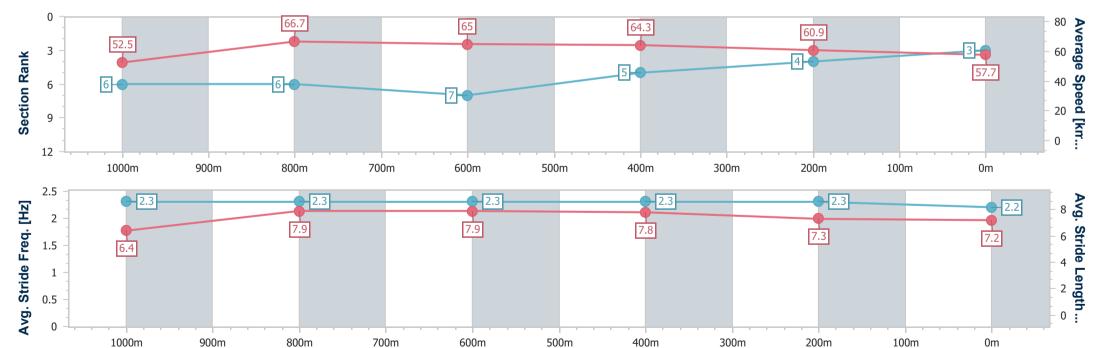

No data available

NA

DNF Did not finish
DNT Did not track

Saddle cloth number

SCN

| Horse/Jockey Name              | Devine Falls   |
|--------------------------------|----------------|
| Final Rank                     | 1              |
| Fastest Section Time (Section) | 0:11.03 (600m) |
| Top Speed [km/h] (Section)     | 67.1 (600m)    |
| Race State                     | Finished       |

Race 7: CORDNER PRIVATE ADVISORY Class 1 Handicap - 1200m

10 June 2023 - 16:09

Track Rating: Synthetic, Weather: Fine, Rail Position: True

Report Created: Sat 10 June 2023 16:39 GMT+10

[] Ranking at each section and finish

-:--- No data available at this section

NA No data available

| Horse/Jockey Name              | Rockin' Artie   |
|--------------------------------|-----------------|
| Final Rank                     | 2               |
| Fastest Section Time (Section) | 0:10.73 (1000m) |
| Top Speed [km/h] (Section)     | 68.7 (1000m)    |
| Race State                     | Finished        |