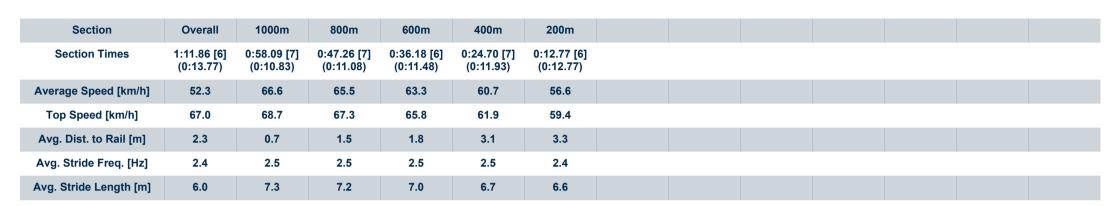

Race 7: CORDNER PRIVATE ADVISORY Class 1 Handicap - 1200m

10 June 2023 - 16:09

Track Rating: Synthetic, Weather: Fine, Rail Position: True

Report Created: Sat 10 June 2023 16:39 GMT+10

[] Ranking at each section and finish

-:--- No data available at this section

NA No data available

Page 6/9

| Horse/Jockey Name              | Deep Millions   |
|--------------------------------|-----------------|
| Final Rank                     | 6               |
| Fastest Section Time (Section) | 0:10.83 (1000m) |
| Top Speed [km/h] (Section)     | 68.7 (1000m)    |
| Race State                     | Finished        |