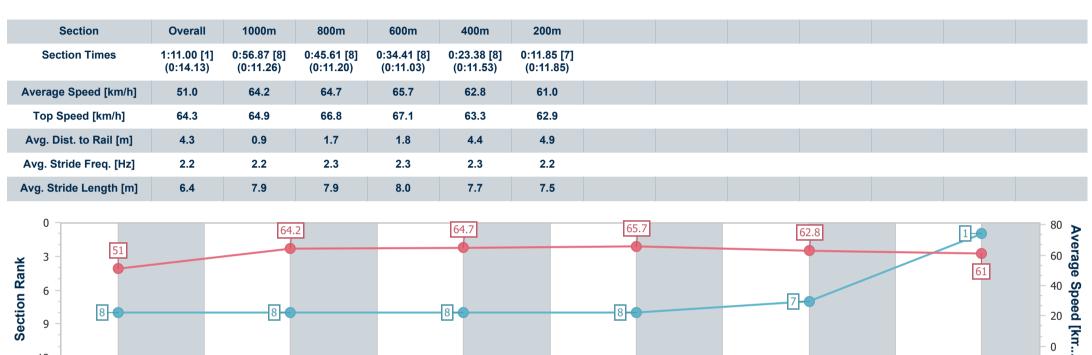

No data available

NA

DNF Did not finish
DNT Did not track

Saddle cloth number

SCN

| Horse/Jockey Name              | Devine Falls   |
|--------------------------------|----------------|
| Final Rank                     | 1              |
| Fastest Section Time (Section) | 0:11.03 (600m) |
| Top Speed [km/h] (Section)     | 67.1 (600m)    |
| Race State                     | Finished       |

Race 7: CORDNER PRIVATE ADVISORY Class 1 Handicap - 1200m

10 June 2023 - 16:09

Track Rating: Synthetic, Weather: Fine, Rail Position: True

Report Created: Sat 10 June 2023 16:39 GMT+10

[] Ranking at each section and finish