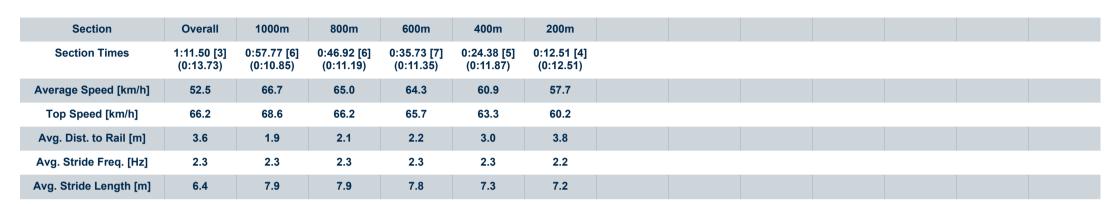

Race 7: CORDNER PRIVATE ADVISORY Class 1 Handicap - 1200m

10 June 2023 - 16:09

Track Rating: Synthetic, Weather: Fine, Rail Position: True

| Section                | Overall                  | 1000m                    | 800m                     | 600m                     | 400m                     | 200m                     |  |  |  |
|------------------------|--------------------------|--------------------------|--------------------------|--------------------------|--------------------------|--------------------------|--|--|--|
| Section Times          | 1:11.34 [2]<br>(0:13.68) | 0:57.66 [4]<br>(0:10.73) | 0:46.93 [4]<br>(0:11.26) | 0:35.67 [5]<br>(0:11.37) | 0:24.30 [4]<br>(0:11.79) | 0:12.51 [2]<br>(0:12.51) |  |  |  |
| Average Speed [km/h]   | 52.7                     | 67.4                     | 65.2                     | 64.1                     | 61.5                     | 57.7                     |  |  |  |
| Top Speed [km/h]       | 66.5                     | 68.7                     | 66.0                     | 66.1                     | 63.0                     | 59.9                     |  |  |  |
| Avg. Dist. to Rail [m] | 2.9                      | 1.6                      | 3.6                      | 2.8                      | 3.3                      | 2.5                      |  |  |  |
| Avg. Stride Freq. [Hz] | 2.4                      | 2.5                      | 2.4                      | 2.4                      | 2.4                      | 2.3                      |  |  |  |
| Avg. Stride Length [m] | 6.2                      | 7.6                      | 7.5                      | 7.3                      | 7.1                      | 7.0                      |  |  |  |

Report Created: Sat 10 June 2023 16:39 GMT+10

[] Ranking at each section and finish

-:--- No data available at this section

NA No data available

| Horse/Jockey Name              | Palatial Prince |  |  |  |  |  |  |
|--------------------------------|-----------------|--|--|--|--|--|--|
| Final Rank                     | 3               |  |  |  |  |  |  |
| Fastest Section Time (Section) | 0:10.85 (1000m) |  |  |  |  |  |  |
| Top Speed [km/h] (Section)     | 68.6 (1000m)    |  |  |  |  |  |  |
| Race State                     | Finished        |  |  |  |  |  |  |