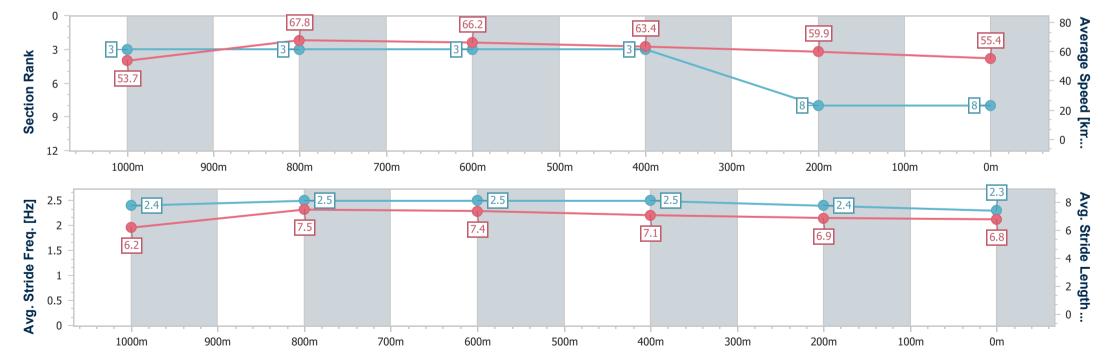

Race 7: CORDNER PRIVATE ADVISORY Class 1 Handicap - 1200m

10 June 2023 - 16:09

Track Rating: Synthetic, Weather: Fine, Rail Position: True

| Section                | Overall                  | 1000m                    | 800m                     | 600m                     | 400m                     | 200m                     |  |  |  |
|------------------------|--------------------------|--------------------------|--------------------------|--------------------------|--------------------------|--------------------------|--|--|--|
| Section Times          | 1:11.34 [2]<br>(0:13.68) | 0:57.66 [4]<br>(0:10.73) | 0:46.93 [4]<br>(0:11.26) | 0:35.67 [5]<br>(0:11.37) | 0:24.30 [4]<br>(0:11.79) | 0:12.51 [2]<br>(0:12.51) |  |  |  |
| Average Speed [km/h]   | 52.7                     | 67.4                     | 65.2                     | 64.1                     | 61.5                     | 57.7                     |  |  |  |
| Top Speed [km/h]       | 66.5                     | 68.7                     | 66.0                     | 66.1                     | 63.0                     | 59.9                     |  |  |  |
| Avg. Dist. to Rail [m] | 2.9                      | 1.6                      | 3.6                      | 2.8                      | 3.3                      | 2.5                      |  |  |  |
| Avg. Stride Freq. [Hz] | 2.4                      | 2.5                      | 2.4                      | 2.4                      | 2.4                      | 2.3                      |  |  |  |
| Avg. Stride Length [m] | 6.2                      | 7.6                      | 7.5                      | 7.3                      | 7.1                      | 7.0                      |  |  |  |