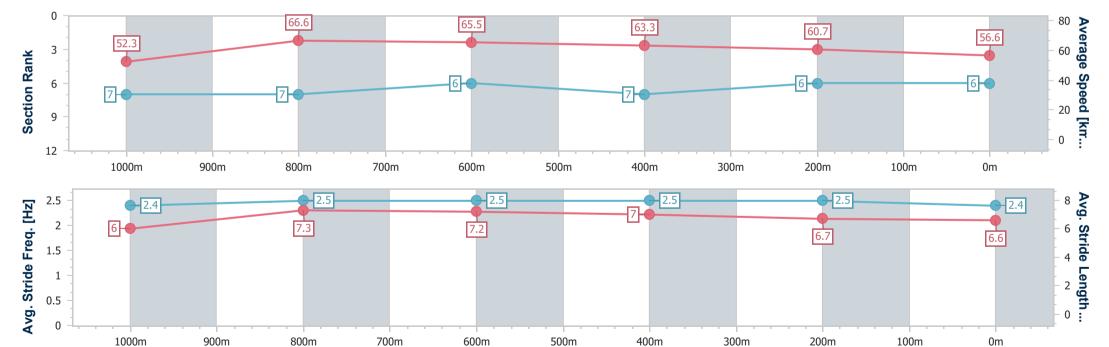

Race 7: CORDNER PRIVATE ADVISORY Class 1 Handicap - 1200m

10 June 2023 - 16:09

Track Rating: Synthetic, Weather: Fine, Rail Position: True

Report Created: Sat 10 June 2023 16:39 GMT+10

[] Ranking at each section and finish

-:--- No data available at this section

NA No data available

Page 6/9

| Horse/Jockey Name              | Deep Millions   |
|--------------------------------|-----------------|
| Final Rank                     | 6               |
| Fastest Section Time (Section) | 0:10.83 (1000m) |
| Top Speed [km/h] (Section)     | 68.7 (1000m)    |
| Race State                     | Finished        |