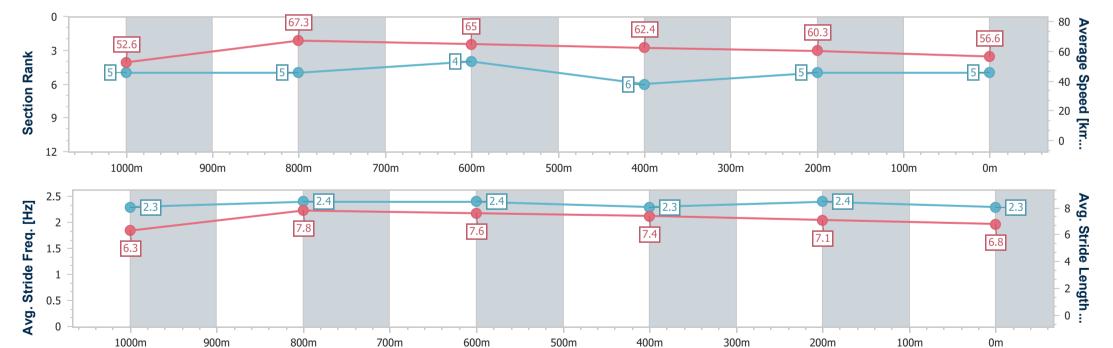

Report Created: Sat 10 June 2023 16:39 GMT+10

[] Ranking at each section and finish

-:--- No data available at this section

NA No data available

Page 5/9

| Horse/Jockey Name              | Rubigal         |  |  |  |  |  |  |
|--------------------------------|-----------------|--|--|--|--|--|--|
| Final Rank                     | 5               |  |  |  |  |  |  |
| Fastest Section Time (Section) | 0:10.74 (1000m) |  |  |  |  |  |  |
| Top Speed [km/h] (Section)     | 69.0 (Overall)  |  |  |  |  |  |  |
| Race State                     | Finished        |  |  |  |  |  |  |

Race 7: CORDNER PRIVATE ADVISORY Class 1 Handicap - 1200m

10 June 2023 - 16:09

Track Rating: Synthetic, Weather: Fine, Rail Position: True

Report Created: Sat 10 June 2023 16:39 GMT+10

[] Ranking at each section and finish

-:--- No data available at this section

NA No data available

Page 6/9

| Horse/Jockey Name              | Deep Millions   |
|--------------------------------|-----------------|
| Final Rank                     | 6               |
| Fastest Section Time (Section) | 0:10.83 (1000m) |
| Top Speed [km/h] (Section)     | 68.7 (1000m)    |
| Race State                     | Finished        |