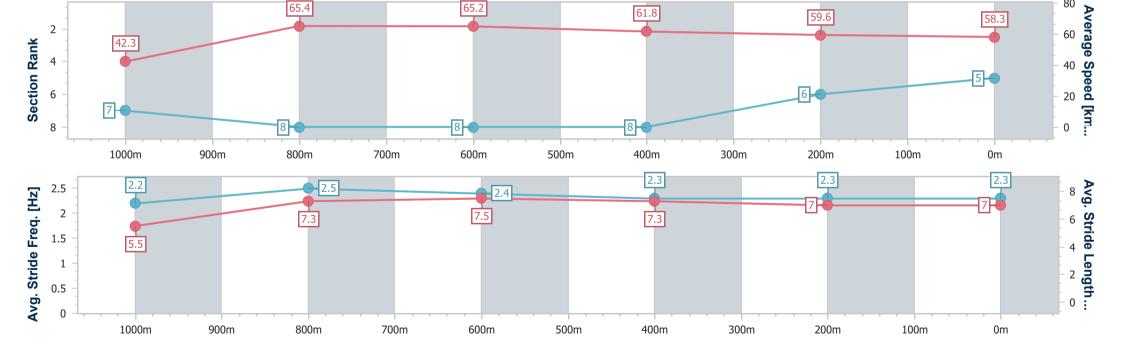

## Race 6: MAZZA'S DIRTY THIRTY QTIS Three-Year-Old BENCHMARK 62 Handicap - 1100m

10 June 2023 - 19:42

Track Rating: Soft 5, Weather: Fine, Rail Position: +2m 800m-400m; +4m Remainder

| Section                | Overall                  | 1000m                    | 800m                     | 600m                     | 400m                     | 200m                     |  |  |
|------------------------|--------------------------|--------------------------|--------------------------|--------------------------|--------------------------|--------------------------|--|--|
| Section Times          | 1:07.67 [5]<br>(0:08.54) | 0:59.13 [7]<br>(0:11.19) | 0:47.94 [8]<br>(0:11.29) | 0:36.65 [8]<br>(0:11.99) | 0:24.66 [8]<br>(0:12.35) | 0:12.31 [6]<br>(0:12.31) |  |  |
| Average Speed [km/h]   | 42.3                     | 65.4                     | 65.2                     | 61.8                     | 59.6                     | 58.3                     |  |  |
| Top Speed [km/h]       | 63.2                     | 66.6                     | 67.0                     | 64.3                     | 60.7                     | 60.0                     |  |  |
| Avg. Dist. to Rail [m] | 8.8                      | 5.8                      | 5.0                      | 5.6                      | 6.6                      | 7.3                      |  |  |
| Avg. Stride Freq. [Hz] | 2.2                      | 2.5                      | 2.4                      | 2.3                      | 2.3                      | 2.3                      |  |  |
| Avg. Stride Length [m] | 5.5                      | 7.3                      | 7.5                      | 7.3                      | 7.0                      | 7.0                      |  |  |

Report Created: Sat 10 June 2023 20:34 GMT+10

[] Ranking at each section and finish

-:--- No data available at this section

NA No data available

Page 6/9