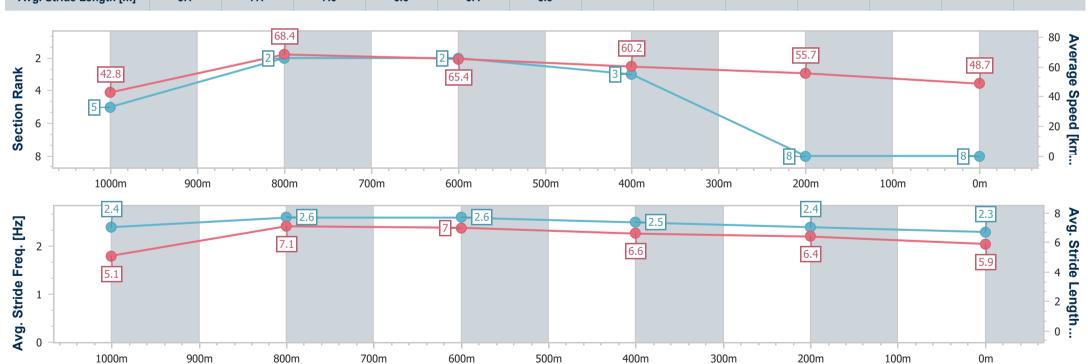

## Race 6: MAZZA'S DIRTY THIRTY QTIS Three-Year-Old BENCHMARK 62 Handicap - 1100m

10 June 2023 - 19:42

Track Rating: Soft 5, Weather: Fine, Rail Position: +2m 800m-400m; +4m Remainder

| Section                | Overall                  | 1000m                    | 800m                     | 600m                     | 400m                     | 200m                     |
|------------------------|--------------------------|--------------------------|--------------------------|--------------------------|--------------------------|--------------------------|
| Section Times          | 1:10.35 [8]<br>(0:08.44) | 1:01.91 [5]<br>(0:10.70) | 0:51.21 [2]<br>(0:11.17) | 0:40.04 [2]<br>(0:12.21) | 0:27.83 [3]<br>(0:13.11) | 0:14.72 [8]<br>(0:14.72) |
| Average Speed [km/h]   | 42.8                     | 68.4                     | 65.4                     | 60.2                     | 55.7                     | 48.7                     |
| Top Speed [km/h]       | 64.3                     | 69.9                     | 68.1                     | 63.8                     | 56.5                     | 53.4                     |
| Avg. Dist. to Rail [m] | 6.6                      | 5.7                      | 3.9                      | 4.3                      | 3.8                      | 4.7                      |
| Avg. Stride Freq. [Hz] | 2.4                      | 2.6                      | 2.6                      | 2.5                      | 2.4                      | 2.3                      |
| Avg. Stride Length [m] | 5.1                      | 7.1                      | 7.0                      | 6.6                      | 6.4                      | 5.9                      |

Report Created: Sat 10 June 2023 20:34 GMT+10

[] Ranking at each section and finish

-:--- No data available at this section

NA No data available

Page 9/9