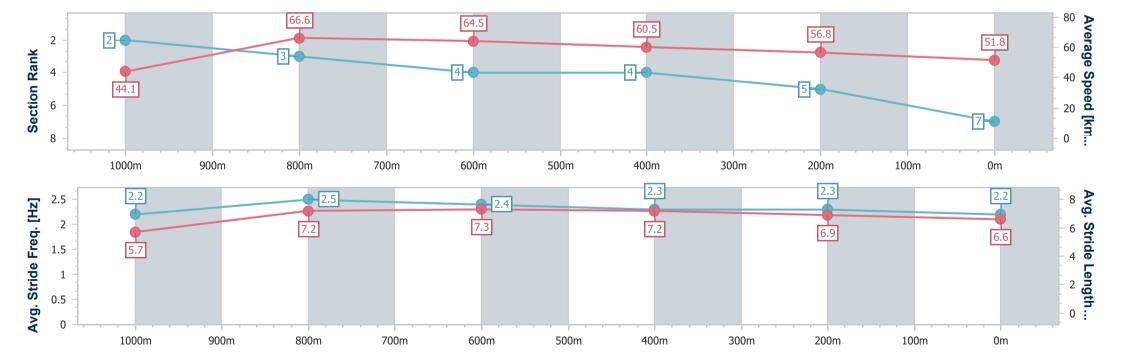

## Race 6: MAZZA'S DIRTY THIRTY QTIS Three-Year-Old BENCHMARK 62 Handicap - 1100m

10 June 2023 - 19:42

Track Rating: Soft 5, Weather: Fine, Rail Position: +2m 800m-400m; +4m Remainder

| Section                | Overall                  | 1000m                    | 800m                     | 600m                     | 400m                     | 200m                     |
|------------------------|--------------------------|--------------------------|--------------------------|--------------------------|--------------------------|--------------------------|
| Section Times          | 1:09.26 [7]<br>(0:08.16) | 1:01.10 [2]<br>(0:11.05) | 0:50.05 [3]<br>(0:11.37) | 0:38.68 [4]<br>(0:12.05) | 0:26.63 [4]<br>(0:12.74) | 0:13.89 [5]<br>(0:13.89) |
| Average Speed [km/h]   | 44.1                     | 66.6                     | 64.5                     | 60.5                     | 56.8                     | 51.8                     |
| Top Speed [km/h]       | 64.7                     | 68.3                     | 65.4                     | 64.8                     | 58.4                     | 56.1                     |
| Avg. Dist. to Rail [m] | 6.2                      | 6.3                      | 4.3                      | 2.4                      | 1.7                      | 2.0                      |
| Avg. Stride Freq. [Hz] | 2.2                      | 2.5                      | 2.4                      | 2.3                      | 2.3                      | 2.2                      |
| Avg. Stride Length [m] | 5.7                      | 7.2                      | 7.3                      | 7.2                      | 6.9                      | 6.6                      |

Report Created: Sat 10 June 2023 20:34 GMT+10

[] Ranking at each section and finish

-:--- No data available at this section

NA No data available

Page 8/9

| Horse/Jockey Name              | Palazzo Spirit    |
|--------------------------------|-------------------|
| Final Rank                     | 8                 |
| Fastest Section Time (Section) | 0:08.44 (Overall) |
| Top Speed [km/h] (Section)     | 69.9 (1000m)      |
| Race State                     | Finished          |