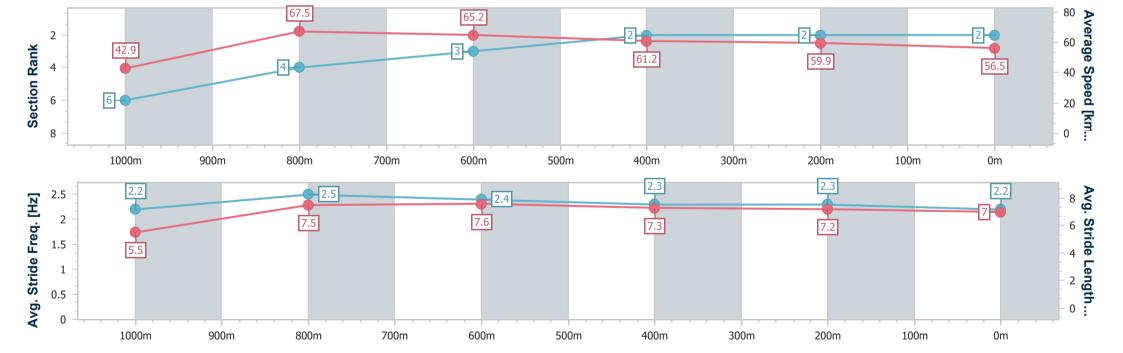

## Race 6: MAZZA'S DIRTY THIRTY QTIS Three-Year-Old BENCHMARK 62 Handicap - 1100m

10 June 2023 - 19:42

Track Rating: Soft 5, Weather: Fine, Rail Position: +2m 800m-400m; +4m Remainder

| Section                | Overall                  | 1000m                    | 800m                     | 600m                     | 400m                     | 200m                     |
|------------------------|--------------------------|--------------------------|--------------------------|--------------------------|--------------------------|--------------------------|
| Section Times          | 1:07.35 [2]<br>(0:08.43) | 0:58.92 [6]<br>(0:10.81) | 0:48.11 [4]<br>(0:11.20) | 0:36.91 [3]<br>(0:11.99) | 0:24.92 [2]<br>(0:12.22) | 0:12.70 [2]<br>(0:12.70) |
| Average Speed [km/h]   | 42.9                     | 67.5                     | 65.2                     | 61.2                     | 59.9                     | 56.5                     |
| Top Speed [km/h]       | 65.9                     | 68.8                     | 66.7                     | 65.2                     | 61.0                     | 58.3                     |
| Avg. Dist. to Rail [m] | 5.9                      | 5.4                      | 3.5                      | 3.6                      | 4.9                      | 5.7                      |
| Avg. Stride Freq. [Hz] | 2.2                      | 2.5                      | 2.4                      | 2.3                      | 2.3                      | 2.2                      |
| Avg. Stride Length [m] | 5.5                      | 7.5                      | 7.6                      | 7.3                      | 7.2                      | 7.0                      |