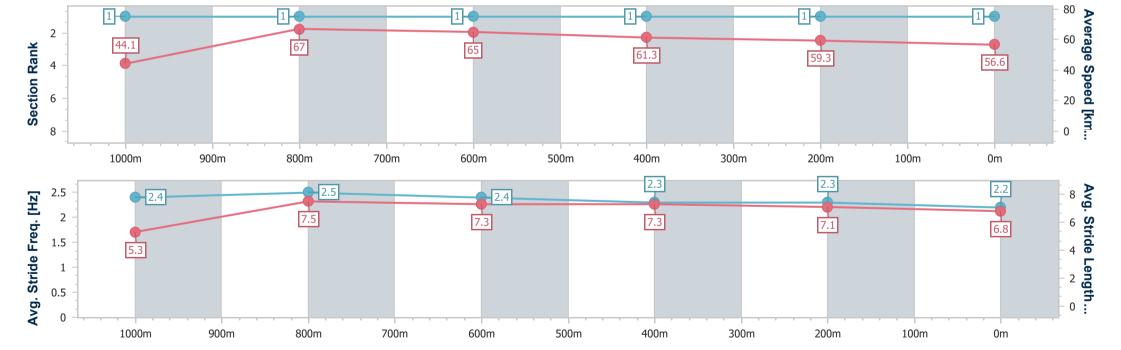

## Race 6: MAZZA'S DIRTY THIRTY QTIS Three-Year-Old BENCHMARK 62 Handicap - 1100m

10 June 2023 - 19:42

Track Rating: Soft 5, Weather: Fine, Rail Position: +2m 800m-400m; +4m Remainder

| Section                | Overall                  | 1000m                    | 800m                     | 600m                     | 400m                     | 200m                     |
|------------------------|--------------------------|--------------------------|--------------------------|--------------------------|--------------------------|--------------------------|
| Section Times          | 1:07.15 [1]<br>(0:08.16) | 0:58.99 [1]<br>(0:10.89) | 0:48.10 [1]<br>(0:11.22) | 0:36.88 [1]<br>(0:11.90) | 0:24.98 [1]<br>(0:12.30) | 0:12.68 [1]<br>(0:12.68) |
| Average Speed [km/h]   | 44.1                     | 67.0                     | 65.0                     | 61.3                     | 59.3                     | 56.6                     |
| Top Speed [km/h]       | 64.4                     | 67.5                     | 67.1                     | 63.0                     | 60.3                     | 57.5                     |
| Avg. Dist. to Rail [m] | 5.2                      | 4.2                      | 3.2                      | 2.5                      | 3.9                      | 4.8                      |
| Avg. Stride Freq. [Hz] | 2.4                      | 2.5                      | 2.4                      | 2.3                      | 2.3                      | 2.2                      |
| Avg. Stride Length [m] | 5.3                      | 7.5                      | 7.3                      | 7.3                      | 7.1                      | 6.8                      |