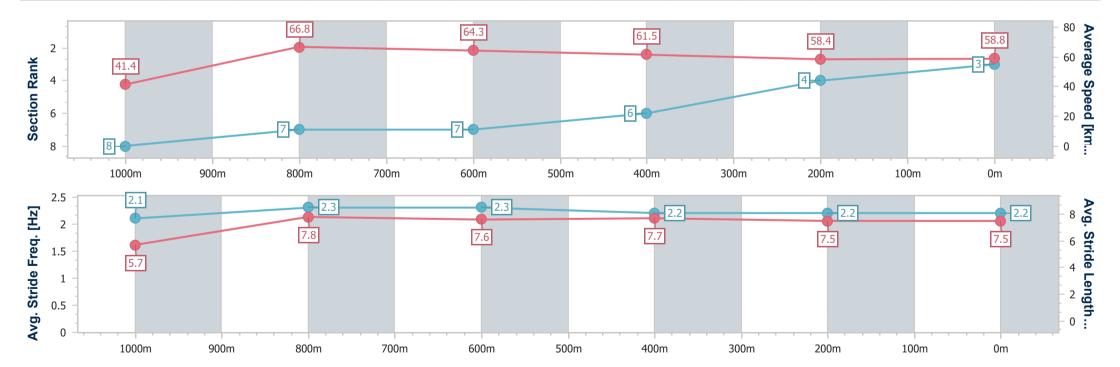

## Race 6: MAZZA'S DIRTY THIRTY QTIS Three-Year-Old BENCHMARK 62 Handicap - 1100m

10 June 2023 - 19:42

Track Rating: Soft 5, Weather: Fine, Rail Position: +2m 800m-400m; +4m Remainder

|   | Section                | Overall                  | 1000m                    | 800m                     | 600m                     | 400m                     | 200m                     |
|---|------------------------|--------------------------|--------------------------|--------------------------|--------------------------|--------------------------|--------------------------|
|   | Section Times          | 1:07.47 [3]<br>(0:08.69) | 0:58.78 [8]<br>(0:10.89) | 0:47.89 [7]<br>(0:11.34) | 0:36.55 [7]<br>(0:11.85) | 0:24.70 [6]<br>(0:12.49) | 0:12.21 [4]<br>(0:12.21) |
|   | Average Speed [km/h]   | 41.4                     | 66.8                     | 64.3                     | 61.5                     | 58.4                     | 58.8                     |
|   | Top Speed [km/h]       | 64.1                     | 69.5                     | 65.6                     | 63.7                     | 59.9                     | 60.4                     |
|   | Avg. Dist. to Rail [m] | 5.0                      | 3.5                      | 3.3                      | 2.3                      | 4.0                      | 4.7                      |
|   | Avg. Stride Freq. [Hz] | 2.1                      | 2.3                      | 2.3                      | 2.2                      | 2.2                      | 2.2                      |
| 4 | Avg. Stride Length [m] | 5.7                      | 7.8                      | 7.6                      | 7.7                      | 7.5                      | 7.5                      |