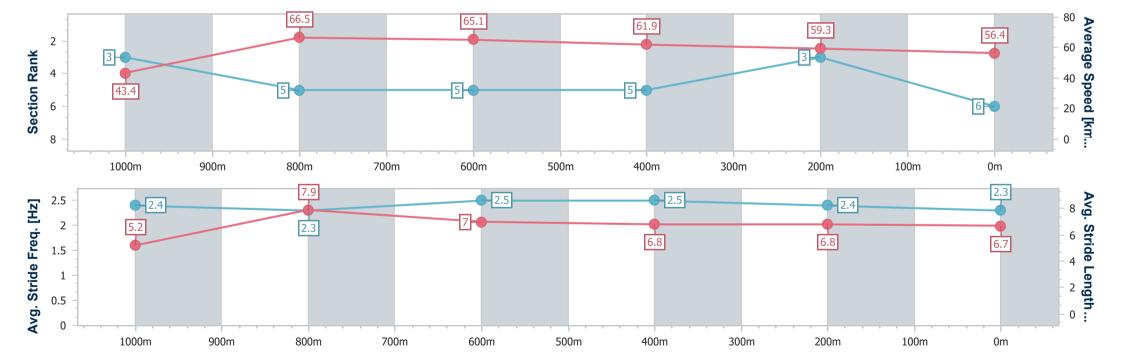

## Race 6: MAZZA'S DIRTY THIRTY QTIS Three-Year-Old BENCHMARK 62 Handicap - 1100m

10 June 2023 - 19:42

Track Rating: Soft 5, Weather: Fine, Rail Position: +2m 800m-400m; +4m Remainder

| Section                | Overall                  | 1000m                    | 800m                     | 600m                     | 400m                     | 200m                     |  |  |  |  |
|------------------------|--------------------------|--------------------------|--------------------------|--------------------------|--------------------------|--------------------------|--|--|--|--|
| Section Times          | 1:07.81 [6]<br>(0:08.31) | 0:59.50 [3]<br>(0:11.07) | 0:48.43 [5]<br>(0:11.35) | 0:37.08 [5]<br>(0:11.96) | 0:25.12 [5]<br>(0:12.40) | 0:12.72 [3]<br>(0:12.72) |  |  |  |  |
| Average Speed [km/h]   | 43.4                     | 66.5                     | 65.1                     | 61.9                     | 59.3                     | 56.4                     |  |  |  |  |
| Top Speed [km/h]       | 63.3                     | 67.7                     | 66.3                     | 65.4                     | 61.2                     | 58.7                     |  |  |  |  |
| Avg. Dist. to Rail [m] | 10.3                     | 7.1                      | 6.4                      | 5.8                      | 5.7                      | 7.2                      |  |  |  |  |
| Avg. Stride Freq. [Hz] | 2.4                      | 2.3                      | 2.5                      | 2.5                      | 2.4                      | 2.3                      |  |  |  |  |
| Avg. Stride Length [m] | 5.2                      | 7.9                      | 7.0                      | 6.8                      | 6.8                      | 6.7                      |  |  |  |  |

Report Created: Sat 10 June 2023 20:34 GMT+10

[] Ranking at each section and finish

-:--- No data available at this section

NA No data available

Page 7/9

| Horse/Jockey Name              | Where's Tekay Now |
|--------------------------------|-------------------|
| Final Rank                     | 7                 |
| Fastest Section Time (Section) | 0:08.16 (Overall) |
| Top Speed [km/h] (Section)     | 68.3 (1000m)      |
| Race State                     | Finished          |