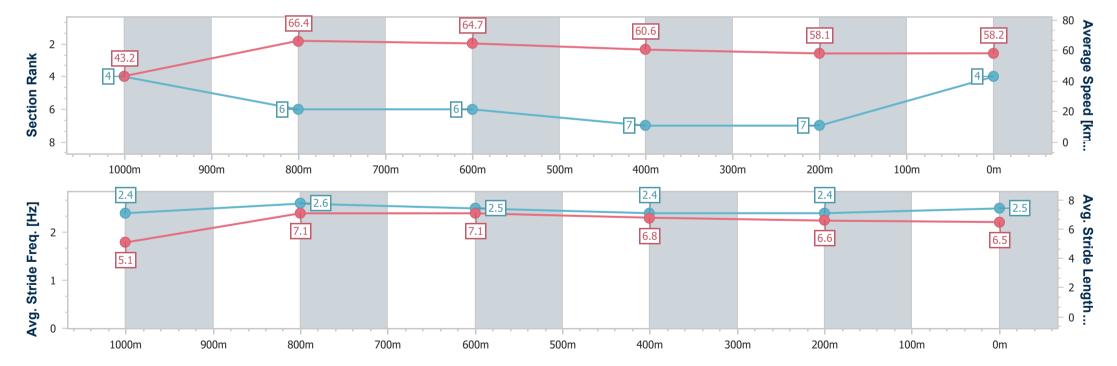

## Race 6: MAZZA'S DIRTY THIRTY QTIS Three-Year-Old BENCHMARK 62 Handicap - 1100m

10 June 2023 - 19:42

Track Rating: Soft 5, Weather: Fine, Rail Position: +2m 800m-400m; +4m Remainder

| Section                | Overall                  | 1000m                    | 800m                     | 600m                     | 400m                     | 200m                     |  |  |  |
|------------------------|--------------------------|--------------------------|--------------------------|--------------------------|--------------------------|--------------------------|--|--|--|
| Section Times          | 1:07.58 [4]<br>(0:08.30) | 0:59.28 [4]<br>(0:11.08) | 0:48.20 [6]<br>(0:11.28) | 0:36.92 [6]<br>(0:12.07) | 0:24.85 [7]<br>(0:12.49) | 0:12.36 [7]<br>(0:12.36) |  |  |  |
| Average Speed [km/h]   | 43.2                     | 66.4                     | 64.7                     | 60.6                     | 58.1                     | 58.2                     |  |  |  |
| Top Speed [km/h]       | 64.2                     | 67.9                     | 65.8                     | 63.4                     | 60.6                     | 59.4                     |  |  |  |
| Avg. Dist. to Rail [m] | 9.2                      | 6.7                      | 4.0                      | 3.1                      | 2.4                      | 2.2                      |  |  |  |
| Avg. Stride Freq. [Hz] | 2.4                      | 2.6                      | 2.5                      | 2.4                      | 2.4                      | 2.5                      |  |  |  |
| Avg. Stride Length [m] | 5.1                      | 7.1                      | 7.1                      | 6.8                      | 6.6                      | 6.5                      |  |  |  |