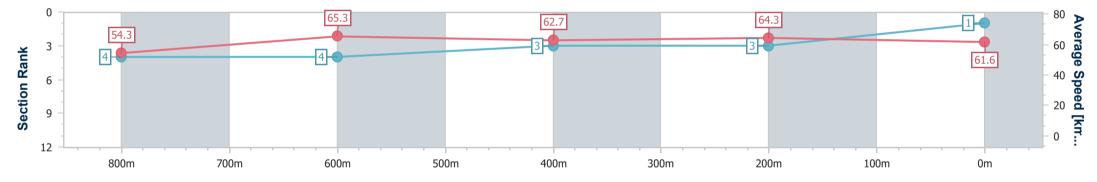

Race 2: MALENY TRICORP HOTEL Maiden Handicap - 1000m 11 June 2023 - 12:50

Track Rating: Good 4, Weather: Fine, Rail Position: +4m

|       | Section             | Overall                  | 800m                     | 600m                     | 400m                     | 200m                     |
|-------|---------------------|--------------------------|--------------------------|--------------------------|--------------------------|--------------------------|
| S     | Section Times       | 0:58.94 [1]<br>(0:13.27) | 0:45.67 [4]<br>(0:11.09) | 0:34.58 [4]<br>(0:11.70) | 0:22.88 [3]<br>(0:11.20) | 0:11.68 [3]<br>(0:11.68) |
| Avera | age Speed [km/h]    | 54.3                     | 65.3                     | 62.7                     | 64.3                     | 61.6                     |
| То    | p Speed [km/h]      | 65.8                     | 66.6                     | 63.6                     | 66.1                     | 64.4                     |
| Avg   | . Dist. to Rail [m] | 4.6                      | 2.3                      | 3.2                      | 6.6                      | 6.6                      |
| Avg.  | Stride Freq. [Hz]   | 2.3                      | 2.4                      | 2.3                      | 2.4                      | 2.3                      |
| Avg.  | Stride Length [m]   | 6.5                      | 7.6                      | 7.4                      | 7.4                      | 7.3                      |