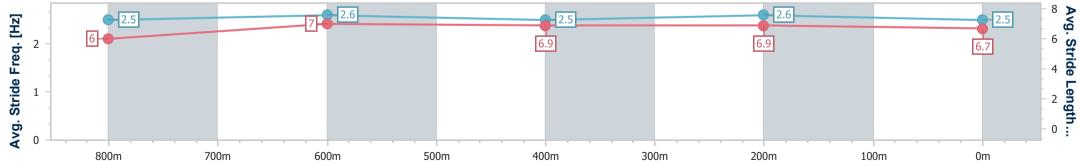

Race 2: MALENY TRICORP HOTEL Maiden Handicap - 1000m 11 June 2023 - 12:50

Page 8/9

TRIPLESDATA

Track Rating: Good 4, Weather: Fine, Rail Position: +4m

data processed by

(1)

| Section                | Overall                  | 800m                     | 600m                     | 400m                     | 200m                     |
|------------------------|--------------------------|--------------------------|--------------------------|--------------------------|--------------------------|
| Section Times          | 0:59.75 [7]<br>(0:13.39) | 0:46.36 [6]<br>(0:11.22) | 0:35.14 [6]<br>(0:11.67) | 0:23.47 [6]<br>(0:11.34) | 0:12.13 [8]<br>(0:12.13) |
| Average Speed [km/h]   | 53.8                     | 65.5                     | 63.2                     | 63.5                     | 59.4                     |
| Top Speed [km/h]       | 66.5                     | 66.9                     | 65.0                     | 64.4                     | 63.5                     |
| Avg. Dist. to Rail [m] | 9.7                      | 5.6                      | 4.2                      | 4.5                      | 4.3                      |
| Avg. Stride Freq. [Hz] | 2.5                      | 2.6                      | 2.5                      | 2.6                      | 2.5                      |
| Avg. Stride Length [m] | 6.0                      | 7.0                      | 6.9                      | 6.9                      | 6.7                      |