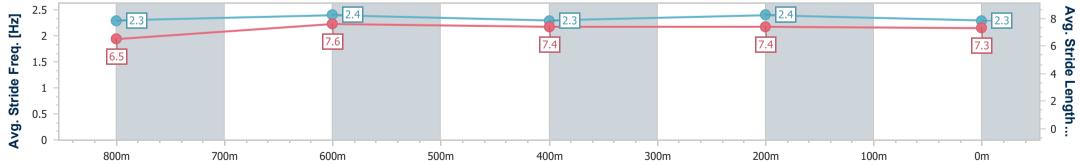

Race 2: MALENY TRICORP HOTEL Maiden Handicap - 1000m 11 June 2023 - 12:50

Track Rating: Good 4, Weather: Fine, Rail Position: +4m

|       | Section             | Overall                  | 800m                     | 600m                     | 400m                     | 200m                     |
|-------|---------------------|--------------------------|--------------------------|--------------------------|--------------------------|--------------------------|
| S     | Section Times       | 0:58.94 [1]<br>(0:13.27) | 0:45.67 [4]<br>(0:11.09) | 0:34.58 [4]<br>(0:11.70) | 0:22.88 [3]<br>(0:11.20) | 0:11.68 [3]<br>(0:11.68) |
| Avera | age Speed [km/h]    | 54.3                     | 65.3                     | 62.7                     | 64.3                     | 61.6                     |
| То    | p Speed [km/h]      | 65.8                     | 66.6                     | 63.6                     | 66.1                     | 64.4                     |
| Avg   | . Dist. to Rail [m] | 4.6                      | 2.3                      | 3.2                      | 6.6                      | 6.6                      |
| Avg.  | Stride Freq. [Hz]   | 2.3                      | 2.4                      | 2.3                      | 2.4                      | 2.3                      |
| Avg.  | Stride Length [m]   | 6.5                      | 7.6                      | 7.4                      | 7.4                      | 7.3                      |