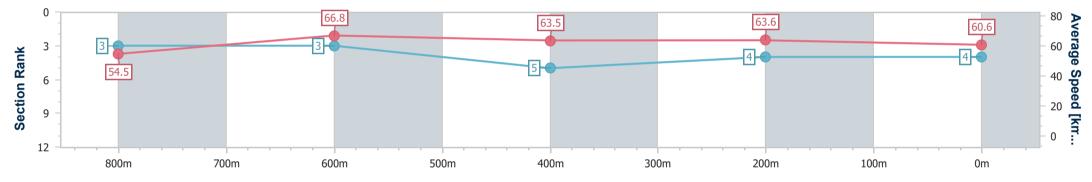

### Sunshine Coast QLD Professional

Race 2: MALENY TRICORP HOTEL Maiden Handicap - 1000m 11 June 2023 - 12:50

Track Rating: Good 4, Weather: Fine, Rail Position: +4m

| Section                | Overall                  | 800m                     | 600m                     | 400m                     | 200m                     |  |  |  |
|------------------------|--------------------------|--------------------------|--------------------------|--------------------------|--------------------------|--|--|--|
| Section Times          | 0:59.29 [4]<br>(0:13.23) | 0:46.06 [3]<br>(0:11.11) | 0:34.95 [3]<br>(0:11.75) | 0:23.20 [5]<br>(0:11.33) | 0:11.87 [4]<br>(0:11.87) |  |  |  |
| Average Speed [km/h]   | 54.5                     | 66.8                     | 63.5                     | 63.6                     | 60.6                     |  |  |  |
| Top Speed [km/h]       | 66.7                     | 67.8                     | 64.8                     | 65.1                     | 63.0                     |  |  |  |
| Avg. Dist. to Rail [m] | 12.8                     | 8.2                      | 6.2                      | 7.9                      | 7.3                      |  |  |  |
| Avg. Stride Freq. [Hz] | 2.3                      | 2.3                      | 2.3                      | 2.3                      | 2.3                      |  |  |  |
| Avg. Stride Length [m] | 6.7                      | 7.9                      | 7.6                      | 7.5                      | 7.4                      |  |  |  |