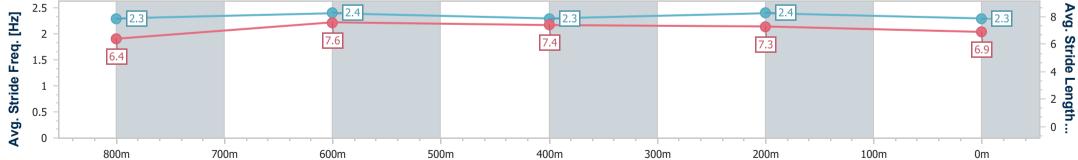

Race 2: MALENY TRICORP HOTEL Maiden Handicap - 1000m 11 June 2023 - 12:50

Page 7/9

TRIPLESDATA

Track Rating: Good 4, Weather: Fine, Rail Position: +4m

data processed by

| Section                | Overall                  | 800m                     | 600m                     | 400m                     | 200m                     |  |   |  |  |
|------------------------|--------------------------|--------------------------|--------------------------|--------------------------|--------------------------|--|---|--|--|
| Section Times          | 0:59.53 [6]<br>(0:13.19) | 0:46.34 [2]<br>(0:11.11) | 0:35.23 [2]<br>(0:11.42) | 0:23.81 [1]<br>(0:11.24) | 0:12.57 [1]<br>(0:12.57) |  |   |  |  |
| Average Speed [km/h]   | 54.7                     | 65.4                     | 63.3                     | 64.0                     | 57.4                     |  |   |  |  |
| Top Speed [km/h]       | 66.1                     | 66.8                     | 64.4                     | 64.7                     | 62.7                     |  |   |  |  |
| Avg. Dist. to Rail [m] | 8.0                      | 3.0                      | 0.6                      | 4.3                      | 3.2                      |  |   |  |  |
| Avg. Stride Freq. [Hz] | 2.3                      | 2.4                      | 2.3                      | 2.4                      | 2.3                      |  | - |  |  |
| Avg. Stride Length [m] | 6.4                      | 7.6                      | 7.4                      | 7.3                      | 6.9                      |  |   |  |  |