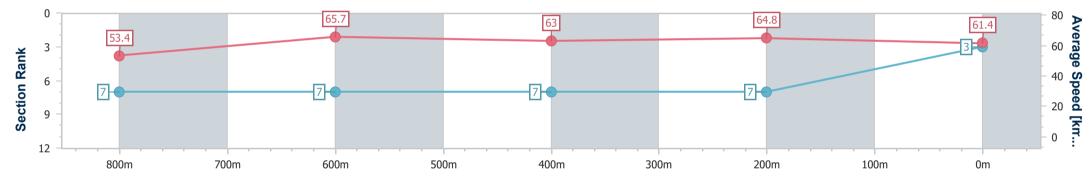

Race 2: MALENY TRICORP HOTEL Maiden Handicap - 1000m 11 June 2023 - 12:50

Track Rating: Good 4, Weather: Fine, Rail Position: +4m

| Section                | Overall                  | 800m                     | 600m                     | 400m                     | 200m                     |
|------------------------|--------------------------|--------------------------|--------------------------|--------------------------|--------------------------|
| Section Times          | 0:59.25 [3]<br>(0:13.51) | 0:45.74 [7]<br>(0:11.18) | 0:34.56 [7]<br>(0:11.73) | 0:22.83 [7]<br>(0:11.11) | 0:11.72 [7]<br>(0:11.72) |
| Average Speed [km/h]   | 53.4                     | 65.7                     | 63.0                     | 64.8                     | 61.4                     |
| Top Speed [km/h]       | 66.4                     | 66.5                     | 64.3                     | 66.0                     | 65.1                     |
| Avg. Dist. to Rail [m] | 10.3                     | 5.4                      | 4.5                      | 9.3                      | 10.3                     |
| Avg. Stride Freq. [Hz] | 2.4                      | 2.4                      | 2.3                      | 2.4                      | 2.3                      |
| Avg. Stride Length [m] | 6.2                      | 7.6                      | 7.6                      | 7.4                      | 7.3                      |