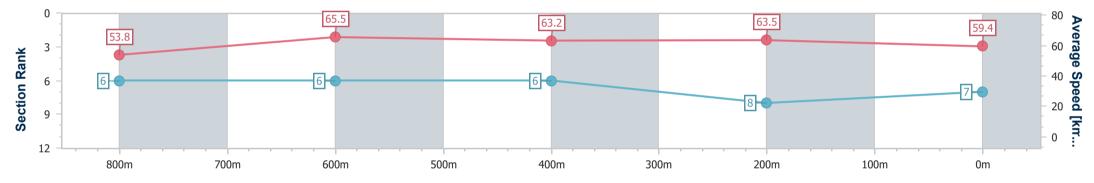

Race 2: MALENY TRICORP HOTEL Maiden Handicap - 1000m 11 June 2023 - 12:50

Page 8/9

TRIPLESDATA

Track Rating: Good 4, Weather: Fine, Rail Position: +4m

data processed by

(1)

| Section                | Overall                  | 800m                     | 600m                     | 400m                     | 200m                     |
|------------------------|--------------------------|--------------------------|--------------------------|--------------------------|--------------------------|
| Section Times          | 0:59.75 [7]<br>(0:13.39) | 0:46.36 [6]<br>(0:11.22) | 0:35.14 [6]<br>(0:11.67) | 0:23.47 [6]<br>(0:11.34) | 0:12.13 [8]<br>(0:12.13) |
| Average Speed [km/h]   | 53.8                     | 65.5                     | 63.2                     | 63.5                     | 59.4                     |
| Top Speed [km/h]       | 66.5                     | 66.9                     | 65.0                     | 64.4                     | 63.5                     |
| Avg. Dist. to Rail [m] | 9.7                      | 5.6                      | 4.2                      | 4.5                      | 4.3                      |
| Avg. Stride Freq. [Hz] | 2.5                      | 2.6                      | 2.5                      | 2.6                      | 2.5                      |
| Avg. Stride Length [m] | 6.0                      | 7.0                      | 6.9                      | 6.9                      | 6.7                      |