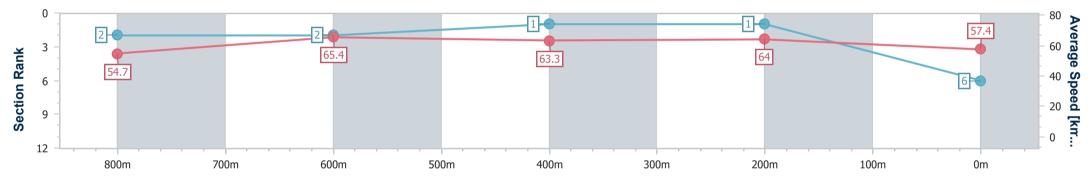

Race 2: MALENY TRICORP HOTEL Maiden Handicap - 1000m 11 June 2023 - 12:50

Page 7/9

TRIPLESDATA

Track Rating: Good 4, Weather: Fine, Rail Position: +4m

data processed by

| Section                | Overall                  | 800m                     | 600m                     | 400m                     | 200m                     |  |   |  |  |
|------------------------|--------------------------|--------------------------|--------------------------|--------------------------|--------------------------|--|---|--|--|
| Section Times          | 0:59.53 [6]<br>(0:13.19) | 0:46.34 [2]<br>(0:11.11) | 0:35.23 [2]<br>(0:11.42) | 0:23.81 [1]<br>(0:11.24) | 0:12.57 [1]<br>(0:12.57) |  |   |  |  |
| Average Speed [km/h]   | 54.7                     | 65.4                     | 63.3                     | 64.0                     | 57.4                     |  |   |  |  |
| Top Speed [km/h]       | 66.1                     | 66.8                     | 64.4                     | 64.7                     | 62.7                     |  |   |  |  |
| Avg. Dist. to Rail [m] | 8.0                      | 3.0                      | 0.6                      | 4.3                      | 3.2                      |  |   |  |  |
| Avg. Stride Freq. [Hz] | 2.3                      | 2.4                      | 2.3                      | 2.4                      | 2.3                      |  | - |  |  |
| Avg. Stride Length [m] | 6.4                      | 7.6                      | 7.4                      | 7.3                      | 6.9                      |  |   |  |  |