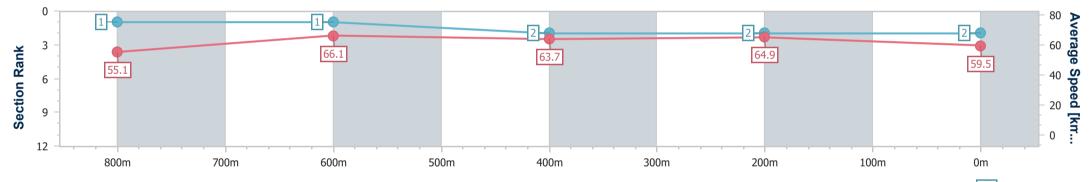

Race 2: MALENY TRICORP HOTEL Maiden Handicap - 1000m 11 June 2023 - 12:50

Track Rating: Good 4, Weather: Fine, Rail Position: +4m

| Section                | Overall                  | 800m                     | 600m                     | 400m                     | 200m                     |
|------------------------|--------------------------|--------------------------|--------------------------|--------------------------|--------------------------|
| Section Times          | 0:59.09 [2]<br>(0:13.09) | 0:46.00 [1]<br>(0:11.19) | 0:34.81 [1]<br>(0:11.58) | 0:23.23 [2]<br>(0:11.11) | 0:12.12 [2]<br>(0:12.12) |
| Average Speed [km/h]   | 55.1                     | 66.1                     | 63.7                     | 64.9                     | 59.5                     |
| Top Speed [km/h]       | 67.1                     | 67.4                     | 65.7                     | 65.4                     | 63.8                     |
| Avg. Dist. to Rail [m] | 11.8                     | 7.3                      | 4.3                      | 5.6                      | 4.5                      |
| Avg. Stride Freq. [Hz] | 2.5                      | 2.5                      | 2.4                      | 2.4                      | 2.3                      |
| Avg. Stride Length [m] | 6.2                      | 7.4                      | 7.4                      | 7.4                      | 7.0                      |