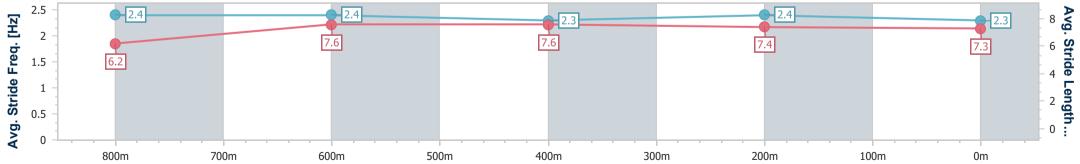

Race 2: MALENY TRICORP HOTEL Maiden Handicap - 1000m 11 June 2023 - 12:50

Track Rating: Good 4, Weather: Fine, Rail Position: +4m

| Section                | Overall                  | 800m                     | 600m                     | 400m                     | 200m                     |
|------------------------|--------------------------|--------------------------|--------------------------|--------------------------|--------------------------|
| Section Times          | 0:59.25 [3]<br>(0:13.51) | 0:45.74 [7]<br>(0:11.18) | 0:34.56 [7]<br>(0:11.73) | 0:22.83 [7]<br>(0:11.11) | 0:11.72 [7]<br>(0:11.72) |
| Average Speed [km/h]   | 53.4                     | 65.7                     | 63.0                     | 64.8                     | 61.4                     |
| Top Speed [km/h]       | 66.4                     | 66.5                     | 64.3                     | 66.0                     | 65.1                     |
| Avg. Dist. to Rail [m] | 10.3                     | 5.4                      | 4.5                      | 9.3                      | 10.3                     |
| Avg. Stride Freq. [Hz] | 2.4                      | 2.4                      | 2.3                      | 2.4                      | 2.3                      |
| Avg. Stride Length [m] | 6.2                      | 7.6                      | 7.6                      | 7.4                      | 7.3                      |