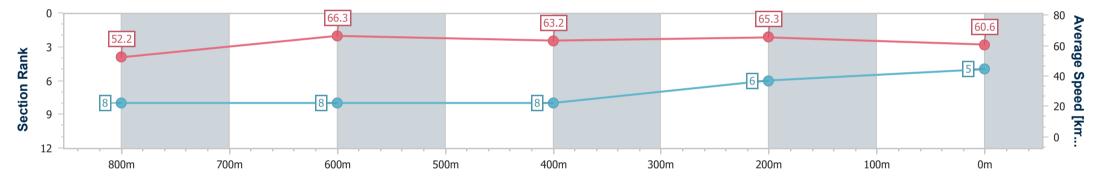

Race 2: MALENY TRICORP HOTEL Maiden Handicap - 1000m 11 June 2023 - 12:50

Page 6/9

TRIPLESDATA

Track Rating: Good 4, Weather: Fine, Rail Position: +4m

data processed by

(1)

| Section                | Overall                  | 800m                     | 600m                     | 400m                     | 200m                     |
|------------------------|--------------------------|--------------------------|--------------------------|--------------------------|--------------------------|
| Section Times          | 0:59.41 [5]<br>(0:13.79) | 0:45.62 [8]<br>(0:11.04) | 0:34.58 [8]<br>(0:11.65) | 0:22.93 [8]<br>(0:11.04) | 0:11.89 [6]<br>(0:11.89) |
| Average Speed [km/h]   | 52.2                     | 66.3                     | 63.2                     | 65.3                     | 60.6                     |
| Top Speed [km/h]       | 65.6                     | 67.2                     | 65.9                     | 67.0                     | 64.0                     |
| Avg. Dist. to Rail [m] | 8.6                      | 4.4                      | 4.0                      | 10.6                     | 11.6                     |
| Avg. Stride Freq. [Hz] | 2.4                      | 2.4                      | 2.4                      | 2.5                      | 2.4                      |
| Avg. Stride Length [m] | 5.9                      | 7.6                      | 7.3                      | 7.1                      | 7.0                      |