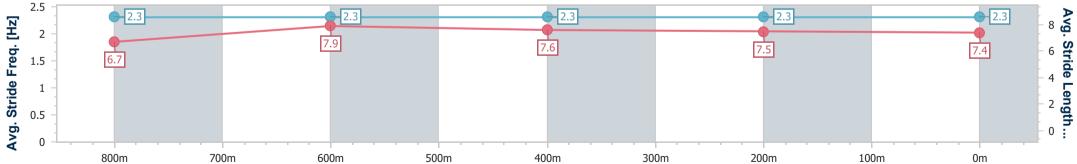

### Sunshine Coast QLD Professional

Race 2: MALENY TRICORP HOTEL Maiden Handicap - 1000m 11 June 2023 - 12:50

Track Rating: Good 4, Weather: Fine, Rail Position: +4m

| Section                | Overall                  | 800m                     | 600m                     | 400m                     | 200m                     |  |  |  |
|------------------------|--------------------------|--------------------------|--------------------------|--------------------------|--------------------------|--|--|--|
| Section Times          | 0:59.29 [4]<br>(0:13.23) | 0:46.06 [3]<br>(0:11.11) | 0:34.95 [3]<br>(0:11.75) | 0:23.20 [5]<br>(0:11.33) | 0:11.87 [4]<br>(0:11.87) |  |  |  |
| Average Speed [km/h]   | 54.5                     | 66.8                     | 63.5                     | 63.6                     | 60.6                     |  |  |  |
| Top Speed [km/h]       | 66.7                     | 67.8                     | 64.8                     | 65.1                     | 63.0                     |  |  |  |
| Avg. Dist. to Rail [m] | 12.8                     | 8.2                      | 6.2                      | 7.9                      | 7.3                      |  |  |  |
| Avg. Stride Freq. [Hz] | 2.3                      | 2.3                      | 2.3                      | 2.3                      | 2.3                      |  |  |  |
| Avg. Stride Length [m] | 6.7                      | 7.9                      | 7.6                      | 7.5                      | 7.4                      |  |  |  |