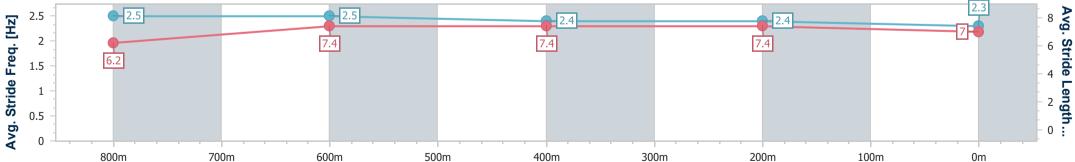

Race 2: MALENY TRICORP HOTEL Maiden Handicap - 1000m 11 June 2023 - 12:50

Track Rating: Good 4, Weather: Fine, Rail Position: +4m

| Section                | Overall                  | 800m                     | 600m                     | 400m                     | 200m                     |
|------------------------|--------------------------|--------------------------|--------------------------|--------------------------|--------------------------|
| Section Times          | 0:59.09 [2]<br>(0:13.09) | 0:46.00 [1]<br>(0:11.19) | 0:34.81 [1]<br>(0:11.58) | 0:23.23 [2]<br>(0:11.11) | 0:12.12 [2]<br>(0:12.12) |
| Average Speed [km/h]   | 55.1                     | 66.1                     | 63.7                     | 64.9                     | 59.5                     |
| Top Speed [km/h]       | 67.1                     | 67.4                     | 65.7                     | 65.4                     | 63.8                     |
| Avg. Dist. to Rail [m] | 11.8                     | 7.3                      | 4.3                      | 5.6                      | 4.5                      |
| Avg. Stride Freq. [Hz] | 2.5                      | 2.5                      | 2.4                      | 2.4                      | 2.3                      |
| Avg. Stride Length [m] | 6.2                      | 7.4                      | 7.4                      | 7.4                      | 7.0                      |