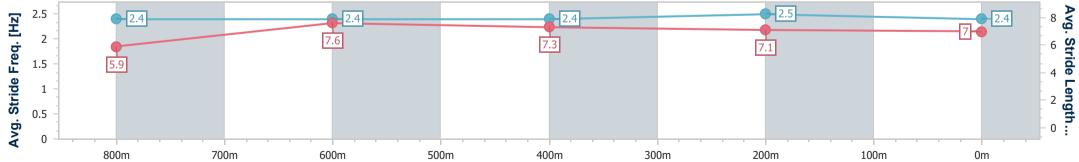

Race 2: MALENY TRICORP HOTEL Maiden Handicap - 1000m 11 June 2023 - 12:50

Page 6/9

TRIPLESDATA

Track Rating: Good 4, Weather: Fine, Rail Position: +4m

data processed by

(1)

| Section                | Overall                  | 800m                     | 600m                     | 400m                     | 200m                     |
|------------------------|--------------------------|--------------------------|--------------------------|--------------------------|--------------------------|
| Section Times          | 0:59.41 [5]<br>(0:13.79) | 0:45.62 [8]<br>(0:11.04) | 0:34.58 [8]<br>(0:11.65) | 0:22.93 [8]<br>(0:11.04) | 0:11.89 [6]<br>(0:11.89) |
| Average Speed [km/h]   | 52.2                     | 66.3                     | 63.2                     | 65.3                     | 60.6                     |
| Top Speed [km/h]       | 65.6                     | 67.2                     | 65.9                     | 67.0                     | 64.0                     |
| Avg. Dist. to Rail [m] | 8.6                      | 4.4                      | 4.0                      | 10.6                     | 11.6                     |
| Avg. Stride Freq. [Hz] | 2.4                      | 2.4                      | 2.4                      | 2.5                      | 2.4                      |
| Avg. Stride Length [m] | 5.9                      | 7.6                      | 7.3                      | 7.1                      | 7.0                      |