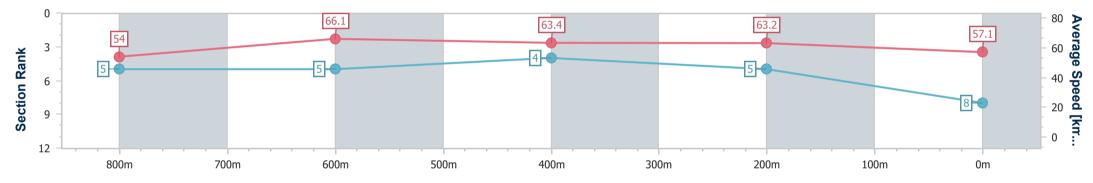

Race 2: MALENY TRICORP HOTEL Maiden Handicap - 1000m 11 June 2023 - 12:50

Page 9/9

TRIPLESDATA

Track Rating: Good 4, Weather: Fine, Rail Position: +4m

data processed by

(1)

| Section                | Overall                  | 800m                     | 600m                     | 400m                     | 200m                     |
|------------------------|--------------------------|--------------------------|--------------------------|--------------------------|--------------------------|
| Section Times          | 1:00.08 [8]<br>(0:13.32) | 0:46.76 [5]<br>(0:11.14) | 0:35.62 [5]<br>(0:11.62) | 0:24.00 [4]<br>(0:11.40) | 0:12.60 [5]<br>(0:12.60) |
| Average Speed [km/h]   | 54.0                     | 66.1                     | 63.4                     | 63.2                     | 57.1                     |
| Top Speed [km/h]       | 67.4                     | 68.2                     | 64.5                     | 65.3                     | 61.2                     |
| Avg. Dist. to Rail [m] | 6.2                      | 5.8                      | 4.1                      | 6.8                      | 5.0                      |
| Avg. Stride Freq. [Hz] | 2.4                      | 2.5                      | 2.4                      | 2.5                      | 2.4                      |
| Avg. Stride Length [m] | 6.2                      | 7.1                      | 7.2                      | 7.1                      | 6.8                      |