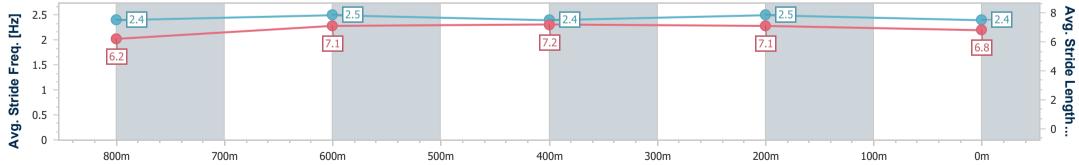

Race 2: MALENY TRICORP HOTEL Maiden Handicap - 1000m 11 June 2023 - 12:50

Page 9/9

TRIPLESDATA

Track Rating: Good 4, Weather: Fine, Rail Position: +4m

data processed by

(1)

| Section                | Overall                  | 800m                     | 600m                     | 400m                     | 200m                     |
|------------------------|--------------------------|--------------------------|--------------------------|--------------------------|--------------------------|
| Section Times          | 1:00.08 [8]<br>(0:13.32) | 0:46.76 [5]<br>(0:11.14) | 0:35.62 [5]<br>(0:11.62) | 0:24.00 [4]<br>(0:11.40) | 0:12.60 [5]<br>(0:12.60) |
| Average Speed [km/h]   | 54.0                     | 66.1                     | 63.4                     | 63.2                     | 57.1                     |
| Top Speed [km/h]       | 67.4                     | 68.2                     | 64.5                     | 65.3                     | 61.2                     |
| Avg. Dist. to Rail [m] | 6.2                      | 5.8                      | 4.1                      | 6.8                      | 5.0                      |
| Avg. Stride Freq. [Hz] | 2.4                      | 2.5                      | 2.4                      | 2.5                      | 2.4                      |
| Avg. Stride Length [m] | 6.2                      | 7.1                      | 7.2                      | 7.1                      | 6.8                      |