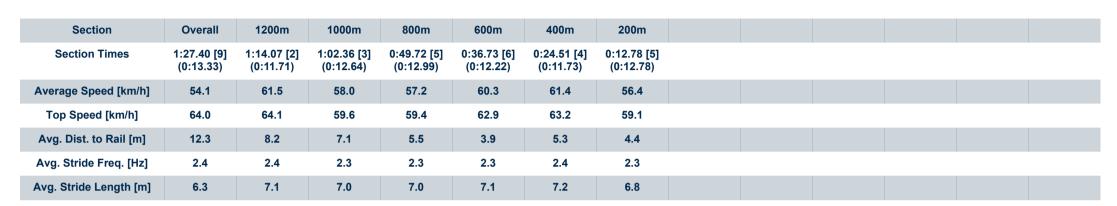

# Horse/Jockey Name Nine Carats Final Rank 9 Fastest Section Time (Section) Top Speed [km/h] (Section) Race State Nine Carats 64.1 (1200m) Finished

#### Race 4: PADDY WALSH PAINTING & SOLID PLASTERING Maiden Handicap - 1400m

11 June 2023 - 14:02

Track Rating: Good 4, Weather: Fine, Rail Position: +4m

Report Created: Sun 11 June 2023 14:50 GMT+10

[] Ranking at each section and finish