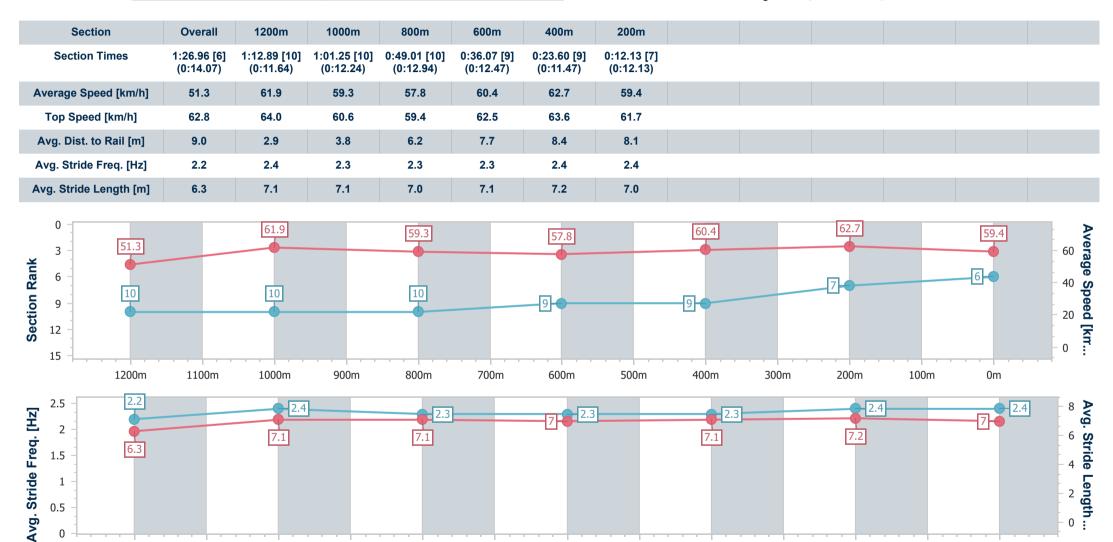

## Race 4: PADDY WALSH PAINTING & SOLID PLASTERING Maiden Handicap - 1400m

11 June 2023 - 14:02

Track Rating: Good 4, Weather: Fine, Rail Position: +4m

| Section Field |     | <b>S</b>           |         |                     |                    | Overall<br>1:26.01<br>(0:13.26) | 1200m<br>1:12.75<br>(0:11.77) | 1000m<br>1:00.98<br>(0:12.39) | 800m<br>0:48.59<br>(0:12.95) | 600m<br>0:35.64<br>(0:12.25) | 400m<br>0:23.39<br>(0:11.38) | Last 600m<br>0:35.64 |                           |
|---------------|-----|--------------------|---------|---------------------|--------------------|---------------------------------|-------------------------------|-------------------------------|------------------------------|------------------------------|------------------------------|----------------------|---------------------------|
| Rank          | TAE | B Horse/Jockey     | Barrier | Top Speed<br>[km/h] | Fastest<br>Section |                                 |                               |                               |                              |                              |                              |                      | Distance<br>Travelled [m] |
| 1             | 1   | EVERLAST           | 8       | 64.8                | 0:11.38            | 1:26.01 [1]                     | 1:12.38 [4]                   | 1:00.77 [4]                   | 0:48.59 [1]                  | 0:35.64 [1]                  | 0:23.39 [1]                  | 0:35.64              |                           |
|               |     | Justin Huxtable    |         | 400m                | 400m               | (0:13.63)                       | (0:11.61)                     | (0:12.18)                     | (0:12.95)                    | (0:12.25)                    | (0:11.38)                    |                      |                           |
| 2             | 3   | HAPPISBURGH        | 3       | 65.2                | 0:11.29            | 1:26.02 [2]                     | 1:12.29 [6]                   | 1:00.63 [7]                   | 0:48.31 [6]                  | 0:35.44 [5]                  | 0:23.04 [6]                  | 0:35.44              | +2                        |
|               |     | Kyle Wilson-Taylor |         | 400m                | 400m               | (0:13.73)                       | (0:11.66)                     | (0:12.32)                     | (0:12.87)                    | (0:12.40)                    | (0:11.29)                    |                      |                           |
| 3             | 5   | PUCCINI DREAM      | 12      | 65.3                | 0:11.25            | 1:26.33 [3]                     | 1:12.12 [11]                  | 1:00.57 [11]                  | 0:48.20 [11]                 | 0:35.23 [11]                 | 0:22.92 [10]                 | 0:35.23              | -3                        |
|               |     | Samantha Collett   |         | 400m                | 400m               | (0:14.21)                       | (0:11.55)                     | (0:12.37)                     | (0:12.97)                    | (0:12.31)                    | (0:11.25)                    |                      |                           |
| 4             | 8   | AGRO AGAIN         | 11      | 64.5                | 0:11.59            | 1:26.72 [4]                     | 1:13.31 [3]                   | 1:01.69 [1]                   | 0:49.29 [2]                  | 0:36.33 [2]                  | 0:24.03 [2]                  | 0:36.33              | -3                        |
|               |     | Taylor Marshall    |         | Overall             | 400m               | (0:13.41)                       | (0:11.62)                     | (0:12.40)                     | (0:12.96)                    | (0:12.30)                    | (0:11.59)                    |                      |                           |
| 5             | 6   | CAERUS             | 9       | 64.8                | 0:11.45            | 1:26.91 [5]                     | 1:13.03 [8]                   | 1:01.58 [5]                   | 0:49.36 [3]                  | 0:36.47 [3]                  | 0:24.21 [3]                  | 0:36.47              | +3                        |
|               |     | Justin Stanley     |         | 1200m               | 1200m              | (0:13.88)                       | (0:11.45)                     | (0:12.22)                     | (0:12.89)                    | (0:12.26)                    | (0:11.77)                    |                      |                           |
| 6             | 7   | PLAYFUL PASSION    | 10      | 64.0                | 0:11.47            | 1:26.96 [6]                     | 1:12.89 [10]                  | 1:01.25 [10]                  | 0:49.01 [10]                 | 0:36.07 [9]                  | 0:23.60 [9]                  | 0:36.07              | +2                        |
|               |     | Mark Du Plessis    |         | 1200m               | 400m               | (0:14.07)                       | (0:11.64)                     | (0:12.24)                     | (0:12.94)                    | (0:12.47)                    | (0:11.47)                    |                      |                           |
| 7             | 4   | WARTHOG            | 1       | 64.8                | 0:11.58            | 1:27.06 [7]                     | 1:13.40 [5]                   | 1:01.72 [6]                   | 0:49.29 [7]                  | 0:36.23 [7]                  | 0:23.76 [7]                  | 0:36.23              | -6                        |
|               |     | Adin Thompson      |         | Overall             | 400m               | (0:13.66)                       | (0:11.68)                     | (0:12.43)                     | (0:13.06)                    | (0:12.47)                    | (0:11.58)                    |                      |                           |
| 8             | 10  | HUKA               | 4       | 64.6                | 0:11.55            | 1:27.37 [8]                     | 1:13.43 [9]                   | 1:01.88 [9]                   | 0:49.43 [9]                  | 0:36.49 [8]                  | 0:24.04 [8]                  | 0:36.49              | -3                        |
|               |     | Montana Philpot    |         | 1200m               | 1200m              | (0:13.94)                       | (0:11.55)                     | (0:12.45)                     | (0:12.94)                    | (0:12.45)                    | (0:11.61)                    |                      |                           |
| 9             | 11  | NINE CARATS        | 6       | 64.1                | 0:11.71            | 1:27.40 [9]                     | 1:14.07 [2]                   | 1:02.36 [3]                   | 0:49.72 [5]                  | 0:36.73 [6]                  | 0:24.51 [4]                  | 0:36.73              | -2                        |
|               |     | Bailey Wheeler     |         | 1200m               | 1200m              | (0:13.33)                       | (0:11.71)                     | (0:12.64)                     | (0:12.99)                    | (0:12.22)                    | (0:11.73)                    |                      |                           |
| 10            | 12  | REBEL LASS         | 14      | 66.2                | 0:11.77            | 1:27.64 [10]                    | 1:14.38 [1]                   | 1:02.61 [2]                   | 0:50.04 [4]                  | 0:37.11 [4]                  | 0:24.70 [5]                  | 0:37.11              | -8                        |
|               |     | Montanna Savva     |         | Overall             | 1200m              | (0:13.26)                       | (0:11.77)                     | (0:12.57)                     | (0:12.93)                    | (0:12.41)                    | (0:11.98)                    |                      |                           |

## Race 4: PADDY WALSH PAINTING & SOLID PLASTERING Maiden Handicap - 1400m

11 June 2023 - 14:02

Track Rating: Good 4, Weather: Fine, Rail Position: +4m

| Section                | Overall                  | 1200m                    | 1000m                    | 800m                     | 600m                     | 400m                     | 200m                     |
|------------------------|--------------------------|--------------------------|--------------------------|--------------------------|--------------------------|--------------------------|--------------------------|
| Section Times          | 1:26.01 [1]<br>(0:13.63) | 1:12.38 [4]<br>(0:11.61) | 1:00.77 [4]<br>(0:12.18) | 0:48.59 [1]<br>(0:12.95) | 0:35.64 [1]<br>(0:12.25) | 0:23.39 [1]<br>(0:11.38) | 0:12.01 [1]<br>(0:12.01) |
| Average Speed [km/h]   | 52.9                     | 62.0                     | 60.2                     | 57.5                     | 60.7                     | 63.3                     | 59.9                     |
| Top Speed [km/h]       | 64.7                     | 64.0                     | 61.0                     | 58.9                     | 63.0                     | 64.8                     | 61.4                     |
| Avg. Dist. to Rail [m] | 10.6                     | 6.8                      | 6.5                      | 5.8                      | 5.3                      | 5.7                      | 5.4                      |
| Avg. Stride Freq. [Hz] | 2.0                      | 2.2                      | 2.2                      | 2.1                      | 2.3                      | 2.3                      | 2.3                      |
| Avg. Stride Length [m] | 7.1                      | 7.9                      | 7.7                      | 7.5                      | 7.5                      | 7.5                      | 7.3                      |

Report Created: Sun 11 June 2023 14:50 GMT+10

[] Ranking at each section and finish

-:--- No data available at this section

NA No data available

Page 5/15