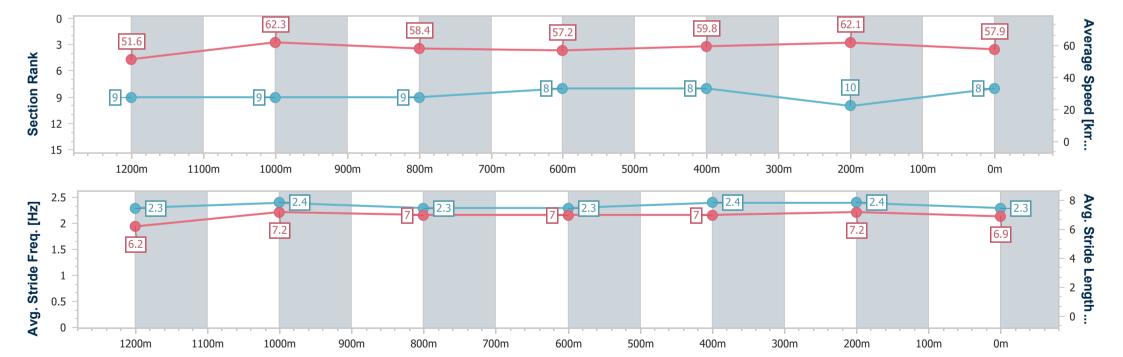

## Race 4: PADDY WALSH PAINTING & SOLID PLASTERING Maiden Handicap - 1400m

11 June 2023 - 14:02

Track Rating: Good 4, Weather: Fine, Rail Position: +4m

| Section                | Overall                  | 1200m                    | 1000m                    | 800m                     | 600m                     | 400m                     | 200m                      |
|------------------------|--------------------------|--------------------------|--------------------------|--------------------------|--------------------------|--------------------------|---------------------------|
| Section Times          | 1:27.37 [8]<br>(0:13.94) | 1:13.43 [9]<br>(0:11.55) | 1:01.88 [9]<br>(0:12.45) | 0:49.43 [9]<br>(0:12.94) | 0:36.49 [8]<br>(0:12.45) | 0:24.04 [8]<br>(0:11.61) | 0:12.43 [10]<br>(0:12.43) |
| Average Speed [km/h]   | 51.6                     | 62.3                     | 58.4                     | 57.2                     | 59.8                     | 62.1                     | 57.9                      |
| Top Speed [km/h]       | 63.4                     | 64.6                     | 59.6                     | 58.7                     | 63.1                     | 63.3                     | 61.3                      |
| Avg. Dist. to Rail [m] | 7.6                      | 5.0                      | 4.0                      | 4.4                      | 5.9                      | 7.1                      | 6.5                       |
| Avg. Stride Freq. [Hz] | 2.3                      | 2.4                      | 2.3                      | 2.3                      | 2.4                      | 2.4                      | 2.3                       |
| Avg. Stride Length [m] | 6.2                      | 7.2                      | 7.0                      | 7.0                      | 7.0                      | 7.2                      | 6.9                       |

Report Created: Sun 11 June 2023 14:50 GMT+10

[] Ranking at each section and finish

-:--- No data available at this section

NA No data available

Page 12/15