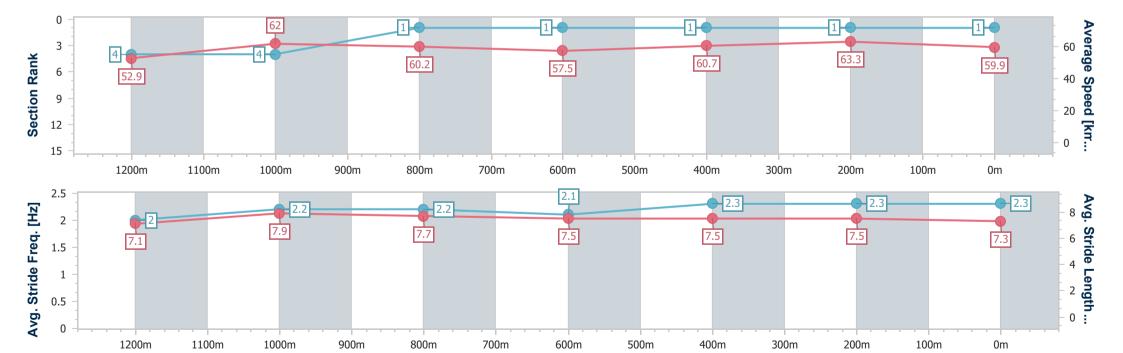

# Horse/Jockey Name Everlast Final Rank 1 Fastest Section Time (Section) 0:11.38 (400m) Top Speed [km/h] (Section) 64.8 (400m) Race State Finished

## Race 4: PADDY WALSH PAINTING & SOLID PLASTERING Maiden Handicap - 1400m

11 June 2023 - 14:02

Track Rating: Good 4, Weather: Fine, Rail Position: +4m

| Section                | Overall                  | 1200m                    | 1000m                    | 800m                     | 600m                     | 400m                     | 200m                     |
|------------------------|--------------------------|--------------------------|--------------------------|--------------------------|--------------------------|--------------------------|--------------------------|
| Section Times          | 1:26.01 [1]<br>(0:13.63) | 1:12.38 [4]<br>(0:11.61) | 1:00.77 [4]<br>(0:12.18) | 0:48.59 [1]<br>(0:12.95) | 0:35.64 [1]<br>(0:12.25) | 0:23.39 [1]<br>(0:11.38) | 0:12.01 [1]<br>(0:12.01) |
| Average Speed [km/h]   | 52.9                     | 62.0                     | 60.2                     | 57.5                     | 60.7                     | 63.3                     | 59.9                     |
| Top Speed [km/h]       | 64.7                     | 64.0                     | 61.0                     | 58.9                     | 63.0                     | 64.8                     | 61.4                     |
| Avg. Dist. to Rail [m] | 10.6                     | 6.8                      | 6.5                      | 5.8                      | 5.3                      | 5.7                      | 5.4                      |
| Avg. Stride Freq. [Hz] | 2.0                      | 2.2                      | 2.2                      | 2.1                      | 2.3                      | 2.3                      | 2.3                      |
| Avg. Stride Length [m] | 7.1                      | 7.9                      | 7.7                      | 7.5                      | 7.5                      | 7.5                      | 7.3                      |

Report Created: Sun 11 June 2023 14:50 GMT+10

[] Ranking at each section and finish

-:--- No data available at this section

NA No data available

Page 5/15