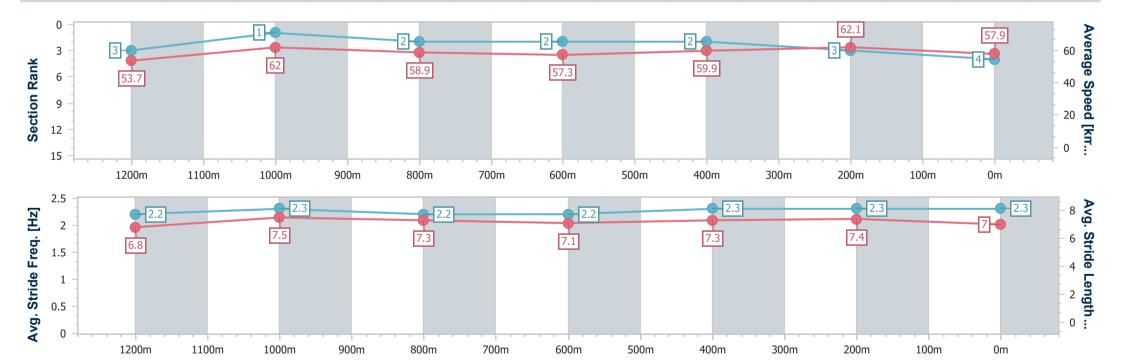

# Horse/Jockey Name Happisburgh Final Rank 2 Fastest Section Time (Section) 0:11.29 (400m) Top Speed [km/h] (Section) 65.2 (400m) Race State Finished

## Race 4: PADDY WALSH PAINTING & SOLID PLASTERING Maiden Handicap - 1400m

11 June 2023 - 14:02

Track Rating: Good 4, Weather: Fine, Rail Position: +4m

| Section                | Overall                  | 1200m                    | 1000m                    | 800m                     | 600m                     | 400m                     | 200m                     |
|------------------------|--------------------------|--------------------------|--------------------------|--------------------------|--------------------------|--------------------------|--------------------------|
| Section Times          | 1:26.02 [2]<br>(0:13.73) | 1:12.29 [6]<br>(0:11.66) | 1:00.63 [7]<br>(0:12.32) | 0:48.31 [6]<br>(0:12.87) | 0:35.44 [5]<br>(0:12.40) | 0:23.04 [6]<br>(0:11.29) | 0:11.75 [2]<br>(0:11.75) |
| Average Speed [km/h]   | 52.4                     | 61.8                     | 59.1                     | 57.9                     | 60.7                     | 63.8                     | 61.3                     |
| Top Speed [km/h]       | 62.0                     | 64.3                     | 60.8                     | 59.0                     | 64.1                     | 65.2                     | 63.5                     |
| Avg. Dist. to Rail [m] | 7.5                      | 5.5                      | 4.2                      | 6.2                      | 7.5                      | 9.0                      | 9.1                      |
| Avg. Stride Freq. [Hz] | 2.2                      | 2.4                      | 2.4                      | 2.3                      | 2.3                      | 2.4                      | 2.4                      |
| Avg. Stride Length [m] | 6.4                      | 7.0                      | 6.9                      | 6.9                      | 7.2                      | 7.2                      | 7.2                      |

Report Created: Sun 11 June 2023 14:50 GMT+10

[] Ranking at each section and finish

-:--- No data available at this section

NA No data available

Page 6/15