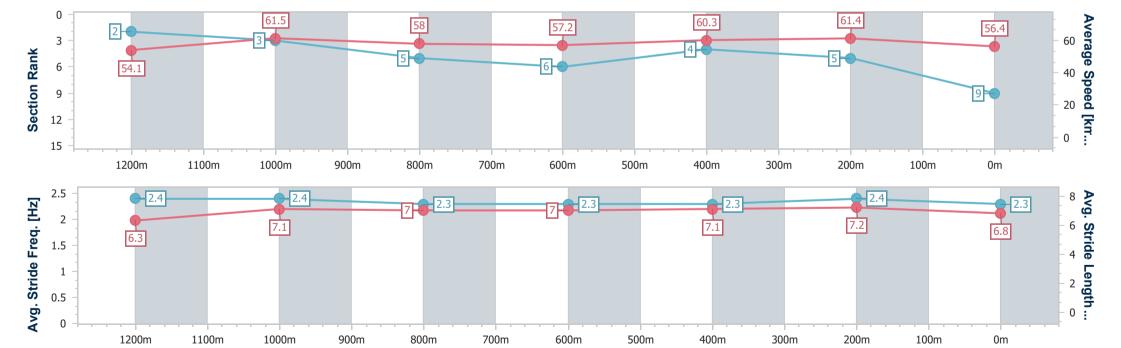

# Horse/Jockey Name Rebel Lass Final Rank 10 Fastest Section Time (Section) 0:11.77 (1200m) Top Speed [km/h] (Section) 66.2 (Overall) Race State Finished

## Race 4: PADDY WALSH PAINTING & SOLID PLASTERING Maiden Handicap - 1400m

11 June 2023 - 14:02

Track Rating: Good 4, Weather: Fine, Rail Position: +4m

| Section                | Overall                   | 1200m                    | 1000m                    | 800m                     | 600m                     | 400m                     | 200m                     |
|------------------------|---------------------------|--------------------------|--------------------------|--------------------------|--------------------------|--------------------------|--------------------------|
| Section Times          | 1:27.64 [10]<br>(0:13.26) | 1:14.38 [1]<br>(0:11.77) | 1:02.61 [2]<br>(0:12.57) | 0:50.04 [4]<br>(0:12.93) | 0:37.11 [4]<br>(0:12.41) | 0:24.70 [5]<br>(0:11.98) | 0:12.72 [9]<br>(0:12.72) |
| Average Speed [km/h]   | 54.4                      | 61.1                     | 57.9                     | 56.7                     | 59.0                     | 60.1                     | 56.6                     |
| Top Speed [km/h]       | 66.2                      | 66.1                     | 60.1                     | 58.0                     | 61.2                     | 61.2                     | 59.2                     |
| Avg. Dist. to Rail [m] | 15.5                      | 6.5                      | 4.6                      | 3.2                      | 2.6                      | 4.5                      | 4.7                      |
| Avg. Stride Freq. [Hz] | 2.3                       | 2.4                      | 2.4                      | 2.3                      | 2.4                      | 2.4                      | 2.3                      |
| Avg. Stride Length [m] | 6.5                       | 7.0                      | 6.8                      | 6.7                      | 6.9                      | 6.9                      | 6.8                      |