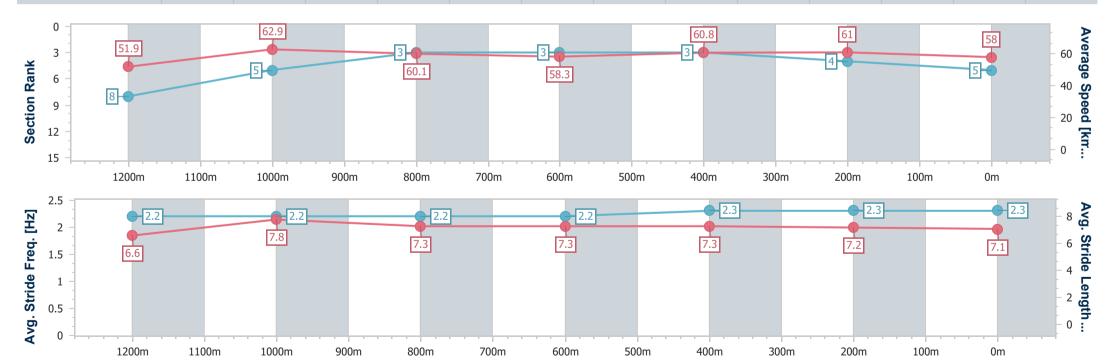

# Horse/Jockey Name Caerus Final Rank 5 Fastest Section Time (Section) 0:11.45 (1200m) Top Speed [km/h] (Section) 64.8 (1200m) Race State Finished

## Race 4: PADDY WALSH PAINTING & SOLID PLASTERING Maiden Handicap - 1400m

11 June 2023 - 14:02

Track Rating: Good 4, Weather: Fine, Rail Position: +4m

| Section                | Overall                  | 1200m                    | 1000m                    | 800m                     | 600m                     | 400m                     | 200m                     |
|------------------------|--------------------------|--------------------------|--------------------------|--------------------------|--------------------------|--------------------------|--------------------------|
| Section Times          | 1:26.91 [5]<br>(0:13.88) | 1:13.03 [8]<br>(0:11.45) | 1:01.58 [5]<br>(0:12.22) | 0:49.36 [3]<br>(0:12.89) | 0:36.47 [3]<br>(0:12.26) | 0:24.21 [3]<br>(0:11.77) | 0:12.44 [4]<br>(0:12.44) |
| Average Speed [km/h]   | 51.9                     | 62.9                     | 60.1                     | 58.3                     | 60.8                     | 61.0                     | 58.0                     |
| Top Speed [km/h]       | 63.7                     | 64.8                     | 62.0                     | 60.1                     | 63.0                     | 62.5                     | 61.0                     |
| Avg. Dist. to Rail [m] | 9.8                      | 5.6                      | 7.1                      | 7.5                      | 5.7                      | 4.7                      | 3.4                      |
| Avg. Stride Freq. [Hz] | 2.2                      | 2.2                      | 2.2                      | 2.2                      | 2.3                      | 2.3                      | 2.3                      |
| Avg. Stride Length [m] | 6.6                      | 7.8                      | 7.3                      | 7.3                      | 7.3                      | 7.2                      | 7.1                      |

Report Created: Sun 11 June 2023 14:50 GMT+10

[] Ranking at each section and finish

-:--- No data available at this section

NA No data available

Page 9/15