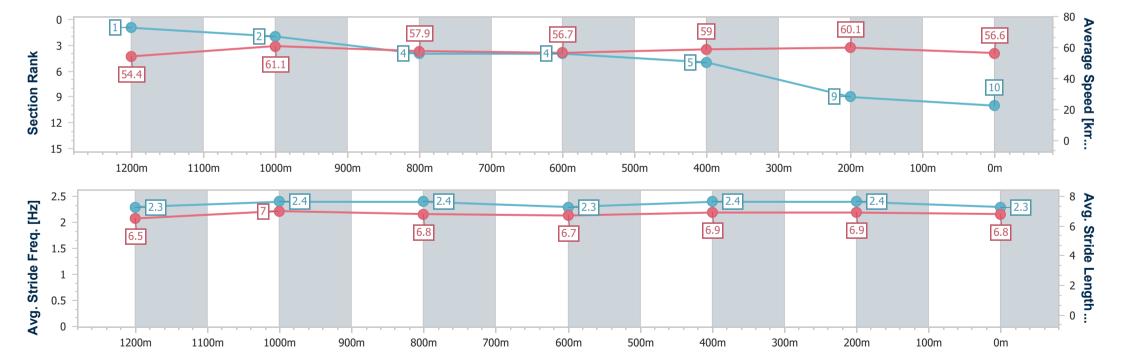

# Horse/Jockey Name Final Rank 11 Fastest Section Time (Section) Top Speed [km/h] (Section) Race State Set Beat 0:11.57 (1200m) 65.1 (1200m) Finished

## Race 4: PADDY WALSH PAINTING & SOLID PLASTERING Maiden Handicap - 1400m

11 June 2023 - 14:02

Track Rating: Good 4, Weather: Fine, Rail Position: +4m

| Section                | Overall                   | 1200m                    | 1000m                    | 800m                     | 600m                      | 400m                      | 200m                      |
|------------------------|---------------------------|--------------------------|--------------------------|--------------------------|---------------------------|---------------------------|---------------------------|
| Section Times          | 1:28.00 [11]<br>(0:13.84) | 1:14.16 [7]<br>(0:11.57) | 1:02.59 [8]<br>(0:12.50) | 0:50.09 [8]<br>(0:13.08) | 0:37.01 [10]<br>(0:12.51) | 0:24.50 [11]<br>(0:11.71) | 0:12.79 [11]<br>(0:12.79) |
| Average Speed [km/h]   | 52.1                      | 62.3                     | 58.4                     | 57.1                     | 59.6                      | 61.5                      | 56.3                      |
| Top Speed [km/h]       | 63.7                      | 65.1                     | 59.4                     | 58.4                     | 61.4                      | 62.5                      | 60.1                      |
| Avg. Dist. to Rail [m] | 7.9                       | 5.0                      | 6.0                      | 6.2                      | 6.1                       | 4.1                       | 2.7                       |
| Avg. Stride Freq. [Hz] | 2.2                       | 2.3                      | 2.3                      | 2.2                      | 2.3                       | 2.4                       | 2.3                       |
| Avg. Stride Length [m] | 6.5                       | 7.4                      | 7.2                      | 7.0                      | 7.2                       | 7.1                       | 6.7                       |