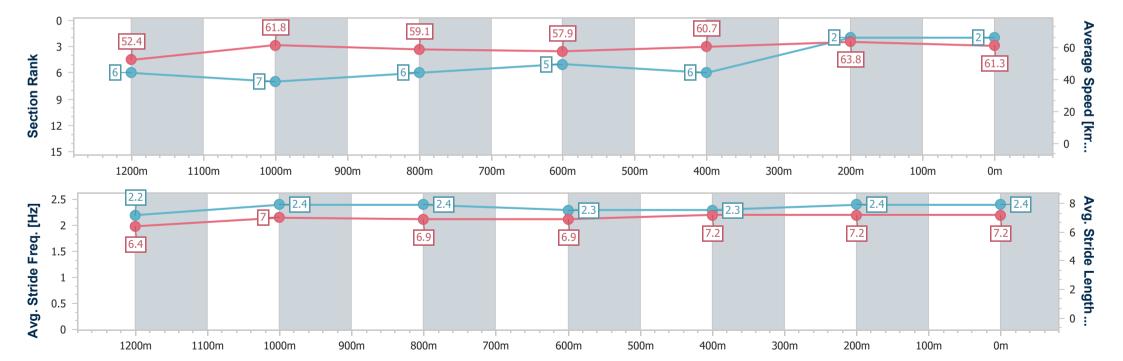

# Horse/Jockey Name Agro Again Final Rank 4 Fastest Section Time (Section) 0:11.59 (400m) Top Speed [km/h] (Section) 64.5 (Overall) Race State Finished

## Race 4: PADDY WALSH PAINTING & SOLID PLASTERING Maiden Handicap - 1400m

11 June 2023 - 14:02

Track Rating: Good 4, Weather: Fine, Rail Position: +4m

| Section                | Overall                  | 1200m                    | 1000m                    | 800m                     | 600m                     | 400m                     | 200m                     |
|------------------------|--------------------------|--------------------------|--------------------------|--------------------------|--------------------------|--------------------------|--------------------------|
| Section Times          | 1:26.72 [4]<br>(0:13.41) | 1:13.31 [3]<br>(0:11.62) | 1:01.69 [1]<br>(0:12.40) | 0:49.29 [2]<br>(0:12.96) | 0:36.33 [2]<br>(0:12.30) | 0:24.03 [2]<br>(0:11.59) | 0:12.44 [3]<br>(0:12.44) |
| Average Speed [km/h]   | 53.7                     | 62.0                     | 58.9                     | 57.3                     | 59.9                     | 62.1                     | 57.9                     |
| Top Speed [km/h]       | 64.5                     | 63.8                     | 61.5                     | 58.8                     | 63.2                     | 63.6                     | 61.4                     |
| Avg. Dist. to Rail [m] | 14.9                     | 8.9                      | 6.6                      | 5.2                      | 3.8                      | 4.7                      | 6.4                      |
| Avg. Stride Freq. [Hz] | 2.2                      | 2.3                      | 2.2                      | 2.2                      | 2.3                      | 2.3                      | 2.3                      |
| Avg. Stride Length [m] | 6.8                      | 7.5                      | 7.3                      | 7.1                      | 7.3                      | 7.4                      | 7.0                      |

Report Created: Sun 11 June 2023 14:50 GMT+10

[] Ranking at each section and finish

-:--- No data available at this section

NA No data available

Page 8/15