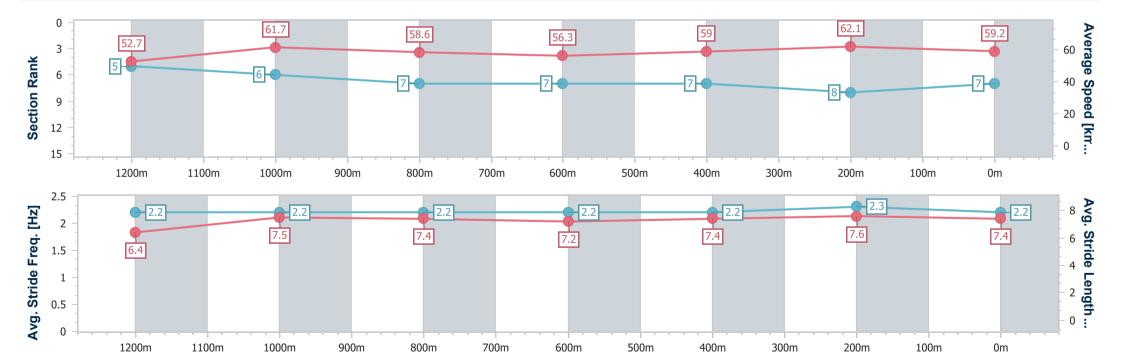

# Horse/Jockey Name Warthog Final Rank 7 Fastest Section Time (Section) 0:11.58 (400m) Top Speed [km/h] (Section) 64.8 (Overall) Race State Finished

## Race 4: PADDY WALSH PAINTING & SOLID PLASTERING Maiden Handicap - 1400m

11 June 2023 - 14:02

Track Rating: Good 4, Weather: Fine, Rail Position: +4m

| Section                | Overall                  | 1200m                    | 1000m                    | 800m                     | 600m                     | 400m                     | 200m                     |
|------------------------|--------------------------|--------------------------|--------------------------|--------------------------|--------------------------|--------------------------|--------------------------|
| Section Times          | 1:27.06 [7]<br>(0:13.66) | 1:13.40 [5]<br>(0:11.68) | 1:01.72 [6]<br>(0:12.43) | 0:49.29 [7]<br>(0:13.06) | 0:36.23 [7]<br>(0:12.47) | 0:23.76 [7]<br>(0:11.58) | 0:12.18 [8]<br>(0:12.18) |
| Average Speed [km/h]   | 52.7                     | 61.7                     | 58.6                     | 56.3                     | 59.0                     | 62.1                     | 59.2                     |
| Top Speed [km/h]       | 64.8                     | 64.4                     | 59.4                     | 57.5                     | 60.7                     | 63.0                     | 61.6                     |
| Avg. Dist. to Rail [m] | 6.6                      | 5.0                      | 4.6                      | 3.9                      | 3.0                      | 4.7                      | 5.1                      |
| Avg. Stride Freq. [Hz] | 2.2                      | 2.2                      | 2.2                      | 2.2                      | 2.2                      | 2.3                      | 2.2                      |
| Avg. Stride Length [m] | 6.4                      | 7.5                      | 7.4                      | 7.2                      | 7.4                      | 7.6                      | 7.4                      |

Report Created: Sun 11 June 2023 14:50 GMT+10

[] Ranking at each section and finish

-:--- No data available at this section

NA No data available

Page 11/15