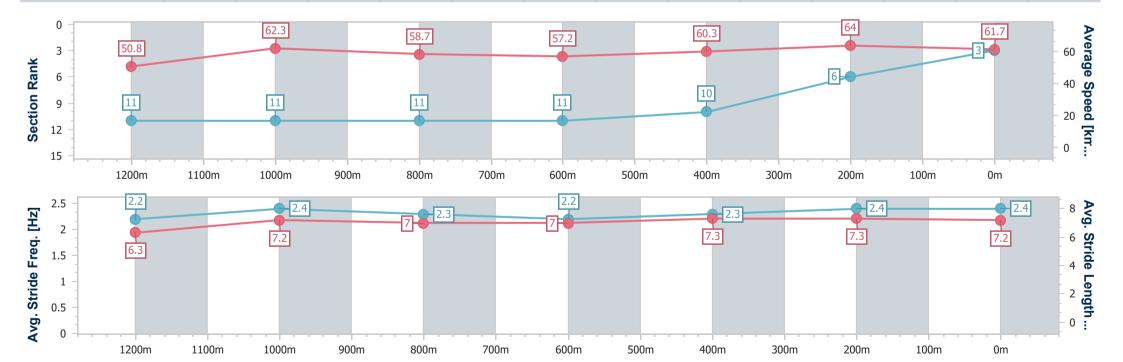

# Horse/Jockey Name Puccini Dream Final Rank 3 Fastest Section Time (Section) 0:11.25 (400m) Top Speed [km/h] (Section) 65.3 (400m) Race State Finished

## Race 4: PADDY WALSH PAINTING & SOLID PLASTERING Maiden Handicap - 1400m

11 June 2023 - 14:02

Track Rating: Good 4, Weather: Fine, Rail Position: +4m

| Section                | Overall                  | 1200m                     | 1000m                     | 800m                      | 600m                      | 400m                      | 200m                     |
|------------------------|--------------------------|---------------------------|---------------------------|---------------------------|---------------------------|---------------------------|--------------------------|
| Section Times          | 1:26.33 [3]<br>(0:14.21) | 1:12.12 [11]<br>(0:11.55) | 1:00.57 [11]<br>(0:12.37) | 0:48.20 [11]<br>(0:12.97) | 0:35.23 [11]<br>(0:12.31) | 0:22.92 [10]<br>(0:11.25) | 0:11.67 [6]<br>(0:11.67) |
| Average Speed [km/h]   | 50.8                     | 62.3                      | 58.7                      | 57.2                      | 60.3                      | 64.0                      | 61.7                     |
| Top Speed [km/h]       | 63.0                     | 64.9                      | 60.1                      | 58.2                      | 63.4                      | 65.3                      | 64.5                     |
| Avg. Dist. to Rail [m] | 10.1                     | 3.1                       | 2.7                       | 4.7                       | 5.4                       | 8.5                       | 10.2                     |
| Avg. Stride Freq. [Hz] | 2.2                      | 2.4                       | 2.3                       | 2.2                       | 2.3                       | 2.4                       | 2.4                      |
| Avg. Stride Length [m] | 6.3                      | 7.2                       | 7.0                       | 7.0                       | 7.3                       | 7.3                       | 7.2                      |

Report Created: Sun 11 June 2023 14:50 GMT+10

[] Ranking at each section and finish

-:--- No data available at this section

NA No data available

Page 7/15